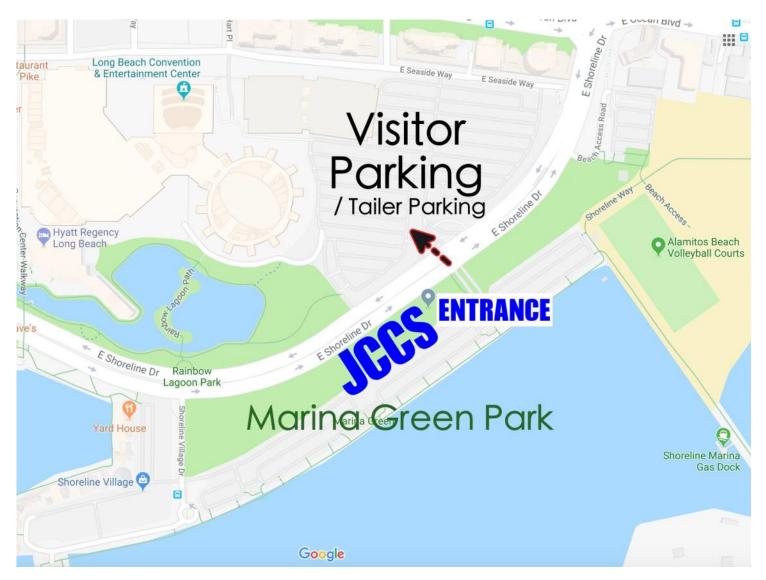

# SEPTEMBER 21ST ≈ JCCS MARINA GREEN PARK, LONG BEACH

# **JAPANESE CLASSIC CAR SHOW**

**Open to the public 9AM to 3PM** 

Admission \$15/Adult, Kids <12 free w/adult

Special Guest: Peter Brock, Brock Racing Enterprises (BRE)

AND there will be Gourmet Food Trucks

### 386 E Shoreline Dr. Long Beach, CA 90802

Parking \$15/car (You can eat in the parking lot)