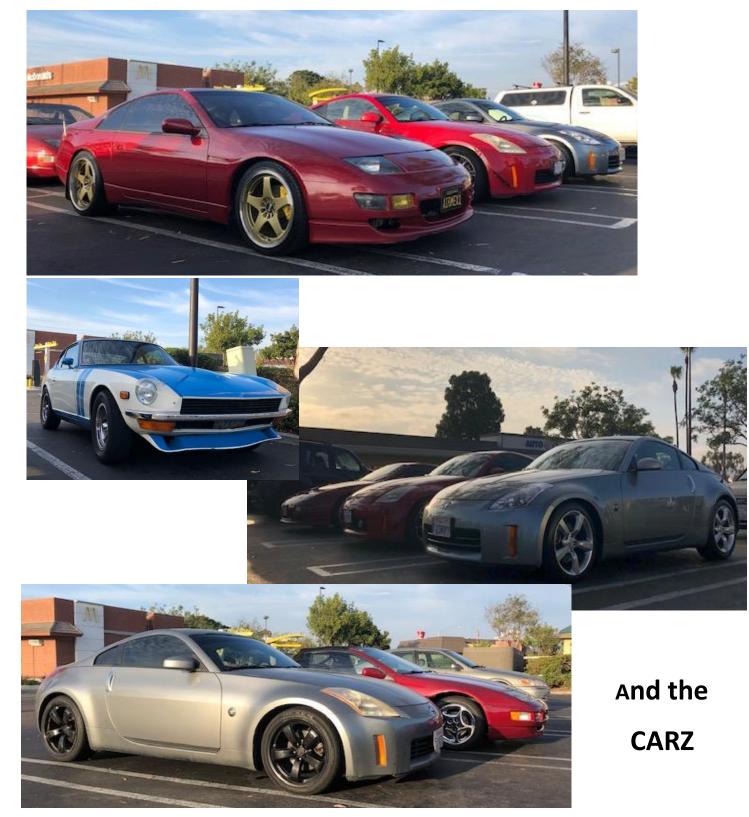

### &UGUST 11TH IDYLLWILD DRIVE & LUNCHEON

**Dennis leads the Drivers Meeting:** 

- 6-Z CarZ from ZCSD  $\,$  and  $\,$
- 7 Z CarZ from Empire Z

After everyone got back to their carZ it was time to hit the back roads to Dudley's and then off to Idyllwild for a great lunch, some shopping & home.

| Cars Count |             |  |  |  |
|------------|-------------|--|--|--|
| ZCars      | Model       |  |  |  |
| 25         | 240Z        |  |  |  |
| 3          | 260Z        |  |  |  |
| 10         | 280Z        |  |  |  |
| 10         | 280ZX       |  |  |  |
| 7          | 300ZX - Z31 |  |  |  |
| 7          | 300ZX - Z32 |  |  |  |
| 7          | 350Z - Z33  |  |  |  |
| 4          | 370Z - Z34  |  |  |  |