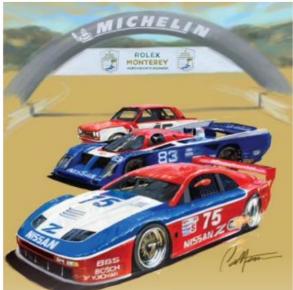

## 2018 Rolex Monterey Motorsport Reunion

John Morton, Peter Brock and Steve Millen and some of beautiful Datsun in Monterey