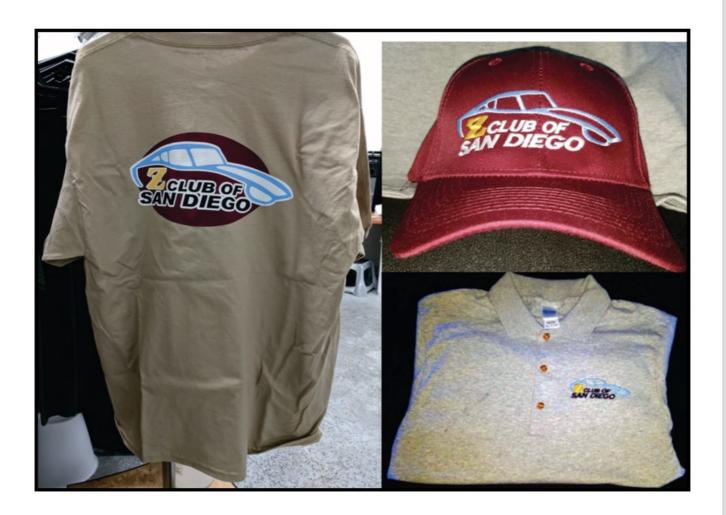

## New Club's Merchandise

Thanks to Jeff Smith from Tailored Customs for the Club's New Merchandise

## ZCSD STORE

We still have some club and ZCON 2014 merchandize!!!! Posters, beach bags T-Shirts and Polo Shirts.

Contact: SHERI ARNOTH sherinlenny@cox.net

VINTAGE CLUB SHIRTS \$10.00

CLUB SHIRTS AND HATS ARE IN \$15.00

NEW CLUB PINS \$5.00 each