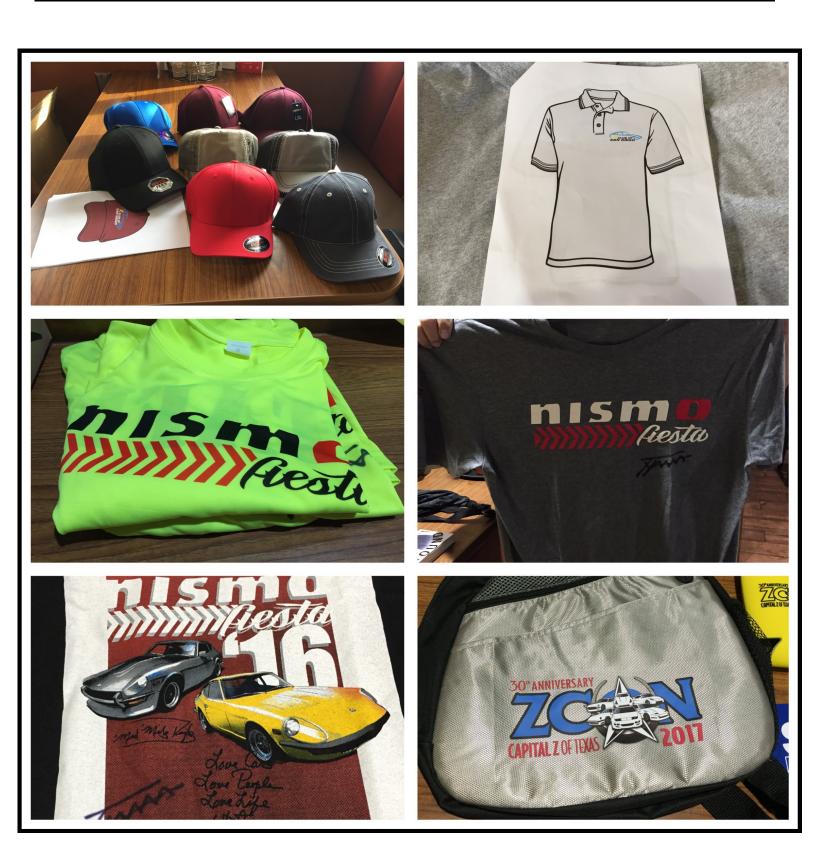

THE PREZ Z'ays:

Summer is winding down, but we still have some great events planned for the rest of the year. A gimmick rally in September, Dyno Day/BBO, and Gold Mine Tour in October on 2 separate weekends, the famous Wine Country Run in November, and we will top it off with our fabulous Christmas Party in December. So pick one, or all of them and come out and enjoy the fun. We had a nice turnout for the Sea to Shining Sea Run this past month on an absolutely perfect day. Met some new friends and saw some of the familiar faces. This was really a fun run, with lots of twisty roads to challenge your z car on. Thanks Clif for putting it together. BIG ANOUNCEMENT!!! This next month's meeting we will have our new Club polo shirts, T-shirts, and hats in!! There will be special pricing on the polo shirts for this meeting only they will cost \$20 each. Next month they will go up to the normal \$25. So you need to show up on September th to get the great deal. The new t-shirts will cost \$15 and so will the hats. All items will have the new club logo in either 3 or 4 colors. So bring a check or some extra cash and buy 1 or 2 of them. We've got plenty for everyone. I'm working on getting a guest speaker for this month's meeting as well. He isn't fully lined up yet, so I'm not going to spill the surprise. So with that, I'll Z you all There Donn

Hopefully see everyone at the meeting. We will have new shirts available at the meeting from Jeff Smith from Tailored Custom whole is doing hats and polo's and t shirts for the club. Available on Tuesday's meeting. Z yea at the meeting Chuck

### ZCSD STORE

We still have some club and ZCON 2014 merchandize!!!! Posters, beach bags T-Shirts and Polo Shirts.

Contact: SHERI ARNOTH sherinlenny@cox.net

VINTAGE CLUB SHIRTS \$10.00

**CLUB SHIRTS AND HATS ARE IN \$15.00** 