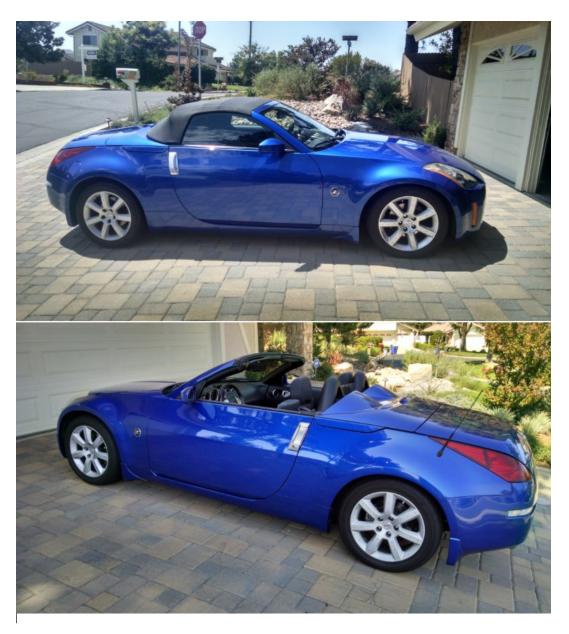

# Sea to Shinning Sea

For sale by owner
2005 350Z automatic convertible
New top April 2016
38,595 miles as of 8/29/17
Hand washed by owner,housed in garage, serviced at dealer ( have records)
Asking \$14,250
Vicki 858-735-3297