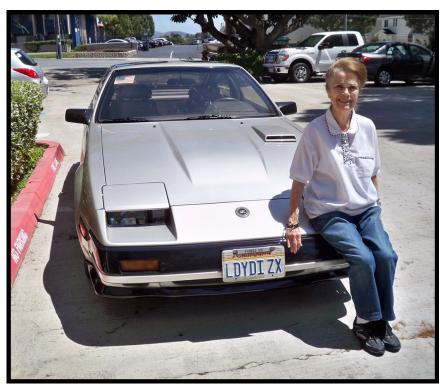

#### 1985 300zx T-Top for sale

One owner (pictured). Yes, a new birthday gift for my then 55-year-old mother some 30 years ago.

So the "Little old lady from Pasadena" mantra is alive and well.

All original; immaculate condition. Approaching 147,000 miles.

Serviced regularly. <u>Always</u> garaged. And driven with TLC. Beautiful vehicle. Must see to appreciate.

Contact Randy with questions: 602.803.7850

Shown by appointment only.