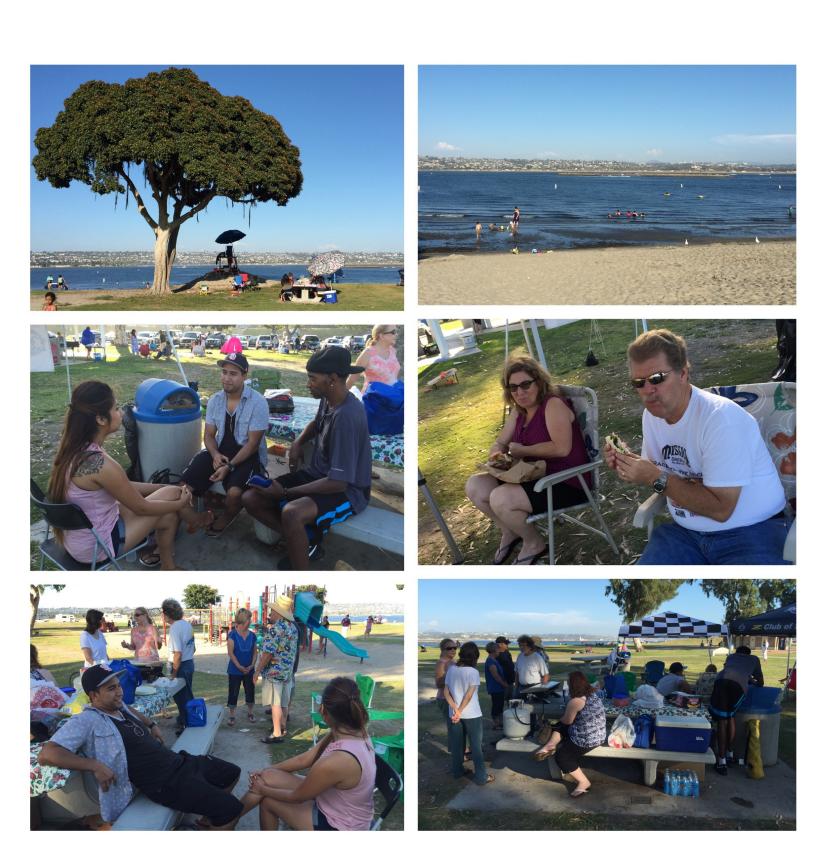

## Beach Party and BBQ

We had set up or awesome new ZCSD tent , thanks to David Mihalko for designing and supervise this project. Patty, Sheri ,Clif and Wally showed their Kite flying techniques in honor of Mr. K

The weather was amazing , we had a great turn out.

We had plenty of food !!! And Lenny commanding the grill, Thanks Lenny

 $ZCSD\ Second\ Annual\ Bocce\ Ball\ Tournament\ .\ Thanks\ to\ all\ that\ participated\ and\ thanks\ to\ Dave\ Platt\ for\ being\ the\ best\ referee.$ 

Lenny created fire and we made s'mores

We had the best looking cars at the Beach!!!

Thanks to Lenny and Sheri Arnoth for their support vehicle . They carry the grill and coolers and tents.