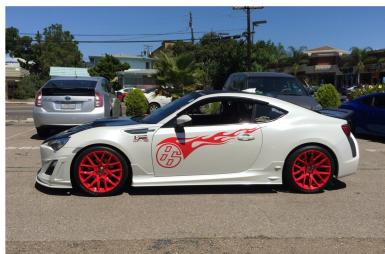

The Hulk Machine did it again "Best JDM". Thanks Simply Fresh for an awesome fun and very well organized car show