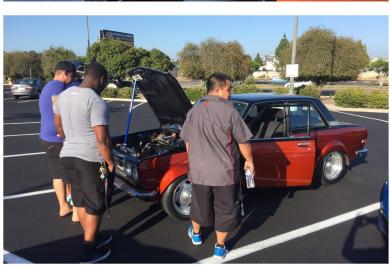

## San Diego Datsun Enthusiast Meet

Good turn out with a good representation of Datsun and Nissan models, thanks to Jay Agoot for showing up. Jay is visiting San Diego for work and drove all the way from Washington State on his awesome and customized 370 Z. Miguel Dominguez awesome rotary power Datsun 510 was at our Beach Party as well.

Not sure what Michael Ryan and Ben Pila are looking for. Casey showed up with his family and his Datsun 510. Kenny Seo 240 Z still one of my favorite cars and it has one of the cleanest interiors around. The custom dash on Miguel Dominguez 510 is a piece of art.

I think Corage wasn't supposed to be at the meeting. He should of being buying school supplies for his classes next day. Thanks to Shanon Michael Wagner showed up with his Black Z car. Sebastian and Jack Hill were nicely supervised by "mom" Kenny still wants a Datsun 510.