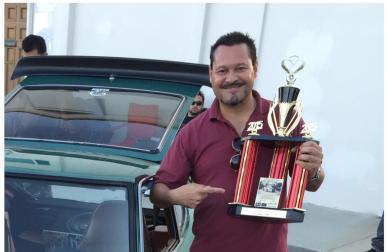

Congratulations to Bob and Lisa for winning First Place at Extreme Auto Fest, San Diego. 'Blu is one beautiful 240 Z car.