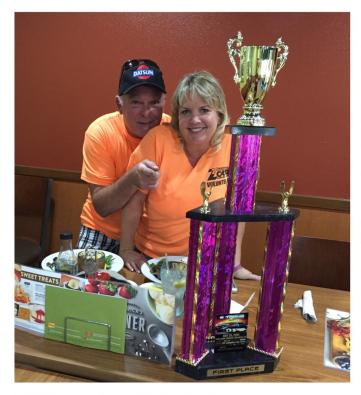

Congratulations to Bob and Lisa for winning First Place at Extreme Auto Fest, San Diego. 'Blu is one beautiful 240 Z car.