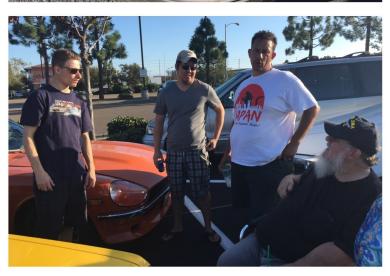

## San Diego Datsun Enthusiast Meet

Good turn out with a good representation of Datsun and Nissan models, thanks to Jay Agoot for showing up. Jay is visiting San Diego for work and drove all the way from Washington State on his awesome and customized 370 Z. Miguel Dominguez awesome rotary power Datsun 510 was at our Beach Party as well.

Not sure what Michael Ryan and Ben Pila are looking for. Casey showed up with his family and his Datsun 510. Kenny Seo 240 Z still one of my favorite cars and it has one of the cleanest interiors around. The custom dash on Miguel Dominguez 510 is a piece of art.

I think Corage wasn't supposed to be at the meeting. He should of being buying school supplies for his classes next day. Thanks to Shanon Michael Wagner showed up with his Black Z car. Sebastian and Jack Hill were nicely supervised by "mom" Kenny still wants a Datsun 510.