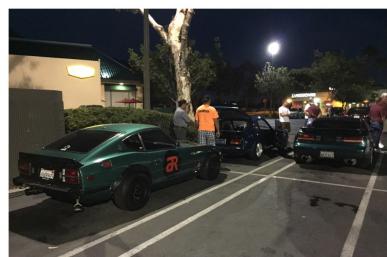

## San Diego Datsun Enthusiast Meet

Good turn out with a good representation of Datsun and Nissan models, thanks to Jay Agoot for showing up. Jay is visiting San Diego for work and drove all the way from Washington State on his awesome and customized 370 Z. Miguel Dominguez awesome rotary power Datsun 510 was at our Beach Party as well.

Not sure what Michael Ryan and Ben Pila are looking for. Casey showed up with his family and his Datsun 510. Kenny Seo 240 Z still one of my favorite cars and it has one of the cleanest interiors around. The custom dash on Miguel Dominguez 510 is a piece of art.

I think Corage wasn't supposed to be at the meeting. He should of being buying school supplies for his classes next day. Thanks to Shanon Michael Wagner showed up with his Black Z car. Sebastian and Jack Hill were nicely supervised by "mom" Kenny still wants a Datsun 510.