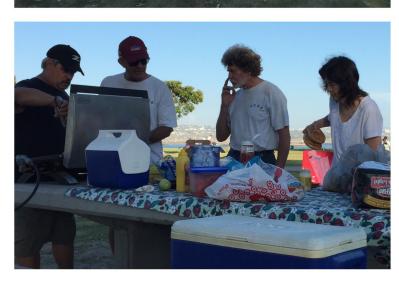

The weather was amazing , we had a great turn out.

We had plenty of food !!! And Lenny commanding the grill, Thanks Lenny

 $ZCSD\ Second\ Annual\ Bocce\ Ball\ Tournament\ .\ Thanks\ to\ all\ that\ participated\ and\ thanks\ to\ Dave\ Platt\ for\ being\ the\ best\ referee.$ 

Lenny created fire and we made s'mores

We had the best looking cars at the Beach!!!

Thanks to Lenny and Sheri Arnoth for their support vehicle . They carry the grill and coolers and tents.