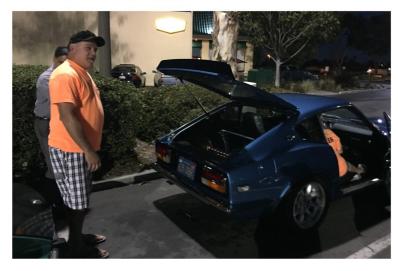

## San Diego Datsun Enthusiast Meet

Good turn out with a good representation of Datsun and Nissan models, thanks to Jay Agoot for showing up. Jay is visiting San Diego for work and drove all the way from Washington State on his awesome and customized 370 Z. Miguel Dominguez awesome rotary power Datsun 510 was at our Beach Party as well.

Not sure what Michael Ryan and Ben Pila are looking for. Casey showed up with his family and his Datsun 510. Kenny Seo 240 Z still one of my favorite cars and it has one of the cleanest interiors around. The custom dash on Miguel Dominguez 510 is a piece of art.

I think Corage wasn't supposed to be at the meeting. He should of being buying school supplies for his classes next day. Thanks to Shanon Michael Wagner showed up with his Black Z car. Sebastian and Jack Hill were nicely supervised by "mom" Kenny still wants a Datsun 510.