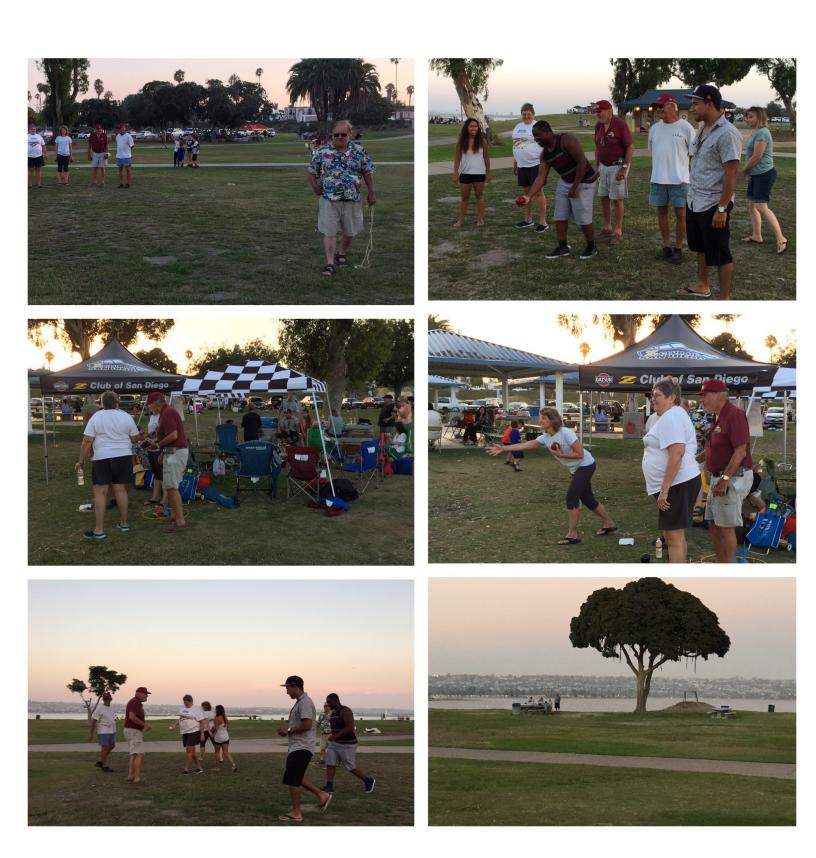

## Beach Party and BBQ

We had set up or awesome new ZCSD tent , thanks to David Mihalko for designing and supervise this project. Patty, Sheri ,Clif and Wally showed their Kite flying techniques in honor of Mr. K

The weather was amazing , we had a great turn out.

We had plenty of food !!! And Lenny commanding the grill, Thanks Lenny

 $ZCSD\ Second\ Annual\ Bocce\ Ball\ Tournament\ .\ Thanks\ to\ all\ that\ participated\ and\ thanks\ to\ Dave\ Platt\ for\ being\ the\ best\ referee.$ 

Lenny created fire and we made s'mores

We had the best looking cars at the Beach!!!

Thanks to Lenny and Sheri Arnoth for their support vehicle . They carry the grill and coolers and tents.