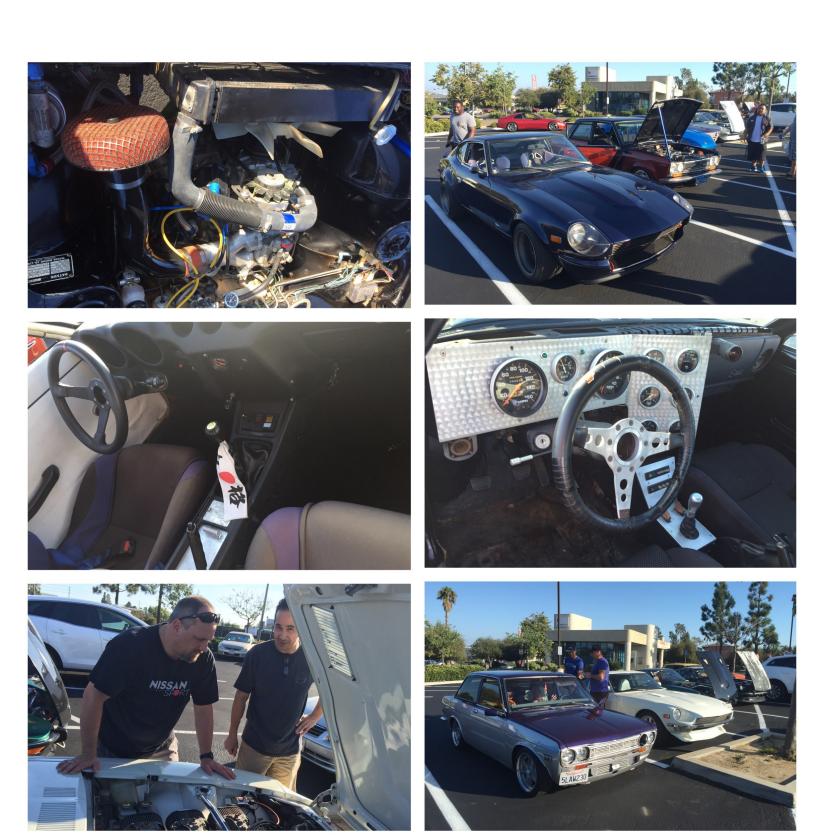

## San Diego Datsun Enthusiast Meet

Good turn out with a good representation of Datsun and Nissan models, thanks to Jay Agoot for showing up. Jay is visiting San Diego for work and drove all the way from Washington State on his awesome and customized 370 Z. Miguel Dominguez awesome rotary power Datsun 510 was at our Beach Party as well.

Not sure what Michael Ryan and Ben Pila are looking for. Casey showed up with his family and his Datsun 510. Kenny Seo 240 Z still one of my favorite cars and it has one of the cleanest interiors around. The custom dash on Miguel Dominguez 510 is a piece of art.

I think Corage wasn't supposed to be at the meeting. He should of being buying school supplies for his classes next day. Thanks to Shanon Michael Wagner showed up with his Black Z car. Sebastian and Jack Hill were nicely supervised by "mom" Kenny still wants a Datsun 510.