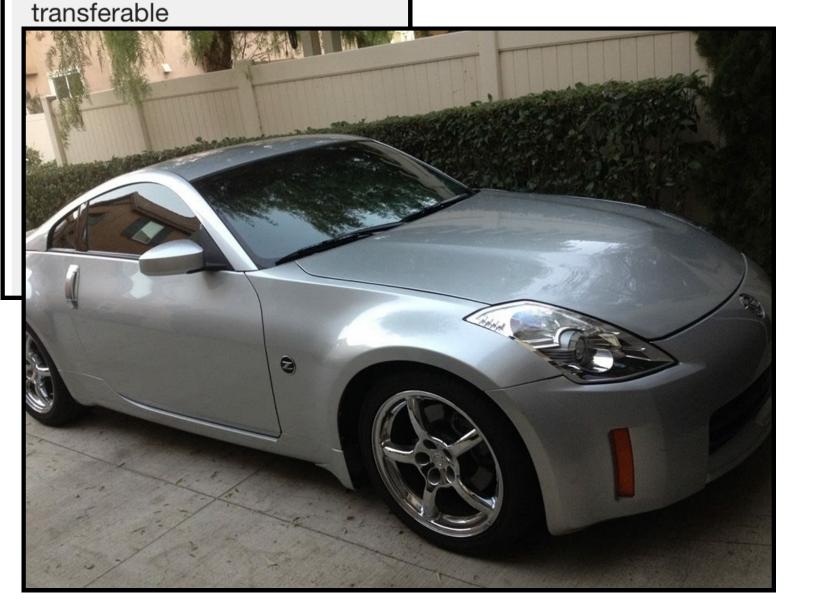

#### 1985 300zx T-Top for sale

One owner (pictured). Yes, a new birthday gift for my then 55-year-old mother some 30 years ago.

So the "Little old lady from Pasadena" mantra is alive and well.

All original; immaculate condition. Approaching 147,000 miles.

Serviced regularly. <u>Always</u> garaged. And driven with TLC. Beautiful vehicle. Must see to appreciate.

Contact Randy with questions: 602.803.7850

Shown by appointment only.