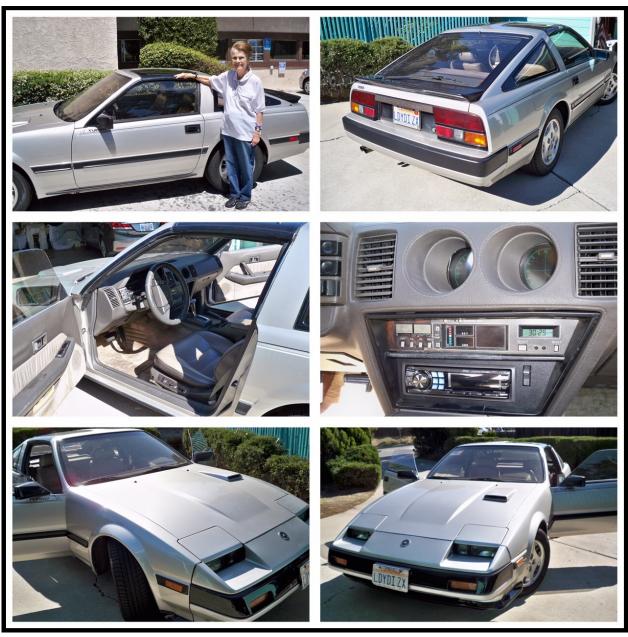

#### 1985 300zx T-Top for sale

One owner (pictured). Yes, a new birthday gift for my then 55-year-old mother some 30 years ago.

So the "Little old lady from Pasadena" mantra is alive and well.

All original; immaculate condition. Approaching 147,000 miles.

Serviced regularly. <u>Always</u> garaged. And driven with TLC. Beautiful vehicle. Must see to appreciate.

Contact Randy with questions: 602.803.7850

Shown by appointment only.