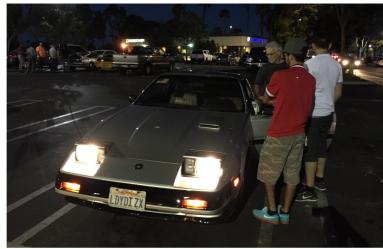

## San Diego Datsun Enthusiast Meet

Good turn out with a good representation of Datsun and Nissan models, thanks to Jay Agoot for showing up. Jay is visiting San Diego for work and drove all the way from Washington State on his awesome and customized 370 Z. Miguel Dominguez awesome rotary power Datsun 510 was at our Beach Party as well.

Not sure what Michael Ryan and Ben Pila are looking for. Casey showed up with his family and his Datsun 510. Kenny Seo 240 Z still one of my favorite cars and it has one of the cleanest interiors around. The custom dash on Miguel Dominguez 510 is a piece of art.

I think Corage wasn't supposed to be at the meeting. He should of being buying school supplies for his classes next day. Thanks to Shanon Michael Wagner showed up with his Black Z car. Sebastian and Jack Hill were nicely supervised by "mom" Kenny still wants a Datsun 510.