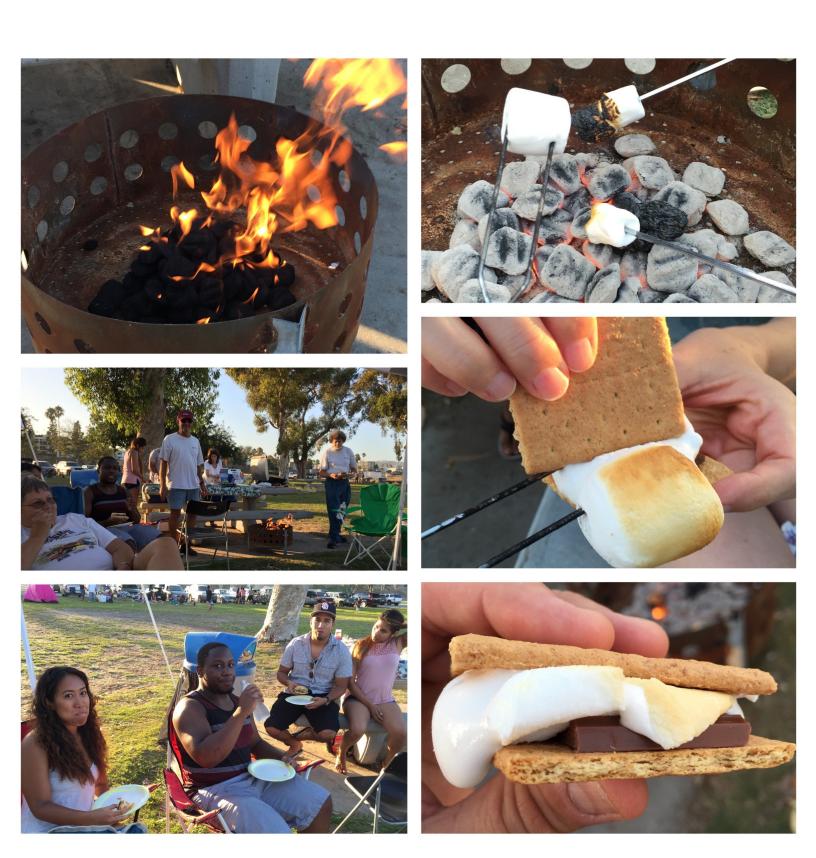

Lenny created fire and we made s'mores

We had the best looking cars at the Beach!!!

Thanks to Lenny and Sheri Arnoth for their support vehicle . They carry the grill and coolers and tents.