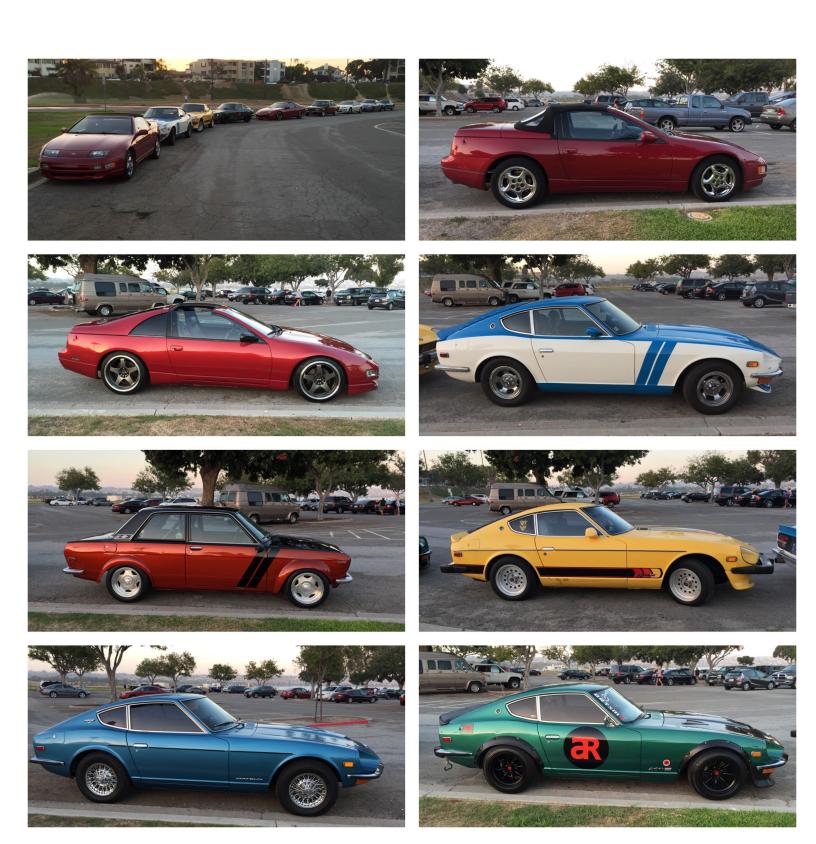

Lenny created fire and we made s'mores

We had the best looking cars at the Beach!!!

Thanks to Lenny and Sheri Arnoth for their support vehicle . They carry the grill and coolers and tents.

## San Diego Datsun Enthusiast Meet

Good turn out with a good representation of Datsun and Nissan models, thanks to Jay Agoot for showing up. Jay is visiting San Diego for work and drove all the way from Washington State on his awesome and customized 370 Z. Miguel Dominguez awesome rotary power Datsun 510 was at our Beach Party as well.

Not sure what Michael Ryan and Ben Pila are looking for. Casey showed up with his family and his Datsun 510. Kenny Seo 240 Z still one of my favorite cars and it has one of the cleanest interiors around. The custom dash on Miguel Dominguez 510 is a piece of art.

I think Corage wasn't supposed to be at the meeting. He should of being buying school supplies for his classes next day. Thanks to Shanon Michael Wagner showed up with his Black Z car. Sebastian and Jack Hill were nicely supervised by "mom" Kenny still wants a Datsun 510.