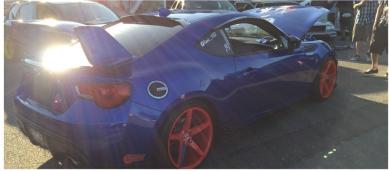

Congratulations to Bob and Lisa for winning First Place at Extreme Auto Fest, San Diego. 'Blu is one beautiful 240 Z car.