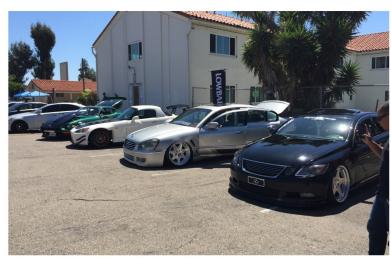

## San Diego Datsun Enthusiast Meet

Good turn out with a good representation of Datsun and Nissan models, thanks to Jay Agoot for showing up. Jay is visiting San Diego for work and drove all the way from Washington State on his awesome and customized 370 Z. Miguel Dominguez awesome rotary power Datsun 510 was at our Beach Party as well.

Not sure what Michael Ryan and Ben Pila are looking for. Casey showed up with his family and his Datsun 510. Kenny Seo 240 Z still one of my favorite cars and it has one of the cleanest interiors around. The custom dash on Miguel Dominguez 510 is a piece of art.

I think Corage wasn't supposed to be at the meeting. He should of being buying school supplies for his classes next day. Thanks to Shanon Michael Wagner showed up with his Black Z car. Sebastian and Jack Hill were nicely supervised by "mom" Kenny still wants a Datsun 510.