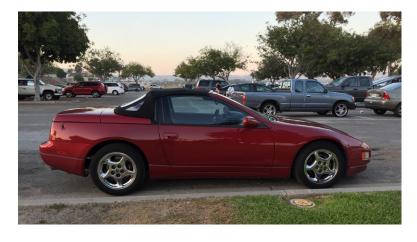

#### Siobhan Lester

2008 350Z Enthusiast + Nismo

Sports Package

Miles: 44,500

Color: Brilliant Silver

\*The Nismo cold air intake has been replaced with AEM cold air intakes in order to pass CA smog. However, the Nismo components are also available. \*The extended warranty is

\*VIN: JN1BZ34D78M700957 (clean CARFAX)

I am the second owner.

Very good condition

Asking: \$18,000

Contact information:

Interested persons may text me

at: 479-715-2578