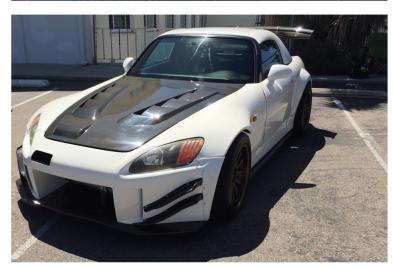

The Hulk Machine did it again "Best JDM". Thanks Simply Fresh for an awesome fun and very well organized car show