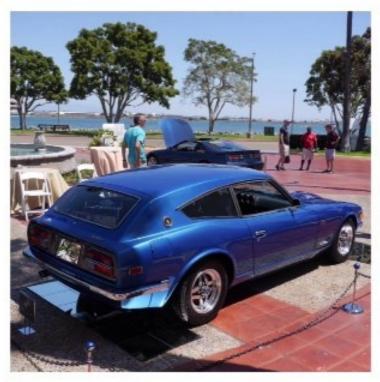

# Judge car show

Great participation on the Judge car show, the quality and beauty of the cars participating was amazing. The enthusiasm dedication of the car owner has being elevated year by year. Big thanks to all the sponsors and vendors. The judges and volunteers worked very hard under the sun on such a close competition.