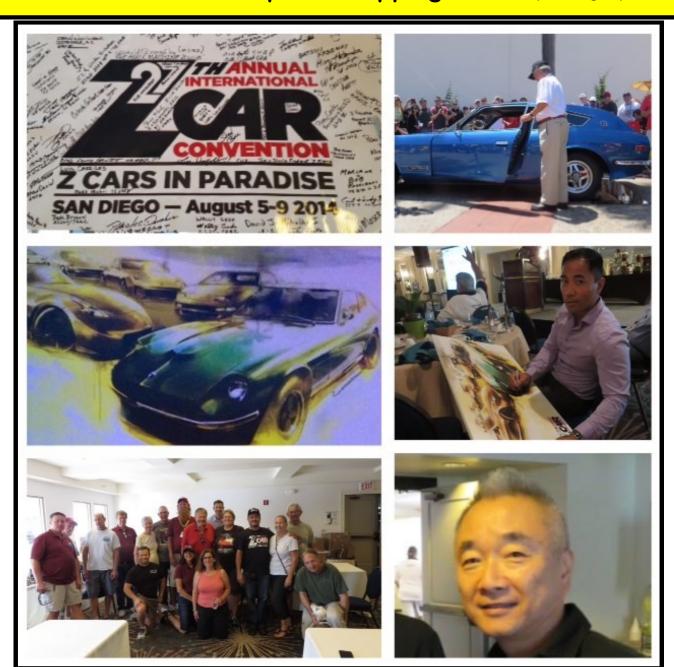

### **ZCON 2014**

## **Dinner Cruise**

Thanks to the Horn Blower Cruise Co. for making this event an awesome one . Great service delicious food and the view of our beautiful San Diego Bay made this an evening to remember.

# Road Rally

The road rally had an excellent turn out under a beautiful weather. Four different routs were given away and took the participants all over beautiful San Diego.

# Judge car show

Great participation on the Judge car show, the quality and beauty of the cars participating was amazing. The enthusiasm dedication of the car owner has being elevated year by year. Big thanks to all the sponsors and vendors. The judges and volunteers worked very hard under the sun on such a close competition.

### The Phantom / Z Wagon

ZCON 2014 had the honor of unveiling a piece of history. The Phantom (Z Wagon) is a dream of Matsuo-san. It was build by Jay Ataka in California using the original 1968 design plans from Matsuo-san . It took countless hours , of fabrication, customization and three Datsun 280Z 2+2.

### Kat's, Fairlady 432 (SP0088)

If you needed one excuse to attend ZCON 2014, this was it !!!! Katsuhiko Endo brought directly from Japan this unique and beautiful original Fairlady 432 serial number SP0088.

## Mission Brewery

Mission Brewery was the venue for "Racer to the Rescue" benefiting The Barking Lot . Participants enjoyed a shuttle ride from the Kona Kai and back. Mission Brewery has some of the finest craft beer in San Diego. We had in attendance some of the Datsun/Nissan racers and team members: Peter Brock, John Morton, John Knepp , Three Z car designers : Matsuo-san designer of the 240Z, Yama-san designer of the 300ZX(Z32) and Randy Rodriguez designer of the 370Z. We had on display Adams Corolla's GTU Camel Pace Car, Safari Rally 240Z car and beautiful BRE Datsun 510. All this was hosted by George 'The Motorman' Notoras.

### Scenic Tours

Four wonderful guided scenic tours led by ZCSD club members: North to Classic Datsun Motorsports. North costal from Ocean Beach, Mission Beach, Mt. Soledad, La Jolla, Nissan Design America, Torrey Pines Golf Course , Del Mar Race Track, ending up at the Carlsbad Outlet Mall. South Coastal rout: Coronado Island, the Strand, Us Olympic Center and back roads of the east county. The Sea to Shining Sea : heading east through the back country roads to the top of Mt. Laguna looking down to Anza Borrego Desert and the Salton Sea

# People Choice Car Show

We had an awesome People Choice Car at Qualcomm Stadium. Food trucks, shave ice trucks and awesome trophies design and made by John Williams as well as three special dash plaques for the three Z car designers to give away to their favorite Z car under their design and any other car of their liking.

## Autocross

The autocross participants enjoyed a wonderful track good for novice and experts alike. Thanks to 'Race Legal" for lending us their equipment and coordinating their race event with our ZCON . Thank to all the volunteers that helped setting the track up and pick up the cones.

## Award Ceremony and Closing Banquette

The award ceremony /Closing Banquet was a full house .

Want to thank the ZCON Committee and ZCSD members that made possible the "mother" of all ZCONs ever. Hope you had a chance to attend and enjoy, believe me all the hard work paid off. We had the most clubs attended of any ZCON ever (28). We had people and cars from Japan, Canada, Los Cabos Baja California and all over the United States. We had an awesome Fairlady 432 and the distinguish honor of the unveiling of The Phantom, the one of one prototype Z Wagon fabricated by Jay Ataka from the original 1968 plans from Matsuo-san designer of the 240Z. In addition we had the presence for first time ever of 3 Z car designers: Matsuo-san designer of the 240Z, Yamasan designer of the 300ZX(Z32) and our very own Randy Rodriguez designer of the 370Z. All of the activities were very well attended and went into effect without any negative incidents or accidents. The Z shop had a very nice variety of shirts, caps, memorabilia from Mr. K, Mr. Matsuo and products from our sponsors. Great prizes and articles for raffles and auctions. We had for first time two separate car show: Judge car show and Peoples choice car shows. Lenny was in charge of the judge car show at the Kona Kai parking lot and Rob Calderhead of the people car show at the Q. Thanks to John Williams for fabricating the awesome trophies for the people car show. The dinner cruise was very nice we enjoyed a great weather evening with beautiful San Diego skyline and bay views and a delicious dinner. The Japanese visitors surprised us with some very good Sake as an after dinner cap. The auto cross directed by Dennis Darnall at Qualcomm had a good turn out and the participants had a fun time on the course. Both experts and novice race like champions. The Mission Brewery was a full house with a variety of host and guess like the Motoman, Peter Brock, John Morton, John Knepp, Randy Rodriguez, Matsuo-san, Yama-san and . Great beer and great food with raffles and auctions and pretty dogs.

The road Rally was a busy one with 3 0r 4 different routs that keep the participants driving around San Diego. Participants were given goodie bags and instruction to follow. The scenic tours were headed in all cardinal points from the ocean to the mountains n desert.

The Suds and shine took place at the overflow hotel and was commanded by Wally and Lenny . Overall this was the best ZCON by far , people did not stop congratulating and praising us about the great time they were having, the beautiful hotel location and how awesome our ZCON was.