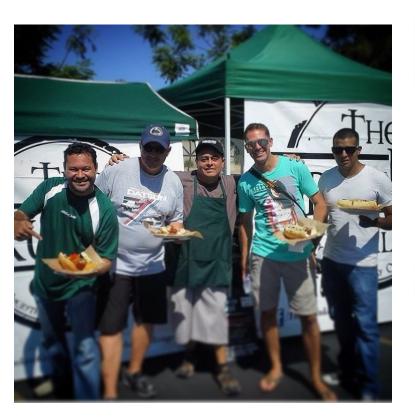

### 9<sup>TH</sup> Annual IMG Old Skewl Car Show

Thanks to Eugene Abad and the IMG family for hosting their  $9^{th}$  Annual Oldsewl Car Show at The Southwestern Collage in Chula Vista. Great turn out of beautiful cars . ZCSD was very well represented with 5 participants and 5 trophies: Bernard Vinluan won  $3^{rd}$  Place, Hunter Hayes won  $2^{nd}$  Place , David Gonzalez won  $1^{st}$  Place all in the Z car category. David Mihalko won  $1^{st}$  Place with his Datsun Roadster and Michael Grassi won Best Stock Car in Show. Thank to Joel from The Drunken Grill to host the event food and feed us.