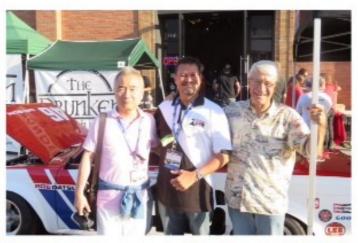

### Kat's, Fairlady 432 (SP0088)

If you needed one excuse to attend ZCON 2014, this was it !!!! Katsuhiko Endo brought directly from Japan this unique and beautiful original Fairlady 432 serial number SP0088.

## Mission Brewery

Mission Brewery was the venue for "Racer to the Rescue" benefiting The Barking Lot . Participants enjoyed a shuttle ride from the Kona Kai and back. Mission Brewery has some of the finest craft beer in San Diego. We had in attendance some of the Datsun/Nissan racers and team members: Peter Brock, John Morton, John Knepp , Three Z car designers : Matsuo-san designer of the 240Z, Yama-san designer of the 300ZX(Z32) and Randy Rodriguez designer of the 370Z. We had on display Adams Corolla's GTU Camel Pace Car, Safari Rally 240Z car and beautiful BRE Datsun 510. All this was hosted by George 'The Motorman' Notoras.