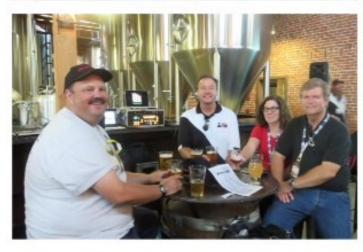

## Mission Brewery

Mission Brewery was the venue for "Racer to the Rescue" benefiting The Barking Lot . Participants enjoyed a shuttle ride from the Kona Kai and back. Mission Brewery has some of the finest craft beer in San Diego. We had in attendance some of the Datsun/Nissan racers and team members: Peter Brock, John Morton, John Knepp , Three Z car designers : Matsuo-san designer of the 240Z, Yama-san designer of the 300ZX(Z32) and Randy Rodriguez designer of the 370Z. We had on display Adams Corolla's GTU Camel Pace Car, Safari Rally 240Z car and beautiful BRE Datsun 510. All this was hosted by George 'The Motorman' Notoras.