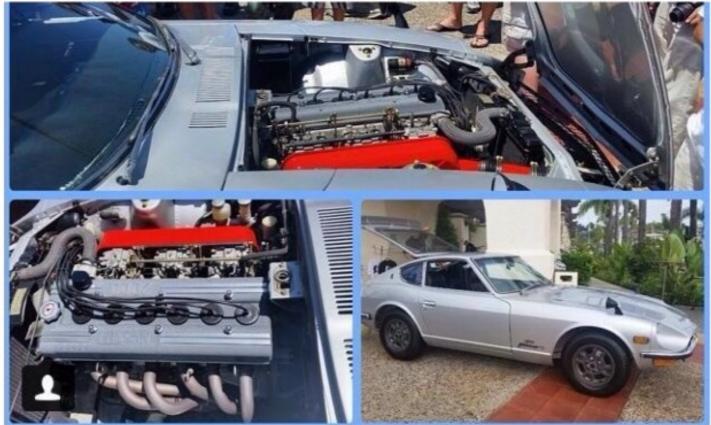

### Kat's, Fairlady 432 (SP0088)

If you needed one excuse to attend ZCON 2014, this was it !!!! Katsuhiko Endo brought directly from Japan this unique and beautiful original Fairlady 432 serial number SP0088.