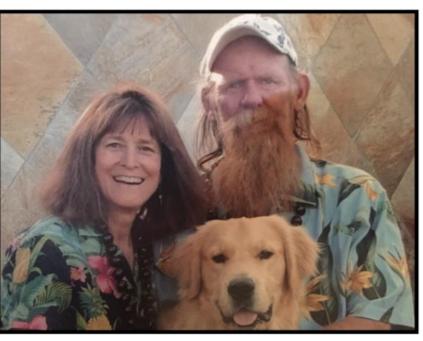

# EMPIRE Z'S AVOCADO RUN TO THE Z CAFÉ & BATES NUT FARM JULY 19, 2020

Wally & Patty and Dave & Ginger, Waiting at the Z Cafe

After a few wrong turns, the group left the Z Cafe for the Bates Nut Farm and a lot more challenging back country roads.