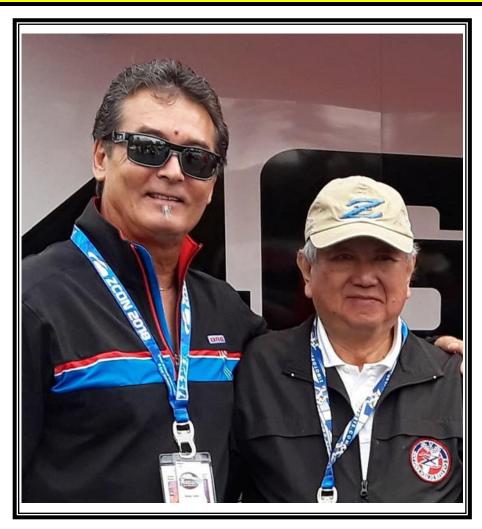

August 2020 Vol.29 No. 08

Est. 1991

Yahoo Group: http://autos.groups.yahoo.com/group/zcsd/ Facebook: group and page "Z Club San Diego" (ZCSD)

Serving the County of San Diego

CLUB OF N DIEGO

Kenny Ueda with the late Yoshihiko Matsuo The designer of the original 240Z

# SEZ THE PREZ

Sad news from Japan. Yoshihiko Matsuo, the designer of the original 240Z, passed away July 11, 2020, one day after his 87<sup>th</sup> birthday. For someone who had a considerable impact on the automotive world, he was a humble, gracious, quiet person. I was fortunate to have spent some one on one time with him at ZCON, and I will cherish those moments. RIP Matsuo-san.