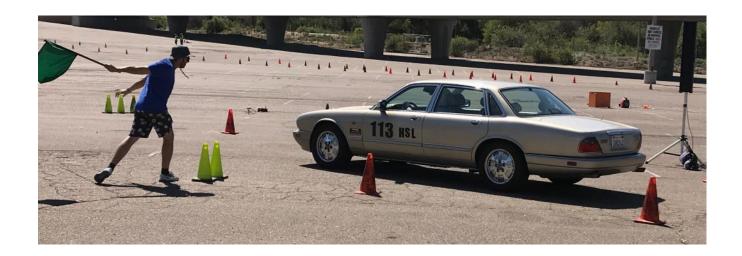

# Until further notice all events have been CANCELLED due to COVID-19

Patty Cook in her 1995 Jaguar Vanden Plas Proving that any car can be Auto Crossed!