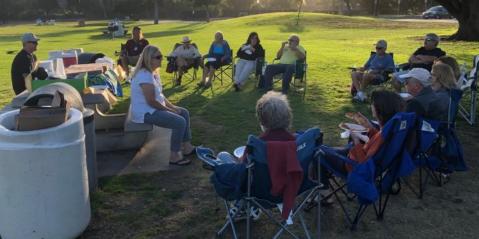

### JULY'S PIZZA BEACH PARTY AND GENERAL MEETING

The meeting at De Anza cove was refreshing. Great company and plenty of pizza and Sheri's chocolate cake.

Inland Valley's BBQ event was great. Chef Mike River had cooked up delicious brisket, ribs, marinated chicken breast, and pulled pork. Also, with the salad and corn on the cob, there was mac n cheese. To round it out; peach cobbler and banana pudding with sliced bananas. Great time with members and great food. Don't miss out on next year's event.