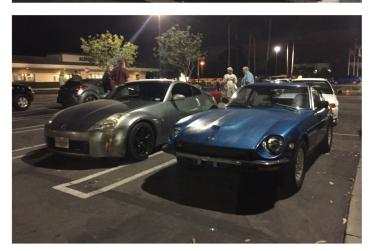

Our newest member is unique. While on vacation in San Diego from his home in Rochester, Minn. Roger Myhrom came to our meeting, and joined our club. He is the proud owner of a 2004 350Z Le Mans Sunset Orange. Welcome to the club, and hope we see Roger and his folks again next year if they vacation here again.

This is our newest club member, Roger Myhrom from Rochester, Minn. And his family.