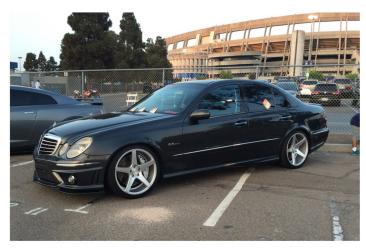

## Extreme Auto Fest

Every style and model of cars are represented at Extreme Auto Fest, music, car models, drag competitions and motorcycles stunt riders.

Our club member Michael Grassi was participating with his Z car. This were my favorite cars from the show.