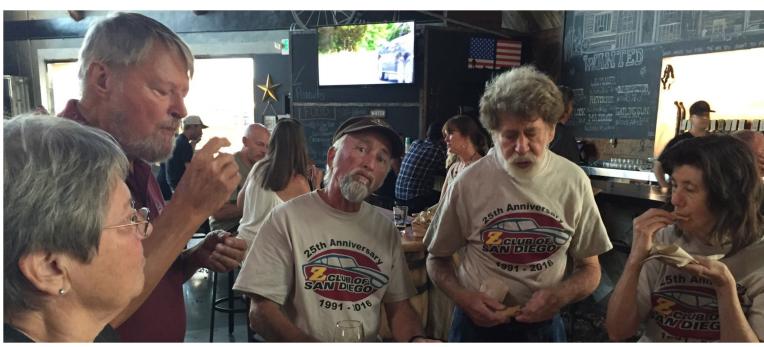

# JULY 2016 General Meeting

Great attendance at the July General Meeting , Clif gave a great presentation of a Stillen Rally across America from Z club to Z club to celebrate the come back of the Z car (350Z) The route traced the letter Z on the Map.