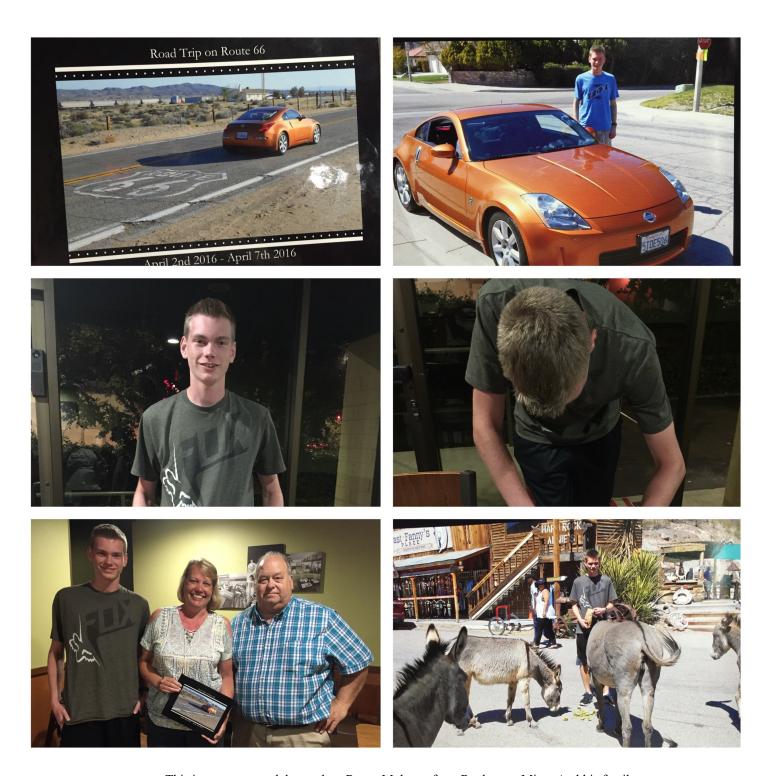

# JULY 2016 General Meeting

Great attendance at the July General Meeting , Clif gave a great presentation of a Stillen Rally across America from Z club to Z club to celebrate the come back of the Z car (350Z) The route traced the letter Z on the Map.