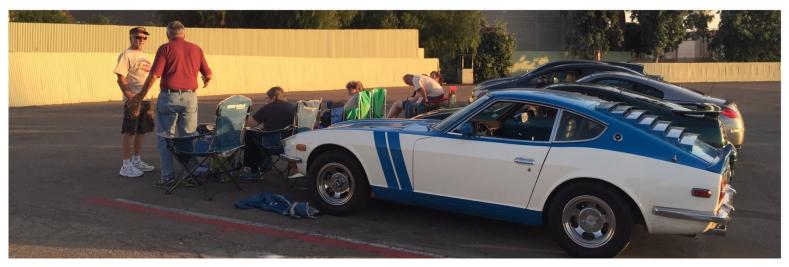

#### THE PREZ SAYZ

Welcome to the August 2016 Newsletter. We had a great month of July. We had a great meeting with some out of state visitors. A couple of events took place like our awesome BNS Brewery and Drive in Movie night. The food truck was a very nice pizza truck, we enjoyed very much, they had classic and gourmet pizzas, crispy hot, crunchy and cheesy. The beer selection at BNS Brewery was great an tasty. The movies at the drive in were great: Star Trek and Ghostbusters. The weather was nice the sky was full of stars.

# BNS Brewery and Drive in Movie

It was a perfect day/night fro a drive in movie adventure. Star Trek and Ghostbusters were the feature movies.