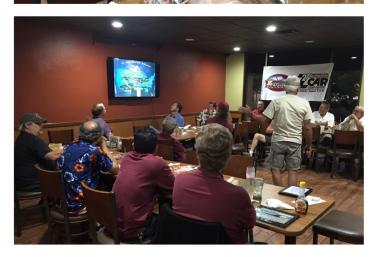

# JULY 2016 General Meeting

Great attendance at the July General Meeting , Clif gave a great presentation of a Stillen Rally across America from Z club to Z club to celebrate the come back of the Z car (350Z) The route traced the letter Z on the Map.