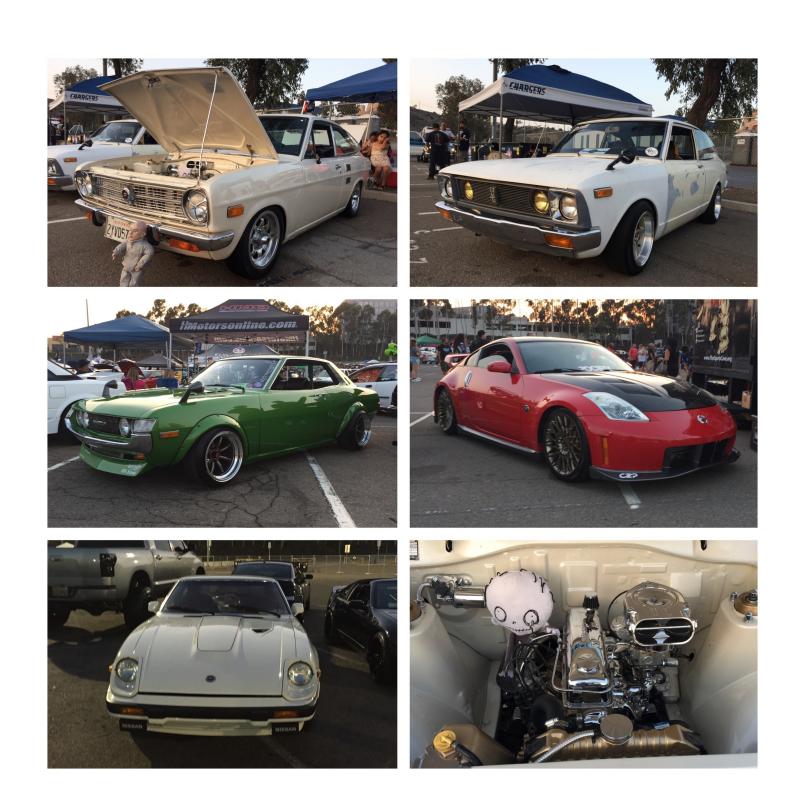

## Extreme Auto Fest

Every style and model of cars are represented at Extreme Auto Fest, music, car models, drag competitions and motorcycles stunt riders.

Our club member Michael Grassi was participating with his Z car. This were my favorite cars from the show.