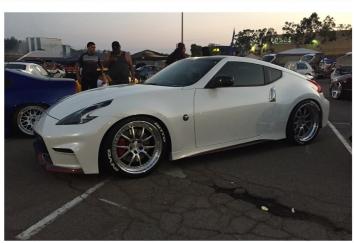

## Extreme Auto Fest

Every style and model of cars are represented at Extreme Auto Fest, music, car models, drag competitions and motorcycles stunt riders.

Our club member Michael Grassi was participating with his Z car. This were my favorite cars from the show.