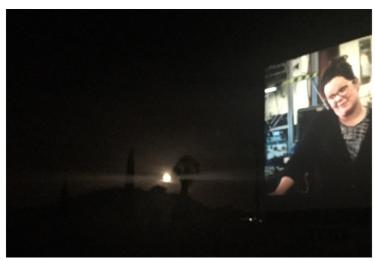

# BNS Brewery and Drive in Movie

It was a perfect day/night fro a drive in movie adventure. Star Trek and Ghostbusters were the feature movies.