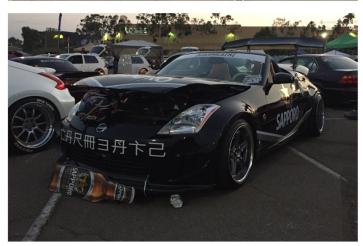

## Extreme Auto Fest

Every style and model of cars are represented at Extreme Auto Fest, music, car models, drag competitions and motorcycles stunt riders.

Our club member Michael Grassi was participating with his Z car. This were my favorite cars from the show.