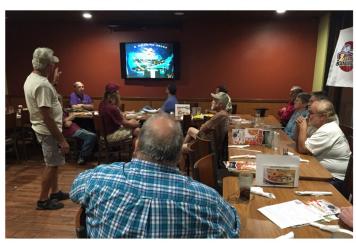

# JULY 2016 General Meeting

Great attendance at the July General Meeting , Clif gave a great presentation of a Stillen Rally across America from Z club to Z club to celebrate the come back of the Z car (350Z) The route traced the letter Z on the Map.