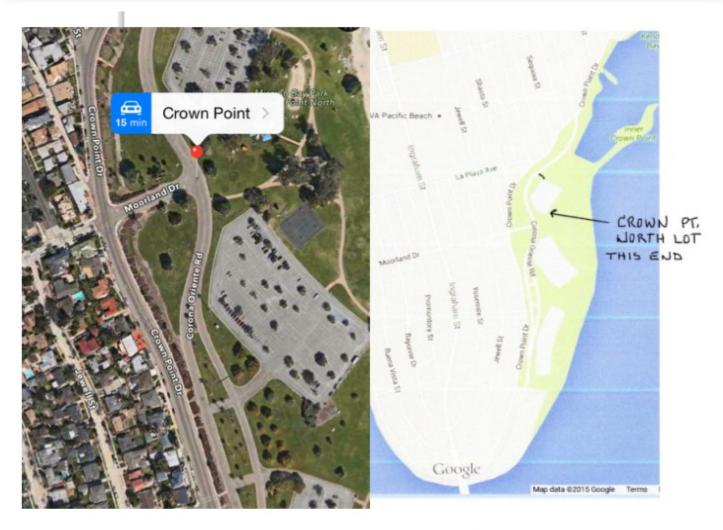

The Extreme Auto Fest took place at QUALCOMM Stadium, Always a great show full of cars, models, music and vendors. Our club member Michael Grassi was showing his car.

For the month of August we have a few activities, first the awesome Oldschool car show hosted by our friends at IMG Car Club. This show will be on Saturday, August 13 at the southwestern college in Chula Vista. Then next day on Sunday August 14 is our Beach Picnic/BBQ we will be getting the visit from our Z car friends from Coachella Valley Z. We will meet at the North end of Crown Point in Mission Beach. It will start at 10:00 AM, look for the club canopy.

## ZCSD Beach Picnic/BBQ with Coachella Valley Z

Sunday August 14 10:00 AM on at Crown Point Mission Bay (North Lot)

Come join the Club for its 4<sup>th</sup> Annual Beach Picnic and BBQ. Our friends from Coachella Valley Z Club will join us for a day of fun. Bring some meat to cook, The Club will provide hot dogs n burgers, water, cups napkins and plates. Bring a dish, soda, ice or chips to chare. Usually a good game of Bocce Ball is going on. Look for the club Canopy.

### Address

Crown Point Dr & Corona Oriente Rd San Diego California 92109 United States