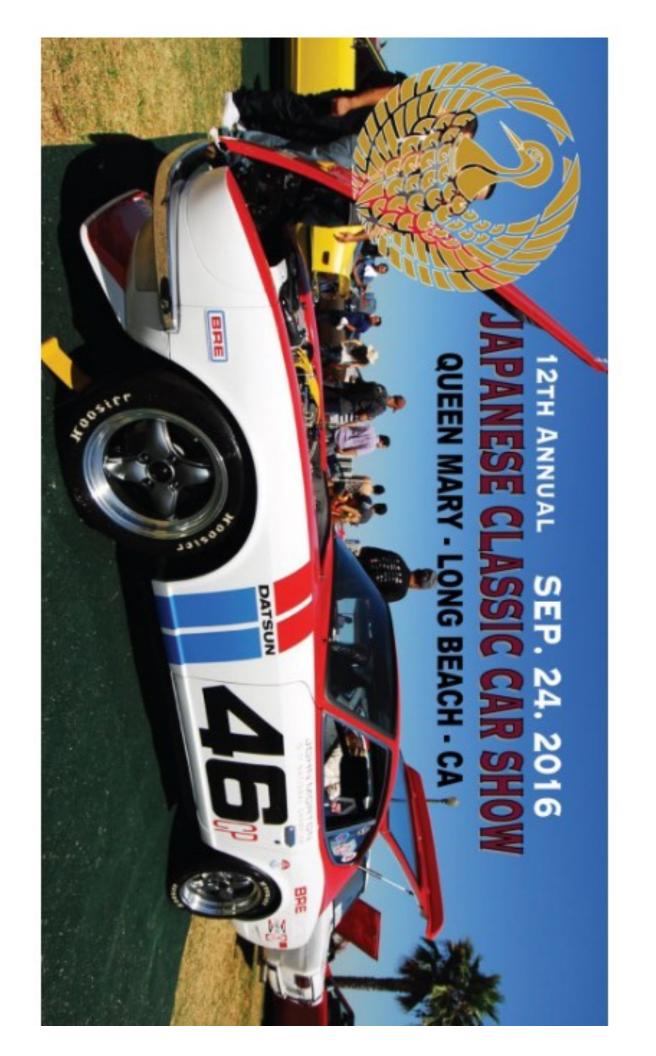

September  $24^{th}$  – JCCS at the Queen Mary in Long Beach

September 25<sup>th</sup> -- Nissfest at Auto Club Speedway in Fontana

October 8th - Empire Z's 8th Annual Car Show at Nissan of San Bernardino

Countdown to the largest car show north of the border.

This is probably the nicest and coolest show of all San Diego. The Old School car fans paradise.

Ok if you want to see cars from the most clubs in California ,this is the show to attend . This show gathers cars from all corners of California , it is friendly with an awesome location and a great canyon run, music and did I mention it is on a water park, well now you know.