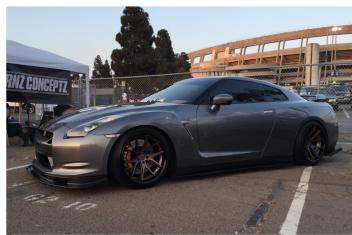

## Extreme Auto Fest

Every style and model of cars are represented at Extreme Auto Fest, music, car models, drag competitions and motorcycles stunt riders.

Our club member Michael Grassi was participating with his Z car. This were my favorite cars from the show.