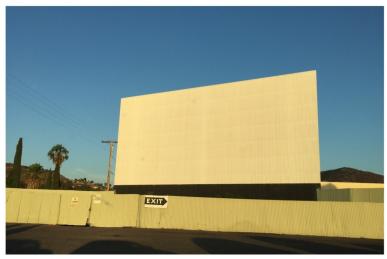

# BNS Brewery and Drive in Movie

It was a perfect day/night fro a drive in movie adventure. Star Trek and Ghostbusters were the feature movies.