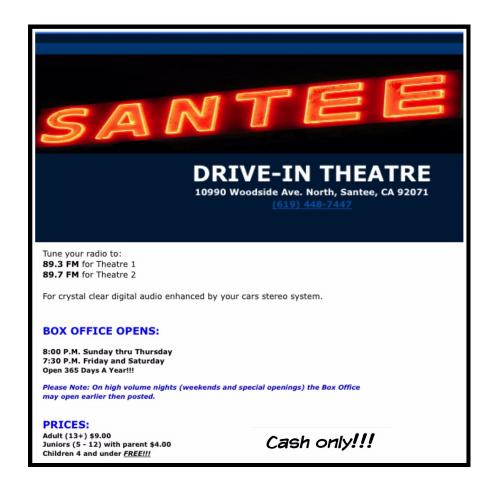

For the month of July we have ZCON 2015 from 14<sup>th</sup> to the 18<sup>th</sup> and on the 25<sup>th</sup> Our Drive in movie night and BNS Brewery gathering.

www.santeedriveintheater.com www.bnsbrewinganddistilling.com An event flyer is available for this event and included in the newsletter.

#### Drive in Movie and BNS Brewery

It's time for our summer Drive in Movie Night !!! This year David Mihalko arranged for us to meet at the BNS Brewery at 4:00pm. We have reserved parking for 10 cars first come first serve, and reserved tables outside. We can sample their brews and have some tacos from the food truck (2 tacos for \$5.00) or you can bring your own food. Plan to leave the brewery @6:45pm to line up as a group at the Drive in so we can all park together. We will decide what movie to watch at the brewery. Remember the *Drive in is cash only. Bring a battery radio to listen to the movie , not necessary but will save your car battery*.

The address to the BNS Brewery is: 10960 Wheatlands Ave #101 Santee, Ca 92071 www.bnsbrewinganddistilling.com

The address to the Drive in is: 10990 N Woodside Ave. Santee, Ca 92071 www.santeedriveintheter.com