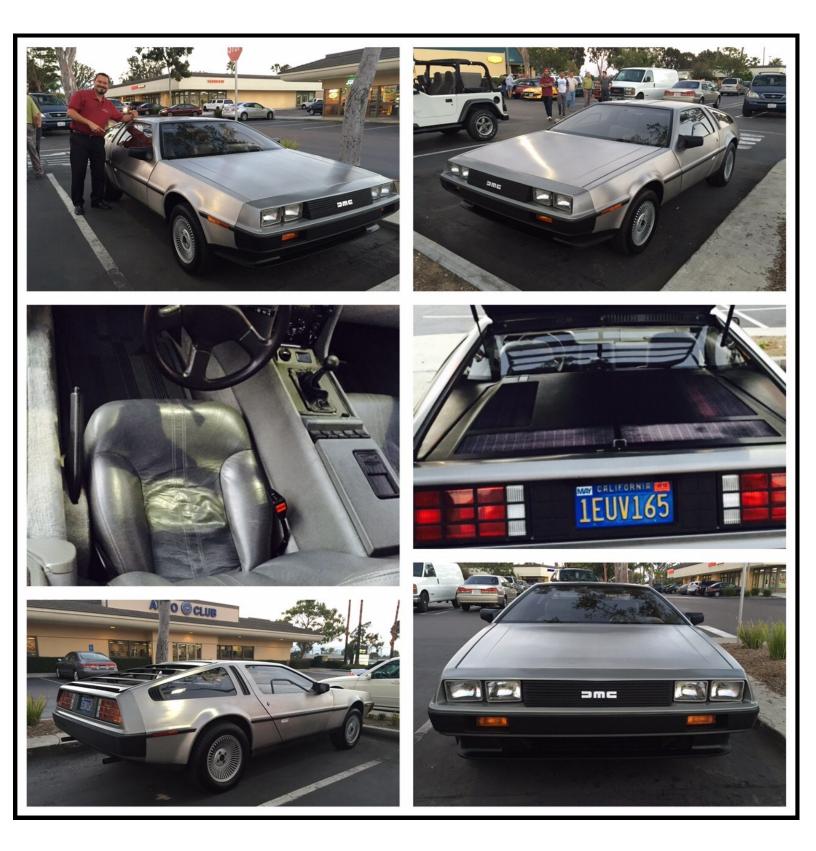

This is a beautiful AMC De Lorean from our friend Sack

Plenty of pretty Z cars and more

David's Mihalko Roadster is an eye candy attraction

We had a little gathering after the clubs meeting, we wanted to try breakfast at night and spend more time with the DeLorean .