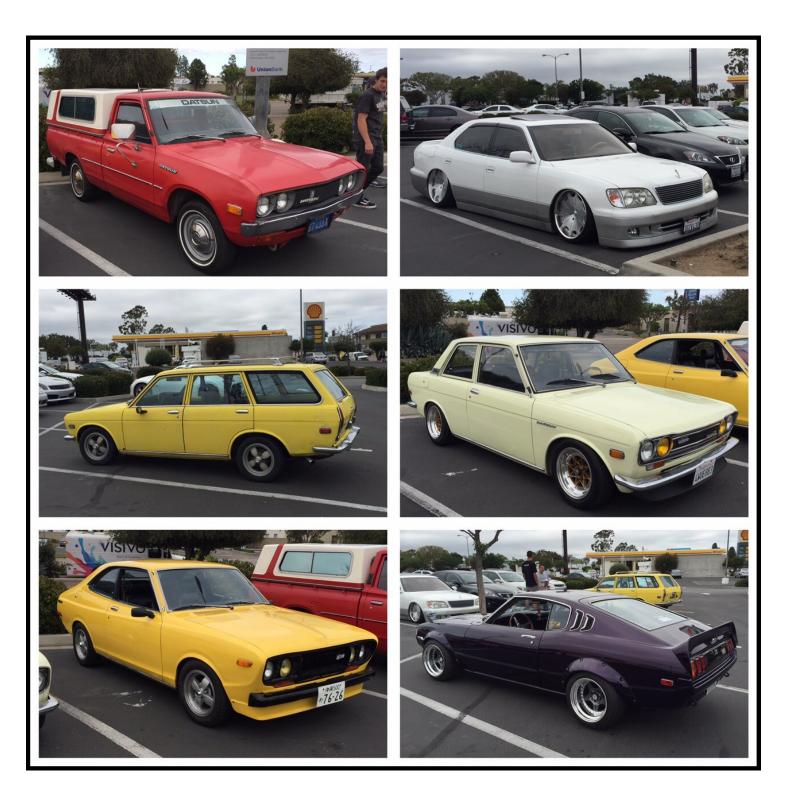

## Datsun Enthusiast Meet

June San Diego Datsun Enthusiast Meet was a well attended and had some very awesome cars.