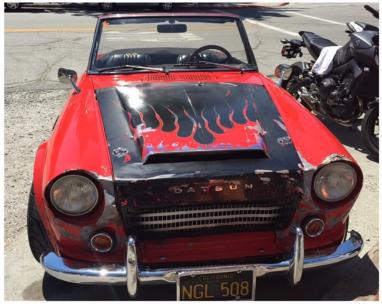

## Datsun Enthusiast Meet

June San Diego Datsun Enthusiast Meet was a well attended and had some very awesome cars.