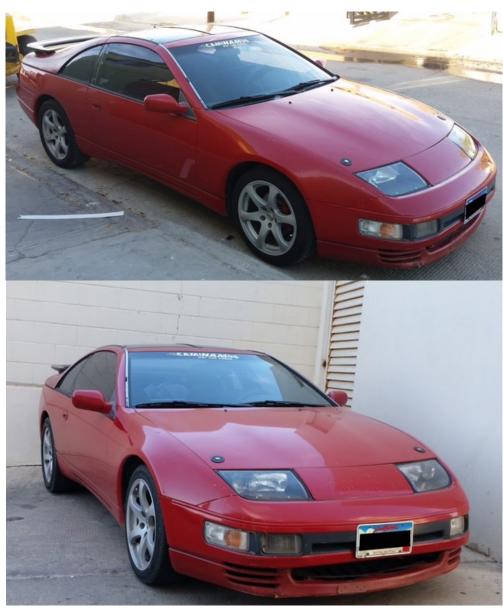

HI there,

My name is Kase and I live in Cabo San Lucas, Mexico. I have my 1990 300zx (2+2) down here and I want to sell it since I can't seem to get it imported and I need the space here at the house for other toys. I was planning on driving it up this weekend and trying to sell it in San Diego. I don't have the time or money to sit around in a hotel waiting for a buyer to come along so I was wondering if anyone up there knows of a lot that might sell it on consignment or maybe someone in the club is interested.

It's a 1990 2+2 car. Has quite a few miles on it but runs great. I'd say it's in good condition. Registration is current, South Dakota plates, and has clean title in my name. Asking \$2,850 dollars. Thanks for your time.

Kase

Johnson

Tel: 011-52-1-624-191-3552 (from US)

Email: <u>bsag411@gmail.com</u>