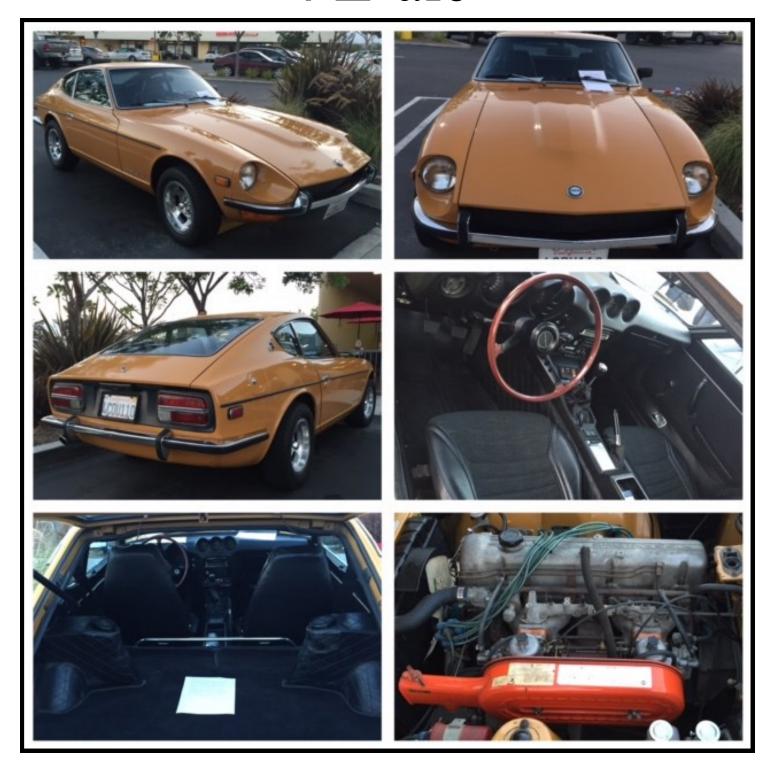

# 4 Z'ale

 $1971\ 240Z$  with 280Z engine swap with 5 spd. tranny and rear end. electronic ignition and rebuild carbs. Original engine and spare parts included. For more info contact Jim Magdlen at  $858\ 458-1964$ 