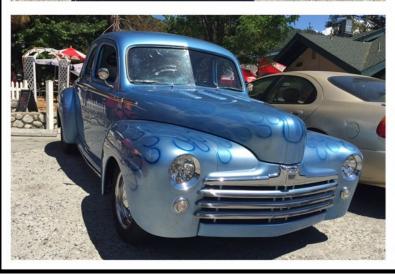

Food was delicious at Jo'An Restaurant

The sign doesn't lie. Mark Fite explained some of the awesome mods on his 370Z. Debra found her favorite theme store and Nick and Lyndsey showing their best smiles.