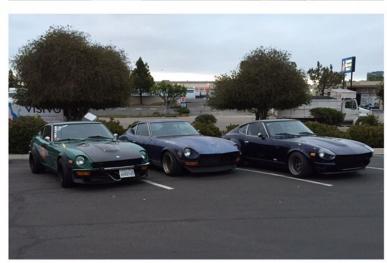

# Idyllwild 2015

We had a great time at the Idyllwild run.

Great looking cars . We had a nice selection of  $\boldsymbol{Z}$  cars.

We had a Toyota and a couple of G37 that came out to play and enjoy the run

The view and the roads were amazing

We had a great group of people and car enthusiasts