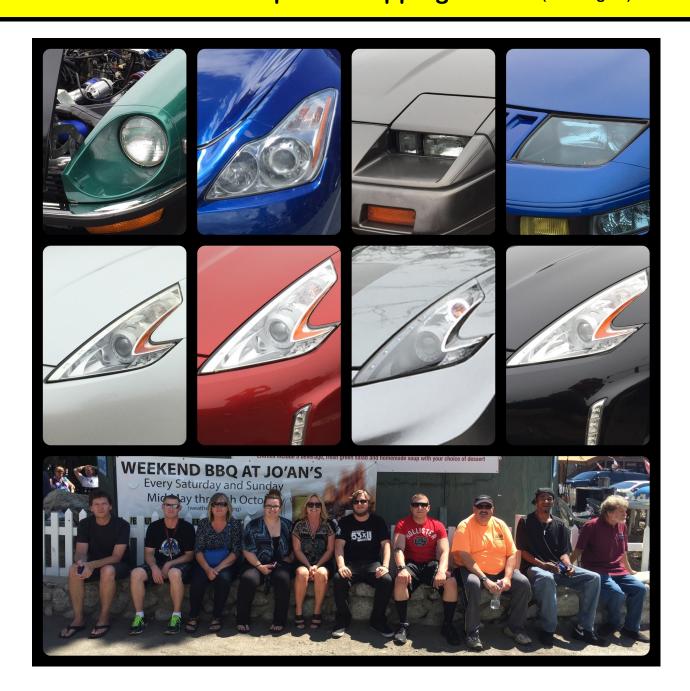

Our Vice-Prez, Rickie Alberto will be conducting the meeting as I will be way on an family emergency.

The June run to Idyllwild was great, the weather couldn't be better. We had 11 cars and 17 participants. We drove on a very nice and curvy route to Idyllwild. We had parking reserved thanks to Lenny's diligent actions. Food at Jo' An's Restaurant was great and plenty. After lunch we walked around the town, ate ice cream and listened to the life band music.

Food was delicious at Jo'An Restaurant

The sign doesn't lie. Mark Fite explained some of the awesome mods on his 370Z. Debra found her favorite theme store and Nick and Lyndsey showing their best smiles.