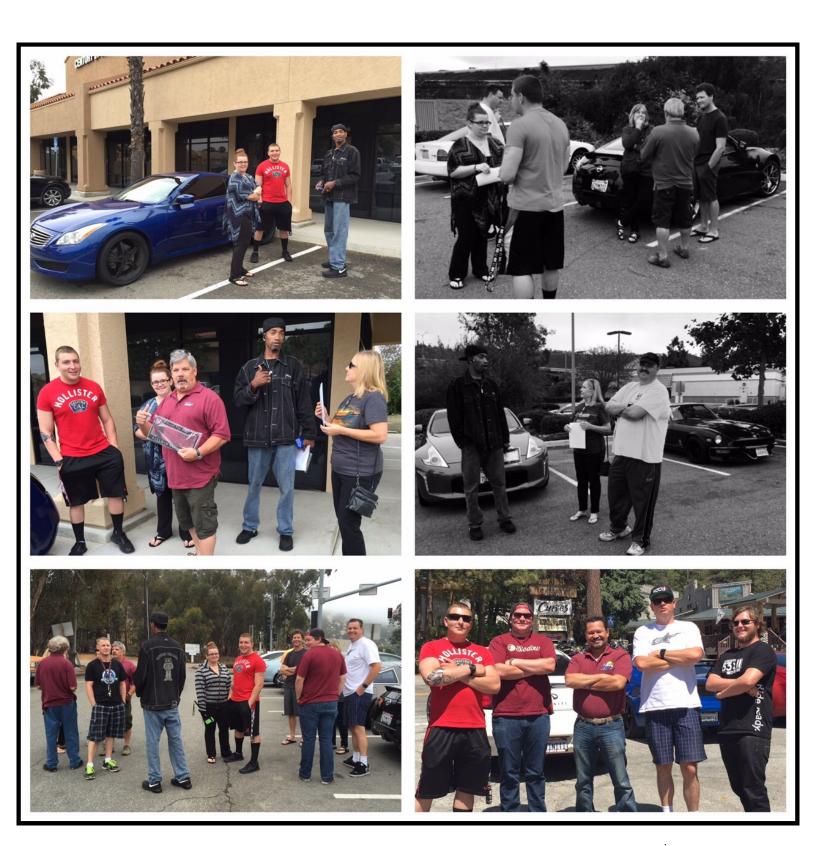

# Idyllwild 2015

We had a great time at the Idyllwild run.

Great looking cars . We had a nice selection of  $\boldsymbol{Z}$  cars.

We had a Toyota and a couple of G37 that came out to play and enjoy the run

Food was delicious at Jo'An Restaurant

The sign doesn't lie. Mark Fite explained some of the awesome mods on his 370Z. Debra found her favorite theme store and Nick and Lyndsey showing their best smiles.

The view and the roads were amazing

We had a great group of people and car enthusiasts