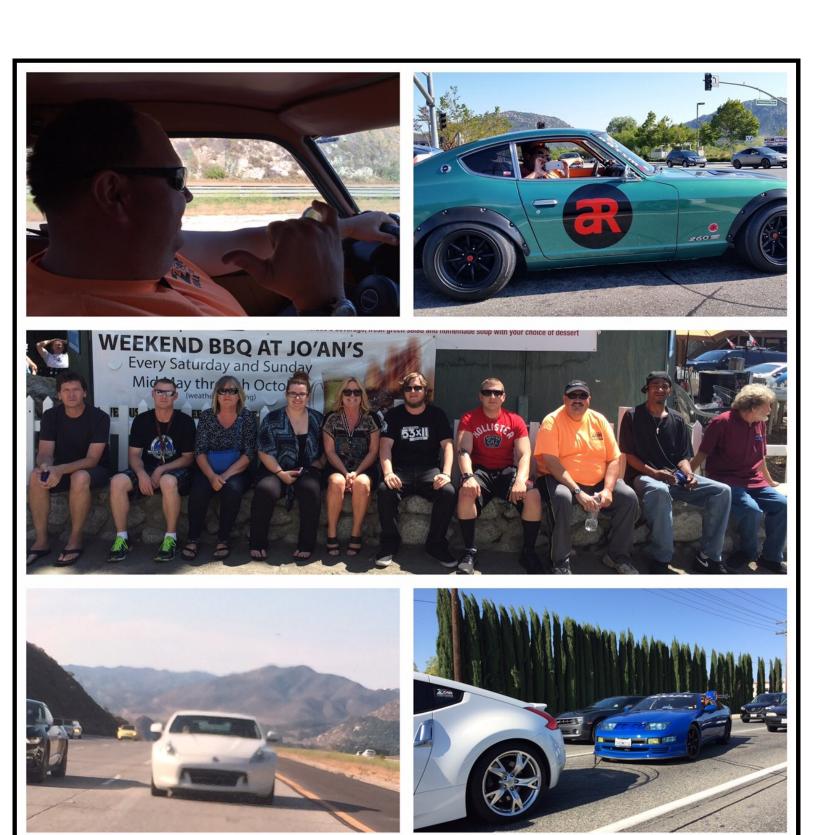

Our Vice-Prez, Rickie Alberto will be conducting the meeting as I will be way on an family emergency.

The June run to Idyllwild was great, the weather couldn't be better. We had 11 cars and 17 participants. We drove on a very nice and curvy route to Idyllwild. We had parking reserved thanks to Lenny's diligent actions. Food at Jo' An's Restaurant was great and plenty. After lunch we walked around the town, ate ice cream and listened to the life band music.

Food was delicious at Jo'An Restaurant

The sign doesn't lie. Mark Fite explained some of the awesome mods on his 370Z. Debra found her favorite theme store and Nick and Lyndsey showing their best smiles.

### IMG Cruise

Had a little cruise along the coast with some awesome cars from the IMG club