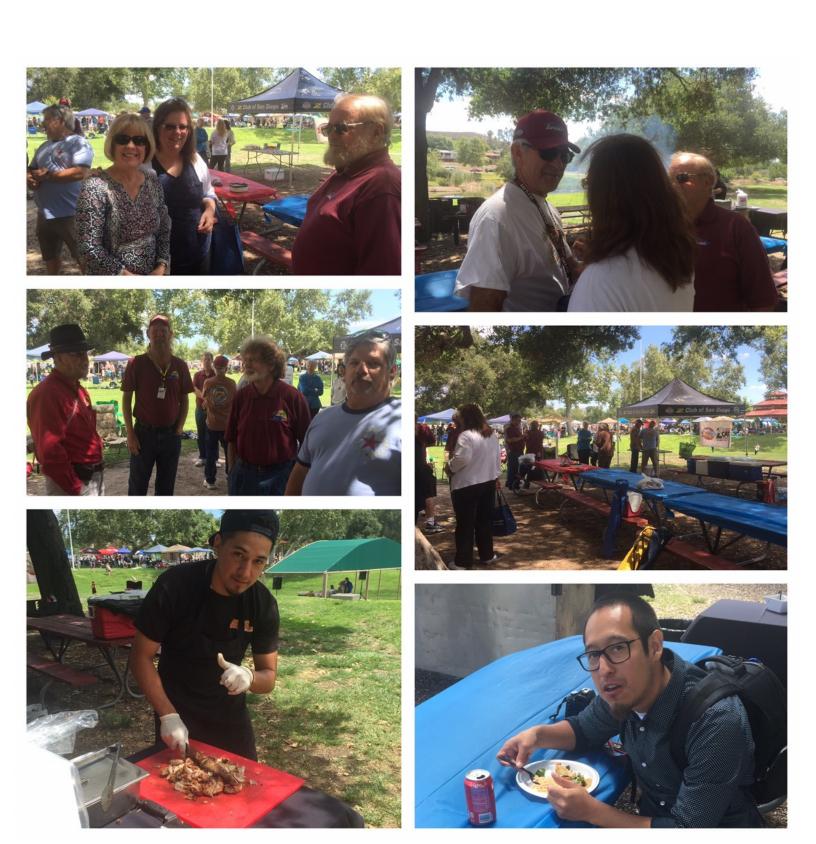

The Club celebrated our 25<sup>th</sup> Anniversary with our traditional picnic and car show in the beautiful Santee Lakes. Food was provided by The San Diego Taco company and their awesome restaurant Salud. Our friend Douglas Tahuite from Performance Tuner Magazine donated his time and took some nice photographs of the cars and the group,

## 25<sup>th</sup> Anniversary Picnic and Car Show

Beautiful Santee Lakes was the scenario for our 25<sup>th</sup> Anniversary and car show. Thanks to Lenny and Sheri for reserving the area and making the trophies and getting the cake, water and sodas.

Salvador Gonzalez from San Diego Taco Company fed us good. Douglas Tahuite from Performance Tuner Magazine donated his time and took picture of our cars and our group.

Great turn out !!! Nothing as good as Z cars friends and family

Great time with new and old friends

As a Dentist I do appreciate a great dentition and smile , specially if it is on a Z car. Thanks to Jesus Lopez and Jason Gomez for coming.

Congratulations to all the winners of the very pretty trophies on the car show: David Gonzalez: Best interiors and Best of show, Michael Ryan: Best Engine and Best Datsun Z Pre 1990. Lewis Lipstone: Best Paint, Dennis Darnall: Best License Plate ,Michael Montag: Best Nissan Z 1990-2016, Lenny Arnoth: Best Veloster.( support vehicle)