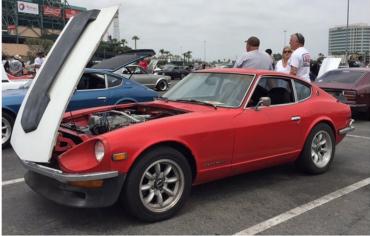

## **Z BASH 2016**

Z Bash 2016 was held at the Anaheim Stadium. The turn out was incredible hundreds of beautiful Z car. All models were represented from the 240Z to the 370Z. Even the 2016 GTR and the Titan models were present. Tony Anaya from SoCal Z, Hector Cademartori race car driver and awesome talented illustrator and Jay Ataka from JDM-car-parts.com were all present. One of the highlight of the show was Mr. K's Yellow 240Z G nose

From stock to modified this was a real Z car paradise. Lisa, Bob and Rex enjoyed the cars

Plenty of Nissan and Datsuns to satisfied the gearheads Taka Sato yellow 240Z was a show stopper

Most Z car Clubs were present, its nice to see this great car community come together. We really are a big family.

Congratulations to Greg from Motorsports for putting together a great show. Randy Rodriguez, designer of the Nissan 370 Z and Hiro from Datsun Freeway and Z Project , Tokyo Japan (Fairlady Z Owner's Club) were present.