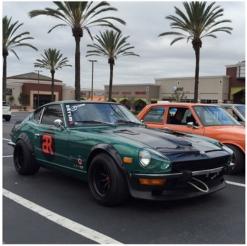

## **Z BASH 2016**

Z Bash 2016 was held at the Anaheim Stadium. The turn out was incredible hundreds of beautiful Z car. All models were represented from the 240Z to the 370Z. Even the 2016 GTR and the Titan models were present. Tony Anaya from SoCal Z, Hector Cademartori race car driver and awesome talented illustrator and Jay Ataka from JDM-car-parts.com were all present. One of the highlight of the show was Mr. K's Yellow 240Z G nose

From stock to modified this was a real Z car paradise. Lisa, Bob and Rex enjoyed the cars

Plenty of Nissan and Datsuns to satisfied the gearheads Taka Sato yellow 240Z was a show stopper

Most Z car Clubs were present, its nice to see this great car community come together. We really are a big family.