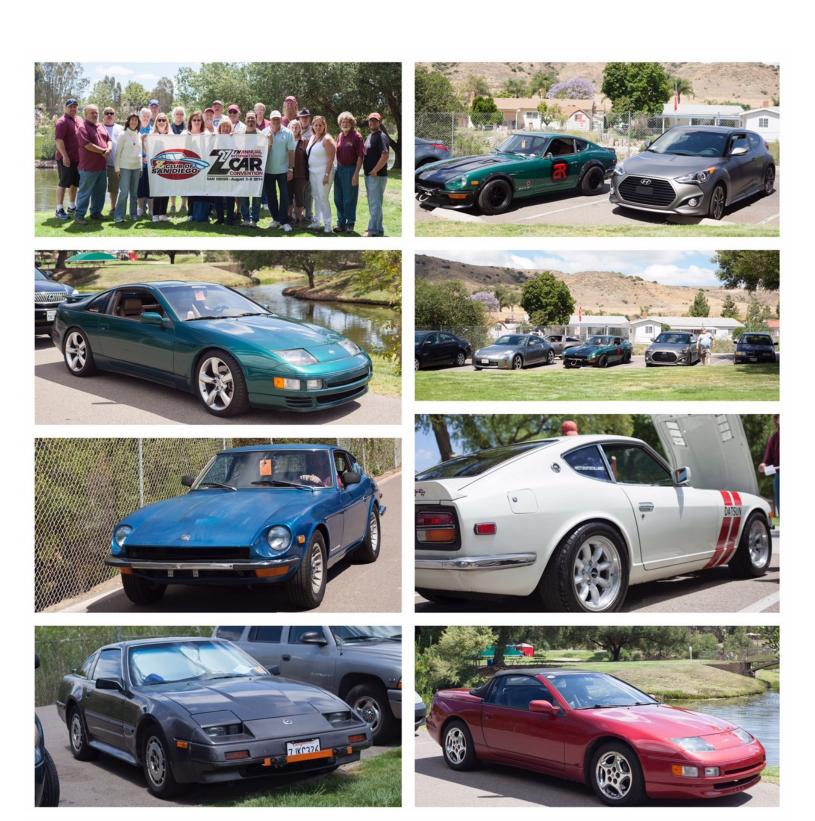

# MAY 2016 General Meeting

Glad to see such a great turn out at our May general meeting. Thanks to Clif for another great video presentation on the Bottom Buster Motor Tour.

After the Club business meeting we gather at the parking to check our awesome cars. Congrats to Rex Houseman for bringing back to life his triple carburetor 240Z. It sounds amazing.

## **Z BASH 2016**

Z Bash 2016 was held at the Anaheim Stadium. The turn out was incredible hundreds of beautiful Z car. All models were represented from the 240Z to the 370Z. Even the 2016 GTR and the Titan models were present. Tony Anaya from SoCal Z, Hector Cademartori race car driver and awesome talented illustrator and Jay Ataka from JDM-car-parts.com were all present. One of the highlight of the show was Mr. K's Yellow 240Z G nose

From stock to modified this was a real Z car paradise. Lisa, Bob and Rex enjoyed the cars

Plenty of Nissan and Datsuns to satisfied the gearheads Taka Sato yellow 240Z was a show stopper

Most Z car Clubs were present, its nice to see this great car community come together. We really are a big family.

Congratulations to Greg from Motorsports for putting together a great show. Randy Rodriguez, designer of the Nissan 370 Z and Hiro from Datsun Freeway and Z Project , Tokyo Japan (Fairlady Z Owner's Club) were present.

## 25<sup>th</sup> Anniversary Picnic and Car Show

Beautiful Santee Lakes was the scenario for our 25<sup>th</sup> Anniversary and car show. Thanks to Lenny and Sheri for reserving the area and making the trophies and getting the cake, water and sodas.