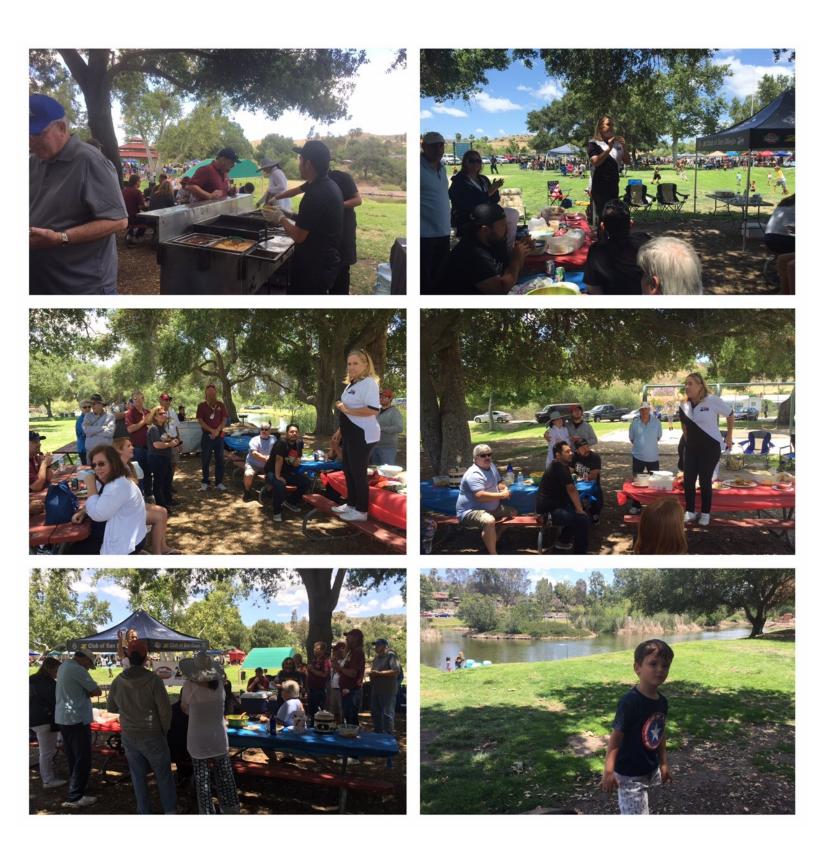

## 25<sup>th</sup> Anniversary Picnic and Car Show

Beautiful Santee Lakes was the scenario for our 25<sup>th</sup> Anniversary and car show. Thanks to Lenny and Sheri for reserving the area and making the trophies and getting the cake, water and sodas.

Salvador Gonzalez from San Diego Taco Company fed us good. Douglas Tahuite from Performance Tuner Magazine donated his time and took picture of our cars and our group.

Great turn out !!! Nothing as good as Z cars friends and family

Great time with new and old friends

As a Dentist I do appreciate a great dentition and smile , specially if it is on a Z car. Thanks to Jesus Lopez and Jason Gomez for coming.

Congratulations to all the winners of the very pretty trophies on the car show: David Gonzalez: Best interiors and Best of show, Michael Ryan: Best Engine and Best Datsun Z Pre 1990. Lewis Lipstone: Best Paint, Dennis Darnall: Best License Plate ,Michael Montag: Best Nissan Z 1990-2016, Lenny Arnoth: Best Veloster.( support vehicle)