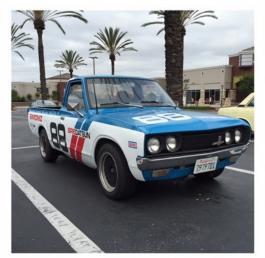

## **Z BASH 2016**

Z Bash 2016 was held at the Anaheim Stadium. The turn out was incredible hundreds of beautiful Z car. All models were represented from the 240Z to the 370Z. Even the 2016 GTR and the Titan models were present. Tony Anaya from SoCal Z, Hector Cademartori race car driver and awesome talented illustrator and Jay Ataka from JDM-car-parts.com were all present. One of the highlight of the show was Mr. K's Yellow 240Z G nose

From stock to modified this was a real Z car paradise. Lisa, Bob and Rex enjoyed the cars

Plenty of Nissan and Datsuns to satisfied the gearheads Taka Sato yellow 240Z was a show stopper

Most Z car Clubs were present, its nice to see this great car community come together. We really are a big family.