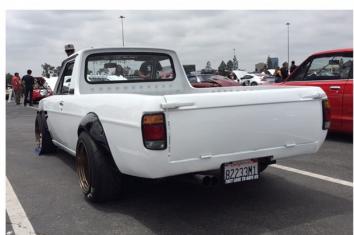

## **Z BASH 2016**

Z Bash 2016 was held at the Anaheim Stadium. The turn out was incredible hundreds of beautiful Z car. All models were represented from the 240Z to the 370Z. Even the 2016 GTR and the Titan models were present. Tony Anaya from SoCal Z, Hector Cademartori race car driver and awesome talented illustrator and Jay Ataka from JDM-car-parts.com were all present. One of the highlight of the show was Mr. K's Yellow 240Z G nose

From stock to modified this was a real Z car paradise. Lisa, Bob and Rex enjoyed the cars

Plenty of Nissan and Datsuns to satisfied the gearheads Taka Sato yellow 240Z was a show stopper

Most Z car Clubs were present, its nice to see this great car community come together. We really are a big family.