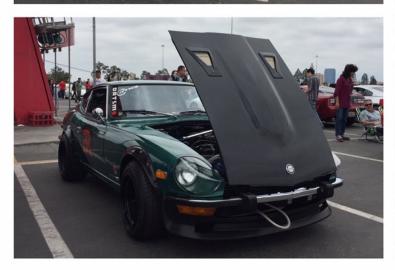

## **Z BASH 2016**

Z Bash 2016 was held at the Anaheim Stadium. The turn out was incredible hundreds of beautiful Z car. All models were represented from the 240Z to the 370Z. Even the 2016 GTR and the Titan models were present. Tony Anaya from SoCal Z, Hector Cademartori race car driver and awesome talented illustrator and Jay Ataka from JDM-car-parts.com were all present. One of the highlight of the show was Mr. K's Yellow 240Z G nose

From stock to modified this was a real Z car paradise. Lisa, Bob and Rex enjoyed the cars

Plenty of Nissan and Datsuns to satisfied the gearheads Taka Sato yellow 240Z was a show stopper

Most Z car Clubs were present, its nice to see this great car community come together. We really are a big family.