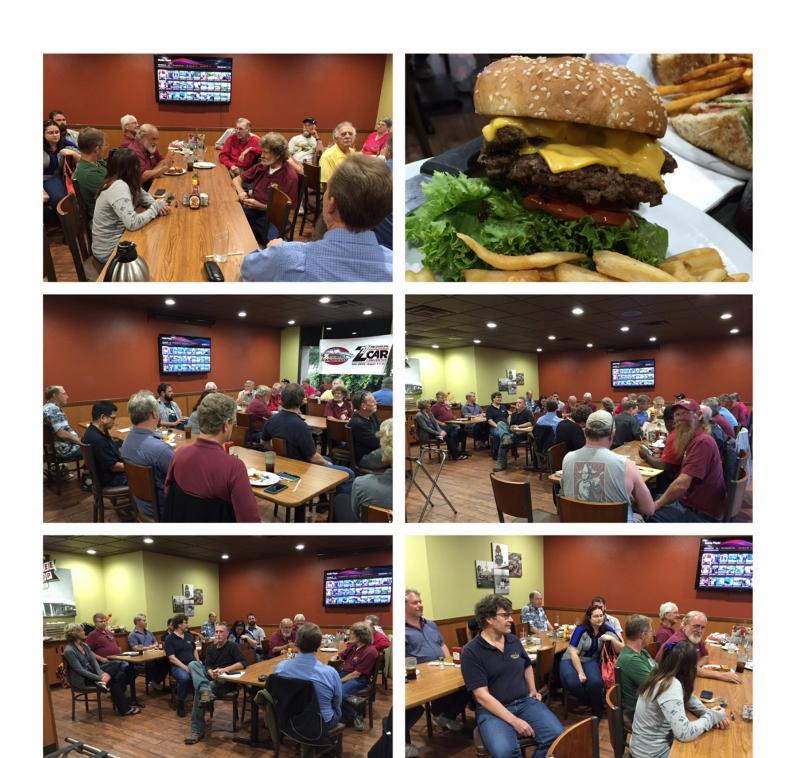

# MAY 2016 General Meeting

Glad to see such a great turn out at our May general meeting. Thanks to Clif for another great video presentation on the Bottom Buster Motor Tour.

After the Club business meeting we gather at the parking to check our awesome cars. Congrats to Rex Houseman for bringing back to life his triple carburetor 240Z. It sounds amazing.

## 25<sup>th</sup> Anniversary Picnic and Car Show

Beautiful Santee Lakes was the scenario for our 25<sup>th</sup> Anniversary and car show. Thanks to Lenny and Sheri for reserving the area and making the trophies and getting the cake, water and sodas.

Salvador Gonzalez from San Diego Taco Company fed us good. Douglas Tahuite from Performance Tuner Magazine donated his time and took picture of our cars and our group.

Great turn out !!! Nothing as good as Z cars friends and family

Great time with new and old friends

As a Dentist I do appreciate a great dentition and smile , specially if it is on a Z car. Thanks to Jesus Lopez and Jason Gomez for coming.

Congratulations to all the winners of the very pretty trophies on the car show: David Gonzalez: Best interiors and Best of show, Michael Ryan: Best Engine and Best Datsun Z Pre 1990. Lewis Lipstone: Best Paint, Dennis Darnall: Best License Plate ,Michael Montag: Best Nissan Z 1990-2016, Lenny Arnoth: Best Veloster.( support vehicle)