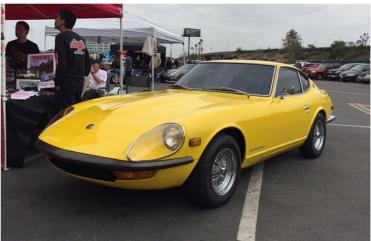

## **Z BASH 2016**

Z Bash 2016 was held at the Anaheim Stadium. The turn out was incredible hundreds of beautiful Z car. All models were represented from the 240Z to the 370Z. Even the 2016 GTR and the Titan models were present. Tony Anaya from SoCal Z, Hector Cademartori race car driver and awesome talented illustrator and Jay Ataka from JDM-car-parts.com were all present. One of the highlight of the show was Mr. K's Yellow 240Z G nose