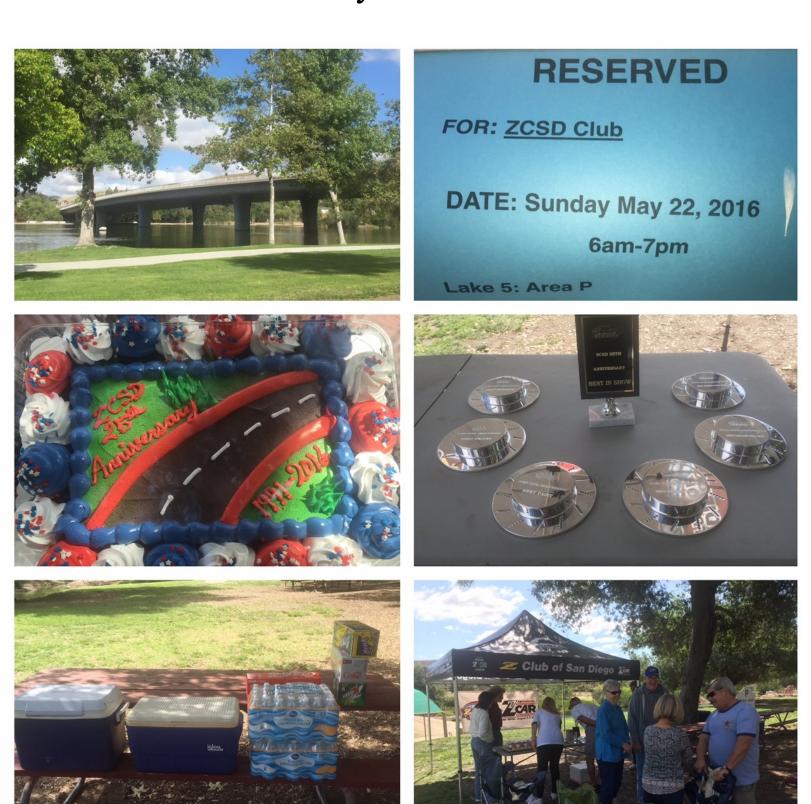

The Club celebrated our 25<sup>th</sup> Anniversary with our traditional picnic and car show in the beautiful Santee Lakes. Food was provided by The San Diego Taco company and their awesome restaurant Salud. Our friend Douglas Tahuite from Performance Tuner Magazine donated his time and took some nice photographs of the cars and the group,

Lenny and Sheri reserved the picnic area, made the trophies and got the cake. We have some limited edition 25<sup>th</sup> Anniversary T-Shirts made and will be on sale at the general meeting for \$10.00

## 25<sup>th</sup> Anniversary Picnic and Car Show

Beautiful Santee Lakes was the scenario for our 25<sup>th</sup> Anniversary and car show. Thanks to Lenny and Sheri for reserving the area and making the trophies and getting the cake, water and sodas.