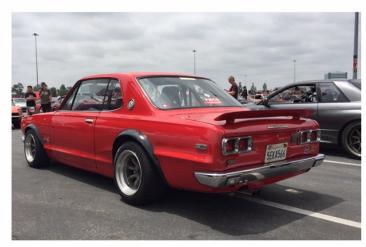

## **Z BASH 2016**

Z Bash 2016 was held at the Anaheim Stadium. The turn out was incredible hundreds of beautiful Z car. All models were represented from the 240Z to the 370Z. Even the 2016 GTR and the Titan models were present. Tony Anaya from SoCal Z, Hector Cademartori race car driver and awesome talented illustrator and Jay Ataka from JDM-car-parts.com were all present. One of the highlight of the show was Mr. K's Yellow 240Z G nose

From stock to modified this was a real Z car paradise. Lisa, Bob and Rex enjoyed the cars

Plenty of Nissan and Datsuns to satisfied the gearheads Taka Sato yellow 240Z was a show stopper

Most Z car Clubs were present, its nice to see this great car community come together. We really are a big family.

Congratulations to Greg from Motorsports for putting together a great show. Randy Rodriguez, designer of the Nissan 370 Z and Hiro from Datsun Freeway and Z Project , Tokyo Japan (Fairlady Z Owner's Club) were present.