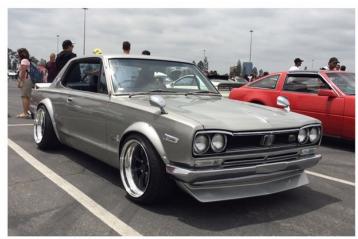

## **Z BASH 2016**

Z Bash 2016 was held at the Anaheim Stadium. The turn out was incredible hundreds of beautiful Z car. All models were represented from the 240Z to the 370Z. Even the 2016 GTR and the Titan models were present. Tony Anaya from SoCal Z, Hector Cademartori race car driver and awesome talented illustrator and Jay Ataka from JDM-car-parts.com were all present. One of the highlight of the show was Mr. K's Yellow 240Z G nose

From stock to modified this was a real Z car paradise. Lisa, Bob and Rex enjoyed the cars

Plenty of Nissan and Datsuns to satisfied the gearheads Taka Sato yellow 240Z was a show stopper

Most Z car Clubs were present, its nice to see this great car community come together. We really are a big family.

Congratulations to Greg from Motorsports for putting together a great show. Randy Rodriguez, designer of the Nissan 370 Z and Hiro from Datsun Freeway and Z Project , Tokyo Japan (Fairlady Z Owner's Club) were present.