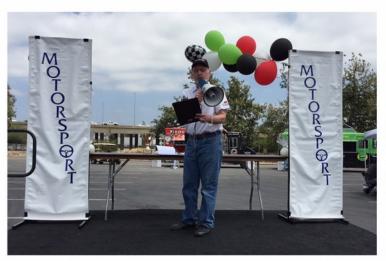

## **Z BASH 2016**

Z Bash 2016 was held at the Anaheim Stadium. The turn out was incredible hundreds of beautiful Z car. All models were represented from the 240Z to the 370Z. Even the 2016 GTR and the Titan models were present. Tony Anaya from SoCal Z, Hector Cademartori race car driver and awesome talented illustrator and Jay Ataka from JDM-car-parts.com were all present. One of the highlight of the show was Mr. K's Yellow 240Z G nose

From stock to modified this was a real Z car paradise. Lisa, Bob and Rex enjoyed the cars

Plenty of Nissan and Datsuns to satisfied the gearheads Taka Sato yellow 240Z was a show stopper

Most Z car Clubs were present, its nice to see this great car community come together. We really are a big family.

Congratulations to Greg from Motorsports for putting together a great show. Randy Rodriguez, designer of the Nissan 370 Z and Hiro from Datsun Freeway and Z Project , Tokyo Japan (Fairlady Z Owner's Club) were present.