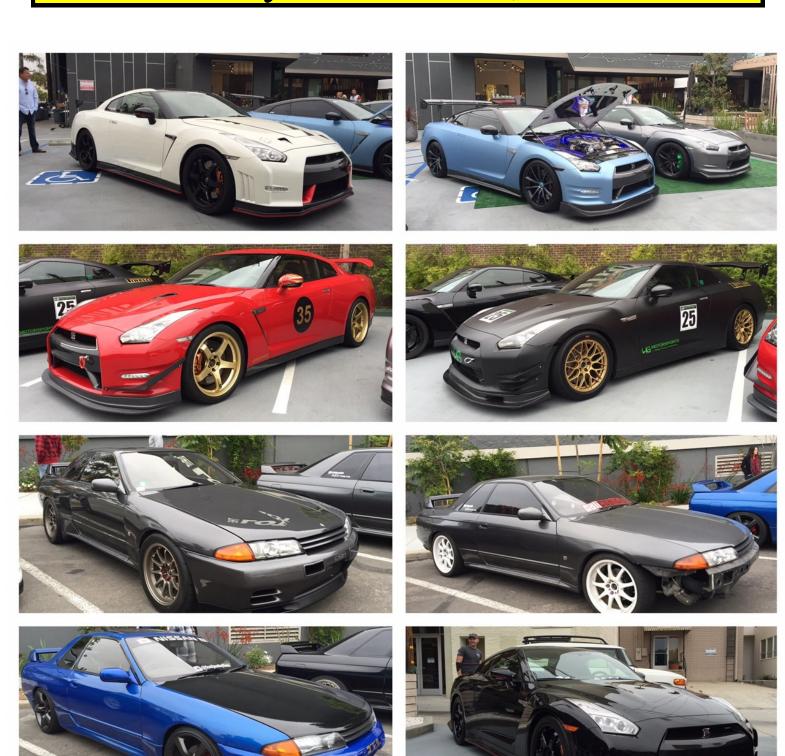

## **Z BASH 2016**

Z Bash 2016 was held at the Anaheim Stadium. The turn out was incredible hundreds of beautiful Z car. All models were represented from the 240Z to the 370Z. Even the 2016 GTR and the Titan models were present. Tony Anaya from SoCal Z, Hector Cademartori race car driver and awesome talented illustrator and Jay Ataka from JDM-car-parts.com were all present. One of the highlight of the show was Mr. K's Yellow 240Z G nose

From stock to modified this was a real Z car paradise. Lisa, Bob and Rex enjoyed the cars

Plenty of Nissan and Datsuns to satisfied the gearheads Taka Sato yellow 240Z was a show stopper

Most Z car Clubs were present, its nice to see this great car community come together. We really are a big family.

Congratulations to Greg from Motorsports for putting together a great show. Randy Rodriguez, designer of the Nissan 370 Z and Hiro from Datsun Freeway and Z Project , Tokyo Japan (Fairlady Z Owner's Club) were present.