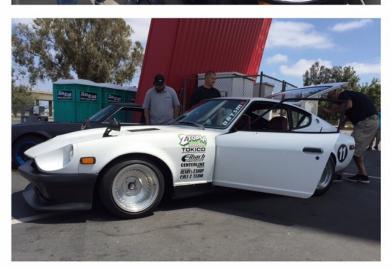

## **Z BASH 2016**

Z Bash 2016 was held at the Anaheim Stadium. The turn out was incredible hundreds of beautiful Z car. All models were represented from the 240Z to the 370Z. Even the 2016 GTR and the Titan models were present. Tony Anaya from SoCal Z, Hector Cademartori race car driver and awesome talented illustrator and Jay Ataka from JDM-car-parts.com were all present. One of the highlight of the show was Mr. K's Yellow 240Z G nose