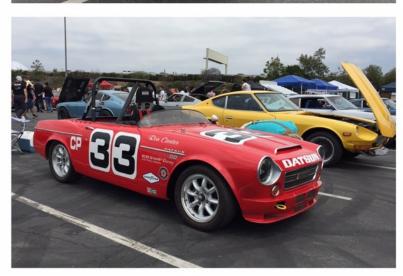

## **Z BASH 2016**

Z Bash 2016 was held at the Anaheim Stadium. The turn out was incredible hundreds of beautiful Z car. All models were represented from the 240Z to the 370Z. Even the 2016 GTR and the Titan models were present. Tony Anaya from SoCal Z, Hector Cademartori race car driver and awesome talented illustrator and Jay Ataka from JDM-car-parts.com were all present. One of the highlight of the show was Mr. K's Yellow 240Z G nose

From stock to modified this was a real Z car paradise. Lisa, Bob and Rex enjoyed the cars

Plenty of Nissan and Datsuns to satisfied the gearheads Taka Sato yellow 240Z was a show stopper

Most Z car Clubs were present, its nice to see this great car community come together. We really are a big family.