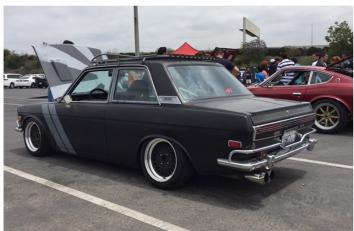

## **Z BASH 2016**

Z Bash 2016 was held at the Anaheim Stadium. The turn out was incredible hundreds of beautiful Z car. All models were represented from the 240Z to the 370Z. Even the 2016 GTR and the Titan models were present. Tony Anaya from SoCal Z, Hector Cademartori race car driver and awesome talented illustrator and Jay Ataka from JDM-car-parts.com were all present. One of the highlight of the show was Mr. K's Yellow 240Z G nose

From stock to modified this was a real Z car paradise. Lisa, Bob and Rex enjoyed the cars

Plenty of Nissan and Datsuns to satisfied the gearheads Taka Sato yellow 240Z was a show stopper

Most Z car Clubs were present, its nice to see this great car community come together. We really are a big family.