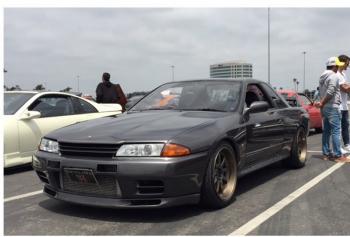

## **Z BASH 2016**

Z Bash 2016 was held at the Anaheim Stadium. The turn out was incredible hundreds of beautiful Z car. All models were represented from the 240Z to the 370Z. Even the 2016 GTR and the Titan models were present. Tony Anaya from SoCal Z, Hector Cademartori race car driver and awesome talented illustrator and Jay Ataka from JDM-car-parts.com were all present. One of the highlight of the show was Mr. K's Yellow 240Z G nose

From stock to modified this was a real Z car paradise. Lisa, Bob and Rex enjoyed the cars

Plenty of Nissan and Datsuns to satisfied the gearheads Taka Sato yellow 240Z was a show stopper

Most Z car Clubs were present, its nice to see this great car community come together. We really are a big family.