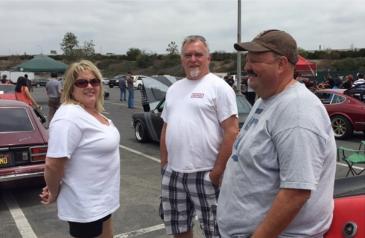

From stock to modified this was a real Z car paradise. Lisa, Bob and Rex enjoyed the cars

Plenty of Nissan and Datsuns to satisfied the gearheads Taka Sato yellow 240Z was a show stopper

Most Z car Clubs were present, its nice to see this great car community come together. We really are a big family.