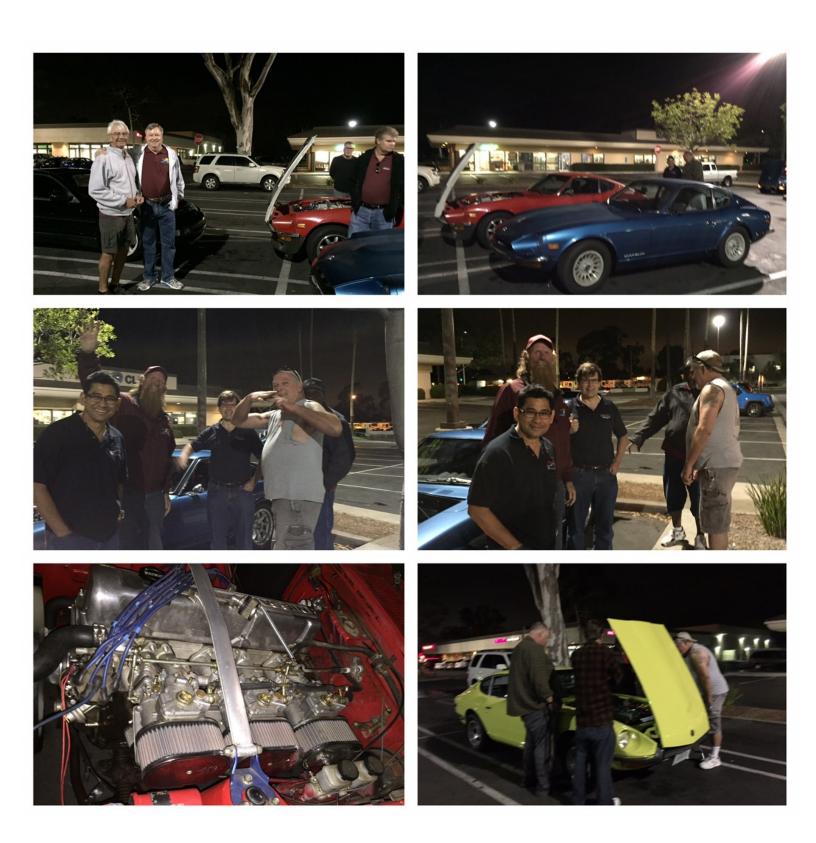

## Z Car Rehabilitation Crew

Kenny Seo, Hunter Hayes and myself got together to bring back to life David Mihalko's 240Z, but we had to have some food and drinks just in case it would take longer than anticipated!!!

# MAY 2016 General Meeting

Glad to see such a great turn out at our May general meeting. Thanks to Clif for another great video presentation on the Bottom Buster Motor Tour.

After the Club business meeting we gather at the parking to check our awesome cars. Congrats to Rex Houseman for bringing back to life his triple carburetor 240Z. It sounds amazing.