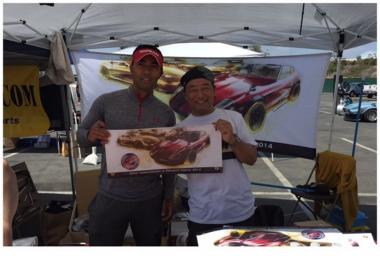

Congratulations to Greg from Motorsports for putting together a great show. Randy Rodriguez, designer of the Nissan 370 Z and Hiro from Datsun Freeway and Z Project , Tokyo Japan (Fairlady Z Owner's Club) were present.