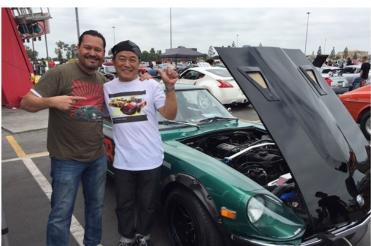

BASH 2016**













Z Bash 2016 was held at the Anaheim Stadium. The turn out was incredible hundreds of beautiful Z car. All models were represented from the 240Z to the 370Z. Even the 2016 GTR and the Titan models were present. Tony Anaya from SoCal Z, Hector Cademartori race car driver and awesome talented illustrator and Jay Ataka from JDM-car-parts.com were all present. One of the highlight of the show was Mr. K's Yellow 240Z G nose







From stock to modified this was a real Z car paradise. Lisa, Bob and Rex enjoyed the cars













Plenty of Nissan and Datsuns to satisfied the gearheads Taka Sato yellow 240Z was a show stopper

























Most Z car Clubs were present, its nice to see this great car community come together. We really are a big family.













Congratulations to Greg from Motorsports for putting together a great show. Randy Rodriguez, designer of the Nissan 370 Z and Hiro from Datsun Freeway and Z Project , Tokyo Japan (Fairlady Z Owner's Club) were present.

# San Diego Datsun Enthusiast Meet





















Some good looking Datsun/Nisan power plants

## Z Car Rehabilitation Crew



Kenny Seo, Hunter Hayes and myself got together to bring back to life David Mihalko's 240Z, but we had to have some food and drinks just in case it would take longer than anticipated!!!

## 25<sup>th</sup> Anniversary Picnic and Car Show



Beautiful Santee Lakes was the scenario for our 25<sup>th</sup> Anniversary and car show. Thanks to Lenny and Sheri for reserving the area and making the trophies and getting the cake, water and sod