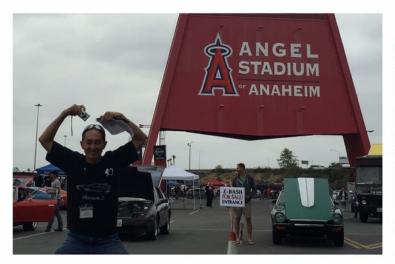

## **Z BASH 2016**

Z Bash 2016 was held at the Anaheim Stadium. The turn out was incredible hundreds of beautiful Z car. All models were represented from the 240Z to the 370Z. Even the 2016 GTR and the Titan models were present. Tony Anaya from SoCal Z, Hector Cademartori race car driver and awesome talented illustrator and Jay Ataka from JDM-car-parts.com were all present. One of the highlight of the show was Mr. K's Yellow 240Z G nose

### THE PREZ SAYZ

Welcome to the ZCSD June 2016 newsletter.

Our beloved club turned 25 years old. That its not an easy task so we all should be proud!!!.

Thank to all the members that year after year give this awesome club their support and dedication. Thanks to all that had serve as presidents and board members for their hard work, time and dedication. I'm so honor to belong to the best Z car club in California. The Motorsports Z Bash was great. Some of us caravanned to the Anaheim Stadium and joined hundreds of Z car from all over Ca and other states.