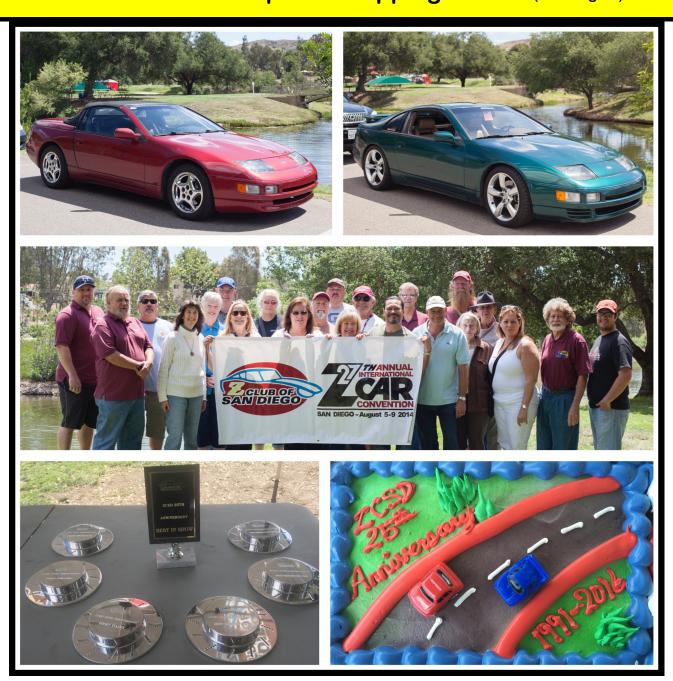

The Club celebrated our 25<sup>th</sup> Anniversary with our traditional picnic and car show in the beautiful Santee Lakes. Food was provided by The San Diego Taco company and their awesome restaurant Salud. Our friend Douglas Tahuite from Performance Tuner Magazine donated his time and took some nice photographs of the cars and the group,

Lenny and Sheri reserved the picnic area, made the trophies and got the cake. We have some limited edition 25<sup>th</sup> Anniversary T-Shirts made and will be on sale at the general meeting for \$10.00

We want to thank David Gonzalez, Lenny & Sheri Arnoth for the great 25th Anniversary Picnic they coordinated. Thanks to the car show winners and the Taco Cart, the photographer and everyone who attended.

## 25<sup>th</sup> Anniversary Picnic and Car Show

Beautiful Santee Lakes was the scenario for our 25<sup>th</sup> Anniversary and car show. Thanks to Lenny and Sheri for reserving the area and making the trophies and getting the cake, water and sodas.

Salvador Gonzalez from San Diego Taco Company fed us good. Douglas Tahuite from Performance Tuner Magazine donated his time and took picture of our cars and our group.

Great turn out !!! Nothing as good as Z cars friends and family

Great time with new and old friends

As a Dentist I do appreciate a great dentition and smile , specially if it is on a Z car. Thanks to Jesus Lopez and Jason Gomez for coming.

Congratulations to all the winners of the very pretty trophies on the car show: David Gonzalez: Best interiors and Best of show, Michael Ryan: Best Engine and Best Datsun Z Pre 1990. Lewis Lipstone: Best Paint, Dennis Darnall: Best License Plate ,Michael Montag: Best Nissan Z 1990-2016, Lenny Arnoth: Best Veloster.( support vehicle)

Some of the great pictures by Douglas Tahuite