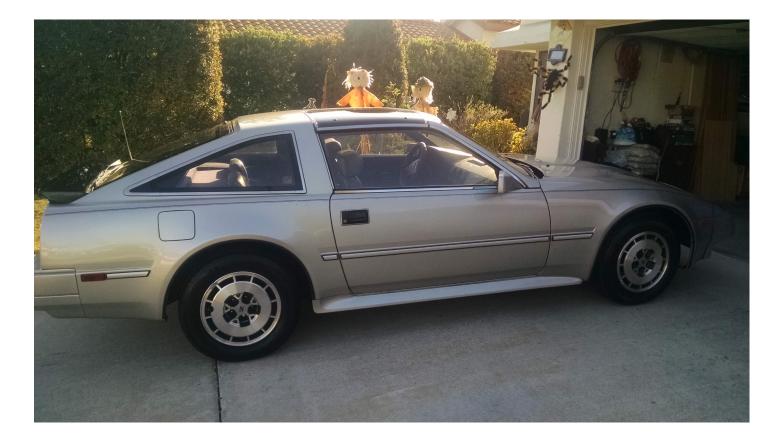

Beautiful one family owned 1975 280Z. If interested contact Ken Johnson at (858) 337-7809 kjohnson32@san.rr.com

 $1986\ 300\ ZX,\ 204\ K$  miles. Exterior in excellent condition and interior is  $90\ \%$  mint condition. Engine stopped running the owner don't want to fix it. Please if interested call Mary Stanton at  $(858)\ 675$ -92243 or email at Marybeth@san.rr.com