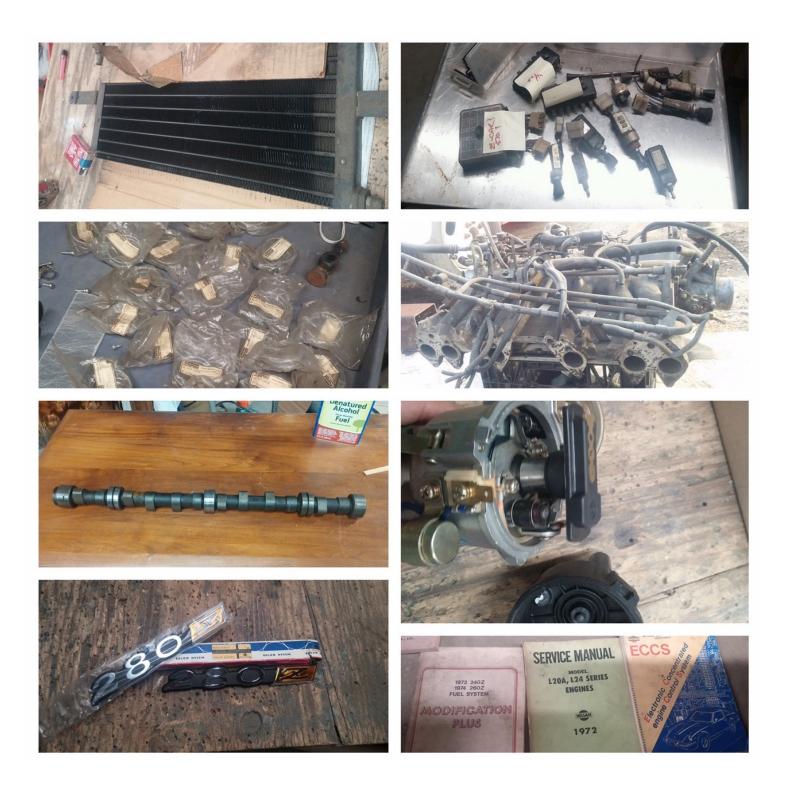

## 4 sale

2004 Ford Explorer. Touch screen stereo, two amp TV's in the head rest and 22 inch rims. Asking \$6,000.00 or will trade for 350Z roadster 2003 up. Please contact Robert at (619) 665-4221 or email at rob1172@yahoo.com

This beauty come from Sal Dalfio, original owner 1972 240Z, automatic, low mileage (619) 296-9393

FOR SALE: 1973 <u>240Z</u>

This is a solid project car that could eventually be a sweet ride classic <u>240Z</u>.

Our father bought this 1973 240Z new in Los Angeles. Our brother owned it later on. It's never been out of Southern California.

It has a 6 cylinder engine with automatic transmission and 48,574 miles on the odometer.

It's currently PNO with the DMV, so bring a trailer. No smog inspections required in California when registering a 1973 car!

Asking **\$ 3,750.00** 

Serious buyers please call or text Steve at 619-796-4042 with questions.

Beautiful one family owned 1975 280Z. If interested contact Ken Johnson at (858) 337-7809 kjohnson32@san.rr.com

 $1986\ 300\ ZX,\ 204\ K$  miles. Exterior in excellent condition and interior is  $90\ \%$  mint condition. Engine stopped running the owner don't want to fix it. Please if interested call Mary Stanton at  $(858)\ 675$ -92243 or email at Marybeth@san.rr.com

This beauty comes from Ken and Diane Cottingham. It is a 1986 300ZX Turbo. They had owned this car for 22 years and are ready to let it go. The car is located in Carlsbad. If interested call: (760) 804-6217 or email at dicott@sbcglobal.net