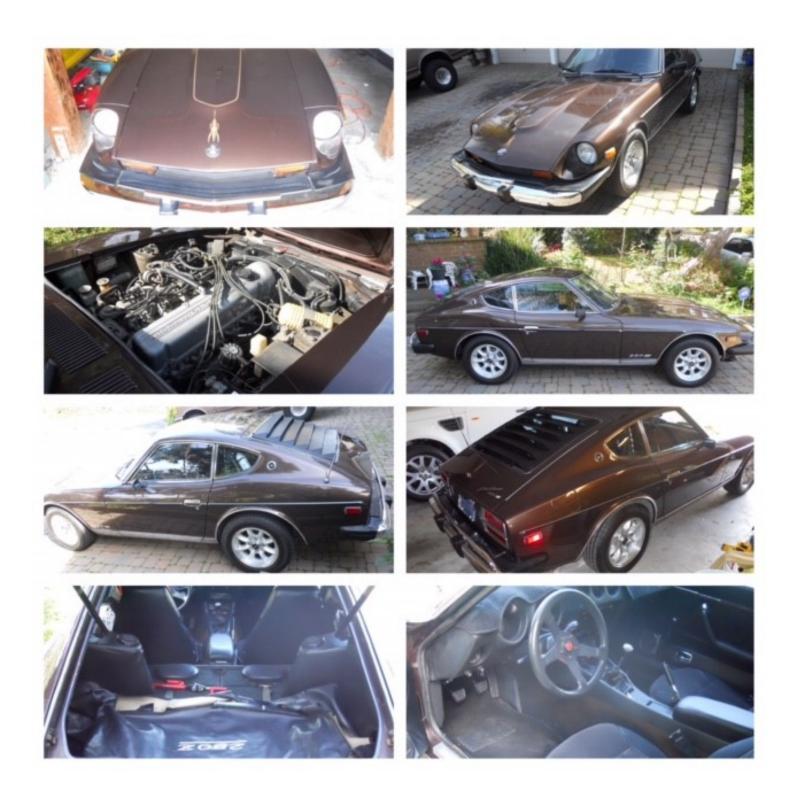

Beautiful one family owned 1975 280Z. If interested contact Ken Johnson at (858) 337-7809 kjohnson32@san.rr.com

 $1986\ 300\ ZX,\ 204\ K$  miles. Exterior in excellent condition and interior is  $90\ \%$  mint condition. Engine stopped running the owner don't want to fix it. Please if interested call Mary Stanton at  $(858)\ 675$ -92243 or email at Marybeth@san.rr.com

This beauty comes from Ken and Diane Cottingham. It is a 1986 300ZX Turbo. They had owned this car for 22 years and are ready to let it go. The car is located in Carlsbad. If interested call: (760) 804-6217 or email at dicott@sbcglobal.net