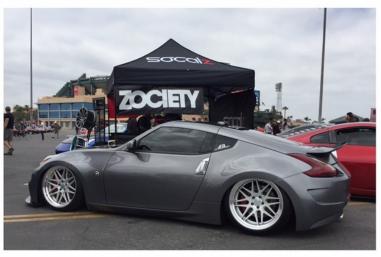

## **Z BASH 2016**

Z Bash 2016 was held at the Anaheim Stadium. The turn out was incredible hundreds of beautiful Z car. All models were represented from the 240Z to the 370Z. Even the 2016 GTR and the Titan models were present. Tony Anaya from SoCal Z, Hector Cademartori race car driver and awesome talented illustrator and Jay Ataka from JDM-car-parts.com were all present. One of the highlight of the show was Mr. K's Yellow 240Z G nose

From stock to modified this was a real Z car paradise. Lisa, Bob and Rex enjoyed the cars

Plenty of Nissan and Datsuns to satisfied the gearheads Taka Sato yellow 240Z was a show stopper

Most Z car Clubs were present, its nice to see this great car community come together. We really are a big family.