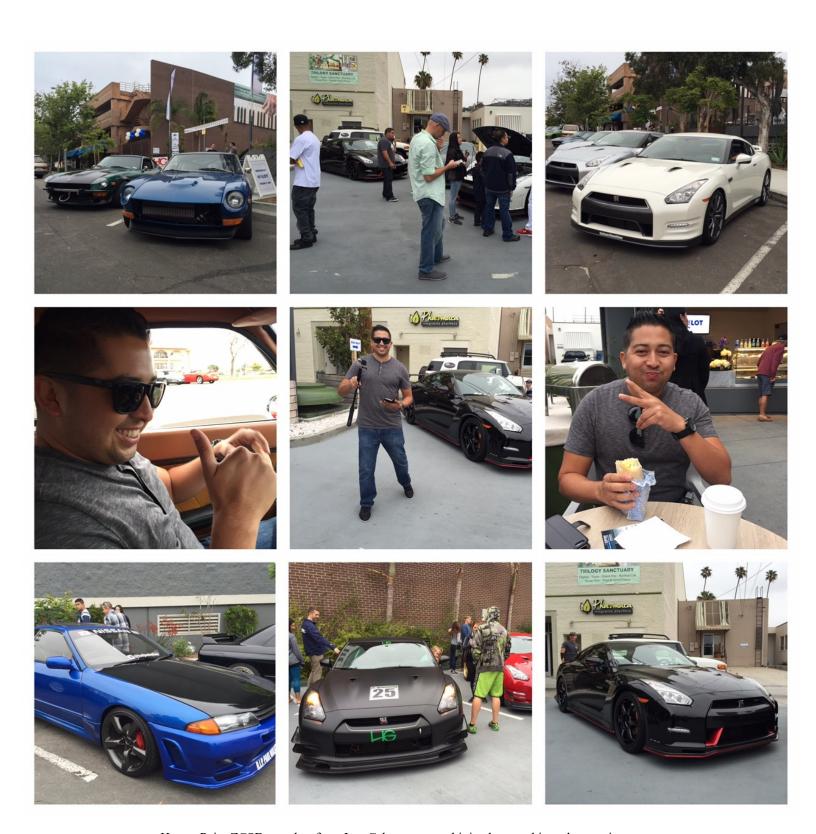

# GTR Day at The Lot, La Jolla

This awesome event was organized by our club friend and Z car owner, Daniel Goodman from HG Motorsports and Pacific Nissan at The Lot movie theaters in La Jolla.

Hector Peira ZCSD member from Los Cabos came and joined me at this early morning event.