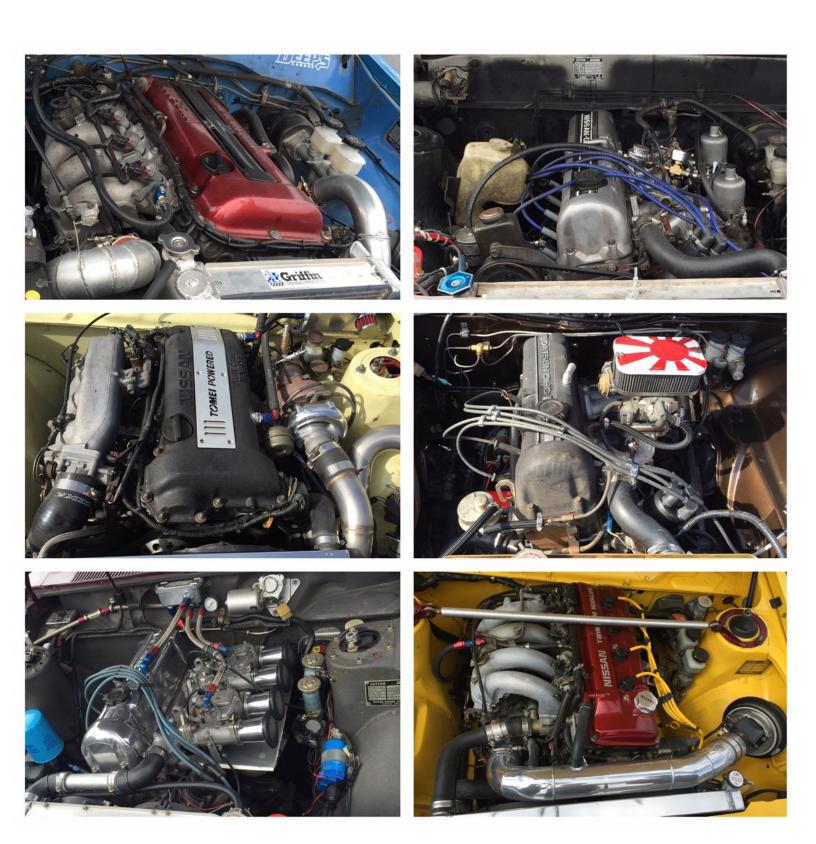

ce car driver and awesome talented illustrator and Jay Ataka from JDM-car-parts.com were all present. One of the highlight of the show was Mr. K's Yellow 240Z G nose







From stock to modified this was a real Z car paradise. Lisa, Bob and Rex enjoyed the cars













Plenty of Nissan and Datsuns to satisfied the gearheads Taka Sato yellow 240Z was a show stopper

























Most Z car Clubs were present, its nice to see this great car community come together. We really are a big family.













Congratulations to Greg from Motorsports for putting together a great show. Randy Rodriguez, designer of the Nissan 370 Z and Hiro from Datsun Freeway and Z Project , Tokyo Japan (Fairlady Z Owner's Club) were present.

# San Diego Datsun Enthusiast Meet





















Some good looking Datsun/Nisan power plants

## Z Car Rehabilitation Crew



Kenny Seo, Hunter Hayes and myself got together to bring back to life David Mihalko's 240Z, but we had to have some food and drinks just in case it would take longer than anticipated!!!

## 25<sup>th</sup> Anniversary Picnic and Car Show



Beautiful Santee Lakes was the scenario for our 25<sup>th</sup> Anniversary and car show. Thanks to Lenny and Sheri for reserving the area and making the trophies and getting the cake, water and sodas.



Salvador Gonzalez from San Diego Taco Company fed us good. Douglas Tahuite from Performance Tuner Magazine donated his time and took picture of our cars and our group.



Great turn out !!! Nothing as good as Z cars friends and family



Great time with new and old friends