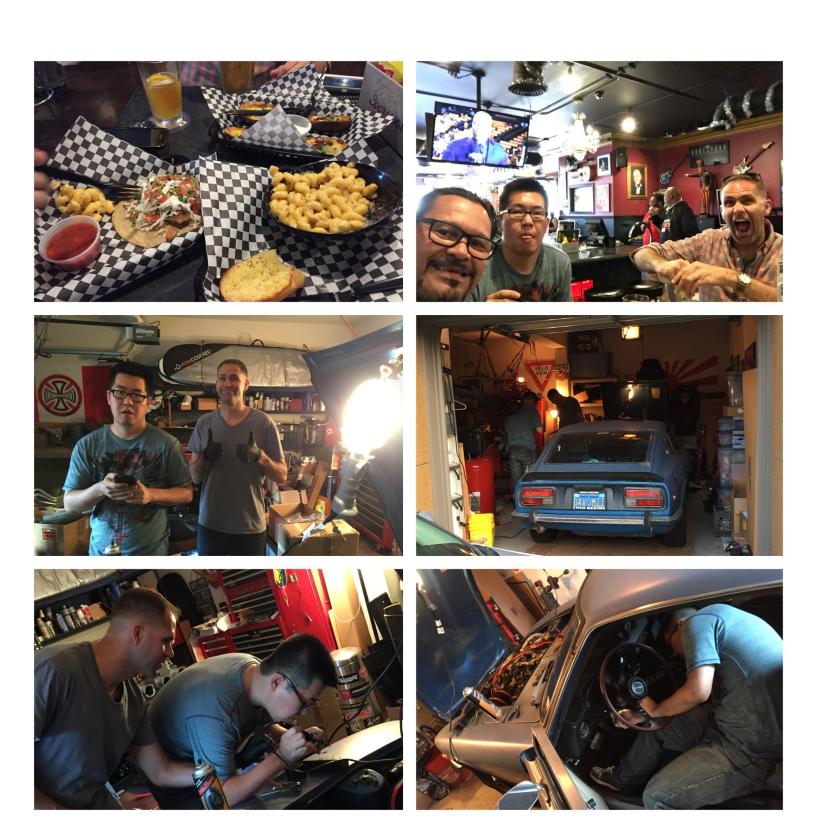

## Z Car Rehabilitation Crew

Kenny Seo, Hunter Hayes and myself got together to bring back to life David Mihalko's 240Z, but we had to have some food and drinks just in case it would take longer than anticipated!!!