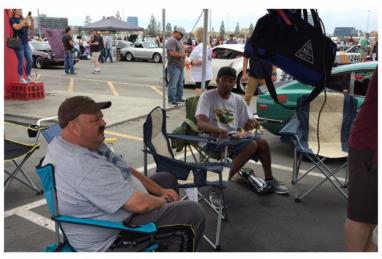

From stock to modified this was a real Z car paradise. Lisa, Bob and Rex enjoyed the cars

Plenty of Nissan and Datsuns to satisfied the gearheads Taka Sato yellow 240Z was a show stopper

Most Z car Clubs were present, its nice to see this great car community come together. We really are a big family.