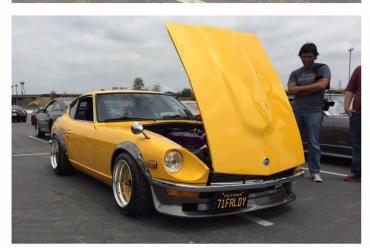

## **Z BASH 2016**

Z Bash 2016 was held at the Anaheim Stadium. The turn out was incredible hundreds of beautiful Z car. All models were represented from the 240Z to the 370Z. Even the 2016 GTR and the Titan models were present. Tony Anaya from SoCal Z, Hector Cademartori race car driver and awesome talented illustrator and Jay Ataka from JDM-car-parts.com were all present. One of the highlight of the show was Mr. K's Yellow 240Z G nose

From stock to modified this was a real Z car paradise. Lisa, Bob and Rex enjoyed the cars

Plenty of Nissan and Datsuns to satisfied the gearheads Taka Sato yellow 240Z was a show stopper

Most Z car Clubs were present, its nice to see this great car community come together. We really are a big family.