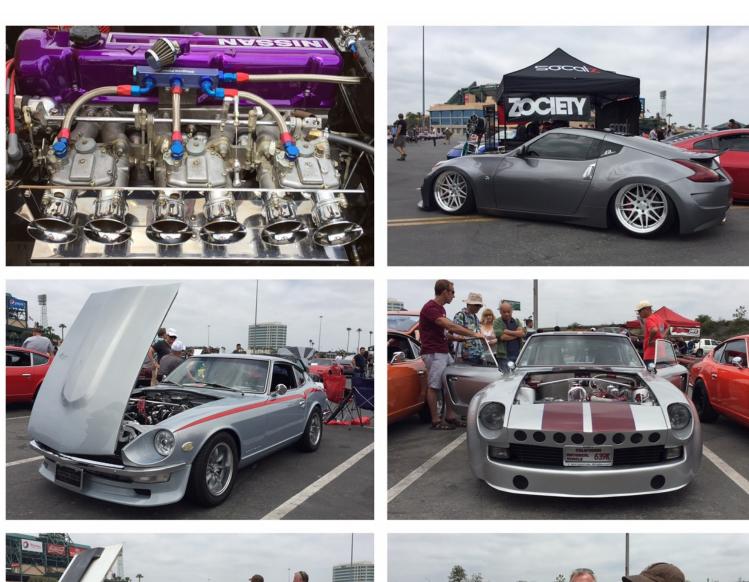

# San Diego Datsun Enthusiast Meet

Some good looking Datsun/Nisan power plants

## **Z BASH 2016**

Z Bash 2016 was held at the Anaheim Stadium. The turn out was incredible hundreds of beautiful Z car. All models were represented from the 240Z to the 370Z. Even the 2016 GTR and the Titan models were present. Tony Anaya from SoCal Z, Hector Cademartori race car driver and awesome talented illustrator and Jay Ataka from JDM-car-parts.com were all present. One of the highlight of the show was Mr. K's Yellow 240Z G nose

From stock to modified this was a real Z car paradise. Lisa, Bob and Rex enjoyed the cars

Plenty of Nissan and Datsuns to satisfied the gearheads Taka Sato yellow 240Z was a show stopper

Most Z car Clubs were present, its nice to see this great car community come together. We really are a big family.