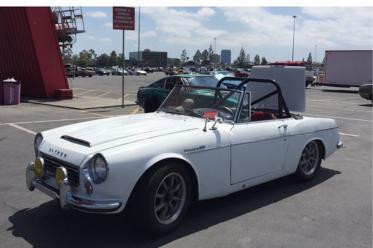

This beauty come from Sal Dalfio, original owner 1972 240Z, automatic, low mileage (619) 296-9393

FOR SALE: 1973 <u>240Z</u>

This is a solid project car that could eventually be a sweet ride classic <u>240Z</u>.

Our father bought this 1973 240Z new in Los Angeles. Our brother owned it later on. It's never been out of Southern California.

It has a 6 cylinder engine with automatic transmission and 48,574 miles on the odometer.

It's currently PNO with the DMV, so bring a trailer. No smog inspections required in California when registering a 1973 car!

Asking **\$ 3,750.00** 

Serious buyers please call or text Steve at 619-796-4042 with questions.