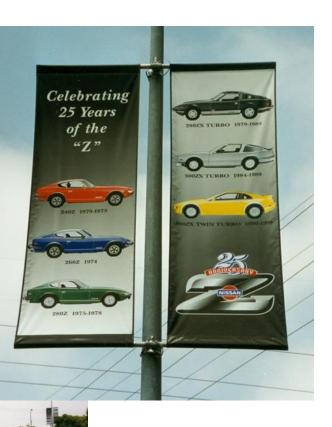

## 25 YEARS AGO - Z AMERICA RELAY

This month and next, to fill a newsletter that has no activities to report, we want to relive some Z Car history that had its roots right here in San Diego. Dave Draper, an Escondido resident and Z Club of San Diego member, convinced Nissan Corporate that they should do a big celebration for the "Z" cars 25<sup>th</sup> anniversary.

Nissan bought into the concept of a nationwide "Z" clubs drive that gave most of

the active "Z" clubs of the time a chance to come out and show off their "Z" cars enthusiand Dave asm. Draper was furnished with a Steve Millen branded Z-32 TT to drive in a

Zee pattern across the USA with clubs accompanying him on his run. The schedule was set up for the runs between participating cities to be done on weekends so more people could join in. Dave was flown back to San Diego and out to the next leg for 12 weekends. The following items in this month's new-letter depict what was to take place and photos of the energetic crowd that showed up at Nissan's Corporate Headquarter in Carson CA as the Z AMERICA RELAY came through Los Angeles, and our club got ready to run it's leg.

## FIRST THE WHAT, WHO AND WHEN:

Dave Draper speaking to the crowd at Nissan Headquarters paring lot jammed with Z cars, food tents and exhibits

Steve Millen (wearing the halo, because of a recent racing accident) along side of John Morton, signing posters.

Past Convention T-Shirts

The energetic crowd at Nissan's Corporate Headquarter in Carson CA

July 2nd