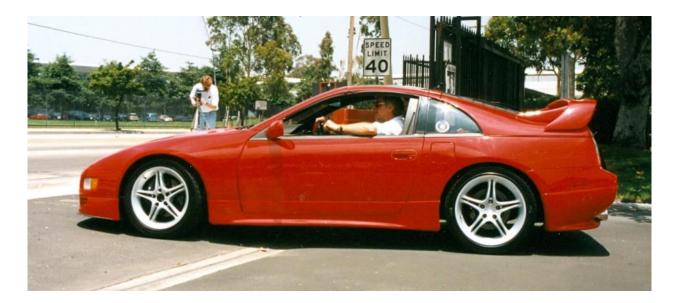

### Dave Draper taking off in the

Stillen 300ZX TT

### CLIF'S NOTES on ...

Wow, has this been a fun couple of months or what...! The Z America Relay had great support from all the clubs along the way, and I want to thank all of you who came out for our portion. We had 8 cars make the drive up to Nissan Corporate Headquarters on July 3, and most drivers took along a navigator, which wasn't a bad idea, cause we got left in the dust as we headed for the luncheon at Nissan. But we all made it there eventually. We started from Sally's with Bill Black and his navigator Terry, myself, and Evan Chabot. On the fly, Rob Valerio found us and joined in. At the rest stop on I-5 we stopped for Pat Connolly and his co pilot Connie, Kevin Ham and his wife, Pat Hubbard and his wife and I think David Mihalko. Traffic was light, and we snaked our way to Buena Park and joined up with Group Z. They had a parking lot full of cars and the relay group hadn't even arrived yet. Dave Draper led the relay in the Stillen 300ZX (a red one of course) and they pulled in, said "We're late, lets go" and everyone, some 70 cars tried to make it thru the signal and onto the freeway all at once. It didn't happen, and so we were strung out from Buena Park to Carson. Everyone finally pulled into the corporate parking lot, and the security guards were freaking out, they hadn't counted on that big of a turn out. They parked Z cars everywhere...and were there some unique ones. It was fun to see Herve Ouellette's show car, what a machine. Nissan had gone all out, big white tents with 6 food lines, hamburgers, hot dogs, salads, chips, drinks and tables everwhere in the parking lot to seat I bet 350 people. Everything was in festive 4th of July colors with balloons, flags, banners ... great job. Dave Draper got to say a few words to the crowd as did Nissan's 300ZX product manager. Inside the lobby of Nissan, they had a map on the wall that was 25 feet high and 40 feet across showing the route of the Z AMERICA RELAY plus T-shirts from all the past conventions and a model car collection. Also on hand were Steve Millen and John Morton to sign autographs along with the race car they drive.