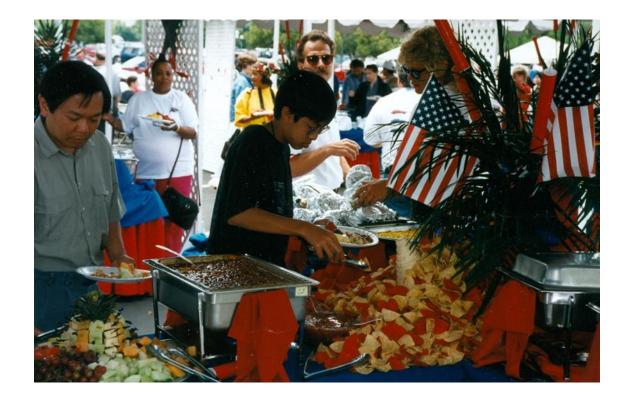

### CLIF'S NOTES on ...

Wow, has this been a fun couple of months or what...! The Z America Relay had great support from all the clubs along the way, and I want to thank all of you who came out for our portion. We had 8 cars make the drive up to Nissan Corporate Headquarters on July 3, and most drivers took along a navigator, which wasn't a bad idea, cause we got left in the dust as we headed for the luncheon at Nissan. But we all made it there eventually. We started from Sally's with Bill Black and his navigator Terry, myself, and Evan Chabot. On the fly, Rob Valerio found us and joined in. At the rest stop on I-5 we stopped for Pat Connolly and his co pilot Connie, Kevin Ham and his wife, Pat Hubbard and his wife and I think David Mihalko. Traffic was light, and we snaked our way to Buena Park and joined up with Group Z. They had a parking lot full of cars and the relay group hadn't even arrived yet. Dave Draper led the relay in the Stillen 300ZX (a red one of course) and they pulled in, said "We're late, lets go" and everyone, some 70 cars tried to make it thru the signal and onto the freeway all at once. It didn't happen, and so we were strung out from Buena Park to Carson. Everyone finally pulled into the corporate parking lot, and the security guards were freaking out, they hadn't counted on that big of a turn out. They parked Z cars everywhere...and were there some unique ones. It was fun to see Herve Ouellette's show car, what a machine. Nissan had gone all out, big white tents with 6 food lines, hamburgers, hot dogs, salads, chips, drinks and tables everwhere in the parking lot to seat I bet 350 people. Everything was in festive 4th of July colors with balloons, flags, banners ... great job. Dave Draper got to say a few words to the crowd as did Nissan's 300ZX product manager. Inside the lobby of Nissan, they had a map on the wall that was 25 feet high and 40 feet across showing the route of the Z AMERICA RELAY plus T-shirts from all the past conventions and a model car collection. Also on hand were Steve Millen and John Morton to sign autographs along with the race car they drive.

We departed at 1:30 for the Universal City Nissan dealership, and the official hand off from the Group Z club to us. Lots of pictures, more tents and flags, the inflateable nissan man, and ice cream!! All in all, a fun day. I waited for Dave Draper's son who was visiting relatives in the L.A. area and gave him a ride back to Escondido, a trip that went smoothly and with little traffic, the CB radios sure help too. So the next morning we reconviened at Jim Lanker's Escondido Nissan, and I'll let Lance tell you more.