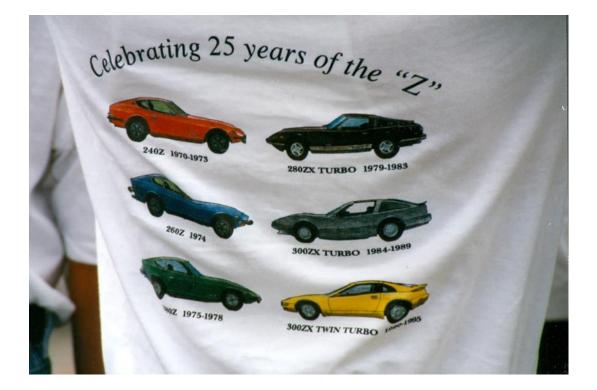

## 25 YEARS AGO - Z AMERICA RELAY

This month and next, to fill a newsletter that has no activities to report, we want to relive some Z Car history that had its roots right here in San Diego. Dave Draper, an Escondido resident and Z Club of San Diego member, convinced Nissan Corporate that they should do a big celebration for the "Z" cars 25<sup>th</sup> anniversary.

Past Convention T-Shirts

The energetic crowd at Nissan's Corporate Headquarter in Carson CA

July 2nd