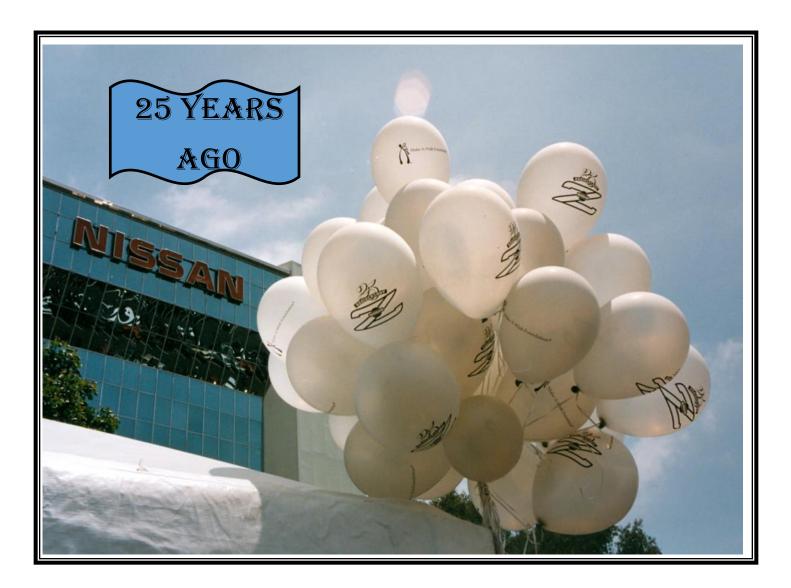

## 25 YEARS AGO - Z AMERICA RELAY

This month and next, to fill a newsletter that has no activities to report, we want to relive some Z Car history that had its roots right here in San Diego. Dave Draper, an Escondido resident and Z Club of San Diego member, convinced Nissan Corporate that they should do a big celebration for the "Z" cars 25<sup>th</sup> anniversary.

Nissan bought into the concept of a nationwide "Z" clubs drive that gave most of

the active "Z" clubs of the time a chance to come out and show off their "Z" cars enthusiand Dave asm. Draper was furnished with a Steve Millen branded Z-32 TT to drive in a

Zee pattern across the USA with clubs accompanying him on his run. The schedule was set up for the runs between participating cities to be done on weekends so more people could join in. Dave was flown back to San Diego and out to the next leg for 12 weekends. The following items in this month's new-letter depict what was to take place and photos of the energetic crowd that showed up at Nissan's Corporate Headquarter in Carson CA as the Z AMERICA RELAY came through Los Angeles, and our club got ready to run it's leg.

### CLIF'S NOTES on ...

Wow, has this been a fun couple of months or what...! The Z America Relay had great support from all the clubs along the way, and I want to thank all of you who came out for our portion. We had 8 cars make the drive up to Nissan Corporate Headquarters on July 3, and most drivers took along a navigator, which wasn't a bad idea, cause we got left in the dust as we headed for the luncheon at Nissan. But we all made it there eventually. We started from Sally's with Bill Black and his navigator Terry, myself, and Evan Chabot. On the fly, Rob Valerio found us and joined in. At the rest stop on I-5 we stopped for Pat Connolly and his co pilot Connie, Kevin Ham and his wife, Pat Hubbard and his wife and I think David Mihalko. Traffic was light, and we snaked our way to Buena Park and joined up with Group Z. They had a parking lot full of cars and the relay group hadn't even arrived yet. Dave Draper led the relay in the Stillen 300ZX (a red one of course) and they pulled in, said "We're late, lets go" and everyone, some 70 cars tried to make it thru the signal and onto the freeway all at once. It didn't happen, and so we were strung out from Buena Park to Carson. Everyone finally pulled into the corporate parking lot, and the security guards were freaking out, they hadn't counted on that big of a turn out. They parked Z cars everywhere...and were there some unique ones. It was fun to see Herve Ouellette's show car, what a machine. Nissan had gone all out, big white tents with 6 food lines, hamburgers, hot dogs, salads, chips, drinks and tables everwhere in the parking lot to seat I bet 350 people. Everything was in festive 4th of July colors with balloons, flags, banners ... great job. Dave Draper got to say a few words to the crowd as did Nissan's 300ZX product manager. Inside the lobby of Nissan, they had a map on the wall that was 25 feet high and 40 feet across showing the route of the Z AMERICA RELAY plus T-shirts from all the past conventions and a model car collection. Also on hand were Steve Millen and John Morton to sign autographs along with the race car they drive.