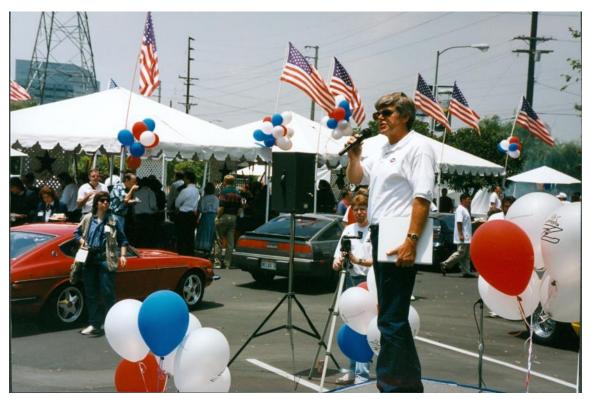

## FIRST THE WHAT, WHO AND WHEN:

Dave Draper speaking to the crowd at Nissan Headquarters paring lot jammed with Z cars, food tents and exhibits

Steve Millen (wearing the halo, because of a recent racing accident) along side of John Morton, signing posters.

### CLIF'S NOTES on ...

Wow, has this been a fun couple of months or what...! The Z America Relay had great support from all the clubs along the way, and I want to thank all of you who came out for our portion. We had 8 cars make the drive up to Nissan Corporate Headquarters on July 3, and most drivers took along a navigator, which wasn't a bad idea, cause we got left in the dust as we headed for the luncheon at Nissan. But we all made it there eventually. We started from Sally's with Bill Black and his navigator Terry, myself, and Evan Chabot. On the fly, Rob Valerio found us and joined in. At the rest stop on I-5 we stopped for Pat Connolly and his co pilot Connie, Kevin Ham and his wife, Pat Hubbard and his wife and I think David Mihalko. Traffic was light, and we snaked our way to Buena Park and joined up with Group Z. They had a parking lot full of cars and the relay group hadn't even arrived yet. Dave Draper led the relay in the Stillen 300ZX (a red one of course) and they pulled in, said "We're late, lets go" and everyone, some 70 cars tried to make it thru the signal and onto the freeway all at once. It didn't happen, and so we were strung out from Buena Park to Carson. Everyone finally pulled into the corporate parking lot, and the security guards were freaking out, they hadn't counted on that big of a turn out. They parked Z cars everywhere...and were there some unique ones. It was fun to see Herve Ouellette's show car, what a machine. Nissan had gone all out, big white tents with 6 food lines, hamburgers, hot dogs, salads, chips, drinks and tables everwhere in the parking lot to seat I bet 350 people. Everything was in festive 4th of July colors with balloons, flags, banners ... great job. Dave Draper got to say a few words to the crowd as did Nissan's 300ZX product manager. Inside the lobby of Nissan, they had a map on the wall that was 25 feet high and 40 feet across showing the route of the Z AMERICA RELAY plus T-shirts from all the past conventions and a model car collection. Also on hand were Steve Millen and John Morton to sign autographs along with the race car they drive.