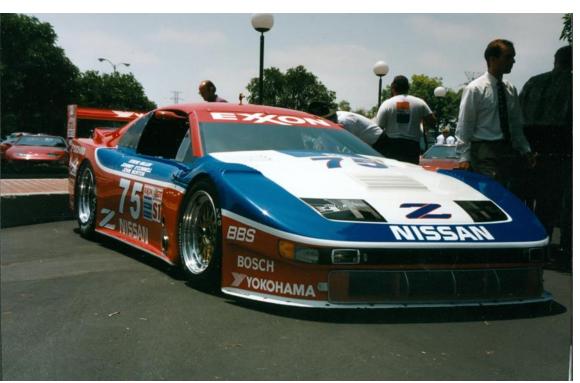

## FIRST THE WHAT, WHO AND WHEN:

Dave Draper speaking to the crowd at Nissan Headquarters paring lot jammed with Z cars, food tents and exhibits

Steve Millen (wearing the halo, because of a recent racing accident) along side of John Morton, signing posters.

### CLIF'S NOTES on ...

Wow, has this been a fun couple of months or what...! The Z America Relay had great support from all the clubs along the way, and I want to thank all of you who came out for our portion. We had 8 cars make the drive up to Nissan Corporate Headquarters on July 3, and most drivers took along a navigator, which wasn't a bad idea, cause we got left in the dust as we headed for the luncheon at Nissan. But we all made it there eventually. We started from Sally's with Bill Black and his navigator Terry, myself, and Evan Chabot. On the fly, Rob Valerio found us and joined in. At the rest stop on I-5 we stopped for Pat Connolly and his co pilot Connie, Kevin Ham and his wife, Pat Hubbard and his wife and I think David Mihalko. Traffic was light, and we snaked our way to Buena Park and joined up with Group Z. They had a parking lot full of cars and the relay group hadn't even arrived yet. Dave Draper led the relay in the Stillen 300ZX (a red one of course) and they pulled in, said "We're late, lets go" and everyone, some 70 cars tried to make it thru the signal and onto the freeway all at once. It didn't happen, and so we were strung out from Buena Park to Carson. Everyone finally pulled into the corporate parking lot, and the security guards were freaking out, they hadn't counted on that big of a turn out. They parked Z cars everywhere...and were there some unique ones. It was fun to see Herve Ouellette's show car, what a machine. Nissan had gone all out, big white tents with 6 food lines, hamburgers, hot dogs, salads, chips, drinks and tables everwhere in the parking lot to seat I bet 350 people. Everything was in festive 4th of July colors with balloons, flags, banners ... great job. Dave Draper got to say a few words to the crowd as did Nissan's 300ZX product manager. Inside the lobby of Nissan, they had a map on the wall that was 25 feet high and 40 feet across showing the route of the Z AMERICA RELAY plus T-shirts from all the past conventions and a model car collection. Also on hand were Steve Millen and John Morton to sign autographs along with the race car they drive.