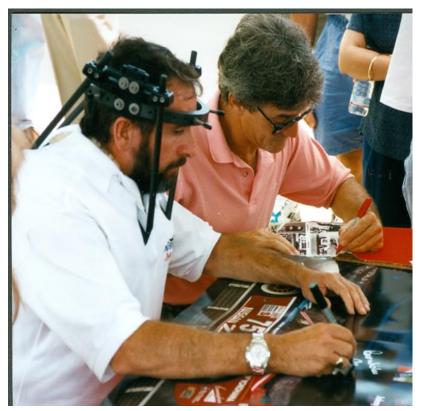

## FIRST THE WHAT, WHO AND WHEN:

Dave Draper speaking to the crowd at Nissan Headquarters paring lot jammed with Z cars, food tents and exhibits

Steve Millen (wearing the halo, because of a recent racing accident) along side of John Morton, signing posters.

### CLIF'S NOTES on ...

Wow, has this been a fun couple of months or what...! The Z America Relay had great support from all the clubs along the way, and I want to thank all of you who came out for our portion. We had 8 cars make the drive up to Nissan Corporate Headquarters on July 3, and most drivers took along a navigator, which wasn't a bad idea, cause we got left in the dust as we headed for the luncheon at Nissan. But we all made it there eventually. We started from Sally's with Bill Black and his navigator Terry, myself, and Evan Chabot. On the fly, Rob Valerio found us and joined in. At the rest stop on I-5 we stopped for Pat Connolly and his co pilot Connie, Kevin Ham and his wife, Pat Hubbard and his wife and I think David Mihalko. Traffic was light, and we snaked our way to Buena Park and joined up with Group Z. They had a parking lot full of cars and the relay group hadn't even arrived yet. Dave Draper led the relay in the Stillen 300ZX (a red one of course) and they pulled in, said "We're late, lets go" and everyone, some 70 cars tried to make it thru the signal and onto the freeway all at once. It didn't happen, and so we were strung out from Buena Park to Carson. Everyone finally pulled into the corporate parking lot, and the security guards were freaking out, they hadn't counted on that big of a turn out. They parked Z cars everywhere...and were there some unique ones. It was fun to see Herve Ouellette's show car, what a machine. Nissan had gone all out, big white tents with 6 food lines, hamburgers, hot dogs, salads, chips, drinks and tables everwhere in the parking lot to seat I bet 350 people. Everything was in festive 4th of July colors with balloons, flags, banners ... great job. Dave Draper got to say a few words to the crowd as did Nissan's 300ZX product manager. Inside the lobby of Nissan, they had a map on the wall that was 25 feet high and 40 feet across showing the route of the Z AMERICA RELAY plus T-shirts from all the past conventions and a model car collection. Also on hand were Steve Millen and John Morton to sign autographs along with the race car they drive.