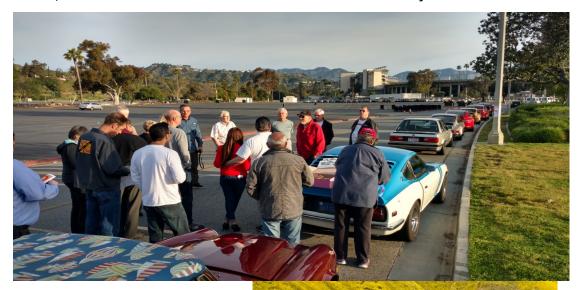

### Z CARZ AT THE APRIL MEETING

# April also saw the 21st running of the No Frills Bottom Buster Motor Tour—1,000 miles of old roads in old cars in 3 days

17 cars, 4 from ZCSD!