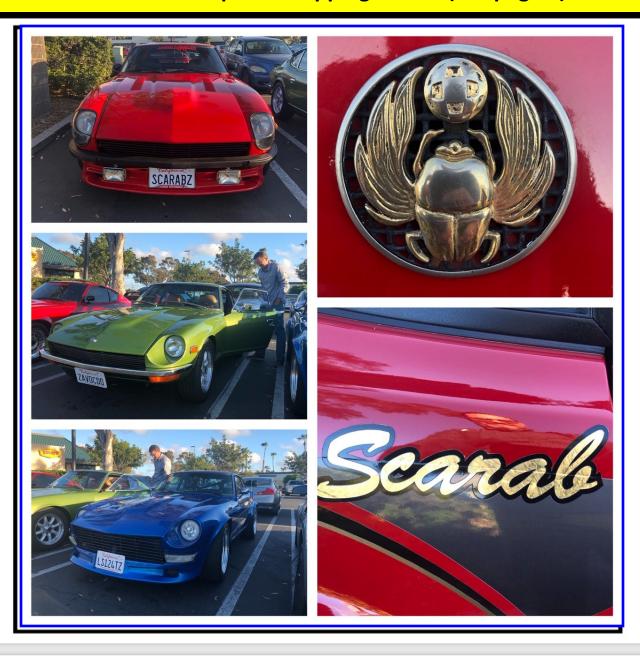

### Z CARZ AT THE APRIL MEETING

### APRIL'S DRIVE UP TO THE 101 CAFÉ IN OCEANSIDE