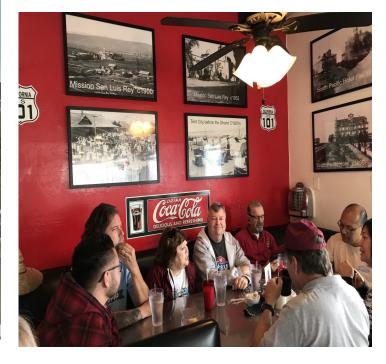

### SEZ THE PREZ

Summer is fast approaching! Get your Z ready for some summer fun. We had a great turnout at our run up the coast to the famous 101 Café. 11 cars and 16 members! It was a beautiful day for a drive up the coast, blue skies and a deep blue ocean on our left. The food was great at the 101 Café and the company was even better.

### APRIL'S DRIVE UP TO THE 101 CAFÉ IN OCEANSIDE