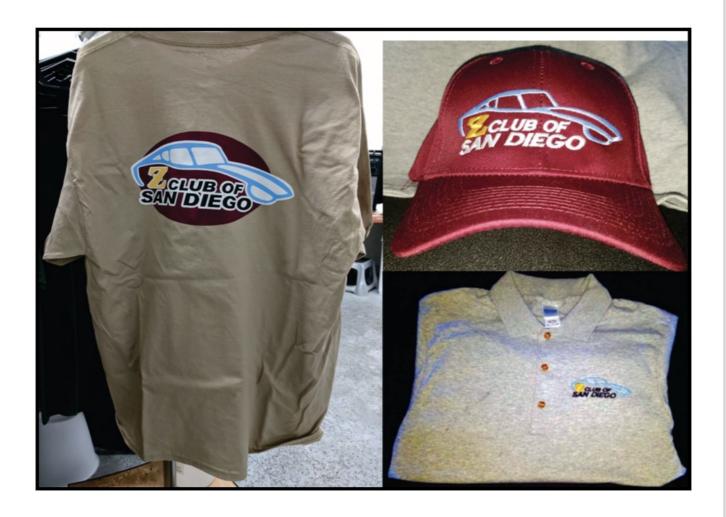

## New Club's Merchandise

Thanks to Jeff Smith from Tailored Customs for the Club's New Merchandise

## ZCSD STORE

We still have some club and ZCON 2014 merchandize!!!! Posters, beach bags T-Shirts and Polo Shirts.

Contact: SHERI ARNOTH sherinlenny@cox.net

VINTAGE CLUB SHIRTS \$10.00

CLUB SHIRTS AND HATS ARE IN \$15.00

NEW CLUB PINS \$5.00 each