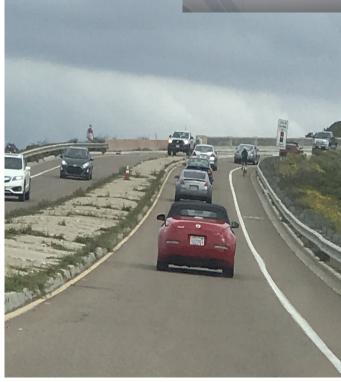

### SEZ THE PREZ

Summer is fast approaching! Get your Z ready for some summer fun. We had a great turnout at our run up the coast to the famous 101 Café. 11 cars and 16 members! It was a beautiful day for a drive up the coast, blue skies and a deep blue ocean on our left. The food was great at the 101 Café and the company was even better.

### APRIL'S DRIVE UP TO THE 101 CAFÉ IN OCEANSIDE