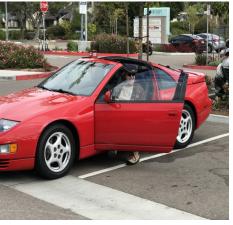

### Z CARZ AT THE APRIL MEETING

### APRIL'S DRIVE UP TO THE 101 CAFÉ IN OCEANSIDE