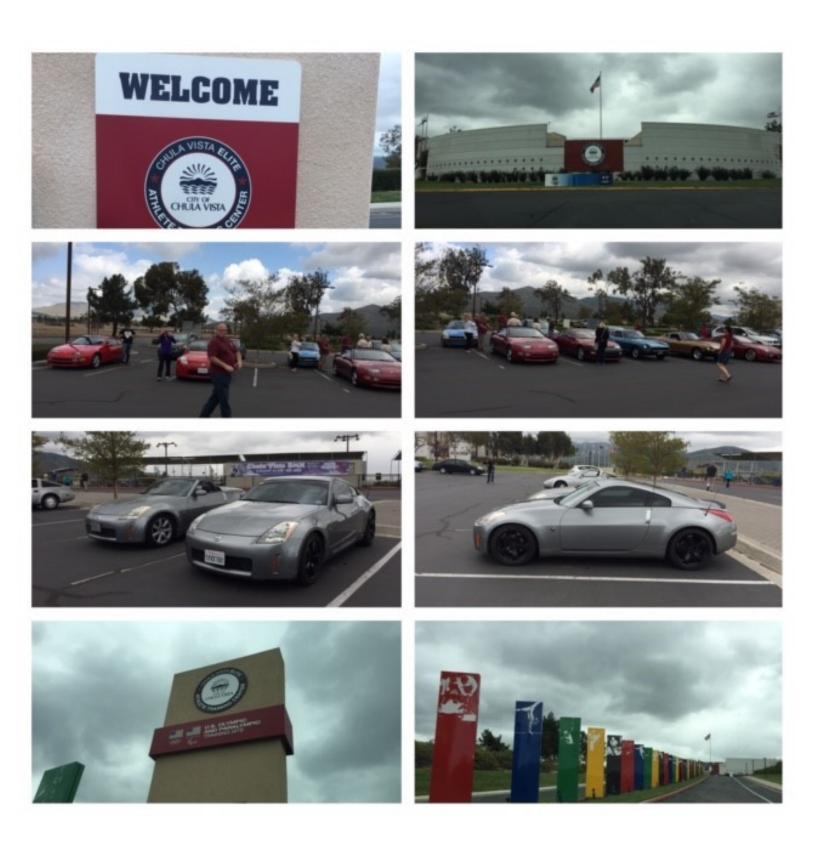

## Poker Run

The Poker Run was a great event with a very good attendance. We started at the 'ACE" hardware store. Follow the "4 Clover leave" exit loop in 805 and Clairemont mesa Blvd for some good luck charm and proceed to Coronado Island.

Beautiful cars

One of the stop was the beautiful Chula Vista Olympic Center

"Love cars, Love people, Love life" with Mike Rocha and Jesyka Kozero Churchill

Last stop was the Sycuan Casino were the best poker hand was revealed and the winner got one hundred dollars

The food was great

Thanks to Mike and Bonnie Rocha that made the trip all the way from Victorville to cruise with us at the Poker Run. This are some of the awesome photos that Mike took during the run.