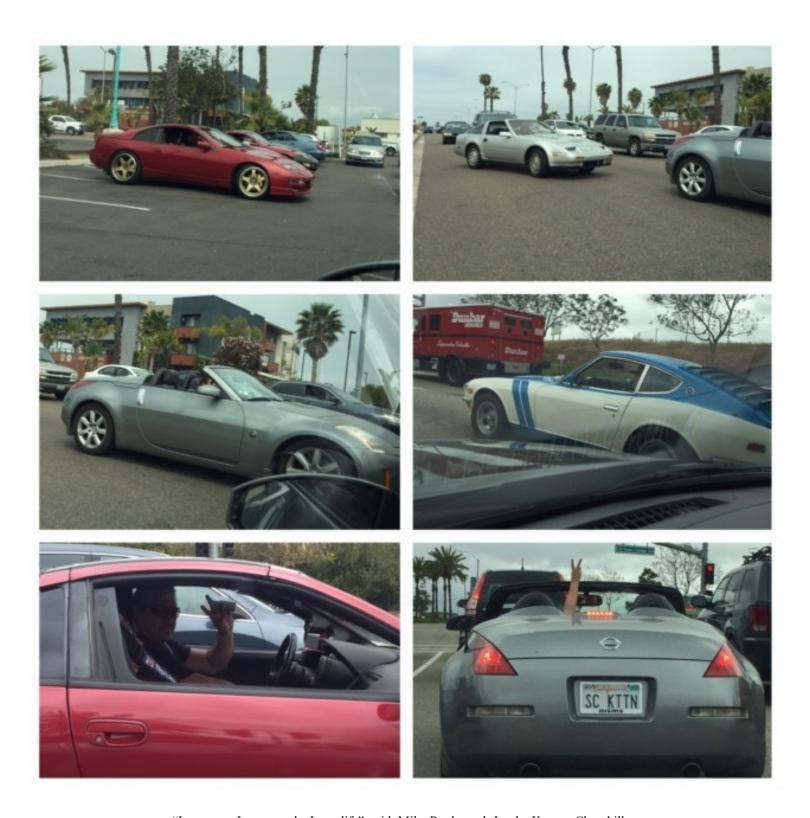

## Poker Run

The Poker Run was a great event with a very good attendance. We started at the 'ACE" hardware store. Follow the "4 Clover leave" exit loop in 805 and Clairemont mesa Blvd for some good luck charm and proceed to Coronado Island.

Beautiful cars

One of the stop was the beautiful Chula Vista Olympic Center

"Love cars, Love people, Love life" with Mike Rocha and Jesyka Kozero Churchill

Last stop was the Sycuan Casino were the best poker hand was revealed and the winner got one hundred dollars

The food was great

Thanks to Mike and Bonnie Rocha that made the trip all the way from Victorville to cruise with us at the Poker Run. This are some of the awesome photos that Mike took during the run.