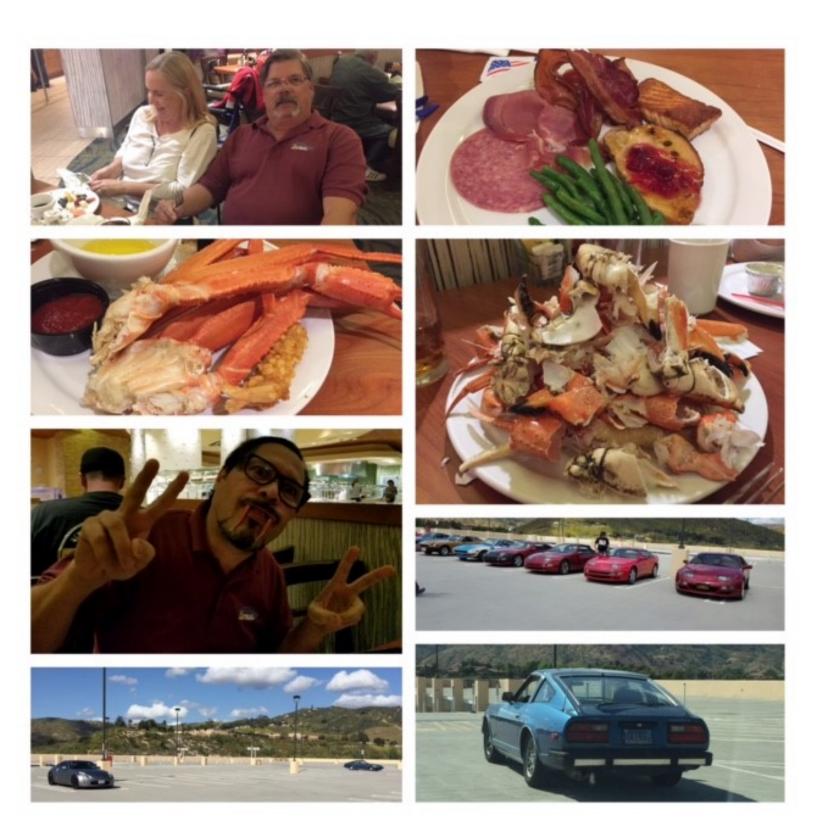

Beautiful cars

One of the stop was the beautiful Chula Vista Olympic Center

"Love cars, Love people, Love life" with Mike Rocha and Jesyka Kozero Churchill

Last stop was the Sycuan Casino were the best poker hand was revealed and the winner got one hundred dollars

The food was great

Thanks to Mike and Bonnie Rocha that made the trip all the way from Victorville to cruise with us at the Poker Run. This are some of the awesome photos that Mike took during the run.