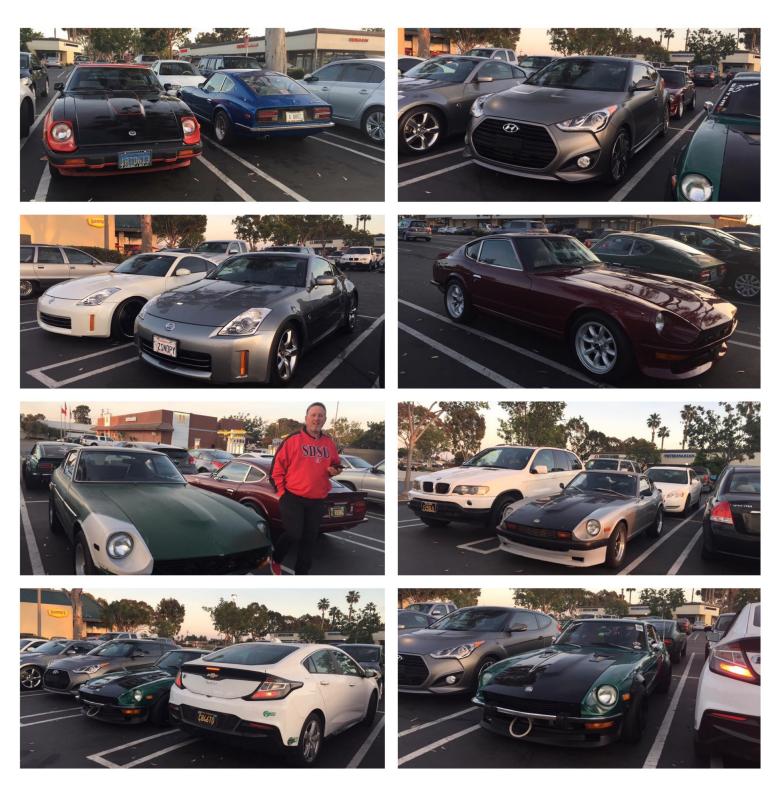

## Poker Run

The Poker Run was a great event with a very good attendance. We started at the 'ACE" hardware store. Follow the "4 Clover leave" exit loop in 805 and Clairemont mesa Blvd for some good luck charm and proceed to Coronado Island.

Beautiful cars

One of the stop was the beautiful Chula Vista Olympic Center

"Love cars, Love people, Love life" with Mike Rocha and Jesyka Kozero Churchill

Last stop was the Sycuan Casino were the best poker hand was revealed and the winner got one hundred dollars

The food was great

Thanks to Mike and Bonnie Rocha that made the trip all the way from Victorville to cruise with us at the Poker Run. This are some of the awesome photos that Mike took during the run.