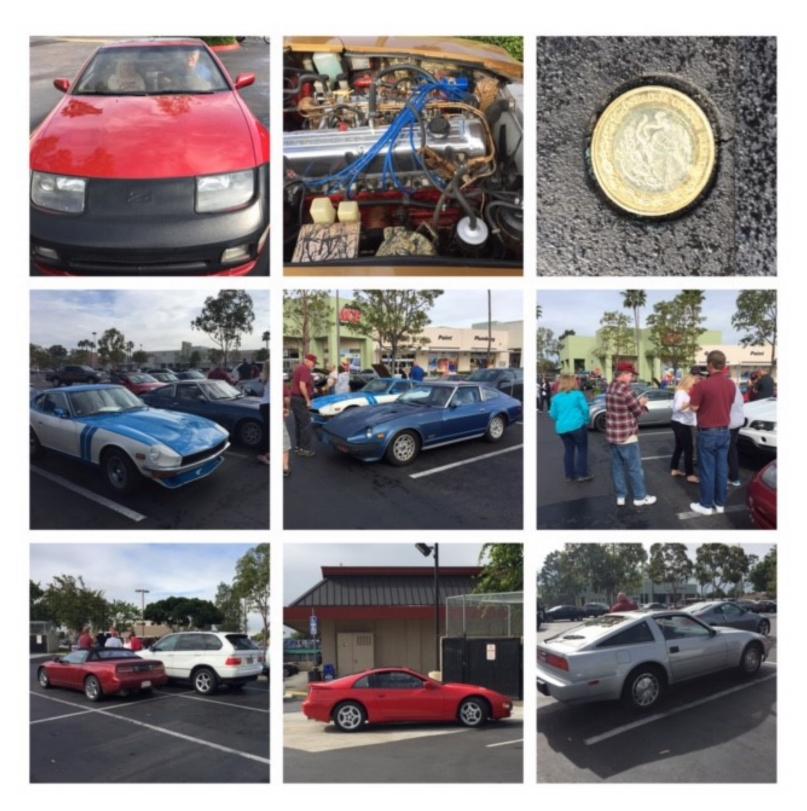

Some of our members nice cars and the very rare sight of David Mihalko.

## Poker Run

The Poker Run was a great event with a very good attendance. We started at the 'ACE" hardware store. Follow the "4 Clover leave" exit loop in 805 and Clairemont mesa Blvd for some good luck charm and proceed to Coronado Island.

Beautiful cars

One of the stop was the beautiful Chula Vista Olympic Center

"Love cars, Love people, Love life" with Mike Rocha and Jesyka Kozero Churchill

Last stop was the Sycuan Casino were the best poker hand was revealed and the winner got one hundred dollars

The food was great

Thanks to Mike and Bonnie Rocha that made the trip all the way from Victorville to cruise with us at the Poker Run. This are some of the awesome photos that Mike took during the run.