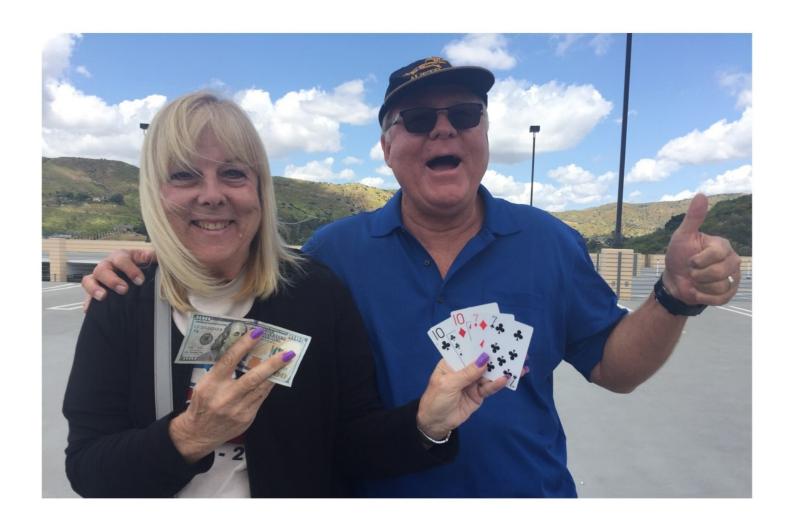

tried their best at getting a royal flush. I'm not sure what the winning hand was but

the Gould's won \$100. Not bad for having some fun driving your Z car on a

beautiful day. The Bottom Buster Run was also a great success as always. A wide

Congratulations to Rob Gould and his lovely wife !!! Winners of the \$100.00 price in the Poker Run

For sale contact: Steven Thompson (619) 889-3061 swthompson777@yahoo.com