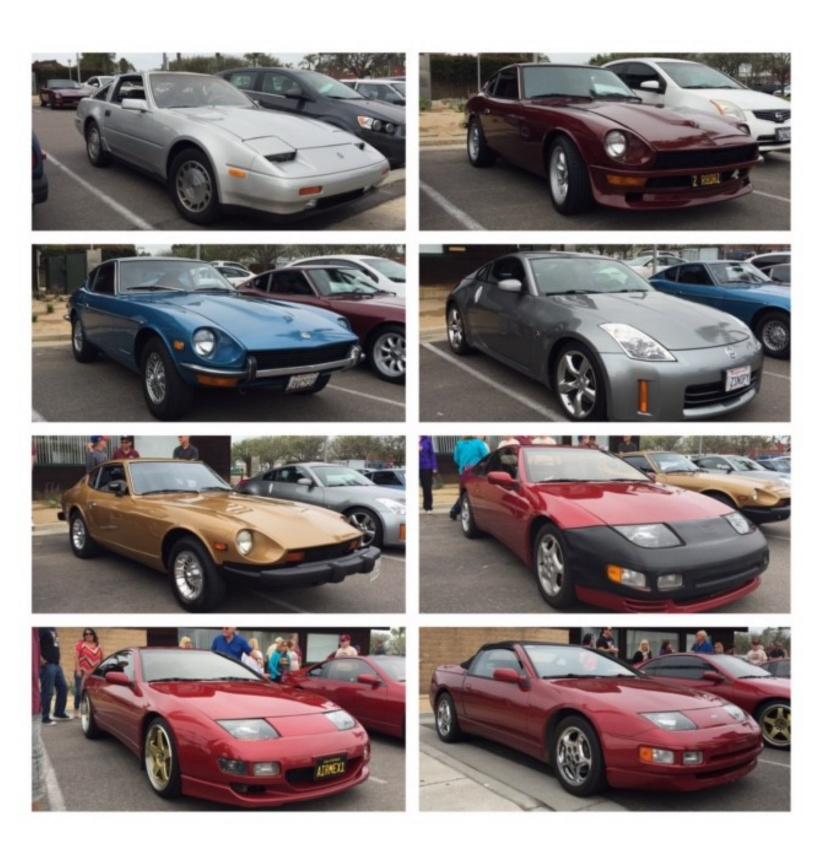

Some of our members nice cars and the very rare sight of David Mihalko.

## Poker Run

The Poker Run was a great event with a very good attendance. We started at the 'ACE" hardware store. Follow the "4 Clover leave" exit loop in 805 and Clairemont mesa Blvd for some good luck charm and proceed to Coronado Island.

Beautiful cars

One of the stop was the beautiful Chula Vista Olympic Center

"Love cars, Love people, Love life" with Mike Rocha and Jesyka Kozero Churchill

Last stop was the Sycuan Casino were the best poker hand was revealed and the winner got one hundred dollars

The food was great

Thanks to Mike and Bonnie Rocha that made the trip all the way from Victorville to cruise with us at the Poker Run. This are some of the awesome photos that Mike took during the run.