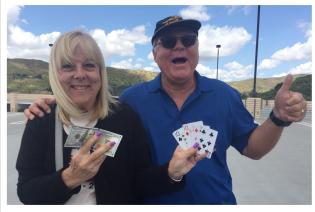

tried their best at getting a royal flush. I'm not sure what the winning hand was but

the Gould's won \$100. Not bad for having some fun driving your Z car on a

beautiful day. The Bottom Buster Run was also a great success as always. A wide

Congratulations to Rob Gould and his lovely wife !!! Winners of the \$100.00 price in the Poker Run

For sale contact: Steven Thompson (619) 889-3061 swthompson777@yahoo.com