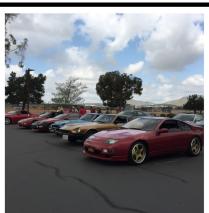

## Poker Run

The Poker Run was a great event with a very good attendance. We started at the 'ACE" hardware store. Follow the "4 Clover leave" exit loop in 805 and Clairemont mesa Blvd for some good luck charm and proceed to Coronado Island.

Beautiful cars

One of the stop was the beautiful Chula Vista Olympic Center

"Love cars, Love people, Love life" with Mike Rocha and Jesyka Kozero Churchill

Last stop was the Sycuan Casino were the best poker hand was revealed and the winner got one hundred dollars

The food was great

Thanks to Mike and Bonnie Rocha that made the trip all the way from Victorville to cruise with us at the Poker Run. This are some of the awesome photos that Mike took during the run.