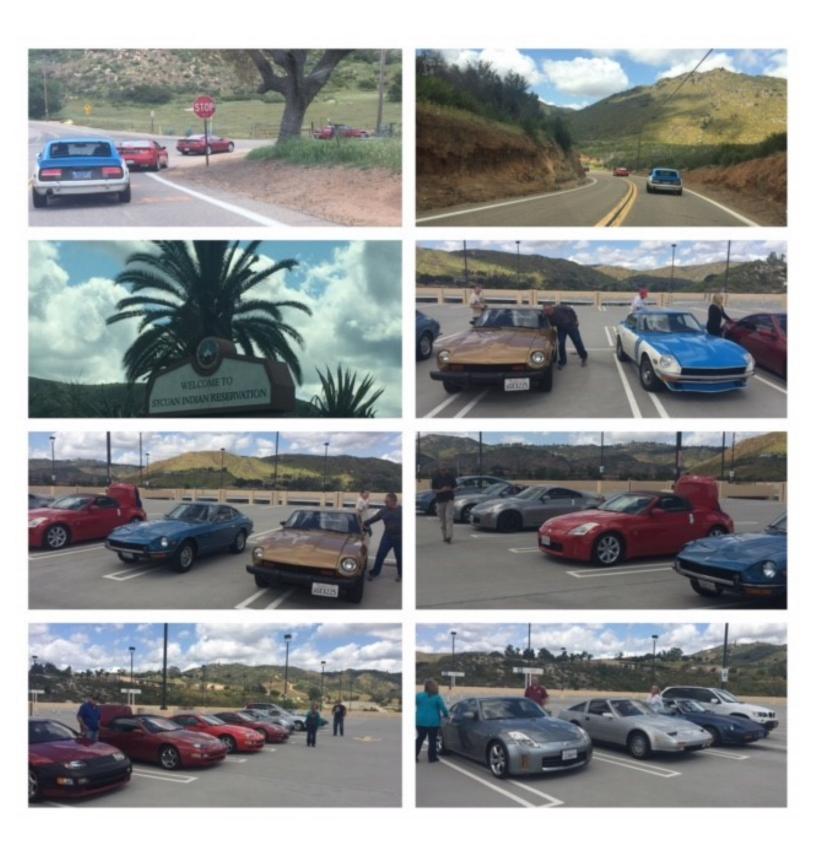

## Poker Run

The Poker Run was a great event with a very good attendance. We started at the 'ACE" hardware store. Follow the "4 Clover leave" exit loop in 805 and Clairemont mesa Blvd for some good luck charm and proceed to Coronado Island.

Beautiful cars

One of the stop was the beautiful Chula Vista Olympic Center

"Love cars, Love people, Love life" with Mike Rocha and Jesyka Kozero Churchill

Last stop was the Sycuan Casino were the best poker hand was revealed and the winner got one hundred dollars

The food was great

Thanks to Mike and Bonnie Rocha that made the trip all the way from Victorville to cruise with us at the Poker Run. This are some of the awesome photos that Mike took during the run.