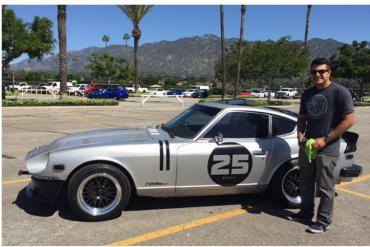

Plenty of Z car and Nissan GTR's

The old School car look just at home surrounded by the new models