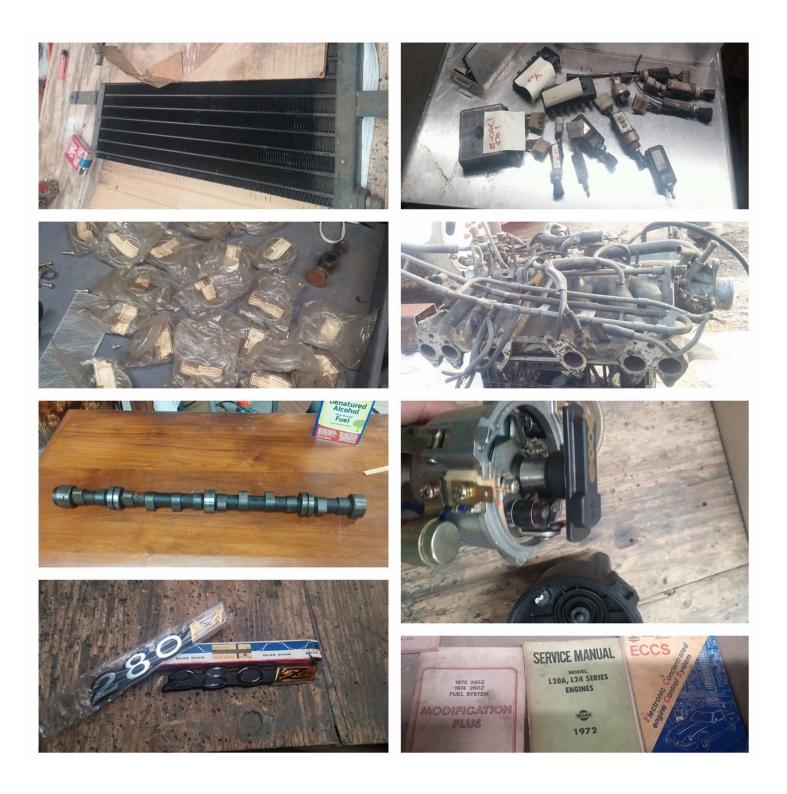

FOR SALE: 1973 <u>240Z</u>

This is a solid project car that could eventually be a sweet ride classic <u>240Z</u>.

Our father bought this 1973 240Z new in Los Angeles. Our brother owned it later on. It's never been out of Southern California.

It has a 6 cylinder engine with automatic transmission and 48,574 miles on the odometer.

It's currently PNO with the DMV, so bring a trailer. No smog inspections required in California when registering a 1973 car!

Asking **\$ 3,750.00** 

Serious buyers please call or text Steve at 619-796-4042 with questions.

Beautiful one family owned 1975 280Z. If interested contact Ken Johnson at (858) 337-7809 kjohnson32@san.rr.com