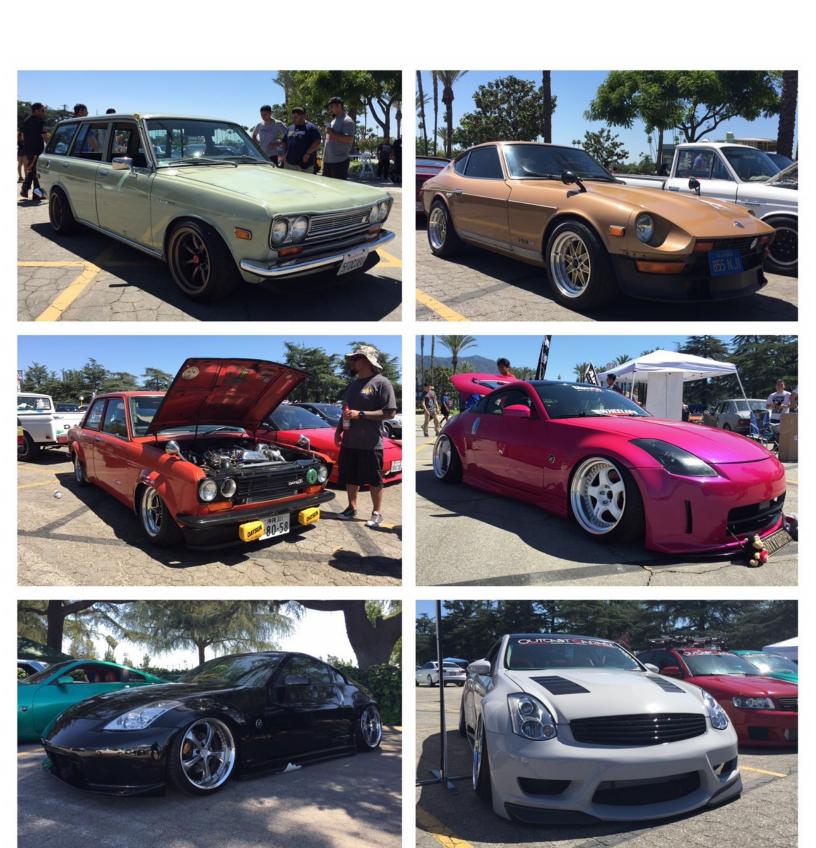

## Clean Culture Car Meet in Santa Anita, CA

Great looking car at the Clean Culture car meet. Had the pleasure to meet a fellow Z car owner and fan ,Victor Munoz and his awesome V-8 Z car. Jorge Aguilera and his pristine green Celica was a show stopper. The orange Toyota was the best Toyota Award winner at JCCS 2015

Plenty of Z car and Nissan GTR's

The old School car look just at home surrounded by the new models

# Autocon, LA Convention Center

The variety and styles of cars was incredible

Great time with old and new friends, Thanks to Andre Medina -Santiago, Nathan Garcia, Hector De la O and Sgt. Graham for a fun day of car and friendship.

The Hulk Machine representing Z Club of San Diego among all the old school beauties like Rich 240Z RB swap wide body Z.

Hate it or love it ,but that custom Prius looks good, Trucks were very well represented in all sizes.