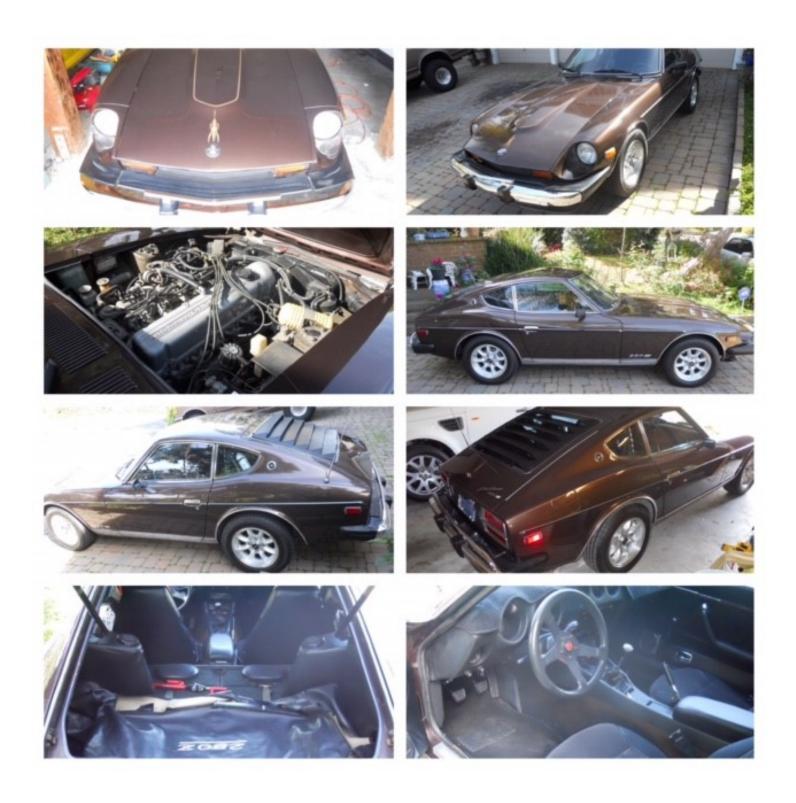

FOR SALE: 1973 <u>240Z</u>

This is a solid project car that could eventually be a sweet ride classic <u>240Z</u>.

Our father bought this 1973 240Z new in Los Angeles. Our brother owned it later on. It's never been out of Southern California.

It has a 6 cylinder engine with automatic transmission and 48,574 miles on the odometer.

It's currently PNO with the DMV, so bring a trailer. No smog inspections required in California when registering a 1973 car!

Asking **\$ 3,750.00** 

Serious buyers please call or text Steve at 619-796-4042 with questions.

Beautiful one family owned 1975 280Z. If interested contact Ken Johnson at (858) 337-7809 kjohnson32@san.rr.com