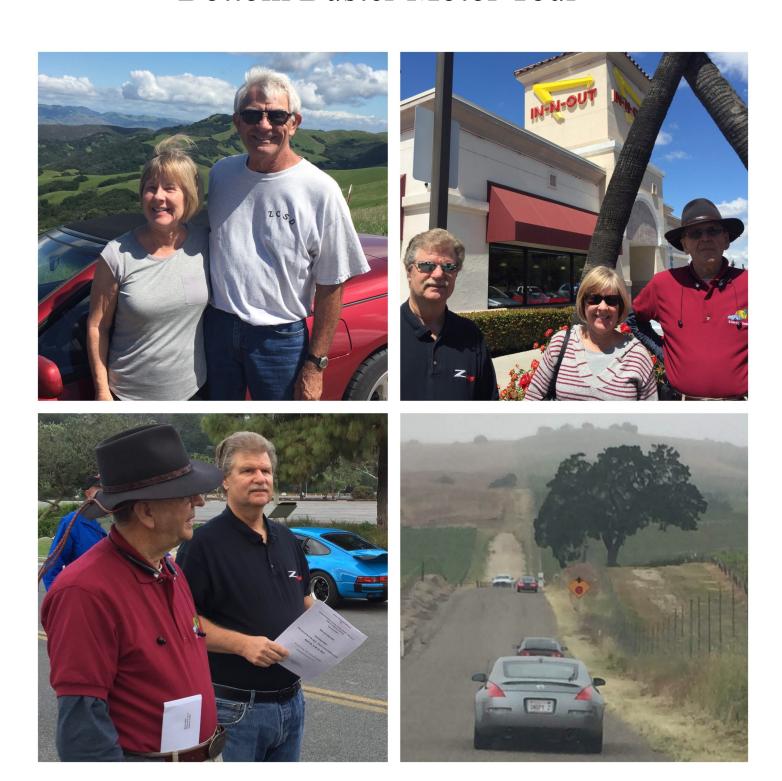

## Bottom Buster Motor Tour

ZCSD was represented at the Bottom Buster Motor Tour by Clif and Marcia Yausi, Michael Libonate and Michael Montag . Not picture Wally and Patty Cook.

The Bottom Buster Motor Tour was attended by a few of our club members and they enjoy great scenic roads and panoramic views.

Our friends at Clean Culture held their season opener in Santa Anita over 300 car of all makes and models were present. It was a feast for the eyes and a car paradise the car enthusiast.