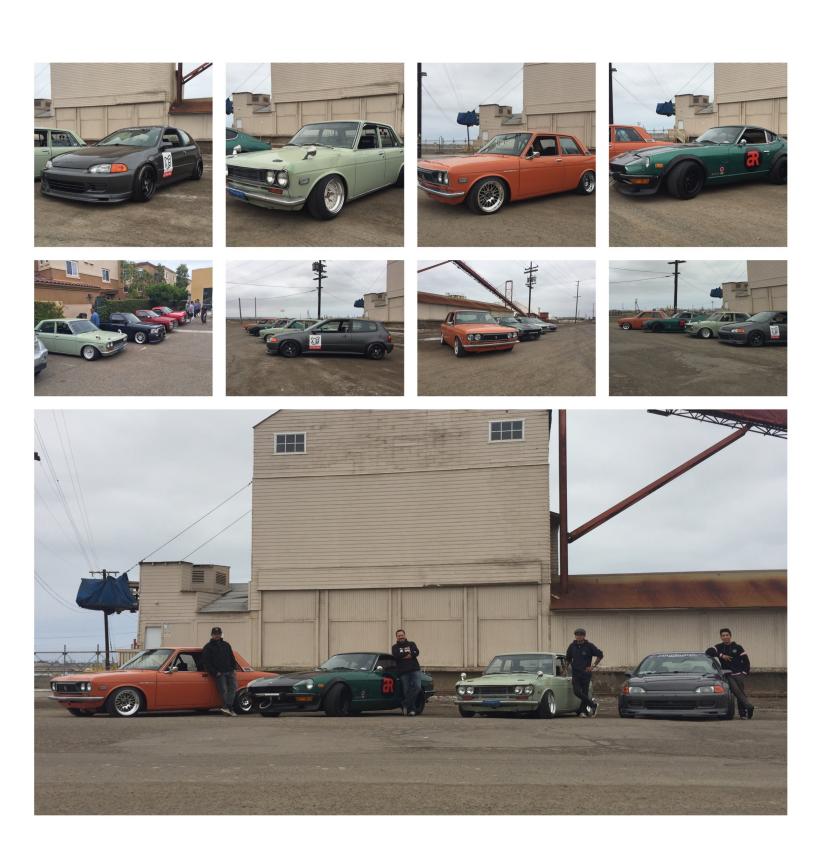

## Bottom Buster Motor Tour

ZCSD was represented at the Bottom Buster Motor Tour by Clif and Marcia Yausi, Michael Libonate and Michael Montag . Not picture Wally and Patty Cook.