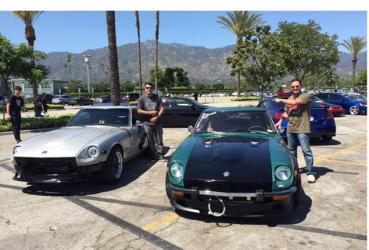

Plenty of Z car and Nissan GTR's

The old School car look just at home surrounded by the new models