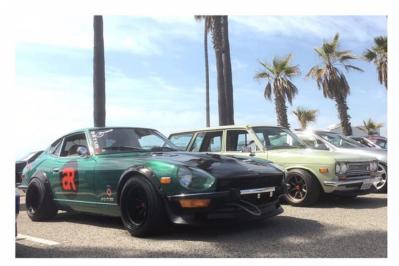

# Autocon, LA Convention Center

The variety and styles of cars was incredible

Great time with old and new friends, Thanks to Andre Medina -Santiago, Nathan Garcia, Hector De la O and Sgt. Graham for a fun day of car and friendship.

The Hulk Machine representing Z Club of San Diego among all the old school beauties like Rich 240Z RB swap wide body Z.

Hate it or love it ,but that custom Prius looks good, Trucks were very well represented in all sizes.