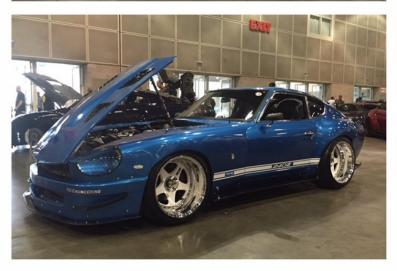

# Autocon, LA Convention Center

The variety and styles of cars was incredible

Great time with old and new friends, Thanks to Andre Medina -Santiago, Nathan Garcia, Hector De la O and Sgt. Graham for a fun day of car and friendship.

The Hulk Machine representing Z Club of San Diego among all the old school beauties like Rich 240Z RB swap wide body Z.

Hate it or love it ,but that custom Prius looks good, Trucks were very well represented in all sizes.