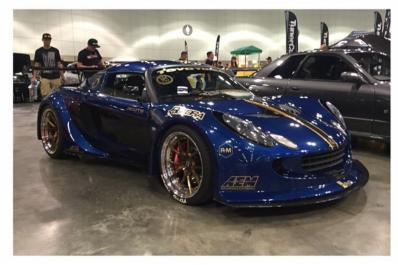

# Autocon, LA Convention Center

The variety and styles of cars was incredible

Great time with old and new friends, Thanks to Andre Medina -Santiago, Nathan Garcia, Hector De la O and Sgt. Graham for a fun day of car and friendship.

The Hulk Machine representing Z Club of San Diego among all the old school beauties like Rich 240Z RB swap wide body Z.

Hate it or love it ,but that custom Prius looks good, Trucks were very well represented in all sizes.