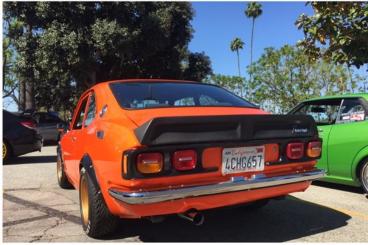

## Clean Culture Car Meet in Santa Anita, CA

Great looking car at the Clean Culture car meet. Had the pleasure to meet a fellow Z car owner and fan ,Victor Munoz and his awesome V-8 Z car. Jorge Aguilera and his pristine green Celica was a show stopper. The orange Toyota was the best Toyota Award winner at JCCS 2015