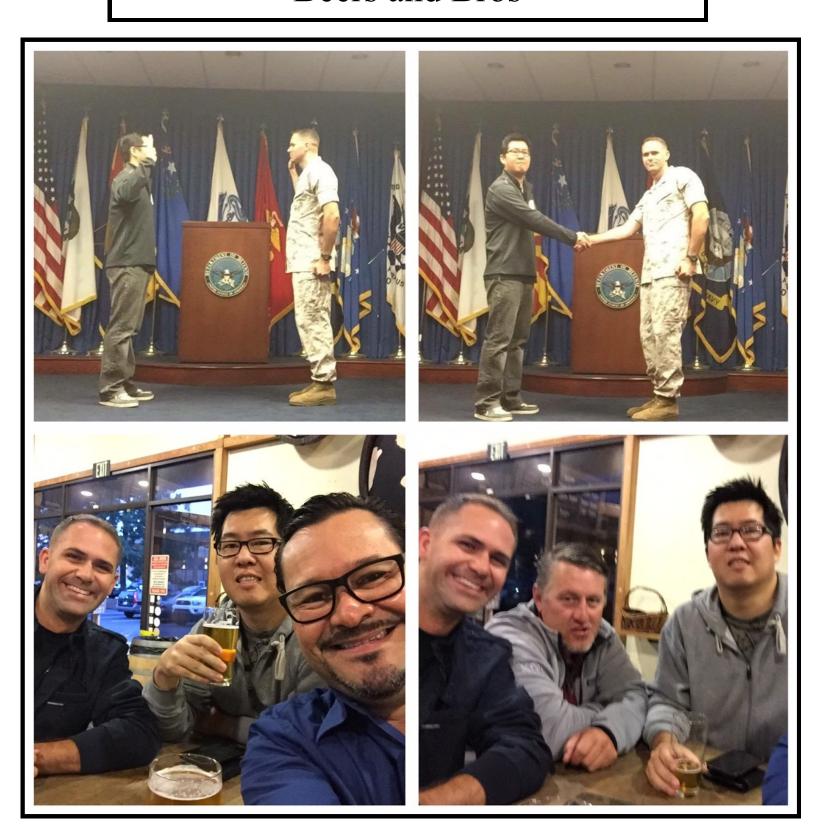

## Beers and Bros

Congrats to our friend Kenny Seo on his ARMY Reserve enlistment . Our very own Marine Captain Hunter Hayes had the pleasure to swear him in. Thank you both for your service . The celebration was a combine service activity in witch all branches of service were represented( except Air Force )