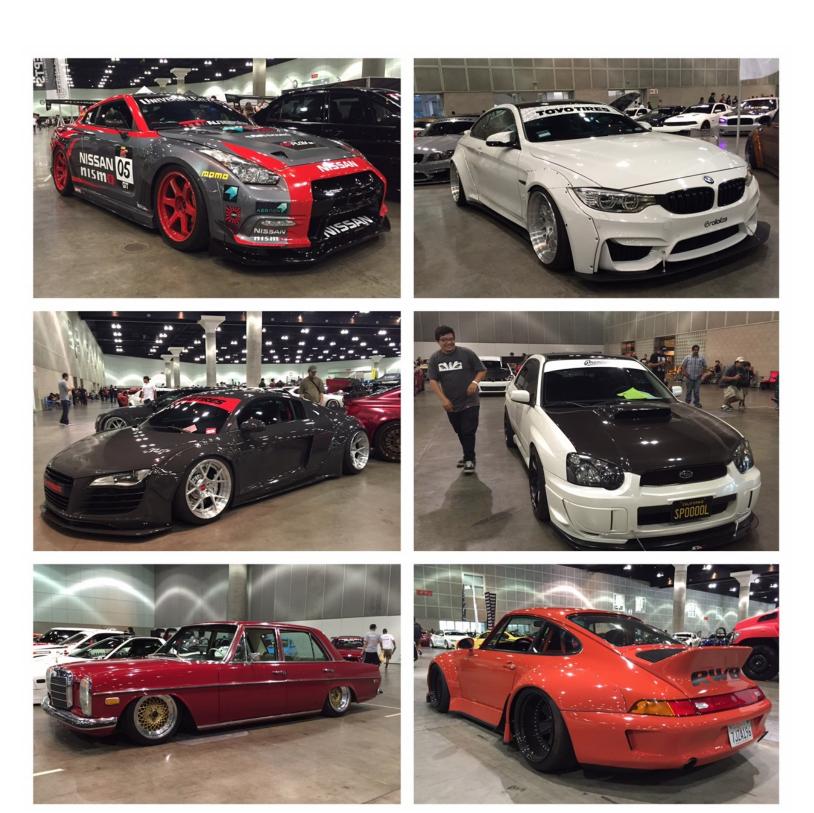

# Autocon, LA Convention Center

The variety and styles of cars was incredible

Great time with old and new friends, Thanks to Andre Medina -Santiago, Nathan Garcia, Hector De la O and Sgt. Graham for a fun day of car and friendship.

The Hulk Machine representing Z Club of San Diego among all the old school beauties like Rich 240Z RB swap wide body Z.

Hate it or love it ,but that custom Prius looks good, Trucks were very well represented in all sizes.

My friend Daniel Payan posing next to his Subaru. One of the exotic Porches customized by RWB, for details google 'RWB" you will be surprise and amaze.