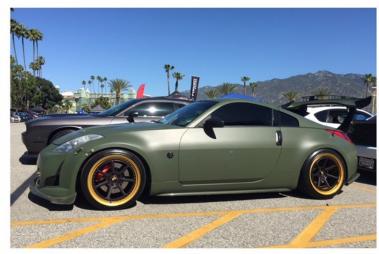

Plenty of Z car and Nissan GTR's

The old School car look just at home surrounded by the new models