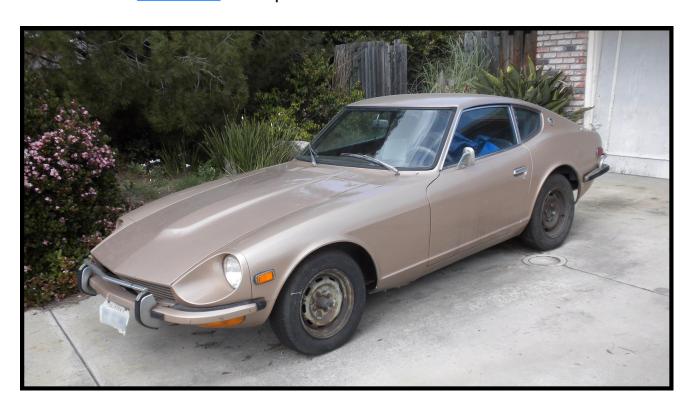

FOR SALE: 1973 <u>240Z</u>

This is a solid project car that could eventually be a sweet ride classic <u>240Z</u>.

Our father bought this 1973 240Z new in Los Angeles. Our brother owned it later on. It's never been out of Southern California.

It has a 6 cylinder engine with automatic transmission and 48,574 miles on the odometer.

It's currently PNO with the DMV, so bring a trailer. No smog inspections required in California when registering a 1973 car!

Asking **\$ 3,750.00** 

Serious buyers please call or text Steve at 619-796-4042 with questions.

Beautiful one family owned 1975 280Z. If interested contact Ken Johnson at (858) 337-7809 kjohnson32@san.rr.com