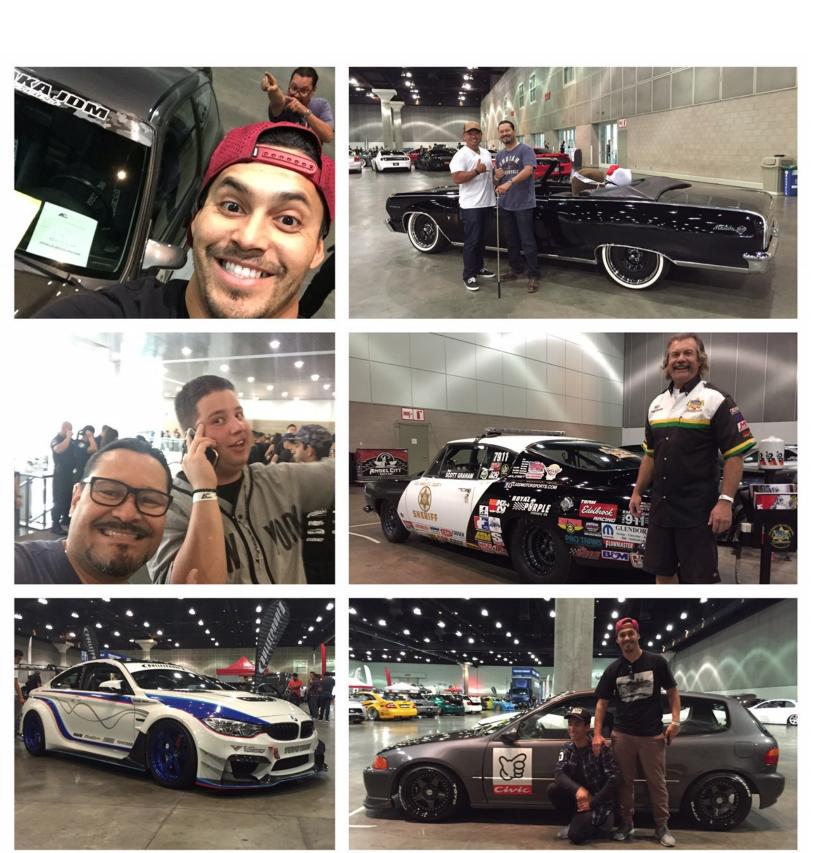

# Autocon, LA Convention Center

The variety and styles of cars was incredible

Great time with old and new friends, Thanks to Andre Medina -Santiago, Nathan Garcia, Hector De la O and Sgt. Graham for a fun day of car and friendship.

My friend Daniel Payan posing next to his Subaru. One of the exotic Porches customized by RWB, for details google 'RWB" you will be surprise and amaze.