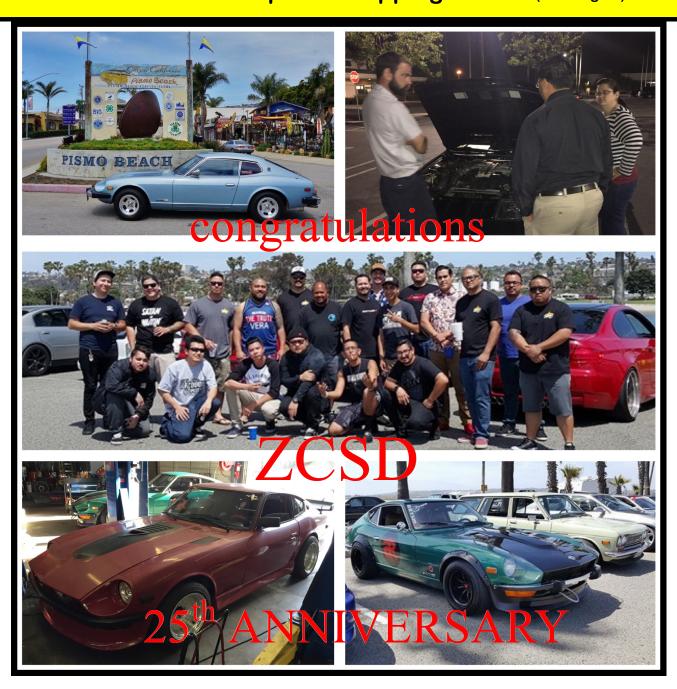

This May is our 25<sup>th</sup> Anniversary. Stay tune for more details on the Anniversary picnic at Santee Lakes. Also don't forget the Motorsports Z Bash .This year its going be a 3 day event. May 13-15, The car show is Saturday at the Anaheim Stadium. Details at www.zcarparts.com and there is a flyer here in the newsletter as well.

### Z Club of San Diego's Twenty-Five Year Anniversary Celebration Picnic

When:

Sunday, May 22, 2016

Where:

Santee Lakes 9310 Fanita Parkway Santee, CA92071

Picnic Space "P"

Time:

10:00 a.m. to ??

Come join your fellow ZCSD members and guests at our annual picnic.

We will be gathering at the beautiful Santee Lakes. Picnic area "P" is located in a shady area near the lake shore, playground, and restrooms.

There is a \$5 per car fee to enter the park For more about the lakes visit their website http://www.santeelakes.com

The club will provide hotdogs, burgers and all the fixings, as well as a commemorative cake.

Please bring a dish to share.

There will be a Show 'n Shine Car Show open to all Datsun and Nissan vehicles.

There will be trophies for show cars, daily drivers, and work-in-progress categories, so come out and join in the fun!

If you wish to have your car judged you must arrive by 11:30

We hope to see you there, and thanks for making ZCSD The most active Z Club in Southern California *for 25 years!* 

## Bottom Buster Motor Tour

ZCSD was represented at the Bottom Buster Motor Tour by Clif and Marcia Yausi, Michael Libonate and Michael Montag . Not picture Wally and Patty Cook.

# Z Day California, Pismo Beach

Congratulations to Tony Anaya and his crew from SoCal Z on a great turn out at Z Day , Pismo Beach Photo credit to our friend John Moran