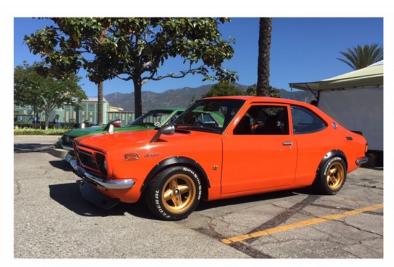

## Clean Culture Car Meet in Santa Anita, CA

Great looking car at the Clean Culture car meet. Had the pleasure to meet a fellow Z car owner and fan ,Victor Munoz and his awesome V-8 Z car. Jorge Aguilera and his pristine green Celica was a show stopper. The orange Toyota was the best Toyota Award winner at JCCS 2015