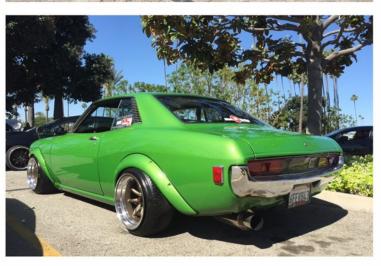

## Clean Culture Car Meet in Santa Anita, CA

Great looking car at the Clean Culture car meet. Had the pleasure to meet a fellow Z car owner and fan ,Victor Munoz and his awesome V-8 Z car. Jorge Aguilera and his pristine green Celica was a show stopper. The orange Toyota was the best Toyota Award winner at JCCS 2015