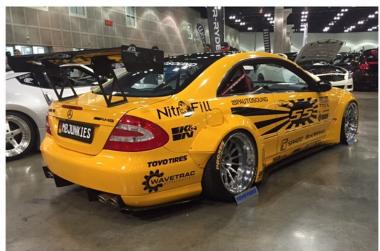

# Autocon, LA Convention Center

The variety and styles of cars was incredible

Great time with old and new friends, Thanks to Andre Medina -Santiago, Nathan Garcia, Hector De la O and Sgt. Graham for a fun day of car and friendship.

The Hulk Machine representing Z Club of San Diego among all the old school beauties like Rich 240Z RB swap wide body Z.

Hate it or love it ,but that custom Prius looks good, Trucks were very well represented in all sizes.