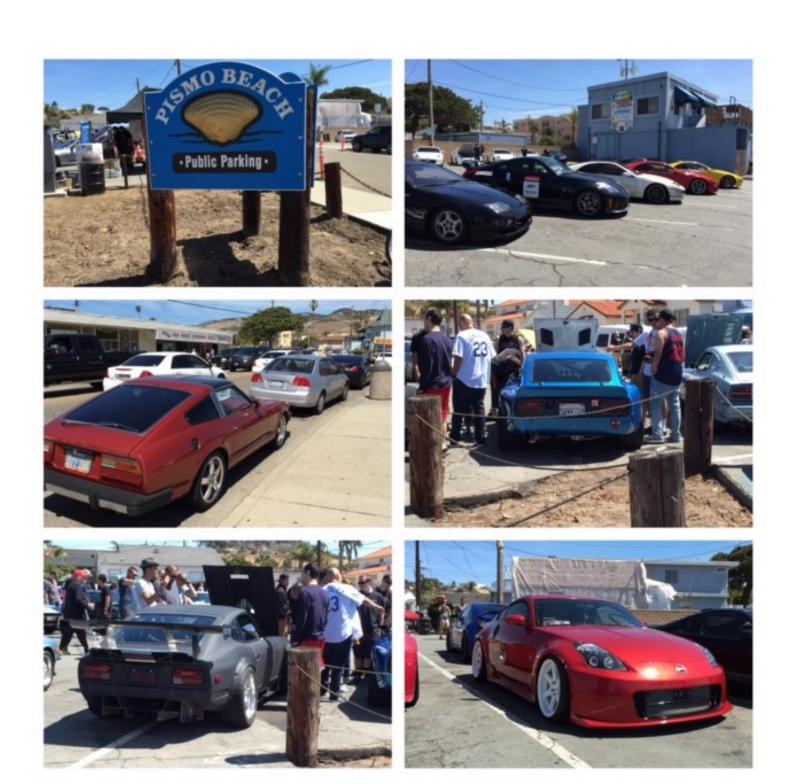

# Z Day California, Pismo Beach

Congratulations to Tony Anaya and his crew from SoCal Z on a great turn out at Z Day , Pismo Beach Photo credit to our friend John Moran