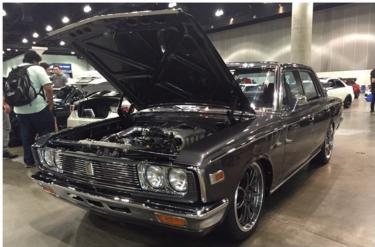

# Autocon, LA Convention Center

The variety and styles of cars was incredible

Great time with old and new friends, Thanks to Andre Medina -Santiago, Nathan Garcia, Hector De la O and Sgt. Graham for a fun day of car and friendship.

The Hulk Machine representing Z Club of San Diego among all the old school beauties like Rich 240Z RB swap wide body Z.

Hate it or love it ,but that custom Prius looks good, Trucks were very well represented in all sizes.