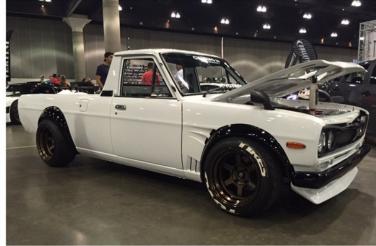

# Autocon, LA Convention Center

The variety and styles of cars was incredible

Great time with old and new friends, Thanks to Andre Medina -Santiago, Nathan Garcia, Hector De la O and Sgt. Graham for a fun day of car and friendship.

The Hulk Machine representing Z Club of San Diego among all the old school beauties like Rich 240Z RB swap wide body Z.

Hate it or love it ,but that custom Prius looks good, Trucks were very well represented in all sizes.