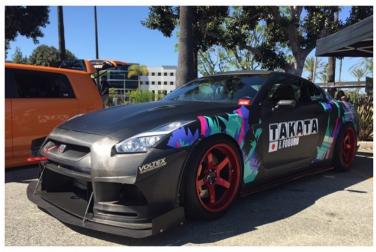

Plenty of Z car and Nissan GTR's

The old School car look just at home surrounded by the new models