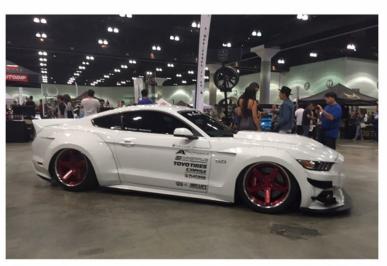

# Autocon, LA Convention Center

The variety and styles of cars was incredible

Great time with old and new friends, Thanks to Andre Medina -Santiago, Nathan Garcia, Hector De la O and Sgt. Graham for a fun day of car and friendship.

The Hulk Machine representing Z Club of San Diego among all the old school beauties like Rich 240Z RB swap wide body Z.

Hate it or love it ,but that custom Prius looks good, Trucks were very well represented in all sizes.