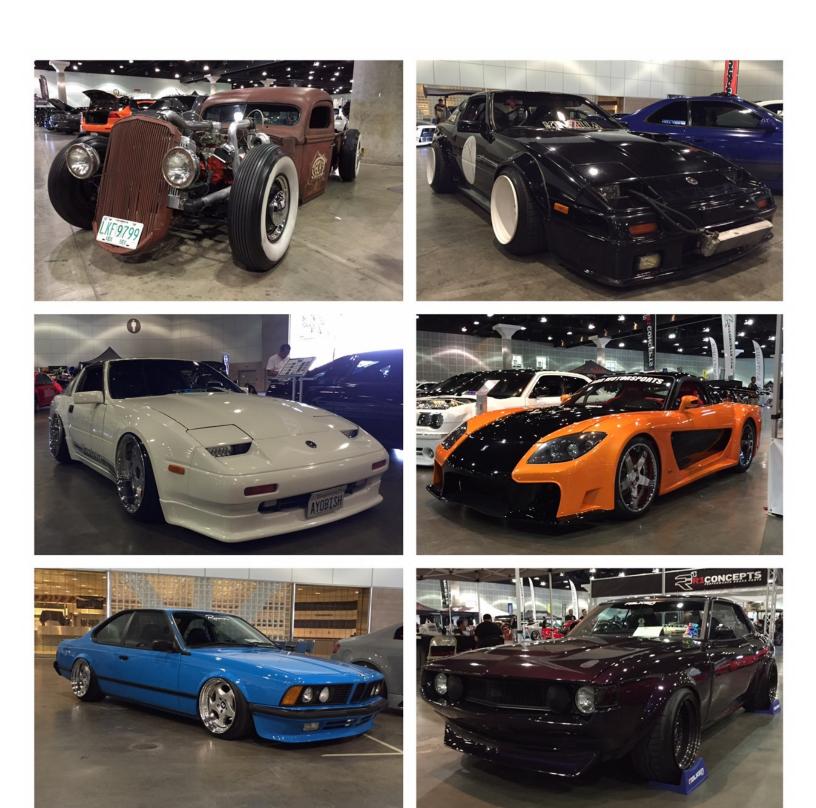

# Autocon, LA Convention Center

The variety and styles of cars was incredible

Great time with old and new friends, Thanks to Andre Medina -Santiago, Nathan Garcia, Hector De la O and Sgt. Graham for a fun day of car and friendship.

The Hulk Machine representing Z Club of San Diego among all the old school beauties like Rich 240Z RB swap wide body Z.

Hate it or love it ,but that custom Prius looks good, Trucks were very well represented in all sizes.

My friend Daniel Payan posing next to his Subaru. One of the exotic Porches customized by RWB, for details google 'RWB" you will be surprise and amaze.