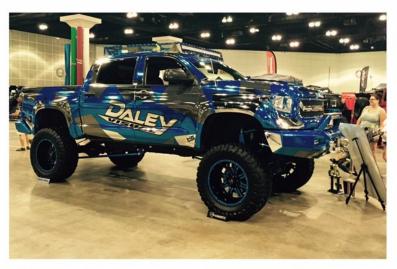

# Autocon, LA Convention Center

The variety and styles of cars was incredible

Great time with old and new friends, Thanks to Andre Medina -Santiago, Nathan Garcia, Hector De la O and Sgt. Graham for a fun day of car and friendship.

The Hulk Machine representing Z Club of San Diego among all the old school beauties like Rich 240Z RB swap wide body Z.

Hate it or love it ,but that custom Prius looks good, Trucks were very well represented in all sizes.