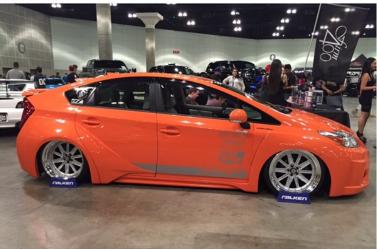

## Clean Culture Car Meet in Santa Anita, CA

Great looking car at the Clean Culture car meet. Had the pleasure to meet a fellow Z car owner and fan ,Victor Munoz and his awesome V-8 Z car. Jorge Aguilera and his pristine green Celica was a show stopper. The orange Toyota was the best Toyota Award winner at JCCS 2015

The Hulk Machine representing Z Club of San Diego among all the old school beauties like Rich 240Z RB swap wide body Z.

Hate it or love it ,but that custom Prius looks good, Trucks were very well represented in all sizes.