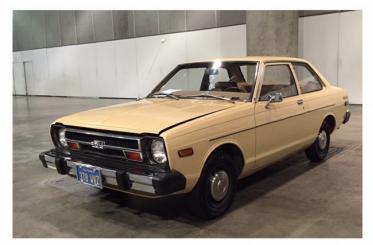

FOR SALE: 1973 <u>240Z</u>

This is a solid project car that could eventually be a sweet ride classic <u>240Z</u>.

Our father bought this 1973 240Z new in Los Angeles. Our brother owned it later on. It's never been out of Southern California.

It has a 6 cylinder engine with automatic transmission and 48,574 miles on the odometer.

It's currently PNO with the DMV, so bring a trailer. No smog inspections required in California when registering a 1973 car!

Asking **\$ 3,750.00** 

Serious buyers please call or text Steve at 619-796-4042 with questions.

Beautiful one family owned 1975 280Z. If interested contact Ken Johnson at (858) 337-7809 kjohnson32@san.rr.com