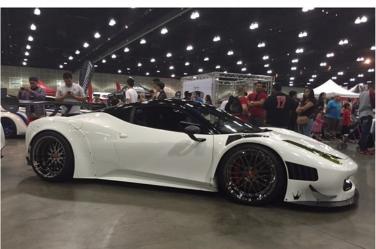

# Autocon, LA Convention Center

The variety and styles of cars was incredible

Great time with old and new friends, Thanks to Andre Medina -Santiago, Nathan Garcia, Hector De la O and Sgt. Graham for a fun day of car and friendship.

The Hulk Machine representing Z Club of San Diego among all the old school beauties like Rich 240Z RB swap wide body Z.

Hate it or love it ,but that custom Prius looks good, Trucks were very well represented in all sizes.