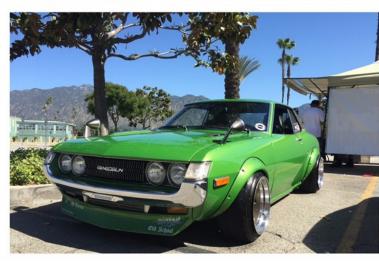

## Clean Culture Car Meet in Santa Anita, CA

Great looking car at the Clean Culture car meet. Had the pleasure to meet a fellow Z car owner and fan ,Victor Munoz and his awesome V-8 Z car. Jorge Aguilera and his pristine green Celica was a show stopper. The orange Toyota was the best Toyota Award winner at JCCS 2015