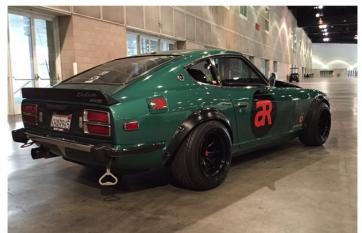

# Autocon, LA Convention Center

The variety and styles of cars was incredible

Great time with old and new friends, Thanks to Andre Medina -Santiago, Nathan Garcia, Hector De la O and Sgt. Graham for a fun day of car and friendship.

The Hulk Machine representing Z Club of San Diego among all the old school beauties like Rich 240Z RB swap wide body Z.

Hate it or love it ,but that custom Prius looks good, Trucks were very well represented in all sizes.