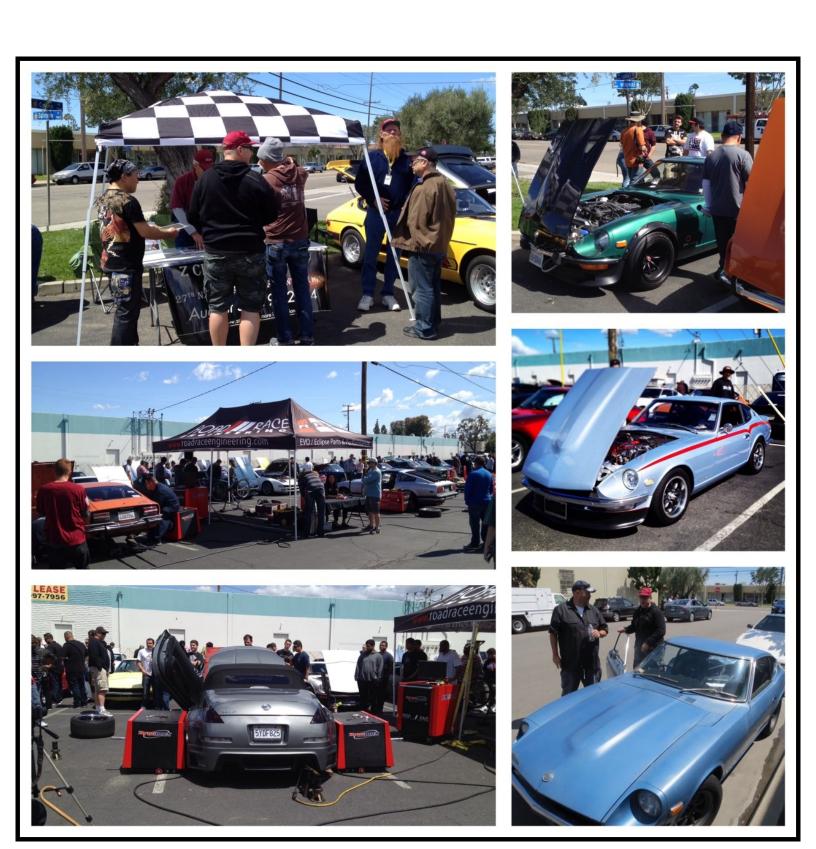

## Motorsport 2014 Z Bash

ZCSD members gather early morning to caravan to Z Bash at Motorsport

ZCSD had a booth promoting ZCON 2014 ,thanks to all the members that showed up and assist, specially to Lenny who went very early and set up the tent. The Japanese delegation stopped by our booth and were given a ZCON 2014 promotion poster. (www.jdmcarparts.com)

 $Z\ Bash\ was\ a\ great\ success$  , awesome cars and people. There were Dyno runs, garage sales and store merchandize sales.