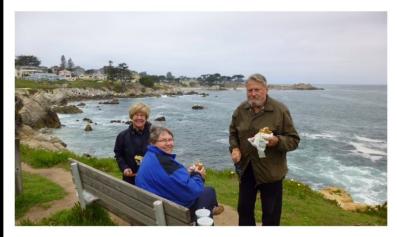

## Palm Springs Run and Jerry Peterson BBQ

The Palm Springs Drive and BBQ at Jerry Peterson Condo had a great turn out.

Wally presented Jerry Peters with a mounted Picture of his car created by Kenny Seo from the Japanese Classic Car Show 2013 in Long Beach,  ${\rm CA}$ .