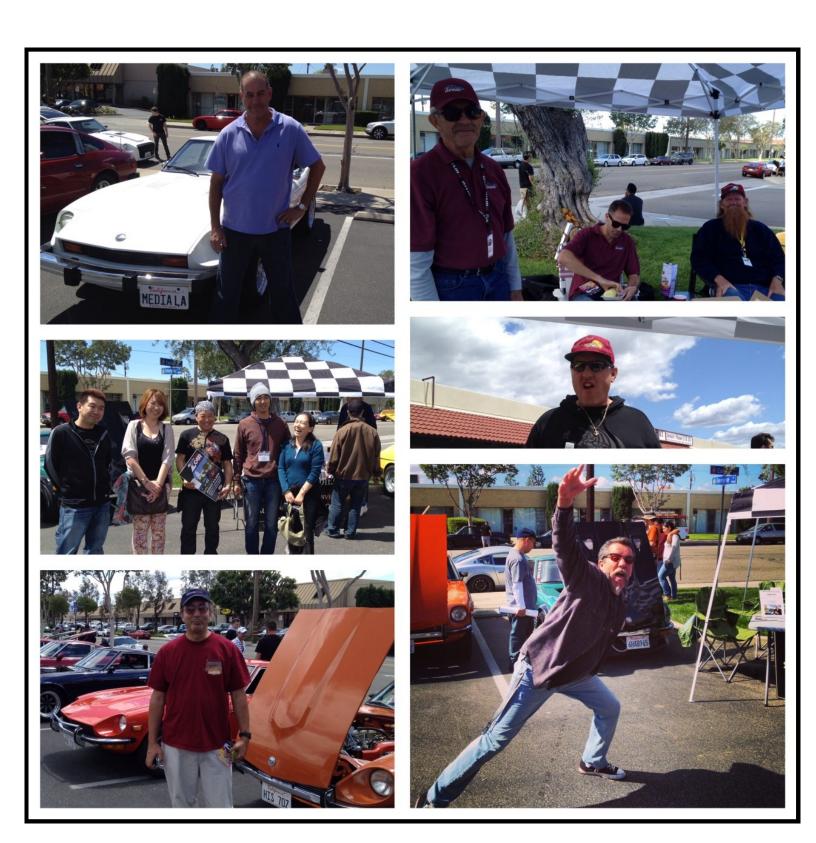

## Motorsport 2014 Z Bash

ZCSD members gather early morning to caravan to Z Bash at Motorsport

ZCSD had a booth promoting ZCON 2014 ,thanks to all the members that showed up and assist, specially to Lenny who went very early and set up the tent. The Japanese delegation stopped by our booth and were given a ZCON 2014 promotion poster. (www.jdmcarparts.com)

 $Z\ Bash\ was\ a\ great\ success$  , awesome cars and people. There were Dyno runs, garage sales and store merchandize sales.