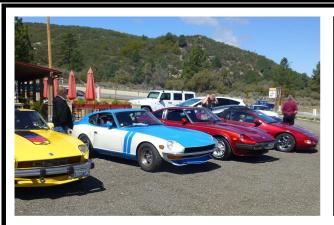

## Bottom Busters 2014

The Bottom Busters Motor Tour a 3 day driving event through Central California.