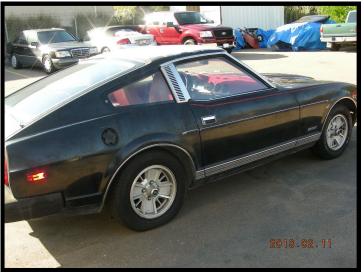

# Z 4 Zale

1980 280ZX , Black with red cloth interior, auto trans, only 102k miles, could use paint. License #1CMK805, vin# HS130196078.

Asking \$2,500. Please call Gary at 858 518-7313 for more details.