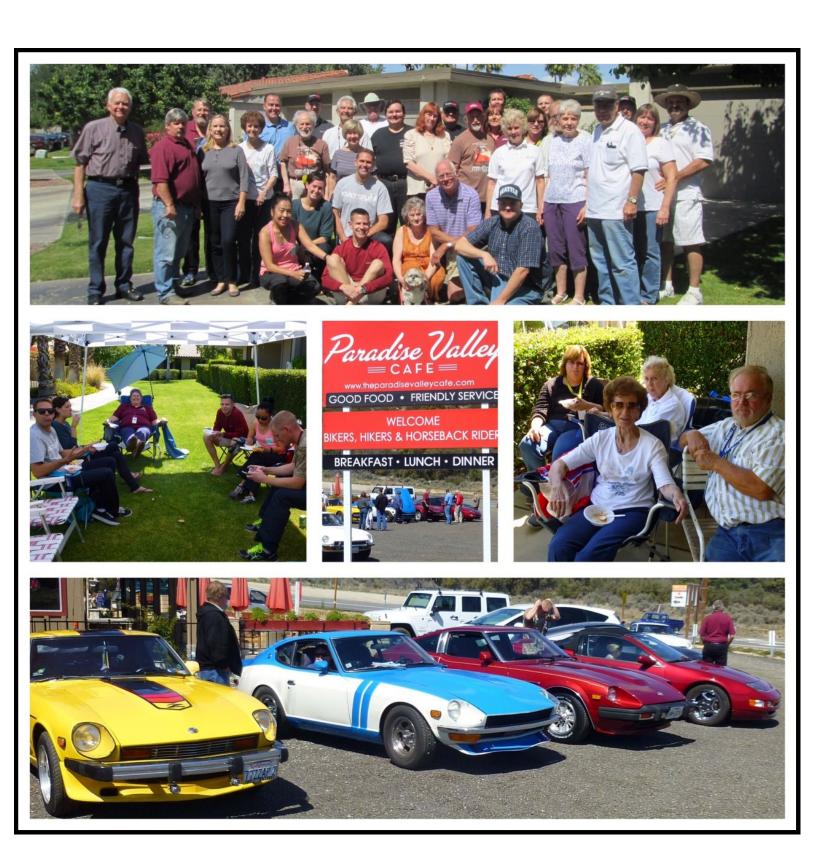

## Palm Springs Run and Jerry Peterson BBQ

The Palm Springs Drive and BBQ at Jerry Peterson Condo had a great turn out.

Wally presented Jerry Peters with a mounted Picture of his car created by Kenny Seo from the Japanese Classic Car Show 2013 in Long Beach,  ${\rm CA}$ .