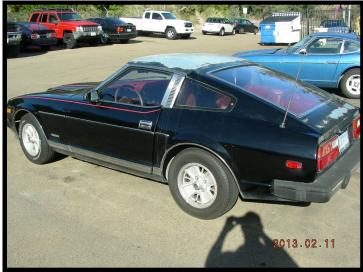

# Z car for Zale

This car won it's class at the 2006 West Coast Nissan Z Nationals competing against 70 others in it's class and looks as it did then. The interior is spotless, exterior is flawless. Turbo wheels have been re-chromed, tires have 3/4 life left. Doesn't leak a drop of oil, new radiator, cold A/C, popcharger air cleaner, underdrive pulley, KYB Gas Shocks, Brembo rotors, stainless brake lines. Pioneer head unit, iPod ready, 4-6x9 speakers, 10" subwoofer and 900 watt amp. Always garaged with car cover. You must see this car to believe it! There simply isn't a nicer 300ZX anywhere. It's been babied, ask the guys in the ZCSD! Please call me for a viewing.

Donn Austin 619-247-4078 (cell) 760-652-5585 (hm)

Active Full Member Renewal