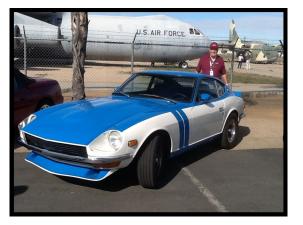

# Z car for Zale

This car won it's class at the 2006 West Coast Nissan Z Nationals competing against 70 others in it's class and looks as it did then. The interior is spotless, exterior is flawless. Turbo wheels have been re-chromed, tires have 3/4 life left. Doesn't leak a drop of oil, new radiator, cold A/C, popcharger air cleaner, underdrive pulley, KYB Gas Shocks, Brembo rotors, stainless brake lines. Pioneer head unit, iPod ready, 4-6x9 speakers, 10" subwoofer and 900 watt amp. Always garaged with car cover. You must see this car to believe it! There simply isn't a nicer 300ZX anywhere. It's been babied, ask the guys in the ZCSD! Please call me for a viewing.