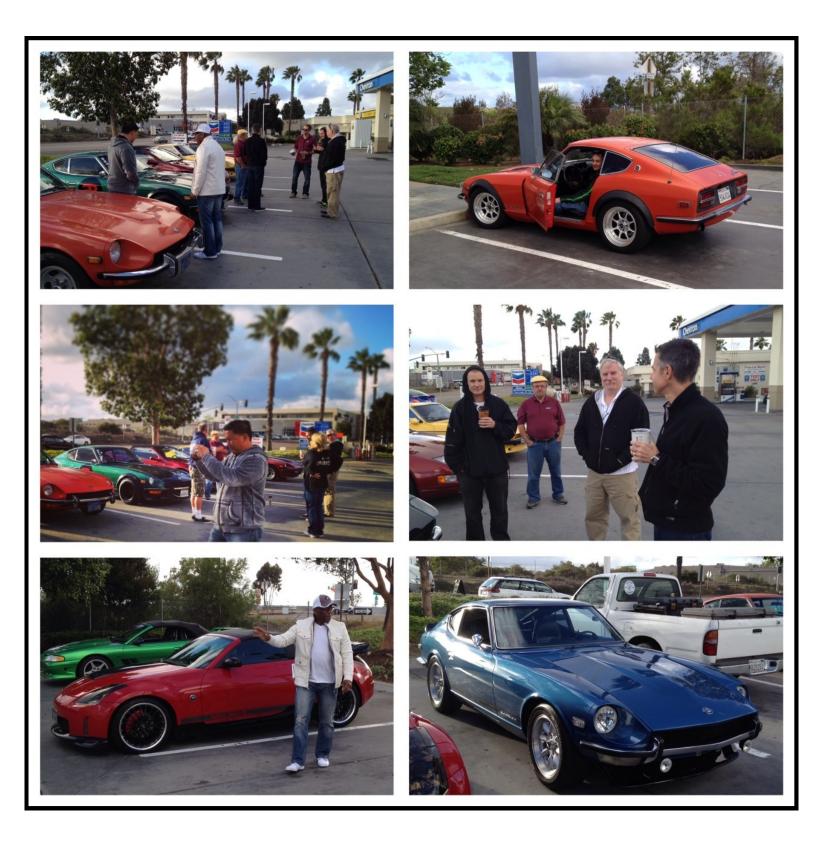

## Motorsport 2014 Z Bash

ZCSD members gather early morning to caravan to Z Bash at Motorsport

ZCSD had a booth promoting ZCON 2014 ,thanks to all the members that showed up and assist, specially to Lenny who went very early and set up the tent. The Japanese delegation stopped by our booth and were given a ZCON 2014 promotion poster. (www.jdmcarparts.com)

 $Z\ Bash\ was\ a\ great\ success$  , awesome cars and people. There were Dyno runs, garage sales and store merchandize sales.