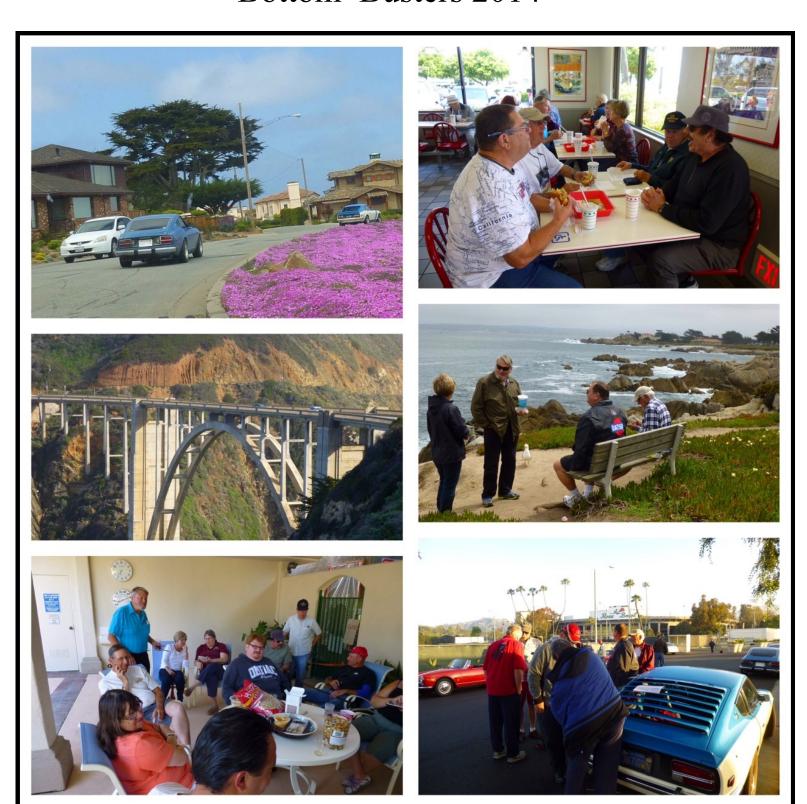

## Bottom Busters 2014

The Bottom Busters Motor Tour a 3 day driving event through Central California.

#### **Convention Chairman**

Lenny Arnoth
Lennynsheri@cox.net

THE PREZ SAYZ - MAY NEWSLETTER

April started with our General Meeting run by V.P. David Gonzalez and was well attended by members who had great fun. The May meeting will be on the 6th (Tuesday) with a guest speaker Al Allan of Datsun Parts, LLC. This will be another very good meeting with lots of fun. There were 3 events starting with the annual Z Club's Picnic put on by Jerry Peterson at his Palm Springs local. It was well attended by our club, Inland Valley, Empire Z and Group Z. There were many old (Vintage) cars and over 32 people. Jerry was presented with a gift from our club which was a framed picture of his car at the Japanese Car Show in Long Beach. Next was the Bottom Buster Motor Tour (for Vintage Cars) with 3 days of driving the byways of Central Calif. With beautiful scenery, great weather and fantastic drivers dinner. Last was the Motor Sport Car show in the City of Orange which was well attended by many Z cars from all over and a number from our Club.