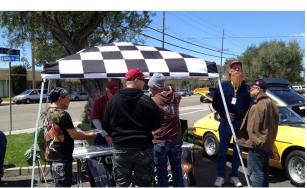

## Motorsport 2014 Z Bash

ZCSD members gather early morning to caravan to Z Bash at Motorsport

ZCSD had a booth promoting ZCON 2014 ,thanks to all the members that showed up and assist, specially to Lenny who went very early and set up the tent. The Japanese delegation stopped by our booth and were given a ZCON 2014 promotion poster. (www.jdmcarparts.com)

 $Z\ Bash\ was\ a\ great\ success$  , awesome cars and people. There were Dyno runs, garage sales and store merchandize sales.