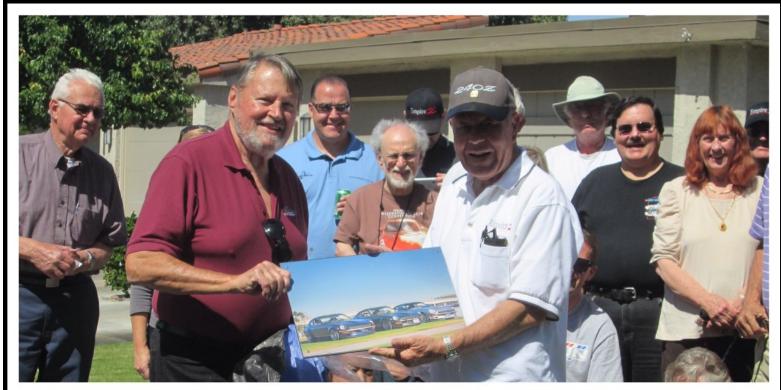

## Palm Springs Run and Jerry Peterson BBQ

The Palm Springs Drive and BBQ at Jerry Peterson Condo had a great turn out.

Wally presented Jerry Peters with a mounted Picture of his car created by Kenny Seo from the Japanese Classic Car Show 2013 in Long Beach,  ${\rm CA}$ .