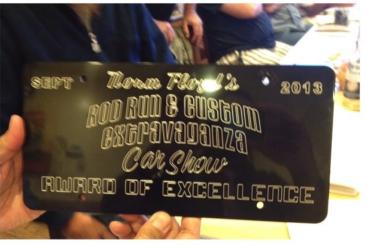

## Palm Springs Run and Jerry Peterson BBQ

The Palm Springs Drive and BBQ at Jerry Peterson Condo had a great turn out.

Wally presented Jerry Peters with a mounted Picture of his car created by Kenny Seo from the Japanese Classic Car Show 2013 in Long Beach,  ${\rm CA}$ .