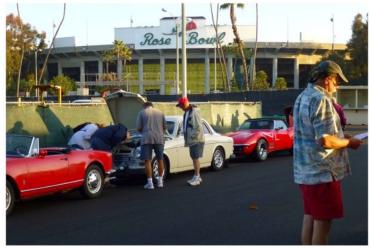

## Motorsport 2014 Z Bash

ZCSD members gather early morning to caravan to Z Bash at Motorsport

ZCSD had a booth promoting ZCON 2014 ,thanks to all the members that showed up and assist, specially to Lenny who went very early and set up the tent. The Japanese delegation stopped by our booth and were given a ZCON 2014 promotion poster. (www.jdmcarparts.com)

 $Z\ Bash\ was\ a\ great\ success$  , awesome cars and people. There were Dyno runs, garage sales and store merchandize sales.