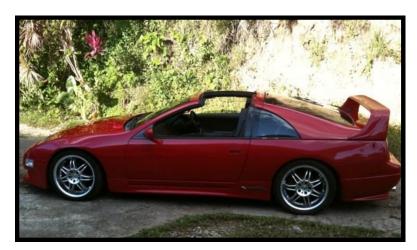

# Z 4 Zale

1980 280ZX , Black with red cloth interior, auto trans, only 102k miles, could use paint. License #1CMK805, vin# HS130196078.

Asking \$2,500. Please call Gary at 858 518-7313 for more details.