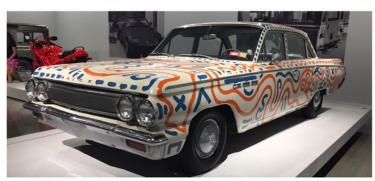

### Petersen Museum

The Petersen Museum was a great event, beautiful cars on display on the exhibit floors , but even a better display in their Vault private tour.

Beautiful cars and great variety , from JDM, muscle cars to TV and movie cars

From the Batmobile, Batcycle, Back to the Future to Herby they are all in there

One of the first production and successful electric cars

1966 BIZZARRINI 5300 SPYDER S.I. PROTOTYPE

OLLECTION OF MARK AND ALLICON CASCAL