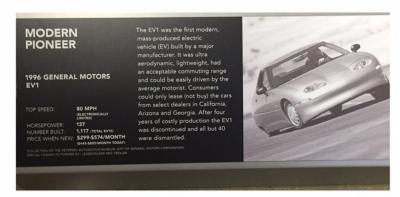

From the Batmobile, Batcycle, Back to the Future to Herby they are all in there

One of the first production and successful electric cars

1966 BIZZARRINI 5300 SPYDER S.I. PROTOTYPE

OLLECTION OF MARK AND ALLICON CASCAL