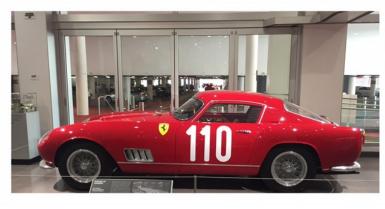

### Petersen Museum

The Petersen Museum was a great event, beautiful cars on display on the exhibit floors , but even a better display in their Vault private tour.

Beautiful cars and great variety , from JDM, muscle cars to TV and movie cars

From the Batmobile, Batcycle, Back to the Future to Herby they are all in there

One of the first production and successful electric cars

1966 BIZZARRINI 5300 SPYDER S.I. PROTOTYPE

OLLECTION OF MARK AND ALLICON CASCAL