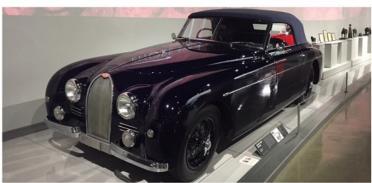

### Petersen Museum

The Petersen Museum was a great event, beautiful cars on display on the exhibit floors , but even a better display in their Vault private tour.

Beautiful cars and great variety , from JDM, muscle cars to TV and movie cars

From the Batmobile, Batcycle, Back to the Future to Herby they are all in there

One of the first production and successful electric cars

1966 BIZZARRINI 5300 SPYDER S.I. PROTOTYPE

OLLECTION OF MARK AND ALLICON CASCAL