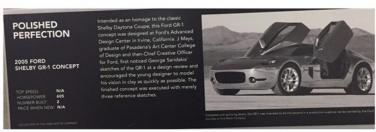

From the Batmobile, Batcycle, Back to the Future to Herby they are all in there

One of the first production and successful electric cars

1966 BIZZARRINI 5300 SPYDER S.I. PROTOTYPE

OLLECTION OF MARK AND ALLICON CASCAL

ALLURING ALUMINUM: The prototype for the 1966 Geneva Motor Show, this Bizzarrini 5300 Spyder S.I. was built by the Torino-based designer Stile Italia (S.I.) and one of only three 5300s fitted with a spyder body. The spyder's distinguishing feature was a three-position roof design allowing the driver to choose between an enclosed coupe, targa top or open roadster. The aluminum-bodied sports car combined the exotic looks of an Italian styled body with a powerful and reliable American V-8 engine.