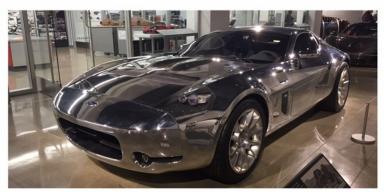

From the Batmobile, Batcycle, Back to the Future to Herby they are all in there

One of the first production and successful electric cars

1966 BIZZARRINI 5300 SPYDER S.I. PROTOTYPE

OLLECTION OF MARK AND ALLICON CASCAL

ALLURING ALUMINUM: The prototype for the 1966 Geneva Motor Show, this Bizzarrini 5300 Spyder S.I. was built by the Torino-based designer Stile Italia (S.I.) and one of only three 5300s fitted with a spyder body. The spyder's distinguishing feature was a three-position roof design allowing the driver to choose between an enclosed coupe, targa top or open roadster. The aluminum-bodied sports car combined the exotic looks of an Italian styled body with a powerful and reliable American V-8 engine.