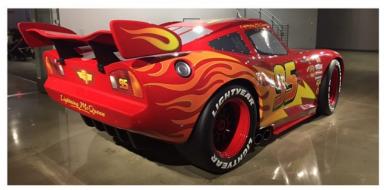

### Petersen Museum

The Petersen Museum was a great event, beautiful cars on display on the exhibit floors , but even a better display in their Vault private tour.

Beautiful cars and great variety , from JDM, muscle cars to TV and movie cars

From the Batmobile, Batcycle, Back to the Future to Herby they are all in there

One of the first production and successful electric cars

1966 BIZZARRINI 5300 SPYDER S.I. PROTOTYPE

OLLECTION OF MARK AND ALLICON CASCAL