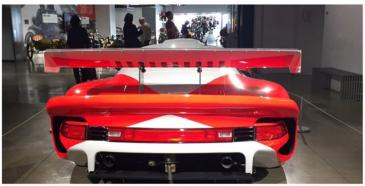

### Petersen Museum

The Petersen Museum was a great event, beautiful cars on display on the exhibit floors , but even a better display in their Vault private tour.

Beautiful cars and great variety , from JDM, muscle cars to TV and movie cars