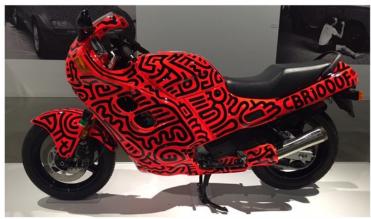

### Petersen Museum

The Petersen Museum was a great event, beautiful cars on display on the exhibit floors , but even a better display in their Vault private tour.

Beautiful cars and great variety , from JDM, muscle cars to TV and movie cars

From the Batmobile, Batcycle, Back to the Future to Herby they are all in there

One of the first production and successful electric cars

1966 BIZZARRINI 5300 SPYDER S.I. PROTOTYPE

OLLECTION OF MARK AND ALLICON CASCAL