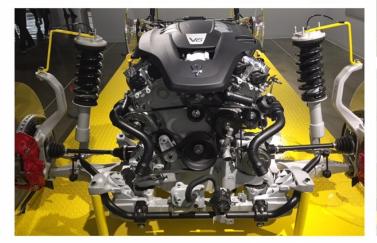

### Petersen Museum

The Petersen Museum was a great event, beautiful cars on display on the exhibit floors , but even a better display in their Vault private tour.

Beautiful cars and great variety , from JDM, muscle cars to TV and movie cars

From the Batmobile, Batcycle, Back to the Future to Herby they are all in there

One of the first production and successful electric cars

1966 BIZZARRINI 5300 SPYDER S.I. PROTOTYPE

OLLECTION OF MARK AND ALLICON CASCAL