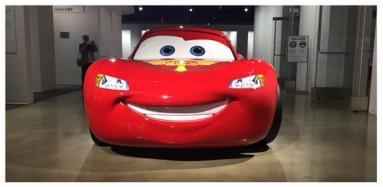

### Petersen Museum

The Petersen Museum was a great event, beautiful cars on display on the exhibit floors , but even a better display in their Vault private tour.

Beautiful cars and great variety , from JDM, muscle cars to TV and movie cars

From the Batmobile, Batcycle, Back to the Future to Herby they are all in there

One of the first production and successful electric cars

1966 BIZZARRINI 5300 SPYDER S.I. PROTOTYPE

OLLECTION OF MARK AND ALLICON CASCAL