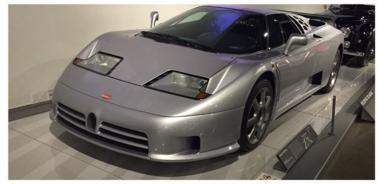

### Petersen Museum

The Petersen Museum was a great event, beautiful cars on display on the exhibit floors , but even a better display in their Vault private tour.

Beautiful cars and great variety , from JDM, muscle cars to TV and movie cars

From the Batmobile, Batcycle, Back to the Future to Herby they are all in there

One of the first production and successful electric cars

1966 BIZZARRINI 5300 SPYDER S.I. PROTOTYPE

OLLECTION OF MARK AND ALLICON CASCAL