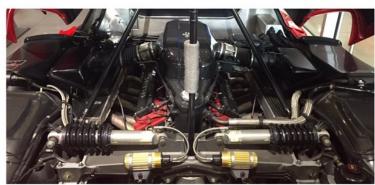

### Petersen Museum

The Petersen Museum was a great event, beautiful cars on display on the exhibit floors , but even a better display in their Vault private tour.

Beautiful cars and great variety , from JDM, muscle cars to TV and movie cars

From the Batmobile, Batcycle, Back to the Future to Herby they are all in there

One of the first production and successful electric cars

1966 BIZZARRINI 5300 SPYDER S.I. PROTOTYPE

OLLECTION OF MARK AND ALLICON CASCAL