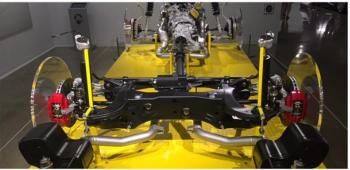

### Petersen Museum

The Petersen Museum was a great event, beautiful cars on display on the exhibit floors , but even a better display in their Vault private tour.

Beautiful cars and great variety , from JDM, muscle cars to TV and movie cars

From the Batmobile, Batcycle, Back to the Future to Herby they are all in there

One of the first production and successful electric cars

1966 BIZZARRINI 5300 SPYDER S.I. PROTOTYPE

OLLECTION OF MARK AND ALLICON CASCAL