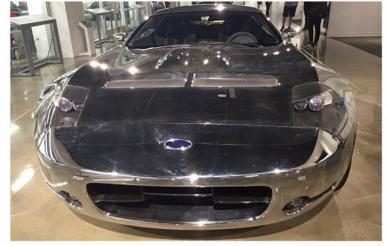

From the Batmobile, Batcycle, Back to the Future to Herby they are all in there

One of the first production and successful electric cars

1966 BIZZARRINI 5300 SPYDER S.I. PROTOTYPE

OLLECTION OF MARK AND ALLICON CASCAL

ALLURING ALUMINUM: The prototype for the 1966 Geneva Motor Show, this Bizzarrini 5300 Spyder S.I. was built by the Torino-based designer Stile Italia (S.I.) and one of only three 5300s fitted with a spyder body. The spyder's distinguishing feature was a three-position roof design allowing the driver to choose between an enclosed coupe, targa top or open roadster. The aluminum-bodied sports car combined the exotic looks of an Italian styled body with a powerful and reliable American V-8 engine.