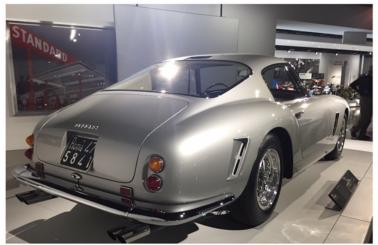

### Petersen Museum

The Petersen Museum was a great event, beautiful cars on display on the exhibit floors , but even a better display in their Vault private tour.

Beautiful cars and great variety , from JDM, muscle cars to TV and movie cars

From the Batmobile, Batcycle, Back to the Future to Herby they are all in there

One of the first production and successful electric cars

1966 BIZZARRINI 5300 SPYDER S.I. PROTOTYPE

OLLECTION OF MARK AND ALLICON CASCAL