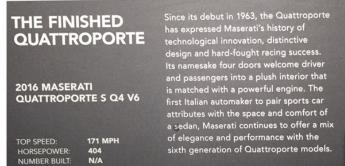

### Petersen Museum

The Petersen Museum was a great event, beautiful cars on display on the exhibit floors , but even a better display in their Vault private tour.

Beautiful cars and great variety , from JDM, muscle cars to TV and movie cars

From the Batmobile, Batcycle, Back to the Future to Herby they are all in there

One of the first production and successful electric cars

1966 BIZZARRINI 5300 SPYDER S.I. PROTOTYPE

OLLECTION OF MARK AND ALLICON CASCAL