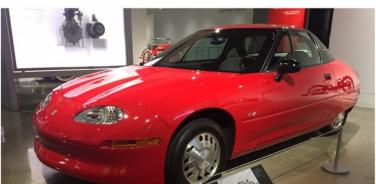

From the Batmobile, Batcycle, Back to the Future to Herby they are all in there

One of the first production and successful electric cars

1966 BIZZARRINI 5300 SPYDER S.I. PROTOTYPE

OLLECTION OF MARK AND ALLICON CASCAL