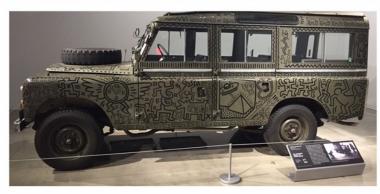

### Petersen Museum

The Petersen Museum was a great event, beautiful cars on display on the exhibit floors , but even a better display in their Vault private tour.

Beautiful cars and great variety , from JDM, muscle cars to TV and movie cars

From the Batmobile, Batcycle, Back to the Future to Herby they are all in there

One of the first production and successful electric cars

1966 BIZZARRINI 5300 SPYDER S.I. PROTOTYPE

OLLECTION OF MARK AND ALLICON CASCAL