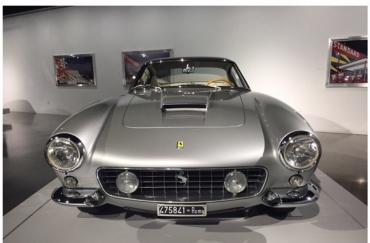

### Petersen Museum

The Petersen Museum was a great event, beautiful cars on display on the exhibit floors , but even a better display in their Vault private tour.

Beautiful cars and great variety , from JDM, muscle cars to TV and movie cars

From the Batmobile, Batcycle, Back to the Future to Herby they are all in there

One of the first production and successful electric cars

1966 BIZZARRINI 5300 SPYDER S.I. PROTOTYPE

OLLECTION OF MARK AND ALLICON CASCAL