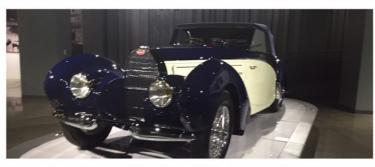

### Petersen Museum

The Petersen Museum was a great event, beautiful cars on display on the exhibit floors , but even a better display in their Vault private tour.

Beautiful cars and great variety , from JDM, muscle cars to TV and movie cars

From the Batmobile, Batcycle, Back to the Future to Herby they are all in there

One of the first production and successful electric cars

1966 BIZZARRINI 5300 SPYDER S.I. PROTOTYPE

OLLECTION OF MARK AND ALLICON CASCAL