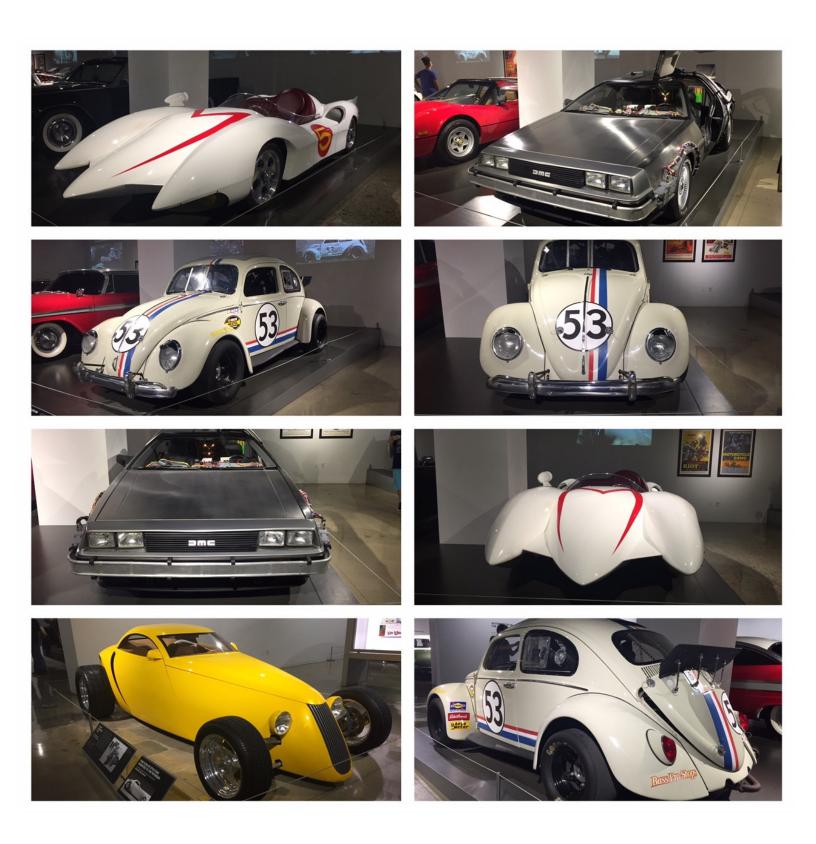

### Petersen Museum

The Petersen Museum was a great event, beautiful cars on display on the exhibit floors , but even a better display in their Vault private tour.

Beautiful cars and great variety , from JDM, muscle cars to TV and movie cars

From the Batmobile, Batcycle, Back to the Future to Herby they are all in there

One of the first production and successful electric cars

1966 BIZZARRINI 5300 SPYDER S.I. PROTOTYPE

OLLECTION OF MARK AND ALLICON CASCAL