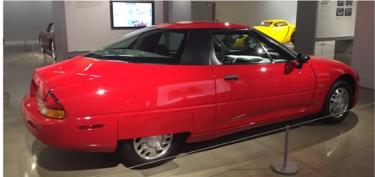

From the Batmobile, Batcycle, Back to the Future to Herby they are all in there

One of the first production and successful electric cars

1966 BIZZARRINI 5300 SPYDER S.I. PROTOTYPE

OLLECTION OF MARK AND ALLICON CASCAL