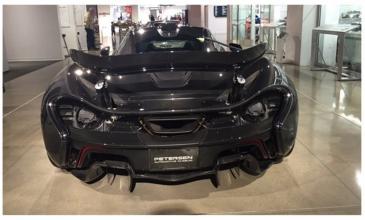

### Petersen Museum

The Petersen Museum was a great event, beautiful cars on display on the exhibit floors , but even a better display in their Vault private tour.

Beautiful cars and great variety , from JDM, muscle cars to TV and movie cars

From the Batmobile, Batcycle, Back to the Future to Herby they are all in there

One of the first production and successful electric cars

1966 BIZZARRINI 5300 SPYDER S.I. PROTOTYPE

OLLECTION OF MARK AND ALLICON CASCAL