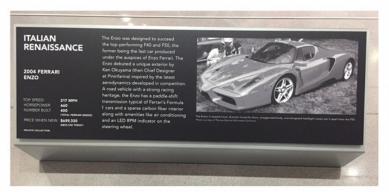

### Petersen Museum

The Petersen Museum was a great event, beautiful cars on display on the exhibit floors , but even a better display in their Vault private tour.

Beautiful cars and great variety , from JDM, muscle cars to TV and movie cars

From the Batmobile, Batcycle, Back to the Future to Herby they are all in there

One of the first production and successful electric cars

1966 BIZZARRINI 5300 SPYDER S.I. PROTOTYPE

OLLECTION OF MARK AND ALLICON CASCAL