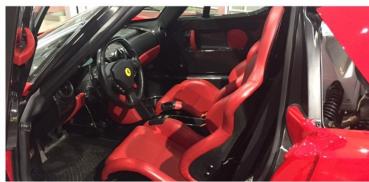

### Petersen Museum

The Petersen Museum was a great event, beautiful cars on display on the exhibit floors , but even a better display in their Vault private tour.

Beautiful cars and great variety , from JDM, muscle cars to TV and movie cars

From the Batmobile, Batcycle, Back to the Future to Herby they are all in there

One of the first production and successful electric cars

1966 BIZZARRINI 5300 SPYDER S.I. PROTOTYPE

OLLECTION OF MARK AND ALLICON CASCAL