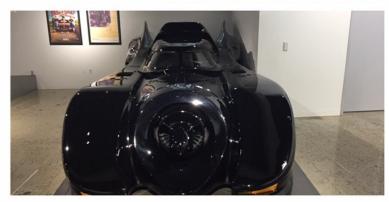

### Petersen Museum

The Petersen Museum was a great event, beautiful cars on display on the exhibit floors , but even a better display in their Vault private tour.

Beautiful cars and great variety , from JDM, muscle cars to TV and movie cars

From the Batmobile, Batcycle, Back to the Future to Herby they are all in there

One of the first production and successful electric cars

1966 BIZZARRINI 5300 SPYDER S.I. PROTOTYPE

OLLECTION OF MARK AND ALLICON CASCAL