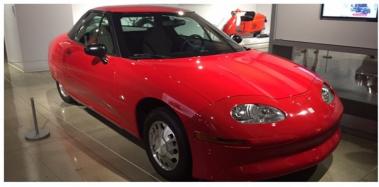

From the Batmobile, Batcycle, Back to the Future to Herby they are all in there

One of the first production and successful electric cars

1966 BIZZARRINI 5300 SPYDER S.I. PROTOTYPE

OLLECTION OF MARK AND ALLICON CASCAL