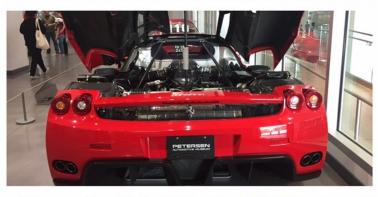

### Petersen Museum

The Petersen Museum was a great event, beautiful cars on display on the exhibit floors , but even a better display in their Vault private tour.

Beautiful cars and great variety , from JDM, muscle cars to TV and movie cars

From the Batmobile, Batcycle, Back to the Future to Herby they are all in there

One of the first production and successful electric cars

1966 BIZZARRINI 5300 SPYDER S.I. PROTOTYPE

OLLECTION OF MARK AND ALLICON CASCAL