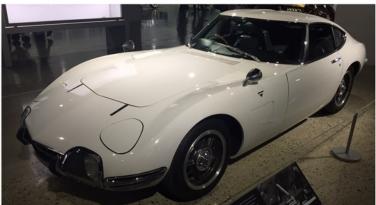

### Petersen Museum

The Petersen Museum was a great event, beautiful cars on display on the exhibit floors , but even a better display in their Vault private tour.

Beautiful cars and great variety , from JDM, muscle cars to TV and movie cars

From the Batmobile, Batcycle, Back to the Future to Herby they are all in there

One of the first production and successful electric cars

1966 BIZZARRINI 5300 SPYDER S.I. PROTOTYPE

OLLECTION OF MARK AND ALLICON CASCAL