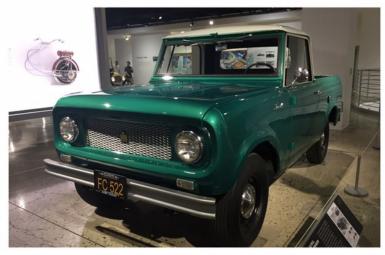

### Petersen Museum

The Petersen Museum was a great event, beautiful cars on display on the exhibit floors , but even a better display in their Vault private tour.

Beautiful cars and great variety , from JDM, muscle cars to TV and movie cars

From the Batmobile, Batcycle, Back to the Future to Herby they are all in there

One of the first production and successful electric cars

1966 BIZZARRINI 5300 SPYDER S.I. PROTOTYPE

OLLECTION OF MARK AND ALLICON CASCAL