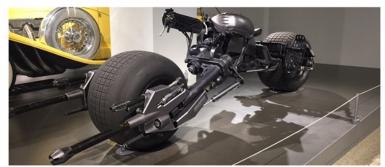

### Petersen Museum

The Petersen Museum was a great event, beautiful cars on display on the exhibit floors , but even a better display in their Vault private tour.

Beautiful cars and great variety , from JDM, muscle cars to TV and movie cars

From the Batmobile, Batcycle, Back to the Future to Herby they are all in there

One of the first production and successful electric cars

1966 BIZZARRINI 5300 SPYDER S.I. PROTOTYPE

OLLECTION OF MARK AND ALLICON CASCAL