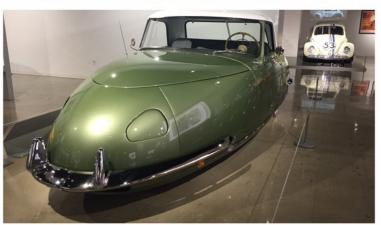

### Petersen Museum

The Petersen Museum was a great event, beautiful cars on display on the exhibit floors , but even a better display in their Vault private tour.

Beautiful cars and great variety , from JDM, muscle cars to TV and movie cars

From the Batmobile, Batcycle, Back to the Future to Herby they are all in there

One of the first production and successful electric cars

1966 BIZZARRINI 5300 SPYDER S.I. PROTOTYPE

OLLECTION OF MARK AND ALLICON CASCAL