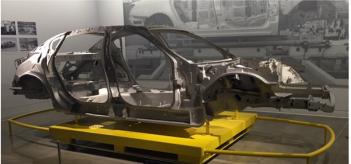

### Petersen Museum

The Petersen Museum was a great event, beautiful cars on display on the exhibit floors , but even a better display in their Vault private tour.

Beautiful cars and great variety , from JDM, muscle cars to TV and movie cars

From the Batmobile, Batcycle, Back to the Future to Herby they are all in there

One of the first production and successful electric cars

1966 BIZZARRINI 5300 SPYDER S.I. PROTOTYPE

OLLECTION OF MARK AND ALLICON CASCAL