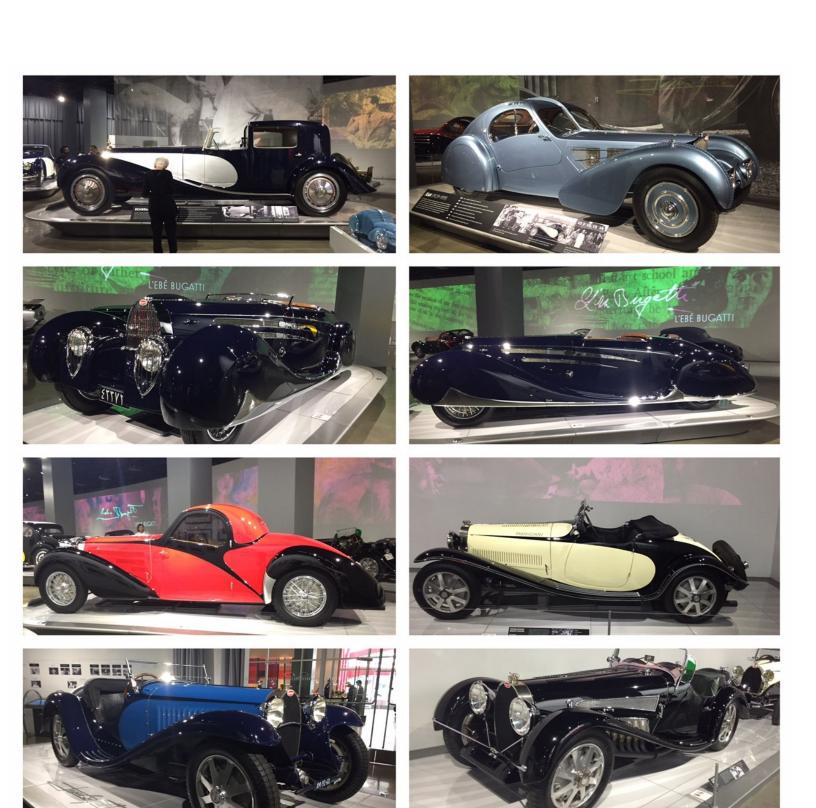

### Petersen Museum

The Petersen Museum was a great event, beautiful cars on display on the exhibit floors , but even a better display in their Vault private tour.

Beautiful cars and great variety , from JDM, muscle cars to TV and movie cars

From the Batmobile, Batcycle, Back to the Future to Herby they are all in there

One of the first production and successful electric cars

1966 BIZZARRINI 5300 SPYDER S.I. PROTOTYPE

OLLECTION OF MARK AND ALLICON CASCAL

# SILICON VALLEY SUPERCAR

2015 TESLA MODEL S P85D CHASSIS

COLLECTION OF TESLA

This is a very slick design one of my favorite cars in the market

Bugatti's every where

This cars are just fine metal sculpture

Art on wheels