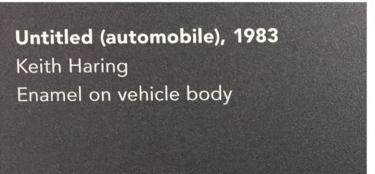

### Petersen Museum

The Petersen Museum was a great event, beautiful cars on display on the exhibit floors , but even a better display in their Vault private tour.

Beautiful cars and great variety , from JDM, muscle cars to TV and movie cars

From the Batmobile, Batcycle, Back to the Future to Herby they are all in there

One of the first production and successful electric cars

1966 BIZZARRINI 5300 SPYDER S.I. PROTOTYPE

OLLECTION OF MARK AND ALLICON CASCAL