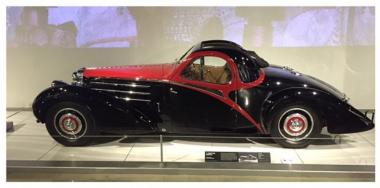

ALLURING ALUMINUM: The prototype for the 1966 Geneva Motor Show, this Bizzarrini 5300 Spyder S.I. was built by the Torino-based designer Stile Italia (S.I.) and one of only three 5300s fitted with a spyder body. The spyder's distinguishing feature was a three-position roof design allowing the driver to choose between an enclosed coupe, targa top or open roadster. The aluminum-bodied sports car combined the exotic looks of an Italian styled body with a powerful and reliable American V-8 engine.