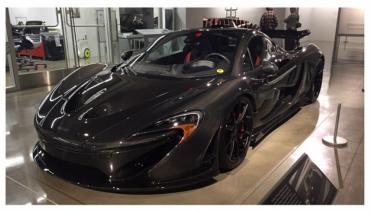

### Petersen Museum

The Petersen Museum was a great event, beautiful cars on display on the exhibit floors , but even a better display in their Vault private tour.

Beautiful cars and great variety , from JDM, muscle cars to TV and movie cars

From the Batmobile, Batcycle, Back to the Future to Herby they are all in there

One of the first production and successful electric cars

1966 BIZZARRINI 5300 SPYDER S.I. PROTOTYPE

OLLECTION OF MARK AND ALLICON CASCAL