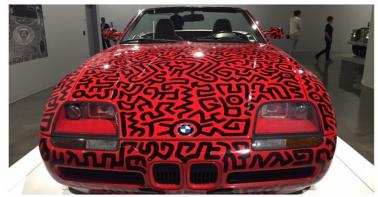

### Petersen Museum

The Petersen Museum was a great event, beautiful cars on display on the exhibit floors , but even a better display in their Vault private tour.

Beautiful cars and great variety , from JDM, muscle cars to TV and movie cars

From the Batmobile, Batcycle, Back to the Future to Herby they are all in there

One of the first production and successful electric cars

1966 BIZZARRINI 5300 SPYDER S.I. PROTOTYPE

OLLECTION OF MARK AND ALLICON CASCAL