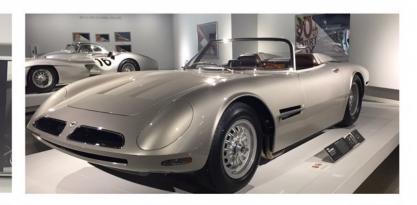

From the Batmobile, Batcycle, Back to the Future to Herby they are all in there

One of the first production and successful electric cars

1966 BIZZARRINI 5300 SPYDER S.I. PROTOTYPE

OLLECTION OF MARK AND ALLICON CASCAL

ALLURING ALUMINUM: The prototype for the 1966 Geneva Motor Show, this Bizzarrini 5300 Spyder S.I. was built by the Torino-based designer Stile Italia (S.I.) and one of only three 5300s fitted with a spyder body. The spyder's distinguishing feature was a three-position roof design allowing the driver to choose between an enclosed coupe, targa top or open roadster. The aluminum-bodied sports car combined the exotic looks of an Italian styled body with a powerful and reliable American V-8 engine.