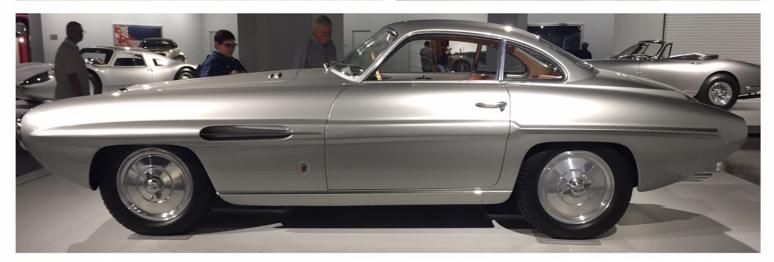

### Petersen Museum

The Petersen Museum was a great event, beautiful cars on display on the exhibit floors , but even a better display in their Vault private tour.

Beautiful cars and great variety , from JDM, muscle cars to TV and movie cars

From the Batmobile, Batcycle, Back to the Future to Herby they are all in there

One of the first production and successful electric cars

1966 BIZZARRINI 5300 SPYDER S.I. PROTOTYPE

OLLECTION OF MARK AND ALLICON CASCAL