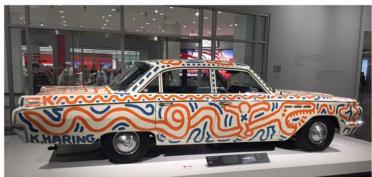

### Petersen Museum

The Petersen Museum was a great event, beautiful cars on display on the exhibit floors , but even a better display in their Vault private tour.

Beautiful cars and great variety , from JDM, muscle cars to TV and movie cars

From the Batmobile, Batcycle, Back to the Future to Herby they are all in there

One of the first production and successful electric cars

1966 BIZZARRINI 5300 SPYDER S.I. PROTOTYPE

OLLECTION OF MARK AND ALLICON CASCAL