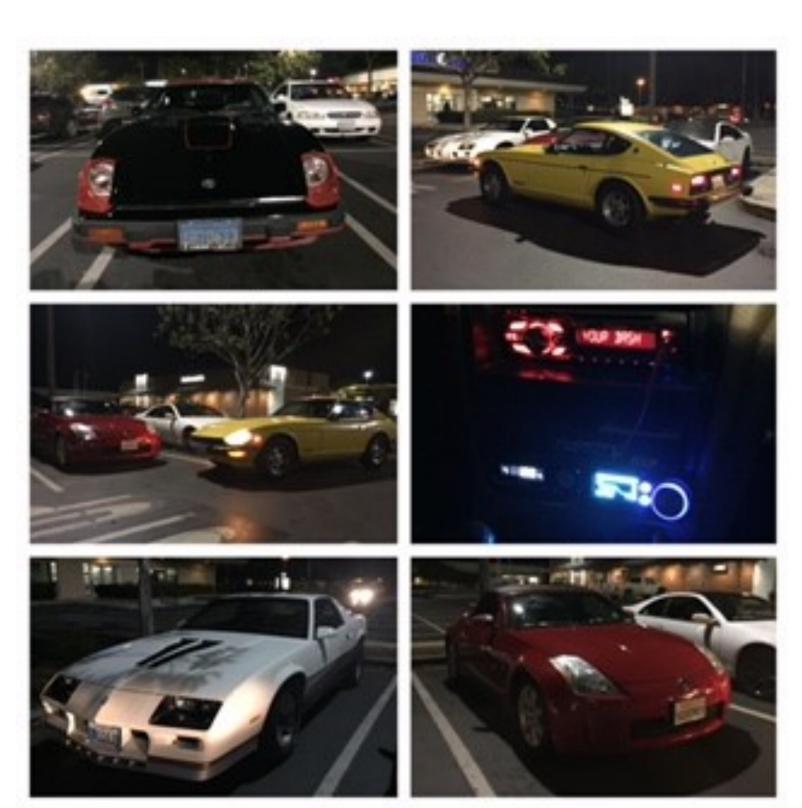

### Petersen Museum

The Petersen Museum was a great event, beautiful cars on display on the exhibit floors , but even a better display in their Vault private tour.

Beautiful cars and great variety , from JDM, muscle cars to TV and movie cars

From the Batmobile, Batcycle, Back to the Future to Herby they are all in there

One of the first production and successful electric cars

1966 BIZZARRINI 5300 SPYDER S.I. PROTOTYPE

OLLECTION OF MARK AND ALLICON CASCAL