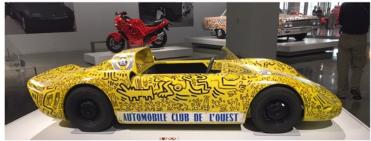

### Petersen Museum

The Petersen Museum was a great event, beautiful cars on display on the exhibit floors , but even a better display in their Vault private tour.

Beautiful cars and great variety , from JDM, muscle cars to TV and movie cars

From the Batmobile, Batcycle, Back to the Future to Herby they are all in there

One of the first production and successful electric cars

1966 BIZZARRINI 5300 SPYDER S.I. PROTOTYPE

OLLECTION OF MARK AND ALLICON CASCAL