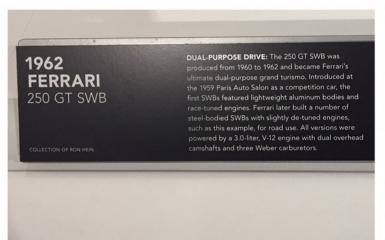

will need your R.S.V.P. by end of April, we like at least 30 cars, send your confirmation to:

David Gonzalez

Datsun260zt@gmail.com

(619) 208-2908

### March 2017 General Meeting













March 2017 ZCSD General Meeting had a great turn out















The cars at the parking lot made a good display























### Petersen Museum

















The Petersen Museum was a great event, beautiful cars on display on the exhibit floors , but even a better display in their Vault private tour.

















Beautiful cars and great variety , from JDM, muscle cars to TV and movie cars



From the Batmobile, Batcycle, Back to the Future to Herby they are all in there

















One of the first production and successful electric cars











































1966 BIZZARRINI 5300 SPYDER S.I. PROTOTYPE

OLLECTION OF MARK AND ALLICON CASCAL

ALLURING ALUMINUM: The prototype for the 1966 Geneva Motor Show, this Bizzarrini 5300 Spyder S.I. was built by the Torino-based designer Stile Italia (S.I.) and one of only three 5300s fitted with a spyder body. The spyder's distinguishing feature was a three-position roof design allowing the driver to choose between an enclosed coupe, targa top or open roadster. The aluminum-bodied sports car combined the exotic looks of an Italian styled body with a powerful and reliable American V-8 engine.



1964 PORSCHE 904 CARRERA GTS

FABULOUS FIBERGLASS: Painted silver to signify the national racing color of Germany, the body on this Porsche 904 is actually made of fiberglass-reinforced-plastic. This was Po