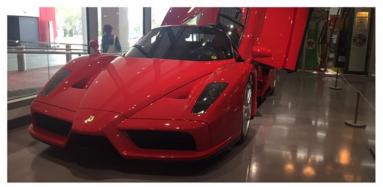

### Petersen Museum

The Petersen Museum was a great event, beautiful cars on display on the exhibit floors , but even a better display in their Vault private tour.

Beautiful cars and great variety , from JDM, muscle cars to TV and movie cars

From the Batmobile, Batcycle, Back to the Future to Herby they are all in there

One of the first production and successful electric cars

1966 BIZZARRINI 5300 SPYDER S.I. PROTOTYPE

OLLECTION OF MARK AND ALLICON CASCAL