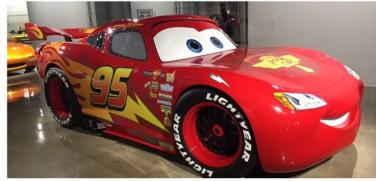

### Petersen Museum

The Petersen Museum was a great event, beautiful cars on display on the exhibit floors , but even a better display in their Vault private tour.

Beautiful cars and great variety , from JDM, muscle cars to TV and movie cars

From the Batmobile, Batcycle, Back to the Future to Herby they are all in there

One of the first production and successful electric cars

1966 BIZZARRINI 5300 SPYDER S.I. PROTOTYPE

OLLECTION OF MARK AND ALLICON CASCAL