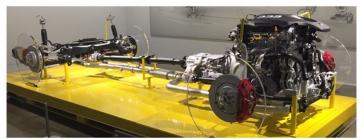

### Petersen Museum

The Petersen Museum was a great event, beautiful cars on display on the exhibit floors , but even a better display in their Vault private tour.

Beautiful cars and great variety , from JDM, muscle cars to TV and movie cars

From the Batmobile, Batcycle, Back to the Future to Herby they are all in there

One of the first production and successful electric cars

1966 BIZZARRINI 5300 SPYDER S.I. PROTOTYPE

OLLECTION OF MARK AND ALLICON CASCAL