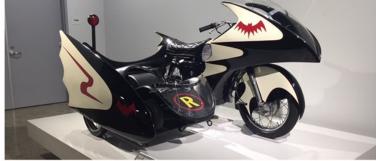

### Petersen Museum

The Petersen Museum was a great event, beautiful cars on display on the exhibit floors , but even a better display in their Vault private tour.

Beautiful cars and great variety , from JDM, muscle cars to TV and movie cars

From the Batmobile, Batcycle, Back to the Future to Herby they are all in there

One of the first production and successful electric cars

1966 BIZZARRINI 5300 SPYDER S.I. PROTOTYPE

OLLECTION OF MARK AND ALLICON CASCAL