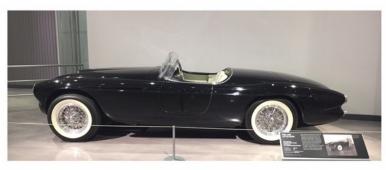

### Petersen Museum

The Petersen Museum was a great event, beautiful cars on display on the exhibit floors , but even a better display in their Vault private tour.

Beautiful cars and great variety , from JDM, muscle cars to TV and movie cars

From the Batmobile, Batcycle, Back to the Future to Herby they are all in there

One of the first production and successful electric cars

1966 BIZZARRINI 5300 SPYDER S.I. PROTOTYPE

OLLECTION OF MARK AND ALLICON CASCAL