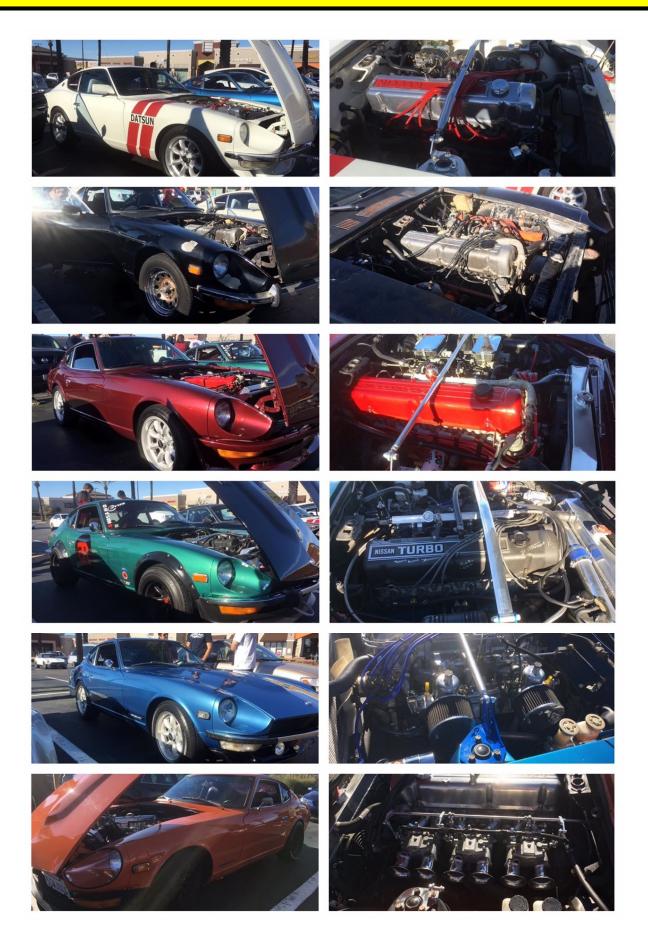

### Petersen Museum

The Petersen Museum was a great event, beautiful cars on display on the exhibit floors , but even a better display in their Vault private tour.

Beautiful cars and great variety , from JDM, muscle cars to TV and movie cars

From the Batmobile, Batcycle, Back to the Future to Herby they are all in there

One of the first production and successful electric cars

1966 BIZZARRINI 5300 SPYDER S.I. PROTOTYPE

OLLECTION OF MARK AND ALLICON CASCAL