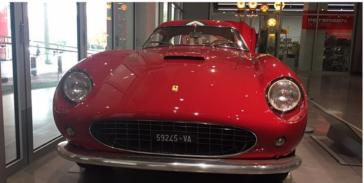

### Petersen Museum

The Petersen Museum was a great event, beautiful cars on display on the exhibit floors , but even a better display in their Vault private tour.

Beautiful cars and great variety , from JDM, muscle cars to TV and movie cars

From the Batmobile, Batcycle, Back to the Future to Herby they are all in there

One of the first production and successful electric cars

1966 BIZZARRINI 5300 SPYDER S.I. PROTOTYPE

OLLECTION OF MARK AND ALLICON CASCAL