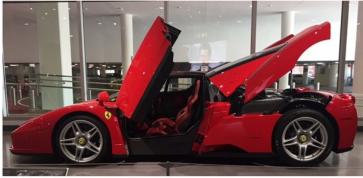

### Petersen Museum

The Petersen Museum was a great event, beautiful cars on display on the exhibit floors , but even a better display in their Vault private tour.

Beautiful cars and great variety , from JDM, muscle cars to TV and movie cars

From the Batmobile, Batcycle, Back to the Future to Herby they are all in there

One of the first production and successful electric cars

1966 BIZZARRINI 5300 SPYDER S.I. PROTOTYPE

OLLECTION OF MARK AND ALLICON CASCAL