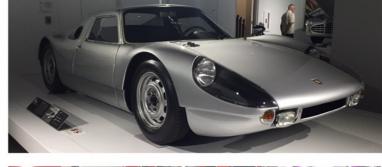

1964 PORSCHE 904 CARRERA GTS

FABULOUS FIBERGLASS: Painted silver to signify the national racing color of Germany, the body on this Porsche 904 is actually made of fiberglass-reinforced-plastic. This was Porsche's first use of the lightweight material, and also their first design featuring a ladder-type chassis. This Porsche found early success in German hill climb events with privateer Joseph "Sepp" Greger at the wheel, and was later owned by noted race team leader Vasek Polak, who upgraded the 904's 4-cylinder engine to a 6-cylinder powerplant.