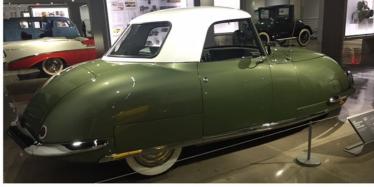

### Petersen Museum

The Petersen Museum was a great event, beautiful cars on display on the exhibit floors , but even a better display in their Vault private tour.

Beautiful cars and great variety , from JDM, muscle cars to TV and movie cars

From the Batmobile, Batcycle, Back to the Future to Herby they are all in there

One of the first production and successful electric cars

1966 BIZZARRINI 5300 SPYDER S.I. PROTOTYPE

OLLECTION OF MARK AND ALLICON CASCAL