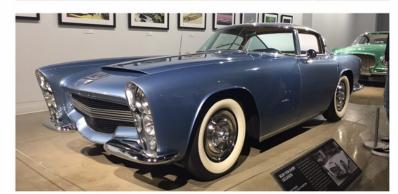

### Petersen Museum

The Petersen Museum was a great event, beautiful cars on display on the exhibit floors , but even a better display in their Vault private tour.

Beautiful cars and great variety , from JDM, muscle cars to TV and movie cars

From the Batmobile, Batcycle, Back to the Future to Herby they are all in there

One of the first production and successful electric cars

1966 BIZZARRINI 5300 SPYDER S.I. PROTOTYPE

OLLECTION OF MARK AND ALLICON CASCAL