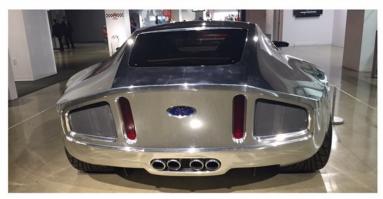

From the Batmobile, Batcycle, Back to the Future to Herby they are all in there

One of the first production and successful electric cars

1966 BIZZARRINI 5300 SPYDER S.I. PROTOTYPE

OLLECTION OF MARK AND ALLICON CASCAL

ALLURING ALUMINUM: The prototype for the 1966 Geneva Motor Show, this Bizzarrini 5300 Spyder S.I. was built by the Torino-based designer Stile Italia (S.I.) and one of only three 5300s fitted with a spyder body. The spyder's distinguishing feature was a three-position roof design allowing the driver to choose between an enclosed coupe, targa top or open roadster. The aluminum-bodied sports car combined the exotic looks of an Italian styled body with a powerful and reliable American V-8 engine.