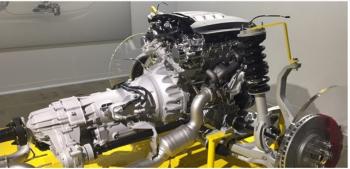

### Petersen Museum

The Petersen Museum was a great event, beautiful cars on display on the exhibit floors , but even a better display in their Vault private tour.

Beautiful cars and great variety , from JDM, muscle cars to TV and movie cars

From the Batmobile, Batcycle, Back to the Future to Herby they are all in there

One of the first production and successful electric cars

1966 BIZZARRINI 5300 SPYDER S.I. PROTOTYPE

OLLECTION OF MARK AND ALLICON CASCAL