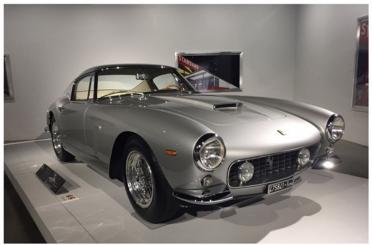

### Petersen Museum

The Petersen Museum was a great event, beautiful cars on display on the exhibit floors , but even a better display in their Vault private tour.

Beautiful cars and great variety , from JDM, muscle cars to TV and movie cars

From the Batmobile, Batcycle, Back to the Future to Herby they are all in there

One of the first production and successful electric cars

1966 BIZZARRINI 5300 SPYDER S.I. PROTOTYPE

OLLECTION OF MARK AND ALLICON CASCAL