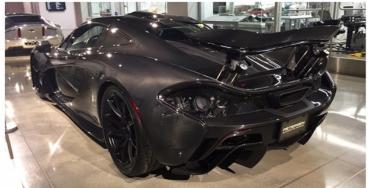

### Petersen Museum

The Petersen Museum was a great event, beautiful cars on display on the exhibit floors , but even a better display in their Vault private tour.

Beautiful cars and great variety , from JDM, muscle cars to TV and movie cars

From the Batmobile, Batcycle, Back to the Future to Herby they are all in there

One of the first production and successful electric cars

1966 BIZZARRINI 5300 SPYDER S.I. PROTOTYPE

OLLECTION OF MARK AND ALLICON CASCAL