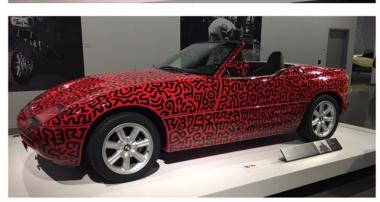

### Petersen Museum

The Petersen Museum was a great event, beautiful cars on display on the exhibit floors , but even a better display in their Vault private tour.

Beautiful cars and great variety , from JDM, muscle cars to TV and movie cars

From the Batmobile, Batcycle, Back to the Future to Herby they are all in there

One of the first production and successful electric cars

1966 BIZZARRINI 5300 SPYDER S.I. PROTOTYPE

OLLECTION OF MARK AND ALLICON CASCAL