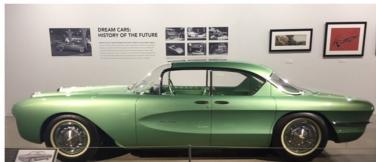

### Petersen Museum

The Petersen Museum was a great event, beautiful cars on display on the exhibit floors , but even a better display in their Vault private tour.

Beautiful cars and great variety , from JDM, muscle cars to TV and movie cars

From the Batmobile, Batcycle, Back to the Future to Herby they are all in there

One of the first production and successful electric cars

1966 BIZZARRINI 5300 SPYDER S.I. PROTOTYPE

OLLECTION OF MARK AND ALLICON CASCAL