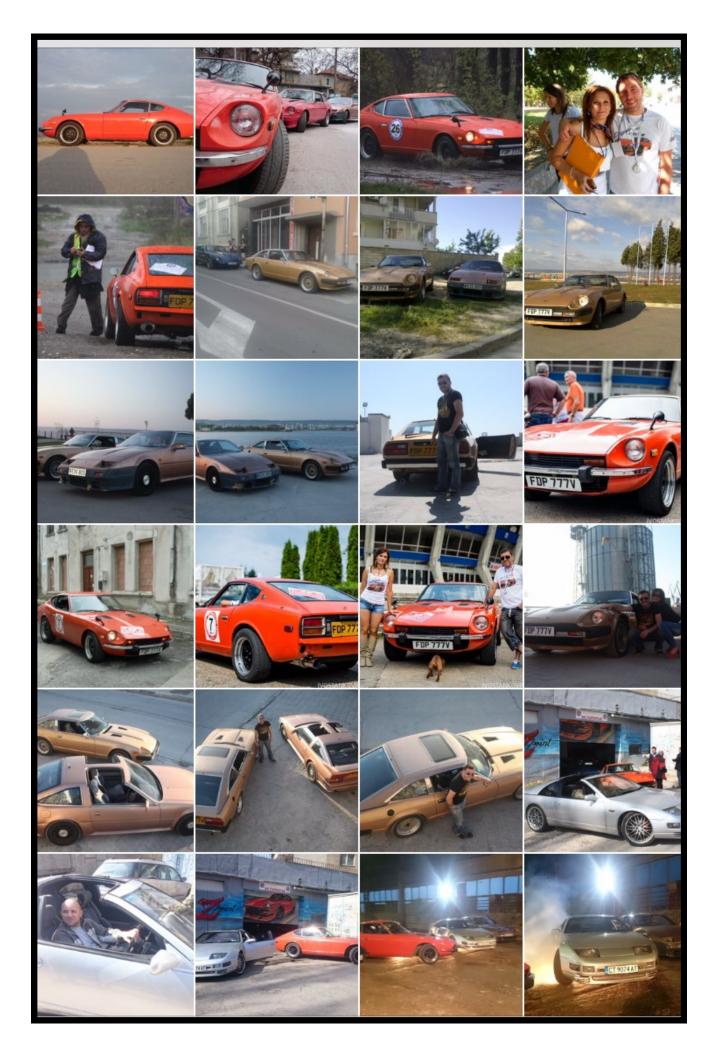

## Z point, Bulgaria

Z point is created in 2014 from Martin Argirov and his friend from the childhood – Ivan Botev.

Our idea is to grow like a club of all Z enthusiasts in Bulgaria, to attract more of the supporters and addicted people to Nissan Z models. The idea is to restore and custom the cars, to be representatives of various aftermarket car parts, as our first overseas partner are Malaysian brand of alloy rims Atara racing. We win prices in beauty shows, participate in video clips, looking for different events, prom and etc.. Around us we managed to unite rather friends who quickly fell in love with the beauty and energy of the wild beast of Nissan. Although the fast life, the family, the work, we often meet together in the Z Point and wake the city with the nose of the Z-engines.

Z point is a dream-reality, home of legends and place for many friends.

Here is some information about the members of our club and a brief history of some of them and their cars:

#### Martin Argirov - founder of the Z point.

- 1980 Datsun 280ZX 2 + 2, L28, automatic, RHD "From small child I look after diecast models of Matchbox and my favorite was the 240Z and 280Z 2+2. In 2011 I bought from England 280ZX, L28 automatic, right-hand drive, 2+2. It was my first contact with the energy of the Z models. After two years driving around the country, participating in parades and classic rallies, began the restoration.

I hope this year ready to come on the road again flourishing in perfect condition."

 1978 Datsun 280Z, L28, manual, original Black Pearl edition.

"The beauty of the two-seater model Z is incomparable with any other of the latest models of the brand. This two-seater sports car of the highest rank is equivalent only to Porsche, Chevrolet, Alfa Romeo and other sports coupes from that time.

To this day, this car continue to collect the sights on the streets and to be so beloved of everyone managed to see her.

I got my favorite after bidding in an auction in eBay, the car is imported from the United States from Los Angeles, bought it in the end of 2013.

It was with blocked engine and there were some problem places in the interior and exterior, some tools were missing and many other problems. For a short time I managed to fix a lot of things on the car and get it out on the road. I can handle it the last local retro Rally Championship and hover several thousand kilometers rallies, performances and parades. Continue to work on the car, there is always something to be desired, yet comprehensive restoration of the interior, installing L28ET engine with Borg Warner gearbox that I bought for him, fiberglass airdam, rear spoiler ad fender flares, Atara racing wheels, and perhaps restore the original color - Black pearl edition."

**Ivan Botev** is the founder of Z point and the owner of the 1983 Nissan 280ZX 2+2,

he has the car since 2002, it was rare to see such car on the streets even now, she looked like an alien.

For a long time this car was pulled into the garage of our other friend who also owns the same model Nissan - Emil Stefanov.

1983 Nissan 280ZX

L28, EFI

5 speed Manual

Aftermarket front air dam, rear spoiler and side skirts

#### Asen Rachev

"I got into the japanese beauties since the 70s along Martin, who is the brother of my wife.

My beauty has elegance, personality and sportiness, but he is curently under a complete restoration.

I bought the car from Germany and put it in the lair with my other Datsuns,

where they will be recovered and ready for the street with more horses under the hood and a fierce look."

1975 Datsun 260Z 2 +2

Engine L26, Hitachi carbs,

5 speed manual

Stock body

In fully restoration progress

Emil Stefanov

1980 Datsun 280ZX

L28, EFI

5 speed manual

He has his car since 1994 one of the early owners of all in Bulgaria Datsun,

which today continues to move in the streets. Completely commodity base model with exceptional fenders, rear spoiler and hood. 15"x 9j wheels from Toyota Celica.

Delian Kostov 1985 Nissan 300ZX Z31 Kaminari body VG30E 5-speed manual

"Hello, my name is Delian Kostov and for several years I obsessed with Japanese machines.

After Martin rode me on his golden Datsun 280zx, I got into these cars and began a prowl through ads in Ebay.co.uk. I was looking for the same model, but Martin came across this Z31 and I fell straight.

In Bulgaria it is really difficult to afford to have a classic sports car,

but with his help we were able to get her and arrange the issue of transport.

I will never forget the first moment of my meeting with her, then I understood why these cars are so addictive.

In Bulgaria there are 3-4 300ZX of this generation, and it is my single unit with Kaminari kit.

The car has a 3000cc V6 atmospheric engine with a manual gearbox.

There was drama with faulty timing belt, but overall the good moments with her are many times more.

Today for me Z series is not just a hobby but a way of life.

After a ride on my 300zx, my brother Cvetomir Kostov got into Fairlady,

but he focused on the most powerful one - 300ZX Z32 Twin turbo.

We found the car in a barn, imported from Belgium and it was staying two years.

It turned out she had some unforeseen technical problems, but Cvetomir is eager and spares no money on maintenance favorite. He received Kevlar belt Gates performance and quite original parts directly from Nissan Japan. He lives in Germany and have not yet seen the car in person. He can not wait for this to happen soon and try the system HICAS on the corners of the Alps. As for extras, she has a targa roof, leather interior, air conditioning and full electric package. The box is automatic. His plans for her are sports suspension, wheels with chrome board and probably paint in metallic black and installation manual box."

Cvetomir Kostov 1990 Nissan 300ZX Z32 Twin Turbo Engine VG30DETT Automatic transmission

Plamen Kazakov 1995 Nissan 300ZX VG30DE 228 HP 5 speed manual

Pavel Terziev 1990 Nissan 300ZX Twin Turbo Engine VG30DETT, LPG 400+ HP 5 speed manual