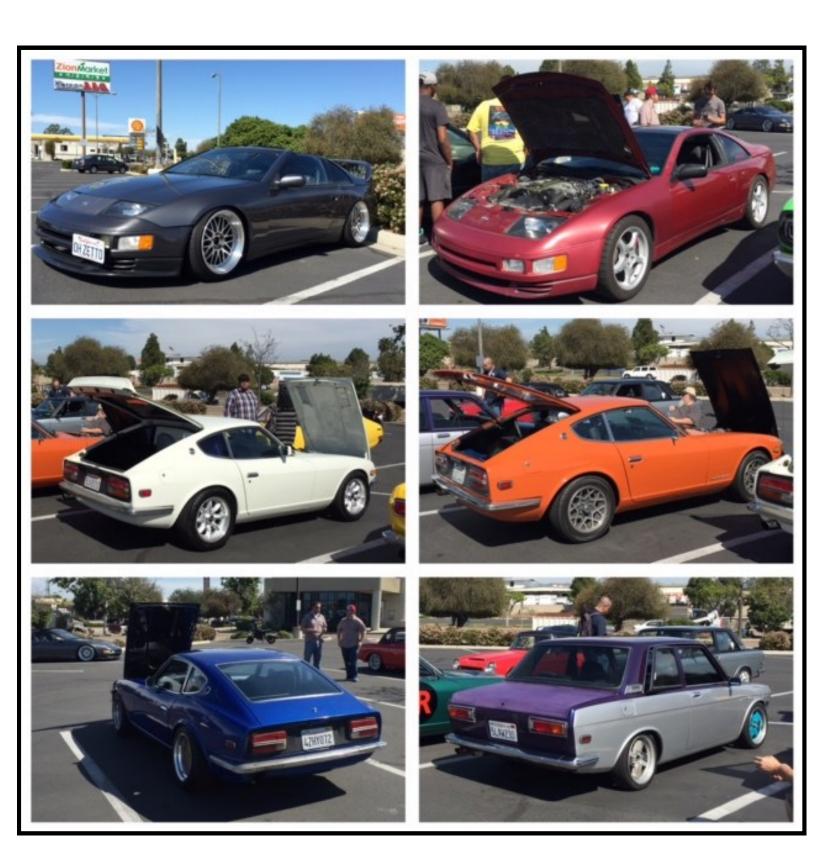

# 2<sup>nd</sup> Datsun Enthusiasts Meet

Great turn out at the meet. Thanks to Sebastian Hill for another awesome gathering of beautiful Datsuns. I think it be correct to say this will become a monthly event

Good examples of Z32, 240Z and Datsuns 510

Our friend Mike Grant drove two hours to hang out at the ALL Datsun Meet. He enjoyed a nice Chinese dinner and some better pastries at Paris Bakery. Even Hunter showed up and my friend Jessica came to cook the Korean BBQ for Jaime Amador and myself.

Take your pick on L series engines plenty of configurations for all tastes. And of course some more modern engines as well to please any Datsun/Nissan enthusiast.

We had a little bit of everything ,from tire changing to husbands taking their wives to nephews baptism and diverting them to the meet first. Great Korean BBQ dinners to French bakery pastries