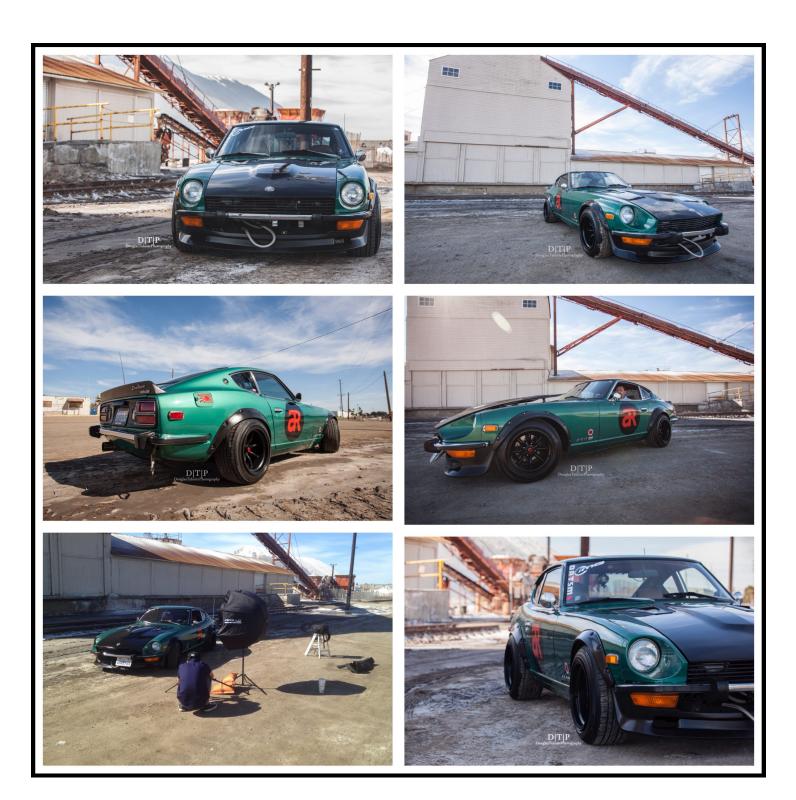

## The Hulk Machine Performance Tuner Photo Shoot

I was blessed enough to be invited to do a photo shoot for the Performance Tuner Magazine out of Arizona. Their local photographer ,Douglas Tahuite is talented and very professional.

Volume 17 featuring David Gonzalez' 1974 260Z on the cover is now live, check it out by going to http://volume17.performancetunermagazine.com.