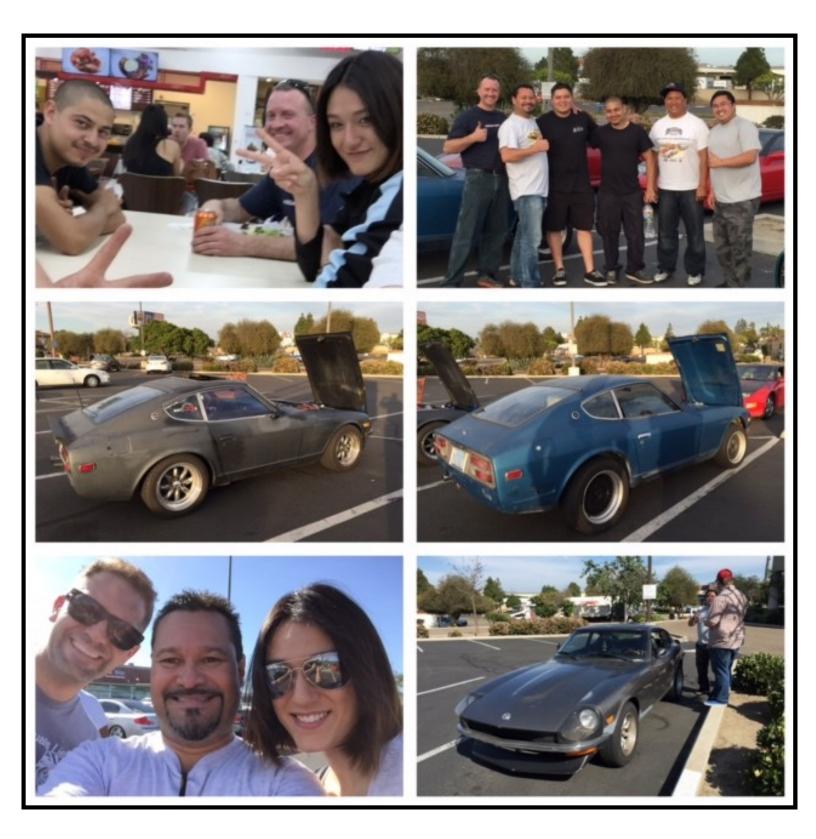

# 2<sup>nd</sup> Datsun Enthusiasts Meet

Great turn out at the meet. Thanks to Sebastian Hill for another awesome gathering of beautiful Datsuns. I think it be correct to say this will become a monthly event

Good examples of Z32, 240Z and Datsuns 510

Our friend Mike Grant drove two hours to hang out at the ALL Datsun Meet. He enjoyed a nice Chinese dinner and some better pastries at Paris Bakery. Even Hunter showed up and my friend Jessica came to cook the Korean BBQ for Jaime Amador and myself.

Take your pick on L series engines plenty of configurations for all tastes. And of course some more modern engines as well to please any Datsun/Nissan enthusiast.

We had a little bit of everything ,from tire changing to husbands taking their wives to nephews baptism and diverting them to the meet first. Great Korean BBQ dinners to French bakery pastries