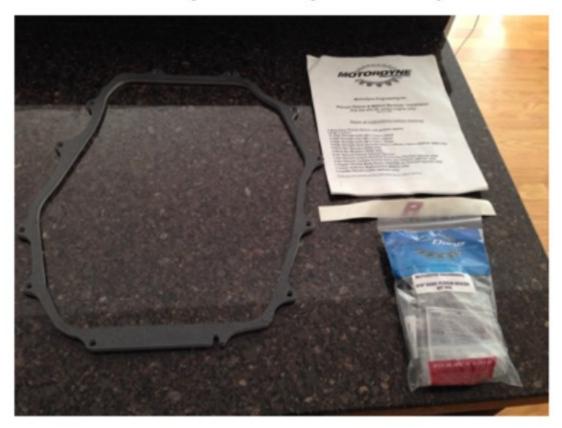

## For Sale:

New: Motordyne 5/16 Basic Plenum Spacer

Fits: VQ35DE & VQ35DE Rev-Up

- This is a brand new part that fits the 2003-2006 350z's and G35's.
- I bought the part a while back and never installed it.
   I now have no need for it.
- This part (new) from Motordyne is \$247!!!
- Motordyne states that it adds 11-13HP
- I'm asking for a fair price of \$175 O.BO.

I lost the original box but all parts are new & included!!!

Contact: Tony @ (858)-380-7181