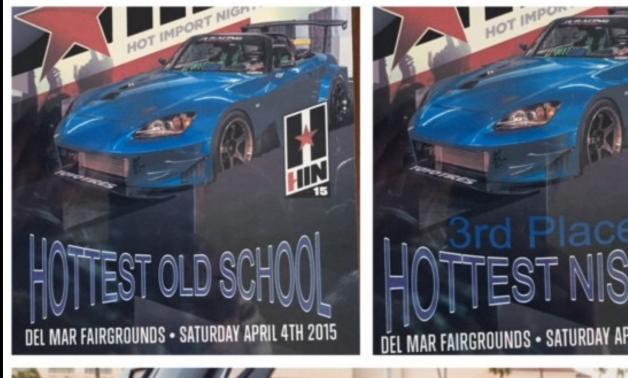

# Hot Import Night 2015

Hot Import Nights (HIN) 2015, took place at Del Mar Fair Ground on April 4,2015. This Auto Show takes place all over the USA, Canada and Asia. Hundreds of car were present to compete in on of the biggest car scene auto shows. The Hulk Machine enter the competition representing ZCSD. I was blessed enough to win Best Old School and  $3^{rd}$  Place in the Nissan Category. It was a great day with old friends and new ones. Falken tire invited The Hulk Machine to do a photo shoot, so stay tune.