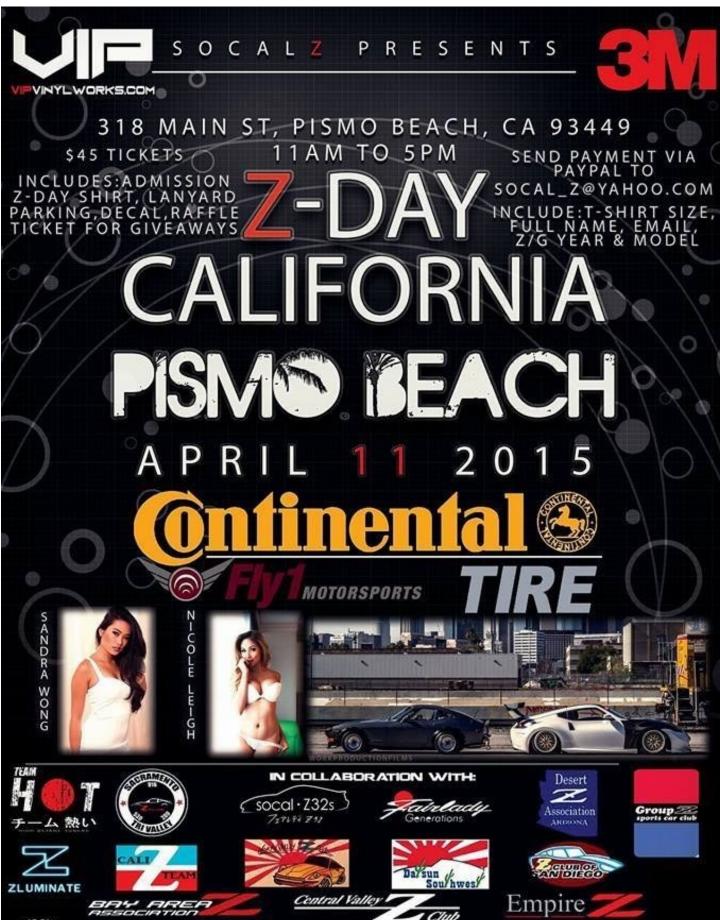

For the month of April we will start with the general meeting at this point we have approached two possible guest speaker and as of yet no confirmation. We have 4 events in our calendar so there is enough for everyone to pick and choose. First Pismo Beach Z Day, then followed by the Bottom Busters. Some people are going to go to the Hearst Castle in between. After that will be the highly anticipated Motorsports Z Bash and lastly the Coronado Car show not to be confuse with the Speed Week Fest.

March 21st – Gimmick Rally to Mount Soledad

March 29<sup>th</sup> - 2<sup>nd</sup> Datsun Enthusiasts Meet

April 11th – Pismo Beach Z Day (awaiting confirmation)

April 12<sup>12</sup>-15<sup>th</sup>- Bottom Buster Motor Tour