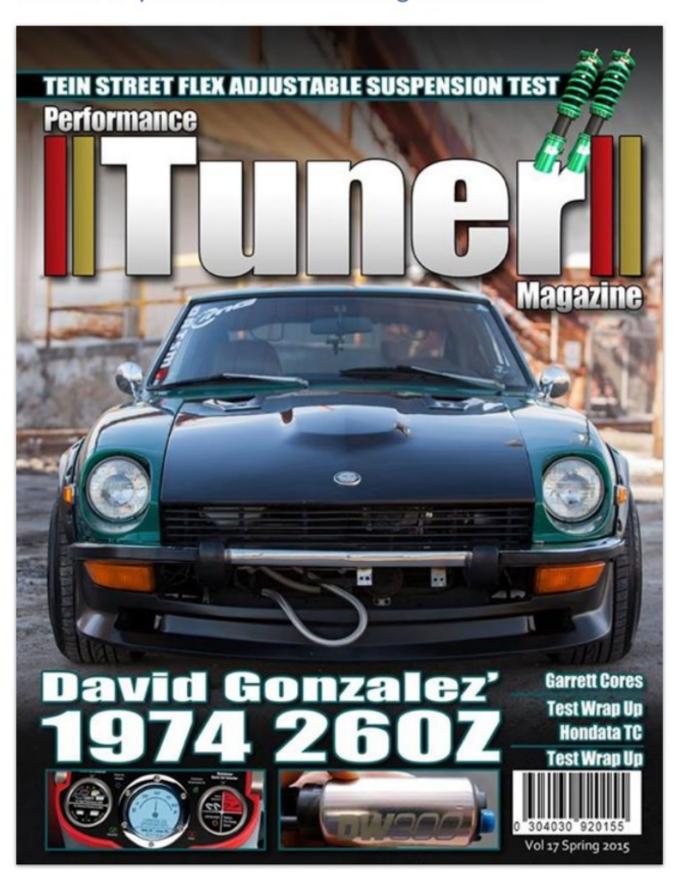

## The Hulk Machine Performance Tuner Photo Shoot

I was blessed enough to be invited to do a photo shoot for the Performance Tuner Magazine out of Arizona. Their local photographer ,Douglas Tahuite is talented and very professional.

Volume 17 featuring David Gonzalez' 1974 260Z on the cover is now live, check it out by going to http://volume17.performancetunermagazine.com.