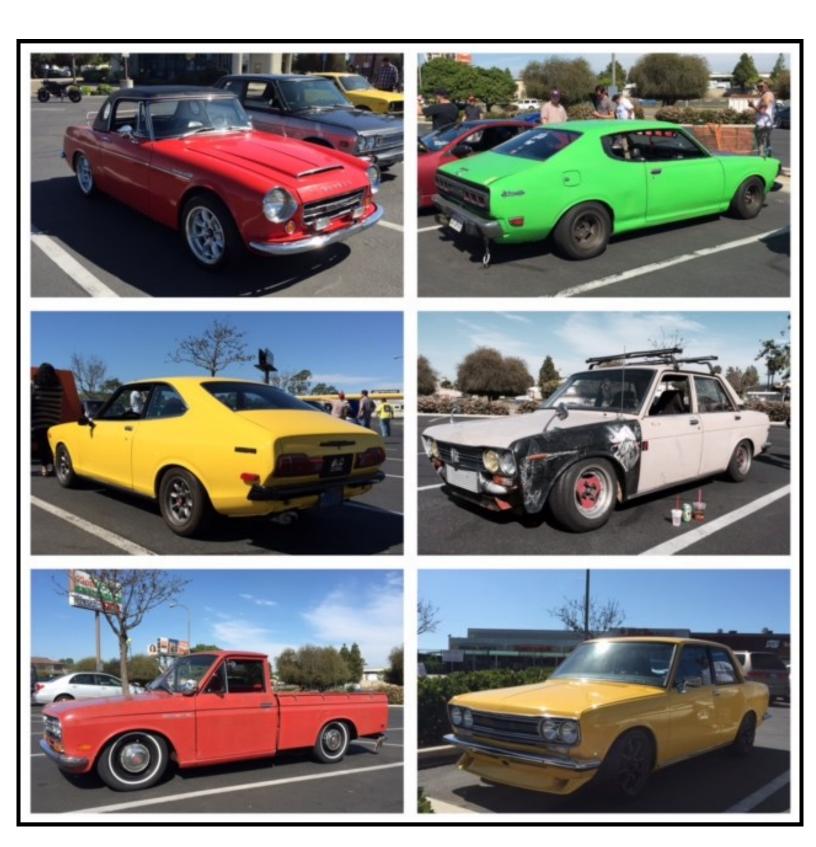

# 2<sup>nd</sup> Datsun Enthusiasts Meet

Great turn out at the meet. Thanks to Sebastian Hill for another awesome gathering of beautiful Datsuns. I think it be correct to say this will become a monthly event

Good examples of Z32, 240Z and Datsuns 510

Our friend Mike Grant drove two hours to hang out at the ALL Datsun Meet. He enjoyed a nice Chinese dinner and some better pastries at Paris Bakery. Even Hunter showed up and my friend Jessica came to cook the Korean BBQ for Jaime Amador and myself.

Take your pick on L series engines plenty of configurations for all tastes. And of course some more modern engines as well to please any Datsun/Nissan enthusiast.

We had a little bit of everything ,from tire changing to husbands taking their wives to nephews baptism and diverting them to the meet first. Great Korean BBQ dinners to French bakery pastries