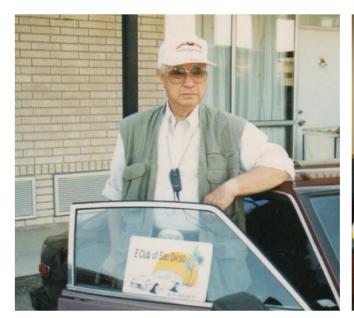

## March 2015 General meeting: celebrating Mr. K's life

We had a very good General meeting .Wally did a presentation on some wheel spacers and concentric wheels he fabricated for his Z. we honored the life of Mr. K with a big round of applause and the lecture of a letter send by one of his sons. This picture of Mr. K was taken in Clif Yaussi former 280Z at one of the ZCON's