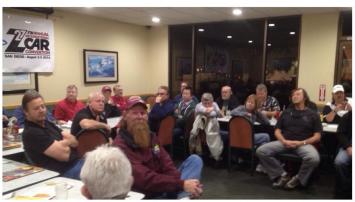

## March 2015 General meeting: celebrating Mr. K's life

We had a very good General meeting .Wally did a presentation on some wheel spacers and concentric wheels he fabricated for his Z. we honored the life of Mr. K with a big round of applause and the lecture of a letter send by one of his sons. This picture of Mr. K was taken in Clif Yaussi former 280Z at one of the ZCON's