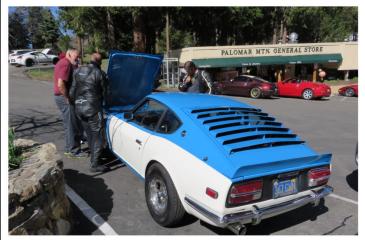

# 2<sup>nd</sup> Datsun Enthusiasts Meet

Great turn out at the meet. Thanks to Sebastian Hill for another awesome gathering of beautiful Datsuns. I think it be correct to say this will become a monthly event

Good examples of Z32, 240Z and Datsuns 510

Our friend Mike Grant drove two hours to hang out at the ALL Datsun Meet. He enjoyed a nice Chinese dinner and some better pastries at Paris Bakery. Even Hunter showed up and my friend Jessica came to cook the Korean BBQ for Jaime Amador and myself.

Take your pick on L series engines plenty of configurations for all tastes. And of course some more modern engines as well to please any Datsun/Nissan enthusiast.

We had a little bit of everything ,from tire changing to husbands taking their wives to nephews baptism and diverting them to the meet first. Great Korean BBQ dinners to French bakery pastries