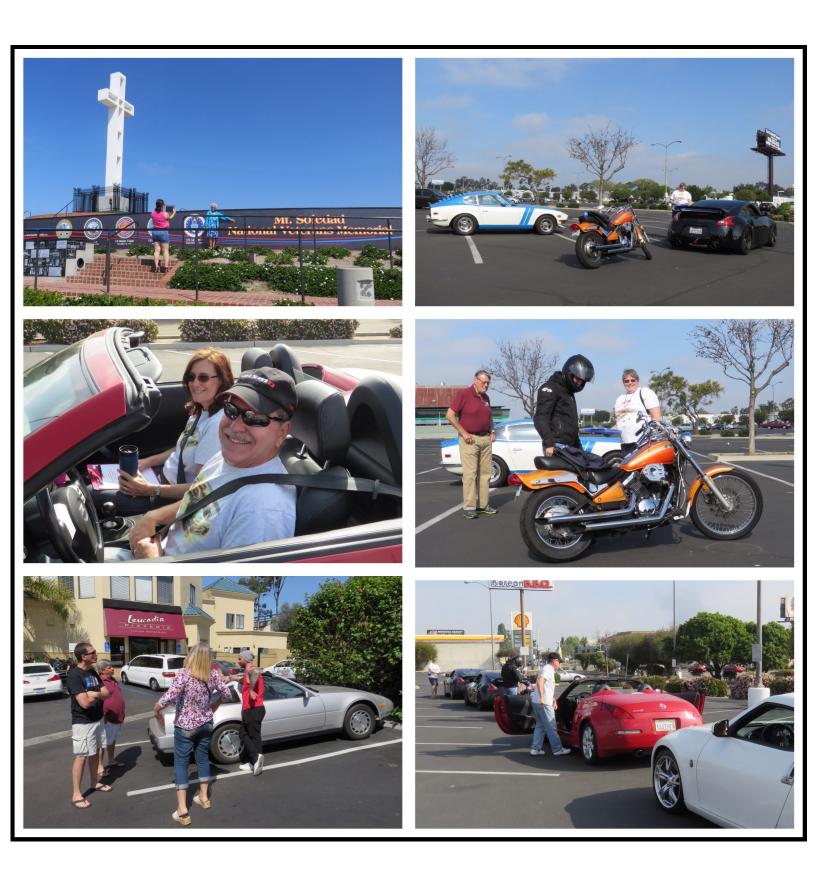

# **ZCSD Gimmick Rally 2015**

Great event organized by Patty and Wally Cook, thanks to all that came and enjoyed the ride!!! Joseph Wind assure you, you don't need a Z car to participate and have fun with your club. In his case a motorcycle is all he needed.

Plenty of Z cars to enjoy the Gimmick Rally

Mount Soledad National Veterans Memorial Park was one of many beautiful attractions the Rally took us to.

No one can denied that the best part of the Rally is always the food , great time at Solana's Pizza