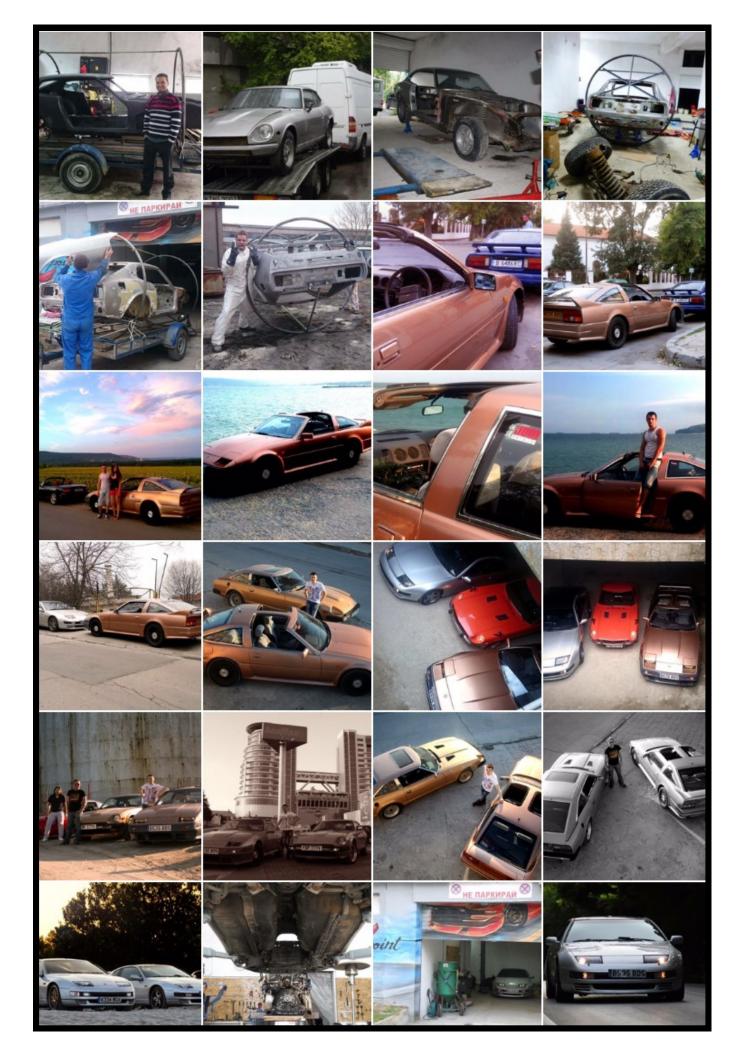

## Z point, Bulgaria

Z point is created in 2014 from Martin Argirov and his friend from the childhood – Ivan Botev.

Our idea is to grow like a club of all Z enthusiasts in Bulgaria, to attract more of the supporters and addicted people to Nissan Z models. The idea is to restore and custom the cars, to be representatives of various aftermarket car parts, as our first overseas partner are Malaysian brand of alloy rims Atara racing. We win prices in beauty shows, participate in video clips, looking for different events, prom and etc.. Around us we managed to unite rather friends who quickly fell in love with the beauty and energy of the wild beast of Nissan. Although the fast life, the family, the work, we often meet together in the Z Point and wake the city with the nose of the Z-engines.

Z point is a dream-reality, home of legends and place for many friends.

Here is some information about the members of our club and a brief history of some of them and their cars:

#### Martin Argirov - founder of the Z point.

- 1980 Datsun 280ZX 2 + 2, L28, automatic, RHD "From small child I look after diecast models of Matchbox and my favorite was the 240Z and 280Z 2+2. In 2011 I bought from England 280ZX, L28 automatic, right-hand drive, 2+2. It was my first contact with the energy of the Z models. After two years driving around the country, participating in parades and classic rallies, began the restoration.

I hope this year ready to come on the road again flourishing in perfect condition."

 1978 Datsun 280Z, L28, manual, original Black Pearl edition.

"The beauty of the two-seater model Z is incomparable with any other of the latest models of the brand. This two-seater sports car of the highest rank is equivalent only to Porsche, Chevrolet, Alfa Romeo and other sports coupes from that time.

To this day, this car continue to collect the sights on the streets and to be so beloved of everyone managed to see her.

I got my favorite after bidding in an auction in eBay, the car is imported from the United States from Los Angeles, bought it in the end of 2013.

It was with blocked engine and there were some problem places in the interior and exterior, some tools were missing and many other problems. For a short time I managed to fix a lot of things on the car and get it out on the road. I can handle it the last local retro Rally Championship and hover several thousand kilometers rallies, performances and parades. Continue to work on the car, there is always something to be desired, yet comprehensive restoration of the interior, installing L28ET engine with Borg Warner gearbox that I bought for him, fiberglass airdam, rear spoiler ad fender flares, Atara racing wheels, and perhaps restore the original color - Black pearl edition."

**Ivan Botev** is the founder of Z point and the owner of the 1983 Nissan 280ZX 2+2,

he has the car since 2002, it was rare to see such car on the streets even now, she looked like an alien.

For a long time this car was pulled into the garage of our other friend who also owns the same model Nissan - Emil Stefanov.

1983 Nissan 280ZX

L28, EFI

5 speed Manual

Aftermarket front air dam, rear spoiler and side skirts