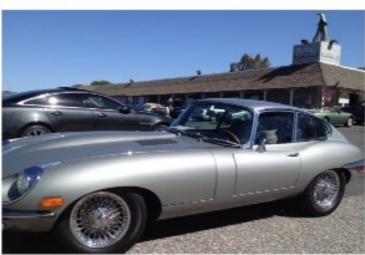

## ZCSD Anza Borrego Run

ZCSD members rounding up for the Anza Borrego Run: Clif 's 300ZX Roadster, Mark's Nismo 370Z, Dave's 280Z Zip Zap, Will's 300ZX, Wally's 240Z and Vernon's awesome 350z Roadster.

On our stop at Dudley's Bakery we came across a few very pretty Austin Healy's and Jaguars. Our Z car line up also looked great!!!

This cluster biosphere reserve is situated in south-east California and comprises four management units: the Death Valley National Monument, Joshua Tree National Monument, the Santa Rosa Mountains Wildlife Management Area and Anza Borrego Desert State Park.