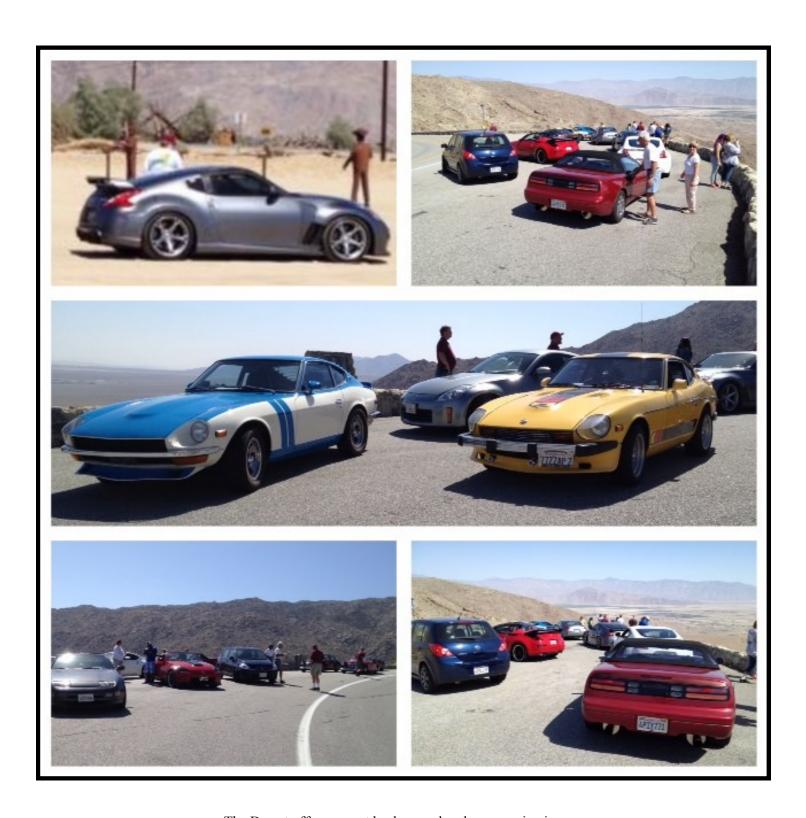

ZCSD, Anza Borrego and Picnic Run

The Avocado Run was will attended with 10 cars from our club, 3 cars from Inland Valley, 16 Empire Z cars, and 4 from the Z32 Club. It was a beautiful day and a great drive through the hills past Henderson Lake, Ramona and on to Valley View Casino where we had the lobster tail buffet. The following week we had our run out to the Borrego Desert with 10 cars. Great weather, warm sun and light breezes. We stopped for our picnic lunch off the side of a road, under shade trees, then explored the sculptures.

## ZCSD Anza Borrego Run

ZCSD members rounding up for the Anza Borrego Run: Clif 's 300ZX Roadster, Mark's Nismo 370Z, Dave's 280Z Zip Zap, Will's 300ZX, Wally's 240Z and Vernon's awesome 350z Roadster.

On our stop at Dudley's Bakery we came across a few very pretty Austin Healy's and Jaguars. Our Z car line up also looked great!!!

This cluster biosphere reserve is situated in south-east California and comprises four management units: the Death Valley National Monument, Joshua Tree National Monument, the Santa Rosa Mountains Wildlife Management Area and Anza Borrego Desert State Park.

Some of the exhibits on display at the Anza Borrego Visitor Center

The Desert offers a great background and panoramic views.

We had a great time driving around looking at the metal sculptures, buying oranges on a street vendor kiosk, taking picture and having a picnic under some trees. We had almost all generations of Z cars from Wally's Pacecar 240Z, Dave's 280Z Zip Zap, Lenny's 370Z, Mark's Nismo 370Z, Vernon's Roaster 350Z, Michael's always clean 350Z, Clif's 300ZX Roadster, William's 300ZX Coupe.