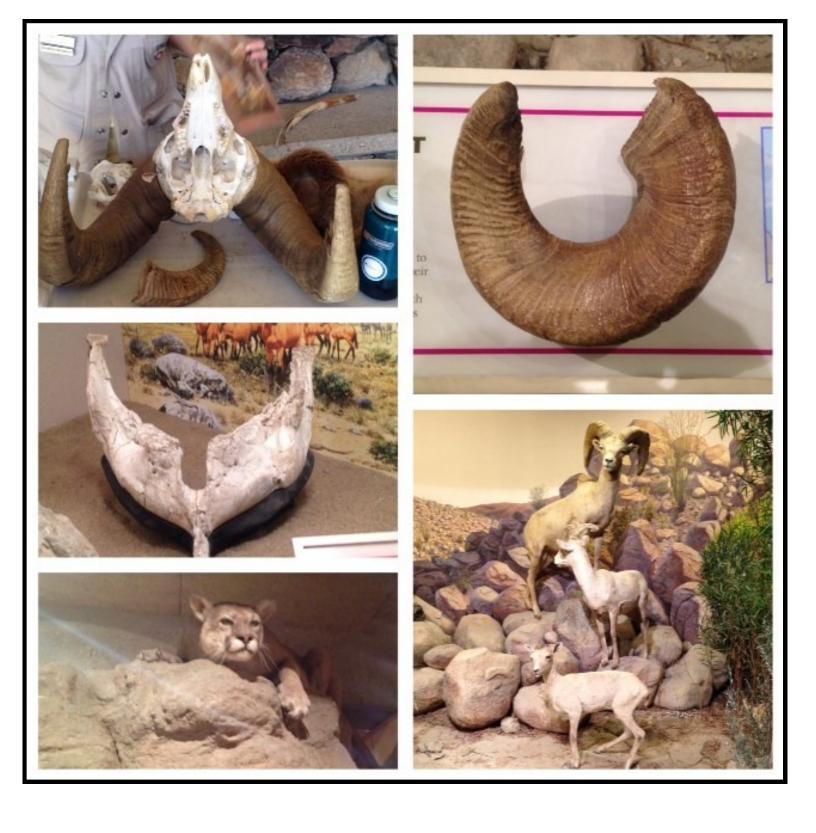

Some of the exhibits on display at the Anza Borrego Visitor Center

The Desert offers a great background and panoramic views.

We had a great time driving around looking at the metal sculptures, buying oranges on a street vendor kiosk, taking picture and having a picnic under some trees. We had almost all generations of Z cars from Wally's Pacecar 240Z, Dave's 280Z Zip Zap, Lenny's 370Z, Mark's Nismo 370Z, Vernon's Roaster 350Z, Michael's always clean 350Z, Clif's 300ZX Roadster, William's 300ZX Coupe.