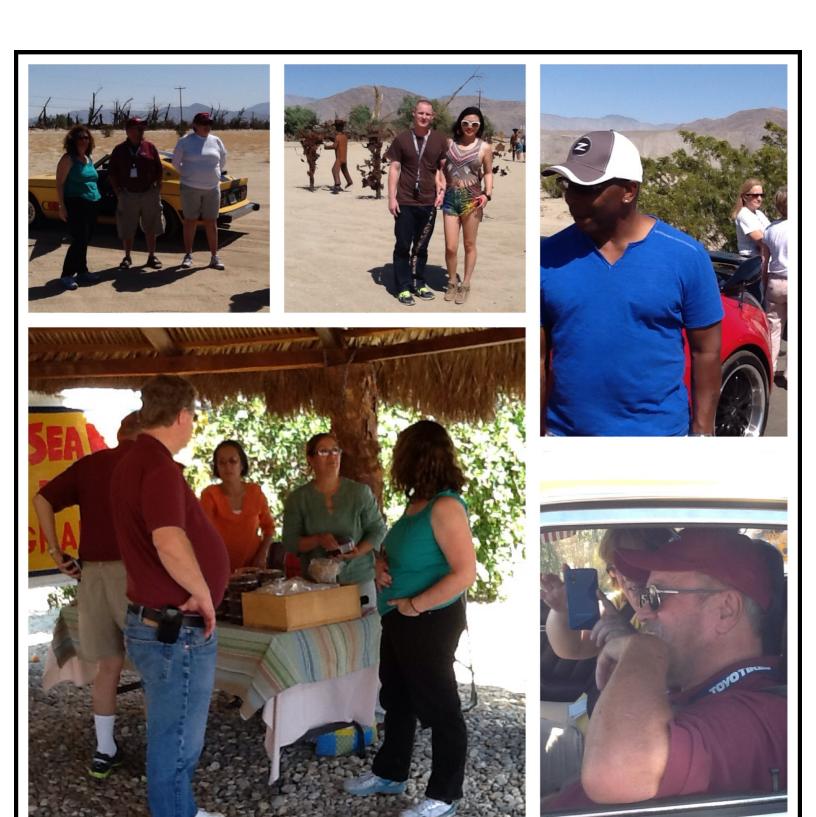

The Avocado Run was will attended with 10 cars from our club, 3 cars from Inland Valley, 16 Empire Z cars, and 4 from the Z32 Club. It was a beautiful day and a great drive through the hills past Henderson Lake, Ramona and on to Valley View Casino where we had the lobster tail buffet. The following week we had our run out to the Borrego Desert with 10 cars. Great weather, warm sun and light breezes. We stopped for our picnic lunch off the side of a road, under shade trees, then explored the sculptures.

On our stop at Dudley's Bakery we came across a few very pretty Austin Healy's and Jaguars. Our Z car line up also looked great!!!

This cluster biosphere reserve is situated in south-east California and comprises four management units: the Death Valley National Monument, Joshua Tree National Monument, the Santa Rosa Mountains Wildlife Management Area and Anza Borrego Desert State Park.

Some of the exhibits on display at the Anza Borrego Visitor Center

The Desert offers a great background and panoramic views.

We had a great time driving around looking at the metal sculptures, buying oranges on a street vendor kiosk, taking picture and having a picnic under some trees. We had almost all generations of Z cars from Wally's Pacecar 240Z, Dave's 280Z Zip Zap, Lenny's 370Z, Mark's Nismo 370Z, Vernon's Roaster 350Z, Michael's always clean 350Z, Clif's 300ZX Roadster, William's 300ZX Coupe.