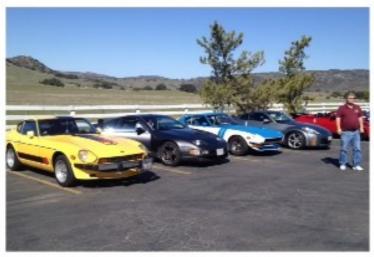

## ZCSD Anza Borrego Run

ZCSD members rounding up for the Anza Borrego Run: Clif 's 300ZX Roadster, Mark's Nismo 370Z, Dave's 280Z Zip Zap, Will's 300ZX, Wally's 240Z and Vernon's awesome 350z Roadster.

Some of the exhibits on display at the Anza Borrego Visitor Center

The Desert offers a great background and panoramic views.

We had a great time driving around looking at the metal sculptures, buying oranges on a street vendor kiosk, taking picture and having a picnic under some trees. We had almost all generations of Z cars from Wally's Pacecar 240Z, Dave's 280Z Zip Zap, Lenny's 370Z, Mark's Nismo 370Z, Vernon's Roaster 350Z, Michael's always clean 350Z, Clif's 300ZX Roadster, William's 300ZX Coupe.