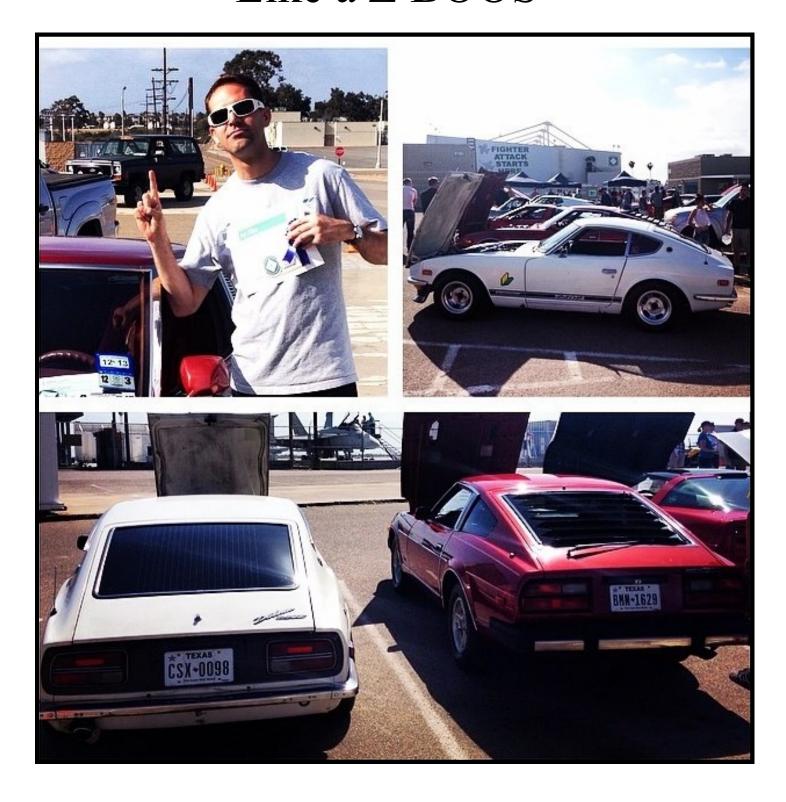

# Like a Z BOOS

Congratulations to our friend and ZCSD member Hunter Hayes for winning first place at the first "Sharpshooter Car Show' at the F/A-18 Hornet Squadron MCAS Miramar on Sunday March 23,2014. Hunter brought his two awesome Z cars to represent the Z car community.

Good job Hunter !!! I think this is the first of many more awards to come...