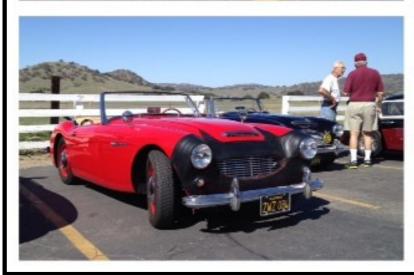

## ZCSD Anza Borrego Run

ZCSD members rounding up for the Anza Borrego Run: Clif 's 300ZX Roadster, Mark's Nismo 370Z, Dave's 280Z Zip Zap, Will's 300ZX, Wally's 240Z and Vernon's awesome 350z Roadster.

On our stop at Dudley's Bakery we came across a few very pretty Austin Healy's and Jaguars. Our Z car line up also looked great!!!

This cluster biosphere reserve is situated in south-east California and comprises four management units: the Death Valley National Monument, Joshua Tree National Monument, the Santa Rosa Mountains Wildlife Management Area and Anza Borrego Desert State Park.