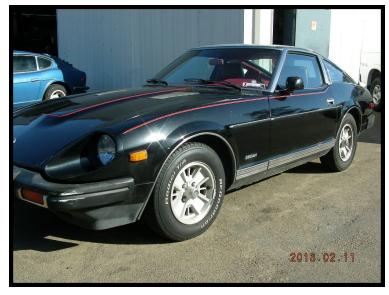

#### Z 4 Zale

1980 280ZX , Black with red cloth interior, auto trans, only 102k miles, could use paint. License #1CMK805, vin# HS130196078.

Asking \$2,500. Please call Gary at 858 518-7313 for more details.