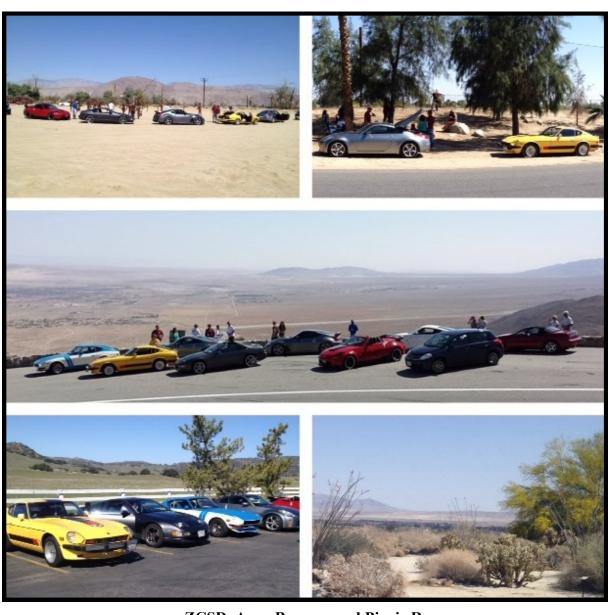

ZCSD, Anza Borrego and Picnic Run

## ZCSD Anza Borrego Run

ZCSD members rounding up for the Anza Borrego Run: Clif 's 300ZX Roadster, Mark's Nismo 370Z, Dave's 280Z Zip Zap, Will's 300ZX, Wally's 240Z and Vernon's awesome 350z Roadster.

On our stop at Dudley's Bakery we came across a few very pretty Austin Healy's and Jaguars. Our Z car line up also looked great!!!

This cluster biosphere reserve is situated in south-east California and comprises four management units: the Death Valley National Monument, Joshua Tree National Monument, the Santa Rosa Mountains Wildlife Management Area and Anza Borrego Desert State Park.

Some of the exhibits on display at the Anza Borrego Visitor Center

The Desert offers a great background and panoramic views.

We had a great time driving around looking at the metal sculptures, buying oranges on a street vendor kiosk, taking picture and having a picnic under some trees. We had almost all generations of Z cars from Wally's Pacecar 240Z, Dave's 280Z Zip Zap, Lenny's 370Z, Mark's Nismo 370Z, Vernon's Roaster 350Z, Michael's always clean 350Z, Clif's 300ZX Roadster, William's 300ZX Coupe.