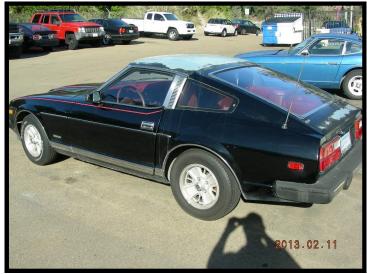

#### Z 4 Zale

1980 280ZX , Black with red cloth interior, auto trans, only 102k miles, could use paint. License #1CMK805, vin# HS130196078.

Asking \$2,500. Please call Gary at 858 518-7313 for more details.