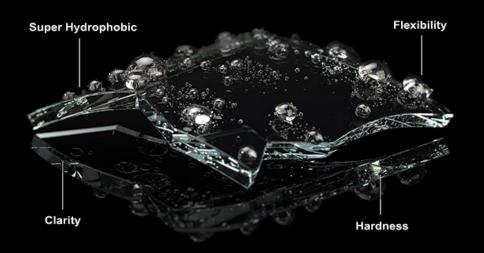

Ceramic Pro is a 9H Nanoceramic Glass Coating, the liquid turns into a 9H (pencil hardness) coating when applied onto the surface, the film comes with multi-properties such as, Super Hydrophobic Effect, High Scratch Resistance, Anti Graffiti, Corrosion Resistance, UV Resistance and High Temperature Resistance.

Ceramic Pro cannot be removed by chemicals once cured; it can only be removed by machine polishing.

Ceramic Pro has been officially tested by "SGS". SGS is the world's leading inspection, verification, testing and certification company.