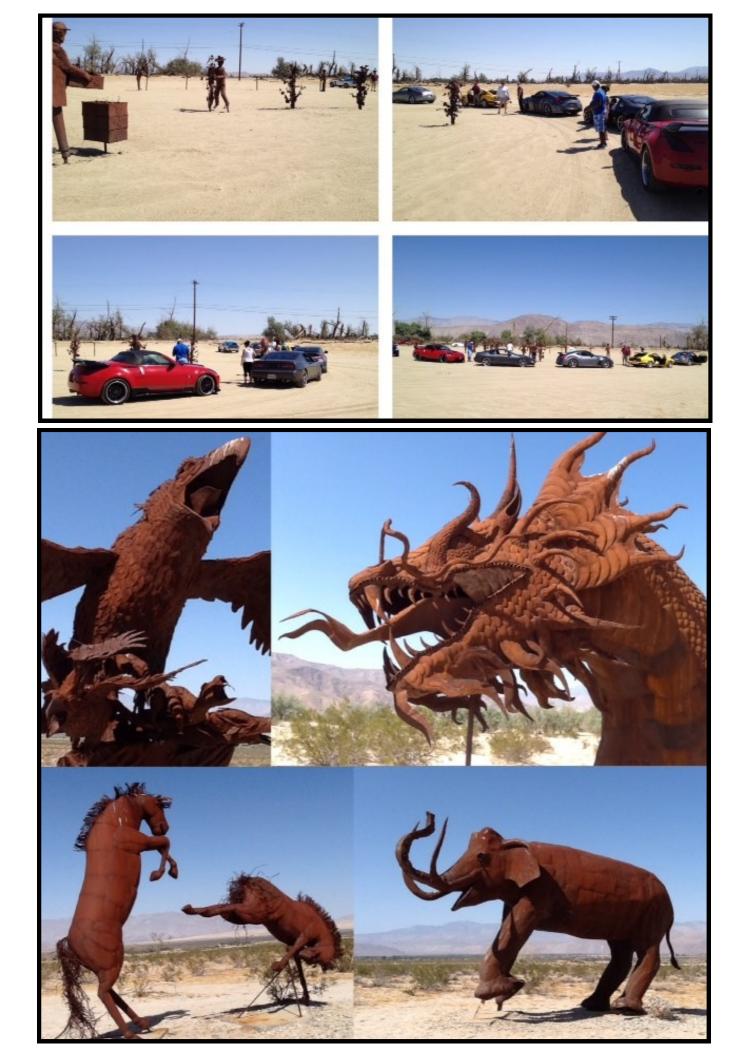

Some of the exhibits on display at the Anza Borrego Visitor Center

The Desert offers a great background and panoramic views.

We had a great time driving around looking at the metal sculptures, buying oranges on a street vendor kiosk, taking picture and having a picnic under some trees. We had almost all generations of Z cars from Wally's Pacecar 240Z, Dave's 280Z Zip Zap, Lenny's 370Z, Mark's Nismo 370Z, Vernon's Roaster 350Z, Michael's always clean 350Z, Clif's 300ZX Roadster, William's 300ZX Coupe.

We had a lot of interaction between ZCSD members and the Metal Sculptures