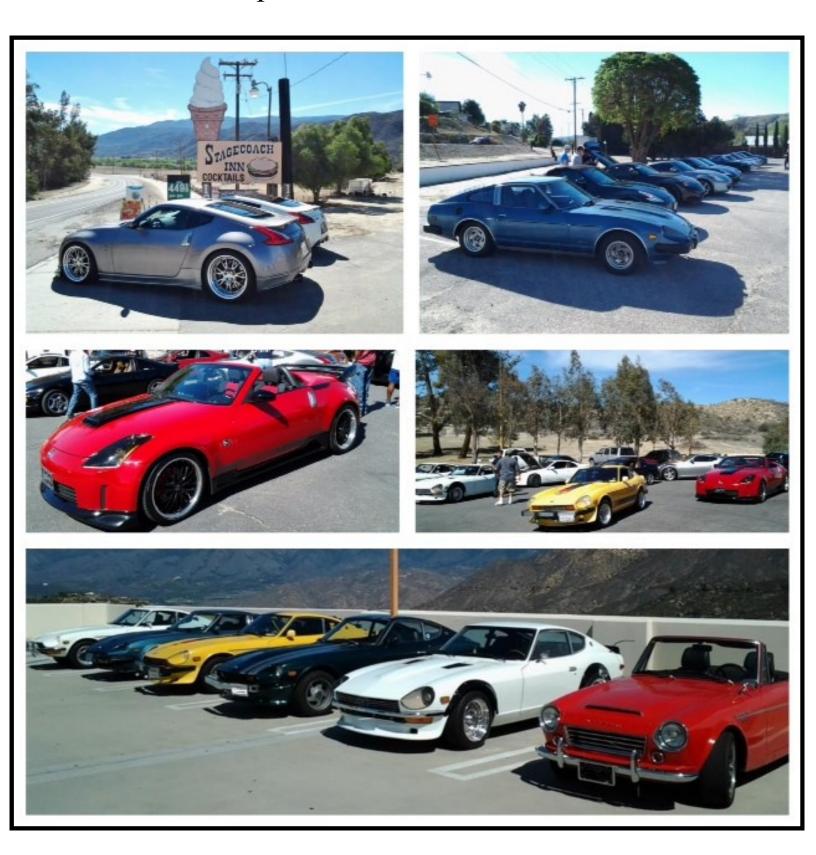

ZCSD, Anza Borrego and Picnic Run

## ZCSD Anza Borrego Run

ZCSD members rounding up for the Anza Borrego Run: Clif 's 300ZX Roadster, Mark's Nismo 370Z, Dave's 280Z Zip Zap, Will's 300ZX, Wally's 240Z and Vernon's awesome 350z Roadster.

Some of the exhibits on display at the Anza Borrego Visitor Center

The Desert offers a great background and panoramic views.

We had a great time driving around looking at the metal sculptures, buying oranges on a street vendor kiosk, taking picture and having a picnic under some trees. We had almost all generations of Z cars from Wally's Pacecar 240Z, Dave's 280Z Zip Zap, Lenny's 370Z, Mark's Nismo 370Z, Vernon's Roaster 350Z, Michael's always clean 350Z, Clif's 300ZX Roadster, William's 300ZX Coupe.