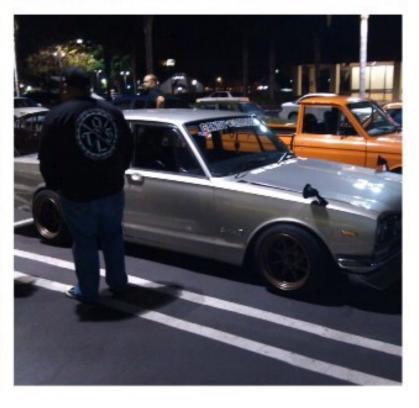

#### Old School Car Meet ,Thursday nights in Chula Vista

This pictures are courtesy of our Member at Large, David Mihalko this is an old school Japanese car meet that takes place every Thursday night in Chula Vista, great group of people with great looking cars. I think we as a club should stop by one of this nights and check them out,