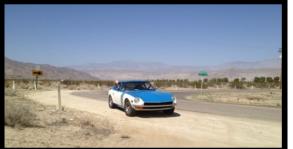

## ZCSD Anza Borrego Run

ZCSD members rounding up for the Anza Borrego Run: Clif 's 300ZX Roadster, Mark's Nismo 370Z, Dave's 280Z Zip Zap, Will's 300ZX, Wally's 240Z and Vernon's awesome 350z Roadster.

On our stop at Dudley's Bakery we came across a few very pretty Austin Healy's and Jaguars. Our Z car line up also looked great!!!

This cluster biosphere reserve is situated in south-east California and comprises four management units: the Death Valley National Monument, Joshua Tree National Monument, the Santa Rosa Mountains Wildlife Management Area and Anza Borrego Desert State Park.

Some of the exhibits on display at the Anza Borrego Visitor Center

The Desert offers a great background and panoramic views.

We had a great time driving around looking at the metal sculptures, buying oranges on a street vendor kiosk, taking picture and having a picnic under some trees. We had almost all generations of Z cars from Wally's Pacecar 240Z, Dave's 280Z Zip Zap, Lenny's 370Z, Mark's Nismo 370Z, Vernon's Roaster 350Z, Michael's always clean 350Z, Clif's 300ZX Roadster, William's 300ZX Coupe.