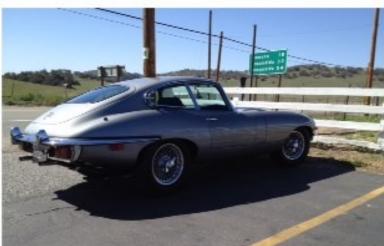

## ZCSD Anza Borrego Run

ZCSD members rounding up for the Anza Borrego Run: Clif 's 300ZX Roadster, Mark's Nismo 370Z, Dave's 280Z Zip Zap, Will's 300ZX, Wally's 240Z and Vernon's awesome 350z Roadster.

On our stop at Dudley's Bakery we came across a few very pretty Austin Healy's and Jaguars. Our Z car line up also looked great!!!

This cluster biosphere reserve is situated in south-east California and comprises four management units: the Death Valley National Monument, Joshua Tree National Monument, the Santa Rosa Mountains Wildlife Management Area and Anza Borrego Desert State Park.