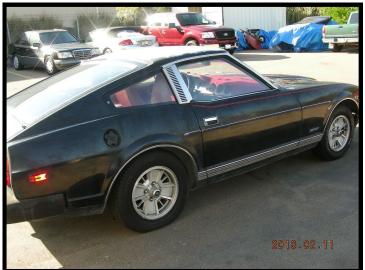

#### Z 4 Zale

1980 280ZX , Black with red cloth interior, auto trans, only 102k miles, could use paint. License #1CMK805, vin# HS130196078.

Asking \$2,500. Please call Gary at 858 518-7313 for more details.