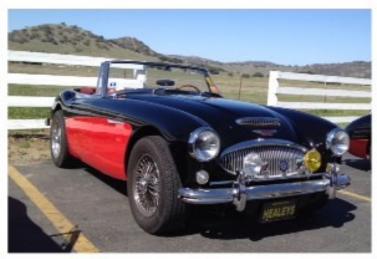

## ZCSD Anza Borrego Run

ZCSD members rounding up for the Anza Borrego Run: Clif 's 300ZX Roadster, Mark's Nismo 370Z, Dave's 280Z Zip Zap, Will's 300ZX, Wally's 240Z and Vernon's awesome 350z Roadster.

On our stop at Dudley's Bakery we came across a few very pretty Austin Healy's and Jaguars. Our Z car line up also looked great!!!

This cluster biosphere reserve is situated in south-east California and comprises four management units: the Death Valley National Monument, Joshua Tree National Monument, the Santa Rosa Mountains Wildlife Management Area and Anza Borrego Desert State Park.