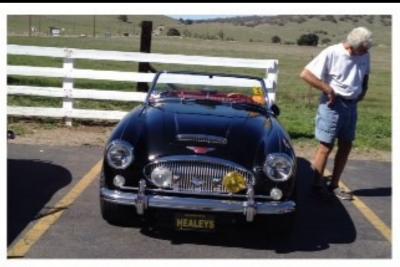

## ZCSD Anza Borrego Run

ZCSD members rounding up for the Anza Borrego Run: Clif 's 300ZX Roadster, Mark's Nismo 370Z, Dave's 280Z Zip Zap, Will's 300ZX, Wally's 240Z and Vernon's awesome 350z Roadster.

On our stop at Dudley's Bakery we came across a few very pretty Austin Healy's and Jaguars. Our Z car line up also looked great!!!

This cluster biosphere reserve is situated in south-east California and comprises four management units: the Death Valley National Monument, Joshua Tree National Monument, the Santa Rosa Mountains Wildlife Management Area and Anza Borrego Desert State Park.