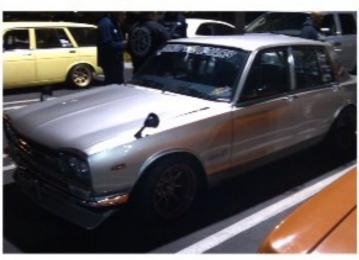

#### Old School Car Meet ,Thursday nights in Chula Vista

This pictures are courtesy of our Member at Large, David Mihalko this is an old school Japanese car meet that takes place every Thursday night in Chula Vista, great group of people with great looking cars. I think we as a club should stop by one of this nights and check them out,