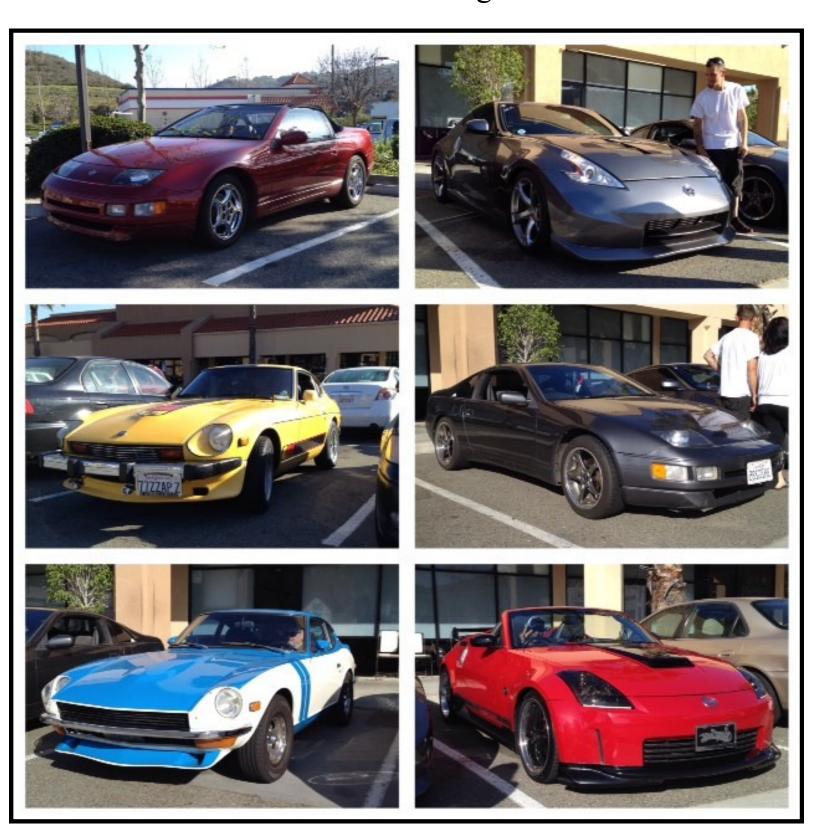

Protected by CERAMIC PRO

www.nanoshine.com.au

March meeting was another full house, great Guest speakers and great looking cars at the parking lot. I want to welcome Duante who owns this blue n flame 350Z and Patrick that owns a nicely restore grey 280Z 2+2.

Great Z cars line up at the March General Meeting, thanks to all that came and show their pretty Z.