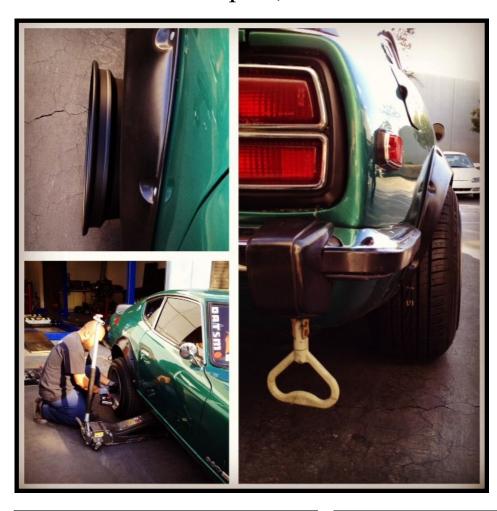

#### ELEE Motorsport, Inc. and Atara Racing Wheels Fitting

ZCSD sponsor and contributor, Eugene Abad did some Atara Racing Wheels fitting in my Datsun260Z. This beautiful wheels are 15x10.5 with an off set of -32 on a 4x114.3 bolt pattern. This wheel weight around 17 lbs. and tire size is 225/50/15.

Also want to congratulate Eugene and his lovely family; wife Lourene and kids Emerill and Engel for their new business "**ELEE Motorsport, Inc.**" featuring Atara Racing Wheels and other automobile related products. Wish you the best and infinite success my friend.