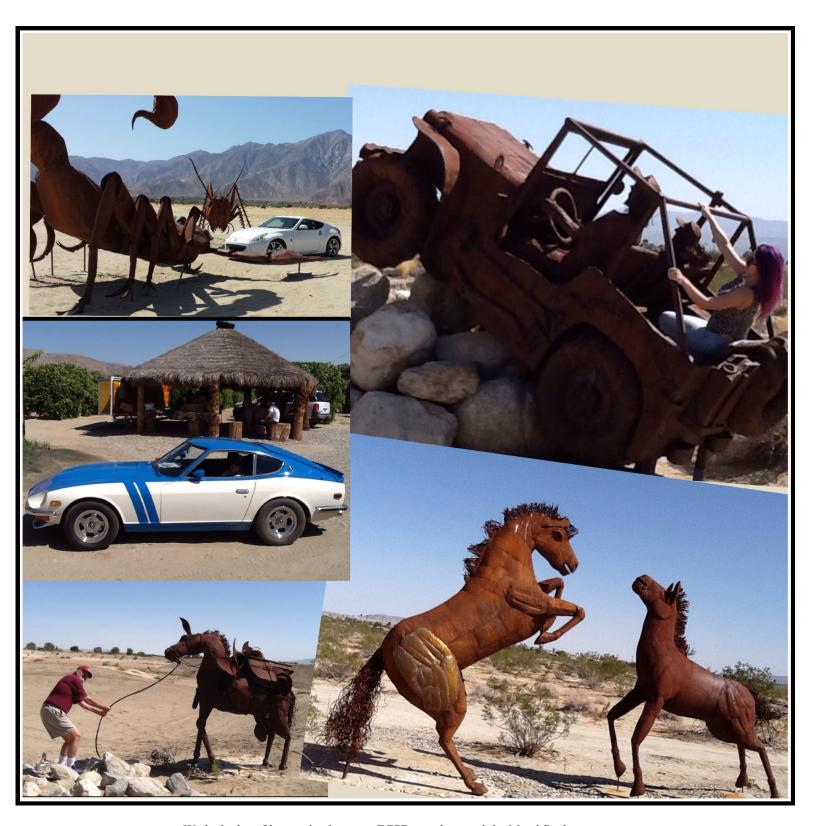

The Avocado Run was will attended with 10 cars from our club, 3 cars from Inland Valley, 16 Empire Z cars, and 4 from the Z32 Club. It was a beautiful day and a great drive through the hills past Henderson Lake, Ramona and on to Valley View Casino where we had the lobster tail buffet. The following week we had our run out to the Borrego Desert with 10 cars. Great weather, warm sun and light breezes. We stopped for our picnic lunch off the side of a road, under shade trees, then explored the sculptures.

On our stop at Dudley's Bakery we came across a few very pretty Austin Healy's and Jaguars. Our Z car line up also looked great!!!

This cluster biosphere reserve is situated in south-east California and comprises four management units: the Death Valley National Monument, Joshua Tree National Monument, the Santa Rosa Mountains Wildlife Management Area and Anza Borrego Desert State Park.

Some of the exhibits on display at the Anza Borrego Visitor Center

The Desert offers a great background and panoramic views.

We had a great time driving around looking at the metal sculptures, buying oranges on a street vendor kiosk, taking picture and having a picnic under some trees. We had almost all generations of Z cars from Wally's Pacecar 240Z, Dave's 280Z Zip Zap, Lenny's 370Z, Mark's Nismo 370Z, Vernon's Roaster 350Z, Michael's always clean 350Z, Clif's 300ZX Roadster, William's 300ZX Coupe.

We had a lot of interaction between ZCSD members and the Metal Sculptures