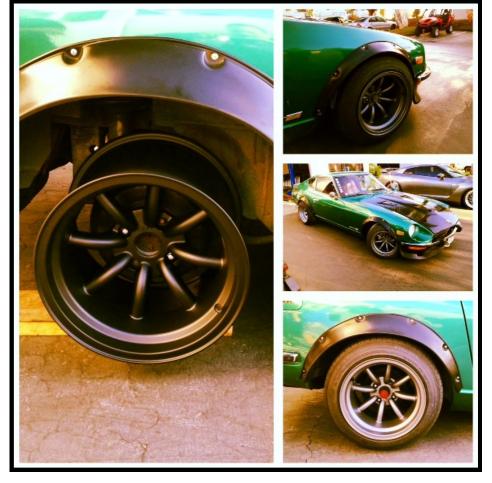

#### ELEE Motorsport, Inc. and Atara Racing Wheels Fitting

ZCSD sponsor and contributor, Eugene Abad did some Atara Racing Wheels fitting in my Datsun260Z. This beautiful wheels are 15x10.5 with an off set of -32 on a 4x114.3 bolt pattern. This wheel weight around 17 lbs. and tire size is 225/50/15.

Also want to congratulate Eugene and his lovely family; wife Lourene and kids Emerill and Engel for their new business "**ELEE Motorsport, Inc.**" featuring Atara Racing Wheels and other automobile related products. Wish you the best and infinite success my friend.