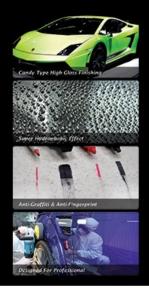

Ceramic Pro is a 9H Nanoceramic Glass Coating, the liquid turns into a 9H (pencil hardness) coating when applied onto the surface, the film comes with multi-properties such as, Super Hydrophobic Effect, High Scratch Resistance, Anti Graffiti, Corrosion Resistance, UV Resistance and High Temperature Resistance.

Ceramic Pro cannot be removed by chemicals once cured; it can only be removed by machine polishing.

Ceramic Pro has been officially tested by "SGS". SGS is the world's leading inspection, verification, testing and certification company.