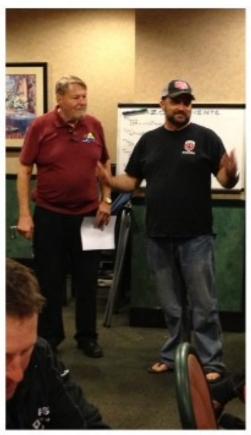

## March ZCSD General Meeting

Full House at the March ZCSD General Meeting. Enzo brought Mom and Dad he like to start them young.

Top: ZCSD members Steve and guess speaker Theo from Carrera Coachwerks, Miguel, Michael and Michael Montag in the back ground

Bottom: Wally and Theo , Chuck and Michele Alex and Miguel