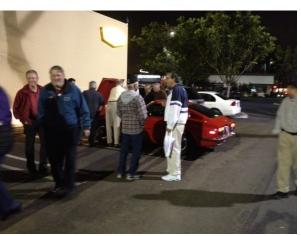

Then we had a great drive with thirteen cars that went by way of mountain roads with great views out to the Anza Borrego Desert. It was a beautiful day. We stopped in the city of Anza Borrego at the Christmas Circle Park in the center of the city, where we ate our lunch. Then drove out to look at the flowers and sculptures of prehistoric animals. There were several new sculptures, one of a serpent that was at least 100 yards long, and spanned across/under the road. There will be pictures of these animals in our April Newsletter.

## Anza Borrego Run