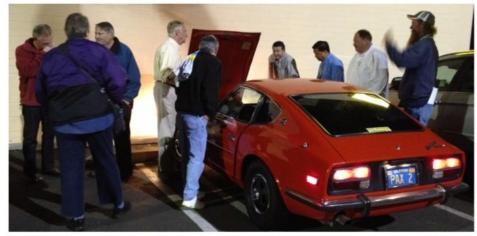

Then we had a great drive with thirteen cars that went by way of mountain roads with great views out to the Anza Borrego Desert. It was a beautiful day. We stopped in the city of Anza Borrego at the Christmas Circle Park in the center of the city, where we ate our lunch. Then drove out to look at the flowers and sculptures of prehistoric animals. There were several new sculptures, one of a serpent that was at least 100 yards long, and spanned across/under the road. There will be pictures of these animals in our April Newsletter.

## Anza Borrego Run