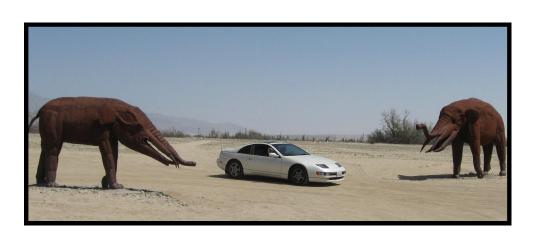

Then we had a great drive with thirteen cars that went by way of mountain roads with great views out to the Anza Borrego Desert. It was a beautiful day. We stopped in the city of Anza Borrego at the Christmas Circle Park in the center of the city, where we ate our lunch. Then drove out to look at the flowers and sculptures of prehistoric animals. There were several new sculptures, one of a serpent that was at least 100 yards long, and spanned across/under the road. There will be pictures of these animals in our April Newsletter.

## Anza Borrego Run