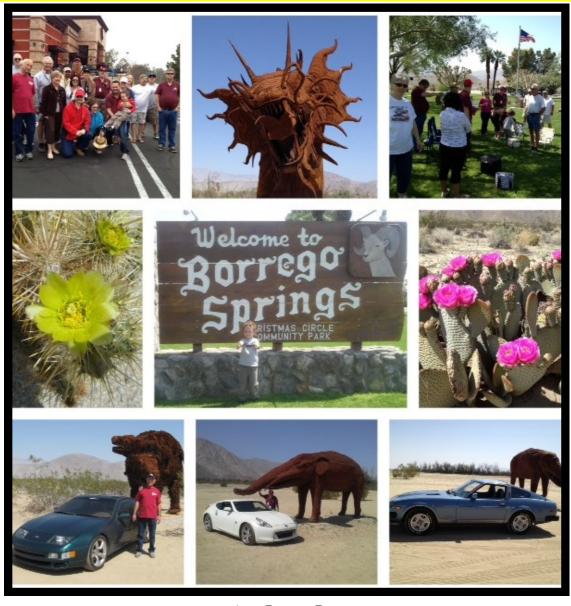

Then we had a great drive with thirteen cars that went by way of mountain roads with great views out to the Anza Borrego Desert. It was a beautiful day. We stopped in the city of Anza Borrego at the Christmas Circle Park in the center of the city, where we ate our lunch. Then drove out to look at the flowers and sculptures of prehistoric animals. There were several new sculptures, one of a serpent that was at least 100 yards long, and spanned across/under the road. There will be pictures of these animals in our April Newsletter.

## Anza Borrego Run