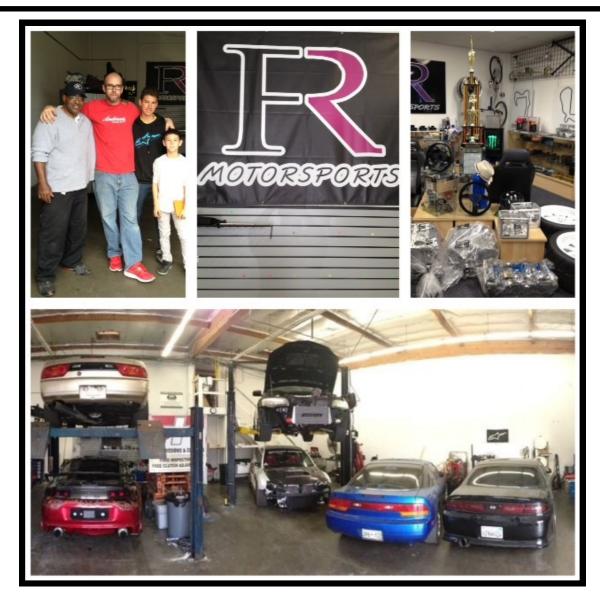

### Short note from your Vice-Prez and Newsletter editor

Welcome to the Aprils newsletter. Hope everyone had a great Easter!!!. March was another awesome month for ZCSD members . The Borrego Run was as always great ,the weather wonderful. We had a great turn out with 13 cars from Z cars, a pick up truck, a Cadillac, and Miguel Cervantes awesome Datsun 510. The guest speaker ,Theo from Carrera Coachwerks address the membership and told us about the Ferrari body kit for the 240-280Z Car. This month guest speaker promise to be awesome as well .Angel and Eric from Flawless Rides Motorsports they specialize in anything from street to race car modifications. They also have a couple of race cars 240sx and 300zx. ,so they know Nissan well.

Z u at the meeting David

Flawless Rides Motorsports: 7455 Raytheon Rd San Diego, CA (858) 505-9848