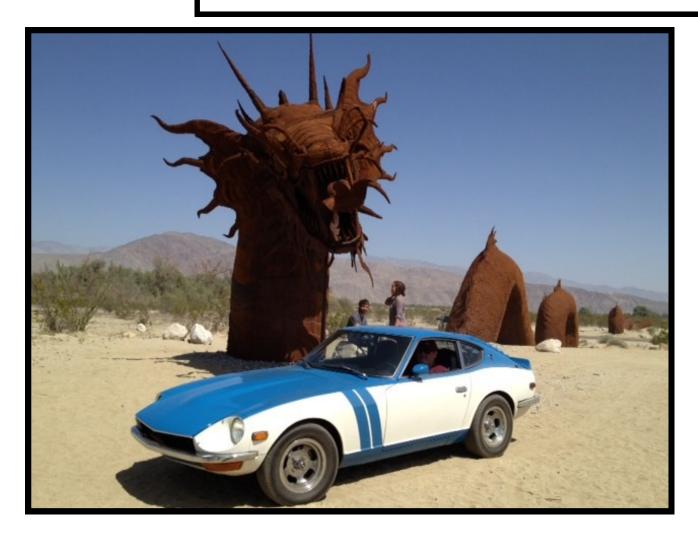

Then we had a great drive with thirteen cars that went by way of mountain roads with great views out to the Anza Borrego Desert. It was a beautiful day. We stopped in the city of Anza Borrego at the Christmas Circle Park in the center of the city, where we ate our lunch. Then drove out to look at the flowers and sculptures of prehistoric animals. There were several new sculptures, one of a serpent that was at least 100 yards long, and spanned across/under the road. There will be pictures of these animals in our April Newsletter.

## Anza Borrego Run