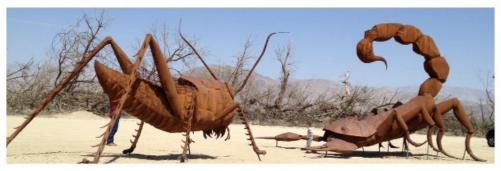

Then we had a great drive with thirteen cars that went by way of mountain roads with great views out to the Anza Borrego Desert. It was a beautiful day. We stopped in the city of Anza Borrego at the Christmas Circle Park in the center of the city, where we ate our lunch. Then drove out to look at the flowers and sculptures of prehistoric animals. There were several new sculptures, one of a serpent that was at least 100 yards long, and spanned across/under the road. There will be pictures of these animals in our April Newsletter.

## Anza Borrego Run