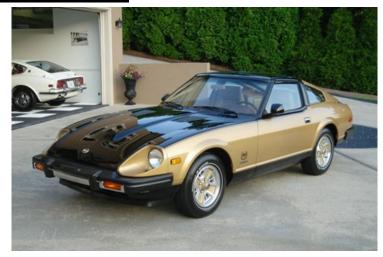

## **DATSUN 280ZX**

## Tenth Anniversary Edition

The Black Gold and Black Red 10th Anniversary Edition Z's have become one of the more Collectable Z Cars Models.

This summary is intended to give you more information about these special edition cars.

This section provided by: Keith Thurston,IZCC #4529 and Rob Tucker Send Comments To: Rob Tucker, (last up-dated 16 March 2008)

The Tenth Anniversary of the DATSUN Z Car was commemorated by the factory with the production of a Special Edition Z Car for 1980. This Special Edition was named the "280ZX-10. 10th Anniversary Special Edition". Pictured above is the more popular BLACK GOLD Edition of the 10th Anniversary Edition of 3000 - Registration #0001