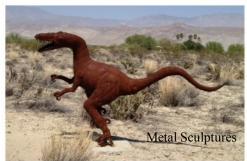

Then we had a great drive with thirteen cars that went by way of mountain roads with great views out to the Anza Borrego Desert. It was a beautiful day. We stopped in the city of Anza Borrego at the Christmas Circle Park in the center of the city, where we ate our lunch. Then drove out to look at the flowers and sculptures of prehistoric animals. There were several new sculptures, one of a serpent that was at least 100 yards long, and spanned across/under the road. There will be pictures of these animals in our April Newsletter.

## Anza Borrego Run