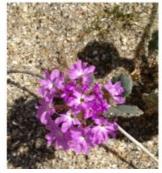

Then we had a great drive with thirteen cars that went by way of mountain roads with great views out to the Anza Borrego Desert. It was a beautiful day. We stopped in the city of Anza Borrego at the Christmas Circle Park in the center of the city, where we ate our lunch. Then drove out to look at the flowers and sculptures of prehistoric animals. There were several new sculptures, one of a serpent that was at least 100 yards long, and spanned across/under the road. There will be pictures of these animals in our April Newsletter.

## Anza Borrego Run