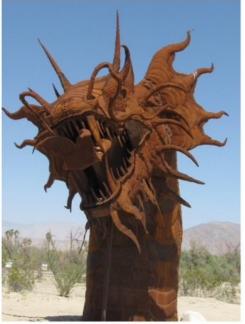

Then we had a great drive with thirteen cars that went by way of mountain roads with great views out to the Anza Borrego Desert. It was a beautiful day. We stopped in the city of Anza Borrego at the Christmas Circle Park in the center of the city, where we ate our lunch. Then drove out to look at the flowers and sculptures of prehistoric animals. There were several new sculptures, one of a serpent that was at least 100 yards long, and spanned across/under the road. There will be pictures of these animals in our April Newsletter.

## Anza Borrego Run