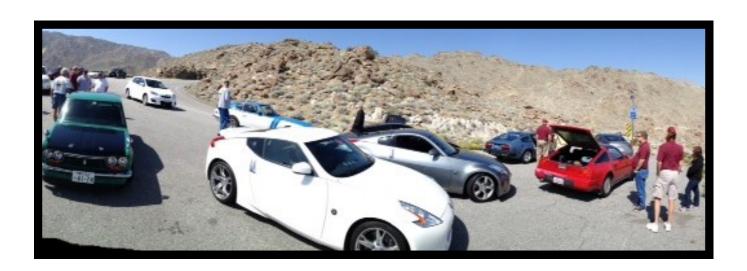

Then we had a great drive with thirteen cars that went by way of mountain roads with great views out to the Anza Borrego Desert. It was a beautiful day. We stopped in the city of Anza Borrego at the Christmas Circle Park in the center of the city, where we ate our lunch. Then drove out to look at the flowers and sculptures of prehistoric animals. There were several new sculptures, one of a serpent that was at least 100 yards long, and spanned across/under the road. There will be pictures of these animals in our April Newsletter.

## Anza Borrego Run