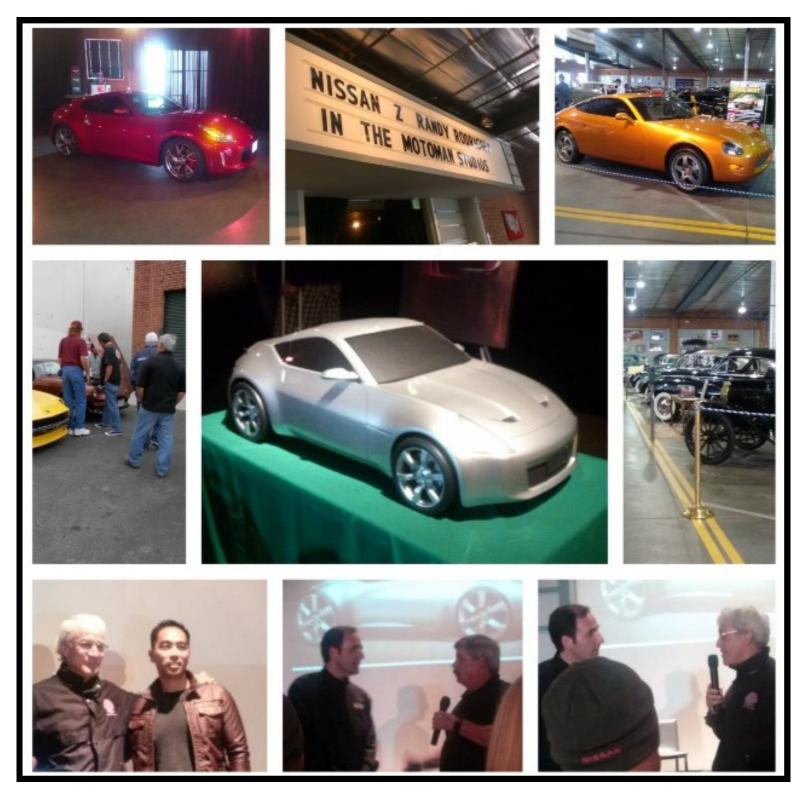

# Auto Driving Museum

The 2013 370 Z is Randy's ,the orange is the 1999 concept 350, the white haired guy with Randy is John Morton , the other guy is Motoman, George Notaras and Lenny of course. The silver car is a clay model 350Z