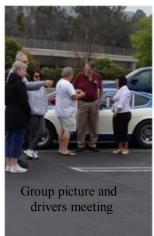

## Anza Borrego Run

Then we had a great drive with thirteen cars that went by way of mountain roads with great views out to the Anza Borrego Desert. It was a beautiful day. We stopped in the city of Anza Borrego at the Christmas Circle Park in the center of the city, where we ate our lunch. Then drove out to look at the flowers and sculptures of prehistoric animals. There were several new sculptures, one of a serpent that was at least 100 yards long, and spanned across/under the road. There will be pictures of these animals in our April Newsletter.