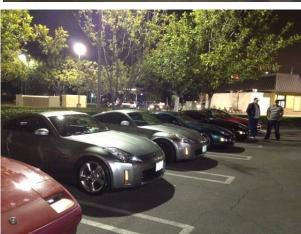

## Z Cars at the General Meeting

Plenty of Z cars and comradery at the parking lot