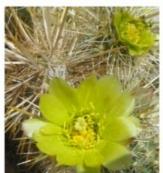

Then we had a great drive with thirteen cars that went by way of mountain roads with great views out to the Anza Borrego Desert. It was a beautiful day. We stopped in the city of Anza Borrego at the Christmas Circle Park in the center of the city, where we ate our lunch. Then drove out to look at the flowers and sculptures of prehistoric animals. There were several new sculptures, one of a serpent that was at least 100 yards long, and spanned across/under the road. There will be pictures of these animals in our April Newsletter.

## Anza Borrego Run