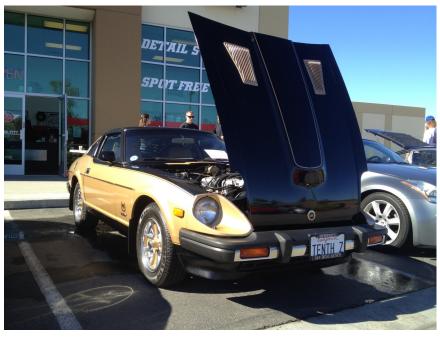

Below is an image of the rarer Red and Black version of this Z - #1170.

Fred Jordan's 10th Anniversary Black Gold 280ZX at the ZCCIV 2012 car show

The basis for this special edition was the 1980 280ZX GL package. They were all then equipped with a Special Edition Option Package, which included the following: