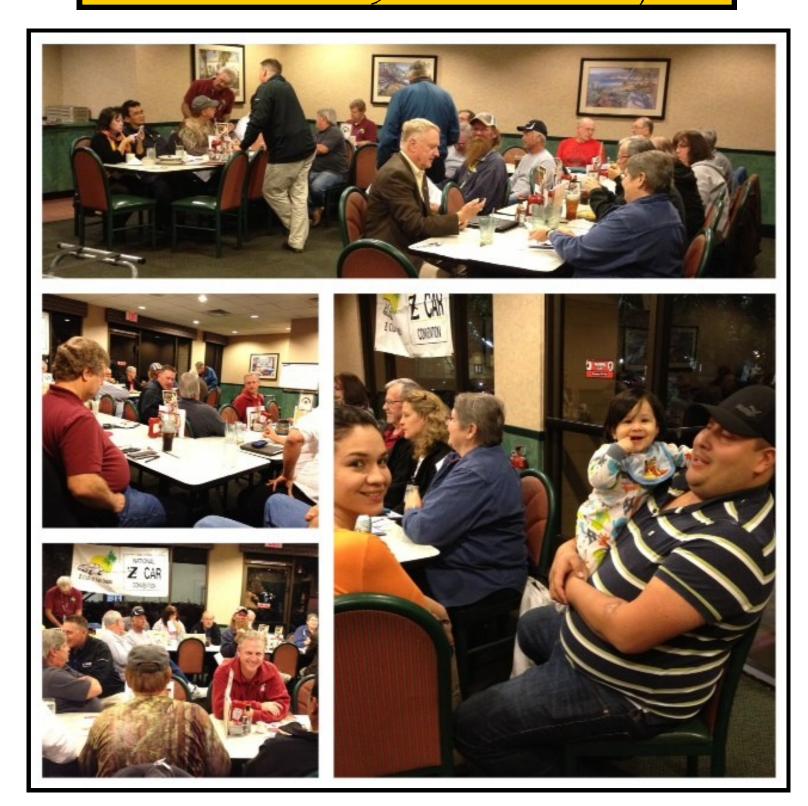

## March ZCSD General Meeting

Full House at the March ZCSD General Meeting. Enzo brought Mom and Dad he like to start them young.

Top: ZCSD members Steve and guess speaker Theo from Carrera Coachwerks, Miguel, Michael and Michael Montag in the back ground

Bottom: Wally and Theo , Chuck and Michele Alex and Miguel