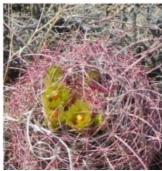

Then we had a great drive with thirteen cars that went by way of mountain roads with great views out to the Anza Borrego Desert. It was a beautiful day. We stopped in the city of Anza Borrego at the Christmas Circle Park in the center of the city, where we ate our lunch. Then drove out to look at the flowers and sculptures of prehistoric animals. There were several new sculptures, one of a serpent that was at least 100 yards long, and spanned across/under the road. There will be pictures of these animals in our April Newsletter.

## Anza Borrego Run