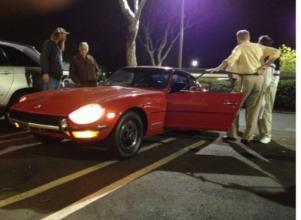

Then we had a great drive with thirteen cars that went by way of mountain roads with great views out to the Anza Borrego Desert. It was a beautiful day. We stopped in the city of Anza Borrego at the Christmas Circle Park in the center of the city, where we ate our lunch. Then drove out to look at the flowers and sculptures of prehistoric animals. There were several new sculptures, one of a serpent that was at least 100 yards long, and spanned across/under the road. There will be pictures of these animals in our April Newsletter.

## Anza Borrego Run