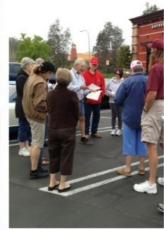

## Anza Borrego Run

Then we had a great drive with thirteen cars that went by way of mountain roads with great views out to the Anza Borrego Desert. It was a beautiful day. We stopped in the city of Anza Borrego at the Christmas Circle Park in the center of the city, where we ate our lunch. Then drove out to look at the flowers and sculptures of prehistoric animals. There were several new sculptures, one of a serpent that was at least 100 yards long, and spanned across/under the road. There will be pictures of these animals in our April Newsletter.