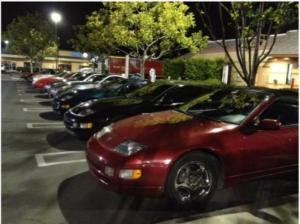

## Z Cars at the General Meeting

Plenty of Z cars and comradery at the parking lot