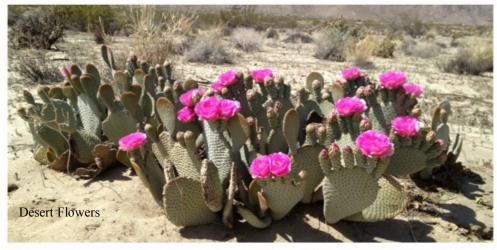

Then we had a great drive with thirteen cars that went by way of mountain roads with great views out to the Anza Borrego Desert. It was a beautiful day. We stopped in the city of Anza Borrego at the Christmas Circle Park in the center of the city, where we ate our lunch. Then drove out to look at the flowers and sculptures of prehistoric animals. There were several new sculptures, one of a serpent that was at least 100 yards long, and spanned across/under the road. There will be pictures of these animals in our April Newsletter.