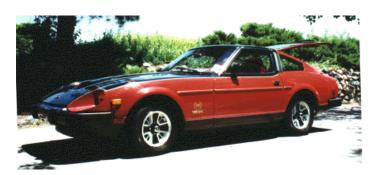

Below is an image of the rarer Red and Black version of this Z - #1170.

Fred Jordan's 10th Anniversary Black Gold 280ZX at the ZCCIV 2012 car show

The basis for this special edition was the 1980 280ZX GL package. They were all then equipped with a Special Edition Option Package, which included the following: