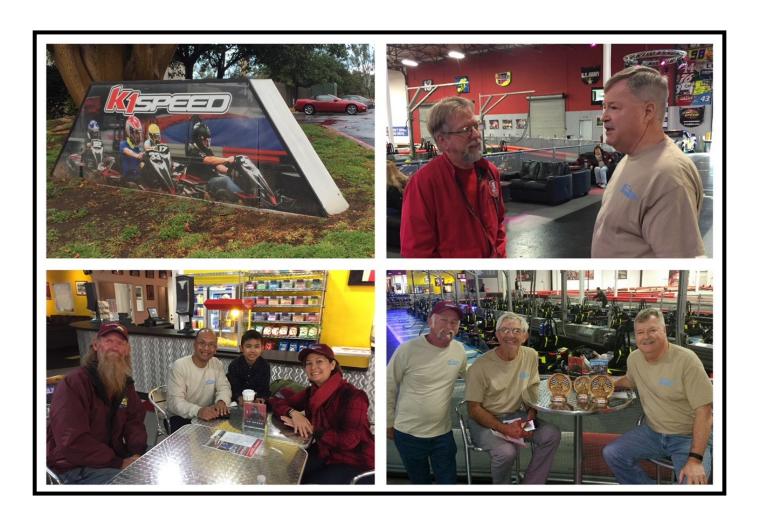

San Diego Triumph Club and Z Car Club of San Diego K1 Speed Challenge

Club "Store" SHERI ARNOTH sherinlenny@cox.net

zcardennis@gmail.com

ZCCIV Coordinator

Chuck Golden

chucksbarandgrill@cox.net

The Challenge

So, back in November, I got an email from a guy with some questions about a 240Z. He said he was the newly elected president of the Triumph Club of San Diego, but he was also restoring a Datsun 240Z. We got to passing emails back and forth and I asked him if he would be interested in doing a joint event between his Triumph club and our Z club. He was open to the idea and came up with the K-1 Speed Challenge between our two clubs. We needed at least 9 people to show up for the group guarantee.

The event turned out to be a huge success. We had 6 racers from ZCSD and they had 9 racers. The event consisted of a 12 lap practice session, a 14 lap qualifying race and a 16 lap main event. Since they had a maximum number of 12 racers per race, we split the group in half. We had two qualifying races and the fastest 8 qualifiers ran in the fast main event and the other 7 ran in the slower main. Turns out, we kicked their butts!! In the fast main Clif came in first, followed by Dennis in second and Carlton in 4th. Michael Cave from the Triumph club got third. In the slower main, (only by 1.5 seconds) yours truly won wire to wire with Wally finishing with the rest of the pack. All in all, a very good showing from our club. Afterward, we went to the Green Dragon Tavern for lunch and got to know each other better. A very fun event.

We still have a great event planned for March, our trip up to the Nethercutt Museum on the 24th. I will need a head count by the week before that event. Please come out to the March meeting and we can