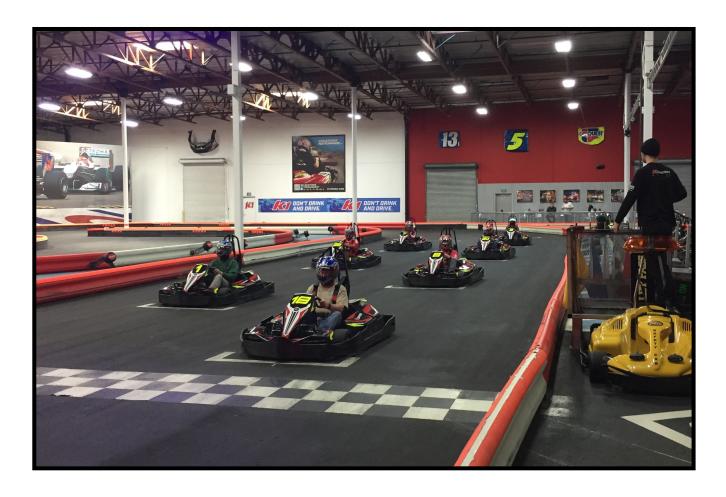

San Diego Triumph Club and Z Car Club of San Diego K1 Speed Challenge

Club "Store" SHERI ARNOTH sherinlenny@cox.net

zcardennis@gmail.com

ZCCIV Coordinator

Chuck Golden

chucksbarandgrill@cox.net

The Challenge

So, back in November, I got an email from a guy with some questions about a 240Z. He said he was the newly elected president of the Triumph Club of San Diego, but he was also restoring a Datsun 240Z. We got to passing emails back and forth and I asked him if he would be interested in doing a joint event between his Triumph club and our Z club. He was open to the idea and came up with the K-1 Speed Challenge between our two clubs. We needed at least 9 people to show up for the group guarantee.

The event turned out to be a huge success. We had 6 racers from ZCSD and they had 9 racers. The event consisted of a 12 lap practice session, a 14 lap qualifying race and a 16 lap main event. Since they had a maximum number of 12 racers per race, we split the group in half. We had two qualifying races and the fastest 8 qualifiers ran in the fast main event and the other 7 ran in the slower main. Turns out, we kicked their butts!! In the fast main Clif came in first, followed by Dennis in second and Carlton in 4th. Michael Cave from the Triumph club got third. In the slower main, (only by 1.5 seconds) yours truly won wire to wire with Wally finishing with the rest of the pack. All in all, a very good showing from our club. Afterward, we went to the Green Dragon Tavern for lunch and got to know each other better. A very fun event.