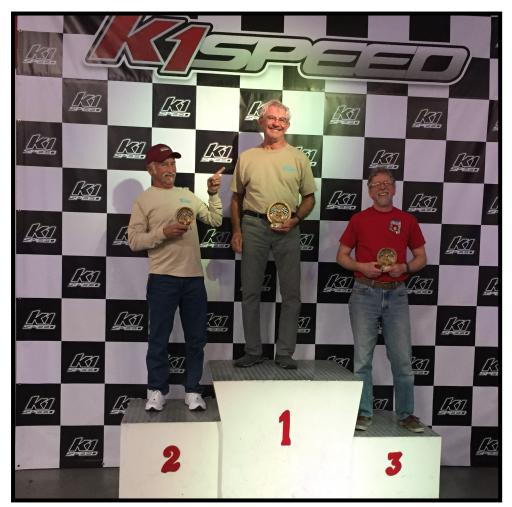

San Diego Triumph Club and Z Car Club of San Diego K1 Speed Challenge

The event turned out to be a huge success. We had 6 racers from ZCSD and they had 9 racers. The event consisted of a 12 lap practice session, a 14 lap qualifying race and a 16 lap main event. Since they had a maximum number of 12 racers per race, we split the group in half. We had two qualifying races and the fastest 8 qualifiers ran in the fast main event and the other 7 ran in the slower main. Turns out, we kicked their butts!! In the fast main Clif came in first, followed by Dennis in second and Carlton in 4th. Michael Cave from the Triumph club got third. In the slower main, (only by 1.5 seconds) yours truly won wire to wire with Wally finishing with the rest of the pack. All in all, a very good showing from our club. Afterward, we went to the Green Dragon Tavern for lunch and got to know each other better. A very fun event.