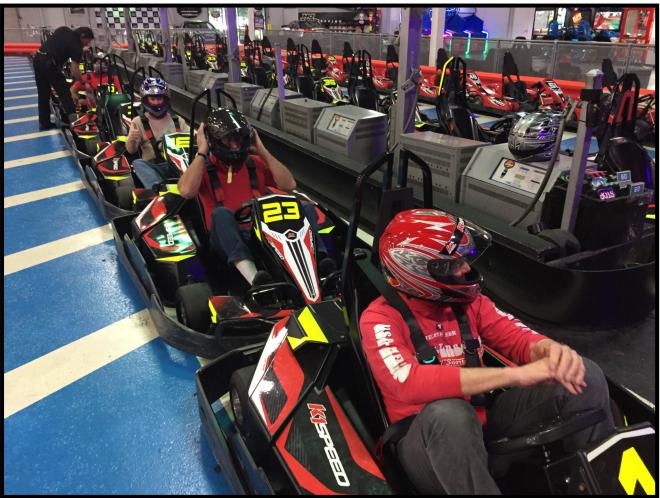

Club "Store" SHERI ARNOTH sherinlenny@cox.net

zcardennis@gmail.com

ZCCIV Coordinator

Chuck Golden

chucksbarandgrill@cox.net

The Challenge

So, back in November, I got an email from a guy with some questions about a 240Z. He said he was the newly elected president of the Triumph Club of San Diego, but he was also restoring a Datsun 240Z. We got to passing emails back and forth and I asked him if he would be interested in doing a joint event between his Triumph club and our Z club. He was open to the idea and came up with the K-1 Speed Challenge between our two clubs. We needed at least 9 people to show up for the group guarantee.

The event turned out to be a huge success. We had 6 racers from ZCSD and they had 9 racers. The event consisted of a 12 lap practice session, a 14 lap qualifying race and a 16 lap main event. Since they had a maximum number of 12 racers per race, we split the group in half. We had two qualifying races and the fastest 8 qualifiers ran in the fast main event and the other 7 ran in the slower main. Turns out, we kicked their butts!! In the fast main Clif came in first, followed by Dennis in second and Carlton in 4th. Michael Cave from the Triumph club got third. In the slower main, (only by 1.5 seconds) yours truly won wire to wire with Wally finishing with the rest of the pack. All in all, a very good showing from our club. Afterward, we went to the Green Dragon Tavern for lunch and got to know each other better. A very fun event.