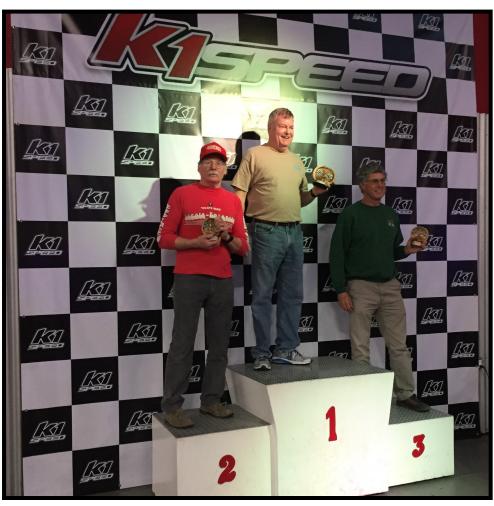

San Diego Triumph Club and Z Car Club of San Diego K1 Speed Challenge

The event turned out to be a huge success. We had 6 racers from ZCSD and they had 9 racers. The event consisted of a 12 lap practice session, a 14 lap qualifying race and a 16 lap main event. Since they had a maximum number of 12 racers per race, we split the group in half. We had two qualifying races and the fastest 8 qualifiers ran in the fast main event and the other 7 ran in the slower main. Turns out, we kicked their butts!! In the fast main Clif came in first, followed by Dennis in second and Carlton in 4th. Michael Cave from the Triumph club got third. In the slower main, (only by 1.5 seconds) yours truly won wire to wire with Wally finishing with the rest of the pack. All in all, a very good showing from our club. Afterward, we went to the Green Dragon Tavern for lunch and got to know each other better. A very fun event.