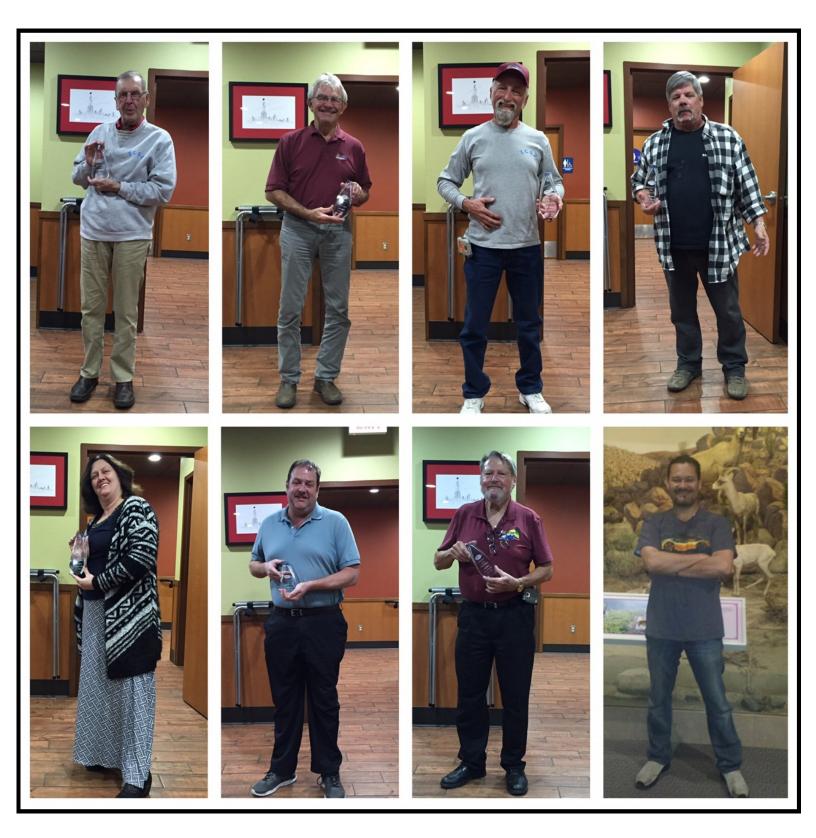

We have a club mascot thanks to Phil and his wife , he is better behaved than most of us and cuter too.

ZCSD celebrates its 25<sup>th</sup> Anniversary . We are on of the oldest Z car clubs in California and the whole United States. Thanks to all our past and present member for their support and enthusiasms . We wanted to give a very special "Thank You" to all the presidents that had serve over the 25 years course. So Lenny came up with the idea to honor the past and present presidents with a trophy, Thanks Lenny!!! From top left to right : Michael Libonate, Clif Yaussi, Dennis Darnall, Lenny Arnoth, Melody Bakhshandeh, Peter Grubb, Wally Cook, David Gonzalez. Missing from the photo is ZCSD Founder Gary Anderberg, David Miles. Also want to thanks all the board members that support the presidents and make us look good and make our life easier.