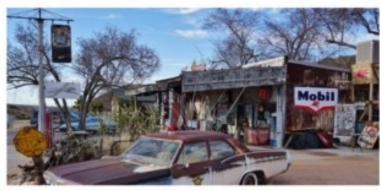

#### FRIENDS OF MR. K MEMORIAL RUN

My wife and I went on a 3 day run with other Z car lovers put together by Johnnie Gable, Mr. K's long time secretary at Nissan. Johnnie is hoping to build momentum and make this an annual tradition. Mr. K loved the open roads of the U.S.A. and especially the run along Route 66. The group from Southern California was joined at our destination in Kingman, AZ by some Z people from Arizona. We had lunch at the Mr. D's Route 66 diner across the street from the Route 66 Museum. After great burgers and malts, we toured the museum and then headed to dinner at a Mexican Restaurant recommended by the museum. Food was good, and the conversations lively. Sunday morning we headed west along Route 66 to Oatman, AZ. Home of the friendly burros and lots of fun gift shops, memorabilia havens and beer joints. We were not done yet. Headed to Lake Havasu, AZ and the pyrotechnics convention and their show of Fire-works. Got to see the London Bridge, the awesome dessert sunset and the beautiful Colorado River. Ate at a great Italian Restaurant, it was Valentine's Day, and they serenaded us with a live violinist.

Photo Credit to our friend John Moran

Old Route 66 is full of car memorabilia