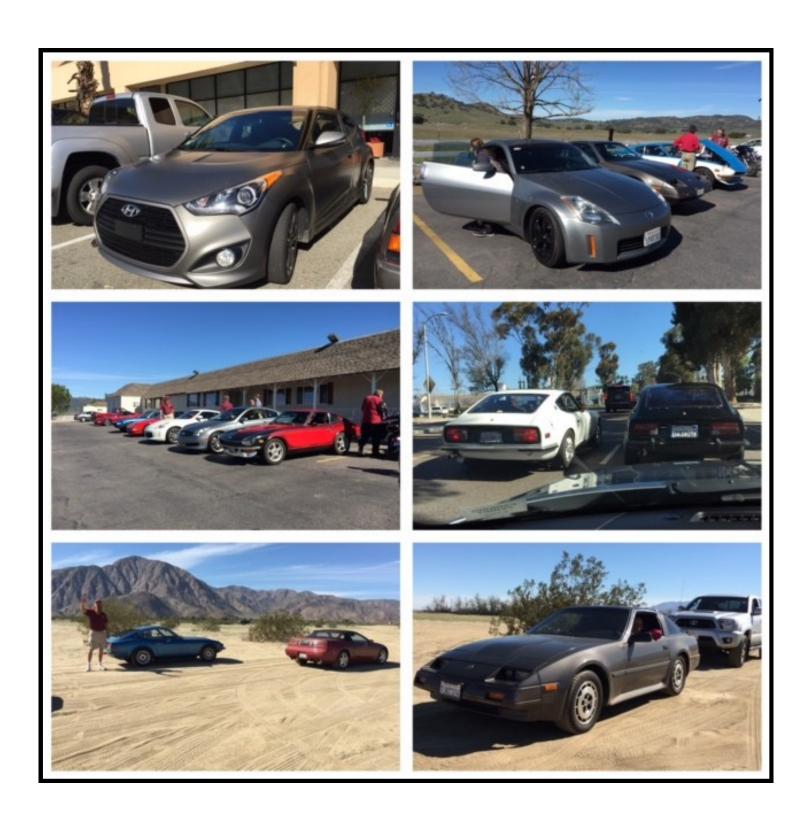

# Anza Borrego

Z cars at the Anza Borrego Run

We had all models of Z car present at the Anza Borrego ( and one "Veloster turbo" AKA emergency response vehicle)

We did a brief stop at Dudley's bakery in Santa Ysabel to buy sandwiches and refreshment before our picnic in Anza Borrego

Our Z car look as much as home in the desert as the awesome metal sculptures

We finally found some taller than Chuck, not sure if Carlton was dancing or being attacked but the dinosaur.

Don Austin was smart enough to bring his Toyota truck to deal with the rugged terrain