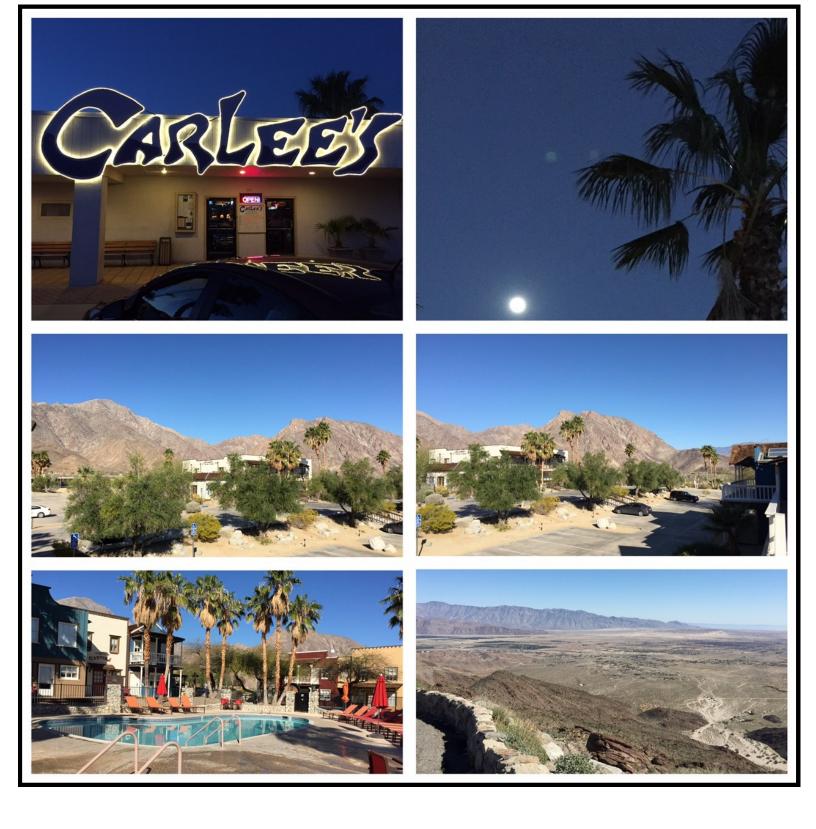

It was a great month for The Hulk Machine. It participated in the Hot Import Night and got a second place in the Nissan category. Then at the "Carmeat" 6 and Race Legal won a trophy for "Instagram Famous" and another for "Cool Car bro". The Anza Borrego Run was organized by Clif and we had a great turn out with the participation of our friends from ZCCIV. The ZCCIV came out to play with some awesome cars. We couldn't asked for a better weather day. The drive was sunny and cool, we enjoyed a visit to the Anza Borrego Visitor Center were we learned about the past and present of that beautiful ecosystem. We had our picnic at the Christmas Park and then we explored the awesome metal sculpture through out the desert land scape. Marisela and I spent the night in Anza Borrego and enjoyed the local food, desert sunset and star filled sky.

We found a fresh and sweet fruit oasis, delicious oranges and grape fruits.

Marisela and I decided to spend the night in Anza Borrego and enjoy the hospitality and food of a small town.

The weather was great plenty of warm sun and cool breeze . The trees shade at the Christmas Park was perfect for the picnic. Looks like Michael had a little too much to eat so a nap was in order.