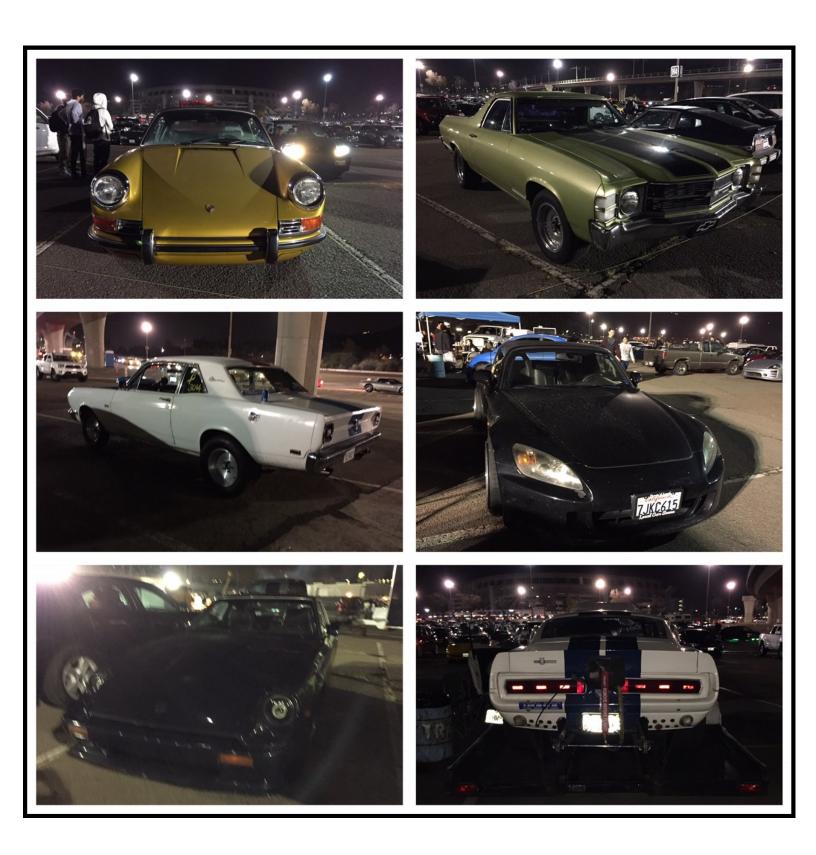

All kind of beautiful cars on display at HIN 2016

These are my favorite cars from HIN 2016

The Hulk Machine had plenty of fans and was lucky enough to win Second Place in the Nissan Category

# "Carmeats" 6 and Race Legal

Hundreds of cars gather at Qualcomm Stadium on February 19,2016 for a huge car meet and Race Legal event.

Bernard Vinluan representing at Race Legal, well done brother.

Some of the beautiful cars at "Carmeats" 6 and Race Legal