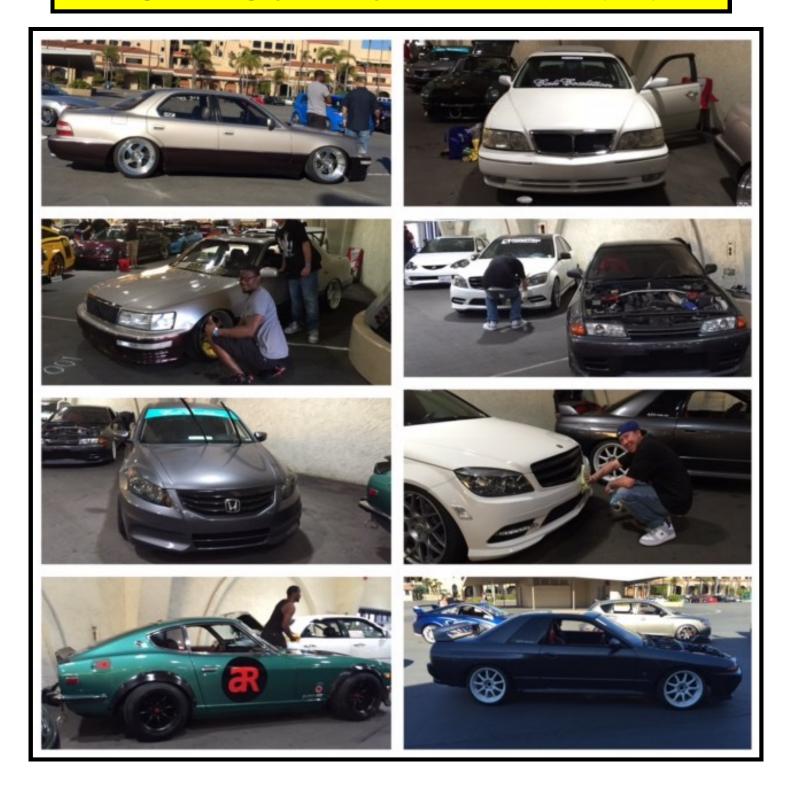

# Cali Coalition at HIN 2016

Our friend at Cali Coalition were nice enough to let me roll in to HIN 2016 as part of their awesome crew, Thanks to Marcus Wilson ,Shawn DeVoy, Russell King, Jonathan Pyle, Jose Solórzano,

All kind of beautiful cars on display at HIN 2016

These are my favorite cars from HIN 2016

The Hulk Machine had plenty of fans and was lucky enough to win Second Place in the Nissan Category