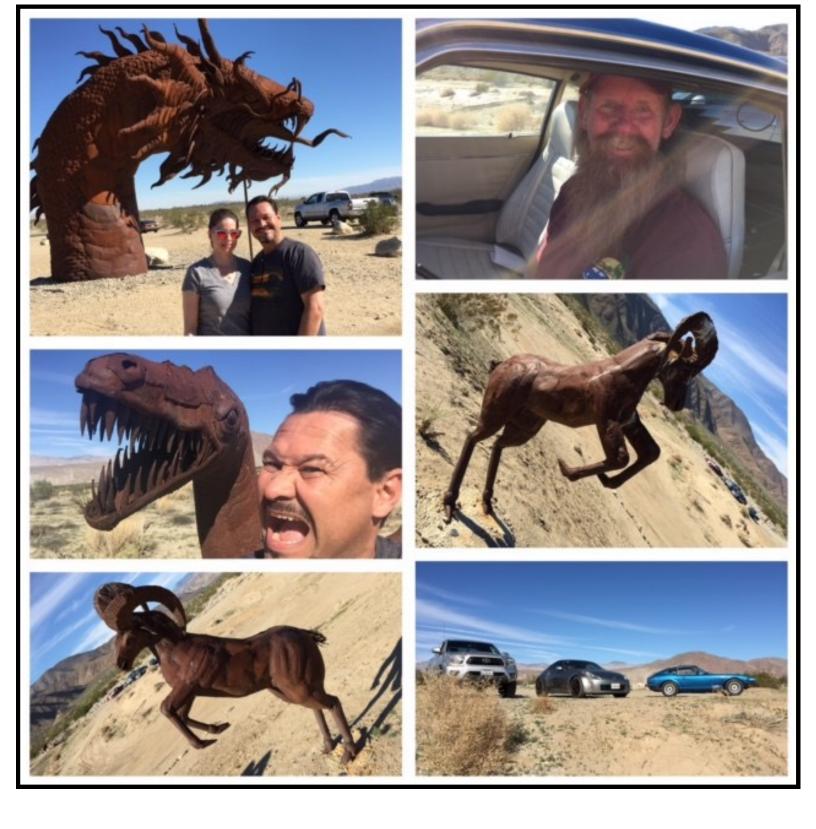

It was a great month for The Hulk Machine. It participated in the Hot Import Night and got a second place in the Nissan category. Then at the "Carmeat" 6 and Race Legal won a trophy for "Instagram Famous" and another for "Cool Car bro". The Anza Borrego Run was organized by Clif and we had a great turn out with the participation of our friends from ZCCIV. The ZCCIV came out to play with some awesome cars. We couldn't asked for a better weather day. The drive was sunny and cool, we enjoyed a visit to the Anza Borrego Visitor Center were we learned about the past and present of that beautiful ecosystem. We had our picnic at the Christmas Park and then we explored the awesome metal sculpture through out the desert land scape. Marisela and I spent the night in Anza Borrego and enjoyed the local food, desert sunset and star filled sky.

Our Z car look as much as home in the desert as the awesome metal sculptures

We finally found some taller than Chuck, not sure if Carlton was dancing or being attacked but the dinosaur.

Don Austin was smart enough to bring his Toyota truck to deal with the rugged terrain

A quick stop at the visitors center where we encounter some fearsome stuff animals