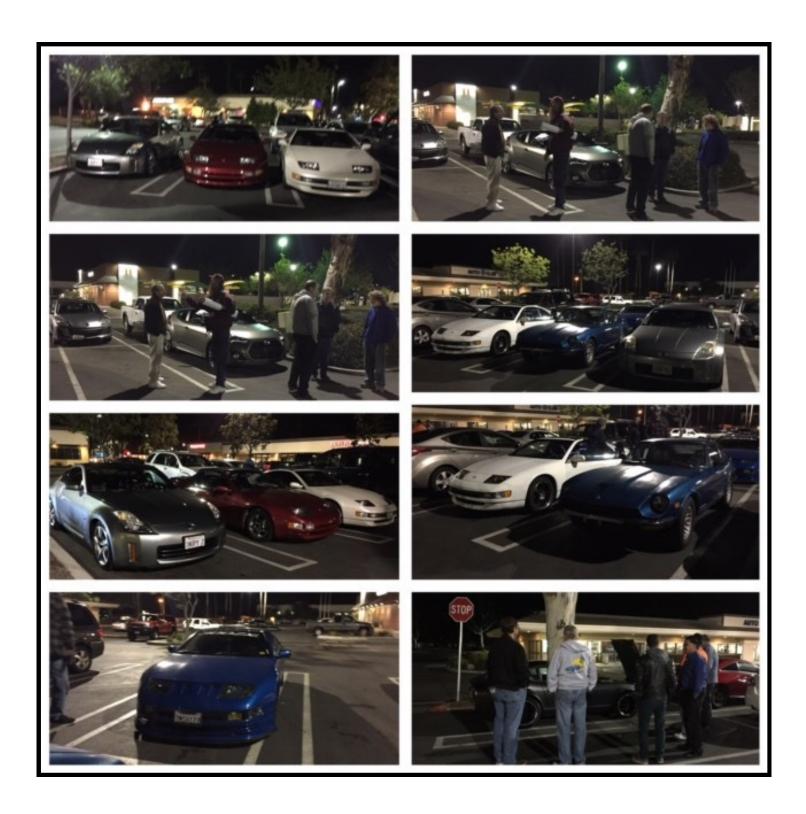

# Cali Coalition at HIN 2016

Our friend at Cali Coalition were nice enough to let me roll in to HIN 2016 as part of their awesome crew, Thanks to Marcus Wilson ,Shawn DeVoy, Russell King, Jonathan Pyle, Jose Solórzano,

All kind of beautiful cars on display at HIN 2016

These are my favorite cars from HIN 2016

The Hulk Machine had plenty of fans and was lucky enough to win Second Place in the Nissan Category