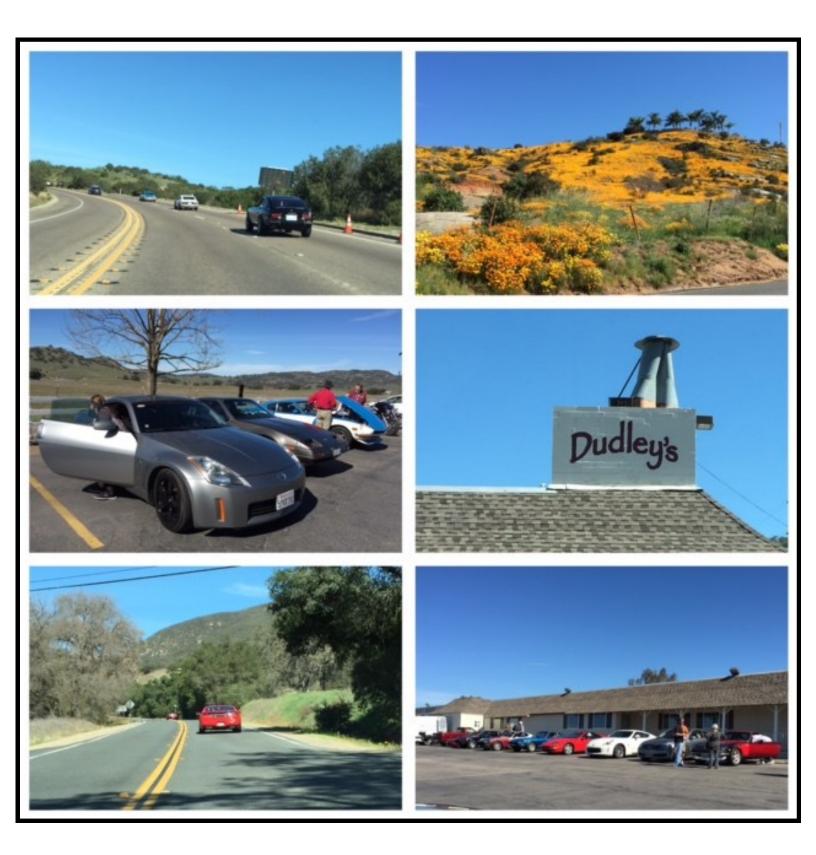

It was a great month for The Hulk Machine. It participated in the Hot Import Night and got a second place in the Nissan category. Then at the "Carmeat" 6 and Race Legal won a trophy for "Instagram Famous" and another for "Cool Car bro". The Anza Borrego Run was organized by Clif and we had a great turn out with the participation of our friends from ZCCIV. The ZCCIV came out to play with some awesome cars. We couldn't asked for a better weather day. The drive was sunny and cool, we enjoyed a visit to the Anza Borrego Visitor Center were we learned about the past and present of that beautiful ecosystem. We had our picnic at the Christmas Park and then we explored the awesome metal sculpture through out the desert land scape. Marisela and I spent the night in Anza Borrego and enjoyed the local food, desert sunset and star filled sky.

# Anza Borrego

Z cars at the Anza Borrego Run

We had all models of Z car present at the Anza Borrego ( and one "Veloster turbo" AKA emergency response vehicle)

We did a brief stop at Dudley's bakery in Santa Ysabel to buy sandwiches and refreshment before our picnic in Anza Borrego

Our Z car look as much as home in the desert as the awesome metal sculptures

We finally found some taller than Chuck, not sure if Carlton was dancing or being attacked but the dinosaur.

Don Austin was smart enough to bring his Toyota truck to deal with the rugged terrain

We found a fresh and sweet fruit oasis, delicious oranges and grape fruits.

Marisela and I decided to spend the night in Anza Borrego and enjoy the hospitality and food of a small town.

The weather was great plenty of warm sun and cool breeze . The trees shade at the Christmas Park was perfect for the picnic. Looks like Michael had a little too much to eat so a nap was in order.

A quick stop at the visitors center where we encounter some fearsome stuff animals