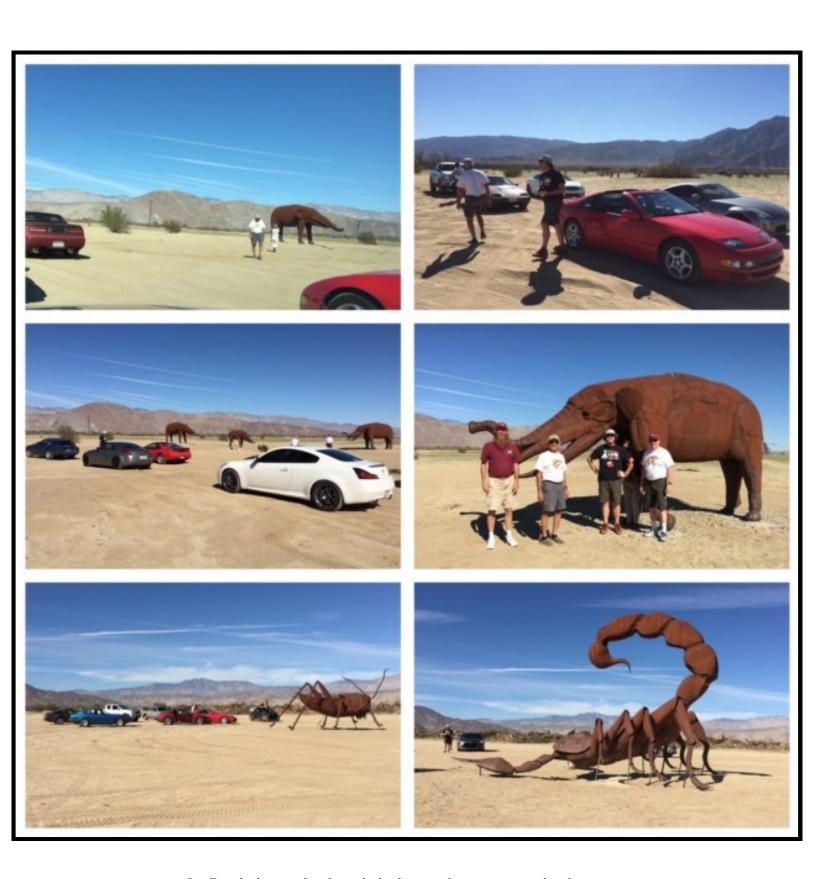

It was a great month for The Hulk Machine. It participated in the Hot Import Night and got a second place in the Nissan category. Then at the "Carmeat" 6 and Race Legal won a trophy for "Instagram Famous" and another for "Cool Car bro". The Anza Borrego Run was organized by Clif and we had a great turn out with the participation of our friends from ZCCIV. The ZCCIV came out to play with some awesome cars. We couldn't asked for a better weather day. The drive was sunny and cool, we enjoyed a visit to the Anza Borrego Visitor Center were we learned about the past and present of that beautiful ecosystem. We had our picnic at the Christmas Park and then we explored the awesome metal sculpture through out the desert land scape. Marisela and I spent the night in Anza Borrego and enjoyed the local food, desert sunset and star filled sky.

Our Z car look as much as home in the desert as the awesome metal sculptures

We finally found some taller than Chuck, not sure if Carlton was dancing or being attacked but the dinosaur.

Don Austin was smart enough to bring his Toyota truck to deal with the rugged terrain

A quick stop at the visitors center where we encounter some fearsome stuff animals