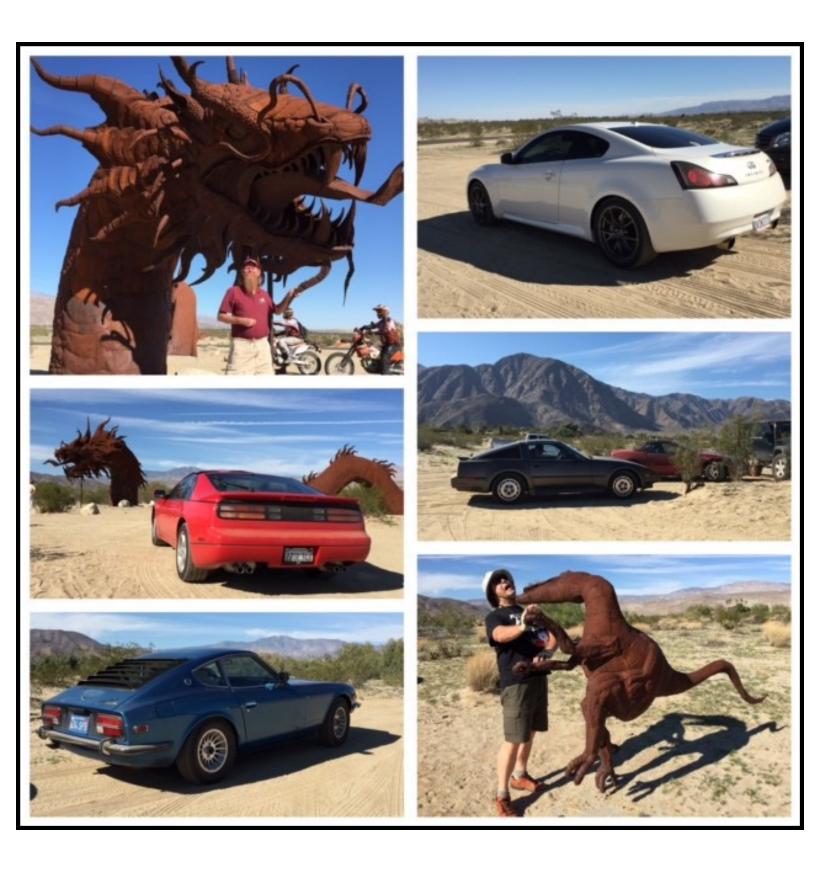

It was a great month for The Hulk Machine. It participated in the Hot Import Night and got a second place in the Nissan category. Then at the "Carmeat" 6 and Race Legal won a trophy for "Instagram Famous" and another for "Cool Car bro". The Anza Borrego Run was organized by Clif and we had a great turn out with the participation of our friends from ZCCIV. The ZCCIV came out to play with some awesome cars. We couldn't asked for a better weather day. The drive was sunny and cool, we enjoyed a visit to the Anza Borrego Visitor Center were we learned about the past and present of that beautiful ecosystem. We had our picnic at the Christmas Park and then we explored the awesome metal sculpture through out the desert land scape. Marisela and I spent the night in Anza Borrego and enjoyed the local food, desert sunset and star filled sky.

Our Z car look as much as home in the desert as the awesome metal sculptures

We finally found some taller than Chuck, not sure if Carlton was dancing or being attacked but the dinosaur.

Don Austin was smart enough to bring his Toyota truck to deal with the rugged terrain

A quick stop at the visitors center where we encounter some fearsome stuff animals