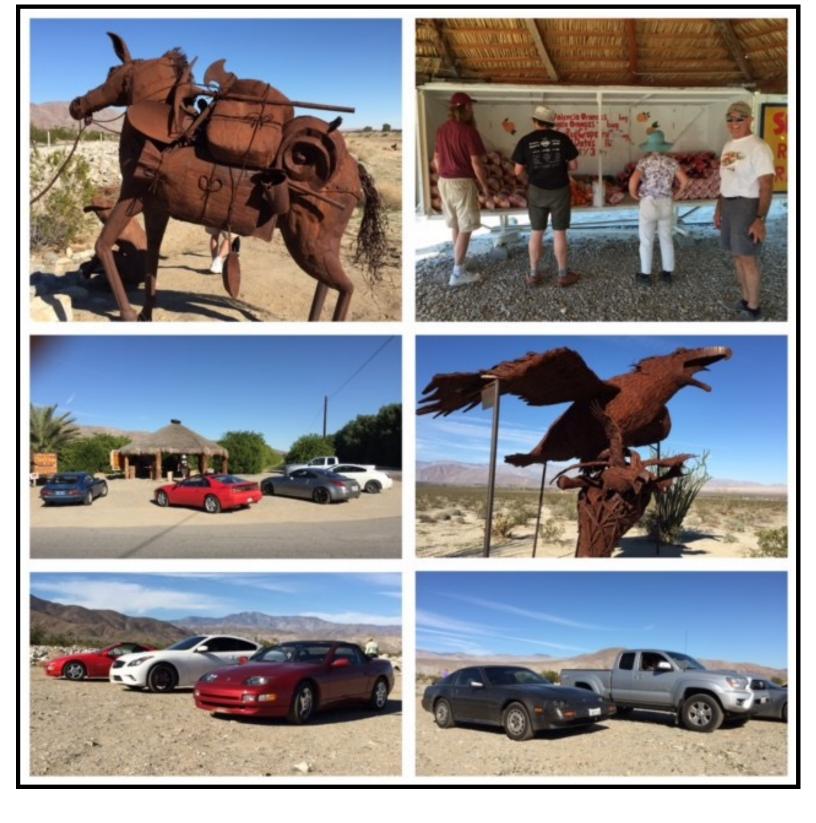

It was a great month for The Hulk Machine. It participated in the Hot Import Night and got a second place in the Nissan category. Then at the "Carmeat" 6 and Race Legal won a trophy for "Instagram Famous" and another for "Cool Car bro". The Anza Borrego Run was organized by Clif and we had a great turn out with the participation of our friends from ZCCIV. The ZCCIV came out to play with some awesome cars. We couldn't asked for a better weather day. The drive was sunny and cool, we enjoyed a visit to the Anza Borrego Visitor Center were we learned about the past and present of that beautiful ecosystem. We had our picnic at the Christmas Park and then we explored the awesome metal sculpture through out the desert land scape. Marisela and I spent the night in Anza Borrego and enjoyed the local food, desert sunset and star filled sky.

# Anza Borrego

Z cars at the Anza Borrego Run

We had all models of Z car present at the Anza Borrego ( and one "Veloster turbo" AKA emergency response vehicle)

We did a brief stop at Dudley's bakery in Santa Ysabel to buy sandwiches and refreshment before our picnic in Anza Borrego

Our Z car look as much as home in the desert as the awesome metal sculptures

We finally found some taller than Chuck, not sure if Carlton was dancing or being attacked but the dinosaur.

Don Austin was smart enough to bring his Toyota truck to deal with the rugged terrain

We found a fresh and sweet fruit oasis, delicious oranges and grape fruits.

Marisela and I decided to spend the night in Anza Borrego and enjoy the hospitality and food of a small town.

The weather was great plenty of warm sun and cool breeze . The trees shade at the Christmas Park was perfect for the picnic. Looks like Michael had a little too much to eat so a nap was in order.

A quick stop at the visitors center where we encounter some fearsome stuff animals