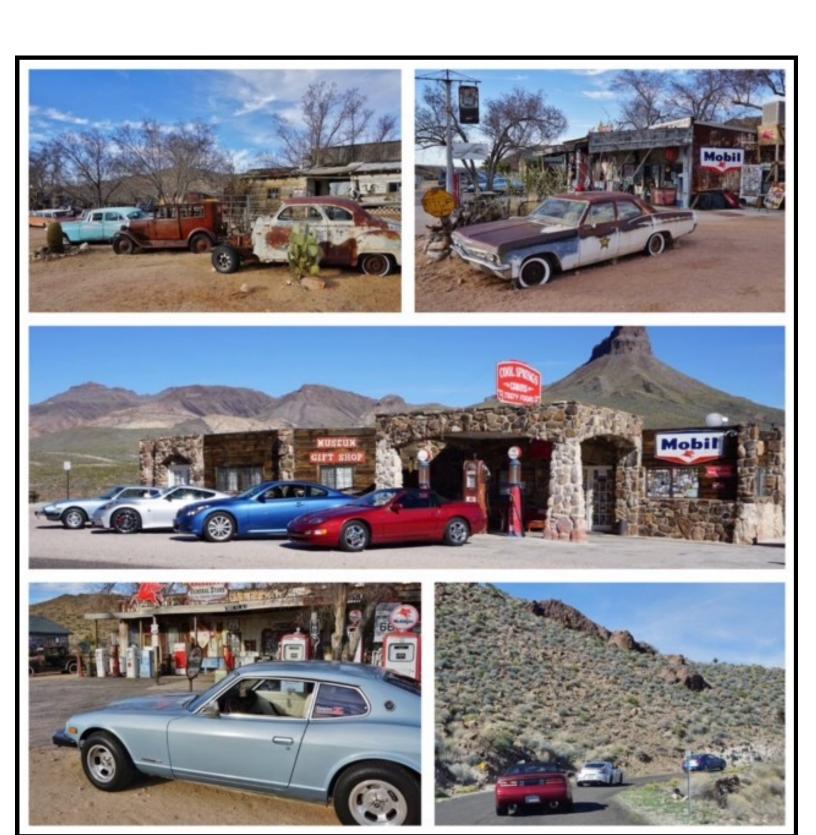

#### FRIENDS OF MR. K MEMORIAL RUN

My wife and I went on a 3 day run with other Z car lovers put together by Johnnie Gable, Mr. K's long time secretary at Nissan. Johnnie is hoping to build momentum and make this an annual tradition. Mr. K loved the open roads of the U.S.A. and especially the run along Route 66. The group from Southern California was joined at our destination in Kingman, AZ by some Z people from Arizona. We had lunch at the Mr. D's Route 66 diner across the street from the Route 66 Museum. After great burgers and malts, we toured the museum and then headed to dinner at a Mexican Restaurant recommended by the museum. Food was good, and the conversations lively. Sunday morning we headed west along Route 66 to Oatman, AZ. Home of the friendly burros and lots of fun gift shops, memorabilia havens and beer joints. We were not done yet. Headed to Lake Havasu, AZ and the pyrotechnics convention and their show of Fire-works. Got to see the London Bridge, the awesome dessert sunset and the beautiful Colorado River. Ate at a great Italian Restaurant, it was Valentine's Day, and they serenaded us with a live violinist.

We left early Monday morning and had a safe and colorful days ride, including the dam at Lake Havasu, the CA fruit inspection station, and the canals that bring water to the Imperial Valley. Thanks go to Johnnie's son, whom we affectionately call John-John, for the inspired T-shirts he had crafted to celebrate the run. Will wear it with pride. He also taught us to play frisbee golf, or disc golf. Proof that you can teach an old dog new tricks.

John Moran of the Empire Z Club joined us, along with Betty Jordan from Z Car Club of the Inland Valley. Desert Z Association was represented by Jimmy and Donna Kalzos in their Nismo 370Z and Yoichi and Carmen Matsumoto in their 300ZX.

Photo Credit to our friend John Moran

Old Route 66 is full of car memorabilia