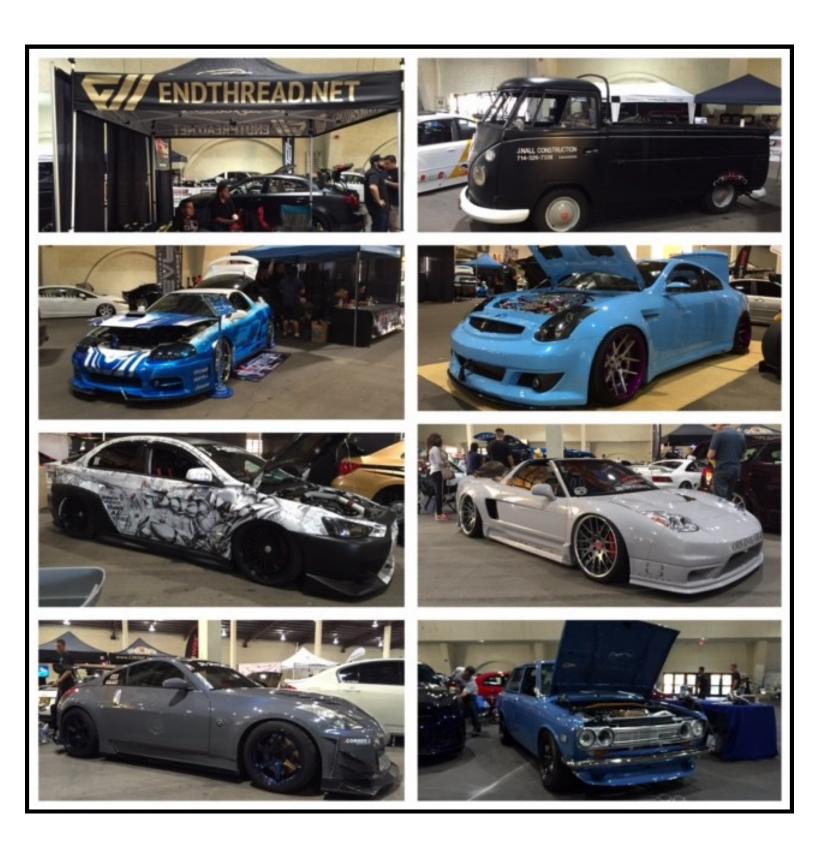

# Cali Coalition at HIN 2016

Our friend at Cali Coalition were nice enough to let me roll in to HIN 2016 as part of their awesome crew, Thanks to Marcus Wilson ,Shawn DeVoy, Russell King, Jonathan Pyle, Jose Solórzano,

All kind of beautiful cars on display at HIN 2016

These are my favorite cars from HIN 2016

The Hulk Machine had plenty of fans and was lucky enough to win Second Place in the Nissan Category