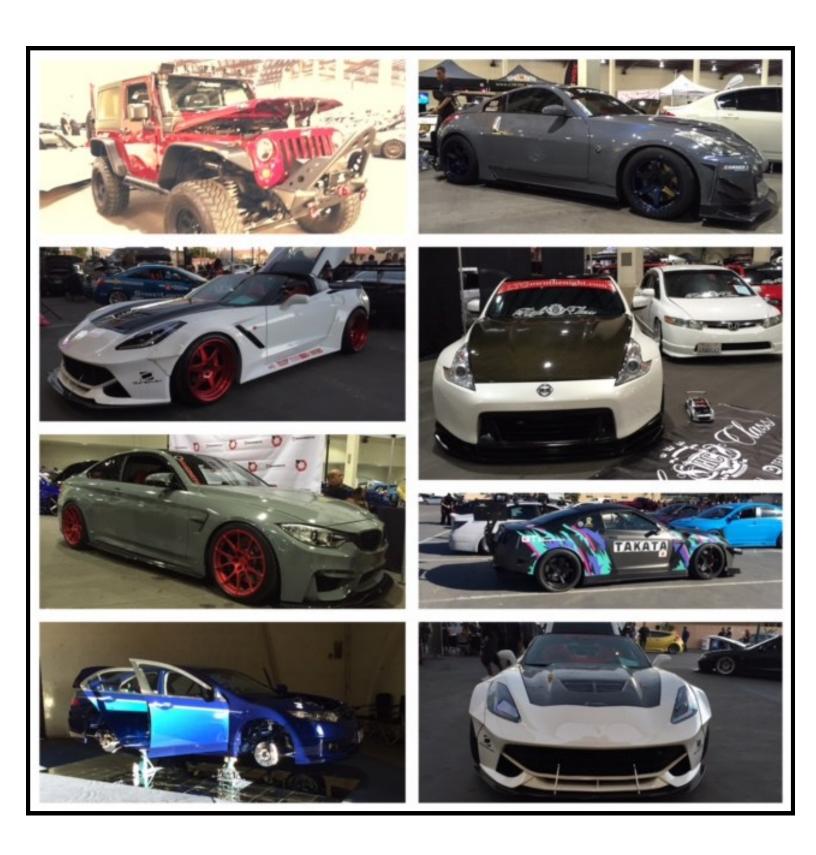

# Cali Coalition at HIN 2016

Our friend at Cali Coalition were nice enough to let me roll in to HIN 2016 as part of their awesome crew, Thanks to Marcus Wilson ,Shawn DeVoy, Russell King, Jonathan Pyle, Jose Solórzano,

All kind of beautiful cars on display at HIN 2016

These are my favorite cars from HIN 2016

The Hulk Machine had plenty of fans and was lucky enough to win Second Place in the Nissan Category