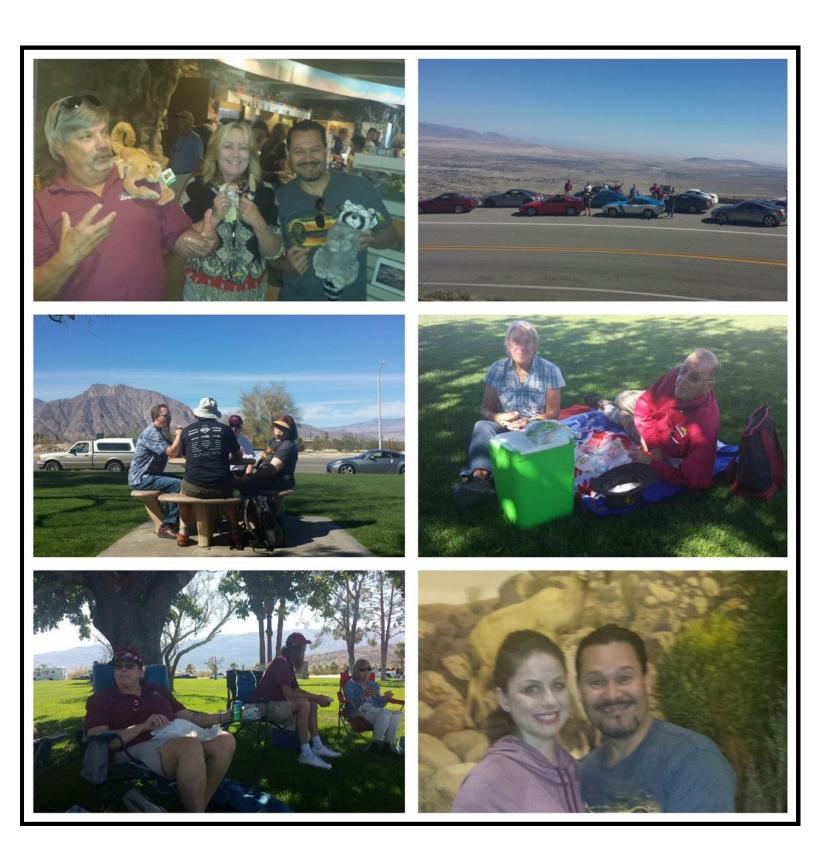

It was a great month for The Hulk Machine. It participated in the Hot Import Night and got a second place in the Nissan category. Then at the "Carmeat" 6 and Race Legal won a trophy for "Instagram Famous" and another for "Cool Car bro". The Anza Borrego Run was organized by Clif and we had a great turn out with the participation of our friends from ZCCIV. The ZCCIV came out to play with some awesome cars. We couldn't asked for a better weather day. The drive was sunny and cool, we enjoyed a visit to the Anza Borrego Visitor Center were we learned about the past and present of that beautiful ecosystem. We had our picnic at the Christmas Park and then we explored the awesome metal sculpture through out the desert land scape. Marisela and I spent the night in Anza Borrego and enjoyed the local food, desert sunset and star filled sky.

We found a fresh and sweet fruit oasis, delicious oranges and grape fruits.

Marisela and I decided to spend the night in Anza Borrego and enjoy the hospitality and food of a small town.

The weather was great plenty of warm sun and cool breeze . The trees shade at the Christmas Park was perfect for the picnic. Looks like Michael had a little too much to eat so a nap was in order.

A quick stop at the visitors center where we encounter some fearsome stuff animals