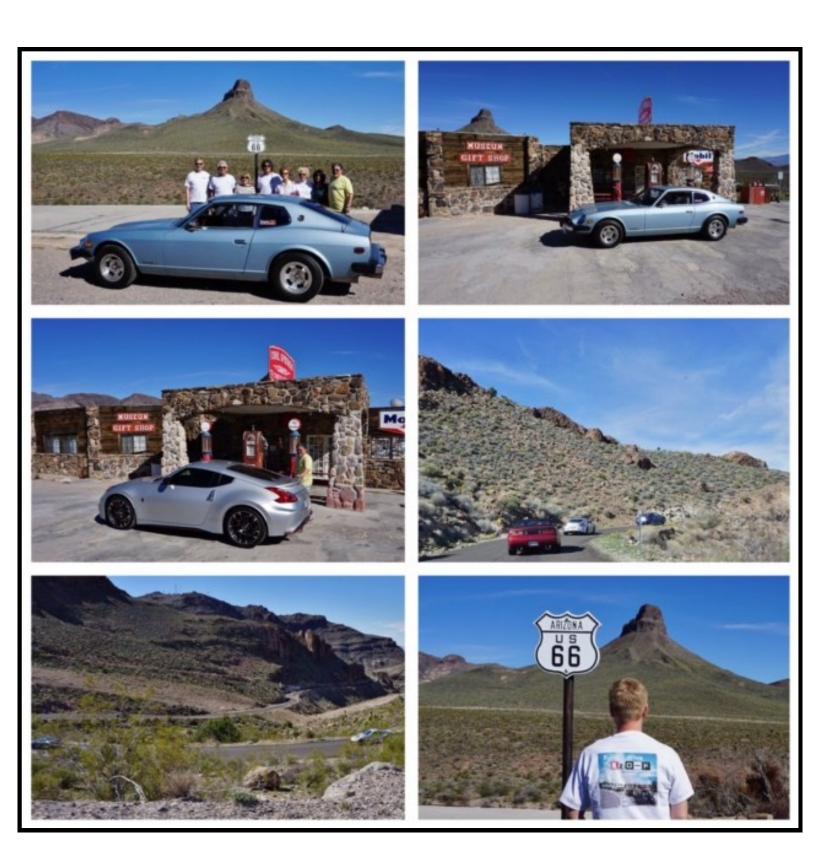

#### FRIENDS OF MR. K MEMORIAL RUN

My wife and I went on a 3 day run with other Z car lovers put together by Johnnie Gable, Mr. K's long time secretary at Nissan. Johnnie is hoping to build momentum and make this an annual tradition. Mr. K loved the open roads of the U.S.A. and especially the run along Route 66. The group from Southern California was joined at our destination in Kingman, AZ by some Z people from Arizona. We had lunch at the Mr. D's Route 66 diner across the street from the Route 66 Museum. After great burgers and malts, we toured the museum and then headed to dinner at a Mexican Restaurant recommended by the museum. Food was good, and the conversations lively. Sunday morning we headed west along Route 66 to Oatman, AZ. Home of the friendly burros and lots of fun gift shops, memorabilia havens and beer joints. We were not done yet. Headed to Lake Havasu, AZ and the pyrotechnics convention and their show of Fire-works. Got to see the London Bridge, the awesome dessert sunset and the beautiful Colorado River. Ate at a great Italian Restaurant, it was Valentine's Day, and they serenaded us with a live violinist.

We left early Monday morning and had a safe and colorful days ride, including the dam at Lake Havasu, the CA fruit inspection station, and the canals that bring water to the Imperial Valley. Thanks go to Johnnie's son, whom we affectionately call John-John, for the inspired T-shirts he had crafted to celebrate the run. Will wear it with pride. He also taught us to play frisbee golf, or disc golf. Proof that you can teach an old dog new tricks.

John Moran of the Empire Z Club joined us, along with Betty Jordan from Z Car Club of the Inland Valley. Desert Z Association was represented by Jimmy and Donna Kalzos in their Nismo 370Z and Yoichi and Carmen Matsumoto in their 300ZX.

Photo Credit to our friend John Moran

Old Route 66 is full of car memorabilia