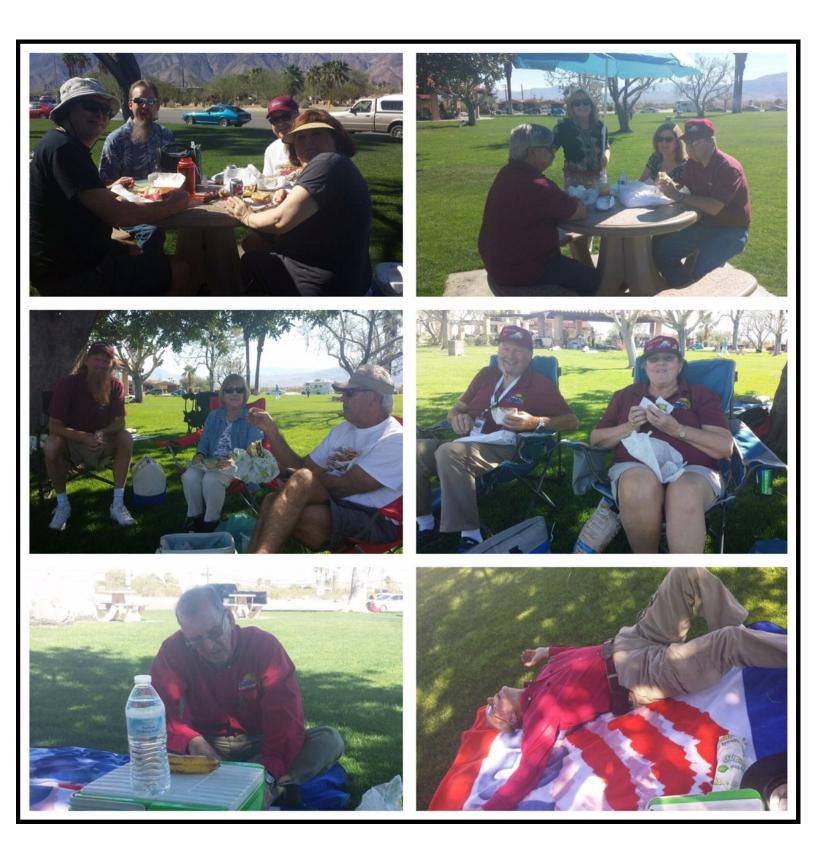

It was a great month for The Hulk Machine. It participated in the Hot Import Night and got a second place in the Nissan category. Then at the "Carmeat" 6 and Race Legal won a trophy for "Instagram Famous" and another for "Cool Car bro". The Anza Borrego Run was organized by Clif and we had a great turn out with the participation of our friends from ZCCIV. The ZCCIV came out to play with some awesome cars. We couldn't asked for a better weather day. The drive was sunny and cool, we enjoyed a visit to the Anza Borrego Visitor Center were we learned about the past and present of that beautiful ecosystem. We had our picnic at the Christmas Park and then we explored the awesome metal sculpture through out the desert land scape. Marisela and I spent the night in Anza Borrego and enjoyed the local food, desert sunset and star filled sky.

We found a fresh and sweet fruit oasis, delicious oranges and grape fruits.

Marisela and I decided to spend the night in Anza Borrego and enjoy the hospitality and food of a small town.

The weather was great plenty of warm sun and cool breeze . The trees shade at the Christmas Park was perfect for the picnic. Looks like Michael had a little too much to eat so a nap was in order.