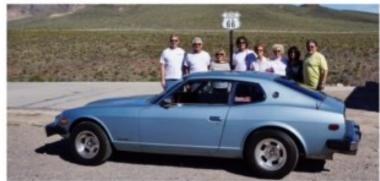

#### FRIENDS OF MR. K MEMORIAL RUN

My wife and I went on a 3 day run with other Z car lovers put together by Johnnie Gable, Mr. K's long time secretary at Nissan. Johnnie is hoping to build momentum and make this an annual tradition. Mr. K loved the open roads of the U.S.A. and especially the run along Route 66. The group from Southern California was joined at our destination in Kingman, AZ by some Z people from Arizona. We had lunch at the Mr. D's Route 66 diner across the street from the Route 66 Museum. After great burgers and malts, we toured the museum and then headed to dinner at a Mexican Restaurant recommended by the museum. Food was good, and the conversations lively. Sunday morning we headed west along Route 66 to Oatman, AZ. Home of the friendly burros and lots of fun gift shops, memorabilia havens and beer joints. We were not done yet. Headed to Lake Havasu, AZ and the pyrotechnics convention and their show of Fire-works. Got to see the London Bridge, the awesome dessert sunset and the beautiful Colorado River. Ate at a great Italian Restaurant, it was Valentine's Day, and they serenaded us with a live violinist.

John Moran of the Empire Z Club joined us, along with Betty Jordan from Z Car Club of the Inland Valley. Desert Z Association was represented by Jimmy and Donna Kalzos in their Nismo 370Z and Yoichi and Carmen Matsumoto in their 300ZX.