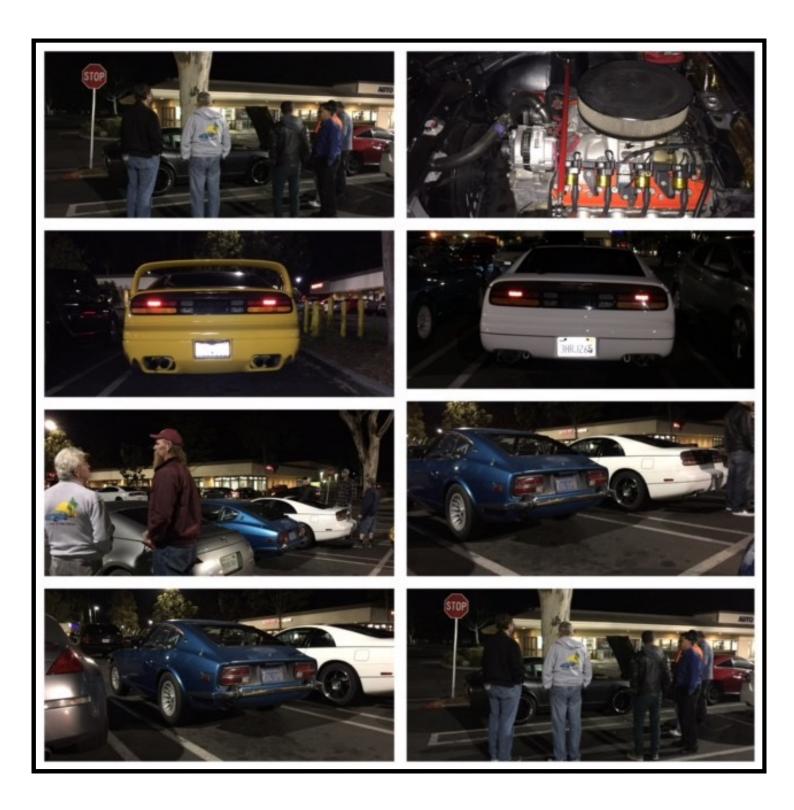

# "Carmeats" 6 and Race Legal

Hundreds of cars gather at Qualcomm Stadium on February 19,2016 for a huge car meet and Race Legal event.

Bernard Vinluan representing at Race Legal, well done brother.

Some of the beautiful cars at "Carmeats" 6 and Race Legal