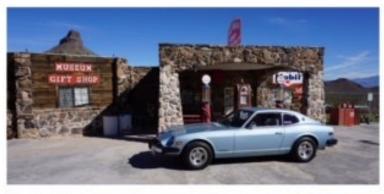

#### FRIENDS OF MR. K MEMORIAL RUN

My wife and I went on a 3 day run with other Z car lovers put together by Johnnie Gable, Mr. K's long time secretary at Nissan. Johnnie is hoping to build momentum and make this an annual tradition. Mr. K loved the open roads of the U.S.A. and especially the run along Route 66. The group from Southern California was joined at our destination in Kingman, AZ by some Z people from Arizona. We had lunch at the Mr. D's Route 66 diner across the street from the Route 66 Museum. After great burgers and malts, we toured the museum and then headed to dinner at a Mexican Restaurant recommended by the museum. Food was good, and the conversations lively. Sunday morning we headed west along Route 66 to Oatman, AZ. Home of the friendly burros and lots of fun gift shops, memorabilia havens and beer joints. We were not done yet. Headed to Lake Havasu, AZ and the pyrotechnics convention and their show of Fire-works. Got to see the London Bridge, the awesome dessert sunset and the beautiful Colorado River. Ate at a great Italian Restaurant, it was Valentine's Day, and they serenaded us with a live violinist.

Photo Credit to our friend John Moran

Old Route 66 is full of car memorabilia