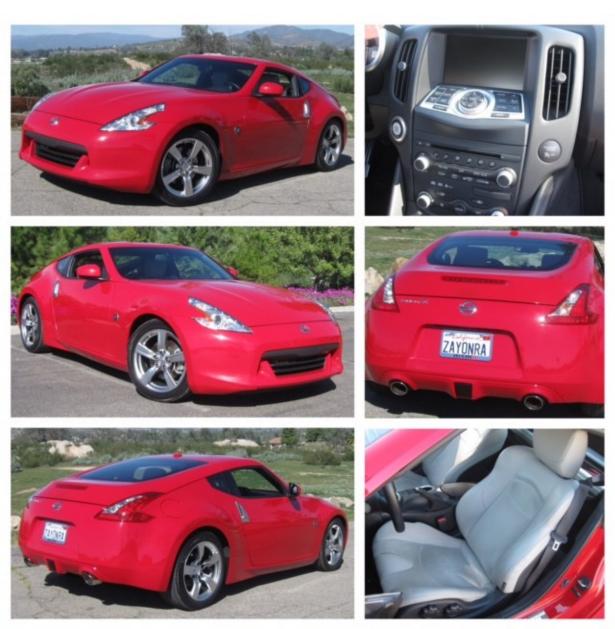

### 2009 370Z for sale

Would you like a new 370Z for half the sticker price? This 2009 370Z is in showroom new condition with only 52K miles and is flawless. Must see this one owner, garage kept 370Z to appreciate the mint condition. It is a touring model with 6 speed trans, navigation, heated seats and is completely stock. Not one ding or scratch in it and has been well maintained. Owned by a Z lover and looking for a new home with someone that will continue to keep the excellent care that it has had. Asking \$17,500 with a discount to Z club members. Call 858 354 1992 to schedule a time to see it.