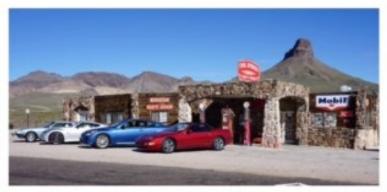

#### FRIENDS OF MR. K MEMORIAL RUN

My wife and I went on a 3 day run with other Z car lovers put together by Johnnie Gable, Mr. K's long time secretary at Nissan. Johnnie is hoping to build momentum and make this an annual tradition. Mr. K loved the open roads of the U.S.A. and especially the run along Route 66. The group from Southern California was joined at our destination in Kingman, AZ by some Z people from Arizona. We had lunch at the Mr. D's Route 66 diner across the street from the Route 66 Museum. After great burgers and malts, we toured the museum and then headed to dinner at a Mexican Restaurant recommended by the museum. Food was good, and the conversations lively. Sunday morning we headed west along Route 66 to Oatman, AZ. Home of the friendly burros and lots of fun gift shops, memorabilia havens and beer joints. We were not done yet. Headed to Lake Havasu, AZ and the pyrotechnics convention and their show of Fire-works. Got to see the London Bridge, the awesome dessert sunset and the beautiful Colorado River. Ate at a great Italian Restaurant, it was Valentine's Day, and they serenaded us with a live violinist.

Photo Credit to our friend John Moran

Old Route 66 is full of car memorabilia