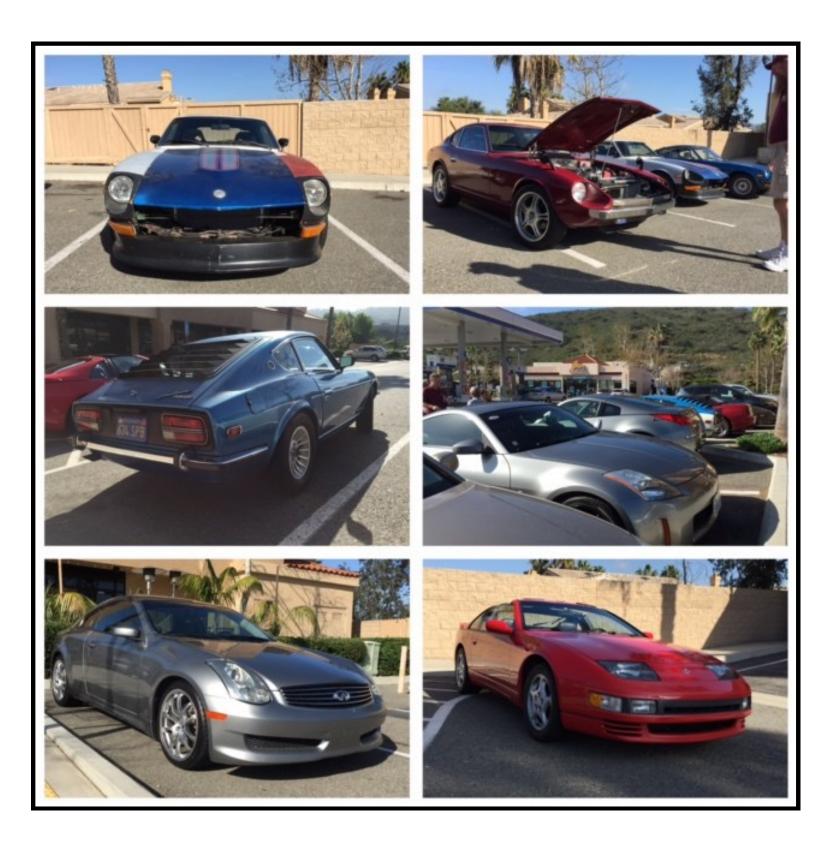

Great display of Z cars in the parking and one "Veloster, turbo"

Plenty of S30 , Z32 and Z33 to satisfied your Z car needs. Harold Burroughs brought his awesome V8 Z a real people pleaser.