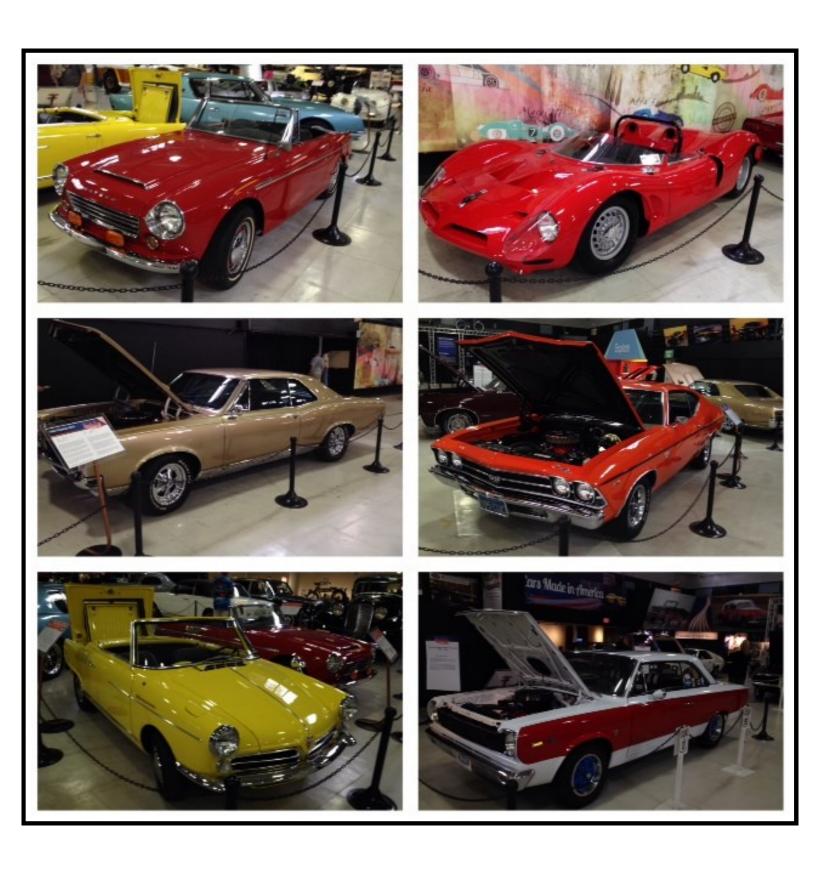

The San Diego Auto Museum had a very nice Muscle Car Collection Exhibit as well as other interesting cars.

Thanks to ZCSD member Hunter Hayes and John Moran from Empire Z for the awesome pictures!!!