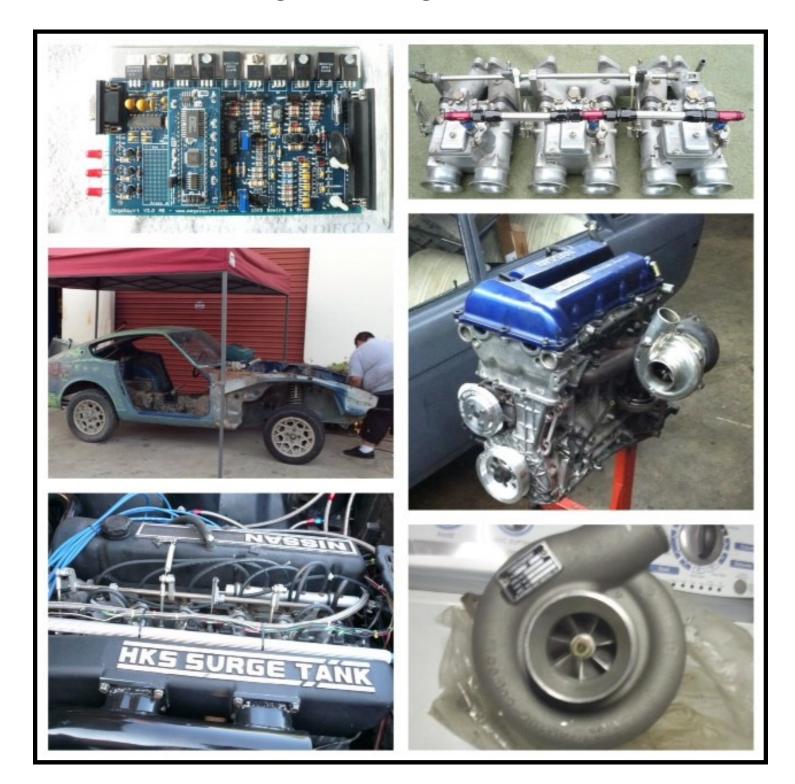

Had the opportunity to meet with some friends and their awesome cars. From Z cars to Mazda SR-3 SP,SR-3,SR-2,and Toyota Coronas.

I included some pictures of this great friends and their cars.

The monthly run was a great one we joined Empire Z, ZCCIV and Z32 at Powertrix facilities for an awesome technical session on their great suspension products fro Nissan Z33 and Z34. Afterwards we all went to Carl's Jr. for lunch and then caravanned to the San Diego Auto Museum.

#### Friends and cars around Puerto Rico

This chocolate beauty belongs to Domingo Morales. This is an awesome 240Z triple Mikunis and Turbo engine boosting at 14 PSI. This Z was build and tune at his shop.

I want to take this opportunity to thank my dear friend and Master Auto Technician, Marco Ayala Feliciano. He went out of his way to help me bring my 300ZX back to life. He crawled under a donor Z car on a cow field to get me an used new gas tank. From oil change to fixing my air conditioning he did it all.

He tuned and care for my Z until it was road worth it again. Marco mi hermano you are the best!!!!