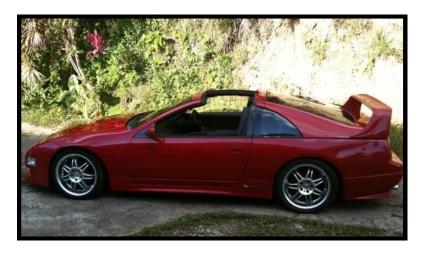

#### Z 4 Zale

This beauty is a 1984 300ZX Turbo 50<sup>th</sup> Anniversary Edition. A real collector Z car. It has original paint and straight body. Rebuild engine with 4000 miles, automatic transmission. If interested give Marco a call at (562)991-4966 or shoot him an email at mcorral68@gmail. Don't miss this opportunity to own a piece of Nissan Z car history.