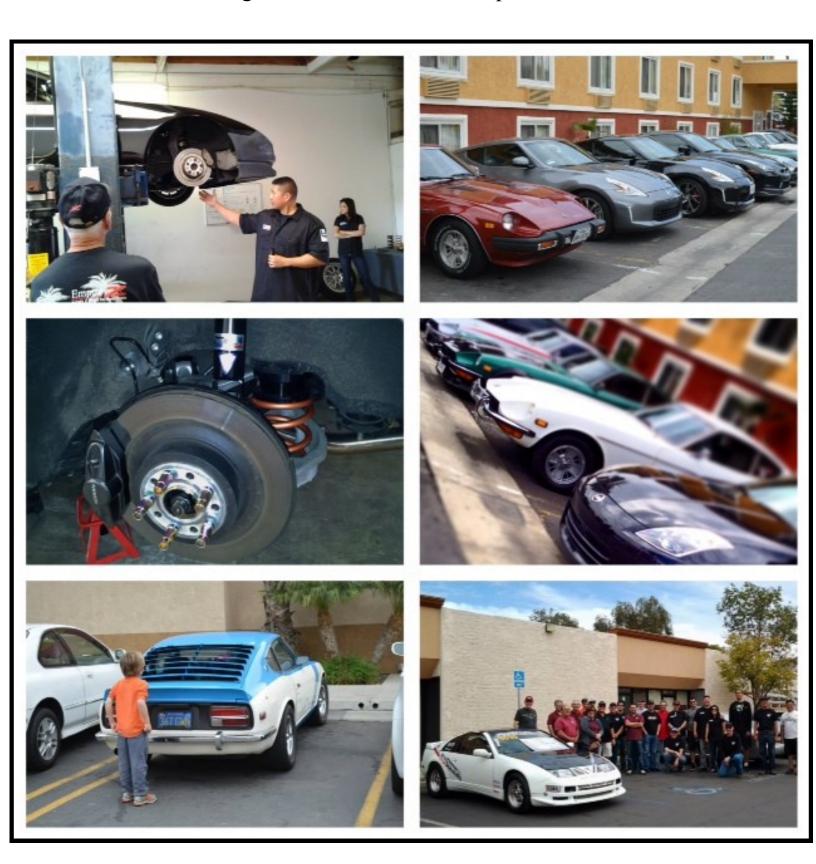

#### Powertrix and San Diego Auto Museum with Empire Z, ZCCIV, Z32 and ZCSD

February Run was an very good one . A multy club endeavor thanks to Empire Z, ZCSD, ZCCIV and Z32 for coordinating and combining all clubs runs into one great outing for all members . Charles Park was an excellent host he provided us all with coffee and doughnuts and an awesome Tech. session about Powertrix suspension products. For more information on products and applications log in to their web page at www.powertrix.com.

The San Diego Auto Museum had a very nice Muscle Car Collection Exhibit as well as other interesting cars.

Thanks to ZCSD member Hunter Hayes and John Moran from Empire Z for the awesome pictures!!!

Had the opportunity to meet with some friends and their awesome cars. From Z cars to Mazda SR-3 SP,SR-3,SR-2,and Toyota Coronas.

I included some pictures of this great friends and their cars.

The monthly run was a great one we joined Empire Z, ZCCIV and Z32 at Powertrix facilities for an awesome technical session on their great suspension products fro Nissan Z33 and Z34. Afterwards we all went to Carl's Jr. for lunch and then caravanned to the San Diego Auto Museum.