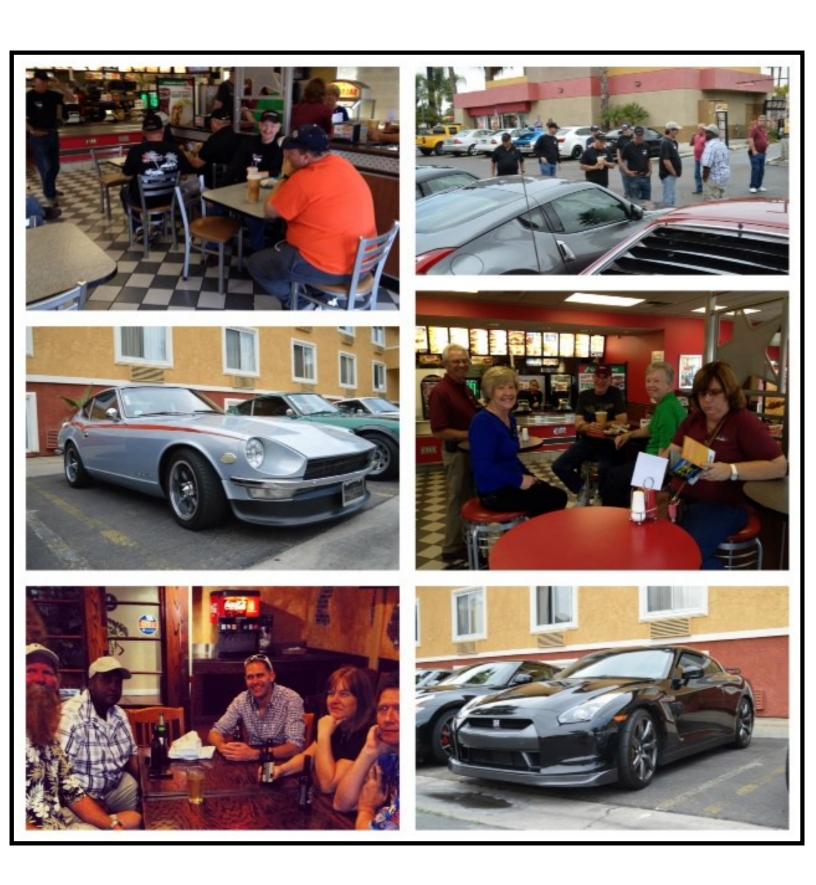

## Short note from your Vice-Prez and Newsletter editor

Hello ZCSD members!!!

Glad to be back after my yearly vacation to Puerto Rico, sure miss not attending last month meeting. I heard it was another good one.

Had the opportunity to meet with some friends and their awesome cars. From Z cars to Mazda SR-3 SP,SR-3,SR-2,and Toyota Coronas.

I included some pictures of this great friends and their cars.

The monthly run was a great one we joined Empire Z, ZCCIV and Z32 at Powertrix facilities for an awesome technical session on their great suspension products fro Nissan Z33 and Z34. Afterwards we all went to Carl's Jr. for lunch and then caravanned to the San Diego Auto Museum.