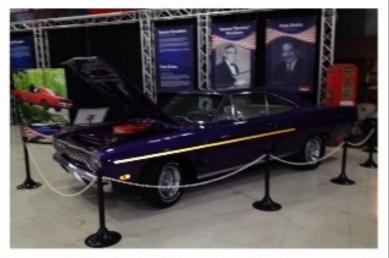

#### Powertrix and San Diego Auto Museum with Empire Z, ZCCIV, Z32 and ZCSD

February Run was an very good one . A multy club endeavor thanks to Empire Z, ZCSD, ZCCIV and Z32 for coordinating and combining all clubs runs into one great outing for all members . Charles Park was an excellent host he provided us all with coffee and doughnuts and an awesome Tech. session about Powertrix suspension products. For more information on products and applications log in to their web page at www.powertrix.com.

The San Diego Auto Museum had a very nice Muscle Car Collection Exhibit as well as other interesting cars.

Thanks to ZCSD member Hunter Hayes and John Moran from Empire Z for the awesome pictures!!!