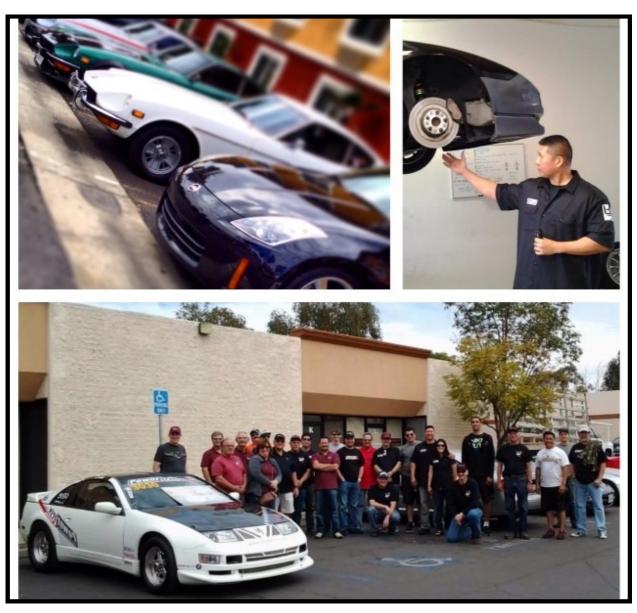

The drive to Powertrix was well attended with over 40 cars in the morning from the Z32 club, Empire Z, ZCCIV and ZCSD. Then we went to the Automotive Museum at Balboa Park and looked at the large variety of cars and motor bikes.

#### Powertrix and San Diego Auto Museum with Empire Z, ZCCIV, Z32 and ZCSD

February Run was an very good one . A multy club endeavor thanks to Empire Z, ZCSD, ZCCIV and Z32 for coordinating and combining all clubs runs into one great outing for all members . Charles Park was an excellent host he provided us all with coffee and doughnuts and an awesome Tech. session about Powertrix suspension products. For more information on products and applications log in to their web page at www.powertrix.com.

The San Diego Auto Museum had a very nice Muscle Car Collection Exhibit as well as other interesting cars.

Thanks to ZCSD member Hunter Hayes and John Moran from Empire Z for the awesome pictures!!!

Had the opportunity to meet with some friends and their awesome cars. From Z cars to Mazda SR-3 SP,SR-3,SR-2,and Toyota Coronas.

I included some pictures of this great friends and their cars.

The monthly run was a great one we joined Empire Z, ZCCIV and Z32 at Powertrix facilities for an awesome technical session on their great suspension products fro Nissan Z33 and Z34. Afterwards we all went to Carl's Jr. for lunch and then caravanned to the San Diego Auto Museum.