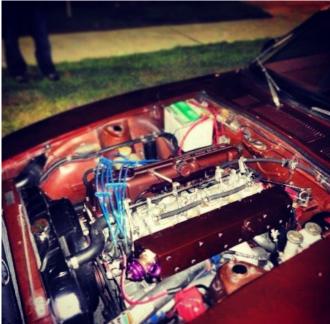

#### Friends and cars around Puerto Rico

This chocolate beauty belongs to Domingo Morales. This is an awesome 240Z triple Mikunis and Turbo engine boosting at 14 PSI. This Z was build and tune at his shop.