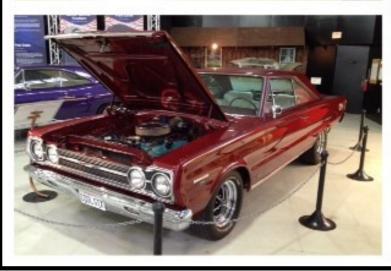

#### Powertrix and San Diego Auto Museum with Empire Z, ZCCIV, Z32 and ZCSD

February Run was an very good one . A multy club endeavor thanks to Empire Z, ZCSD, ZCCIV and Z32 for coordinating and combining all clubs runs into one great outing for all members . Charles Park was an excellent host he provided us all with coffee and doughnuts and an awesome Tech. session about Powertrix suspension products. For more information on products and applications log in to their web page at www.powertrix.com.

The San Diego Auto Museum had a very nice Muscle Car Collection Exhibit as well as other interesting cars.

Thanks to ZCSD member Hunter Hayes and John Moran from Empire Z for the awesome pictures!!!