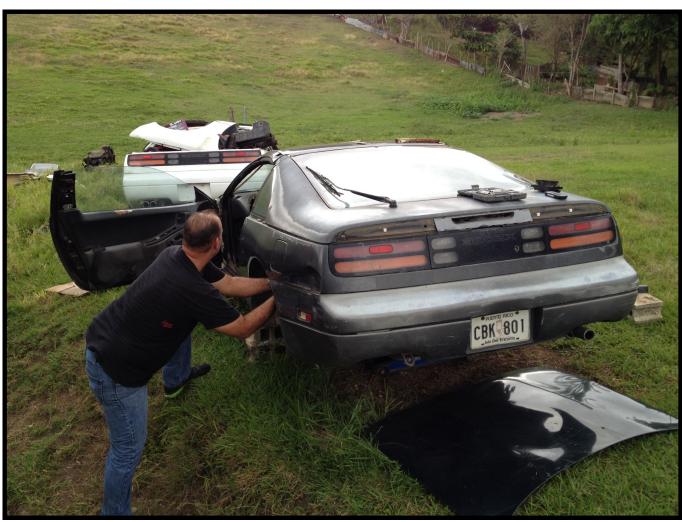

I want to take this opportunity to thank my dear friend and Master Auto Technician, Marco Ayala Feliciano. He went out of his way to help me bring my 300ZX back to life. He crawled under a donor Z car on a cow field to get me an used new gas tank. From oil change to fixing my air conditioning he did it all.

He tuned and care for my Z until it was road worth it again. Marco mi hermano you are the best!!!!