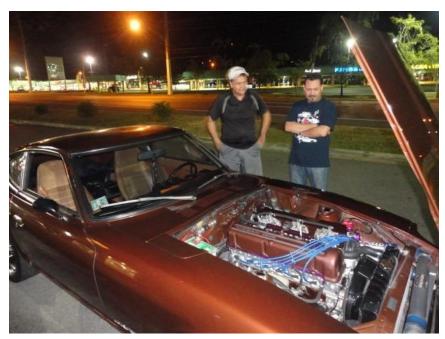

#### Friends and cars around Puerto Rico

This chocolate beauty belongs to Domingo Morales. This is an awesome 240Z triple Mikunis and Turbo engine boosting at 14 PSI. This Z was build and tune at his shop.