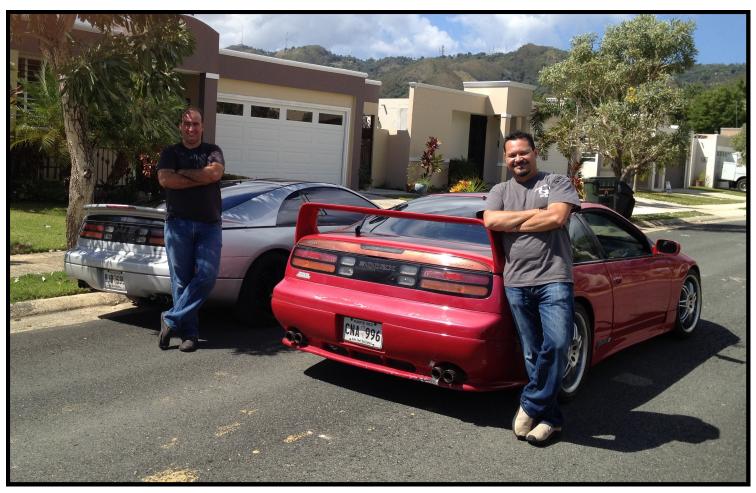

Had the opportunity to meet with some friends and their awesome cars. From Z cars to Mazda SR-3 SP,SR-3,SR-2,and Toyota Coronas.

I included some pictures of this great friends and their cars.

The monthly run was a great one we joined Empire Z, ZCCIV and Z32 at Powertrix facilities for an awesome technical session on their great suspension products fro Nissan Z33 and Z34. Afterwards we all went to Carl's Jr. for lunch and then caravanned to the San Diego Auto Museum.

#### Friends and cars around Puerto Rico

This chocolate beauty belongs to Domingo Morales. This is an awesome 240Z triple Mikunis and Turbo engine boosting at 14 PSI. This Z was build and tune at his shop.