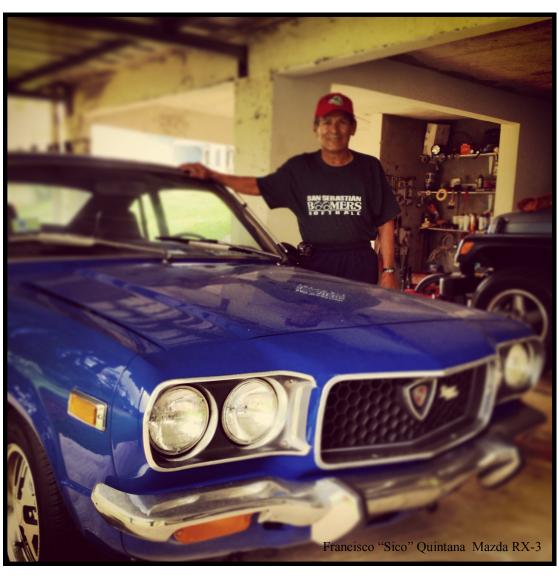

Had the opportunity to meet with some friends and their awesome cars. From Z cars to Mazda SR-3 SP,SR-3,SR-2,and Toyota Coronas.

I included some pictures of this great friends and their cars.

The monthly run was a great one we joined Empire Z, ZCCIV and Z32 at Powertrix facilities for an awesome technical session on their great suspension products fro Nissan Z33 and Z34. Afterwards we all went to Carl's Jr. for lunch and then caravanned to the San Diego Auto Museum.