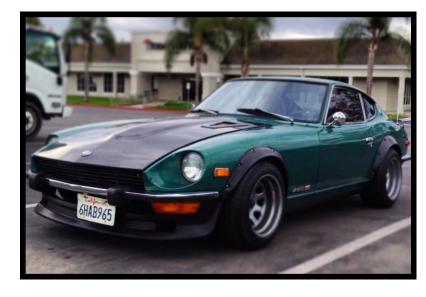

#### Friends and cars around Puerto Rico

This chocolate beauty belongs to Domingo Morales. This is an awesome 240Z triple Mikunis and Turbo engine boosting at 14 PSI. This Z was build and tune at his shop.