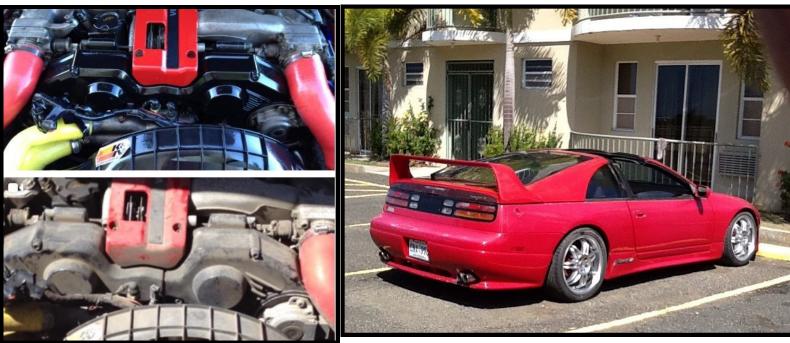

#### Friends and cars around Puerto Rico

This chocolate beauty belongs to Domingo Morales. This is an awesome 240Z triple Mikunis and Turbo engine boosting at 14 PSI. This Z was build and tune at his shop.

#### Z 4 Zale

This beauty is a 1984 300ZX Turbo 50<sup>th</sup> Anniversary Edition. A real collector Z car. It has original paint and straight body. Rebuild engine with 4000 miles, automatic transmission. If interested give Marco a call at (562)991-4966 or shoot him an email at mcorral68@gmail. Don't miss this opportunity to own a piece of Nissan Z car history.