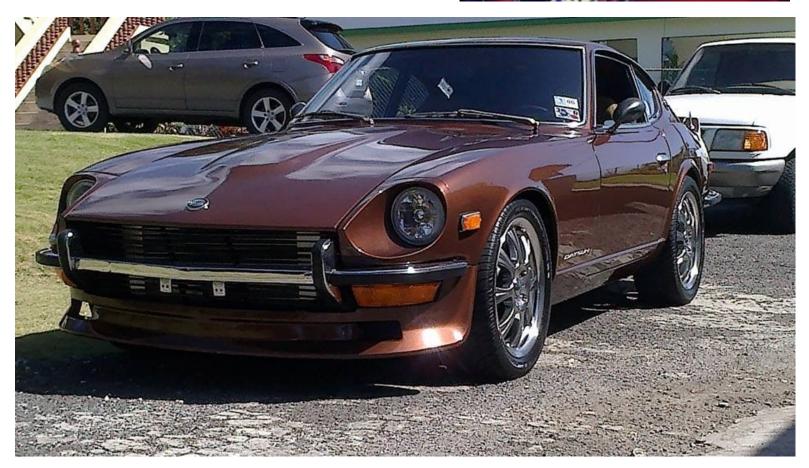

#### Friends and cars around Puerto Rico

This chocolate beauty belongs to Domingo Morales. This is an awesome 240Z triple Mikunis and Turbo engine boosting at 14 PSI. This Z was build and tune at his shop.