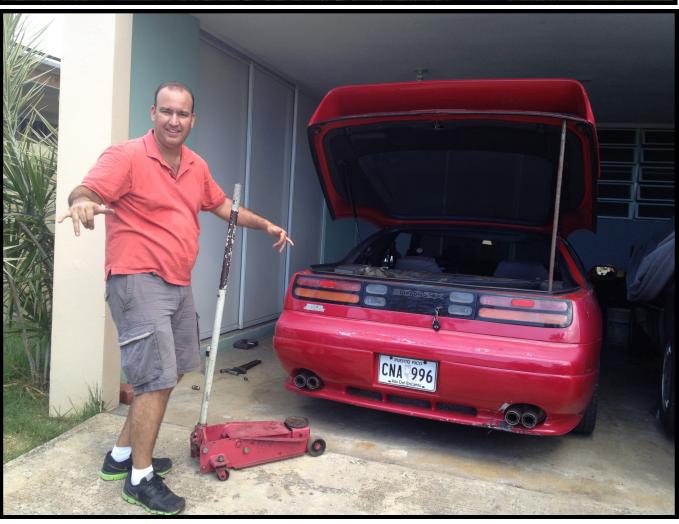

I want to take this opportunity to thank my dear friend and Master Auto Technician, Marco Ayala Feliciano. He went out of his way to help me bring my 300ZX back to life. He crawled under a donor Z car on a cow field to get me an used new gas tank. From oil change to fixing my air conditioning he did it all.

He tuned and care for my Z until it was road worth it again. Marco mi hermano you are the best!!!!