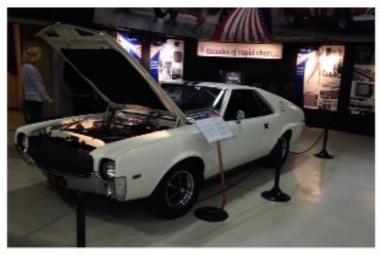

#### Powertrix and San Diego Auto Museum with Empire Z, ZCCIV, Z32 and ZCSD

February Run was an very good one . A multy club endeavor thanks to Empire Z, ZCSD, ZCCIV and Z32 for coordinating and combining all clubs runs into one great outing for all members . Charles Park was an excellent host he provided us all with coffee and doughnuts and an awesome Tech. session about Powertrix suspension products. For more information on products and applications log in to their web page at www.powertrix.com.

The San Diego Auto Museum had a very nice Muscle Car Collection Exhibit as well as other interesting cars.

Thanks to ZCSD member Hunter Hayes and John Moran from Empire Z for the awesome pictures!!!