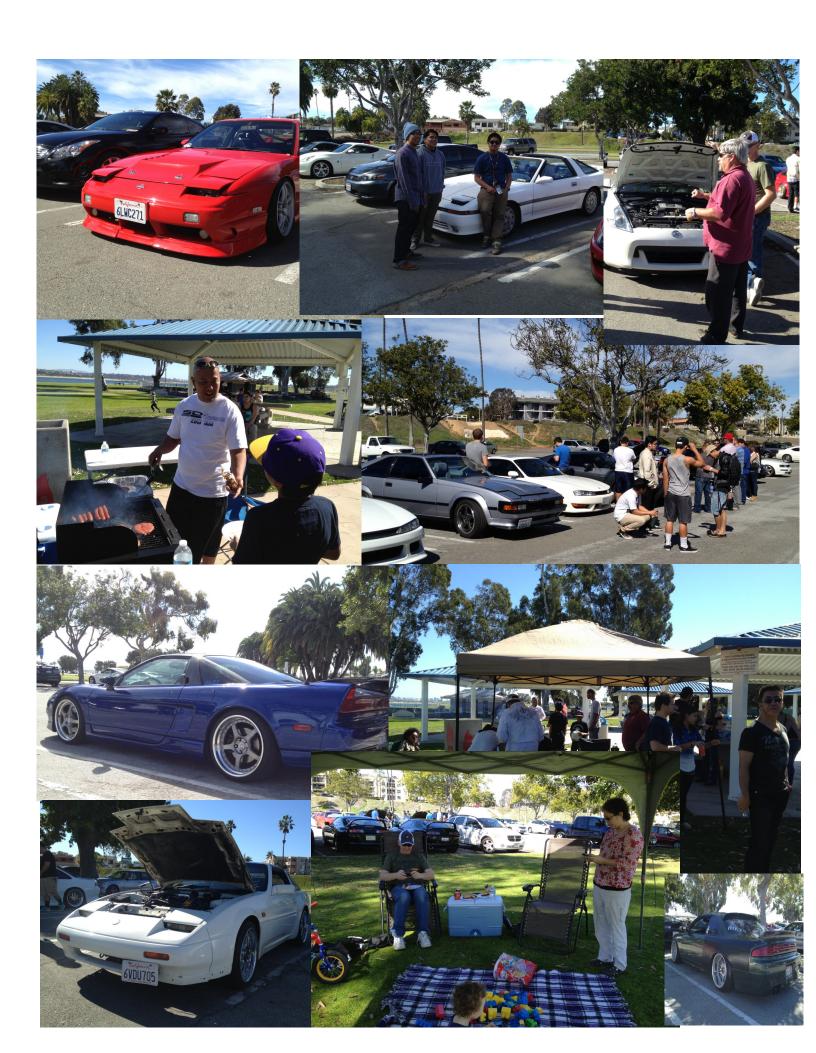

# SD Supras and SoCal Nissan BBQ

On February 16,2013 the San Diego Supras and SoCal Nissan celebrated their first annual BBQ. The activity took place at the Crown Point Shores Park. It was a great even with an awesome turn out. Great show of pretty Toyotas Supras , Nissans from Altimas, 350Z, 370Z ,GTR's and a very rare and unique Nissan right hand drive 200ZR as well as a right hand drive Supra from JSP Fabrications. Our friend Andy had his awesome Acura NSX. ZCSD was represented by Larry, Lisa and Joshua Foster, Lenny Arnoth, Vincenzo Antonio Cartiera and David Gonzalez. Want to thank Dante Supra , Edd Del Carmen and John Alfonso for organizing this awesome event and for extending the invitation to ZCSD page/group in Facebook .