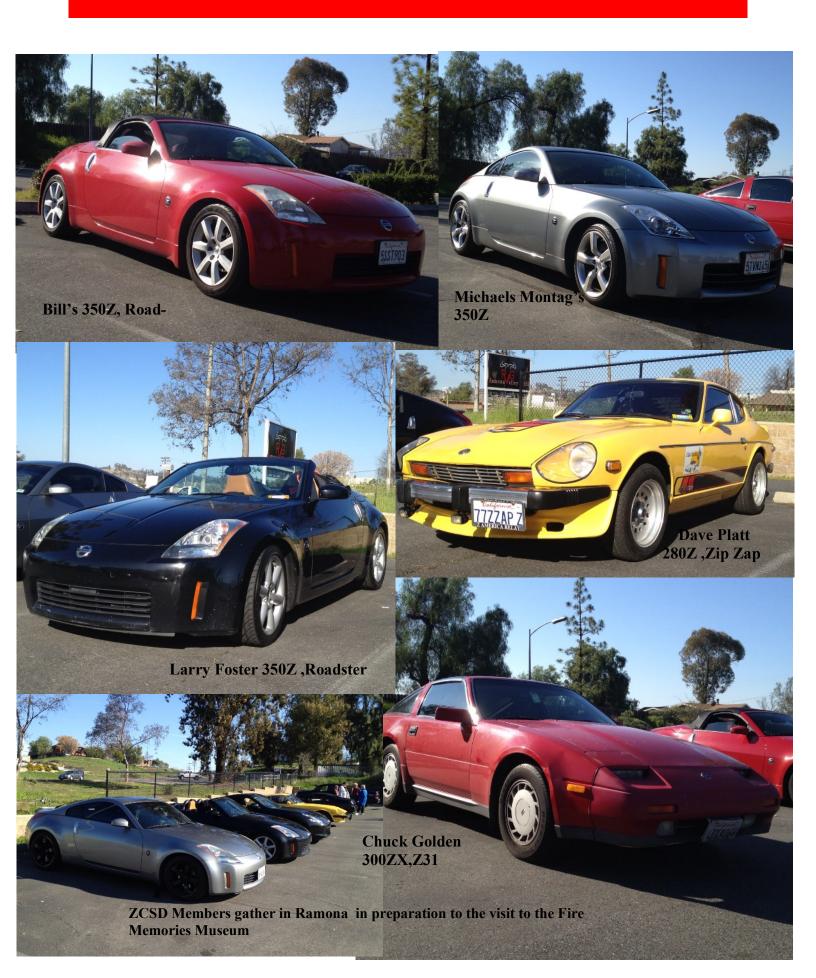

Next was the drive and B-B-Q to the Fire Memories Museum in Banning. We had a beautiful day and good weather for a great drive and a great time at the Museum.

The March meeting is Tuesday 5<sup>th</sup> with dinner at 6 PM, and meeting starts at 7 PM, at Denny's. Park in back in the Z Car Parking area.

### Short note from your Vice-Prez and Newsletter editor

Hello Club members. Hope you all enjoy this March 2013 Newsletter. In this edition you will find a short description of the very nice Black Pearl Z car and lots of pictures from the February run to the Fire Memories Museum, organized by the Foster family. Than you Lisa, Larry and Joshua it was a very nice run and the weather could not be any better. The staff at the museum were fantastic, specially Doug who welcomed us and gave us the facility tour. We had a great lunch in the international room of the museum: burgers, chips, refreshments and ice cream. The SD Supra and SoCal Nissan pages from Facebook organized their first annual BBQ at the Crown Point Park It was very well attended activity and gave me the opportunity to contact some future speakers for our ZCSD General Meetings. The guess speaker for this month is Thunder Ranch Coach Builders and Fabricators (Carrera Coachwerks). They fabricate the famous 250 GTO "Ferrari" from the 240,260 280 Z, thanks to Lenny Arnoth. Also I had the opportunity to join a few car enthusiast for a dyno day at The Best Dyno. Com in Santee this was an event organized by Greg Peters from Z32 Club. To conclude here is an interested web page collaboration from Lenny Arnoth: