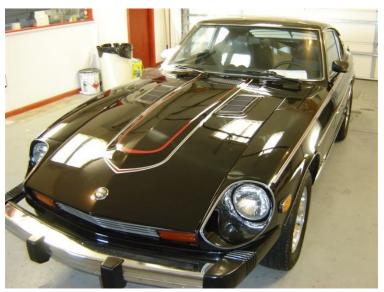

# 1978 Black Pearl 280Z

The Black Pearl edition (produced in 1978) came with Black Pearlescent paint and a "Special Appearance Package" (SAP), which consisted of dual racing mirrors, rear window louvers, and a unique red and silver stripe. It is estimated that between 750-1,500 of these cars were produced.