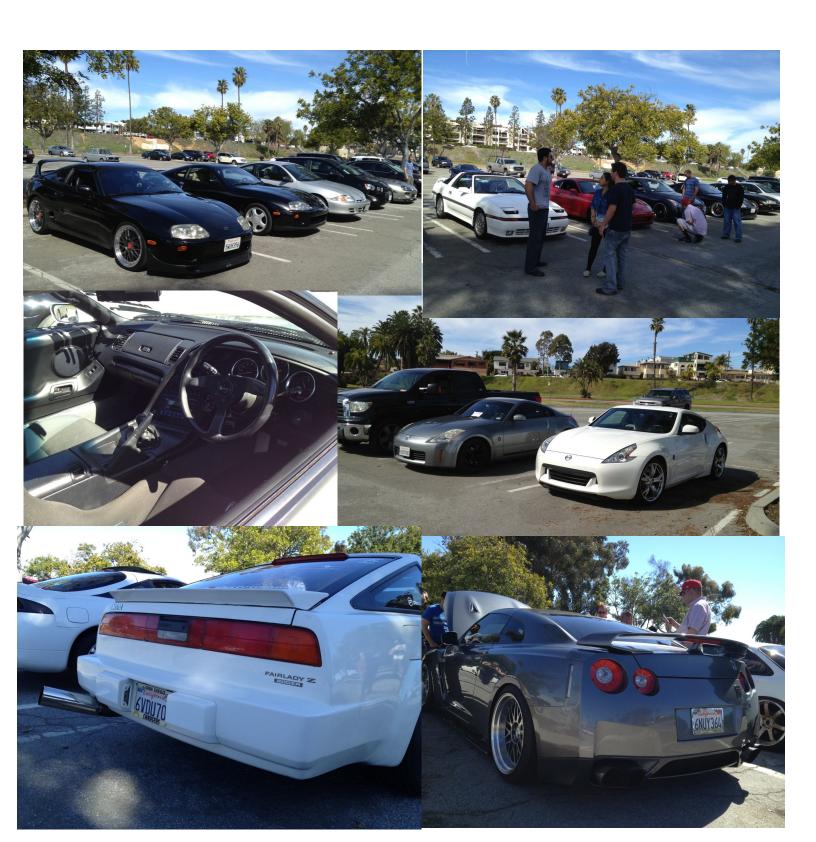

# SD Supras and SoCal Nissan BBQ

On February 16,2013 the San Diego Supras and SoCal Nissan celebrated their first annual BBQ. The activity took place at the Crown Point Shores Park. It was a great even with an awesome turn out. Great show of pretty Toyotas Supras , Nissans from Altimas, 350Z, 370Z ,GTR's and a very rare and unique Nissan right hand drive 200ZR as well as a right hand drive Supra from JSP Fabrications. Our friend Andy had his awesome Acura NSX. ZCSD was represented by Larry, Lisa and Joshua Foster, Lenny Arnoth, Vincenzo Antonio Cartiera and David Gonzalez. Want to thank Dante Supra , Edd Del Carmen and John Alfonso for organizing this awesome event and for extending the invitation to ZCSD page/group in Facebook .