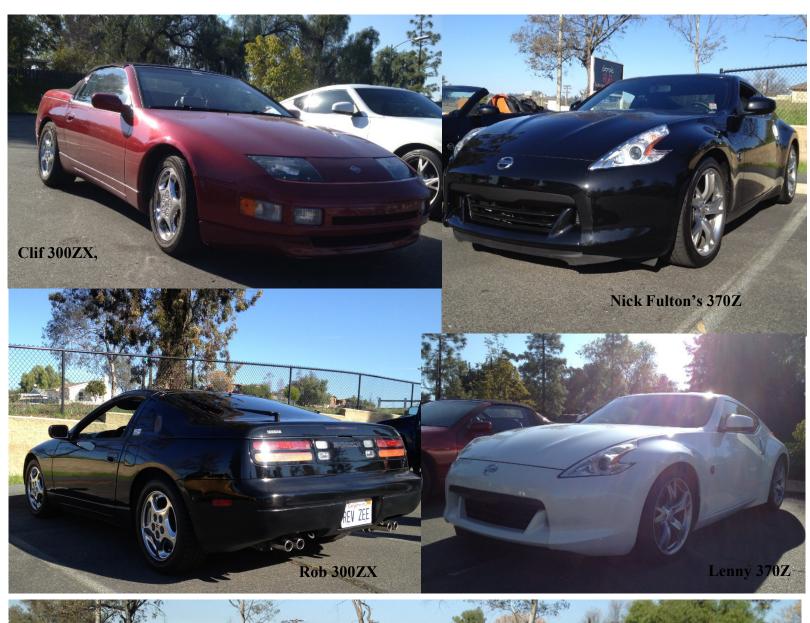

Next was the drive and B-B-Q to the Fire Memories Museum in Banning. We had a beautiful day and good weather for a great drive and a great time at the Museum.

The March meeting is Tuesday 5<sup>th</sup> with dinner at 6 PM, and meeting starts at 7 PM, at Denny's. Park in back in the Z Car Parking area.

### Short note from your Vice-Prez and Newsletter editor

Hello Club members. Hope you all enjoy this March 2013 Newsletter. In this edition you will find a short description of the very nice Black Pearl Z car and lots of pictures from the February run to the Fire Memories Museum, organized by the Foster family. Than you Lisa, Larry and Joshua it was a very nice run and the weather could not be any better. The staff at the museum were fantastic, specially Doug who welcomed us and gave us the facility tour. We had a great lunch in the international room of the museum: burgers, chips, refreshments and ice cream. The SD Supra and SoCal Nissan pages from Facebook organized their first annual BBQ at the Crown Point Park It was very well attended activity and gave me the opportunity to contact some future speakers for our ZCSD General Meetings. The guess speaker for this month is Thunder Ranch Coach Builders and Fabricators (Carrera Coachwerks). They fabricate the famous 250 GTO "Ferrari" from the 240,260 280 Z, thanks to Lenny Arnoth. Also I had the opportunity to join a few car enthusiast for a dyno day at The Best Dyno. Com in Santee this was an event organized by Greg Peters from Z32 Club. To conclude here is an interested web page collaboration from Lenny Arnoth: