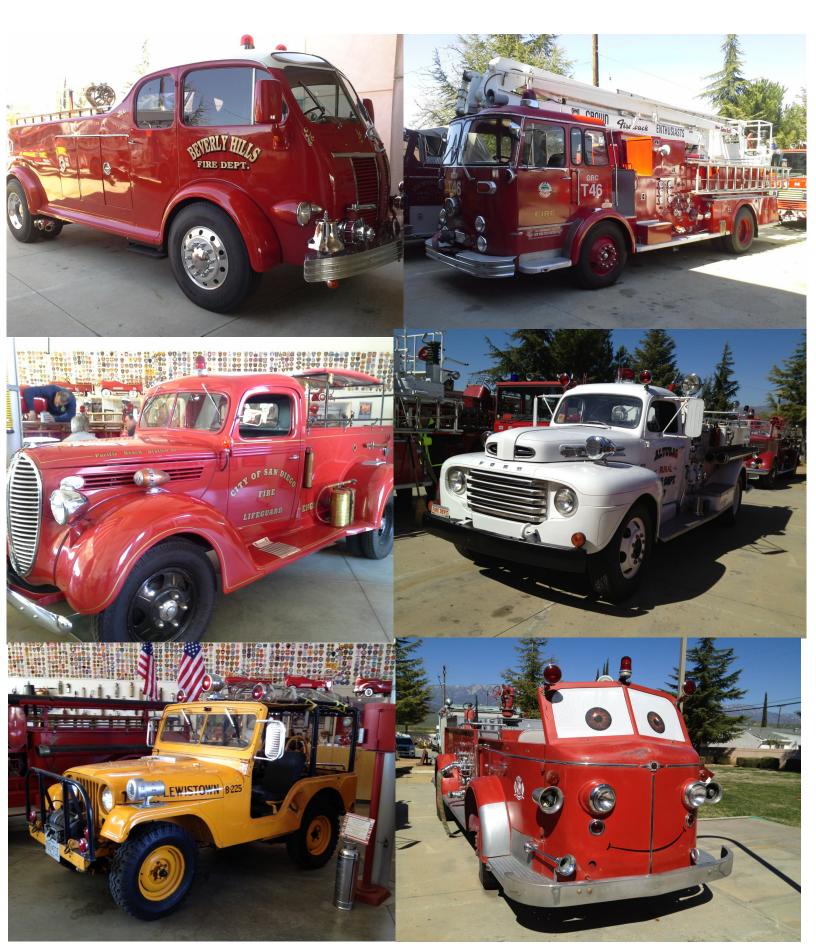

### Fire Memories Museum

Fire Trucks from all over and all models

The Museum has a great variety of displays: uniforms, toy cars, badges, water and chemical extinguisher

We had a great time at the museum and the admission price included lunch too!!!

### Short note from your Vice-Prez and Newsletter editor

Hello Club members. Hope you all enjoy this March 2013 Newsletter. In this edition you will find a short description of the very nice Black Pearl Z car and lots of pictures from the February run to the Fire Memories Museum, organized by the Foster family. Than you Lisa, Larry and Joshua it was a very nice run and the weather could not be any better. The staff at the museum were fantastic, specially Doug who welcomed us and gave us the facility tour. We had a great lunch in the international room of the museum: burgers, chips, refreshments and ice cream. The SD Supra and SoCal Nissan pages from Facebook organized their first annual BBQ at the Crown Point Park It was very well attended activity and gave me the opportunity to contact some future speakers for our ZCSD General Meetings. The guess speaker for this month is Thunder Ranch Coach Builders and Fabricators (Carrera Coachwerks). They fabricate the famous 250 GTO "Ferrari" from the 240,260 280 Z, thanks to Lenny Arnoth. Also I had the opportunity to join a few car enthusiast for a dyno day at The Best Dyno. Com in Santee this was an event organized by Greg Peters from Z32 Club. To conclude here is an interested web page collaboration from Lenny Arnoth: