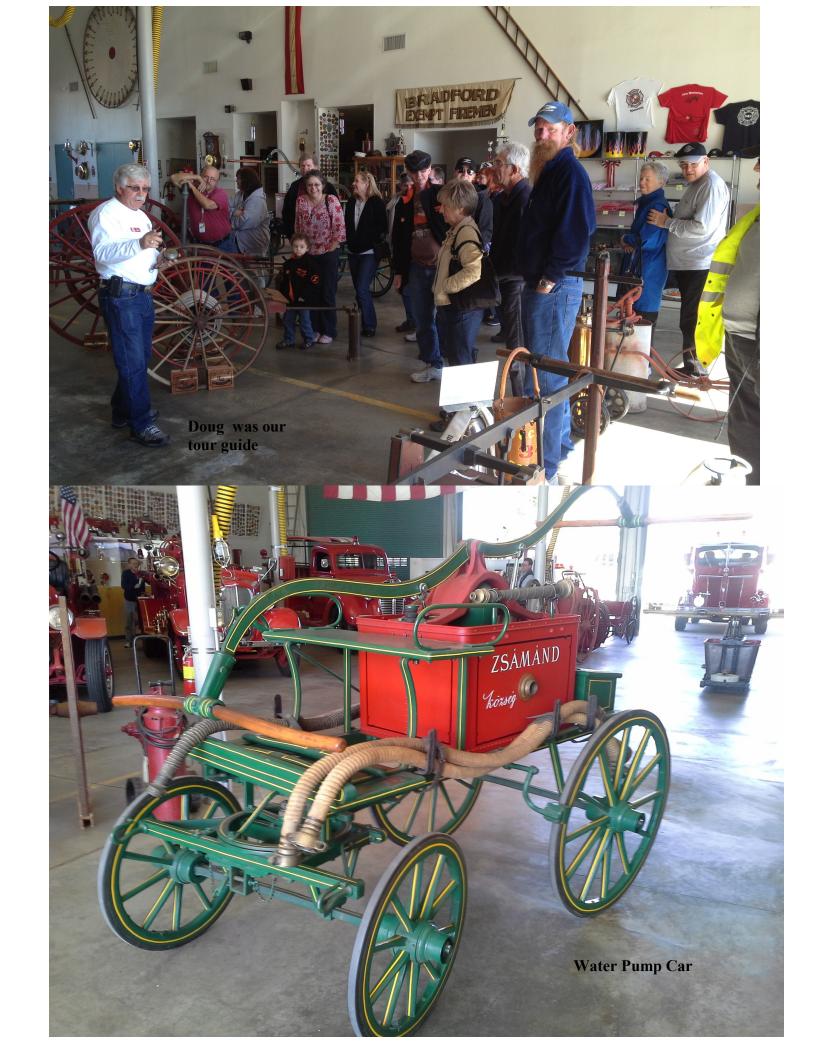

### Fire Memories Museum

Fire Trucks from all over and all models

The Museum has a great variety of displays: uniforms, toy cars, badges, water and chemical extinguisher

We had a great time at the museum and the admission price included lunch too!!!

### Short note from your Vice-Prez and Newsletter editor

Hello Club members. Hope you all enjoy this March 2013 Newsletter. In this edition you will find a short description of the very nice Black Pearl Z car and lots of pictures from the February run to the Fire Memories Museum, organized by the Foster family. Than you Lisa, Larry and Joshua it was a very nice run and the weather could not be any better. The staff at the museum were fantastic, specially Doug who welcomed us and gave us the facility tour. We had a great lunch in the international room of the museum: burgers, chips, refreshments and ice cream. The SD Supra and SoCal Nissan pages from Facebook organized their first annual BBQ at the Crown Point Park It was very well attended activity and gave me the opportunity to contact some future speakers for our ZCSD General Meetings. The guess speaker for this month is Thunder Ranch Coach Builders and Fabricators (Carrera Coachwerks). They fabricate the famous 250 GTO "Ferrari" from the 240,260 280 Z, thanks to Lenny Arnoth. Also I had the opportunity to join a few car enthusiast for a dyno day at The Best Dyno. Com in Santee this was an event organized by Greg Peters from Z32 Club. To conclude here is an interested web page collaboration from Lenny Arnoth: