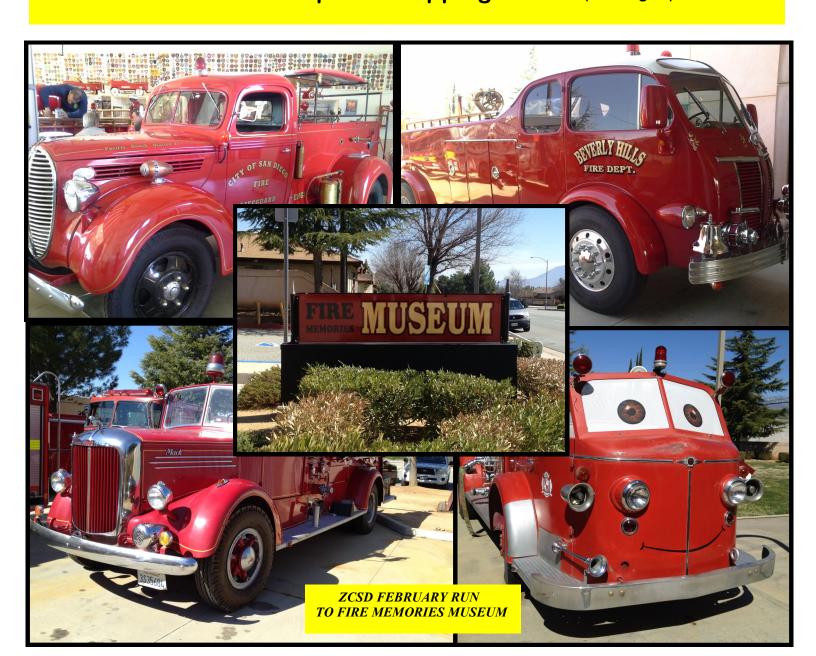

Next was the drive and B-B-Q to the Fire Memories Museum in Banning. We had a beautiful day and good weather for a great drive and a great time at the Museum.

The March meeting is Tuesday 5<sup>th</sup> with dinner at 6 PM, and meeting starts at 7 PM, at Denny's. Park in back in the Z Car Parking area.

### Fire Memories Museum

Fire Trucks from all over and all models

The Museum has a great variety of displays: uniforms, toy cars, badges, water and chemical extinguisher

We had a great time at the museum and the admission price included lunch too!!!

### Short note from your Vice-Prez and Newsletter editor

Hello Club members. Hope you all enjoy this March 2013 Newsletter. In this edition you will find a short description of the very nice Black Pearl Z car and lots of pictures from the February run to the Fire Memories Museum, organized by the Foster family. Than you Lisa, Larry and Joshua it was a very nice run and the weather could not be any better. The staff at the museum were fantastic, specially Doug who welcomed us and gave us the facility tour. We had a great lunch in the international room of the museum: burgers, chips, refreshments and ice cream. The SD Supra and SoCal Nissan pages from Facebook organized their first annual BBQ at the Crown Point Park It was very well attended activity and gave me the opportunity to contact some future speakers for our ZCSD General Meetings. The guess speaker for this month is Thunder Ranch Coach Builders and Fabricators (Carrera Coachwerks). They fabricate the famous 250 GTO "Ferrari" from the 240,260 280 Z, thanks to Lenny Arnoth. Also I had the opportunity to join a few car enthusiast for a dyno day at The Best Dyno. Com in Santee this was an event organized by Greg Peters from Z32 Club. To conclude here is an interested web page collaboration from Lenny Arnoth: