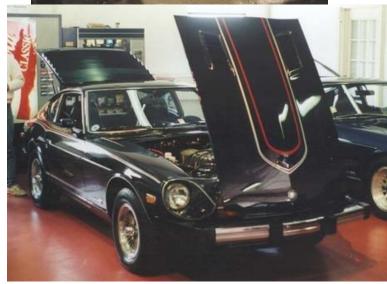

# 1978 Black Pearl 280Z

The Black Pearl edition (produced in 1978) came with Black Pearlescent paint and a "Special Appearance Package" (SAP), which consisted of dual racing mirrors, rear window louvers, and a unique red and silver stripe. It is estimated that between 750-1,500 of these cars were produced.