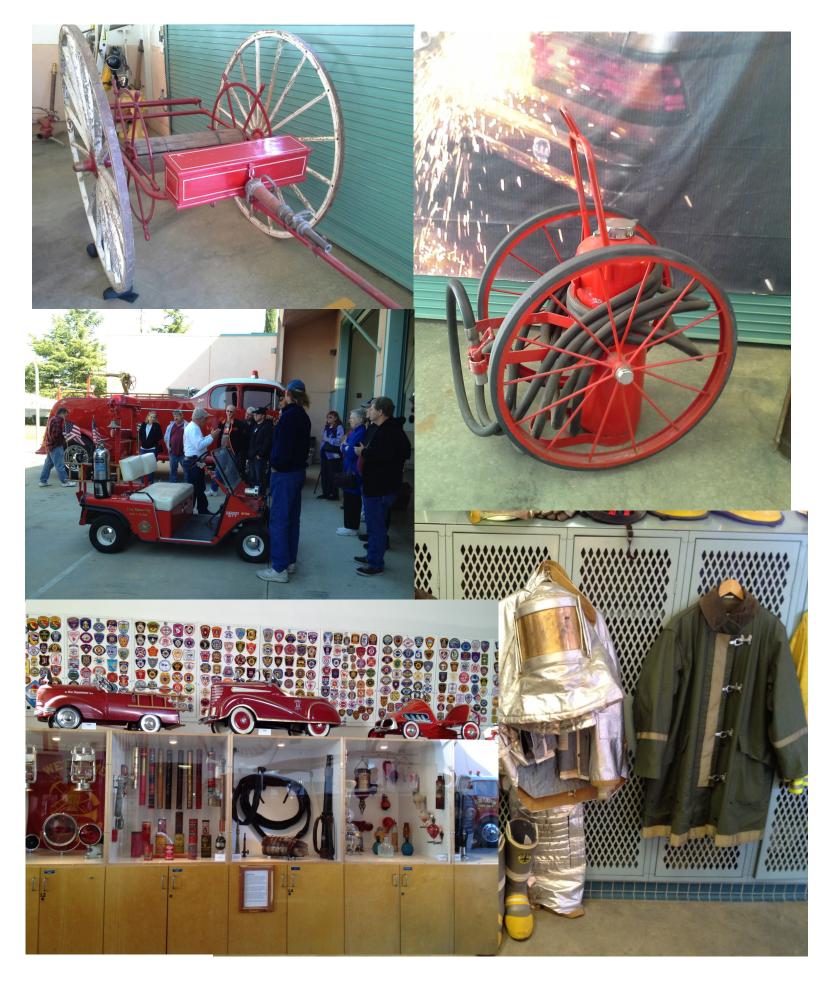

Next was the drive and B-B-Q to the Fire Memories Museum in Banning. We had a beautiful day and good weather for a great drive and a great time at the Museum.

The March meeting is Tuesday 5<sup>th</sup> with dinner at 6 PM, and meeting starts at 7 PM, at Denny's. Park in back in the Z Car Parking area.

### Fire Memories Museum

Fire Trucks from all over and all models

The Museum has a great variety of displays: uniforms, toy cars, badges, water and chemical extinguisher

We had a great time at the museum and the admission price included lunch too!!!

### Short note from your Vice-Prez and Newsletter editor

Hello Club members. Hope you all enjoy this March 2013 Newsletter. In this edition you will find a short description of the very nice Black Pearl Z car and lots of pictures from the February run to the Fire Memories Museum, organized by the Foster family. Than you Lisa, Larry and Joshua it was a very nice run and the weather could not be any better. The staff at the museum were fantastic, specially Doug who welcomed us and gave us the facility tour. We had a great lunch in the international room of the museum: burgers, chips, refreshments and ice cream. The SD Supra and SoCal Nissan pages from Facebook organized their first annual BBQ at the Crown Point Park It was very well attended activity and gave me the opportunity to contact some future speakers for our ZCSD General Meetings. The guess speaker for this month is Thunder Ranch Coach Builders and Fabricators (Carrera Coachwerks). They fabricate the famous 250 GTO "Ferrari" from the 240,260 280 Z, thanks to Lenny Arnoth. Also I had the opportunity to join a few car enthusiast for a dyno day at The Best Dyno. Com in Santee this was an event organized by Greg Peters from Z32 Club. To conclude here is an interested web page collaboration from Lenny Arnoth: