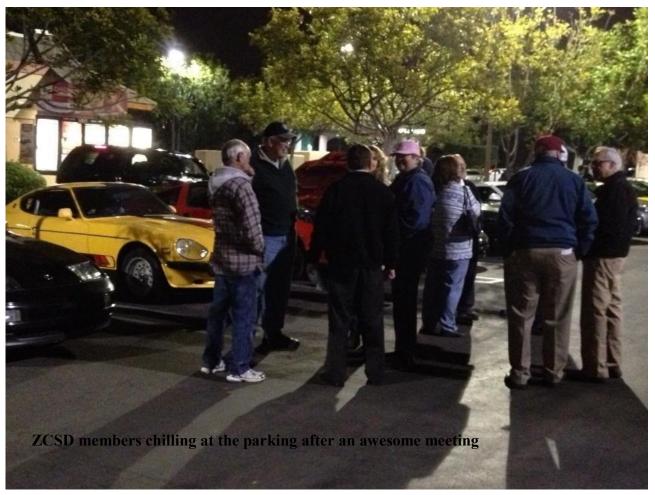

# Z Cars at the General Meeting

Want to thank Alan for providing me with some very nice pictures from our cars at the parking lot