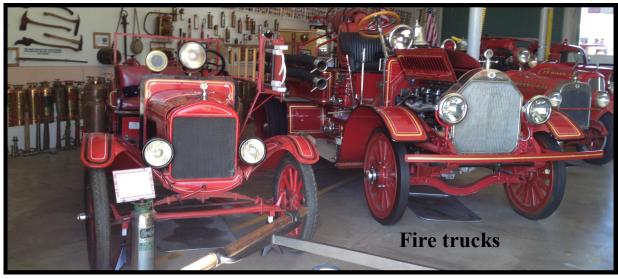

### Fire Memories Museum

Fire Trucks from all over and all models

The Museum has a great variety of displays: uniforms, toy cars, badges, water and chemical extinguisher

We had a great time at the museum and the admission price included lunch too!!!

### Short note from your Vice-Prez and Newsletter editor

Hello Club members. Hope you all enjoy this March 2013 Newsletter. In this edition you will find a short description of the very nice Black Pearl Z car and lots of pictures from the February run to the Fire Memories Museum, organized by the Foster family. Than you Lisa, Larry and Joshua it was a very nice run and the weather could not be any better. The staff at the museum were fantastic, specially Doug who welcomed us and gave us the facility tour. We had a great lunch in the international room of the museum: burgers, chips, refreshments and ice cream. The SD Supra and SoCal Nissan pages from Facebook organized their first annual BBQ at the Crown Point Park It was very well attended activity and gave me the opportunity to contact some future speakers for our ZCSD General Meetings. The guess speaker for this month is Thunder Ranch Coach Builders and Fabricators (Carrera Coachwerks). They fabricate the famous 250 GTO "Ferrari" from the 240,260 280 Z, thanks to Lenny Arnoth. Also I had the opportunity to join a few car enthusiast for a dyno day at The Best Dyno. Com in Santee this was an event organized by Greg Peters from Z32 Club. To conclude here is an interested web page collaboration from Lenny Arnoth: