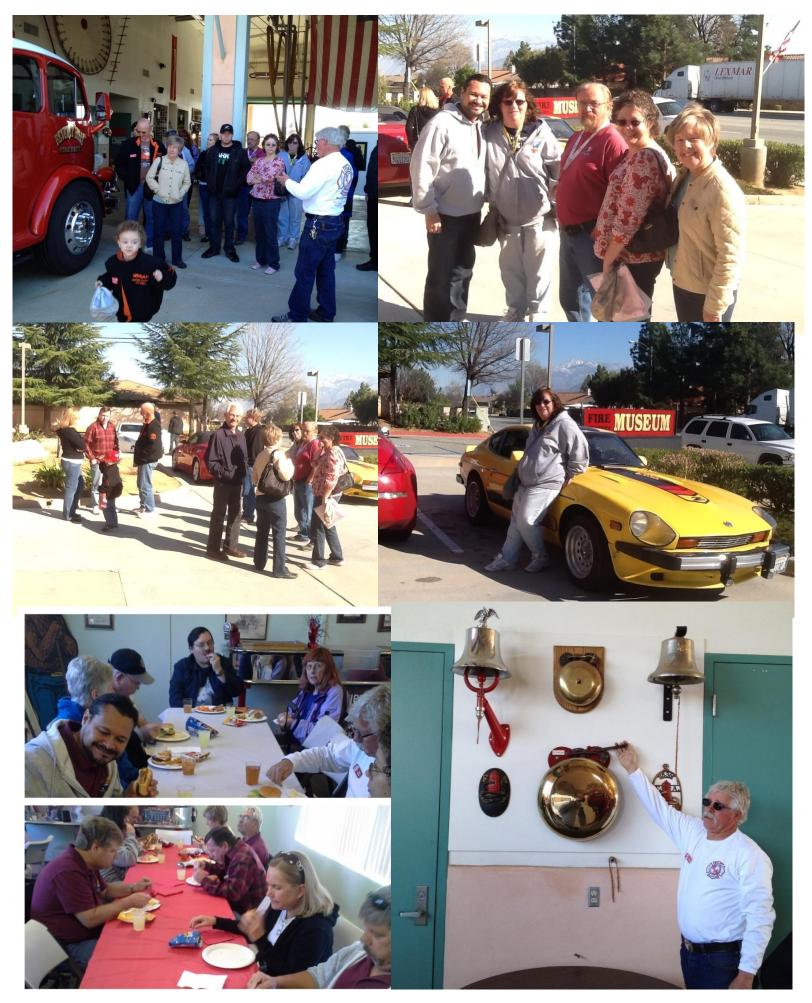

Next was the drive and B-B-Q to the Fire Memories Museum in Banning. We had a beautiful day and good weather for a great drive and a great time at the Museum.

The March meeting is Tuesday 5<sup>th</sup> with dinner at 6 PM, and meeting starts at 7 PM, at Denny's. Park in back in the Z Car Parking area.

### Fire Memories Museum

Fire Trucks from all over and all models

The Museum has a great variety of displays: uniforms, toy cars, badges, water and chemical extinguisher

We had a great time at the museum and the admission price included lunch too!!!

### Short note from your Vice-Prez and Newsletter editor

Hello Club members. Hope you all enjoy this March 2013 Newsletter. In this edition you will find a short description of the very nice Black Pearl Z car and lots of pictures from the February run to the Fire Memories Museum, organized by the Foster family. Than you Lisa, Larry and Joshua it was a very nice run and the weather could not be any better. The staff at the museum were fantastic, specially Doug who welcomed us and gave us the facility tour. We had a great lunch in the international room of the museum: burgers, chips, refreshments and ice cream. The SD Supra and SoCal Nissan pages from Facebook organized their first annual BBQ at the Crown Point Park It was very well attended activity and gave me the opportunity to contact some future speakers for our ZCSD General Meetings. The guess speaker for this month is Thunder Ranch Coach Builders and Fabricators (Carrera Coachwerks). They fabricate the famous 250 GTO "Ferrari" from the 240,260 280 Z, thanks to Lenny Arnoth. Also I had the opportunity to join a few car enthusiast for a dyno day at The Best Dyno. Com in Santee this was an event organized by Greg Peters from Z32 Club. To conclude here is an interested web page collaboration from Lenny Arnoth: