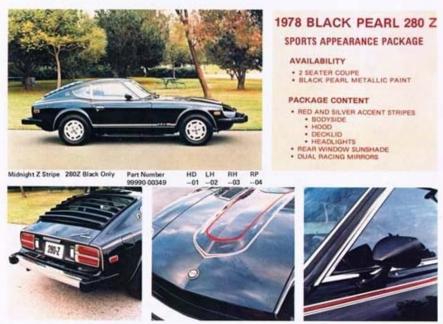

# 1978 Black Pearl 280Z

The Black Pearl edition (produced in 1978) came with Black Pearlescent paint and a "Special Appearance Package" (SAP), which consisted of dual racing mirrors, rear window louvers, and a unique red and silver stripe. It is estimated that between 750-1,500 of these cars were produced.