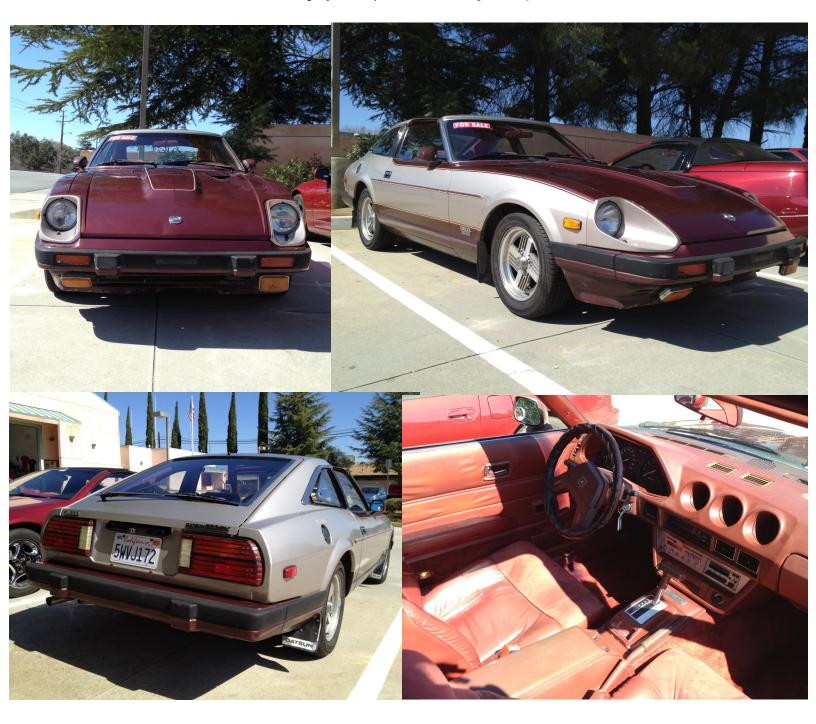

# 1978 Black Pearl 280Z

The Black Pearl edition (produced in 1978) came with Black Pearlescent paint and a "Special Appearance Package" (SAP), which consisted of dual racing mirrors, rear window louvers, and a unique red and silver stripe. It is estimated that between 750-1,500 of these cars were produced.