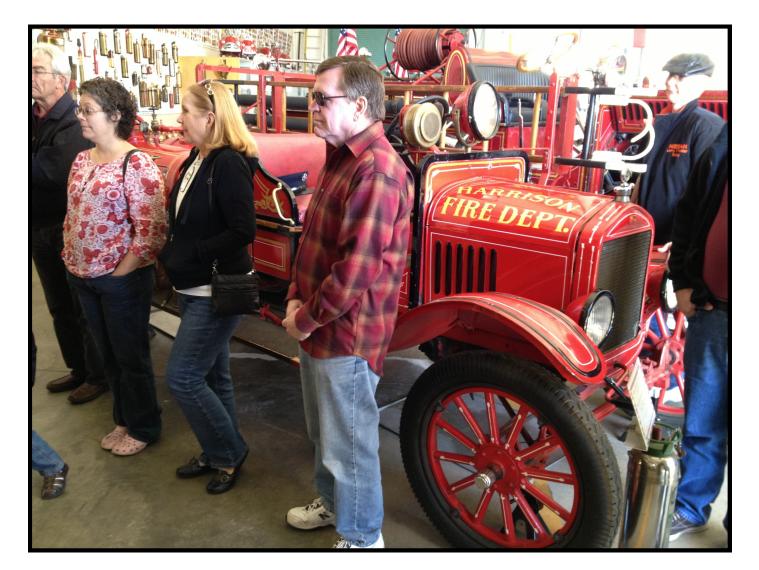

### Fire Memories Museum

Fire Trucks from all over and all models

The Museum has a great variety of displays: uniforms, toy cars, badges, water and chemical extinguisher

We had a great time at the museum and the admission price included lunch too!!!

### Short note from your Vice-Prez and Newsletter editor

Hello Club members. Hope you all enjoy this March 2013 Newsletter. In this edition you will find a short description of the very nice Black Pearl Z car and lots of pictures from the February run to the Fire Memories Museum, organized by the Foster family. Than you Lisa, Larry and Joshua it was a very nice run and the weather could not be any better. The staff at the museum were fantastic, specially Doug who welcomed us and gave us the facility tour. We had a great lunch in the international room of the museum: burgers, chips, refreshments and ice cream. The SD Supra and SoCal Nissan pages from Facebook organized their first annual BBQ at the Crown Point Park It was very well attended activity and gave me the opportunity to contact some future speakers for our ZCSD General Meetings. The guess speaker for this month is Thunder Ranch Coach Builders and Fabricators (Carrera Coachwerks). They fabricate the famous 250 GTO "Ferrari" from the 240,260 280 Z, thanks to Lenny Arnoth. Also I had the opportunity to join a few car enthusiast for a dyno day at The Best Dyno. Com in Santee this was an event organized by Greg Peters from Z32 Club. To conclude here is an interested web page collaboration from Lenny Arnoth: