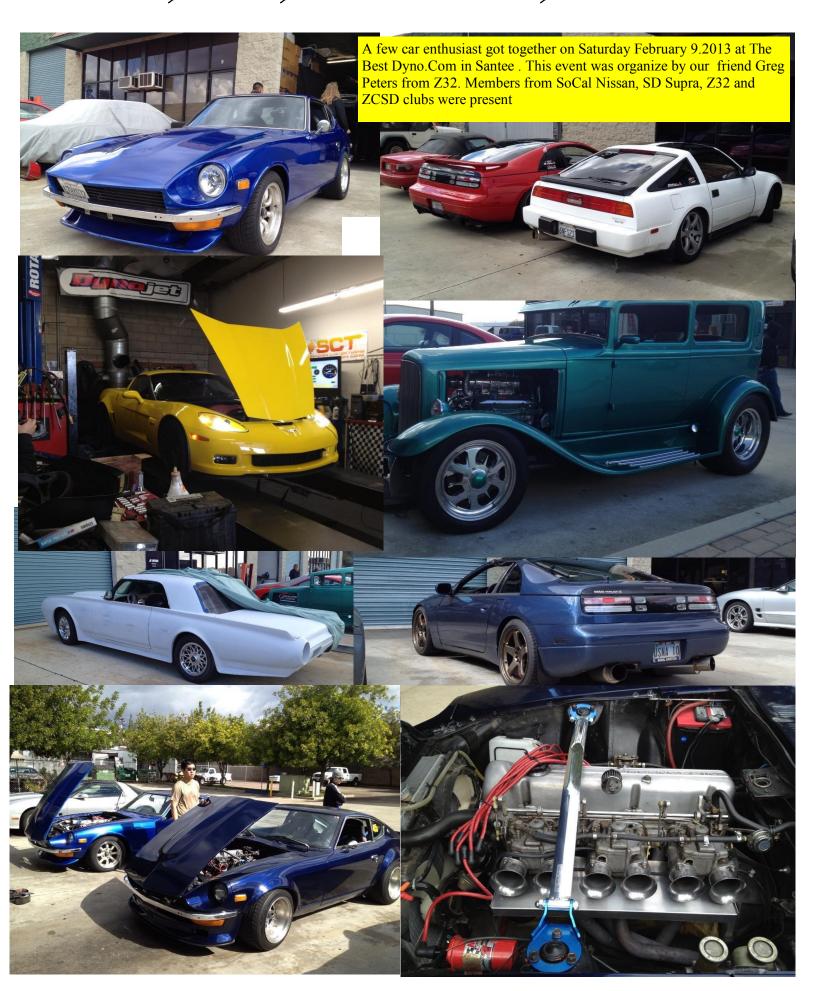

### DYNO DAY ATTHE BEST DYNO.com

### Short note from your Vice-Prez and Newsletter editor

Hello Club members. Hope you all enjoy this March 2013 Newsletter. In this edition you will find a short description of the very nice Black Pearl Z car and lots of pictures from the February run to the Fire Memories Museum, organized by the Foster family. Than you Lisa, Larry and Joshua it was a very nice run and the weather could not be any better. The staff at the museum were fantastic, specially Doug who welcomed us and gave us the facility tour. We had a great lunch in the international room of the museum: burgers, chips, refreshments and ice cream. The SD Supra and SoCal Nissan pages from Facebook organized their first annual BBQ at the Crown Point Park It was very well attended activity and gave me the opportunity to contact some future speakers for our ZCSD General Meetings. The guess speaker for this month is Thunder Ranch Coach Builders and Fabricators (Carrera Coachwerks). They fabricate the famous 250 GTO "Ferrari" from the 240,260 280 Z, thanks to Lenny Arnoth. Also I had the opportunity to join a few car enthusiast for a dyno day at The Best Dyno. Com in Santee this was an event organized by Greg Peters from Z32 Club. To conclude here is an interested web page collaboration from Lenny Arnoth: