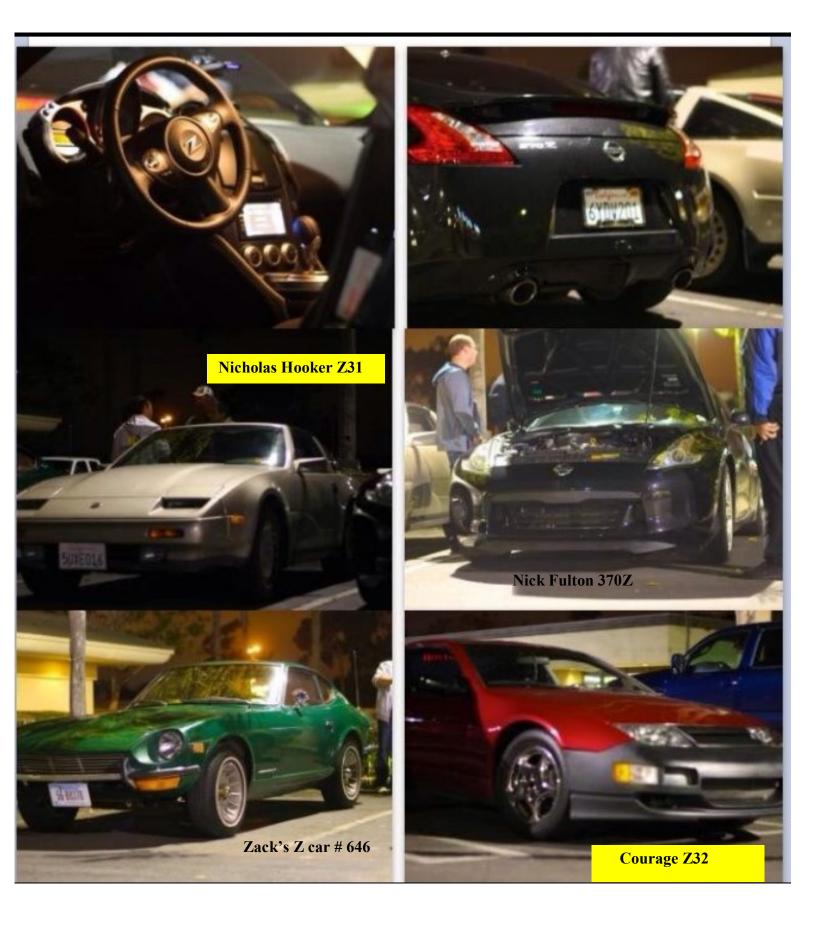

# Z Cars at the General Meeting

Want to thank Alan for providing me with some very nice pictures from our cars at the parking lot

# CLIF'S MEMBERSHIP

We want to welcome 4 new members that all joined last month. Nick Fulton has a 2012 370Z Black, lives in Vista, and came on the Fire Museum Tour with the club. Another Nick, Hooker, drives an '88 300ZX Gold, and is stationed here with the NAVY. Jeff Sakai and his wife Kathy drive a '76 280Z Blue, and live in Chula Vista. David Woodcock is bringing a 2004 350Z Silver to the club, he lives in San Diego. We all look forward to meeting these new members at our meetings and activities. We hope their love for Z cars matches yours.