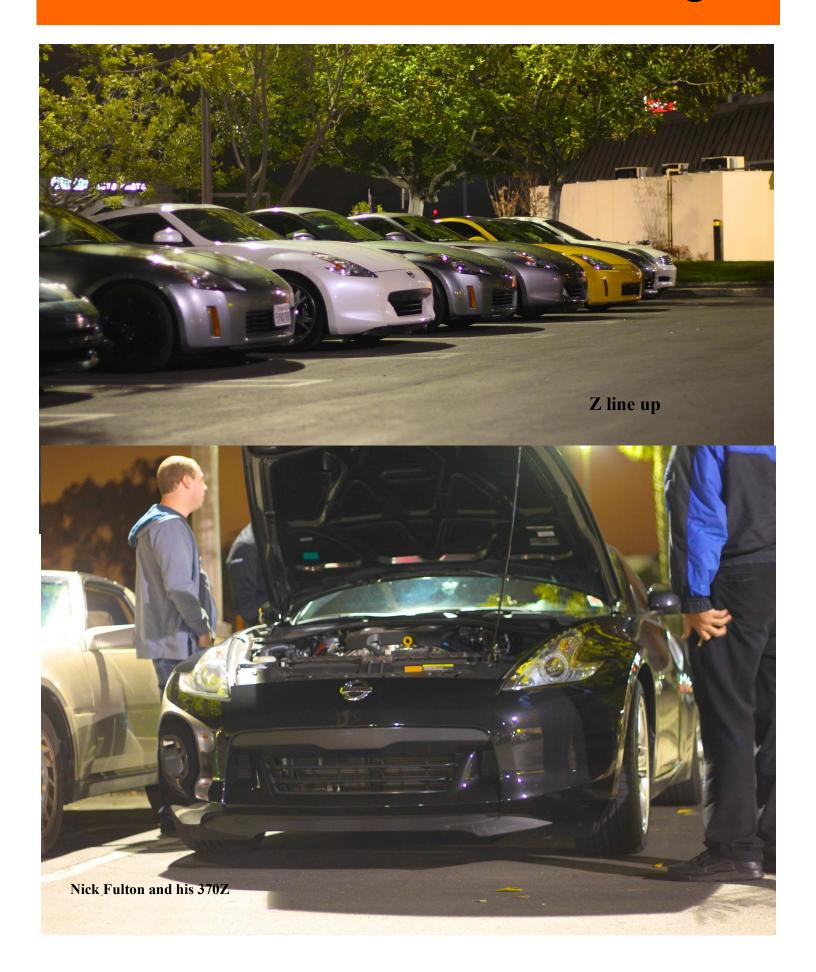

# Z Cars at the General Meeting

Want to thank Alan for providing me with some very nice pictures from our cars at the parking lot

# CLIF'S MEMBERSHIP

We want to welcome 4 new members that all joined last month. Nick Fulton has a 2012 370Z Black, lives in Vista, and came on the Fire Museum Tour with the club. Another Nick, Hooker, drives an '88 300ZX Gold, and is stationed here with the NAVY. Jeff Sakai and his wife Kathy drive a '76 280Z Blue, and live in Chula Vista. David Woodcock is bringing a 2004 350Z Silver to the club, he lives in San Diego. We all look forward to meeting these new members at our meetings and activities. We hope their love for Z cars matches yours.