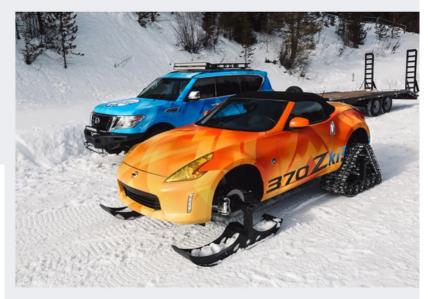

#### NISSAN 370Z SNOWMOBILE READY TO SKI INTO CHICAGO

Alongside Armada Snow Patrol

Kelly Pleskot Words, Manufacturer Photos - February 4, 2018

Nissan hasn't redesigned the 370Z in about a decade, and it will soldier on essentially unchanged for the near future. But lest we forget about the model, Nissan built this insane snowmobile version. In roadster form. The project vehicle, dubbed the 370Zki, is debuting at the Chicago auto show alongside a special, snow-ready Armada.

Following in the tracks of the Pathfinder, Murano, and Rogue Winter Warrior concepts, the Nissan 370Zki gets enormous Dominator rear snow tracks from American Track Truck, but also dons front skis that are 56 inches long and 12 inches wide. To make room for the tracks, Nissan first had to take the entire drivetrain out of the stock 370Z. Eventually, the seven-speed automatic and 3.7-liter V-6 were put back in, and the car still makes 332 hp like the normal model. It also retains its rear-drive setup.

The sporty snowmobile also features a custom lift kit that raises the car by 3 inches. Nissan modified the front and rear suspension, and 3-inch custom spacers connect the snow tracks to the wheel hubs. Nissan kept the factory brakes, but rerouted the brake lines. To accommodate the vehicle's new proportions, changes were made to the exhaust system and rear wheel wells.

Along with the custom body wrap, the exterior features yellow headlights that are intended to resemble ski goggles. Tough we don't know how often you'll be putting the top down in the freezing cold, the 370Zki features a cloth power-folding roof.