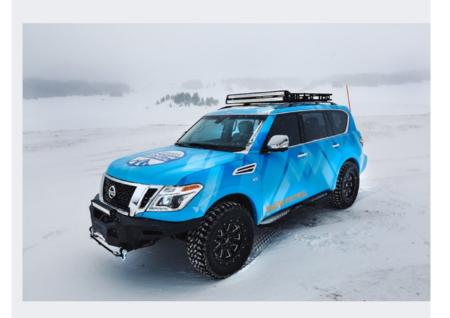

A much more appropriate off-roader is the Nissan Armada Snow Patrol. Also debuting in Chicago, this model features 35-inch tall off-road tires, 20-inch wheels, and an LED light bar from Pro Comp. The suspension has been lifted 2 inches up front and 1 inch in the back for more ground clearance. Smittybilt contributed the off-road bumper with a mount for a 12,000-pound capacity winch, sport overfenders, side steps, and one-piece roof rack. Under the hood, you'll find the familiar 5.6-liter V-8 engine producing 390 hp.

Inside the cabin, the Armada shows its softer side with leather-wrapped front seats with pearl color surfaces and cement color perforated inserts. The seatbacks also feature special logos.

Source: Nissan