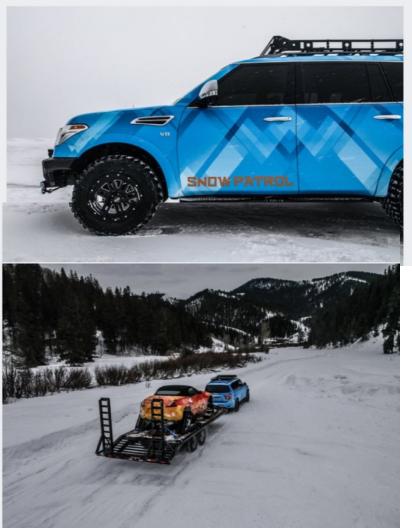

#### NISSAN 370Z SNOWMOBILE READY TO SKI INTO CHICAGO

Alongside Armada Snow Patrol

Kelly Pleskot Words, Manufacturer Photos - February 4, 2018

Nissan hasn't redesigned the 370Z in about a decade, and it will soldier on essentially unchanged for the near future. But lest we forget about the model, Nissan built this insane snowmobile version. In roadster form. The project vehicle, dubbed the 370Zki, is debuting at the Chicago auto show alongside a special, snow-ready Armada.

A much more appropriate off-roader is the Nissan Armada Snow Patrol. Also debuting in Chicago, this model features 35-inch tall off-road tires, 20-inch wheels, and an LED light bar from Pro Comp. The suspension has been lifted 2 inches up front and 1 inch in the back for more ground clearance. Smittybilt contributed the off-road bumper with a mount for a 12,000-pound capacity winch, sport overfenders, side steps, and one-piece roof rack. Under the hood, you'll find the familiar 5.6-liter V-8 engine producing 390 hp.