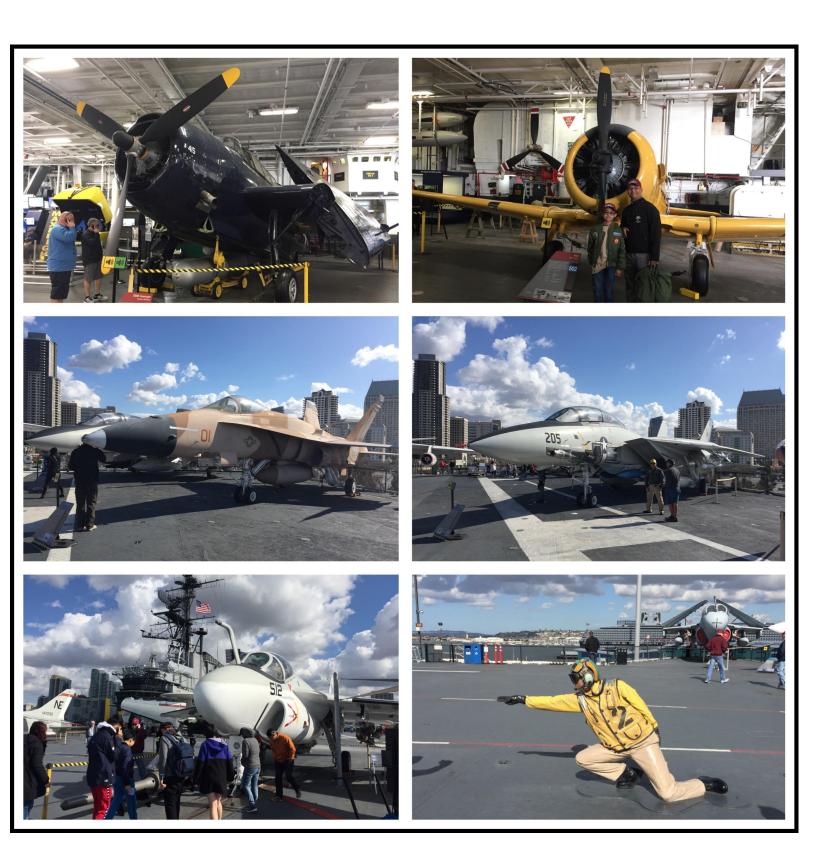

## Midway Museum

A very special thank you to Al Bavillanueva for getting discount tickets for the club

These are some of the many airplanes in display

The view from the flying deck and the inside of the control room the Midway is amazing

We had a great time and delicious lunch at Hodad's downtown , San Diego  $\,$ 