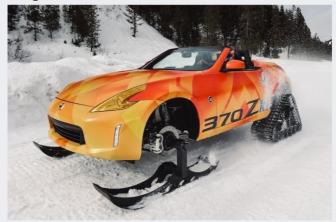

#### NISSAN 370Z SNOWMOBILE READY TO SKI INTO CHICAGO

Alongside Armada Snow Patrol

Kelly Pleskot Words, Manufacturer Photos - February 4, 2018

Nissan hasn't redesigned the 370Z in about a decade, and it will soldier on essentially unchanged for the near future. But lest we forget about the model, Nissan built this insane snowmobile version. In roadster form. The project vehicle, dubbed the 370Zki, is debuting at the Chicago auto show alongside a special, snow-ready Armada.

Following in the tracks of the Pathfinder, Murano, and Rogue Winter Warrior concepts, the Nissan 370Zki gets enormous Dominator rear snow tracks from American Track Truck, but also dons front skis that are 56 inches long and 12 inches wide. To make room for the tracks, Nissan first had to take the entire drivetrain out of the stock 370Z. Eventually, the seven-speed automatic and 3.7-liter V-6 were put back in, and the car still makes 332 hp like the normal model. It also retains its rear-drive setup.

The sporty snowmobile also features a custom lift kit that raises the car by 3 inches. Nissan modified the front and rear suspension, and 3-inch custom spacers connect the snow tracks to the wheel hubs. Nissan kept the factory brakes, but rerouted the brake lines. To accommodate the vehicle's new proportions, changes were made to the exhaust system and rear wheel wells.

Along with the custom body wrap, the exterior features yellow headlights that are intended to resemble ski goggles. Tough we don't know how often you'll be putting the top down in the freezing cold, the 370Zki features a cloth power-folding roof.