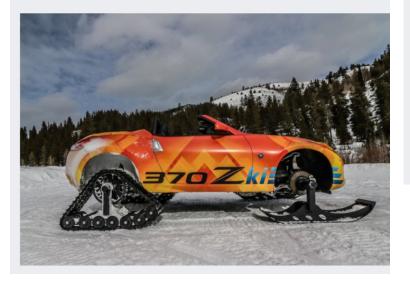

#### NISSAN 370Z SNOWMOBILE READY TO SKI INTO CHICAGO

Alongside Armada Snow Patrol

Kelly Pleskot Words, Manufacturer Photos - February 4, 2018

Nissan hasn't redesigned the 370Z in about a decade, and it will soldier on essentially unchanged for the near future. But lest we forget about the model, Nissan built this insane snowmobile version. In roadster form. The project vehicle, dubbed the 370Zki, is debuting at the Chicago auto show alongside a special, snow-ready Armada.

Following in the tracks of the Pathfinder, Murano, and Rogue Winter Warrior concepts, the Nissan 370Zki gets enormous Dominator rear snow tracks from American Track Truck, but also dons front skis that are 56 inches long and 12 inches wide. To make room for the tracks, Nissan first had to take the entire drivetrain out of the stock 370Z. Eventually, the seven-speed automatic and 3.7-liter V-6 were put back in, and the car still makes 332 hp like the normal model. It also retains its rear-drive setup.

Along with the custom body wrap, the exterior features yellow headlights that are intended to resemble ski goggles. Tough we don't know how often you'll be putting the top down in the freezing cold, the 370Zki features a cloth power-folding roof.