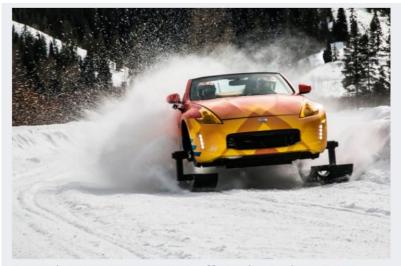

#### NISSAN 370Z SNOWMOBILE READY TO SKI INTO CHICAGO

Alongside Armada Snow Patrol

Kelly Pleskot Words, Manufacturer Photos - February 4, 2018

Nissan hasn't redesigned the 370Z in about a decade, and it will soldier on essentially unchanged for the near future. But lest we forget about the model, Nissan built this insane snowmobile version. In roadster form. The project vehicle, dubbed the 370Zki, is debuting at the Chicago auto show alongside a special, snow-ready Armada.

Following in the tracks of the Pathfinder, Murano, and Rogue Winter Warrior concepts, the Nissan 370Zki gets enormous Dominator rear snow tracks from American Track Truck, but also dons front skis that are 56 inches long and 12 inches wide. To make room for the tracks, Nissan first had to take the entire drivetrain out of the stock 370Z. Eventually, the seven-speed automatic and 3.7-liter V-6 were put back in, and the car still makes 332 hp like the normal model. It also retains its rear-drive setup.

The sporty snowmobile also features a custom lift kit that raises the car by 3 inches. Nissan modified the front and rear suspension, and 3-inch custom spacers connect the snow tracks to the wheel hubs. Nissan kept the factory brakes, but rerouted the brake lines. To accommodate the vehicle's new proportions, changes were made to the exhaust system and rear wheel wells.