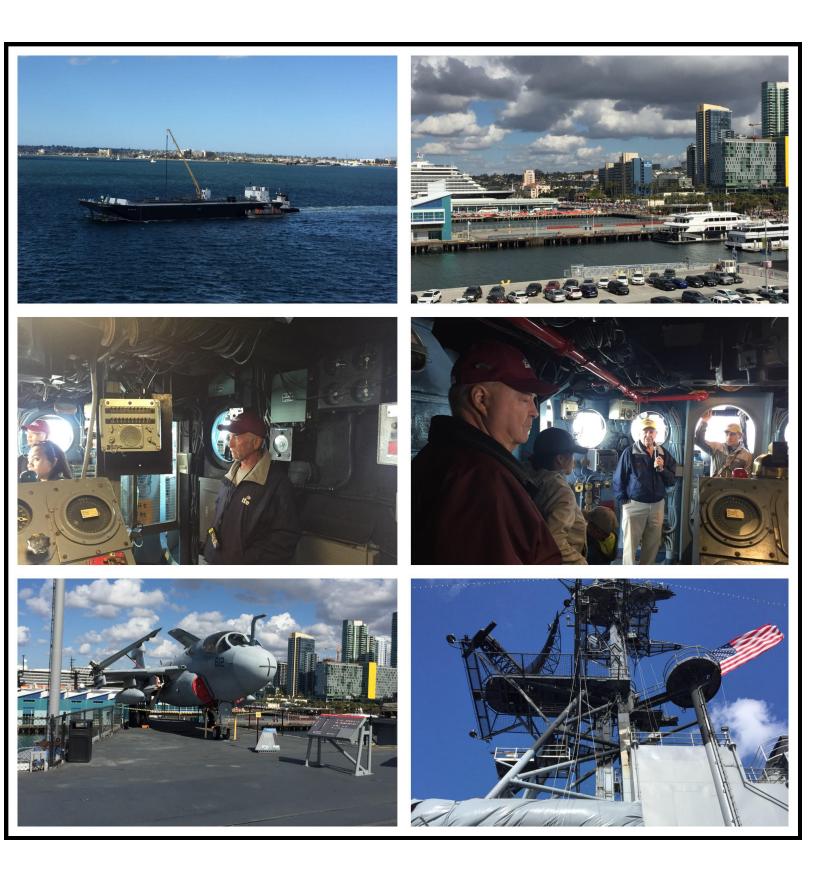

## Midway Museum

A very special thank you to Al Bavillanueva for getting discount tickets for the club

These are some of the many airplanes in display

The view from the flying deck and the inside of the control room the Midway is amazing

We had a great time and delicious lunch at Hodad's downtown , San Diego  $\,$ 