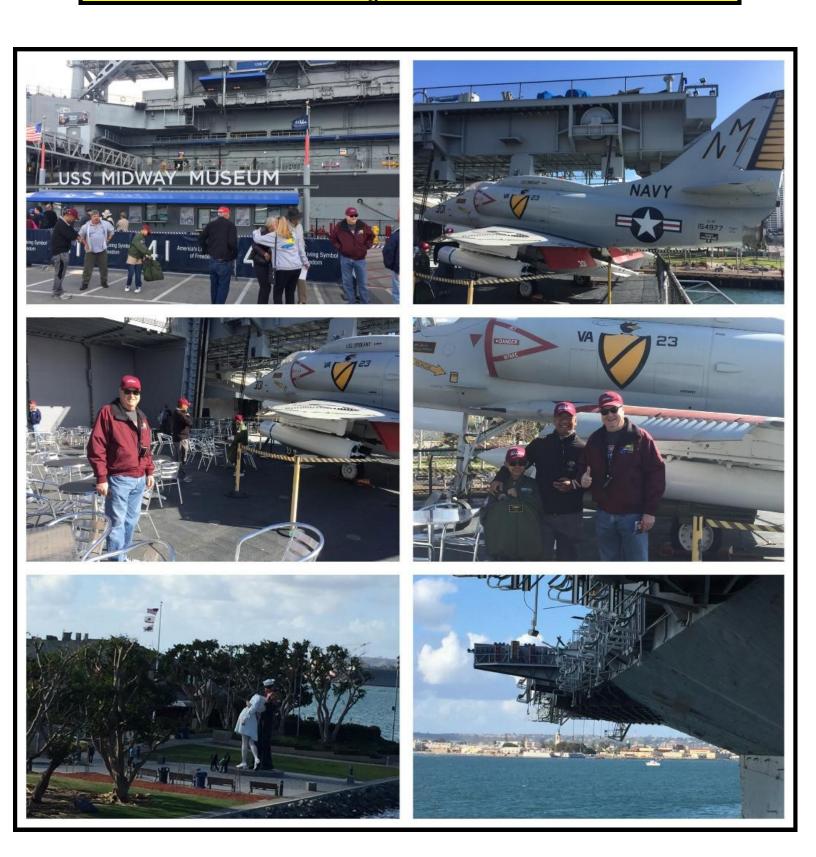

## Midway Museum

A very special thank you to Al Bavillanueva for getting discount tickets for the club

These are some of the many airplanes in display

The view from the flying deck and the inside of the control room the Midway is amazing

We had a great time and delicious lunch at Hodad's downtown , San Diego  $\,$ 