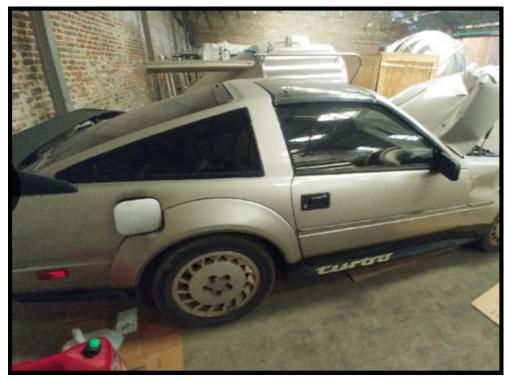

the Nissan Armada Snow Patrol. Also debuting in Chicago, this model features 35-inch tall off-road tires, 20-inch wheels, and an LED light bar from Pro Comp. The suspension has been lifted 2 inches up front and 1 inch in the back for more ground clearance. Smittybilt contributed the off-road bumper with a mount for a 12,000-pound capacity winch, sport overfenders, side steps, and one-piece roof rack. Under the hood, you'll find the familiar 5.6-liter V-8 engine producing 390 hp.

Inside the cabin, the Armada shows its softer side with leather-wrapped front seats with pearl color surfaces and cement color perforated inserts. The seatbacks also feature special logos.

Source: Nissan





## New Club's Merchandise



Thanks to Jeff Smith from Tailored Customs for the Club's New Merchandise





Beautiful 50 Anniversary edition, being part out due to front end damage. Lots of Good parts left. If interested please contact, Morgan Crawford at macrawfo94@gmail.com

Very clean 1973 <u>240z</u>, no modifications, 74,386 miles \$15000

Contact information 619-244-0670



## ZCSD STORE

We still have some club and ZCON 2014 merchandize!!!! Posters, beach bags T-Shirts and Polo Shirts.

Contact: SHERI ARNOTH sherinlenny@cox.net





VINTAGE CLUB SHIRTS \$10.00



**CLUB SHIRTS AND HATS ARE IN \$15.00** 







Club stickers are in !!!! Limited quantities



Active Full Member Renewal

Military/Student Full Membship \$21.00

## Z Club of San Diego

### Membership Form



Membership renewals are due in March. Please,

| Associate Member Renewal