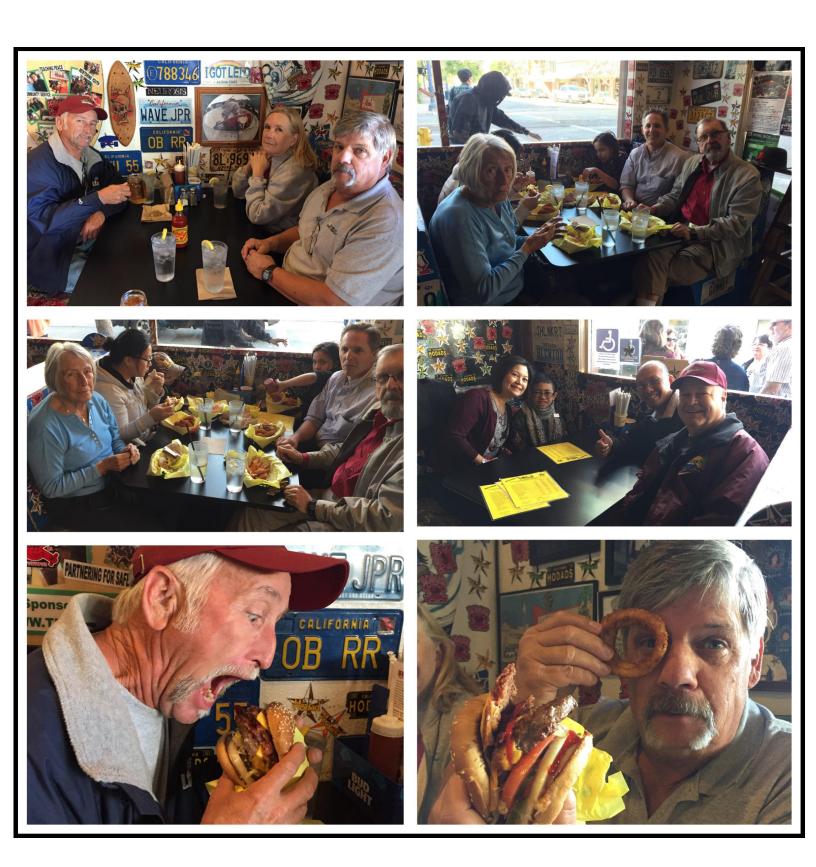

## Midway Museum

A very special thank you to Al Bavillanueva for getting discount tickets for the club

These are some of the many airplanes in display

The view from the flying deck and the inside of the control room the Midway is amazing

We had a great time and delicious lunch at Hodad's downtown , San Diego  $\,$ 