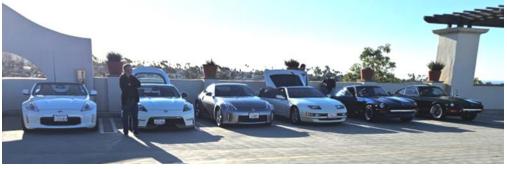

#### SOUTH OC CARS AND COFFEE - CONT.

We had almost every available body style, S30's to Z34s but were missing the last Z34s and the Z31s. Still, we had a nice turnout for a beautiful day.

We had a couple of new attendees to our events. Matt Doyle in his 370Z, he's working on making it a Nismo style spec. The other newbie is Ralph Carwin, in his restored from the ground up green, 1971, 240Z. Both of these cars are beautiful,

and the owners are terrific people to hang out with. Mike Ryan and Ralph Carwin talked to dozens of people at the Cars and Coffee, especially when they came over with questions or stories about our cars.

At the venue there was every kind of car imaginable, almost. At least it seemed that way. We were told that this was a smaller turnout than normal but in estimate, I think there were around

500 cars there. There was one new Ford Supercar, and the Ford Mustang GTD. There were Porsches, Ferraris, Lamborghinis, Audis, Jaguars, etc... Just lots of cars. Everyone we stopped to talk to about their car was more than willing to share a little of the journey that got them and their vehicle to the event. We heard some incredible stories and saw some incredible sights.