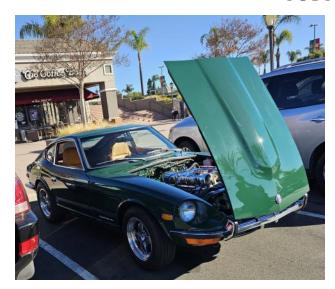

#### SOUTH OC CARS AND COFFEE - CONT.

We had almost every available body style, S30's to Z34s but were missing the last Z34s and the Z31s. Still, we had a nice turnout for a beautiful day.

We had a couple of new attendees to our events. Matt Doyle in his 370Z, he's working on making it a Nismo style spec. The other newbie is Ralph Carwin, in his restored from the ground up green, 1971, 240Z. Both of these cars are beautiful,