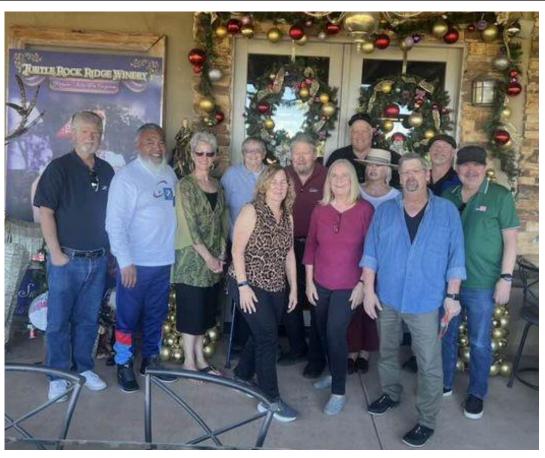

## WINE CRUZ

## **NOVEMBER 9, 2024**

Saturday Morning events are always a thrill for me. You wake up knowing you're going to be doing something in your own personal sports car, even if it's not something that seems that sporty. It was the morning of the annual ZCSD Wine Run. We were starting an hour later than last year, and that little extra time allowed me a very restful night before. I had a good friend of mine coming along for the run and the day looked to be bright outside.

### WINE CRUZ - CONT.

Greg and Judy, Roger, Mike and Marcy, Patty (who came to check and see what was taking us so long) and Wally, Michele, my friend Ken, of course Sheri and Lenny, and myself were all in attendance.

When we were done with the taste of the grape we met in the parking lot. Sheri gave us some instructions and we started our sports cars and headed out. We had about 7 groups of people and our first stop was going to be Turtle Rock Winery. It was a nice ride through the countryside to Ramona. The air was a little chilly but the sun was bright. It eventually warmed up, and although you wouldn't call it a summer day it was a very respectable day in southern California for fall. We took a windy road off Pomerado towards Ramona and although there was some traffic, it was still very peaceful heading towards the east.

When we got to Turtle Rock, Dennis joined the group. Some of the club got tastings and the sangria offered was very good. It was a beautiful day and we sat and looked at the surrounding scenery and shared with each other what we had done since the last time we got together. Patty and Wally had some great stories about the vacation they had just gotten back from and you could tell they had a great time.