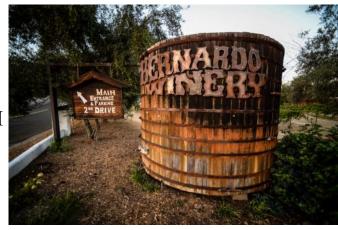

Saturday the 16th the club organized an event to go up to South OC Cars and Cof-

fee. It was supposed to rain but it turned out to be an absolutely beautiful day. 7 of us met at the northbound rest stop off I-5 just past Oceanside to go up to The Outlets at San Clemente. The actual event runs from 9am to 11am at 101 W Avenida Vista Hermosa, San Clemente,

92672. They allow everyone to start entering to park at 8:30am. As a club you can

get in at 8am. They let us park together on the edge of the parking structure and be set in place before the main crowd.

#### SOUTH OC CARS AND COFFEE - CONT.

We had almost every available body style, S30's to Z34s but were missing the last Z34s and the Z31s. Still, we had a nice turnout for a beautiful day.

We had a couple of new attendees to our events. Matt Doyle in his 370Z, he's working on making it a Nismo style spec. The other newbie is Ralph Carwin, in his restored from the ground up green, 1971, 240Z. Both of these cars are beautiful,