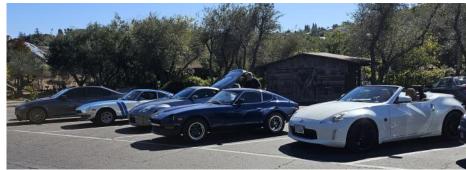

#### SOUTH OC CARS AND COFFEE - CONT.

We had almost every available body style, S30's to Z34s but were missing the last Z34s and the Z31s. Still, we had a nice turnout for a beautiful day.

We had a couple of new attendees to our events. Matt Doyle in his 370Z, he's working on making it a Nismo style spec. The other newbie is Ralph Carwin, in his restored from the ground up green, 1971, 240Z. Both of these cars are beautiful,

and the owners are terrific people to hang out with. Mike Ryan and Ralph Carwin talked to dozens of people at the Cars and Coffee, especially when they came over with questions or stories about our cars.

At the venue there was every kind of car imaginable, almost. At least it seemed that way. We were told that this was a smaller turnout than normal but in estimate, I think there were around

500 cars there. There was one new Ford Supercar, and the Ford Mustang GTD. There were Porsches, Ferraris, Lamborghinis, Audis, Jaguars, etc... Just lots of cars. Everyone we stopped to talk to about their car was more than willing to share a little of the journey that got them and their vehicle to the event. We heard some incredible stories and saw some incredible sights.