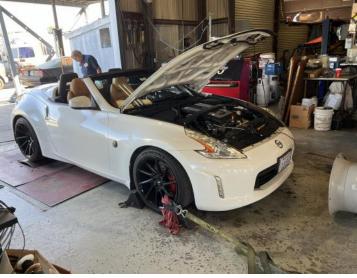

So please come out and join us for lots of fun, friends and a chance to steal the gift of your dreams!

And thanks for making the Z Club of San Diego The most active Z Club in Southern California!

October 5<sup>th</sup>, originally we were supposed to start at 10am at **The Dyno Shop** in Santee but those plans got changed and now the day started at 8am. I decided I would be a little late. Apparently older age has messed with my punctuality issues. I was still there by 8:15 and Mike's Challenger was already on the Dyno. This is my 1<sup>st</sup> year participating in this event. I wasn't able to make it last year and it would have been nice to find out how much more my air intake put out to the wheel, but wow! I have never been to a dyno shop in my life. It was a real treat!

Lots of people started to arrive. I texted a few to make sure they knew the new start time and those people started to come in as well. Roger said he was waiting for the 10am start time to arrive because he was excited to get his car's numbers so he left a little early and was surprised to find a lot of us already there.

(My advice to all club members and participants, **READ THE EMAILS I SEND OUT, I PUT ANYTHING THAT CHANGES IN THEM.)** 

I didn't want to be in front of anyone that wanted to put their cars on and get out early. I was truly enjoying the sound and energy of the cars getting hooked up and contained and then throttled up to their respective RPMs to find out how much power they put to the ground. I did learn, in the future, ear plugs are essential. All I will say is that experience is a wonderful thing, especially if you can remember what you learned from the last time you experienced an event.

Several participants pulled out travel chairs and set up to watch the cars as they

were contained on the dyno and put through their pulls. I never knew that running cars on a dynamometer was such a spectator sport, but it truly is!

The table above shows the results I could get from the owners. The numbers are slightly rounded as I didn't want to take things out to 2 decimal places, but this will give the general idea for the day. Wally's 240Z put out 154 WHP, but I didn't get the other numbers for him. I think Roger had the most WHP, but I didn't get results from Alan and Laura Hanson's 300ZX, Mike's Challenger, Sheri's Charger, the Grand National, or Jim Thomson's Firebird. We had 8 Zs and 3 other cars in the club tested, and 2 Mopar club participants. I really enjoyed this new spectator sport. We really appreciate the Dyno Shop in Santee for letting us continue this event every year and for all the fun we had hanging out in their shop watching them test our cars!