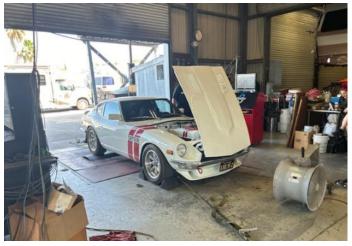

So please come out and join us for lots of fun, friends and a chance to steal the gift of your dreams!

And thanks for making the Z Club of San Diego The most active Z Club in Southern California!

October 5<sup>th</sup>, originally we were supposed to start at 10am at **The Dyno Shop** in Santee but those plans got changed and now the day started at 8am. I decided I would be a little late. Apparently older age has messed with my punctuality issues. I was still there by 8:15 and Mike's Challenger was already on the Dyno. This is my 1<sup>st</sup> year participating in this event. I wasn't able to make it last year and it would have been nice to find out how much more my air intake put out to the wheel, but wow! I have never been to a dyno shop in my life. It was a real treat!

The table above shows the results I could get from the owners. The numbers are slightly rounded as I didn't want to take things out to 2 decimal places, but this will give the general idea for the day. Wally's 240Z put out 154 WHP, but I didn't get the other numbers for him. I think Roger had the most WHP, but I didn't get results from Alan and Laura Hanson's 300ZX, Mike's Challenger, Sheri's Charger, the Grand National, or Jim Thomson's Firebird. We had 8 Zs and 3 other cars in the club tested, and 2 Mopar club participants. I really enjoyed this new spectator sport. We really appreciate the Dyno Shop in Santee for letting us continue this event every year and for all the fun we had hanging out in their shop watching them test our cars!