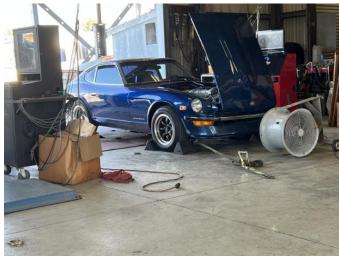

So please come out and join us for lots of fun, friends and a chance to steal the gift of your dreams!

And thanks for making the Z Club of San Diego The most active Z Club in Southern California!

October 5<sup>th</sup>, originally we were supposed to start at 10am at **The Dyno Shop** in Santee but those plans got changed and now the day started at 8am. I decided I would be a little late. Apparently older age has messed with my punctuality issues. I was still there by 8:15 and Mike's Challenger was already on the Dyno. This is my 1<sup>st</sup> year participating in this event. I wasn't able to make it last year and it would have been nice to find out how much more my air intake put out to the wheel, but wow! I have never been to a dyno shop in my life. It was a real treat!

Lots of people started to arrive. I texted a few to make sure they knew the new start time and those people started to come in as well. Roger said he was waiting for the 10am start time to arrive because he was excited to get his car's numbers so he left a little early and was surprised to find a lot of us already there.

(My advice to all club members and participants, **READ THE EMAILS I SEND OUT, I PUT ANYTHING THAT CHANGES IN THEM.)** 

I didn't want to be in front of anyone that wanted to put their cars on and get out early. I was truly enjoying the sound and energy of the cars getting hooked up and contained and then throttled up to their respective RPMs to find out how much power they put to the ground. I did learn, in the future, ear plugs are essential. All I will say is that experience is a wonderful thing, especially if you can remember what you learned from the last time you experienced an event.

Several participants pulled out travel chairs and set up to watch the cars as they

were contained on the dyno and put through their pulls. I never knew that running cars on a dynamometer was such a spectator sport, but it truly is!

The table above shows the results I could get from the owners. The numbers are slightly rounded as I didn't want to take things out to 2 decimal places, but this will give the general idea for the day. Wally's 240Z put out 154 WHP, but I didn't get the other numbers for him. I think Roger had the most WHP, but I didn't get results from Alan and Laura Hanson's 300ZX, Mike's Challenger, Sheri's Charger, the Grand National, or Jim Thomson's Firebird. We had 8 Zs and 3 other cars in the club tested, and 2 Mopar club participants. I really enjoyed this new spectator sport. We really appreciate the Dyno Shop in Santee for letting us continue this event every year and for all the fun we had hanging out in their shop watching them test our cars!