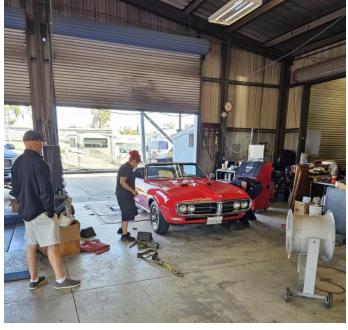

So please come out and join us for lots of fun, friends and a chance to steal the gift of your dreams!

And thanks for making the Z Club of San Diego The most active Z Club in Southern California!

October 5<sup>th</sup>, originally we were supposed to start at 10am at **The Dyno Shop** in Santee but those plans got changed and now the day started at 8am. I decided I would be a little late. Apparently older age has messed with my punctuality issues. I was still there by 8:15 and Mike's Challenger was already on the Dyno. This is my 1<sup>st</sup> year participating in this event. I wasn't able to make it last year and it would have been nice to find out how much more my air intake put out to the wheel, but wow! I have never been to a dyno shop in my life. It was a real treat!

Lots of people started to arrive. I texted a few to make sure they knew the new start time and those people started to come in as well. Roger said he was waiting for the 10am start time to arrive because he was excited to get his car's numbers so he left a little early and was surprised to find a lot of us already there.

(My advice to all club members and participants, **READ THE EMAILS I SEND OUT, I PUT ANYTHING THAT CHANGES IN THEM.)** 

I didn't want to be in front of anyone that wanted to put their cars on and get out early. I was truly enjoying the sound and energy of the cars getting hooked up and contained and then throttled up to their respective RPMs to find out how much power they put to the ground. I did learn, in the future, ear plugs are essential. All I will say is that experience is a wonderful thing, especially if you can remember what you learned from the last time you experienced an event.

Several participants pulled out travel chairs and set up to watch the cars as they

were contained on the dyno and put through their pulls. I never knew that running cars on a dynamometer was such a spectator sport, but it truly is!

The table above shows the results I could get from the owners. The numbers are slightly rounded as I didn't want to take things out to 2 decimal places, but this will give the general idea for the day. Wally's 240Z put out 154 WHP, but I didn't get the other numbers for him. I think Roger had the most WHP, but I didn't get results from Alan and Laura Hanson's 300ZX, Mike's Challenger, Sheri's Charger, the Grand National, or Jim Thomson's Firebird. We had 8 Zs and 3 other cars in the club tested, and 2 Mopar club participants. I really enjoyed this new spectator sport. We really appreciate the Dyno Shop in Santee for letting us continue this event every year and for all the fun we had hanging out in their shop watching them test our cars!