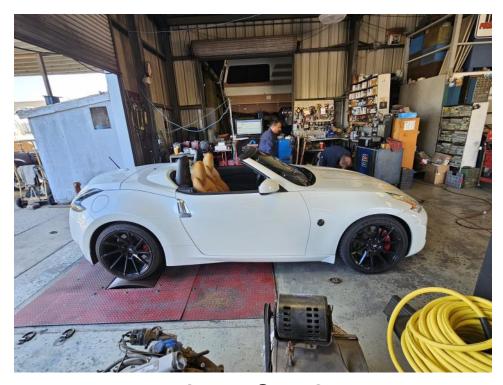

So please come out and join us for lots of fun, friends and a chance to steal the gift of your dreams!

And thanks for making the Z Club of San Diego The most active Z Club in Southern California!

October 5<sup>th</sup>, originally we were supposed to start at 10am at **The Dyno Shop** in Santee but those plans got changed and now the day started at 8am. I decided I would be a little late. Apparently older age has messed with my punctuality issues. I was still there by 8:15 and Mike's Challenger was already on the Dyno. This is my 1<sup>st</sup> year participating in this event. I wasn't able to make it last year and it would have been nice to find out how much more my air intake put out to the wheel, but wow! I have never been to a dyno shop in my life. It was a real treat!

Lots of people started to arrive. I texted a few to make sure they knew the new start time and those people started to come in as well. Roger said he was waiting for the 10am start time to arrive because he was excited to get his car's numbers so he left a little early and was surprised to find a lot of us already there.

(My advice to all club members and participants, **READ THE EMAILS I SEND OUT, I PUT ANYTHING THAT CHANGES IN THEM.)** 

I didn't want to be in front of anyone that wanted to put their cars on and get out early. I was truly enjoying the sound and energy of the cars getting hooked up and contained and then throttled up to their respective RPMs to find out how much power they put to the ground. I did learn, in the future, ear plugs are essential. All I will say is that experience is a wonderful thing, especially if you can remember what you learned from the last time you experienced an event.

Several participants pulled out travel chairs and set up to watch the cars as they

were contained on the dyno and put through their pulls. I never knew that running cars on a dynamometer was such a spectator sport, but it truly is!

The table above shows the results I could get from the owners. The numbers are slightly rounded as I didn't want to take things out to 2 decimal places, but this will give the general idea for the day. Wally's 240Z put out 154 WHP, but I didn't get the other numbers for him. I think Roger had the most WHP, but I didn't get results from Alan and Laura Hanson's 300ZX, Mike's Challenger, Sheri's Charger, the Grand National, or Jim Thomson's Firebird. We had 8 Zs and 3 other cars in the club tested, and 2 Mopar club participants. I really enjoyed this new spectator sport. We really appreciate the Dyno Shop in Santee for letting us continue this event every year and for all the fun we had hanging out in their shop watching them test our cars!