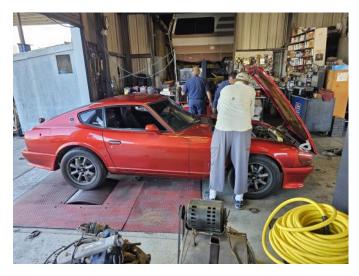

So please come out and join us for lots of fun, friends and a chance to steal the gift of your dreams!

And thanks for making the Z Club of San Diego The most active Z Club in Southern California!

October 5<sup>th</sup>, originally we were supposed to start at 10am at **The Dyno Shop** in Santee but those plans got changed and now the day started at 8am. I decided I would be a little late. Apparently older age has messed with my punctuality issues. I was still there by 8:15 and Mike's Challenger was already on the Dyno. This is my 1<sup>st</sup> year participating in this event. I wasn't able to make it last year and it would have been nice to find out how much more my air intake put out to the wheel, but wow! I have never been to a dyno shop in my life. It was a real treat!

Lots of people started to arrive. I texted a few to make sure they knew the new start time and those people started to come in as well. Roger said he was waiting for the 10am start time to arrive because he was excited to get his car's numbers so he left a little early and was surprised to find a lot of us already there.

(My advice to all club members and participants, **READ THE EMAILS I SEND OUT, I PUT ANYTHING THAT CHANGES IN THEM.)** 

I didn't want to be in front of anyone that wanted to put their cars on and get out early. I was truly enjoying the sound and energy of the cars getting hooked up and contained and then throttled up to their respective RPMs to find out how much power they put to the ground. I did learn, in the future, ear plugs are essential. All I will say is that experience is a wonderful thing, especially if you can remember what you learned from the last time you experienced an event.

Several participants pulled out travel chairs and set up to watch the cars as they

were contained on the dyno and put through their pulls. I never knew that running cars on a dynamometer was such a spectator sport, but it truly is!

The table above shows the results I could get from the owners. The numbers are slightly rounded as I didn't want to take things out to 2 decimal places, but this will give the general idea for the day. Wally's 240Z put out 154 WHP, but I didn't get the other numbers for him. I think Roger had the most WHP, but I didn't get results from Alan and Laura Hanson's 300ZX, Mike's Challenger, Sheri's Charger, the Grand National, or Jim Thomson's Firebird. We had 8 Zs and 3 other cars in the club tested, and 2 Mopar club participants. I really enjoyed this new spectator sport. We really appreciate the Dyno Shop in Santee for letting us continue this event every year and for all the fun we had hanging out in their shop watching them test our cars!