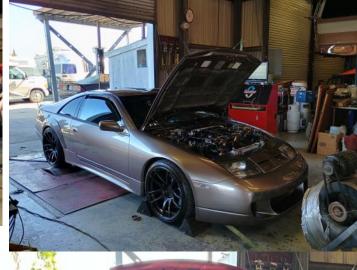

So please come out and join us for lots of fun, friends and a chance to steal the gift of your dreams!

And thanks for making the Z Club of San Diego The most active Z Club in Southern California!

October 5<sup>th</sup>, originally we were supposed to start at 10am at **The Dyno Shop** in Santee but those plans got changed and now the day started at 8am. I decided I would be a little late. Apparently older age has messed with my punctuality issues. I was still there by 8:15 and Mike's Challenger was already on the Dyno. This is my 1<sup>st</sup> year participating in this event. I wasn't able to make it last year and it would have been nice to find out how much more my air intake put out to the wheel, but wow! I have never been to a dyno shop in my life. It was a real treat!

The table above shows the results I could get from the owners. The numbers are slightly rounded as I didn't want to take things out to 2 decimal places, but this will give the general idea for the day. Wally's 240Z put out 154 WHP, but I didn't get the other numbers for him. I think Roger had the most WHP, but I didn't get results from Alan and Laura Hanson's 300ZX, Mike's Challenger, Sheri's Charger, the Grand National, or Jim Thomson's Firebird. We had 8 Zs and 3 other cars in the club tested, and 2 Mopar club participants. I really enjoyed this new spectator sport. We really appreciate the Dyno Shop in Santee for letting us continue this event every year and for all the fun we had hanging out in their shop watching them test our cars!