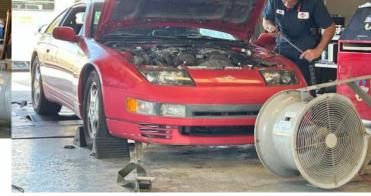

So please come out and join us for lots of fun, friends and a chance to steal the gift of your dreams!

And thanks for making the Z Club of San Diego The most active Z Club in Southern California!

October 5<sup>th</sup>, originally we were supposed to start at 10am at **The Dyno Shop** in Santee but those plans got changed and now the day started at 8am. I decided I would be a little late. Apparently older age has messed with my punctuality issues. I was still there by 8:15 and Mike's Challenger was already on the Dyno. This is my 1<sup>st</sup> year participating in this event. I wasn't able to make it last year and it would have been nice to find out how much more my air intake put out to the wheel, but wow! I have never been to a dyno shop in my life. It was a real treat!

The table above shows the results I could get from the owners. The numbers are slightly rounded as I didn't want to take things out to 2 decimal places, but this will give the general idea for the day. Wally's 240Z put out 154 WHP, but I didn't get the other numbers for him. I think Roger had the most WHP, but I didn't get results from Alan and Laura Hanson's 300ZX, Mike's Challenger, Sheri's Charger, the Grand National, or Jim Thomson's Firebird. We had 8 Zs and 3 other cars in the club tested, and 2 Mopar club participants. I really enjoyed this new spectator sport. We really appreciate the Dyno Shop in Santee for letting us continue this event every year and for all the fun we had hanging out in their shop watching them test our cars!