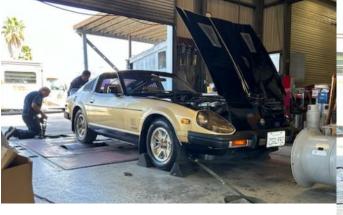

So please come out and join us for lots of fun, friends and a chance to steal the gift of your dreams!

And thanks for making the Z Club of San Diego The most active Z Club in Southern California!

October 5<sup>th</sup>, originally we were supposed to start at 10am at **The Dyno Shop** in Santee but those plans got changed and now the day started at 8am. I decided I would be a little late. Apparently older age has messed with my punctuality issues. I was still there by 8:15 and Mike's Challenger was already on the Dyno. This is my 1<sup>st</sup> year participating in this event. I wasn't able to make it last year and it would have been nice to find out how much more my air intake put out to the wheel, but wow! I have never been to a dyno shop in my life. It was a real treat!

The table above shows the results I could get from the owners. The numbers are slightly rounded as I didn't want to take things out to 2 decimal places, but this will give the general idea for the day. Wally's 240Z put out 154 WHP, but I didn't get the other numbers for him. I think Roger had the most WHP, but I didn't get results from Alan and Laura Hanson's 300ZX, Mike's Challenger, Sheri's Charger, the Grand National, or Jim Thomson's Firebird. We had 8 Zs and 3 other cars in the club tested, and 2 Mopar club participants. I really enjoyed this new spectator sport. We really appreciate the Dyno Shop in Santee for letting us continue this event every year and for all the fun we had hanging out in their shop watching them test our cars!