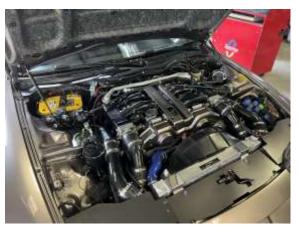

I would like to welcome Roger Castro to the club with his wife Patricia. Roger has a 1991 Z32 that has a unique grey paint job. Roger join us at the dyno shop and brewery event. Roger's Z topped out at 475 horses. Top in the V6 category.