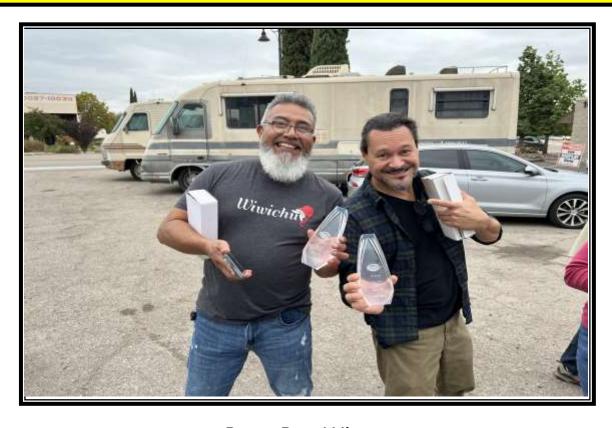

### THE NEXT GENERAL MEETING IS TUESDAY

November 1, 2022

at DENNY'S, 4280 Claremont Mesa Blvd.

**Come Early and Enjoy Your Dinner Before the Meeting!** 

Dyno Day Winners

Rogelio Castro and David Gonzales

Last month's event at the Dyno Center in Santee had only four cars dynoed. If this low turnout continues, we may be forced to discontinue this event. The Dyno Shop needs a minimum of at least 8 cars to break even. Congratulations to Rogelio Castro (new member) and David Gonzales for the highest V6 horsepower and L28 horsepower respectively. A big thank you to Lenny and Sheri for grilling great hamburgers, hot dogs and special brats with Death by Chocolate cake for dessert.

I would like to welcome Roger Castro to the club with his wife Patricia. Roger has a 1991 Z32 that has a unique grey paint job. Roger join us at the dyno shop and brewery event. Roger's Z topped out at 475 horses. Top in the V6 category.

### October 15th, 2022

Well, this year's Dyno Day, BBQ and Brewery, just may well be our last. The only good thing were the Brats. The dismal turnout of four cars, doesn't cover the Dyno shop's expenses. So if I can convince them that we can give them the minimum 8 cars we may have a 16<sup>th</sup> Dyno Day and BBQ. I know there was a "Chance" of rain but really, what would happen if those that put on all these events felt the same way. Our club only survives because of the hard work we put into it and your participation. David Gonzalez and Rogelio Castro won Trophies for the most HP for the L28 and V6 respectively.