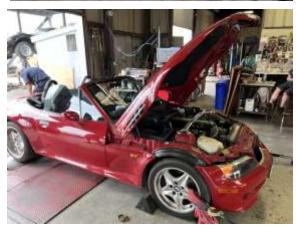

Last month's event at the Dyno Center in Santee had only four cars dynoed. If this low turnout continues, we may be forced to discontinue this event. The Dyno Shop needs a minimum of at least 8 cars to break even. Congratulations to Rogelio Castro (new member) and David Gonzales for the highest V6 horsepower and L28 horsepower respectively. A big thank you to Lenny and Sheri for grilling great hamburgers, hot dogs and special brats with Death by Chocolate cake for dessert.

### October 15th, 2022

Well, this year's Dyno Day, BBQ and Brewery, just may well be our last. The only good thing were the Brats. The dismal turnout of four cars, doesn't cover the Dyno shop's expenses. So if I can convince them that we can give them the minimum 8 cars we may have a 16<sup>th</sup> Dyno Day and BBQ. I know there was a "Chance" of rain but really, what would happen if those that put on all these events felt the same way. Our club only survives because of the hard work we put into it and your participation. David Gonzalez and Rogelio Castro won Trophies for the most HP for the L28 and V6 respectively.