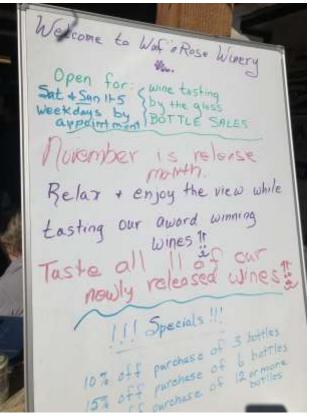

## Z Club Annual Winery / Brewery Cruise

This year we are making some changes to our November 5<sup>th</sup> winery tour in Ramona. We will meet at the North County Mall near B J's Brewery and depart at 11:30. First stop is Orfila Vineyard in Escondido, located at 13455 San Pasqual Rd. After sampling some wine we will drive to Ramona for lunch at the ranch of Dennis and Carol Darnall. We will regroup at The Barn restaurant (where we always stop in Ramona). It is a short drive from there to the ranch on Black Canyon Rd. After lunch we can go to another winery, Crystal Hill Vineyard on Old Julian Hwy or visit the Smoking Canon Brewery for some root beer floats. There is also a distillery in Ramona with some outstanding hand made spirits that we can visit. We will decide where we want to go after lunch. We need a head count for lunch so please RSVP by Wednesday, November 2<sup>nd</sup>, by txt to Dennis at zcardennis@gmail.com.