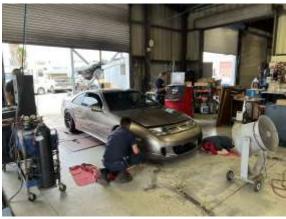

Last month's event at the Dyno Center in Santee had only four cars dynoed. If this low turnout continues, we may be forced to discontinue this event. The Dyno Shop needs a minimum of at least 8 cars to break even. Congratulations to Rogelio Castro (new member) and David Gonzales for the highest V6 horsepower and L28 horsepower respectively. A big thank you to Lenny and Sheri for grilling great hamburgers, hot dogs and special brats with Death by Chocolate cake for dessert.

### October 15th, 2022

Well, this year's Dyno Day, BBQ and Brewery, just may well be our last. The only good thing were the Brats. The dismal turnout of four cars, doesn't cover the Dyno shop's expenses. So if I can convince them that we can give them the minimum 8 cars we may have a 16<sup>th</sup> Dyno Day and BBQ. I know there was a "Chance" of rain but really, what would happen if those that put on all these events felt the same way. Our club only survives because of the hard work we put into it and your participation. David Gonzalez and Rogelio Castro won Trophies for the most HP for the L28 and V6 respectively.