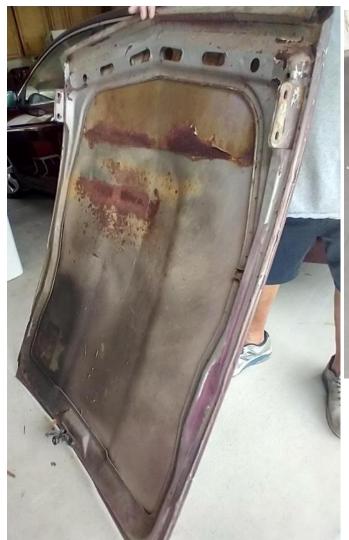

### Z STUFF 4 ZALE

Original Datsun Vintage 260 Z

Car Hood

It's metal, circa 1973-74, NO dents, has metal brackets, original paint and

ornament.

Location is North
County, San Diego.
Submit offer:
Sandra
cya20035@cox.net