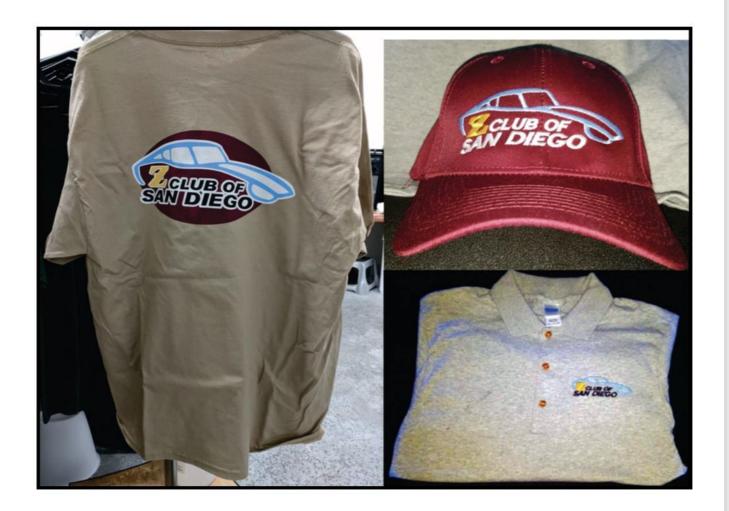

# ZCSD STORE

We still have some club and ZCON 2014 merchandize!!!! Posters, beach bags T-Shirts and Polo Shirts.

Contact: SHERI ARNOTH sherinlenny@cox.net

VINTAGE CLUB SHIRTS \$10.00

CLUB SHIRTS AND HATS ARE IN \$15.00

NEW CLUB PINS \$5.00 each

# New Club's Merchandise

Thanks to Jeff Smith from Tailored Customs for the Club's New Merchandise

There will be Merchandise at the next meeting.