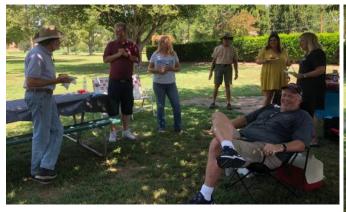

The club's 30<sup>th</sup>-anniversary celebration at Bates Nut Farm was a resounding success with great conversation and many raffle winners. Besides the usual hamburgers, hot dogs, and brats, there was an excellent variety of sides, including three different types of potato salad.

The clubs picnic at Bates Nut Farm was a fun event. The trees provided the shade and the humidity was tolerable. It was great to have a large turnout and to be able to shoot the breeze with everyone. Neil won plenty with the fifty-fifty drawing and both Neil and Carlton raked in plenty of shirts with their raffle tickets.

# 30TH ANNIVERSARY ZCSD PICNIC SUNDAY, JULY 18, 2021

There was a meet-up at Datsuns & Coffee and then a caravan over to Bates Nut Farm for the picnic.