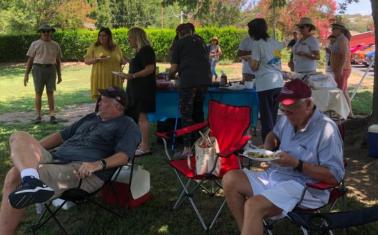

The club's 30<sup>th</sup>-anniversary celebration at Bates Nut Farm was a resounding success with great conversation and many raffle winners. Besides the usual hamburgers, hot dogs, and brats, there was an excellent variety of sides, including three different types of potato salad.

The clubs picnic at Bates Nut Farm was a fun event. The trees provided the shade and the humidity was tolerable. It was great to have a large turnout and to be able to shoot the breeze with everyone. Neil won plenty with the fifty-fifty drawing and both Neil and Carlton raked in plenty of shirts with their raffle tickets.

# 30TH ANNIVERSARY ZCSD PICNIC SUNDAY, JULY 18, 2021

There was a meet-up at Datsuns & Coffee and then a caravan over to Bates Nut Farm for the picnic.