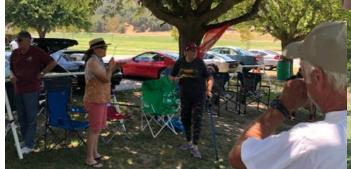

The club's 30<sup>th</sup>-anniversary celebration at Bates Nut Farm was a resounding success with great conversation and many raffle winners. Besides the usual hamburgers, hot dogs, and brats, there was an excellent variety of sides, including three different types of potato salad.

The clubs picnic at Bates Nut Farm was a fun event. The trees provided the shade and the humidity was tolerable. It was great to have a large turnout and to be able to shoot the breeze with everyone. Neil won plenty with the fifty-fifty drawing and both Neil and Carlton raked in plenty of shirts with their raffle tickets.

# 30TH ANNIVERSARY ZCSD PICNIC SUNDAY, JULY 18, 2021

There was a meet-up at Datsuns & Coffee and then a caravan over to Bates Nut Farm for the picnic.