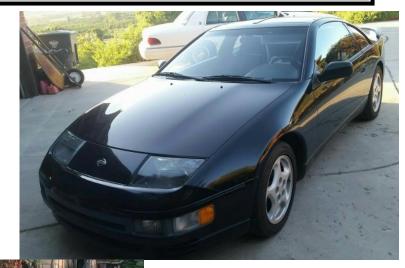

# 1993 NISSAN 300 ZX TWIN-TURBO 4 ZALE

- Original owner
- No accidents
- No dings (slight rub spot on rear bumper from garage door)

- All completely original, except for the sound system
- 5 speed manual transmission
- 156K miles

Asking \$15K / offer