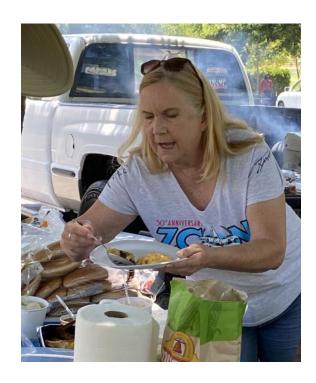

The club's 30<sup>th</sup>-anniversary celebration at Bates Nut Farm was a resounding success with great conversation and many raffle winners. Besides the usual hamburgers, hot dogs, and brats, there was an excellent variety of sides, including three different types of potato salad.

The clubs picnic at Bates Nut Farm was a fun event. The trees provided the shade and the humidity was tolerable. It was great to have a large turnout and to be able to shoot the breeze with everyone. Neil won plenty with the fifty-fifty drawing and both Neil and Carlton raked in plenty of shirts with their raffle tickets.