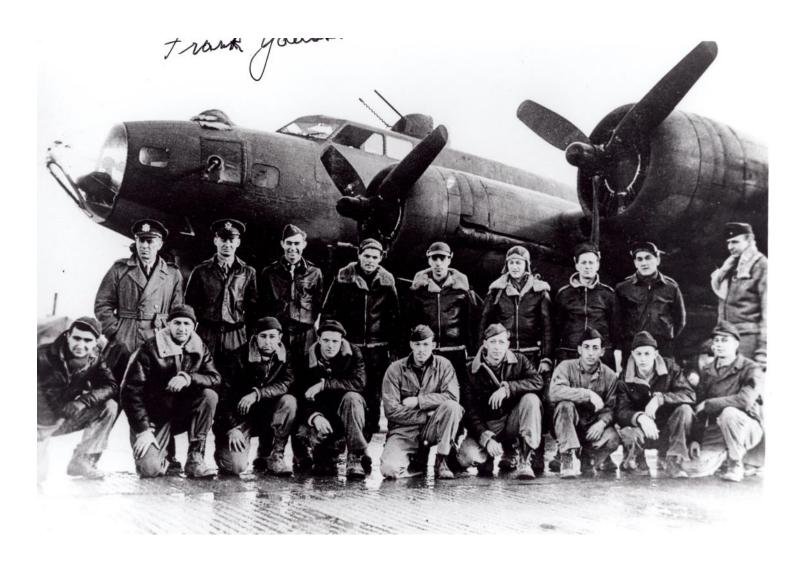

### DECEMBER PROGRAM-CLIF YAUSSI

My dad, Frank D. Yaussi is credited with being the first American over Germany on the first bomb mission by the American 8<sup>th</sup> Air Force on January 23, 1943. As the Group Bombardier for the 306<sup>th</sup> Bomb Group, the B-17F he flew in was piloted by the Group Commander Col. Frank Armstrong. My dad's position in the Plexiglas nose of the plane was 12 ft. ahead of the pilot and co-pilot, thus his claim to fame.

He kept the bomb pin from the first bomb dropped on Germany by the American forces flying out of England. In November of 2019 my younger brother and I presented the pin to the curator at the Mighty Eighth Air Museum in Savannah Georgia. Their collection of artifacts, from the air

war in Europe, is housed in a fabulous museum, and open to WWII history buffs and historians as well as you and me.

### DECEMBER PROGRAM CONTINUED

My dad flew 17 combat missions during the first year and a half, with no fighter escort to speak of and intense German flak and fighter attacks. He was promoted and luckily spent time at Wing Headquarters in London, England . Of his original crew of 10, he was the only one not killed, captured or an evadee in hostile territory. Back in the States, he trained the B-29 bombardiers, including the ones that dropped the atomic bomb over Japan.