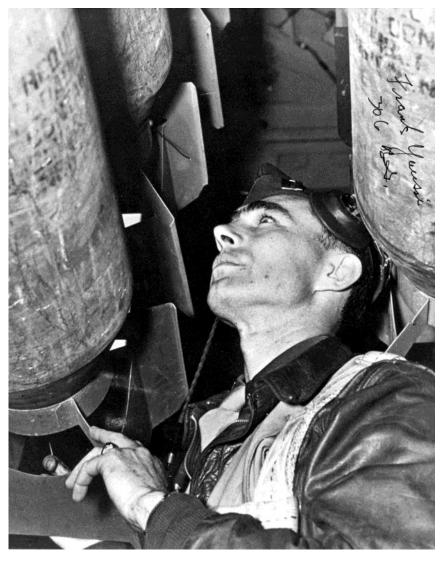

### DECEMBER PROGRAM-CLIF YAUSSI

My dad, Frank D. Yaussi is credited with being the first American over Germany on the first bomb mission by the American 8<sup>th</sup> Air Force on January 23, 1943. As the Group Bombardier for the 306<sup>th</sup> Bomb Group, the B-17F he flew in was piloted by the Group Commander Col. Frank Armstrong. My dad's position in the Plexiglas nose of the plane was 12 ft. ahead of the pilot and co-pilot, thus his claim to fame.

He kept the bomb pin from the first bomb dropped on Germany by the American forces flying out of England. In November of 2019 my younger brother and I presented the pin to the curator at the Mighty Eighth Air Museum in Savannah Georgia. Their collection of artifacts, from the air

war in Europe, is housed in a fabulous museum, and open to WWII history buffs and historians as well as you and me.

### DECEMBER PROGRAM CONTINUED

My dad flew 17 combat missions during the first year and a half, with no fighter escort to speak of and intense German flak and fighter attacks. He was promoted and luckily spent time at Wing Headquarters in London, England . Of his original crew of 10, he was the only one not killed, captured or an evadee in hostile territory. Back in the States, he trained the B-29 bombardiers, including the ones that dropped the atomic bomb over Japan.