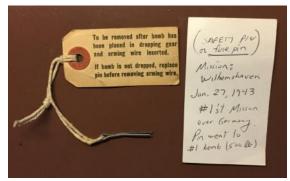

### DECEMBER PROGRAM-CLIF YAUSSI

My dad, Frank D. Yaussi is credited with being the first American over Germany on the first bomb mission by the American 8<sup>th</sup> Air Force on January 23, 1943. As the Group Bombardier for the 306<sup>th</sup> Bomb Group, the B-17F he flew in was piloted by the Group Commander Col. Frank Armstrong. My dad's position in the Plexiglas nose of the plane was 12 ft. ahead of the pilot and co-pilot, thus his claim to fame.

He kept the bomb pin from the first bomb dropped on Germany by the American forces flying out of England. In November of 2019 my younger brother and I presented the pin to the curator at the Mighty Eighth Air Museum in Savannah Georgia. Their collection of artifacts, from the air