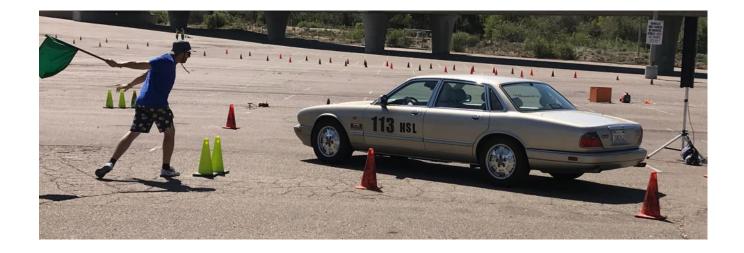

### **2020 Auto Cross Schedule**

#### **First Half**

- ⇒ Feb 8th/9th Lake Elsinore Storm Stadium
- $\Rightarrow$  Mar 7th/8th SDCCU Stadium
- ⇒ Mar 21st/22nd Lake Elsinore Storm Stadium
- $\Rightarrow$  Apr 18th/19th SDCCU Stadium
- ⇒ May 3rd Lake Elsinore Storm Stadium
- ⇒ May 16th/17th SDCCU Stadium
- $\Rightarrow$  Jun 13th/14th SDCCU Stadium