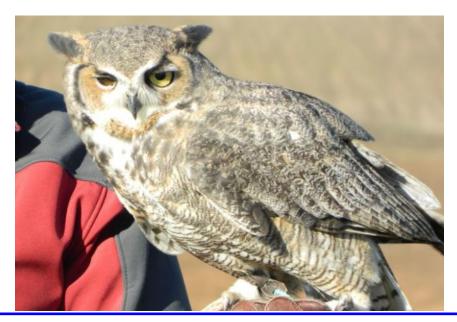

### Hawk Watch—January 25, 2020

Held in the Ramona Grasslands - rain or shine

Hosted by the Wildlife Research Institute headquartered in Julian, Hawk Watch is an opportunity to observe and learn about wintering and resident raptors. Among the birds of prey visitors will see are the; bald eagle, golden eagle, wintering ferruginous hawk, red-tailed hawk, prairie falcon, red-shouldered hawk and burrowing owl.

Visitors will have the opportunity to see the raptors up-close and learn about their histories and the significance of he Ramona Grassland ecosystem to the raptors' survival from institute biologists. Falconers will also be there with their birds.