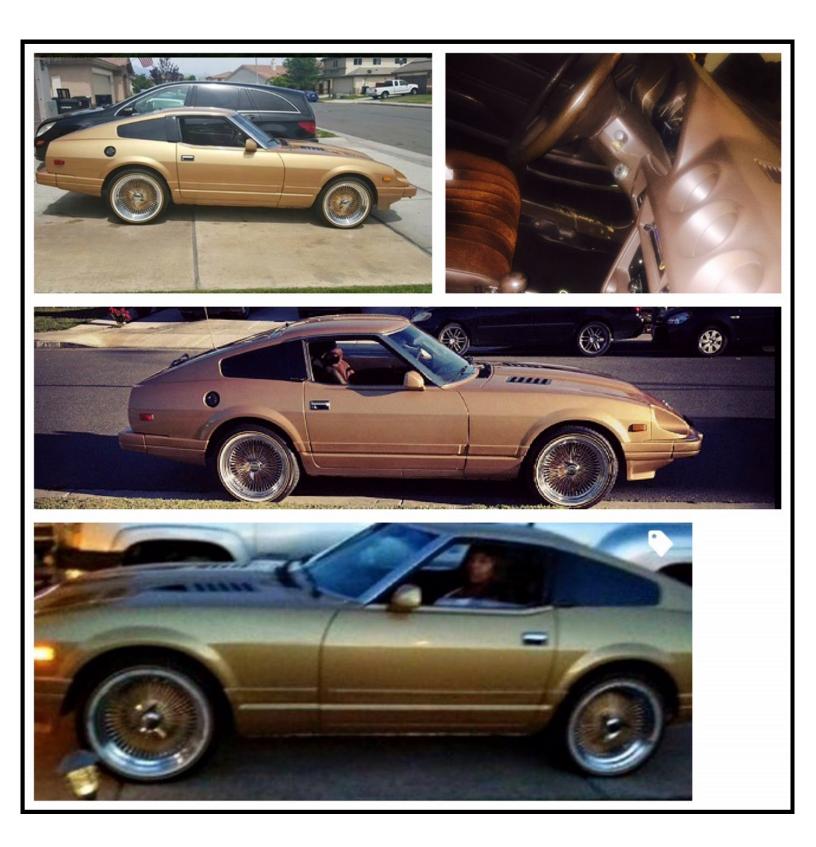

Anyways, it is a 1979 280ZX. The mileage is 162,614. (it actually only says 62,614, but I imagine it has turned over) It is an automatic. It has multiple cracks in the dash and has a crack in the window. She has had the seat reupholstered, the head liner replaced, and the carpet replaced a while ago. She has also had it painted a while back...paint job seems to still be in pretty good shape. It has not been driven regularly in over 5 years...but has been started regularly. It is several years past on registration and has about \$700.00 due that she can't afford to pay. She loves her Z and is only selling it because of financial and medical hardship.