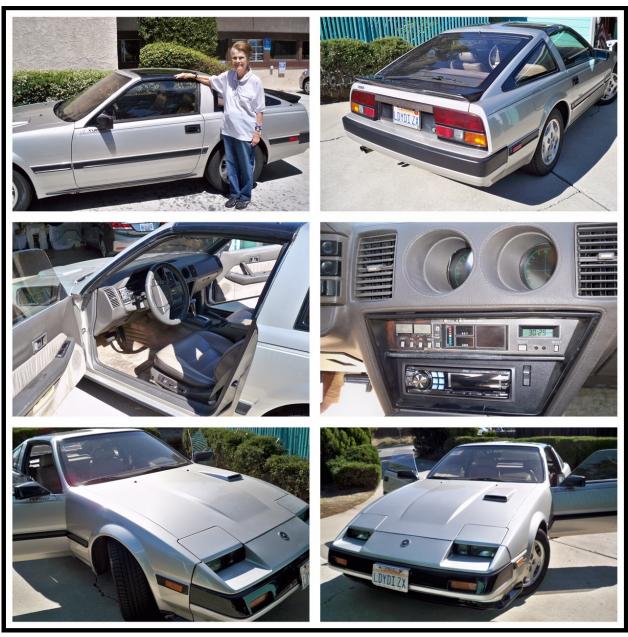

#### 1985 300zx T-Top for sale

One owner (pictured). Yes, a new birthday gift for my then 55-year-old mother some 30 years ago.

So the "Little old lady from Pasadena" mantra is alive and well.

All original; immaculate condition. Approaching 147,000 miles.

Serviced regularly. <u>Always</u> garaged. And driven with TLC. Beautiful vehicle. Must see to appreciate.

Contact Randy with questions: 602.803.7850

Shown by appointment only.

HI there,

My name is Kase and I live in Cabo San Lucas, Mexico. I have my 1990 300zx (2+2) down here and I want to sell it since I can't seem to get it imported and I need the space here at the house for other toys. I was planning on driving it up this weekend and trying to sell it in San Diego. I don't have the time or money to sit around in a hotel waiting for a buyer to come along so I was wondering if anyone up there knows of a lot that might sell it on consignment or maybe someone in the club is interested.