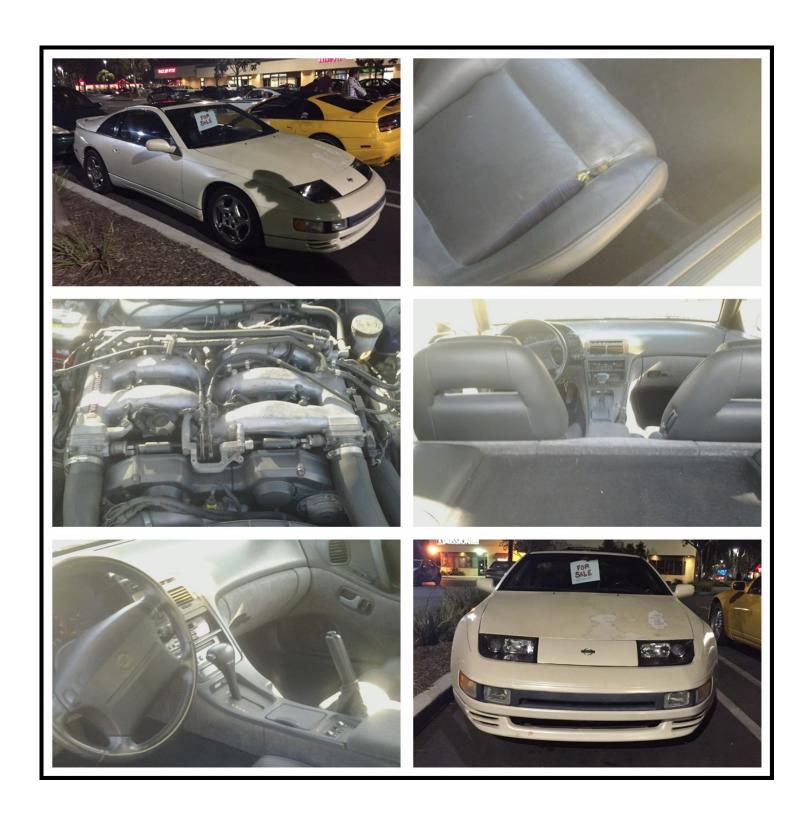

Serviced regularly. <u>Always</u> garaged. And driven with TLC. Beautiful vehicle. Must see to appreciate.

Contact Randy with questions: 602.803.7850

Shown by appointment only.

HI there,

My name is Kase and I live in Cabo San Lucas, Mexico. I have my 1990 300zx (2+2) down here and I want to sell it since I can't seem to get it imported and I need the space here at the house for other toys. I was planning on driving it up this weekend and trying to sell it in San Diego. I don't have the time or money to sit around in a hotel waiting for a buyer to come along so I was wondering if anyone up there knows of a lot that might sell it on consignment or maybe someone in the club is interested.

It's a 1990 2+2 car. Has quite a few miles on it but runs great. I'd say it's in good condition. Registration is current, South Dakota plates, and has clean title in my name. Asking \$2,850 dollars. Thanks for your time.