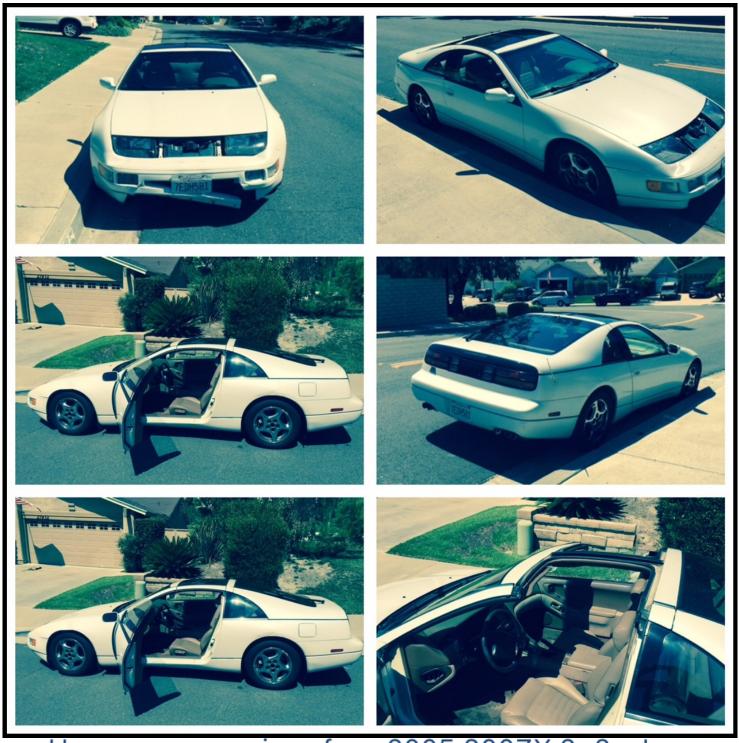

Contact: Jennifer Rose At jrosebuddd@yahoo.com (760) 500-8234

Here are some pics of my 2005 300ZX 2+2. I bought this car new from the dealer 19 years ago. It has 182K miles, never smoked in. Runs good, tires w/ 4K miles, new Sony Bluetooth stereo, new auto antennae. It just sits in my driveway and someone who loves Z-Cars should be spiffing this up and driving it.