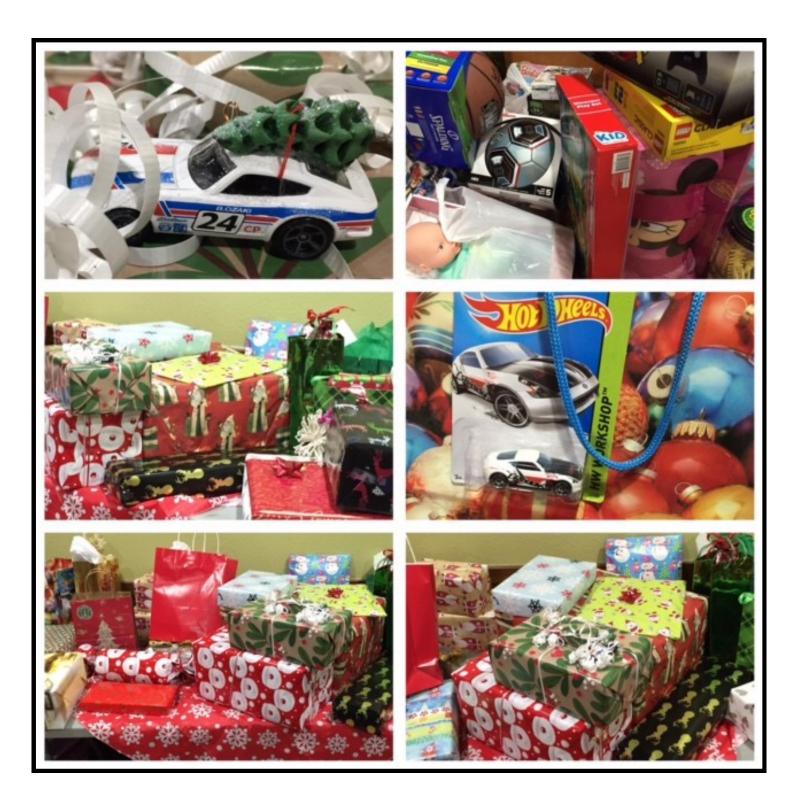

### Holiday Party 2015

Christmas / Holiday Party was so much fun, thanks to Sheri and Lenny Arnoth for organizing it and for the pretty table arrangements and delicious cake.

Our traditional Toys for Tots was a big success , thanks to all our members that kindly donated toys . The White Elephant gift exchange was a battle in disguise and fun like always.