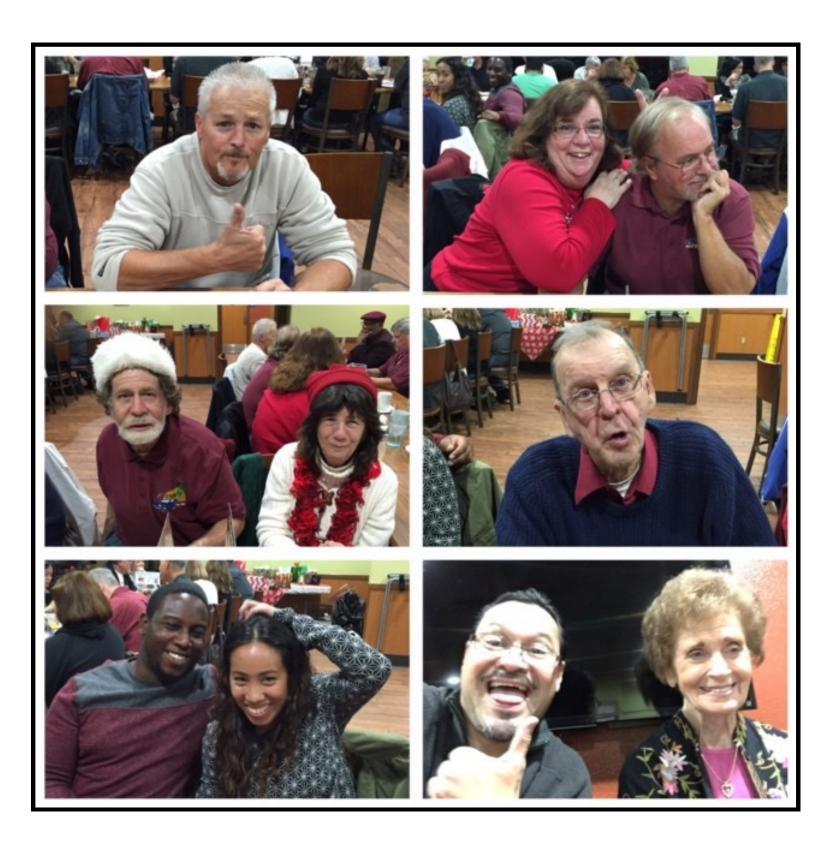

Full House at the Christmas /Holiday Party. We had a big raffle and 50/50 drawing too

Thank you all for your kind donations

Congrats to Courage and Stephany on their engagement. Johnnie came with her invisible friend "Juanita" and had a good time. Scott representing for ZCCIV approved of the festivities with thump up. Ginger almost got David to smile and look at the camera (we will get him this year) Hugh and Debora representing Mr. and Mrs. Claus and Michael Libonate is ready for another cross country trip on his beloved Zcar.

Douglas and Thelma are our new club members, Bob and Lisa won most of the raffle items (again) the Supreme Ruler Melody and Dara take car of our Toys for Tots donation, That's the best picture I got from Marisela all year round, God know I have tried, Hans and Kathy are as sweet of a couple as sweet can be, love having these two in the club. Aaron well he just came to the Party and joined the club, so he is officially the last member of 2015. great havin you join our club hope to drive next to you soon .

It took me a whole year ,but finally I got Lenny to smile for a picture!!!
Chuck ,Diane and Johnnie stood to scale n looks like we have good signal with them
Johnnie always make me look good and I cant really tell if Sheri and Marsha are laughing with me or at me.
Seems like Randy is looking to hire a new secretary with good experience. Another new addition to our club is King, yes that is his name he is cool like that.