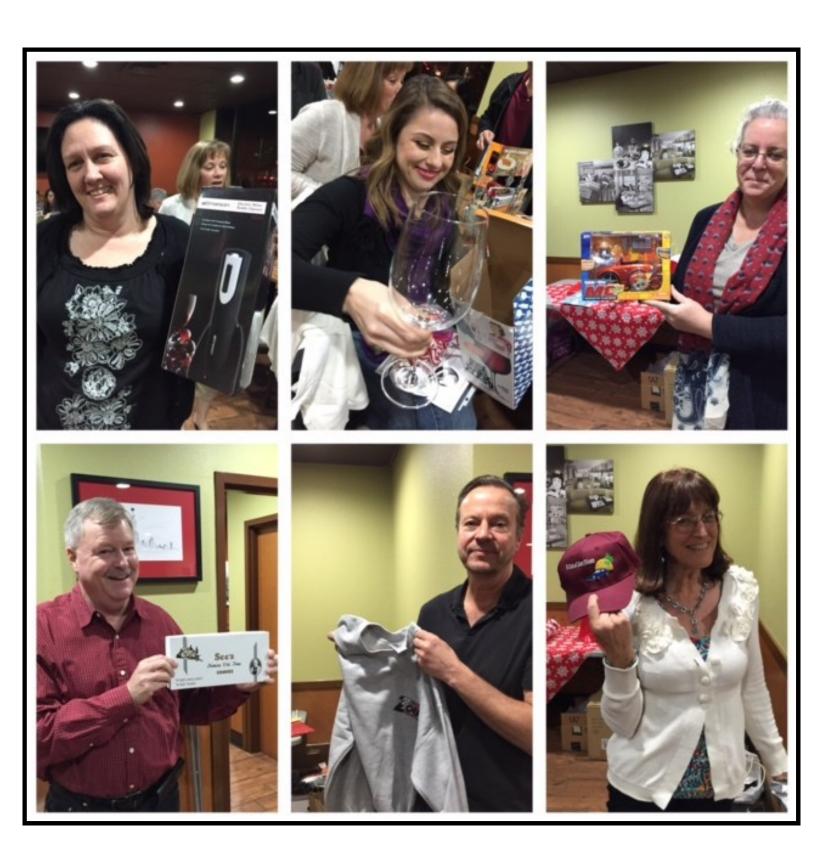

### Holiday Party 2015

Christmas / Holiday Party was so much fun, thanks to Sheri and Lenny Arnoth for organizing it and for the pretty table arrangements and delicious cake.

Our traditional Toys for Tots was a big success , thanks to all our members that kindly donated toys . The White Elephant gift exchange was a battle in disguise and fun like always.

Full House at the Christmas /Holiday Party. We had a big raffle and 50/50 drawing too

Thank you all for your kind donations

Congrats to Courage and Stephany on their engagement. Johnnie came with her invisible friend "Juanita" and had a good time. Scott representing for ZCCIV approved of the festivities with thump up. Ginger almost got David to smile and look at the camera (we will get him this year) Hugh and Debora representing Mr. and Mrs. Claus and Michael Libonate is ready for another cross country trip on his beloved Zcar.

Douglas and Thelma are our new club members, Bob and Lisa won most of the raffle items (again) the Supreme Ruler Melody and Dara take car of our Toys for Tots donation, That's the best picture I got from Marisela all year round, God know I have tried, Hans and Kathy are as sweet of a couple as sweet can be, love having these two in the club. Aaron well he just came to the Party and joined the club, so he is officially the last member of 2015. great havin you join our club hope to drive next to you soon .

It took me a whole year ,but finally I got Lenny to smile for a picture!!!
Chuck ,Diane and Johnnie stood to scale n looks like we have good signal with them
Johnnie always make me look good and I cant really tell if Sheri and Marsha are laughing with me or at me.
Seems like Randy is looking to hire a new secretary with good experience. Another new addition to our club is King, yes that is his name he is cool like that.

Despite their pretty smiles ,they didn't get to keep their presents, Lisa by the way its not a Z car wine it's a # 7.

We had a variety of presents to choose n swap

Thank you Sheri for running the raffle and the gift exchange