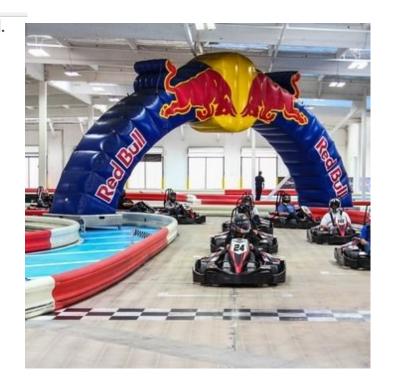

### K-1 Speed and Mission Brewery

San Diego County is the spiritual home of K1 Speed. Our first-ever location was opened in Carlsbad in 2003, and we have been drawing racing fans from the city of San Diego ever since. We are pleased to say that with the opening of our downtown San Diego indoor karting center, near East Village and the Gaslamp Quarter, our fans no longer have to make the trek up the 15 or 5 freeways! Our K1 Speed San Diego center brings indoor go-kart racing to the heart of America's Finest City! We invite you to come down today – it's the same thrilling experience, much closer to home.

#### K1 Speed San Diego

1709 Main St San Diego, CA 92101

Back by popular demand to start the year is the K1 Speed Go Kart races. This year we have our defending champion Clif Yaussi . If you think you have what it takes to beat him come and step up to the challenge:

Where: K1 Speed San Diego 1709 Main St

San Diego, Ca 92101 When: Saturday ,January 23

Time: 10:30 am

After the races we will go to Mission Brewery for some cool off and racing bragging rights.

Mission Brewery: 1441 L St. San Diego