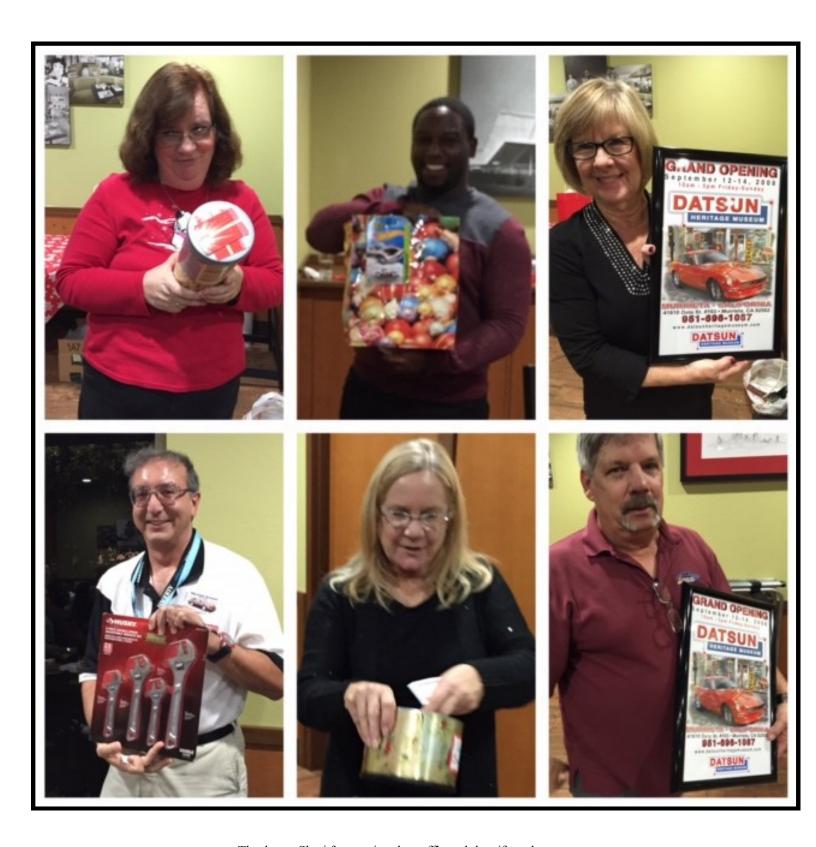

### Holiday Party 2015

Christmas / Holiday Party was so much fun, thanks to Sheri and Lenny Arnoth for organizing it and for the pretty table arrangements and delicious cake.

Our traditional Toys for Tots was a big success , thanks to all our members that kindly donated toys . The White Elephant gift exchange was a battle in disguise and fun like always.

Full House at the Christmas /Holiday Party. We had a big raffle and 50/50 drawing too

Thank you all for your kind donations

Congrats to Courage and Stephany on their engagement. Johnnie came with her invisible friend "Juanita" and had a good time. Scott representing for ZCCIV approved of the festivities with thump up. Ginger almost got David to smile and look at the camera (we will get him this year) Hugh and Debora representing Mr. and Mrs. Claus and Michael Libonate is ready for another cross country trip on his beloved Zcar.

Douglas and Thelma are our new club members, Bob and Lisa won most of the raffle items (again) the Supreme Ruler Melody and Dara take car of our Toys for Tots donation, That's the best picture I got from Marisela all year round, God know I have tried, Hans and Kathy are as sweet of a couple as sweet can be, love having these two in the club. Aaron well he just came to the Party and joined the club, so he is officially the last member of 2015. great havin you join our club hope to drive next to you soon .

It took me a whole year ,but finally I got Lenny to smile for a picture!!!
Chuck ,Diane and Johnnie stood to scale n looks like we have good signal with them
Johnnie always make me look good and I cant really tell if Sheri and Marsha are laughing with me or at me.
Seems like Randy is looking to hire a new secretary with good experience. Another new addition to our club is King, yes that is his name he is cool like that.

Despite their pretty smiles ,they didn't get to keep their presents, Lisa by the way its not a Z car wine it's a # 7.

We had a variety of presents to choose n swap

Thank you Sheri for running the raffle and the gift exchange