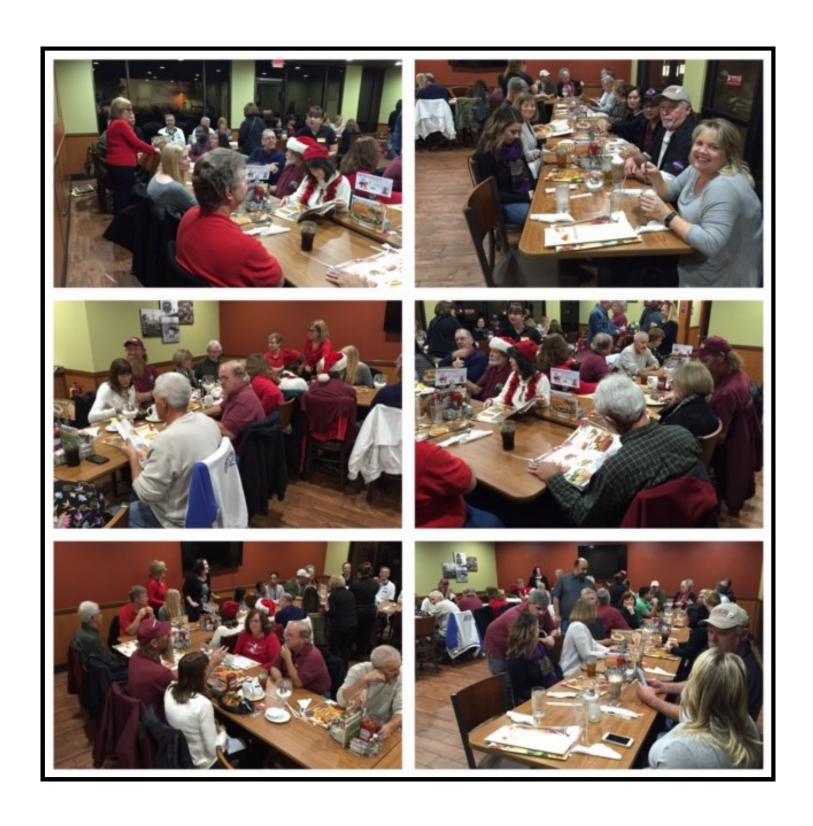

## December 2015 General Meeting

We had a great turn out on the last General Meeting of the year Welcome to Douglas Adonis Jocson Cabacungan and his lovely wife Thelma on their beautifully restored 260Z.

Full House at the Christmas /Holiday Party. We had a big raffle and 50/50 drawing too

Thank you all for your kind donations

Congrats to Courage and Stephany on their engagement. Johnnie came with her invisible friend "Juanita" and had a good time. Scott representing for ZCCIV approved of the festivities with thump up. Ginger almost got David to smile and look at the camera (we will get him this year) Hugh and Debora representing Mr. and Mrs. Claus and Michael Libonate is ready for another cross country trip on his beloved Zcar.