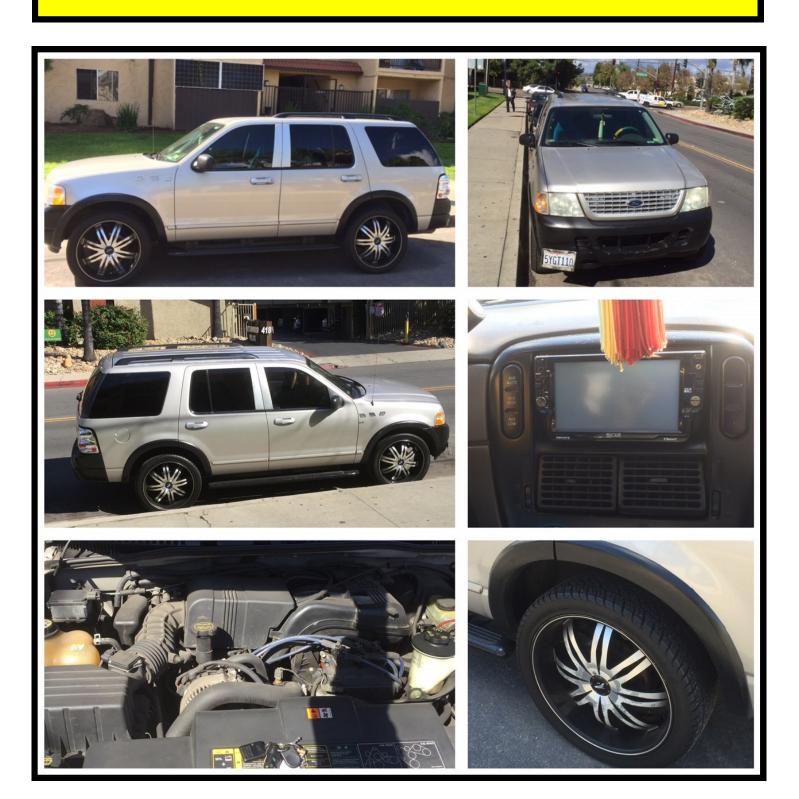

## 4 sale

2004 Ford Explorer. Touch screen stereo, two amp TV's in the head rest and 22 inch rims. Asking \$6,000.00 or will trade for 350Z roadster 2003 up. Please contact Robert at (619) 665-4221 or email at rob1172@yahoo.com