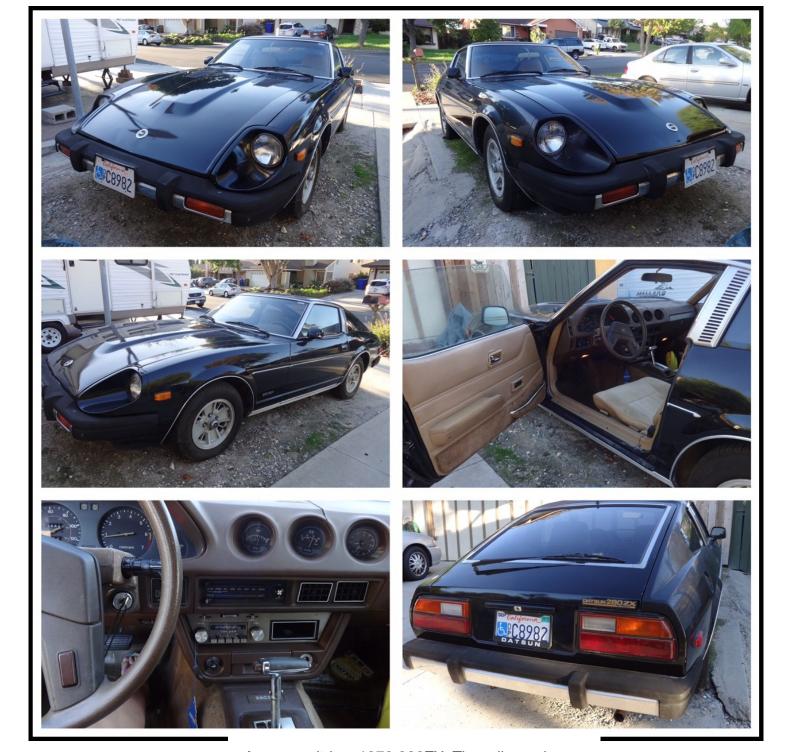

Anyways, it is a 1979 280ZX. The mileage is 162,614. (it actually only says 62,614, but I imagine it has turned over) It is an automatic. It has multiple cracks in the dash and has a crack in the window. She has had the seat reupholstered, the head liner replaced, and the carpet replaced a while ago. She has also had it painted a while back...paint job seems to still be in pretty good shape. It has not been driven regularly in over 5 years...but has been started regularly. It is several years past on registration and has about \$700.00 due that she can't afford to pay. She loves her Z and is only selling it because of financial and medical hardship.