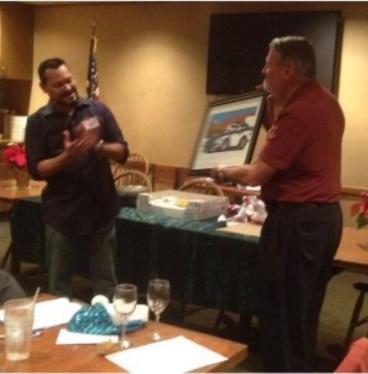

## December Holiday Party

Our Christmas/Holiday Party took place at The Ramona Valley Grill, we had our traditional toy drive and white elephant gift exchange. The food was absolutely awesome. The club Board paid for the members dinner as a token of appreciation for the hard work during ZCON 2014.

Wally was presented with a cartoon art rendition of his beautiful Z car as a recognition for his excellent work as our Club President

Active Full Member Renewal