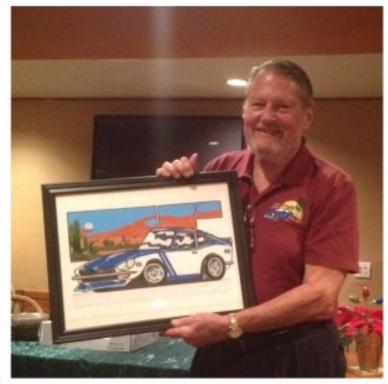

## December Holiday Party

Our Christmas/Holiday Party took place at The Ramona Valley Grill, we had our traditional toy drive and white elephant gift exchange. The food was absolutely awesome. The club Board paid for the members dinner as a token of appreciation for the hard work during ZCON 2014.

Wally was presented with a cartoon art rendition of his beautiful Z car as a recognition for his excellent work as our Club President

Active Full Member Renewal