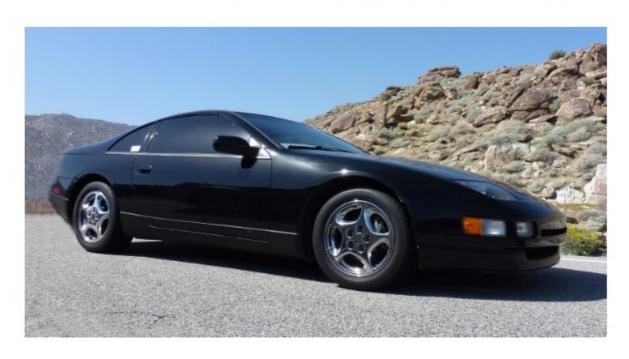

### For Sale: 1996 Nissan 300ZX N/A

V6 5-speed manual

125,800 miles (average of 6600 miles per year)

Kenwood stereo w/ remote

Original T-top covers & owner's manual

Timing belts & water pump replaced at 108,800 miles

Chrome wheels

Catback 2.5 inch with Magnaflow mufflers

Black with Gray cloth interior

Hatch area cover

Fresh A/C service & Mobil 1

Smog certificate

\$5,700.00

Contact ROB: (760) 650-9475 (818) 472-5264

revrobret@gmail. com

I'm selling my baby. She is a 1978 Datsun 280z.

Here are some of the highlights:

- + 5 speed manual (hard to find)
- + Solid engine with no mechanical issues.
- + AC blows cold, very cold (again, not easy to find)
- + Owners manual and all paperwork
- + Interior is in decent shape. Some cosmetic stuff but everything works
- + There is some rust on the body where they normally rust (in the rear hatch) but no other rust on the frame
- + Including a couple of boxes of spare parts and accessories along with a cover.
- + I have a checklist from Aero Auto Group (Z-Whiz) with everything that needs to be done to get this car in tip top shape. I've worked through it over the years but haven't completed everything. I'll show you what needs to be done.
- + In 2012 I had an appraisal done so that I could insure it with a new company. I'll provide that as well.
- + Never in an accident and I'll pay for a Car Fax for the serious buyer to prove it.
- + Clean and clear registration and title in-hand. It has a current smog cert.