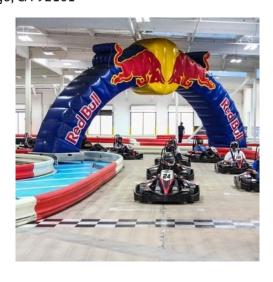

# K1 Speed

San Diego County is the spiritual home of K1 Speed. Our first-ever location was opened in Carlsbad in 2003, and we have been drawing racing fans from the city of San Diego ever since. We are pleased to say that with the opening of our downtown San Diego indoor karting center, near East Village and the Gaslamp Quarter, our fans no longer have to make the trek up the 15 or 5 freeways! Our K1 Speed San Diego center brings indoor go-kart racing to the heart of America's Finest City! We invite you to come down today – it's the same thrilling experience, much closer to home.

Our 2015 first outing is The K1 Speed event in San Diego East Village. This is a brand new facility with plenty of parking and easy access.

Where: K1 Speed (619) 241-4740

1708 Main St

San Diego, CA 92101

**When:** January 17,2015

**Time:** 10:00 am

Lunch: At Cuatro Milpas Mexican Restaurant (619) 234-4460

1857 Logan Ave. (between Crosby St. and Beardsley St. in Barrio Logan)

San Diego, CA 92113 This is a very authentic Mexican Restaurant *BRING CASH \$*, I don't think they take cards, long lines, but very well worth it. A true San Diego experience!!!!