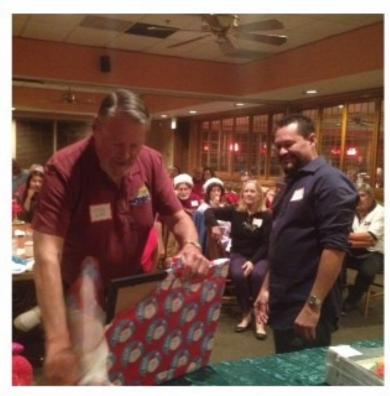

## December Holiday Party

Our Christmas/Holiday Party took place at The Ramona Valley Grill, we had our traditional toy drive and white elephant gift exchange. The food was absolutely awesome. The club Board paid for the members dinner as a token of appreciation for the hard work during ZCON 2014.

Wally was presented with a cartoon art rendition of his beautiful Z car as a recognition for his excellent work as our Club President

Active Full Member Renewal