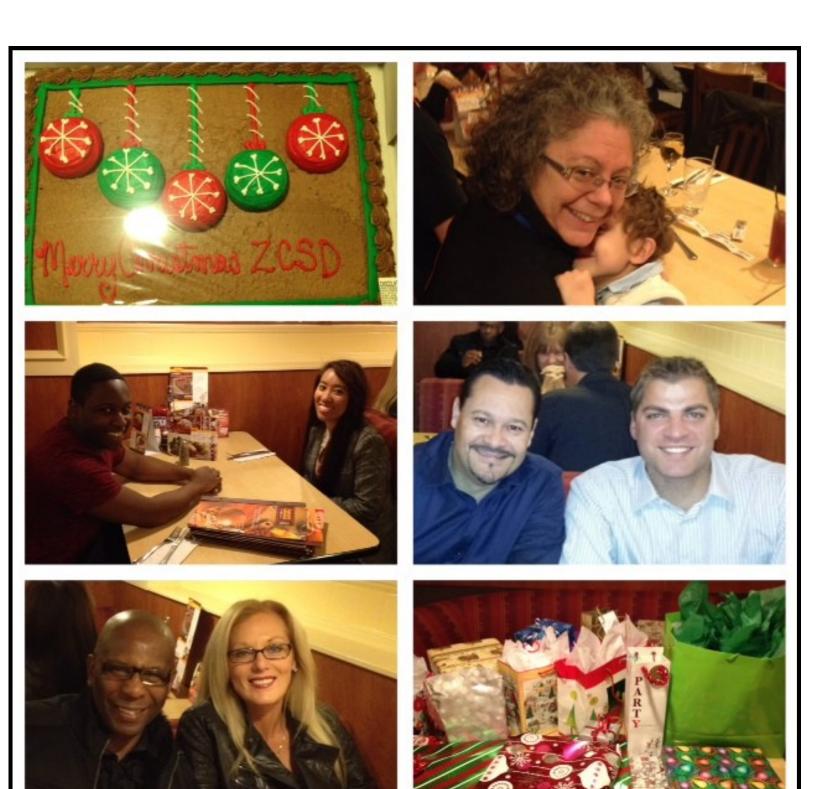

# ZCSD 2013 Holiday Party

ZCSD closed another year of joy n hard work with our traditional Holiday Party . Thanks to Sheri and Lenny for coordinating this awesome gathering and thanks to all that participated, the white elephant traditional gift exchange was fun as always (it becomes a fearless battle, but friendly never the less). We collected many unwrapped toys for the Toys for Tots Charity. We all had a great time and a great dinner, Also want to congratulate Devin and Alicia on their engagement!!! You guys are a beautiful couple and we wish you nothing but the best.