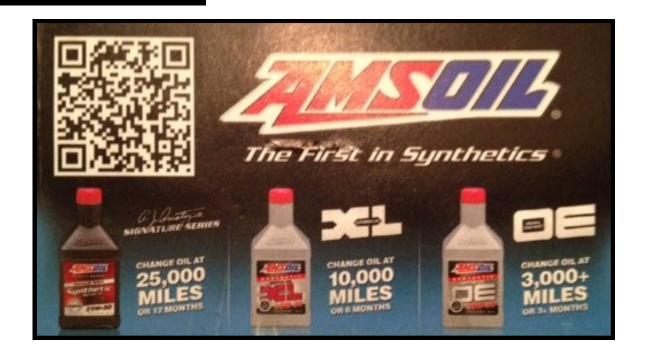

For January we are having Salvador Mazin long time ZCSD member and friend, he is the AMSOIL representative and he will be demonstrating and presenting the extensive line of AMSOIL lubricants and products. Come on in and enjoy a very interesting presentation.

The run for this month was put together by Clif Yaussi. We are heading out to the March Air Force Field. An interesting aircraft collection and fun ride. Details are in the newsletter.

Come and meet our special guess speaker and former ZCSD member Salvador C. Mazin. He is the representative for the awesome AMSOIL line of lubricants products. Great discounts for those attending the meeting.