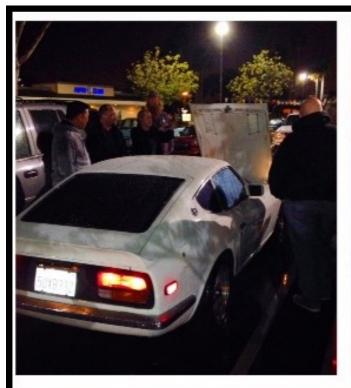

# Z Cars at the General Meeting

ZCSD members braved the weather at the parking lot during the December General meeting. Michael Ryan brought his beautiful triple carbs 240Z "Blanca". Our guess speaker, Tony from Zero Paint had his pristine 350Z with chameleon wrapping.