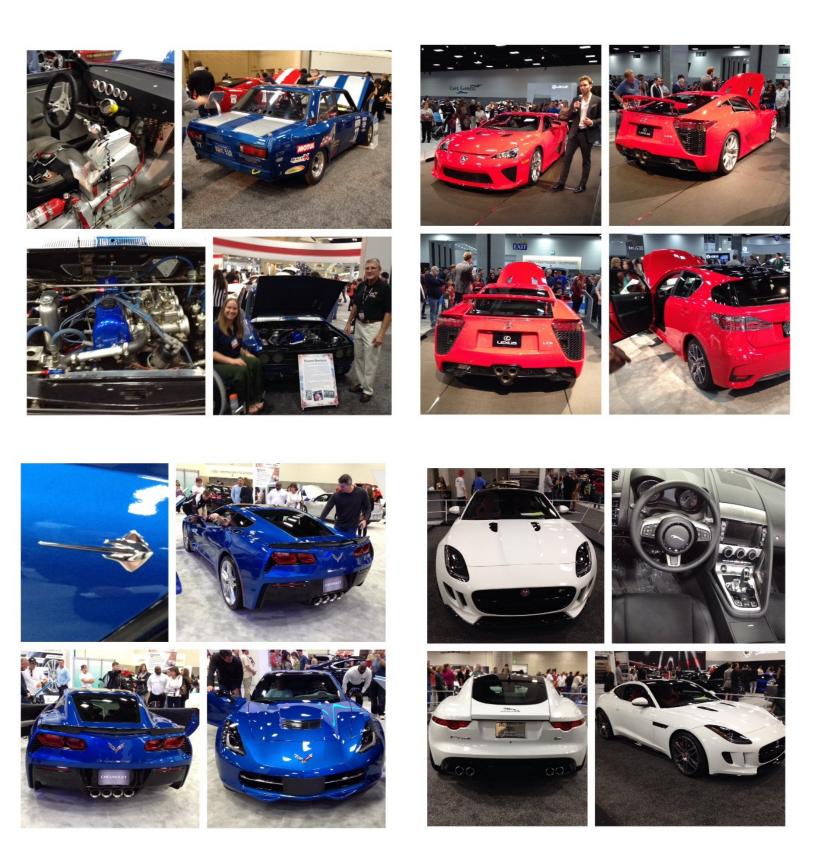

## San Diego International Auto Show 2014

The San Diego International Auto Show took place at the San Diego Convention Center from January the 1<sup>st</sup> to the 5<sup>th</sup>. There was an awe-some display of luxury and technology to satisfied every automobile enthusiast. Our former track coordinator Mick Halbert was representing the Wounded Veterans with Duane Norman amazing Datsun 510. Nissan had a variety of vehicles on display mostly SUV's and sedans and the greatly acclaimed and admired GTR, but no Z car at all, in my opinion very disappointing.