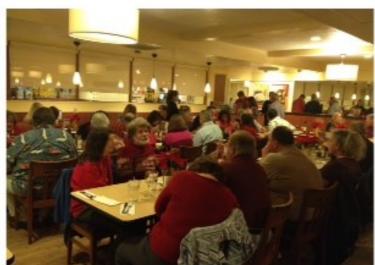

## DECEMBER ZCSD General Meeting

Full House at The ZCSD December General Meeting Tony from Zero Paint talked about full n partial car wraps and the different wrapping materials available in the industry.

# Z Cars at the General Meeting

ZCSD members braved the weather at the parking lot during the December General meeting. Michael Ryan brought his beautiful triple carbs 240Z "Blanca". Our guess speaker, Tony from Zero Paint had his pristine 350Z with chameleon wrapping.