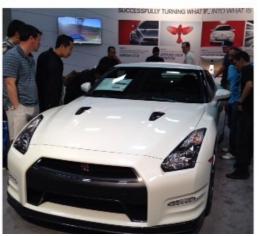

## San Diego International Auto Show 2014

The San Diego International Auto Show took place at the San Diego Convention Center from January the 1<sup>st</sup> to the 5<sup>th</sup>. There was an awe-some display of luxury and technology to satisfied every automobile enthusiast. Our former track coordinator Mick Halbert was representing the Wounded Veterans with Duane Norman amazing Datsun 510. Nissan had a variety of vehicles on display mostly SUV's and sedans and the greatly acclaimed and admired GTR, but no Z car at all, in my opinion very disappointing.