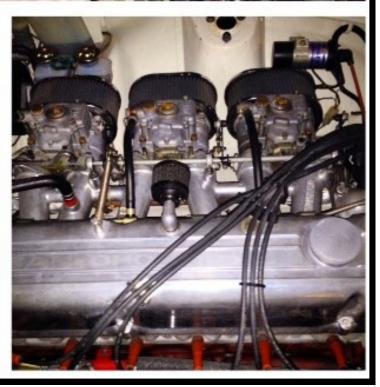

# Z Cars at the General Meeting

ZCSD members braved the weather at the parking lot during the December General meeting. Michael Ryan brought his beautiful triple carbs 240Z "Blanca". Our guess speaker, Tony from Zero Paint had his pristine 350Z with chameleon wrapping.