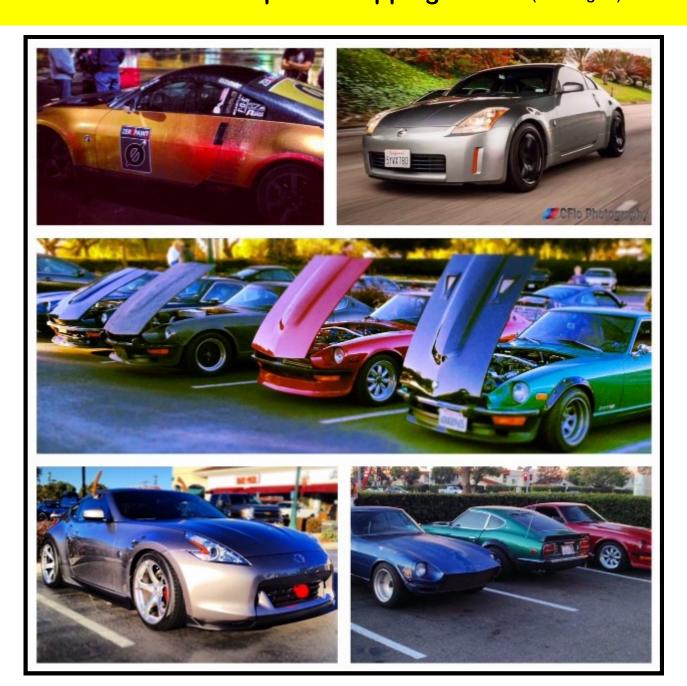

## DECEMBER ZCSD General Meeting

Full House at The ZCSD December General Meeting Tony from Zero Paint talked about full n partial car wraps and the different wrapping materials available in the industry.

# Z Cars at the General Meeting

ZCSD members braved the weather at the parking lot during the December General meeting. Michael Ryan brought his beautiful triple carbs 240Z "Blanca". Our guess speaker, Tony from Zero Paint had his pristine 350Z with chameleon wrapping.