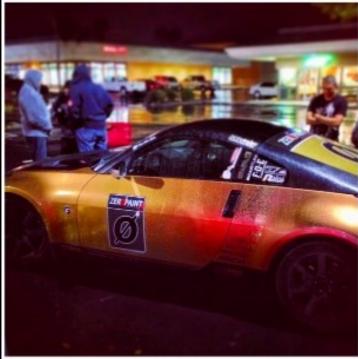

# Z Cars at the General Meeting

ZCSD members braved the weather at the parking lot during the December General meeting. Michael Ryan brought his beautiful triple carbs 240Z "Blanca". Our guess speaker, Tony from Zero Paint had his pristine 350Z with chameleon wrapping.