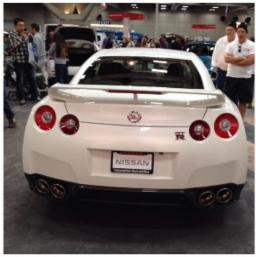

## San Diego International Auto Show 2014

The San Diego International Auto Show took place at the San Diego Convention Center from January the 1<sup>st</sup> to the 5<sup>th</sup>. There was an awe-some display of luxury and technology to satisfied every automobile enthusiast. Our former track coordinator Mick Halbert was representing the Wounded Veterans with Duane Norman amazing Datsun 510. Nissan had a variety of vehicles on display mostly SUV's and sedans and the greatly acclaimed and admired GTR, but no Z car at all, in my opinion very disappointing.