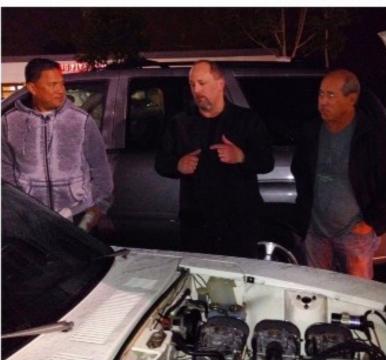

## DECEMBER ZCSD General Meeting

Full House at The ZCSD December General Meeting Tony from Zero Paint talked about full n partial car wraps and the different wrapping materials available in the industry.

# Z Cars at the General Meeting

ZCSD members braved the weather at the parking lot during the December General meeting. Michael Ryan brought his beautiful triple carbs 240Z "Blanca". Our guess speaker, Tony from Zero Paint had his pristine 350Z with chameleon wrapping.