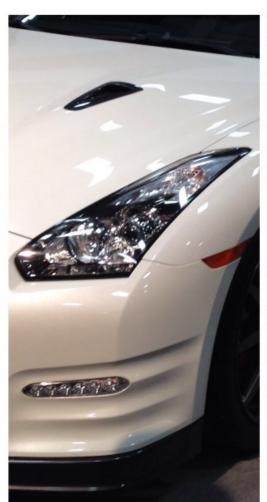

## San Diego International Auto Show 2014

The San Diego International Auto Show took place at the San Diego Convention Center from January the 1<sup>st</sup> to the 5<sup>th</sup>. There was an awe-some display of luxury and technology to satisfied every automobile enthusiast. Our former track coordinator Mick Halbert was representing the Wounded Veterans with Duane Norman amazing Datsun 510. Nissan had a variety of vehicles on display mostly SUV's and sedans and the greatly acclaimed and admired GTR, but no Z car at all, in my opinion very disappointing.