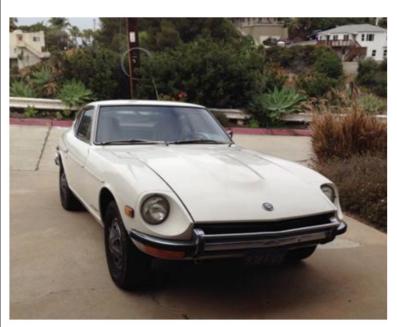

# Z 4 Z'ale

1972 240z, Original owner. Automatic. 80,400 miles Asking \$10,000. Located by Old Town area. Contact Sal Dalfio 619-990-3846, saldalfio@cox.net