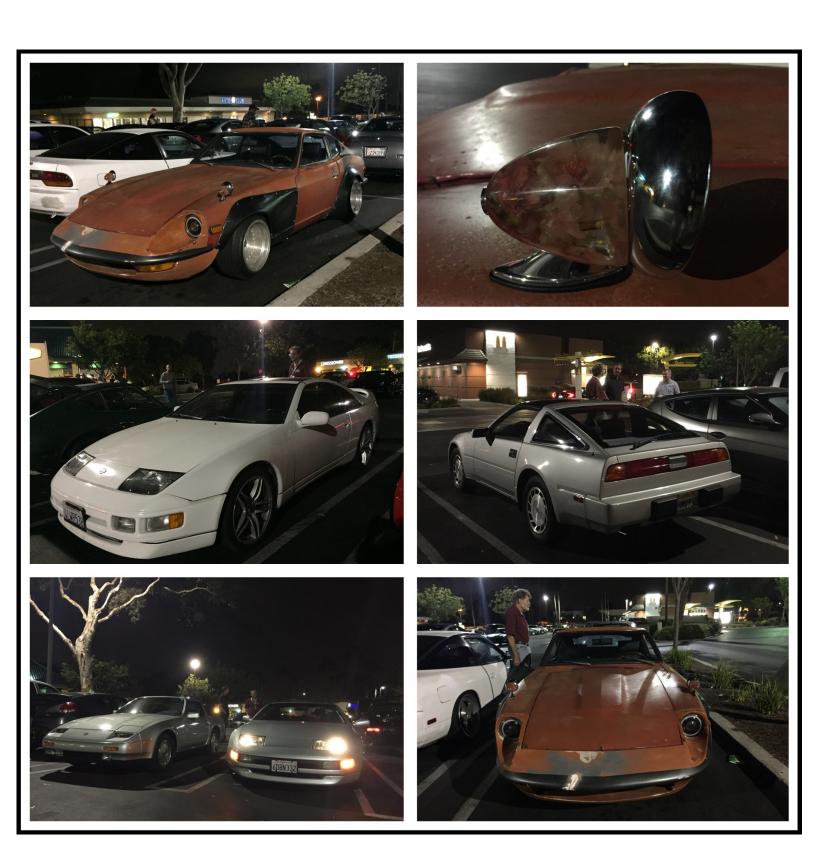

# October 2017 General Meeting

The new club merchandize looks awesome

Great time with new and old friends

Love it or hate it ,but G-nose Z cars are awesome

We had some nice Z car in the parking

## **SEMA 2017**

SEMA show is the Super Bowl, World Series for the Auto industry . Happy to see that the older model Z car is very well represented. Kudos to our club friend and sponsor Saul from SOS Customz with his awesome LS1 orange car. Also for the fans of Richard Rawlings from Gas Monkey Garage enjoy this beautiful green 2+2 Z car with an SR20 turbo swap.