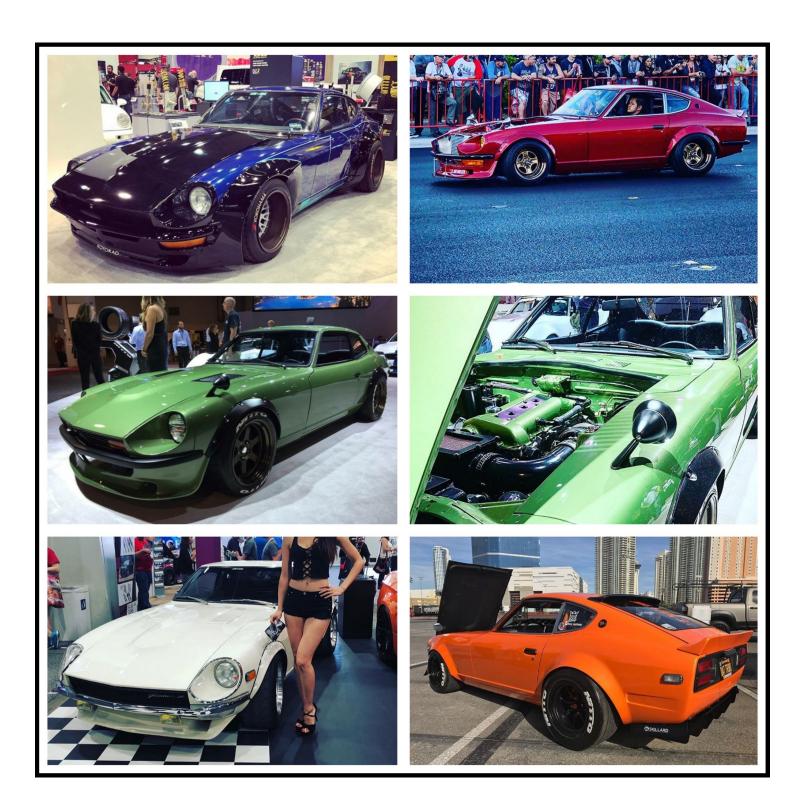

## **SEMA 2017**

SEMA show is the Super Bowl, World Series for the Auto industry . Happy to see that the older model Z car is very well represented. Kudos to our club friend and sponsor Saul from SOS Customz with his awesome LS1 orange car. Also for the fans of Richard Rawlings from Gas Monkey Garage enjoy this beautiful green 2+2 Z car with an SR20 turbo swap.