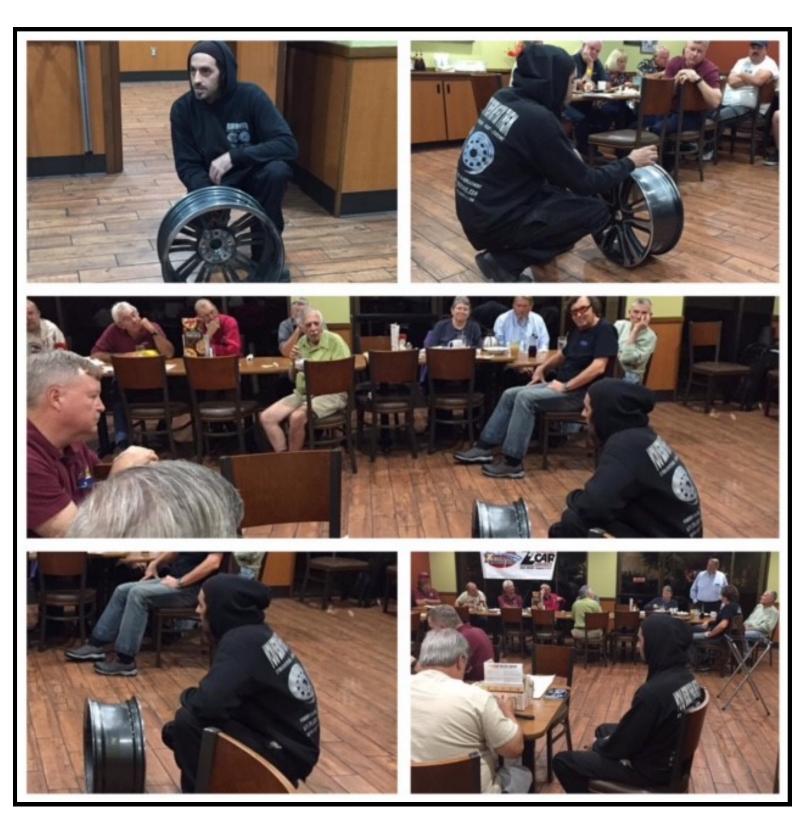

### October 2016 General Meeting

The October General Meeting had a great turn out, It started with some photos and videos presentation by our Vice PreZ, Don Austin about the Drag car at Escondido. Then our guest Speaker Brian Orozco gave us a presentation of the wheel repair services they perform at their shop "US WHEEL REPAIR". They are located at: 1000 West Bradly suite C

El Cajon, CA 92020

For all your wheel repair needs contact Brian at (619) 944-1859 as easy as texting a pic and getting an estimate of service back

Brian used a wheel from Lenny's car, The Veloster that wheel got damage during Lenny's trip to Ontario Canada during ZCON 2016, thanks to Brian and US WHEELS REPAIRE it is back as good as new at a fraction of the price of what would off cost replacing it with a new one.