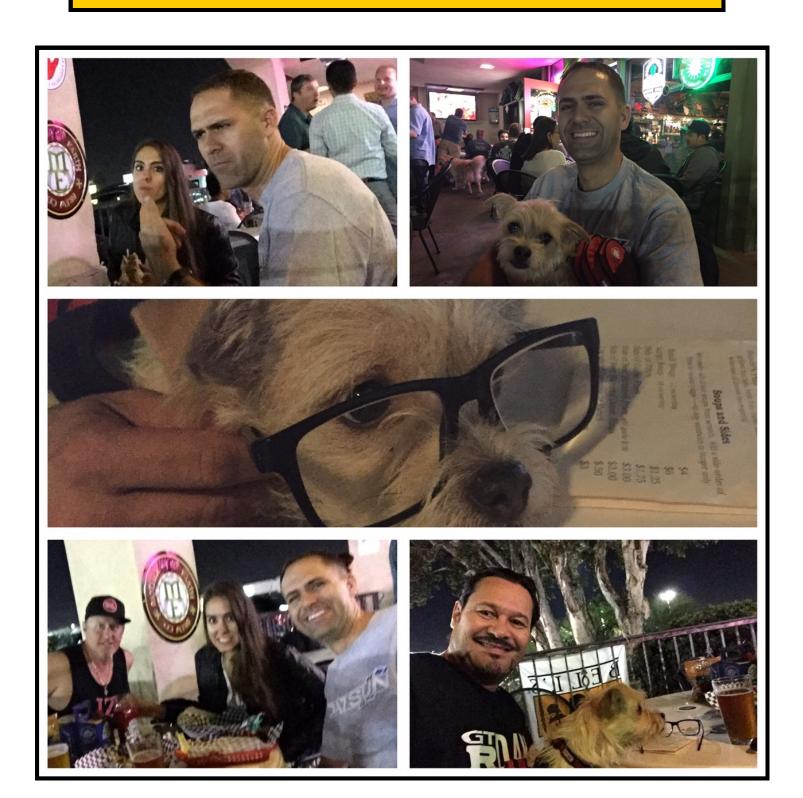

## Beers and Bros, sister and Puppy

Beers and Bros was a great time to introduce Hunter's little sister, Sara Ashley. Sara has the pleasure of owning Hunter hand me down 280ZX. It was Doutzen first night out and she enjoyed the company of Olive, David Mihalko's sweet and lovely Rottweiler.