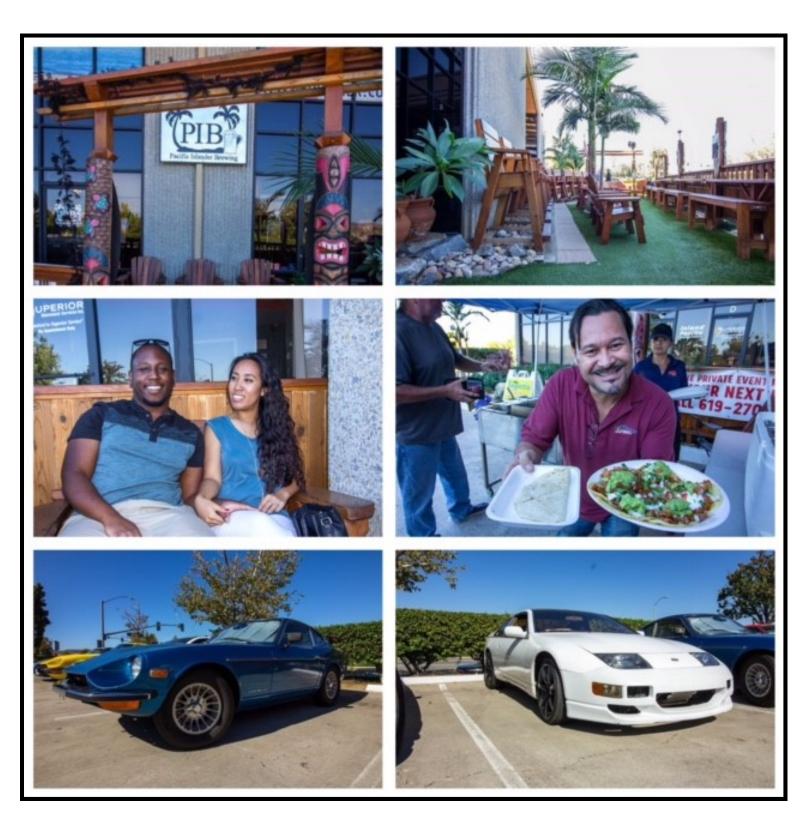

## Dyno Day, BBQ and Brewery

Greta cars food and friends

A little R&R after a heavy duty Dyno session!!! At The Pacific Islander Beer Company

Awesome cars pictures, photo credit to Courage Jazzbeats Ogbebor

PIB facilities are awesome . They were very nice and accommodating to our club. The food truck was excellent . You can't go wrong with tacos , quesadillas ,beer and friends.