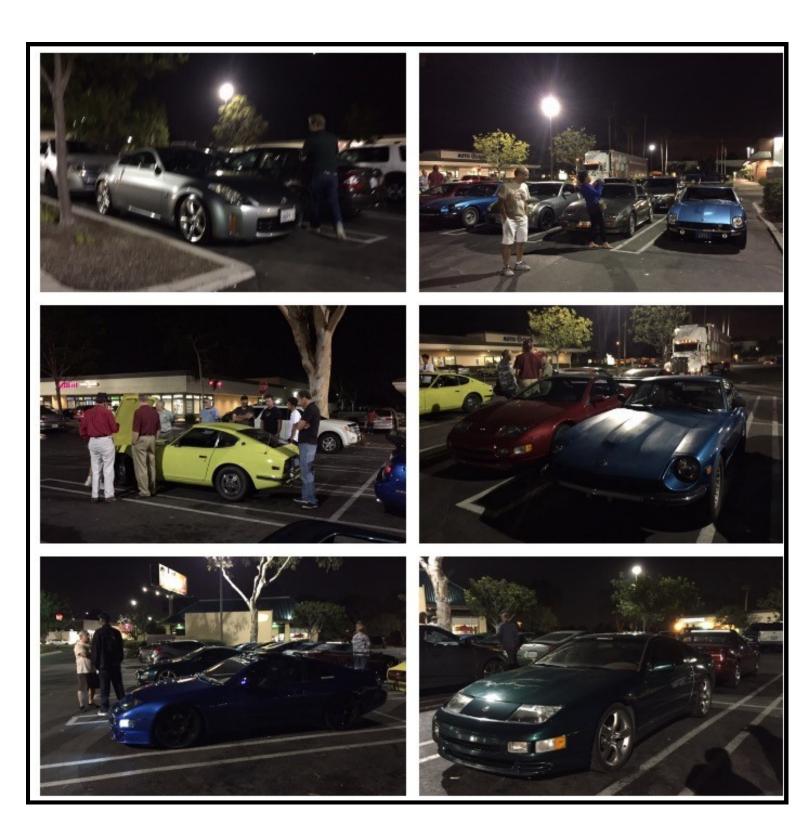

## Dyno Day, BBQ and Brewery

Greta cars food and friends

A little R&R after a heavy duty Dyno session!!! At The Pacific Islander Beer Company

Awesome cars pictures, photo credit to Courage Jazzbeats Ogbebor

PIB facilities are awesome . They were very nice and accommodating to our club. The food truck was excellent . You can't go wrong with tacos , quesadillas ,beer and friends.