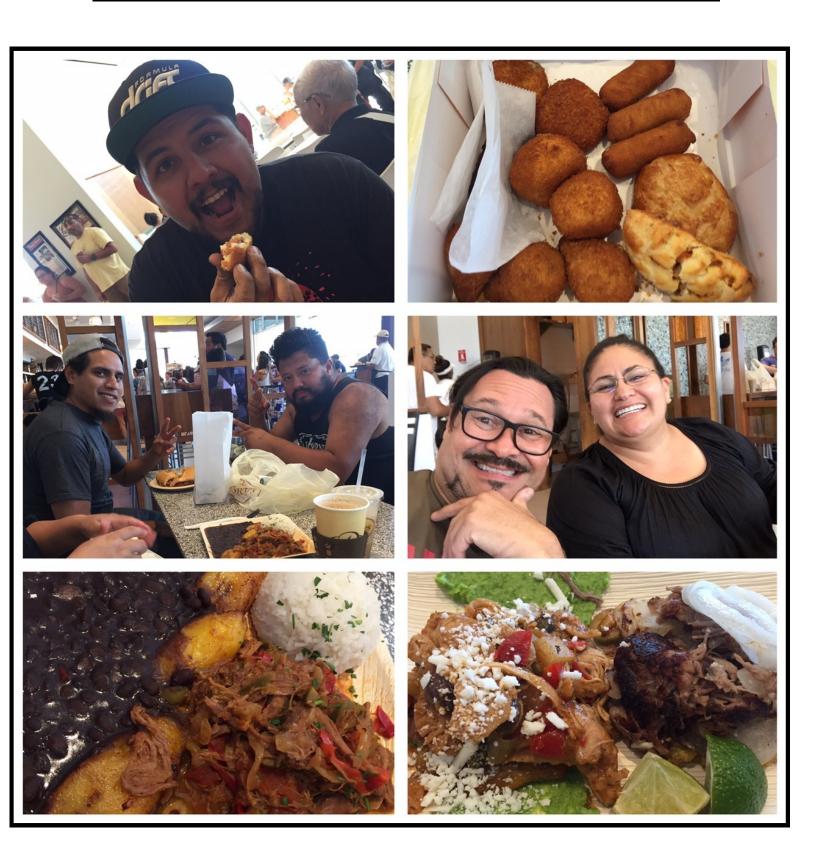

### Portos Cuban Bakery

For a whole year I waited patently for JCCS and the opportunity to visit Porto, a Cuban Bakery in Downey . For a whole year my friends Jesus and Jason kept reminding me that we were going to stop by Porto's after JCCS, so we did and it was so worth it, better than expected, now I cant wait to next year JCCS and Porto's again.