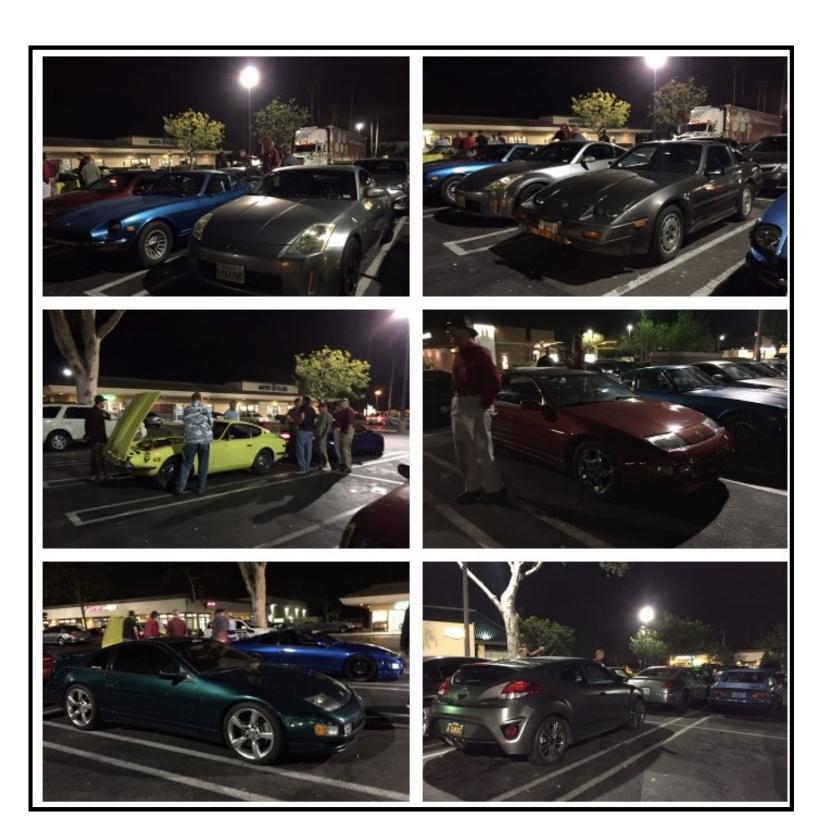

## Dyno Day, BBQ and Brewery

Greta cars food and friends

A little R&R after a heavy duty Dyno session!!! At The Pacific Islander Beer Company

Awesome cars pictures, photo credit to Courage Jazzbeats Ogbebor

PIB facilities are awesome . They were very nice and accommodating to our club. The food truck was excellent . You can't go wrong with tacos , quesadillas ,beer and friends.