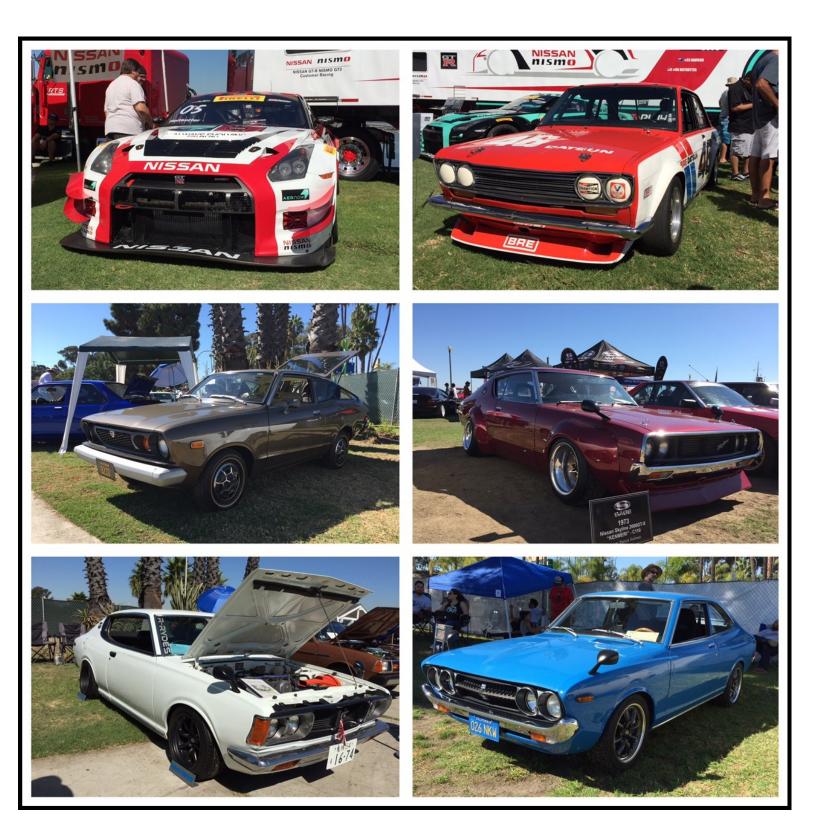

# JCCS 2016

JCCS never disappoints, great cars and great celebrities like John Knapp from Electromotive and former BRE Team member. Hector Cademartori Z car racer and awesome artist and illustrator and our beloved Johnnie Gable, Mr. K's assistant and standing next to her my friend Abdel that came all the way from my home town San Sebastian, PR.

Nissan and Datsun every where ,new and old stock to custom

JCCS is a car show and social gathering: Top right John Anthony Sahs , my neighbor and Nissan Designer. Danna Hannibal gear head and ZRX owner, Goki Bury and his DATSMO booth. Jakub from Datsun Europe and Shoji Onoue. The great John Moran and Albert Chavez these two are the nicest and humble guys around. Jakub and his lovely wife Natalia came all the way from Poland to celebrate their honey moon and JCCS.