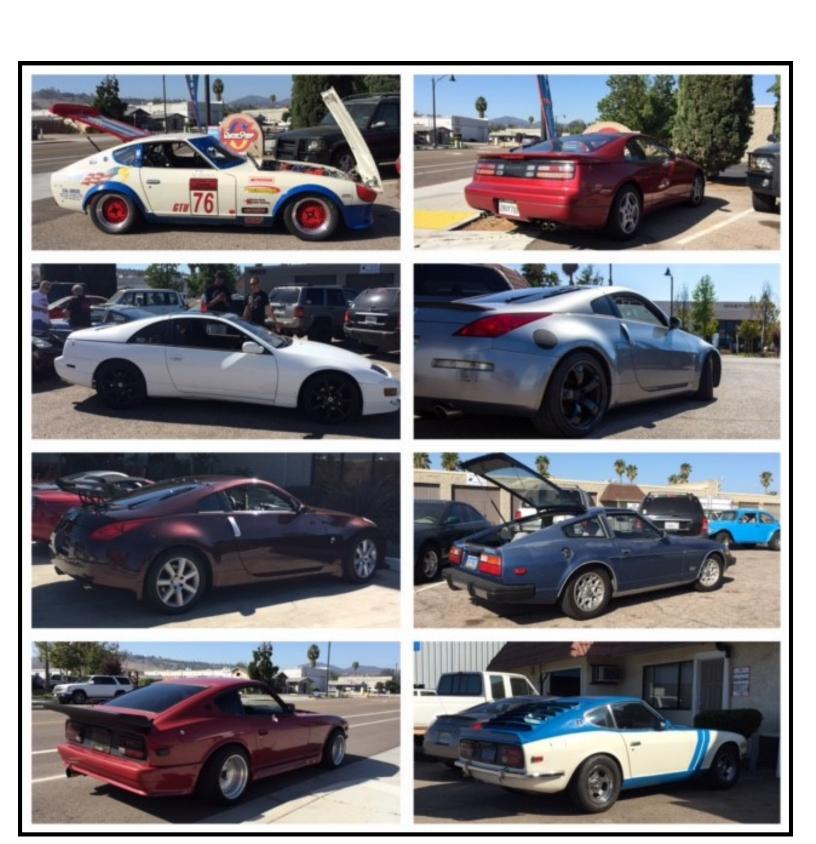

# JCCS 2016

JCCS never disappoints, great cars and great celebrities like John Knapp from Electromotive and former BRE Team member. Hector Cademartori Z car racer and awesome artist and illustrator and our beloved Johnnie Gable, Mr. K's assistant and standing next to her my friend Abdel that came all the way from my home town San Sebastian, PR.

If you like JDM, then the name Star Road and owner Shoji Inoue will ring a bell. They specialize in Z car restoration and customization in Japan. Also from the international famous Japanese magazine "Kyusha Roman" his editor Hayashi-San. Wanted to thank our friend Goki from DATSMO from hosting them at his booth and allowing us the opportunity to meet this two JDM legends

Nissan and Datsun every where ,new and old stock to custom

JCCS is a car show and social gathering: Top right John Anthony Sahs , my neighbor and Nissan Designer. Danna Hannibal gear head and ZRX owner, Goki Bury and his DATSMO booth. Jakub from Datsun Europe and Shoji Onoue. The great John Moran and Albert Chavez these two are the nicest and humble guys around. Jakub and his lovely wife Natalia came all the way from Poland to celebrate their honey moon and JCCS.