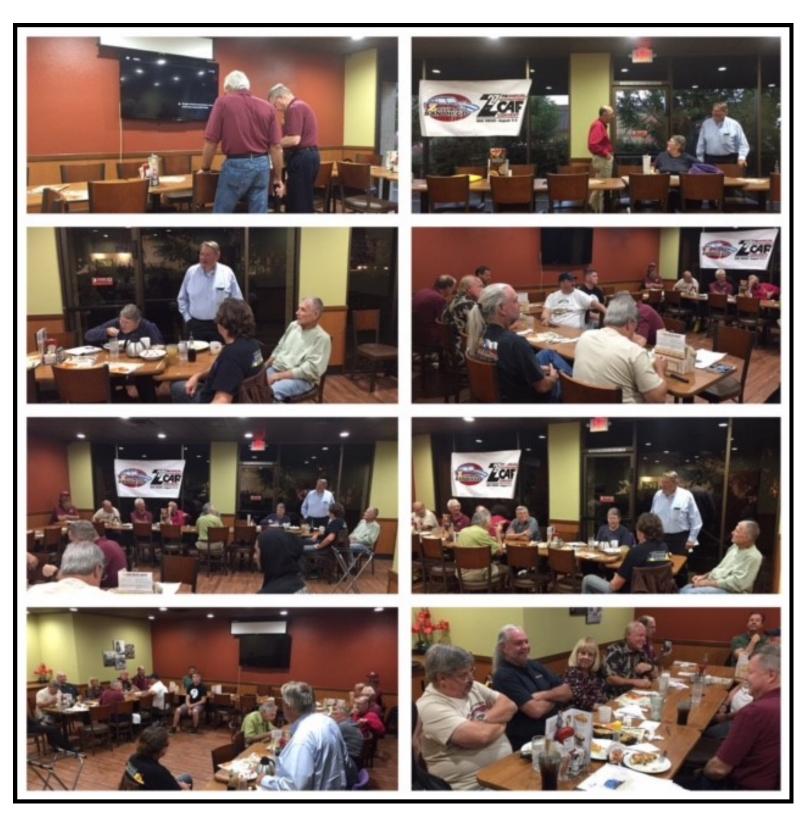

### October 2016 General Meeting

The October General Meeting had a great turn out, It started with some photos and videos presentation by our Vice PreZ, Don Austin about the Drag car at Escondido. Then our guest Speaker Brian Orozco gave us a presentation of the wheel repair services they perform at their shop "US WHEEL REPAIR". They are located at: 1000 West Bradly suite C

El Cajon, CA 92020

For all your wheel repair needs contact Brian at (619) 944-1859 as easy as texting a pic and getting an estimate of service back

Brian used a wheel from Lenny's car, The Veloster that wheel got damage during Lenny's trip to Ontario Canada during ZCON 2016, thanks to Brian and US WHEELS REPAIRE it is back as good as new at a fraction of the price of what would off cost replacing it with a new one.