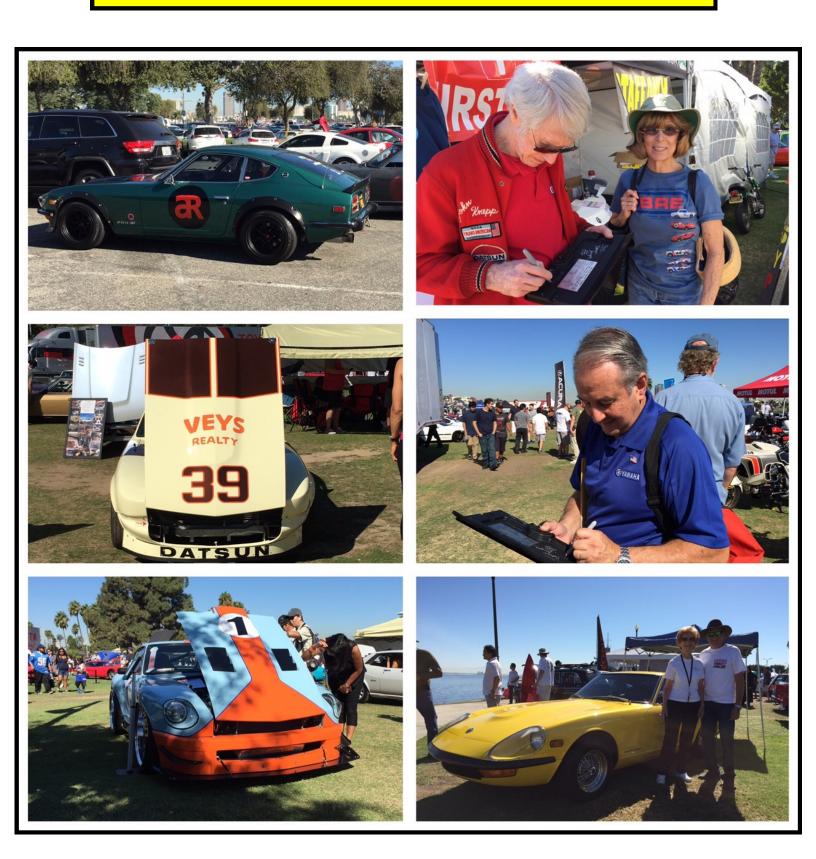

# JCCS 2016

JCCS never disappoints, great cars and great celebrities like John Knapp from Electromotive and former BRE Team member. Hector Cademartori Z car racer and awesome artist and illustrator and our beloved Johnnie Gable, Mr. K's assistant and standing next to her my friend Abdel that came all the way from my home town San Sebastian, PR.

If you like JDM, then the name Star Road and owner Shoji Inoue will ring a bell. They specialize in Z car restoration and customization in Japan. Also from the international famous Japanese magazine "Kyusha Roman" his editor Hayashi-San. Wanted to thank our friend Goki from DATSMO from hosting them at his booth and allowing us the opportunity to meet this two JDM legends

Nissan and Datsun every where ,new and old stock to custom

JCCS is a car show and social gathering: Top right John Anthony Sahs , my neighbor and Nissan Designer. Danna Hannibal gear head and ZRX owner, Goki Bury and his DATSMO booth. Jakub from Datsun Europe and Shoji Onoue. The great John Moran and Albert Chavez these two are the nicest and humble guys around. Jakub and his lovely wife Natalia came all the way from Poland to celebrate their honey moon and JCCS.