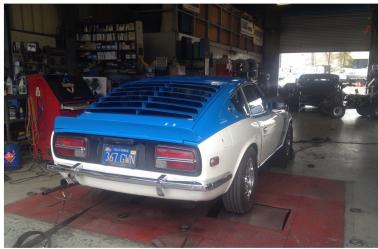

# Dyno Run and BBQ

Lenny handed out the most HP award to Dennis Darnall, Elias Garcia and Michael Montag

Some of the cars that ran the dyno

Lisa came in Bob's 240 Z ,but forgot the hood at home, Bernard Vinluah came out and play . Thanks to the Dyno Shop in Santee for year after year hosting us at their facilities.