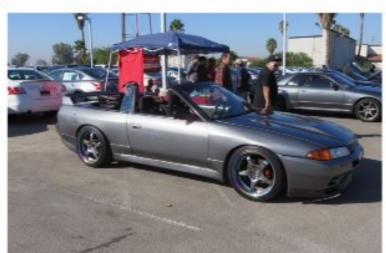

## **ZCCIV** Car Show

Winners Circle !!! There were all Z cars generations represented , Datsun B210 Super Bee, very nice Datsun Pick up truck, two awesome Nissan Sentras and one very cool Infinity G35 ridding on air suspension