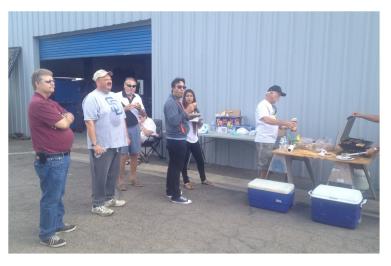

#### **Convention Chairman**

Lenny Arnoth
Lennynsheri@cox.net

October was a great month for all Z car lovers. Hope you all enjoyed the car shows and Dyno Run. We had about 6 cars running at the dyno and Lenny running the grill. We had some prizes for the more horse power Z cars; first place was Dennis Darnall 300ZX(Z32), second place was Elias Garcia(370Z) and third was our treasurer extraordinaire, Michael Montag 350Z

# Dyno Run and BBQ

Lenny handed out the most HP award to Dennis Darnall, Elias Garcia and Michael Montag

Some of the cars that ran the dyno

Lisa came in Bob's 240 Z ,but forgot the hood at home, Bernard Vinluah came out and play . Thanks to the Dyno Shop in Santee for year after year hosting us at their facilities.