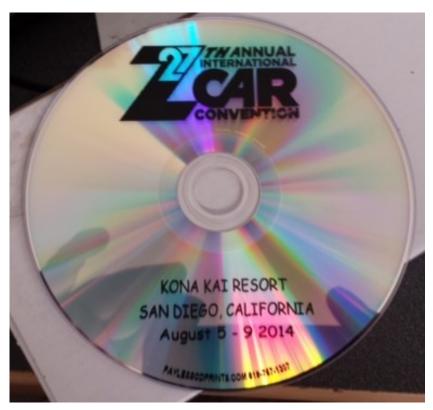

# Your Board in Action 2014

Patty was on vacation so I put this picture instead!!!!

ZCON 2014 DVD'S are in !!! They will be available to buy at the October General Meeting. Club members \$10.00, non members \$15.00