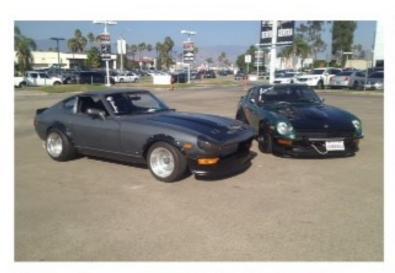

## **ZCCIV** Car Show

Winners Circle !!! There were all Z cars generations represented , Datsun B210 Super Bee, very nice Datsun Pick up truck, two awesome Nissan Sentras and one very cool Infinity G35 ridding on air suspension