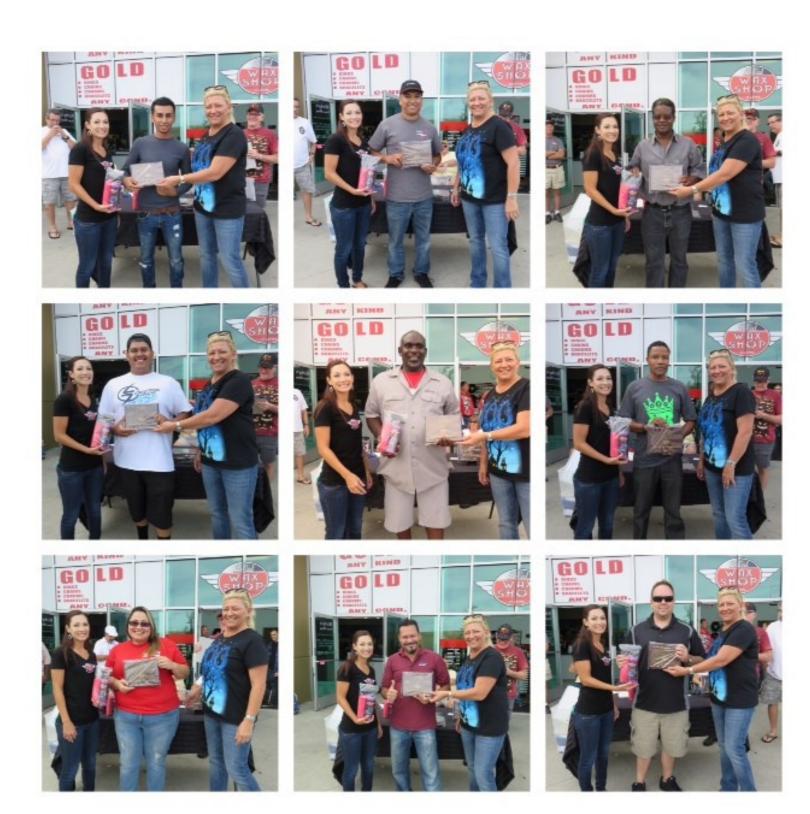

Our sister Club ZCCIV car show took place at the So Cal Wax Shop . Good turn out of very good Z cars the quality of this cars was second to none. Mike Rivers was in charged of the grill duties . Both shows had awesome prizes and raffles. Both of this car shows are growing every year and are very cool and relax. Thanks to John Moran president of Empire Z and Pat O'Connell president of ZCCIV for such an outstanding job getting this show organized, Also thanks to Nissan of San Bernardino and SoCal Wax Shop for hosting these great events and supporting our clubs.

October 26th-ZCCIV Car Show at SoCal Wax Shop in Murrieta

November 8st – Wine Drive at Ramona Wineries and BBQ at Dennis's Darnall house

**December 13<sup>th</sup> – Christmas Party** 

## **ZCCIV** Car Show

Winners Circle !!! There were all Z cars generations represented , Datsun B210 Super Bee, very nice Datsun Pick up truck, two awesome Nissan Sentras and one very cool Infinity G35 ridding on air suspension