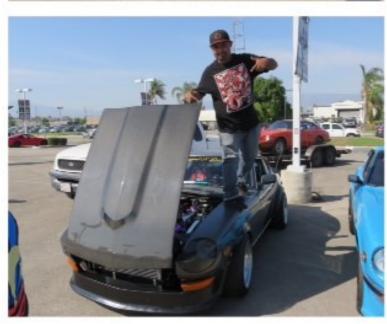

# Dyno Run and BBQ

Lenny handed out the most HP award to Dennis Darnall, Elias Garcia and Michael Montag

Some of the cars that ran the dyno

Lisa came in Bob's 240 Z ,but forgot the hood at home, Bernard Vinluah came out and play . Thanks to the Dyno Shop in Santee for year after year hosting us at their facilities.

Lenny did an awesome job coordinating this event and grilling. Patty is bringing up to speed our new Vice President Ricky Alberto . Wally had a great time attacking the chocolate cake.