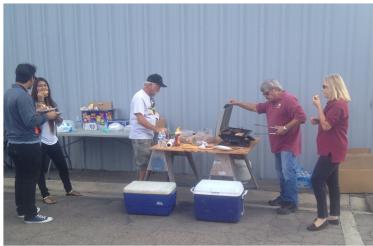

# Dyno Run and BBQ

Lenny handed out the most HP award to Dennis Darnall, Elias Garcia and Michael Montag

Some of the cars that ran the dyno

Lisa came in Bob's 240 Z ,but forgot the hood at home, Bernard Vinluah came out and play . Thanks to the Dyno Shop in Santee for year after year hosting us at their facilities.

Lenny did an awesome job coordinating this event and grilling. Patty is bringing up to speed our new Vice President Ricky Alberto . Wally had a great time attacking the chocolate cake.