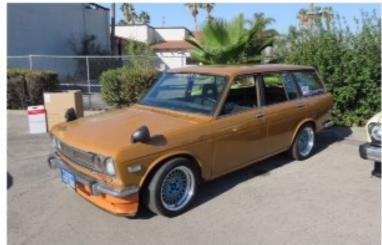

## **ZCCIV** Car Show

Winners Circle !!! There were all Z cars generations represented , Datsun B210 Super Bee, very nice Datsun Pick up truck, two awesome Nissan Sentras and one very cool Infinity G35 ridding on air suspension