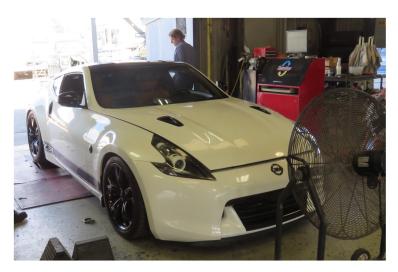

# Dyno Run and BBQ

Lenny handed out the most HP award to Dennis Darnall, Elias Garcia and Michael Montag

Some of the cars that ran the dyno

Lisa came in Bob's 240 Z ,but forgot the hood at home, Bernard Vinluah came out and play . Thanks to the Dyno Shop in Santee for year after year hosting us at their facilities.

Lenny did an awesome job coordinating this event and grilling. Patty is bringing up to speed our new Vice President Ricky Alberto . Wally had a great time attacking the chocolate cake.