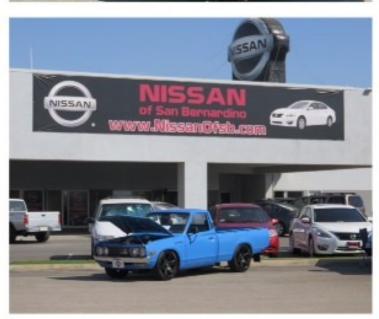

Our sister Club ZCCIV car show took place at the So Cal Wax Shop . Good turn out of very good Z cars the quality of this cars was second to none. Mike Rivers was in charged of the grill duties . Both shows had awesome prizes and raffles. Both of this car shows are growing every year and are very cool and relax. Thanks to John Moran president of Empire Z and Pat O'Connell president of ZCCIV for such an outstanding job getting this show organized, Also thanks to Nissan of San Bernardino and SoCal Wax Shop for hosting these great events and supporting our clubs.

## **ZCCIV** Car Show

Winners Circle !!! There were all Z cars generations represented , Datsun B210 Super Bee, very nice Datsun Pick up truck, two awesome Nissan Sentras and one very cool Infinity G35 ridding on air suspension