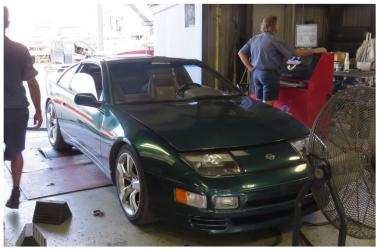

# Dyno Run and BBQ

Lenny handed out the most HP award to Dennis Darnall, Elias Garcia and Michael Montag

Some of the cars that ran the dyno

Lisa came in Bob's 240 Z ,but forgot the hood at home, Bernard Vinluah came out and play . Thanks to the Dyno Shop in Santee for year after year hosting us at their facilities.

Lenny did an awesome job coordinating this event and grilling. Patty is bringing up to speed our new Vice President Ricky Alberto . Wally had a great time attacking the chocolate cake.