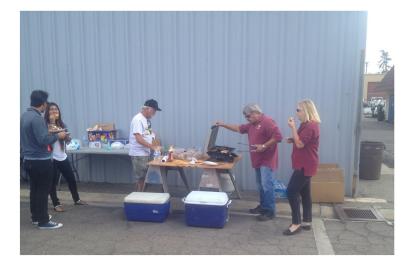

#### **Convention Chairman**

Lenny Arnoth
Lennynsheri@cox.net

October was a great month for all Z car lovers. Hope you all enjoyed the car shows and Dyno Run. We had about 6 cars running at the dyno and Lenny running the grill. We had some prizes for the more horse power Z cars; first place was Dennis Darnall 300ZX(Z32), second place was Elias Garcia(370Z) and third was our treasurer extraordinaire, Michael Montag 350Z

Lenny did an awesome job coordinating this event and grilling. Patty is bringing up to speed our new Vice President Ricky Alberto . Wally had a great time attacking the chocolate cake.