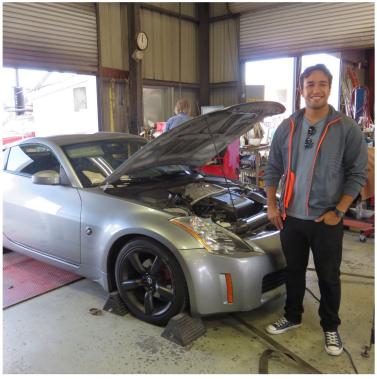

#### **Convention Chairman**

Lenny Arnoth
Lennynsheri@cox.net

October was a great month for all Z car lovers. Hope you all enjoyed the car shows and Dyno Run. We had about 6 cars running at the dyno and Lenny running the grill. We had some prizes for the more horse power Z cars; first place was Dennis Darnall 300ZX(Z32), second place was Elias Garcia(370Z) and third was our treasurer extraordinaire, Michael Montag 350Z

# Dyno Run and BBQ

Lenny handed out the most HP award to Dennis Darnall, Elias Garcia and Michael Montag

Some of the cars that ran the dyno

Lisa came in Bob's 240 Z ,but forgot the hood at home, Bernard Vinluah came out and play . Thanks to the Dyno Shop in Santee for year after year hosting us at their facilities.

Lenny did an awesome job coordinating this event and grilling. Patty is bringing up to speed our new Vice President Ricky Alberto . Wally had a great time attacking the chocolate cake.