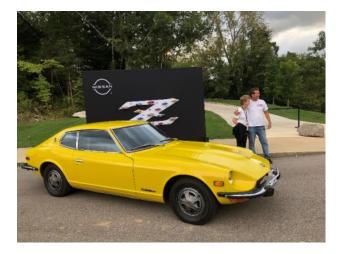

## ZCON, 2020

This year ZCON celebrated the golden anniversary of the Z. Our beloved car has been around for fifty (50) years. ZCON was held in Nashville with the host hotel being a couple of blocks away from Nissan USA headquarters which was closed due to the pandemic. Weather forecasts predicted rain and thunderstorms all week but not a drop fell. Temperatures were in the high 70's and low 80's with tolerable humidity. Have not had that good weather for the last several ZCONS. All the normal events of Opening Ceremony, Judged Car Show, Track Day, Autocross, Parade Lap and Closing Ceremony took place. Only a couple of the non-car events got changed.

The highlight of this year's convention was the unveiling of the next generation design Z. Nissan used an open field setup like a drive-In movie with large screen on the left and right and a stage in the middle where Adam Corolla hosted the ZCON site live. Tokyo's live site was a studio where the Z Proto was presented. At the event they had food trucks, which included free food, and one car from every generation from the Nissan Heritage Museum. It was a decent convention considering all the challenges the convention team faced.