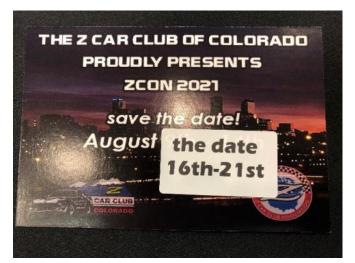

The highlight of this year's convention was the unveiling of the next generation design Z. Nissan used an open field setup like a drive-In movie with large screen on the left and right and a stage in the middle where Adam Corolla hosted the ZCON site live. Tokyo's live site was a studio where the Z Proto was presented. At the event they had food trucks, which included free food, and one car from every generation from the Nissan Heritage Museum. It was a decent convention considering all the challenges the convention team faced.



### **Opening Ceremonies/Chili Party**



# Judged Car Show













## Z Proto Unveil

















# People's Choice Car Show













## **Closing Ceremony**













## **Gold Cup Winners**



















## ZCON 2021 – Colorado Springs





### Z ZUFF 4 ZALE



Bill Yancy's 1978 280-Z 2+2 \$11,000 Contact: Linda Yancey 619-994-2487

## Z ZUFF 4 FREE



15″ x 9″

## **Come and Get Them!**

Donn Austin: 760.690.6337

# ZCSD STORE

We still have some club and ZCON 2014 merchandize!!!! Posters, beach bags T-Shirts and Polo Shirts.

Contact: SHERI ARNOTH sherinlenny@cox.net





VINTAGE CLUB SHIRTS \$10.00



CLUB SHIRTS AND HATS ARE IN \$15.00



VINTAGE CLUB PINS \$5.00 each



NEW CLUB PINS \$5.00 each

# New Club's Merchandise



Thanks to Jeff Smith from Tailored Customs for the Club's New Merchandise

# There will be Merchandise at the next meeting.

| SAN D