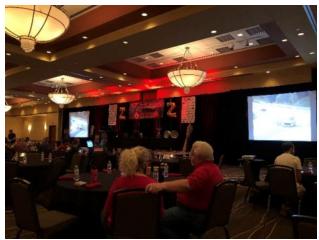

Has been CANCELED due to the COVID-19 shutdown

Johnny and Kenny at ZCON 2020

## ZCON, 2020

This year ZCON celebrated the golden anniversary of the Z. Our beloved car has been around for fifty (50) years. ZCON was held in Nashville with the host hotel being a couple of blocks away from Nissan USA headquarters which was closed due to the pandemic. Weather forecasts predicted rain and thunderstorms all week but not a drop fell. Temperatures were in the high 70's and low 80's with tolerable humidity. Have not had that good weather for the last several ZCONS. All the normal events of Opening Ceremony, Judged Car Show, Track Day, Autocross, Parade Lap and Closing Ceremony took place. Only a couple of the non-car events got changed.

The highlight of this year's convention was the unveiling of the next generation design Z. Nissan used an open field setup like a drive-In movie with large screen on the left and right and a stage in the middle where Adam Corolla hosted the ZCON site live. Tokyo's live site was a studio where the Z Proto was presented. At the event they had food trucks, which included free food, and one car from every generation from the Nissan Heritage Museum. It was a decent convention considering all the challenges the convention team faced.