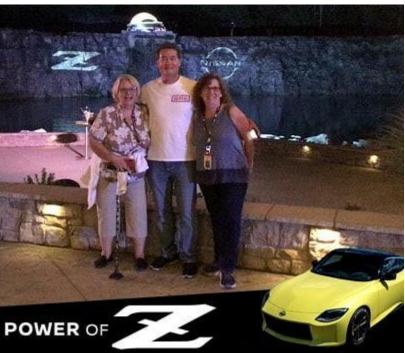

## ZCON, 2020

This year ZCON celebrated the golden anniversary of the Z. Our beloved car has been around for fifty (50) years. ZCON was held in Nashville with the host hotel being a couple of blocks away from Nissan USA headquarters which was closed due to the pandemic. Weather forecasts predicted rain and thunderstorms all week but not a drop fell. Temperatures were in the high 70's and low 80's with tolerable humidity. Have not had that good weather for the last several ZCONS. All the normal events of Opening Ceremony, Judged Car Show, Track Day, Autocross, Parade Lap and Closing Ceremony took place. Only a couple of the non-car events got changed.

The highlight of this year's convention was the unveiling of the next generation design Z. Nissan used an open field setup like a drive-In movie with large screen on the left and right and a stage in the middle where Adam Corolla hosted the ZCON site live. Tokyo's live site was a studio where the Z Proto was presented. At the event they had food trucks, which included free food, and one car from every generation from the Nissan Heritage Museum. It was a decent convention considering all the challenges the convention team faced.

## Z Proto Unveil