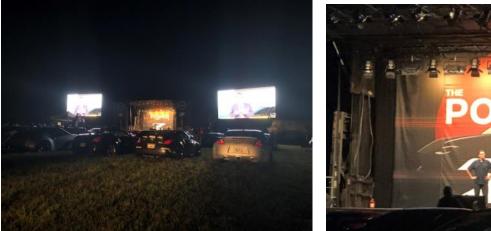

The highlight of this year's convention was the unveiling of the next generation design Z. Nissan used an open field setup like a drive-In movie with large screen on the left and right and a stage in the middle where Adam Corolla hosted the ZCON site live. Tokyo's live site was a studio where the Z Proto was presented. At the event they had food trucks, which included free food, and one car from every generation from the Nissan Heritage Museum. It was a decent convention considering all the challenges the convention team faced.

## Z Proto Unveil