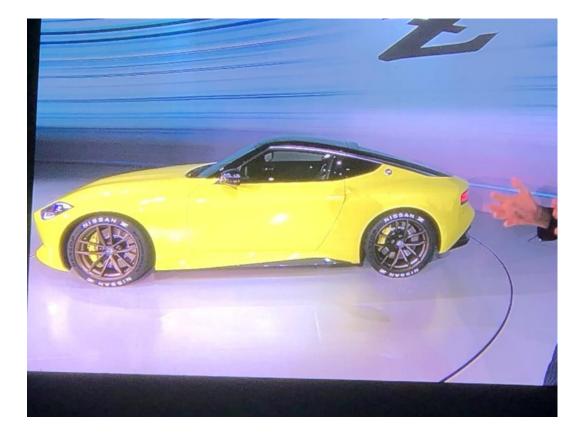

# SEZ THE PREZ

Where has summer gone? Seen like it just started and now we are into Fall. I hope everyone had a wonderful time with family, friends and your cars.

This year's ZCON 2020 big announcement was the new Z Proto. It's a unique design combing the 240 and the 300 ZX. If you have not seen a picture of the Z Proto, there is one later in the newsletter.

The highlight of this year's convention was the unveiling of the next generation design Z. Nissan used an open field setup like a drive-In movie with large screen on the left and right and a stage in the middle where Adam Corolla hosted the ZCON site live. Tokyo's live site was a studio where the Z Proto was presented. At the event they had food trucks, which included free food, and one car from every generation from the Nissan Heritage Museum. It was a decent convention considering all the challenges the convention team faced.

## Z Proto Unveil