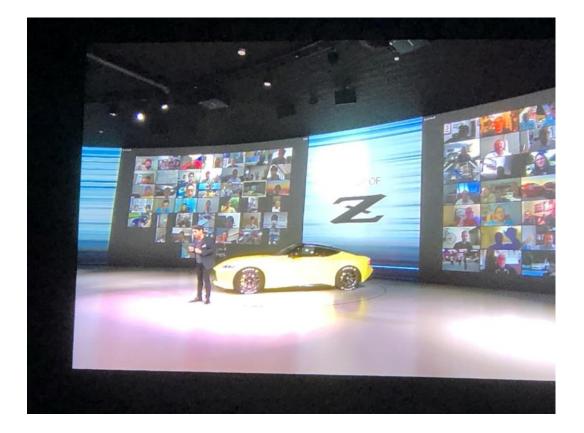

The highlight of this year's convention was the unveiling of the next generation design Z. Nissan used an open field setup like a drive-In movie with large screen on the left and right and a stage in the middle where Adam Corolla hosted the ZCON site live. Tokyo's live site was a studio where the Z Proto was presented. At the event they had food trucks, which included free food, and one car from every generation from the Nissan Heritage Museum. It was a decent convention considering all the challenges the convention team faced.

## Z Proto Unveil