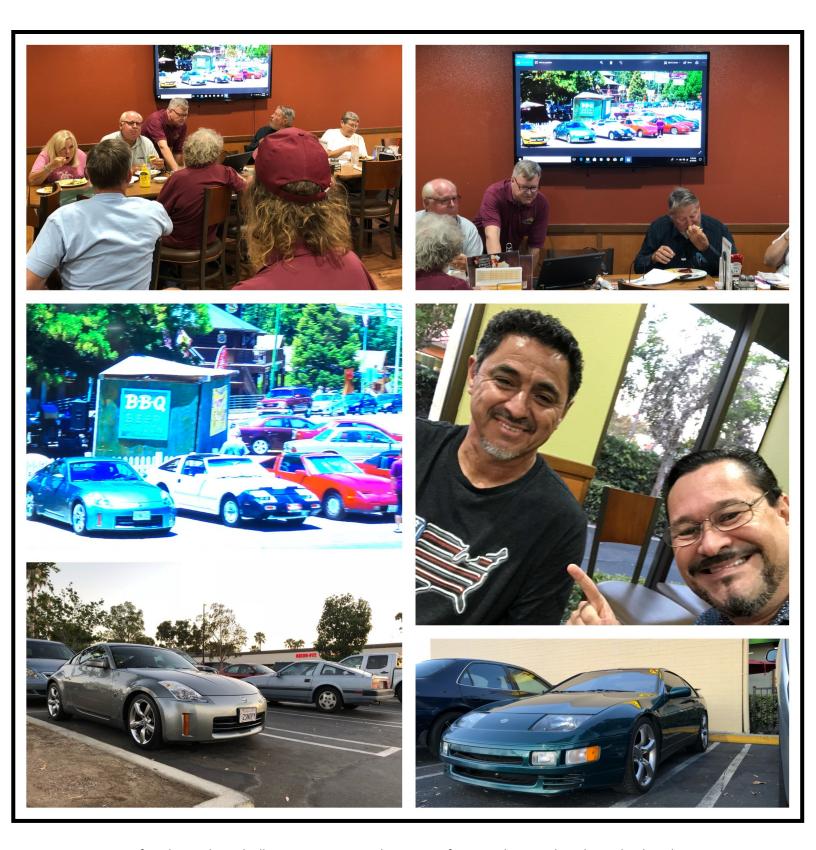

## August 2018 ZCSD General

Our friend Miguel Angel Villavicencio, owner and operator of Customs by Miguel you know the shop that restore all the Datsun/Nissans for Adam Carolla, came to visit. If you attended the Rolex Montery Event then you sae some of his master pieces like Paul Newman race cars.

## 2018 Rolex Monterey Motorsport Reunion

John Morton, Peter Brock and Steve Millen and some of beautiful Datsun in Monterey