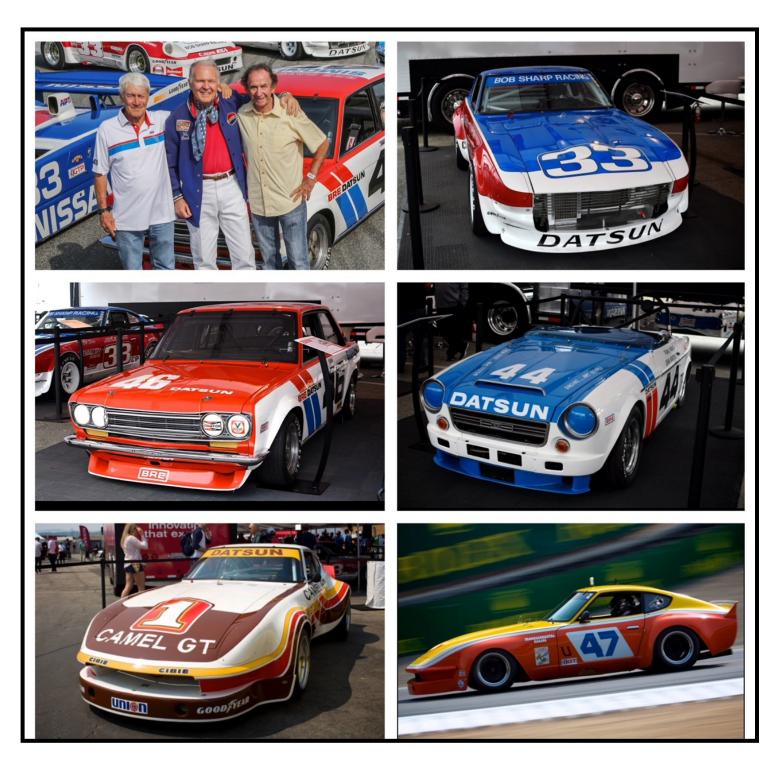

## August 2018 ZCSD General

Our friend Miguel Angel Villavicencio, owner and operator of Customs by Miguel you know the shop that restore all the Datsun/Nissans for Adam Carolla, came to visit. If you attended the Rolex Montery Event then you sae some of his master pieces like Paul Newman race cars.

## 2018 Rolex Monterey Motorsport Reunion

John Morton, Peter Brock and Steve Millen and some of beautiful Datsun in Monterey