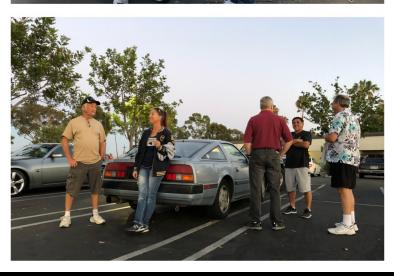

September was a great month for ZCSD members. We had our best run

of the year going up to Idyllwild. 17 cars! The Triumph club joined us

and they accounted for 4 of the cars. It was really a great drive,

everyone was glad we postponed it 1 month so we didn't have to stop on

the road and be ferried in. The fire did its damage, but the road was in

great shape. We had a nice lunch at the Pizza Company in Idyllwild and

then some desert at the local ice cream shop. It was a great day.

If you weren't able to go to JCCS (Japanese Classic Car Show) this year

on September 15, you missed an awesome car show. There was a little