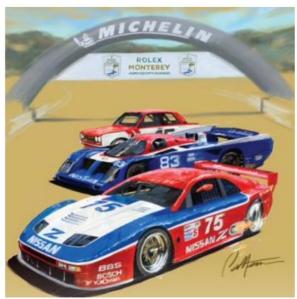

## 2018 Rolex Monterey Motorsport Reunion

John Morton, Peter Brock and Steve Millen and some of beautiful Datsun in Monterey