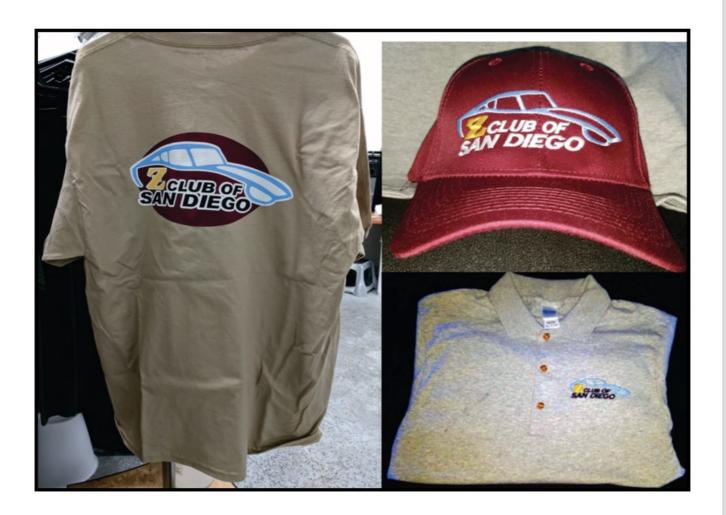

## New Club's Merchandise

Thanks to Jeff Smith from Tailored Customs for the Club's New Merchandise

### ZCSD STORE

We still have some club and ZCON 2014 merchandize!!!! Posters, beach bags T-Shirts and Polo Shirts.

Contact: SHERI ARNOTH sherinlenny@cox.net

VINTAGE CLUB SHIRTS \$10.00

CLUB SHIRTS AND HATS ARE IN \$15.00

NEW CLUB PINS \$5.00 each