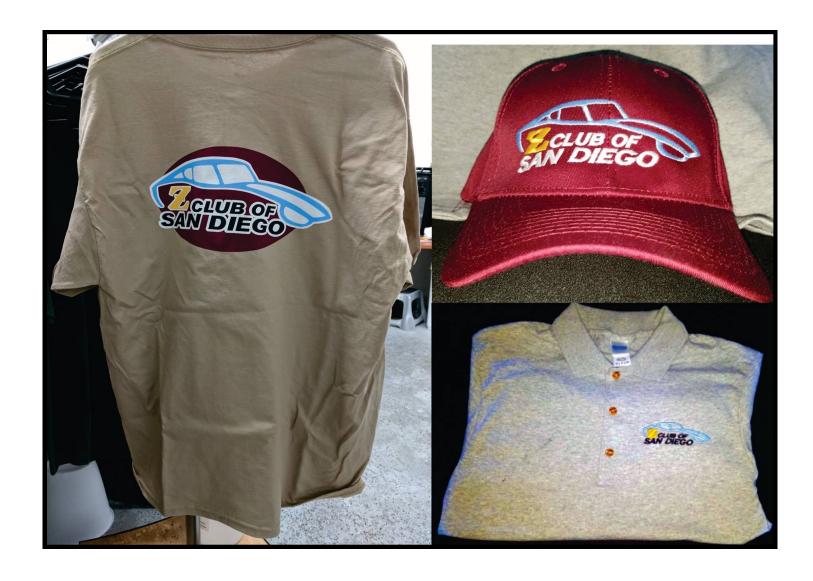

## New Club's Merchandise

Thanks to Jeff Smith from Tailored Customs for the Club's New Merchandise

## ZCSD STORE

We still have some club and ZCON 2014 merchandize!!!! Posters, beach bags T-Shirts and Polo Shirts.

Contact: SHERI ARNOTH sherinlenny@cox.net

VINTAGE CLUB SHIRTS \$10.00

**CLUB SHIRTS AND HATS ARE IN \$15.00** 