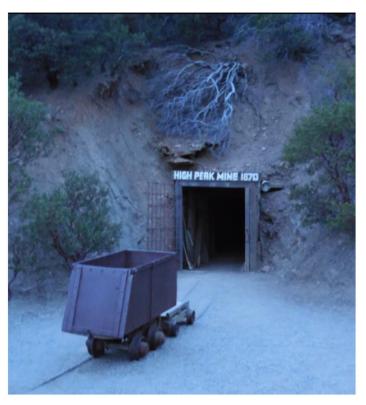

## Eagle Mining Co. Julian, CA

### Welcome to Our Site

Discover an exciting learning experience at The Eagle Mining Co. in Julian, California. Our old-fashioned gold mine offers terrific and informative California tours that guide adventures through the world of a 1870s mining operation. Join us and learn as we help preserve our state's rich history. Our tours last one hour, and are conducted by a courteous professional. They are also oriented towards good, clean, family fun.

In 1960, our owner's grandfather, Ed Sprague met his grandmother, Ellen. The couple arrived in Julian in 1967. They learned about our property through their various real estate transactions, and saw the abandoned claims that were on the property. Fortunately for us, they had the vision and knowledge to open the Old Hardrock Tunnels, restoring them to the way they were in the 1870s. They did this to share our state's history.

Today, the Nelson Family proudly carry the tradition set forth by Ed and Ellen Sprague. They give thanks to guests, their families, and supporters alike; and, per tradition, they keep admission at \$10, just like it has been since 1968.

#### Tour Destination

- Picnic Area
- Gold Panning Facility
- Restrooms
- Parking
- Museum
- Rock Shop
- 24 Acres of Old Prospect Land
- 1000 Feet of Underground Tunnels
- Bearing Quartz Veins

2320 C St., Julian, CA 92036