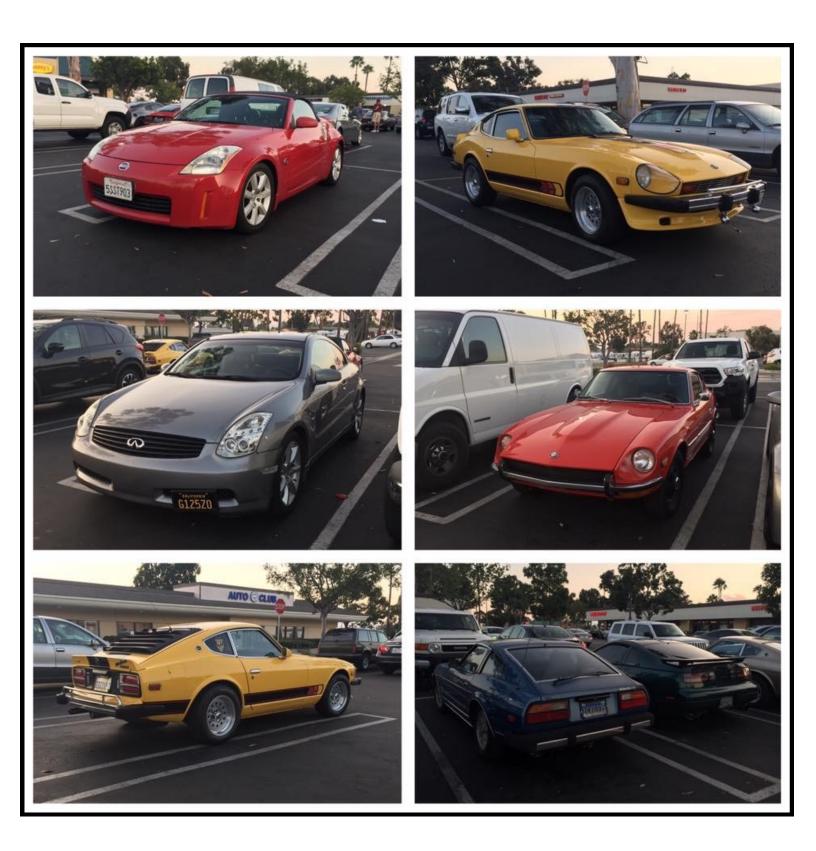

# September 2017 General Meeting

Once again we had a great turn out on our monthly meeting . Thanks for our members support.

We had some nice Z car in the parking

### **JCCS 2017**

This are some photos from JCCS 2017 , this where taken by our friends at  $\,$  Japanese Nostalgic Car . Log on to www.japanesenostalgiccar.com to read their awesome coverage.