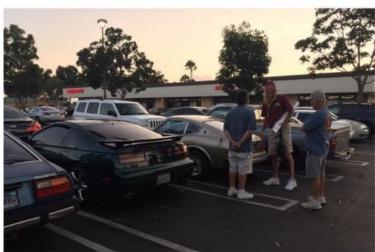

# September 2017 General Meeting

Once again we had a great turn out on our monthly meeting . Thanks for our members support.

We had some nice Z car in the parking

### **JCCS 2017**

This are some photos from JCCS 2017 , this where taken by our friends at  $\,$  Japanese Nostalgic Car . Log on to www.japanesenostalgiccar.com to read their awesome coverage.