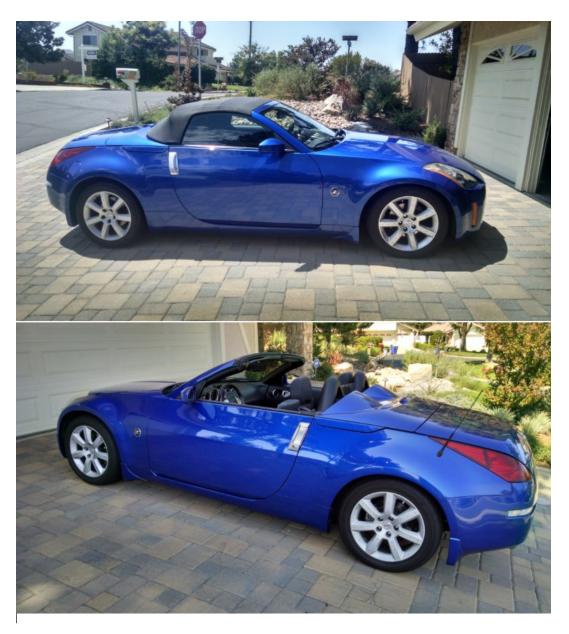

For sale by owner
2005 350Z automatic convertible
New top April 2016
38,595 miles as of 8/29/17
Hand washed by owner,housed in garage, serviced at dealer ( have records)
Asking \$14,250
Vicki 858-735-3297