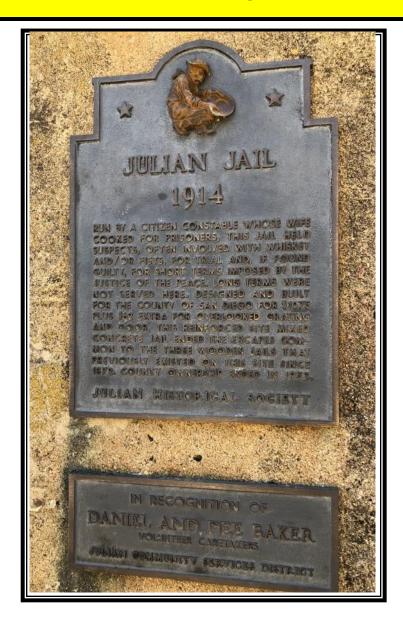

## IDYLLWILD/JULIAN RUN AUGUST 16, 2020

The fires, smoke and heat predicted for the day was responsible for a small turnout for the Idyllwild Run. While maintaining proper social distancing discussions on a change of venue took place and it was de-

cided that the drive would go to Dudley's and then onto Julian. Eric decided to head to the beach for a coastal drive instead.

## IDYLLWILD/JULIAN RUN AUGUST 16, 2020