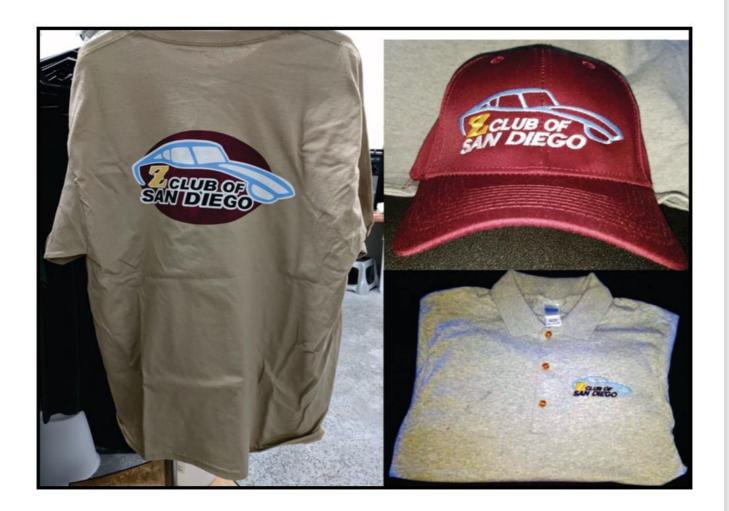

## ZCSD STORE

We still have some club and ZCON 2014 merchandize!!!! Posters, beach bags T-Shirts and Polo Shirts.

Contact: SHERI ARNOTH sherinlenny@cox.net

VINTAGE CLUB SHIRTS \$10.00

CLUB SHIRTS AND HATS ARE IN \$15.00

NEW CLUB PINS \$5.00 each

## New Club's Merchandise

Thanks to Jeff Smith from Tailored Customs for the Club's New Merchandise

There will be Merchandise at the next meeting.