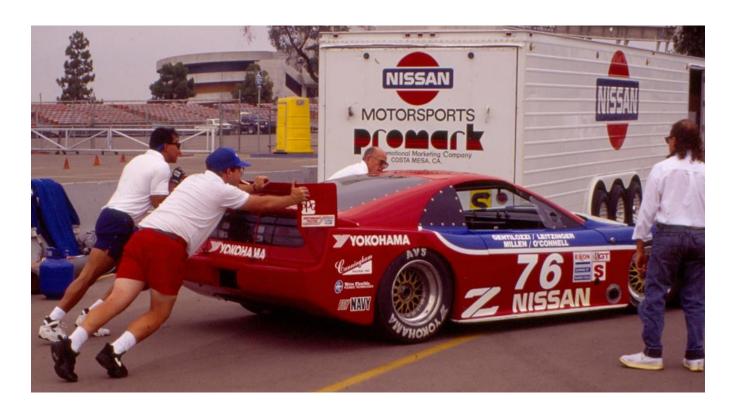

# Z Car National Convention 1994 Great Memories By Clif Yaussi

San Diego hosted the convention with a committee of 7 or 8

members who worked their butts off to fulfill the expectations of Z car lovers from across the country and Canada. Tony Cline was the chairman and each committee

member had an assignment or two.

I did the autocross and program, Todd Wills, Dave Platt, Dennis Darnall and Gary Anderberg all had major tasks.

Nissan U.S.A.

came through with money and a great exhibition of cars and provided a tour of Nissan Design Center in La Jolla

The autocross was at Jack Murphy Stadium and the car show in the parking lot of the host hotel, The Hanalei Hotel in Mission Valley.

Everyone had a great time, weather was perfect and everyone went home happy, well maybe the car show losers were a little disgruntled.