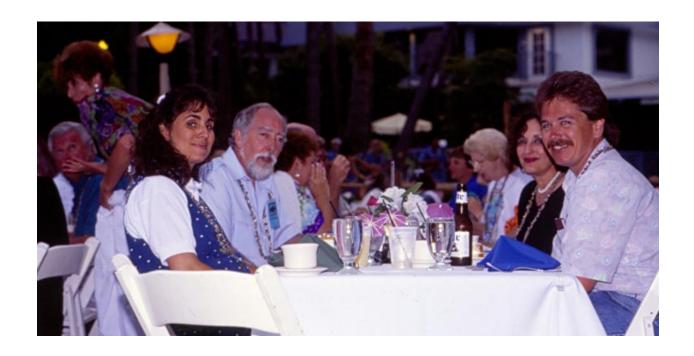

from all over the country and had several phone conversations

with Johnnie

Gable before I

finally met her

in person at the

convention.

Hope the

photos will

tell some of

the story.

Luau Dinner, Tony Cline is on the right.

One last tidbit. We wanted to have photos of the winning cars from the car show to show on the screen at the closing banquet. This is before digital cameras. We used slide film and rushed down to have it developed in an hour, then came back and loaded the slide projector carrousel in the proper sequence and remember, upside down and backwards to get the shot in the proper orientation.