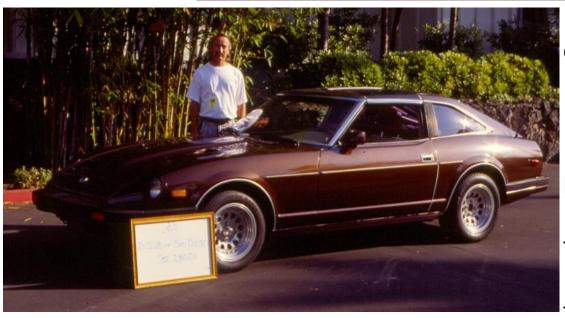

# Z Car National Convention 1994 Great Memories By Clif Yaussi

San Diego hosted the convention with a committee of 7 or 8

members who worked their butts off to fulfill the expectations of Z car lovers from across the country and Canada. Tony Cline was the chairman and each committee

member had an assignment or two.

I did the autocross and program, Todd Wills, Dave Platt, Dennis Darnall and Gary Anderberg all had major tasks.

Nissan U.S.A.

came through with money and a great exhibition of cars and provided a tour of Nissan Design Center in La Jolla

The autocross was at Jack Murphy Stadium and the car show in the parking lot of the host hotel, The Hanalei Hotel in Mission Valley.

Everyone had a great time, weather was perfect and everyone went home happy, well maybe the car show losers were a little disgruntled.