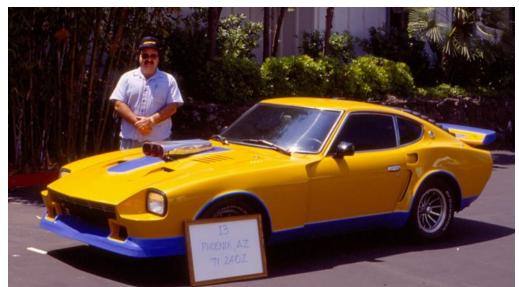

# Z Car National Convention 1994 Great Memories By Clif Yaussi

San Diego hosted the convention with a committee of 7 or 8

members who worked their butts off to fulfill the expectations of Z car lovers from across the country and Canada. Tony Cline was the chairman and each committee

member had an assignment or two.

I did the autocross and program, Todd Wills, Dave Platt, Dennis Darnall and Gary Anderberg all had major tasks.

Nissan U.S.A.

came through with money and a great exhibition of cars and provided a tour of Nissan Design Center in La Jolla

The autocross was at Jack Murphy Stadium and the car show in the parking lot of the host hotel, The Hanalei Hotel in Mission Valley.

Everyone had a great time, weather was perfect and everyone went home happy, well maybe the car show losers were a little disgruntled.