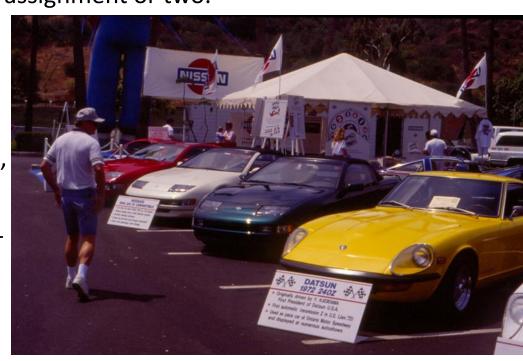

# Z Car National Convention 1994 Great Memories By Clif Yaussi

San Diego hosted the convention with a committee of 7 or 8

members who worked their butts off to fulfill the expectations of Z car lovers from across the country and Canada. Tony Cline was the chairman and each committee

member had an assignment or two.

I did the autocross and program, Todd Wills, Dave Platt, Dennis Darnall and Gary Anderberg all had major tasks.

Nissan U.S.A.

came through with money and a great exhibition of cars and provided a tour of Nissan Design Center in La Jolla

The autocross was at Jack Murphy Stadium and the car show in the parking lot of the host hotel, The Hanalei Hotel in Mission Valley.

Everyone had a great time, weather was perfect and everyone went home happy, well maybe the car show losers were a little disgruntled.