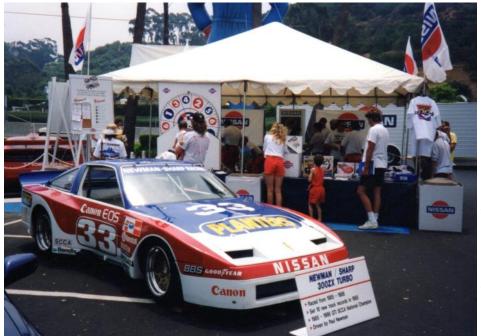

# Z Car National Convention 1994 Great Memories By Clif Yaussi

San Diego hosted the convention with a committee of 7 or 8

members who worked their butts off to fulfill the expectations of Z car lovers from across the country and Canada. Tony Cline was the chairman and each committee

member had an assignment or two.

I did the autocross and program, Todd Wills, Dave Platt, Dennis Darnall and Gary Anderberg all had major tasks.

Nissan U.S.A.

came through with money and a great exhibition of cars and provided a tour of Nissan Design Center in La Jolla

The autocross was at Jack Murphy Stadium and the car show in the parking lot of the host hotel, The Hanalei Hotel in Mission Valley.

Everyone had a great time, weather was perfect and everyone went home happy, well maybe the car show losers were a little disgruntled.