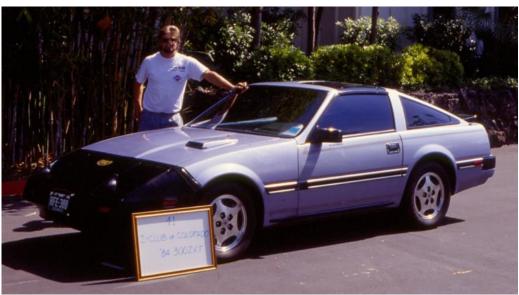

# Z Car National Convention 1994 Great Memories By Clif Yaussi

San Diego hosted the convention with a committee of 7 or 8

members who worked their butts off to fulfill the expectations of Z car lovers from across the country and Canada. Tony Cline was the chairman and each committee

member had an assignment or two.

I did the autocross and program, Todd Wills, Dave Platt, Dennis Darnall and Gary Anderberg all had major tasks.

Nissan U.S.A.

came through with money and a great exhibition of cars and provided a tour of Nissan Design Center in La Jolla

The autocross was at Jack Murphy Stadium and the car show in the parking lot of the host hotel, The Hanalei Hotel in Mission Valley.

Everyone had a great time, weather was perfect and everyone went home happy, well maybe the car show losers were a little disgruntled.