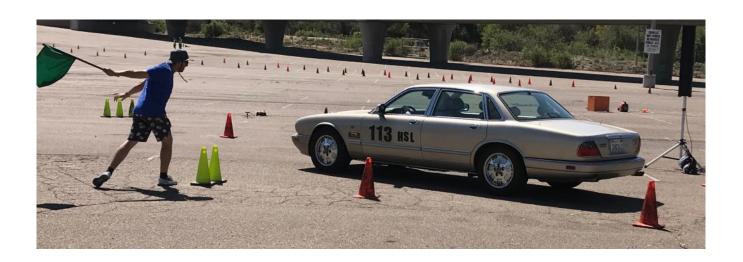

# Until further notice all events have been CANCELLED due to COVID-19

Patty Cook, showing you can Auto Cross most any car Even a 1995 Jaguar VDP