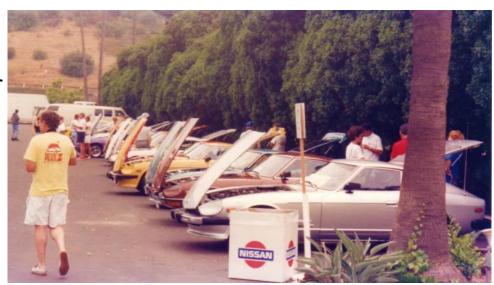

# Z Car National Convention 1994 Great Memories By Clif Yaussi

San Diego hosted the convention with a committee of 7 or 8

members who worked their butts off to fulfill the expectations of Z car lovers from across the country and Canada. Tony Cline was the chairman and each committee

member had an assignment or two.

I did the autocross and program, Todd Wills, Dave Platt, Dennis Darnall and Gary Anderberg all had major tasks.

Nissan U.S.A.

came through with money and a great exhibition of cars and provided a tour of Nissan Design Center in La Jolla

The autocross was at Jack Murphy Stadium and the car show in the parking lot of the host hotel, The Hanalei Hotel in Mission Valley.

Everyone had a great time, weather was perfect and everyone went home happy, well maybe the car show losers were a little disgruntled.