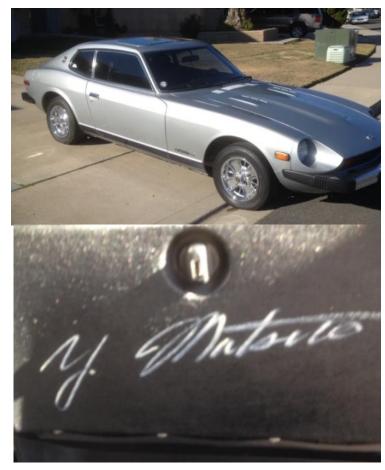

## Z STUFF 4 Z&LE:

Single owner, 1978 280-Z 2+2 < 100,000 miles on the engine.

Past ZCSD members Linda Yancey and her late husband, Bill have owned this beautiful Z since it had 13 miles on it from the dealership in 1978.

When Matsuo came from Japan to visit the museum, he signed the dash-

board and the warranty book. Linda also has a picture of him standing next to the car.

You can reach Linda directly with any reasonable offer, her number is: 619-994-2487