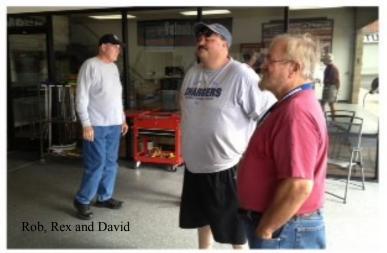

## Bumper Doc Tech. Session

Once again we at ZCSD attended Bumper Doc Tech. Session. We were received by San Diego Car Guy, Dave Stall and Ryan Logan, Felix and Nick, the tech, session consisted in demonstrations of paint less ding removal, windshield repair, and of course bumper repair. They also do window tinting, full car detailing and some dash and seats repair, They provided us with food and beverages. Bumper Doc has being one of our best club sponsors and every one of us that has used their services are very pleased with their quality of service and ethics of work.

Thank you guys we at ZCSD had a great time. They are located at 3885 Convoy St. San Diego, CA 92111 phone number (858) 505-0770

Check their web page at www.bumperdoc.com

ZCSD Z cars looking pretty at the Bumper Doc Tech. Session