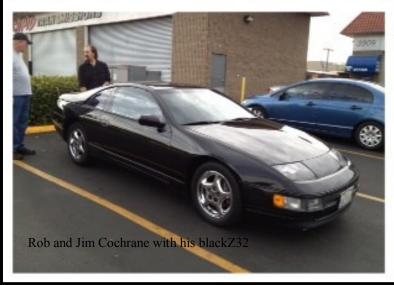

## Bumper Doc Tech. Session

Once again we at ZCSD attended Bumper Doc Tech. Session. We were received by San Diego Car Guy, Dave Stall and Ryan Logan, Felix and Nick, the tech, session consisted in demonstrations of paint less ding removal, windshield repair, and of course bumper repair. They also do window tinting, full car detailing and some dash and seats repair, They provided us with food and beverages. Bumper Doc has being one of our best club sponsors and every one of us that has used their services are very pleased with their quality of service and ethics of work.

Thank you guys we at ZCSD had a great time. They are located at 3885 Convoy St. San Diego, CA 92111 phone number (858) 505-0770

Check their web page at www.bumperdoc.com

ZCSD Z cars looking pretty at the Bumper Doc Tech. Session