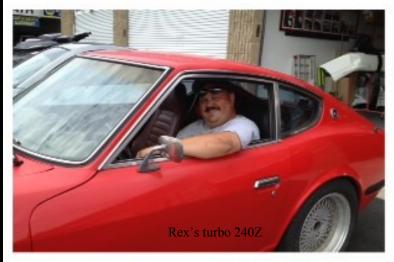

## Bumper Doc Tech. Session

Once again we at ZCSD attended Bumper Doc Tech. Session. We were received by San Diego Car Guy, Dave Stall and Ryan Logan, Felix and Nick, the tech, session consisted in demonstrations of paint less ding removal, windshield repair, and of course bumper repair. They also do window tinting, full car detailing and some dash and seats repair, They provided us with food and beverages. Bumper Doc has being one of our best club sponsors and every one of us that has used their services are very pleased with their quality of service and ethics of work.

Thank you guys we at ZCSD had a great time. They are located at 3885 Convoy St. San Diego, CA 92111 phone number (858) 505-0770

Check their web page at www.bumperdoc.com

ZCSD Z cars looking pretty at the Bumper Doc Tech. Session