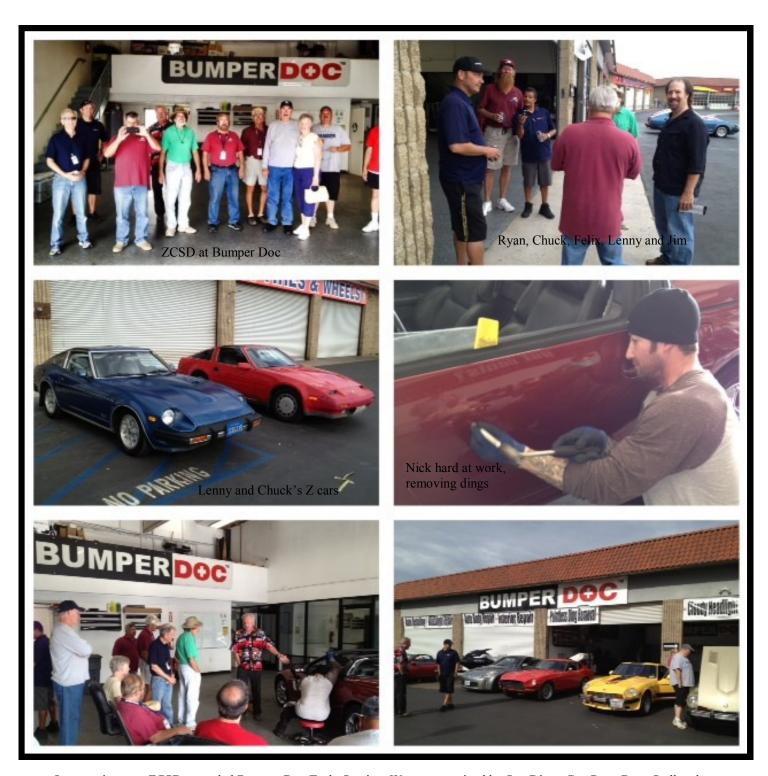

## Bumper Doc Tech. Session

Once again we at ZCSD attended Bumper Doc Tech. Session. We were received by San Diego Car Guy, Dave Stall and Ryan Logan, Felix and Nick, the tech, session consisted in demonstrations of paint less ding removal, windshield repair, and of course bumper repair. They also do window tinting, full car detailing and some dash and seats repair, They provided us with food and beverages. Bumper Doc has being one of our best club sponsors and every one of us that has used their services are very pleased with their quality of service and ethics of work.

Thank you guys we at ZCSD had a great time. They are located at 3885 Convoy St. San Diego, CA 92111 phone number (858) 505-0770

Check their web page at www.bumperdoc.com

ZCSD Z cars looking pretty at the Bumper Doc Tech. Session