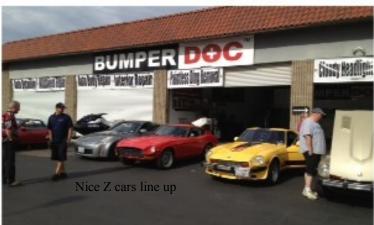

## Bumper Doc Tech. Session

Once again we at ZCSD attended Bumper Doc Tech. Session. We were received by San Diego Car Guy, Dave Stall and Ryan Logan, Felix and Nick, the tech, session consisted in demonstrations of paint less ding removal, windshield repair, and of course bumper repair. They also do window tinting, full car detailing and some dash and seats repair, They provided us with food and beverages. Bumper Doc has being one of our best club sponsors and every one of us that has used their services are very pleased with their quality of service and ethics of work.

Thank you guys we at ZCSD had a great time. They are located at 3885 Convoy St. San Diego, CA 92111 phone number (858) 505-0770

Check their web page at www.bumperdoc.com

ZCSD Z cars looking pretty at the Bumper Doc Tech. Session