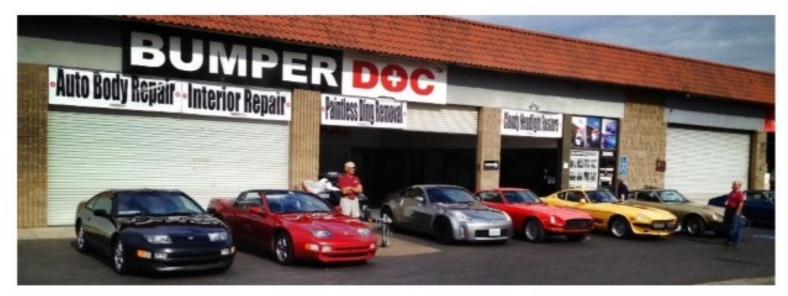

## Bumper Doc Tech. Session

Once again we at ZCSD attended Bumper Doc Tech. Session. We were received by San Diego Car Guy, Dave Stall and Ryan Logan, Felix and Nick, the tech, session consisted in demonstrations of paint less ding removal, windshield repair, and of course bumper repair. They also do window tinting, full car detailing and some dash and seats repair, They provided us with food and beverages. Bumper Doc has being one of our best club sponsors and every one of us that has used their services are very pleased with their quality of service and ethics of work.

Thank you guys we at ZCSD had a great time. They are located at 3885 Convoy St. San Diego, CA 92111 phone number (858) 505-0770

Check their web page at www.bumperdoc.com

ZCSD Z cars looking pretty at the Bumper Doc Tech. Session