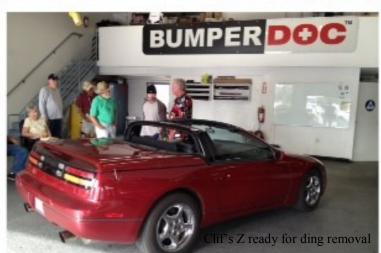

Next on a Saturday was Tech Night at Bumper Doc with real demonstrations on removing dents without hurting the paint, really awesome.

Then we had the Drive-in-Movie on Saturday night watching "Wolverine" which I was very disappointed in after watching all the "X-men" films, but the food and chocolate cake made it worthwhile.

## Bumper Doc Tech. Session

Once again we at ZCSD attended Bumper Doc Tech. Session. We were received by San Diego Car Guy, Dave Stall and Ryan Logan, Felix and Nick, the tech, session consisted in demonstrations of paint less ding removal, windshield repair, and of course bumper repair. They also do window tinting, full car detailing and some dash and seats repair, They provided us with food and beverages. Bumper Doc has being one of our best club sponsors and every one of us that has used their services are very pleased with their quality of service and ethics of work.

Thank you guys we at ZCSD had a great time. They are located at 3885 Convoy St. San Diego, CA 92111 phone number (858) 505-0770

Check their web page at www.bumperdoc.com

ZCSD Z cars looking pretty at the Bumper Doc Tech. Session