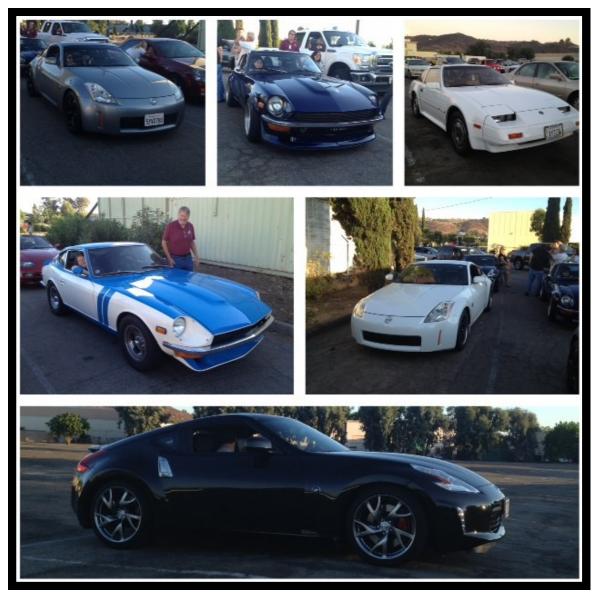

## Z Cars at the General Meeting

# ZCSD Drive In Movie

ZCSD Drive in Movie Night was an awesome event, good turn out, great food and excellent death by chocolate cake by Sheri Arnoth.

Hugh Clark

George, Clif, Hugh and Xochi