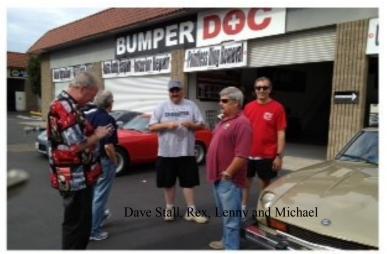

## Bumper Doc Tech. Session

Once again we at ZCSD attended Bumper Doc Tech. Session. We were received by San Diego Car Guy, Dave Stall and Ryan Logan, Felix and Nick, the tech, session consisted in demonstrations of paint less ding removal, windshield repair, and of course bumper repair. They also do window tinting, full car detailing and some dash and seats repair, They provided us with food and beverages. Bumper Doc has being one of our best club sponsors and every one of us that has used their services are very pleased with their quality of service and ethics of work.

Thank you guys we at ZCSD had a great time. They are located at 3885 Convoy St. San Diego, CA 92111 phone number (858) 505-0770

Check their web page at www.bumperdoc.com

ZCSD Z cars looking pretty at the Bumper Doc Tech. Session