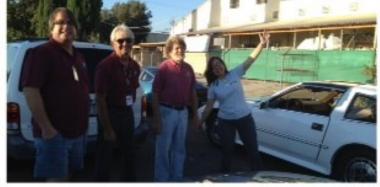

# ZCSD Drive In Movie

ZCSD Drive in Movie Night was an awesome event, good turn out, great food and excellent death by chocolate cake by Sheri Arnoth.

Hugh Clark

George, Clif, Hugh and Xochi