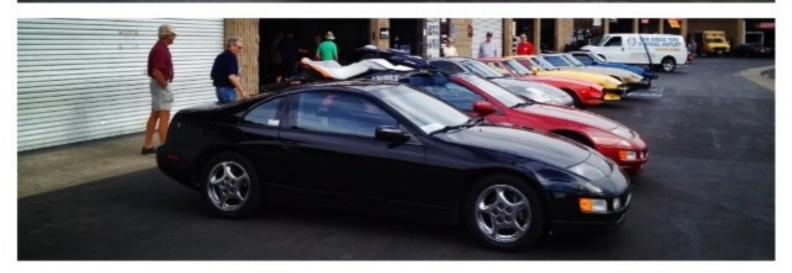

## Bumper Doc Tech. Session

Once again we at ZCSD attended Bumper Doc Tech. Session. We were received by San Diego Car Guy, Dave Stall and Ryan Logan, Felix and Nick, the tech, session consisted in demonstrations of paint less ding removal, windshield repair, and of course bumper repair. They also do window tinting, full car detailing and some dash and seats repair, They provided us with food and beverages. Bumper Doc has being one of our best club sponsors and every one of us that has used their services are very pleased with their quality of service and ethics of work.

Thank you guys we at ZCSD had a great time. They are located at 3885 Convoy St. San Diego, CA 92111 phone number (858) 505-0770

Check their web page at www.bumperdoc.com

ZCSD Z cars looking pretty at the Bumper Doc Tech. Session