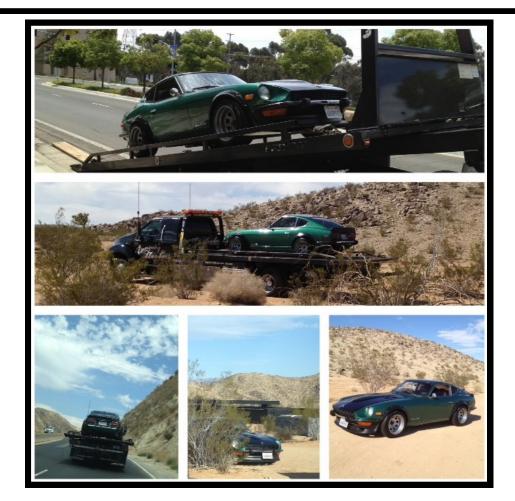

David

My Z car was picked up by a transport company name "Emergency Hookers." It was then taken to a private property in the Joshua Tree area were it was used to film the music video from 4:00 pm to 10:00pm. Then it was transported to LA to a storage facility until Sunday, were it was used to film overnight from 7:00pm until Monday at 5:00am. After all that it was transported back to San Diego.