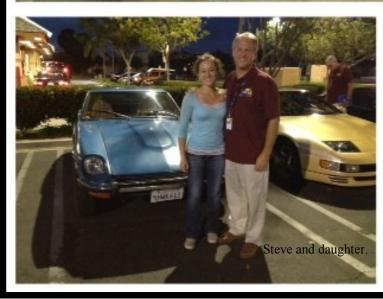

# ZCSD Drive In Movie

ZCSD Drive in Movie Night was an awesome event, good turn out, great food and excellent death by chocolate cake by Sheri Arnoth.

Hugh Clark

George, Clif, Hugh and Xochi