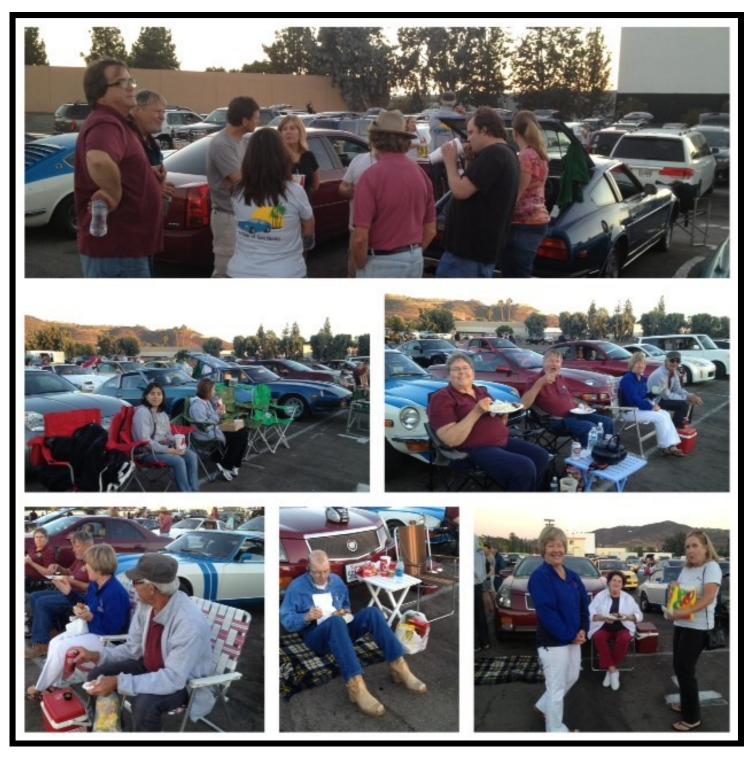

# ZCSD Drive In Movie

ZCSD Drive in Movie Night was an awesome event, good turn out, great food and excellent death by chocolate cake by Sheri Arnoth.

Hugh Clark

George, Clif, Hugh and Xochi