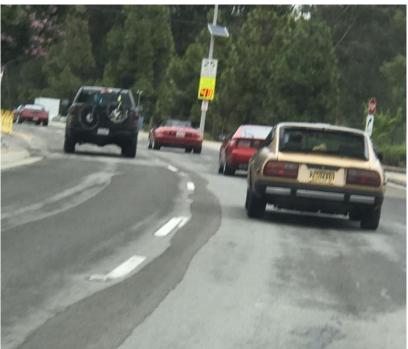

# ANNIVERSARY PICNIC REVAMP BATES NUT FARM DRIVE JUNE 28, 2020

It was a beautiful day for a 'social distancing' drive and

picnic.

Cars came from far and near.

The longest drive was by Bill & Celeste who came in from AZ. The Corona Virus can't keep us from enjoying our Z's!

13 cars; drivers and passengers met in Solana Beach for a scenic 45 mile drive through the hills and dales culminating in a delightful picnic at the Bates Nut Farm in Valley Center.

Clif designed a great route with many roads less traveled and fairly free of traffic.