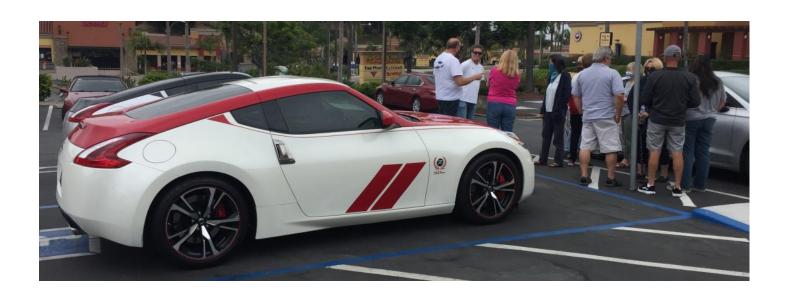

# ANNIVERSARY PICNIC REVAMP BATES NUT FARM DRIVE JUNE 28, 2020

It was a beautiful day for a 'social distancing' drive and

picnic.

Cars came from far and near.

The longest drive was by Bill & Celeste who came in from AZ. The Corona Virus can't keep us from enjoying our Z's!

13 cars; drivers and passengers met in Solana Beach for a scenic 45 mile drive through the hills and dales culminating in a delightful picnic at the Bates Nut Farm in Valley Center.

Clif designed a great route with many roads less traveled and fairly free of traffic.