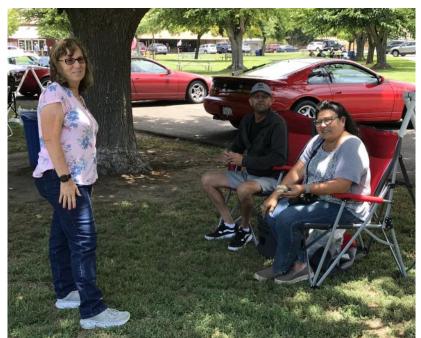

# ANNIVERSARY PICNIC REVAMP BATES NUT FARM DRIVE JUNE 28, 2020

It was a beautiful day for a 'social distancing' drive and

picnic.

Cars came from far and near.

The longest drive was by Bill & Celeste who came in from AZ. The Corona Virus can't keep us from enjoying our Z's!

13 cars; drivers and passengers met in Solana Beach for a scenic 45 mile drive through the hills and dales culminating in a delightful picnic at the Bates Nut Farm in Valley Center.

Clif designed a great route with many roads less traveled and fairly free of traffic.