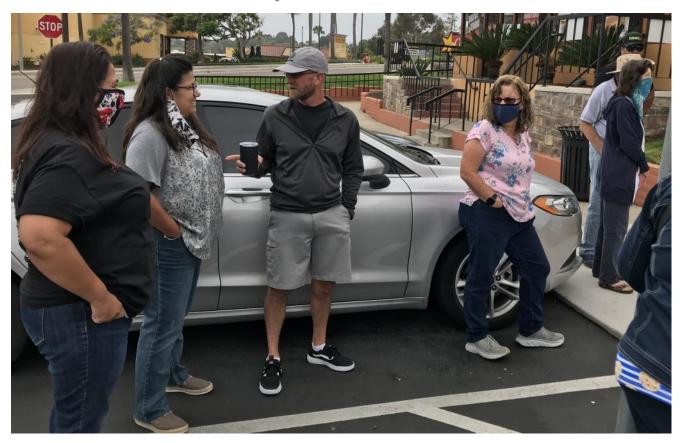

# ANNIVERSARY PICNIC REVAMP BATES NUT FARM DRIVE JUNE 28, 2020

It was a beautiful day for a 'social distancing' drive and

picnic.

Cars came from far and near.

The longest drive was by Bill & Celeste who came in from AZ. The Corona Virus can't keep us from enjoying our Z's!

13 cars; drivers and passengers met in Solana Beach for a scenic 45 mile drive through the hills and dales culminating in a delightful picnic at the Bates Nut Farm in Valley Center.

Clif designed a great route with many roads less traveled and fairly free of traffic.

Dennis had made arrangements with the powers that be at the Bates Nut Farm for reserved parking along a row of very nice

shade trees. There were plenty of picnic tables there for our use, however many brought their own chairs which facilitated the distancing requirements of San Diego.