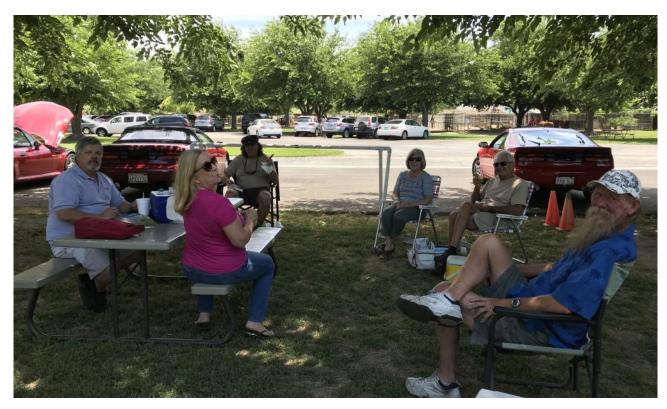

# ANNIVERSARY PICNIC REVAMP BATES NUT FARM DRIVE JUNE 28, 2020

It was a beautiful day for a 'social distancing' drive and

picnic.

Cars came from far and near.

The longest drive was by Bill & Celeste who came in from AZ. The Corona Virus can't keep us from enjoying our Z's!

13 cars; drivers and passengers met in Solana Beach for a scenic 45 mile drive through the hills and dales culminating in a delightful picnic at the Bates Nut Farm in Valley Center.

Clif designed a great route with many roads less traveled and fairly free of traffic.

Dennis had made arrangements with the powers that be at the Bates Nut Farm for reserved parking along a row of very nice

shade trees. There were plenty of picnic tables there for our use, however many brought their own chairs which facilitated the distancing requirements of San Diego.

There was a really nice breeze and the air temperature couldn't be better. The General Store was open, as well as the restrooms.

Several bought nuts, candy and other trinkets for their enjoyment.
Some ventured over to