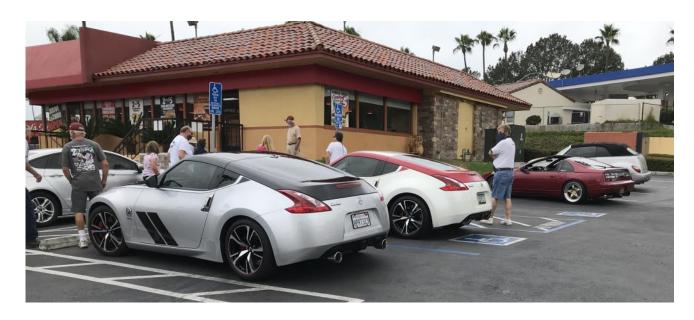

# ANNIVERSARY PICNIC REVAMP BATES NUT FARM DRIVE JUNE 28, 2020

It was a beautiful day for a 'social distancing' drive and

picnic.

Cars came from far and near.

The longest drive was by Bill & Celeste who came in from AZ. The Corona Virus can't keep us from enjoying our Z's!

13 cars; drivers and passengers met in Solana Beach for a scenic 45 mile drive through the hills and dales culminating in a delightful picnic at the Bates Nut Farm in Valley Center.

Clif designed a great route with many roads less traveled and fairly free of traffic.