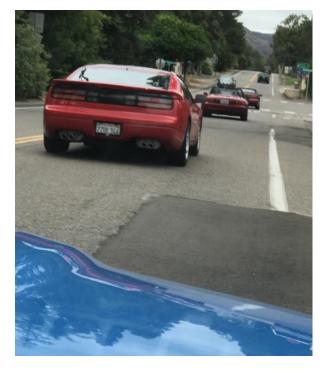

# ANNIVERSARY PICNIC REVAMP BATES NUT FARM DRIVE JUNE 28, 2020

It was a beautiful day for a 'social distancing' drive and

picnic.

Cars came from far and near.

The longest drive was by Bill & Celeste who came in from AZ. The Corona Virus can't keep us from enjoying our Z's!

13 cars; drivers and passengers met in Solana Beach for a scenic 45 mile drive through the hills and dales culminating in a delightful picnic at the Bates Nut Farm in Valley Center.

Clif designed a great route with many roads less traveled and fairly free of traffic.