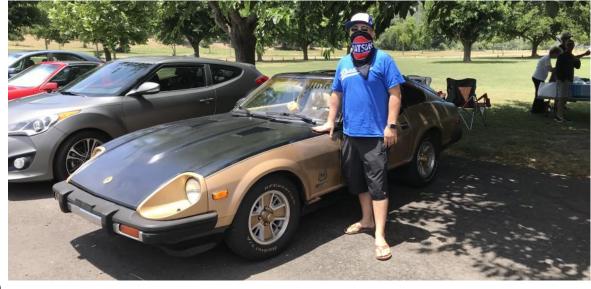

# ANNIVERSARY PICNIC REVAMP BATES NUT FARM DRIVE JUNE 28, 2020

It was a beautiful day for a 'social distancing' drive and

picnic.

Cars came from far and near.

The longest drive was by Bill & Celeste who came in from AZ. The Corona Virus can't keep us from enjoying our Z's!

13 cars; drivers and passengers met in Solana Beach for a scenic 45 mile drive through the hills and dales culminating in a delightful picnic at the Bates Nut Farm in Valley Center.

Clif designed a great route with many roads less traveled and fairly free of traffic.