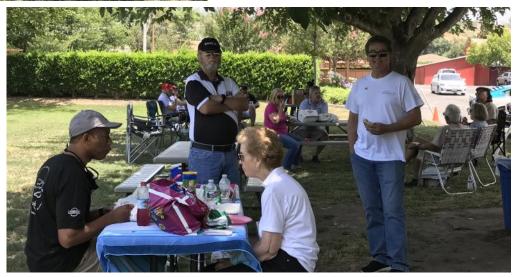

# ANNIVERSARY PICNIC REVAMP BATES NUT FARM DRIVE JUNE 28, 2020

It was a beautiful day for a 'social distancing' drive and

picnic.

Cars came from far and near.

The longest drive was by Bill & Celeste who came in from AZ. The Corona Virus can't keep us from enjoying our Z's!

13 cars; drivers and passengers met in Solana Beach for a scenic 45 mile drive through the hills and dales culminating in a delightful picnic at the Bates Nut Farm in Valley Center.

Clif designed a great route with many roads less traveled and fairly free of traffic.

Dennis had made arrangements with the powers that be at the Bates Nut Farm for reserved parking along a row of very nice

shade trees. There were plenty of picnic tables there for our use, however many brought their own chairs which facilitated the distancing requirements of San Diego.

There was a really nice breeze and the air temperature couldn't be better. The General Store was open, as well as the restrooms.

Several bought nuts, candy and other trinkets for their enjoyment.
Some ventured over to