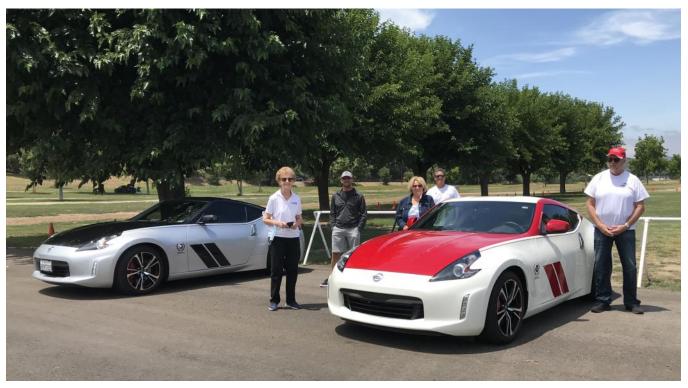

# ANNIVERSARY PICNIC REVAMP BATES NUT FARM DRIVE JUNE 28, 2020

It was a beautiful day for a 'social distancing' drive and

picnic.

Cars came from far and near.

The longest drive was by Bill & Celeste who came in from AZ. The Corona Virus can't keep us from enjoying our Z's!

13 cars; drivers and passengers met in Solana Beach for a scenic 45 mile drive through the hills and dales culminating in a delightful picnic at the Bates Nut Farm in Valley Center.

Clif designed a great route with many roads less traveled and fairly free of traffic.

Dennis had made arrangements with the powers that be at the Bates Nut Farm for reserved parking along a row of very nice

shade trees. There were plenty of picnic tables there for our use, however many brought their own chairs which facilitated the distancing requirements of San Diego.