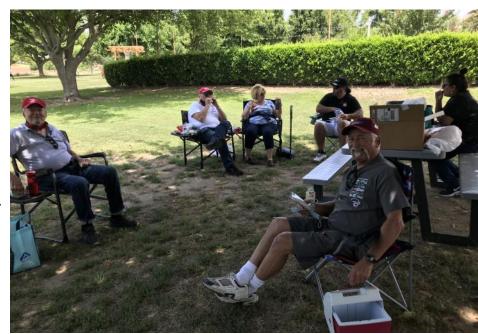

# ANNIVERSARY PICNIC REVAMP BATES NUT FARM DRIVE JUNE 28, 2020

It was a beautiful day for a 'social distancing' drive and

picnic.

Cars came from far and near.

The longest drive was by Bill & Celeste who came in from AZ. The Corona Virus can't keep us from enjoying our Z's!

13 cars; drivers and passengers met in Solana Beach for a scenic 45 mile drive through the hills and dales culminating in a delightful picnic at the Bates Nut Farm in Valley Center.

Clif designed a great route with many roads less traveled and fairly free of traffic.

Dennis had made arrangements with the powers that be at the Bates Nut Farm for reserved parking along a row of very nice

shade trees. There were plenty of picnic tables there for our use, however many brought their own chairs which facilitated the distancing requirements of San Diego.

There was a really nice breeze and the air temperature couldn't be better. The General Store was open, as well as the restrooms.

Several bought nuts, candy and other trinkets for their enjoyment.
Some ventured over to