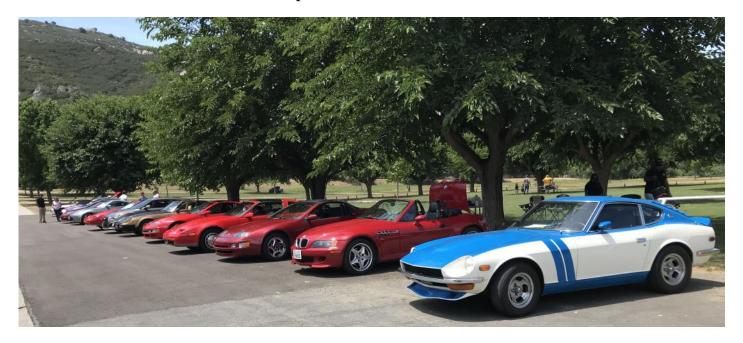

# ANNIVERSARY PICNIC REVAMP BATES NUT FARM DRIVE JUNE 28, 2020

It was a beautiful day for a 'social distancing' drive and

picnic.

Cars came from far and near.

The longest drive was by Bill & Celeste who came in from AZ. The Corona Virus can't keep us from enjoying our Z's!

13 cars; drivers and passengers met in Solana Beach for a scenic 45 mile drive through the hills and dales culminating in a delightful picnic at the Bates Nut Farm in Valley Center.

Clif designed a great route with many roads less traveled and fairly free of traffic.

Dennis had made arrangements with the powers that be at the Bates Nut Farm for reserved parking along a row of very nice

shade trees. There were plenty of picnic tables there for our use, however many brought their own chairs which facilitated the distancing requirements of San Diego.