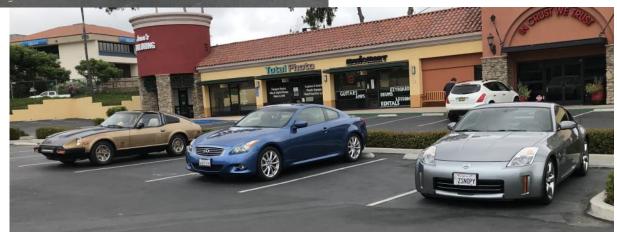

# ANNIVERSARY PICNIC REVAMP BATES NUT FARM DRIVE JUNE 28, 2020

It was a beautiful day for a 'social distancing' drive and

picnic.

Cars came from far and near.

The longest drive was by Bill & Celeste who came in from AZ. The Corona Virus can't keep us from enjoying our Z's!

13 cars; drivers and passengers met in Solana Beach for a scenic 45 mile drive through the hills and dales culminating in a delightful picnic at the Bates Nut Farm in Valley Center.

Clif designed a great route with many roads less traveled and fairly free of traffic.