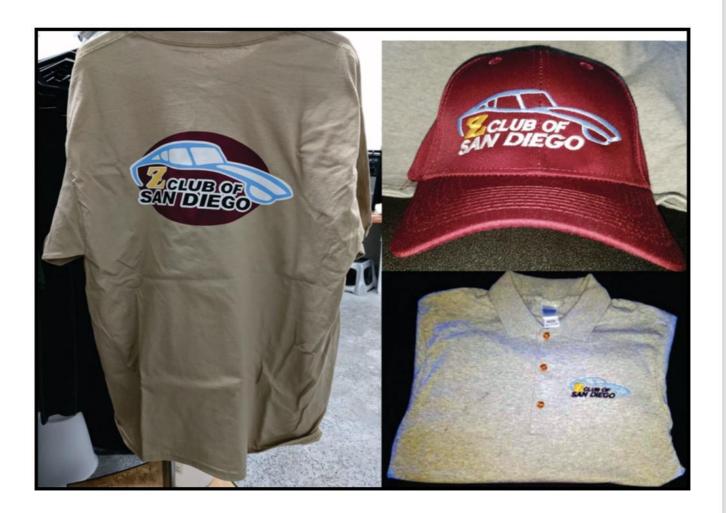

## ZCSD STORE

We still have some club and ZCON 2014 merchandize!!!! Posters, beach bags T-Shirts and Polo Shirts.

Contact: SHERI ARNOTH sherinlenny@cox.net

VINTAGE CLUB SHIRTS \$10.00

CLUB SHIRTS AND HATS ARE IN \$15.00

## New Club's Merchandise

Thanks to Jeff Smith from Tailored Customs for the Club's New Merchandise

There will be Merchandise at the next meeting.