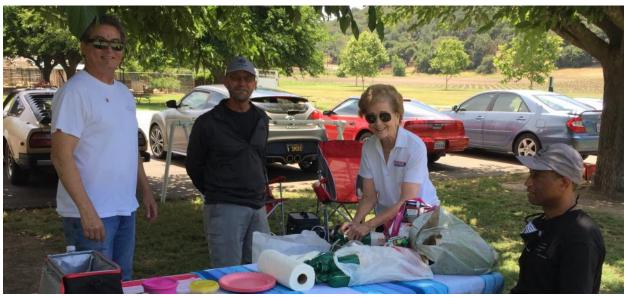

# ANNIVERSARY PICNIC REVAMP BATES NUT FARM DRIVE JUNE 28, 2020

It was a beautiful day for a 'social distancing' drive and

picnic.

Cars came from far and near.

The longest drive was by Bill & Celeste who came in from AZ. The Corona Virus can't keep us from enjoying our Z's!

13 cars; drivers and passengers met in Solana Beach for a scenic 45 mile drive through the hills and dales culminating in a delightful picnic at the Bates Nut Farm in Valley Center.

Clif designed a great route with many roads less traveled and fairly free of traffic.

Dennis had made arrangements with the powers that be at the Bates Nut Farm for reserved parking along a row of very nice

shade trees. There were plenty of picnic tables there for our use, however many brought their own chairs which facilitated the distancing requirements of San Diego.

There was a really nice breeze and the air temperature couldn't be better. The General Store was open, as well as the restrooms.

Several bought nuts, candy and other trinkets for their enjoyment.
Some ventured over to