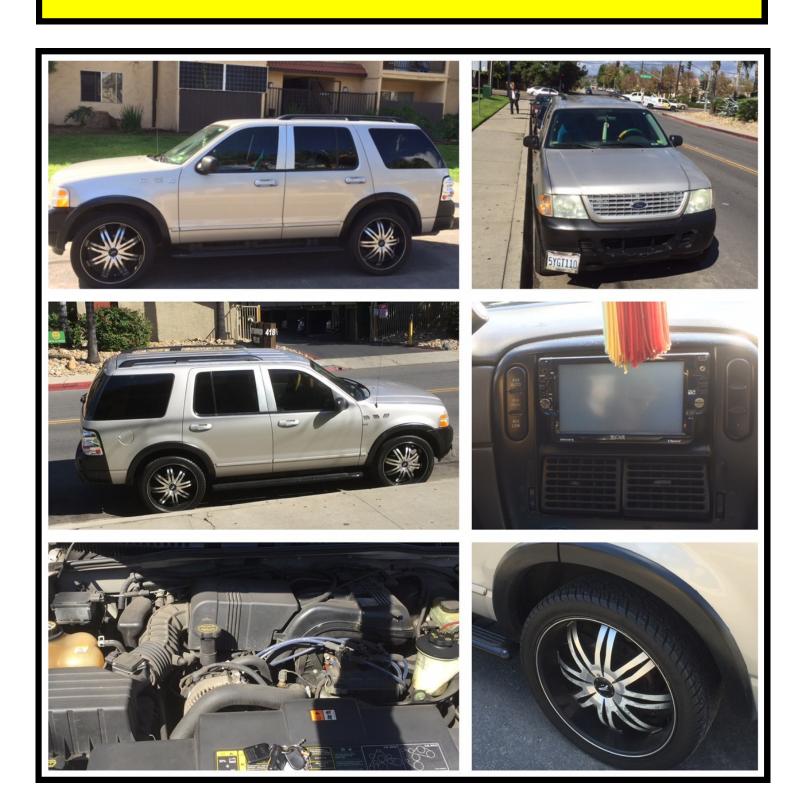

## 4 sale

2004 Ford Explorer. Touch screen stereo, two amp TV's in the head rest and 22 inch rims. Asking \$6,000.00 or will trade for 350Z roadster 2003 up. Please contact Robert at (619) 665-4221 or email at rob1172@yahoo.com