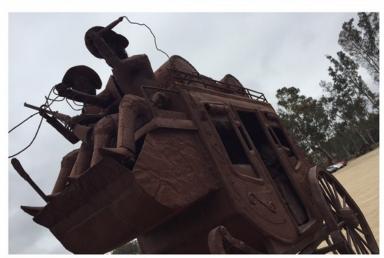

The Clubs outing was the very pretty Idyll-wild run. The food and music at JoAnn's BBQ and Beer Garden was great.

We had the opportunity to admire the awe-some metal sculptures on the way back and take some up close photographs.

We came across the awesome metal sculpture from the Mexican sculpture artist, Ricardo A. Breceda. The same sculptor from the Anza Borrego metal sculptor.