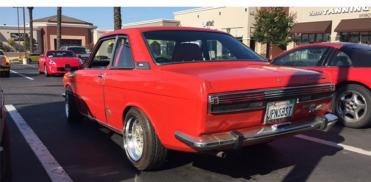

# San Diego Datsun Enthusiast Meet

Mike Rivers made it all the way from Temecula representing ZCCIV.

Doesn't get any better than this fine example of Nissan and Datsun cars

Killian Landers , owner of SD Wheels Works brought his very nice 1989 Nissan PAO . Rex triple carbs Z car was a crowd pleaser. John Anthony drove his 1969 Datsun Roadster, he is one of the Nissan Designer out of Nissan Design America in La Jolla, among his designs contributions are the Nissan Cube and the new Nissan Titan .

OK so the black car is not a Datsun ,but you have to admit that is one beautiful Toyota. I felt head over heels for the Datsun B210. Plenty of 510 and a very nice SSS Bluebird.