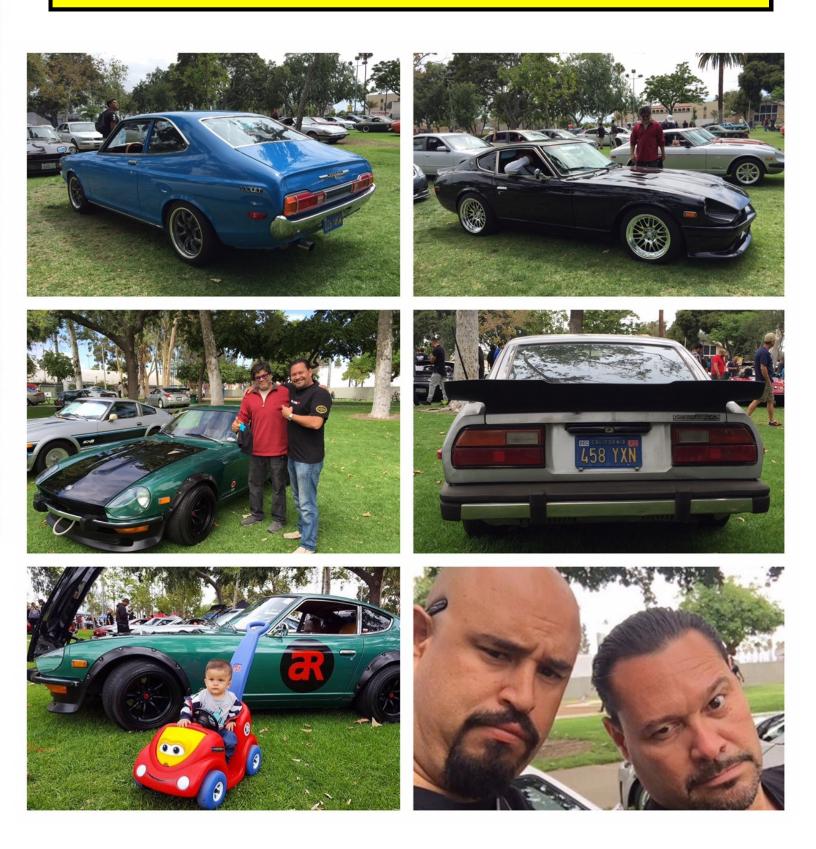

# San Diego Datsun Enthusiast Meet

Mike Rivers made it all the way from Temecula representing ZCCIV.

Doesn't get any better than this fine example of Nissan and Datsun cars

Killian Landers , owner of SD Wheels Works brought his very nice 1989 Nissan PAO . Rex triple carbs Z car was a crowd pleaser. John Anthony drove his 1969 Datsun Roadster, he is one of the Nissan Designer out of Nissan Design America in La Jolla, among his designs contributions are the Nissan Cube and the new Nissan Titan .

OK so the black car is not a Datsun ,but you have to admit that is one beautiful Toyota. I felt head over heels for the Datsun B210. Plenty of 510 and a very nice SSS Bluebird.