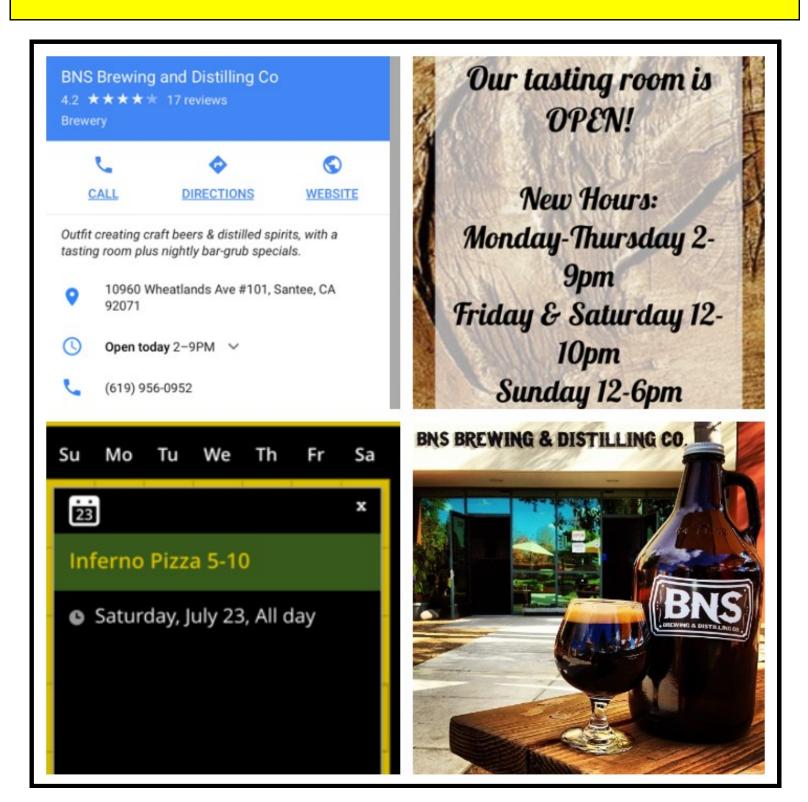

## BNS Brewery and Drive in Movie

Our great and fun Brewery and Drive in Movie night is coming up in July 23, 2016. We will meet at the awesome BNS Brewery in Santee just a few steps away from the Santee Drive in Movie theater. Their food truck is going to be Inferno Pizza. What a perfect combination cold beer and hot pizza!!! We will meet at the BNS brewery at 5:30 pm to enjoy some pizza and sample some beer and head out to the drive in at 7:00 pm to get on line for the Drive in movie. We will decide what movie to watch at the brewery.

Where: BNS Brewery When: July 23,2016 Time: 5:30 pm