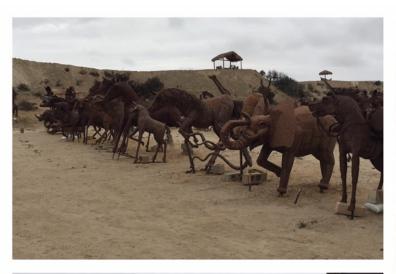

The Clubs outing was the very pretty Idyll-wild run. The food and music at JoAnn's BBQ and Beer Garden was great.

We had the opportunity to admire the awe-some metal sculptures on the way back and take some up close photographs.

We came across the awesome metal sculpture from the Mexican sculpture artist, Ricardo A. Breceda. The same sculptor from the Anza Borrego metal sculptor.