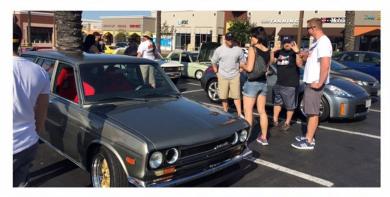

# San Diego Datsun Enthusiast Meet

Mike Rivers made it all the way from Temecula representing ZCCIV.

Doesn't get any better than this fine example of Nissan and Datsun cars

Killian Landers , owner of SD Wheels Works brought his very nice 1989 Nissan PAO . Rex triple carbs Z car was a crowd pleaser. John Anthony drove his 1969 Datsun Roadster, he is one of the Nissan Designer out of Nissan Design America in La Jolla, among his designs contributions are the Nissan Cube and the new Nissan Titan .

OK so the black car is not a Datsun ,but you have to admit that is one beautiful Toyota. I felt head over heels for the Datsun B210. Plenty of 510 and a very nice SSS Bluebird.