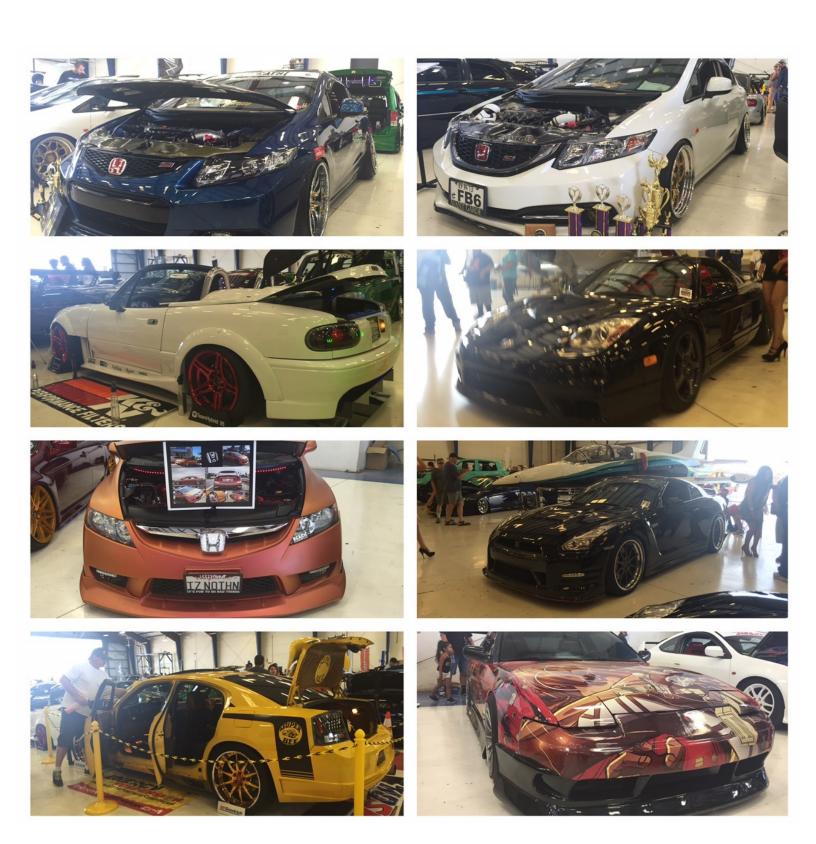

# West Coast Invasion, Chino CA

Early morning meeting with Team Infinity to cruise to West Coast Invasion

Setting up the tents for Overdue: T shirts and sticker at West Coast Invasion at Chino Airport, CA

Plenty of great cars (over 600) to please all demands and styles.

Our friends from CALICOALITION where present and representing

Imports and domestic car paradise

Had a great time with my friend Claim Ho from FIRM400 This awesome truck came all the way from Texas along with a few other awesome cars. I'm very happy "The Hulk Machine" was selected as one of the 50 best cars in the show among over 600 cars .

Hundred of spectators gather to enjoy the cars and vendors.

Pretty cars and pretty models, win ,win combination

The airplanes in the back grown made an awesome photo shot opportunity

Countdown to the largest car show north of the border.