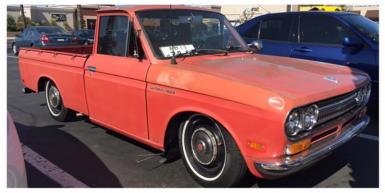

# San Diego Datsun Enthusiast Meet

Mike Rivers made it all the way from Temecula representing ZCCIV.

Doesn't get any better than this fine example of Nissan and Datsun cars

Killian Landers , owner of SD Wheels Works brought his very nice 1989 Nissan PAO . Rex triple carbs Z car was a crowd pleaser. John Anthony drove his 1969 Datsun Roadster, he is one of the Nissan Designer out of Nissan Design America in La Jolla, among his designs contributions are the Nissan Cube and the new Nissan Titan .

OK so the black car is not a Datsun ,but you have to admit that is one beautiful Toyota. I felt head over heels for the Datsun B210. Plenty of 510 and a very nice SSS Bluebird.