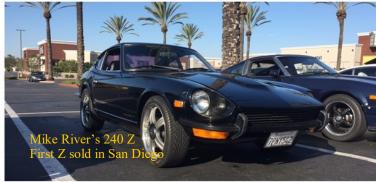

# San Diego Datsun Enthusiast Meet

Mike Rivers made it all the way from Temecula representing ZCCIV.

Doesn't get any better than this fine example of Nissan and Datsun cars

Killian Landers , owner of SD Wheels Works brought his very nice 1989 Nissan PAO . Rex triple carbs Z car was a crowd pleaser. John Anthony drove his 1969 Datsun Roadster, he is one of the Nissan Designer out of Nissan Design America in La Jolla, among his designs contributions are the Nissan Cube and the new Nissan Titan .