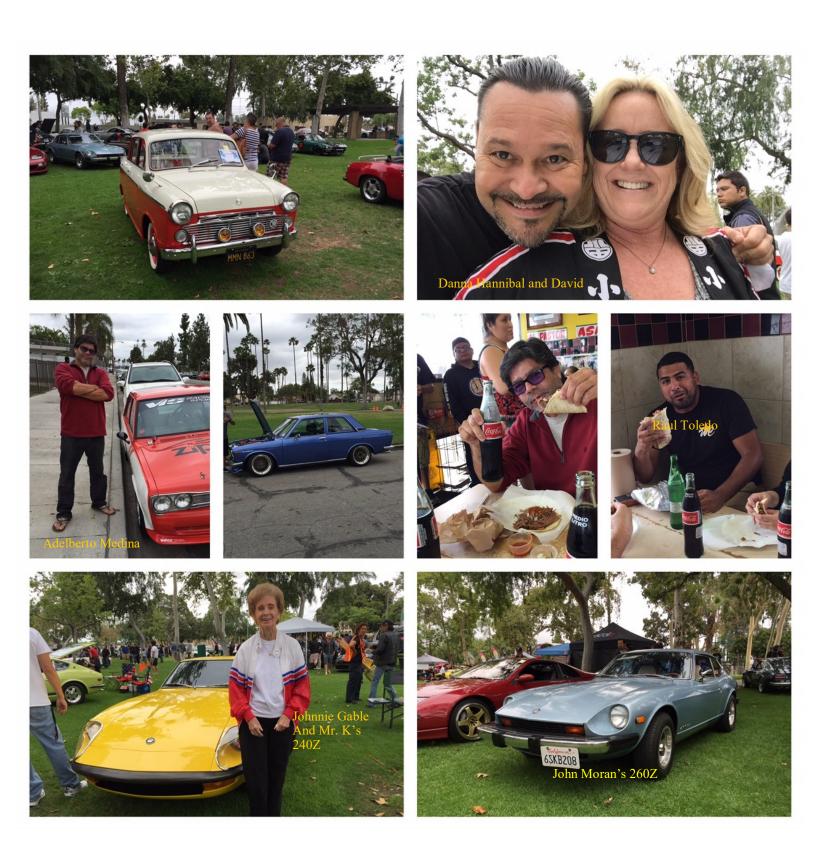

# San Diego Datsun Enthusiast Meet

Mike Rivers made it all the way from Temecula representing ZCCIV.

Doesn't get any better than this fine example of Nissan and Datsun cars

Killian Landers , owner of SD Wheels Works brought his very nice 1989 Nissan PAO . Rex triple carbs Z car was a crowd pleaser. John Anthony drove his 1969 Datsun Roadster, he is one of the Nissan Designer out of Nissan Design America in La Jolla, among his designs contributions are the Nissan Cube and the new Nissan Titan .

OK so the black car is not a Datsun ,but you have to admit that is one beautiful Toyota. I felt head over heels for the Datsun B210. Plenty of 510 and a very nice SSS Bluebird.