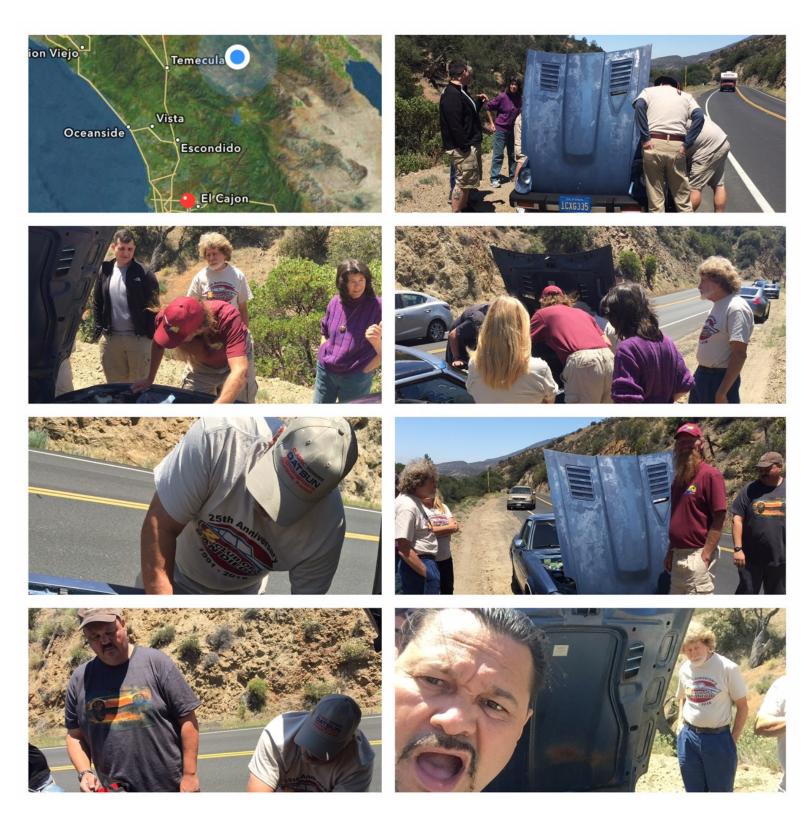

### THE PREZ SAYZ

Hello

Hope your summer is going well and you are enjoying the awesome San Diego weather and your Z cars.

We being busy as a club from the general meetings from the monthly outings. We had our guest speaker and club sponsor Jerry Kubitsky from Summit Transmissions in La Mesa. He gave us a preview and up date in new laws and measures from the DMV, environmental and consumer automotive industry. He also took the opportunity to drive and road test Wally's Z car.

## JUNE 2016 General Meeting

ZCSD June General meeting had the pleasure to host our guest speaker and club sponsor ,Jerry Kubitsky from Summit Transmissions. They are located: 7633 El Cajon Blvd. suite 100 La Mesa, CA 91942. Phone: (619) 463-9400.

Parking lot gathering before the meeting. Enjoying some nice Z cars.