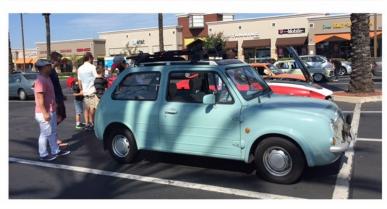

# San Diego Datsun Enthusiast Meet

Mike Rivers made it all the way from Temecula representing ZCCIV.

Doesn't get any better than this fine example of Nissan and Datsun cars

Killian Landers , owner of SD Wheels Works brought his very nice 1989 Nissan PAO . Rex triple carbs Z car was a crowd pleaser. John Anthony drove his 1969 Datsun Roadster, he is one of the Nissan Designer out of Nissan Design America in La Jolla, among his designs contributions are the Nissan Cube and the new Nissan Titan .