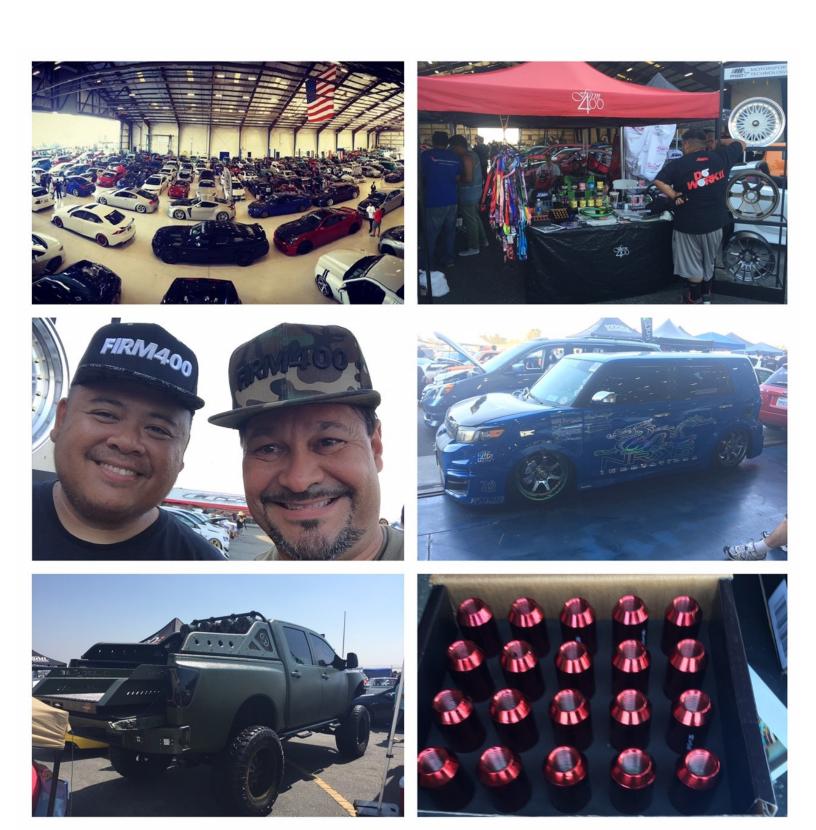

# West Coast Invasion, Chino CA

Early morning meeting with Team Infinity to cruise to West Coast Invasion

Setting up the tents for Overdue: T shirts and sticker at West Coast Invasion at Chino Airport, CA

Plenty of great cars (over 600) to please all demands and styles.

Our friends from CALICOALITION where present and representing

Imports and domestic car paradise

Had a great time with my friend Claim Ho from FIRM400 This awesome truck came all the way from Texas along with a few other awesome cars. I'm very happy "The Hulk Machine" was selected as one of the 50 best cars in the show among over 600 cars .

Hundred of spectators gather to enjoy the cars and vendors.

Pretty cars and pretty models, win ,win combination

The airplanes in the back grown made an awesome photo shot opportunity

Countdown to the largest car show north of the border.