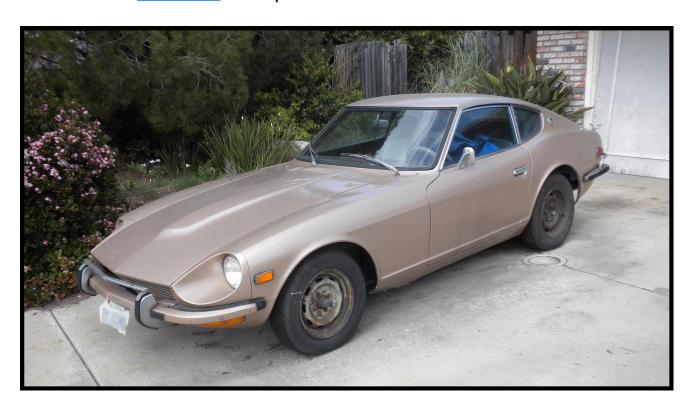

This beauty come from Sal Dalfio, original owner 1972 240Z, automatic, low mileage (619) 296-9393

FOR SALE: 1973 <u>240Z</u>

This is a solid project car that could eventually be a sweet ride classic <u>240Z</u>.

Our father bought this 1973 240Z new in Los Angeles. Our brother owned it later on. It's never been out of Southern California.

It has a 6 cylinder engine with automatic transmission and 48,574 miles on the odometer.

It's currently PNO with the DMV, so bring a trailer. No smog inspections required in California when registering a 1973 car!

Asking **\$ 3,750.00** 

Serious buyers please call or text Steve at 619-796-4042 with questions.