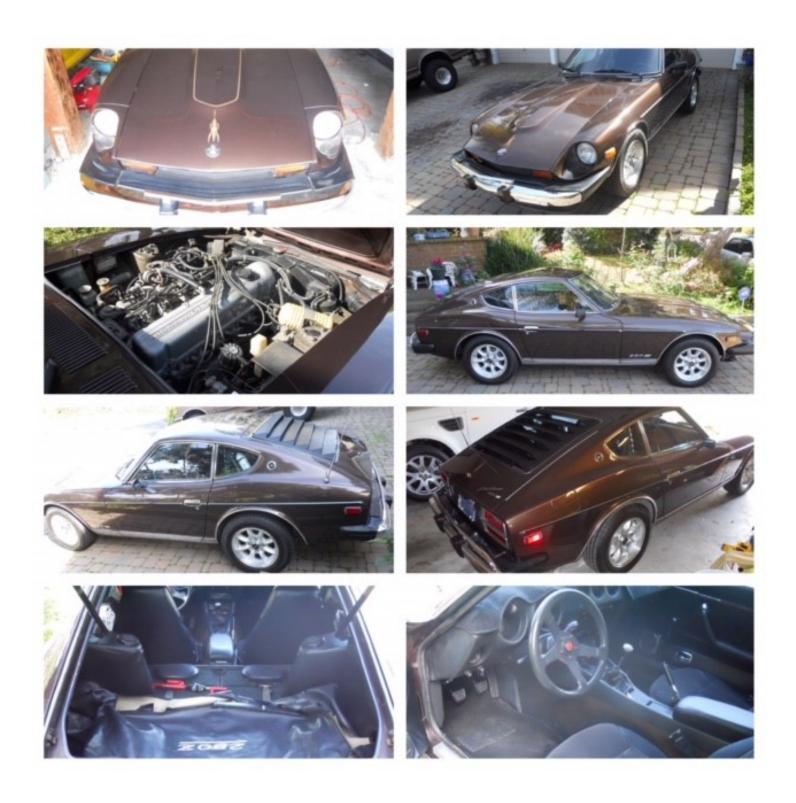

Beautiful one family owned 1975 280Z. If interested contact Ken Johnson at (858) 337-7809 kjohnson32@san.rr.com

 $1986\ 300\ ZX,\ 204\ K$  miles. Exterior in excellent condition and interior is  $90\ \%$  mint condition. Engine stopped running the owner don't want to fix it. Please if interested call Mary Stanton at  $(858)\ 675$ -92243 or email at Marybeth@san.rr.com