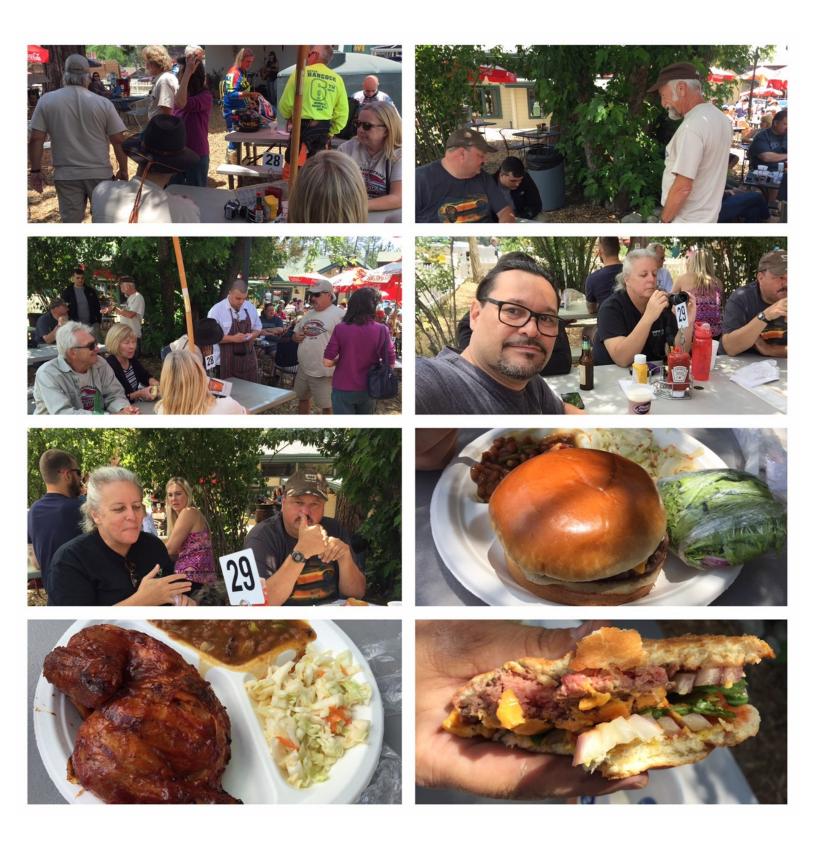

The Clubs outing was the very pretty Idyll-wild run. The food and music at JoAnn's BBQ and Beer Garden was great.

We had the opportunity to admire the awe-some metal sculptures on the way back and take some up close photographs.

After the great drive we made it to Jo Ann's BBQ and Beer Garden were we enjoy tasty food and life music.

Rex Housman 240Z was an attraction and a trigger for memory lane for the by standers. After the great meal some home made ice cream bar is the perfect desert. Michael Libonate was modeling the ZCSD 25th Anniversary T-Shirt . Sean Smith joined us with his awesome Nismo 370Z.