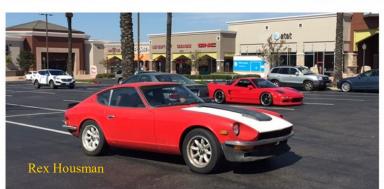

After the great drive we made it to Jo Ann's BBQ and Beer Garden were we enjoy tasty food and life music.

Rex Housman 240Z was an attraction and a trigger for memory lane for the by standers. After the great meal some home made ice cream bar is the perfect desert. Michael Libonate was modeling the ZCSD 25th Anniversary T-Shirt . Sean Smith joined us with his awesome Nismo 370Z.