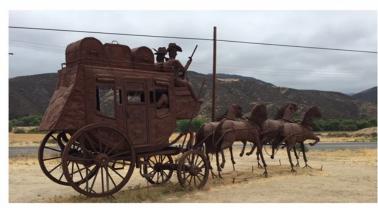

The Clubs outing was the very pretty Idyll-wild run. The food and music at JoAnn's BBQ and Beer Garden was great.

We had the opportunity to admire the awe-some metal sculptures on the way back and take some up close photographs.

We came across the awesome metal sculpture from the Mexican sculpture artist, Ricardo A. Breceda. The same sculptor from the Anza Borrego metal sculptor.