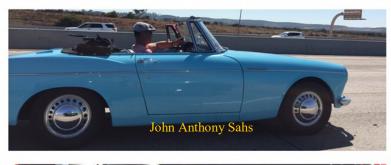

# San Diego Datsun Enthusiast Meet

Mike Rivers made it all the way from Temecula representing ZCCIV.

Doesn't get any better than this fine example of Nissan and Datsun cars

Killian Landers , owner of SD Wheels Works brought his very nice 1989 Nissan PAO . Rex triple carbs Z car was a crowd pleaser. John Anthony drove his 1969 Datsun Roadster, he is one of the Nissan Designer out of Nissan Design America in La Jolla, among his designs contributions are the Nissan Cube and the new Nissan Titan .