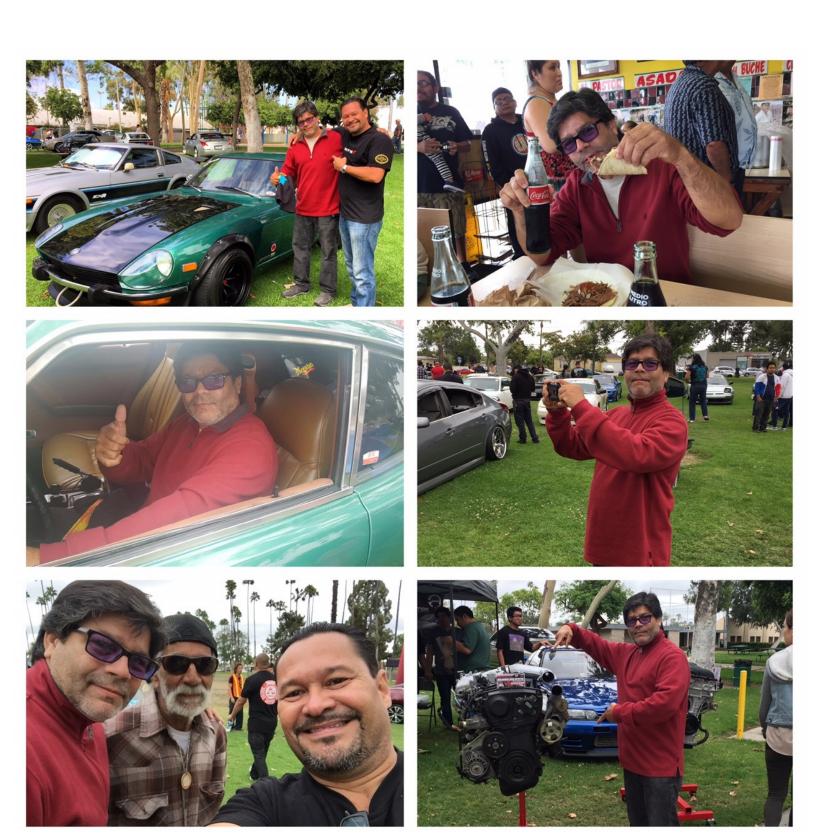

## NISSAN JAM

Nissan Jam took place in La Palma Park in Anaheim. There were a great variety of Nissan and Datsun cars.

My home town friend Adelberto Medina came all the way from Puerto Rico with his family to bring his daughter to Loma Linda University. He made time to come to the show and meet with and meet some of his Facebook friends and fellow Nissan/ Datsun and Z car enthusiast.

This had all the qualifications of a great car show, great people, great cars and great food

Congrats to our very own Bryon Kibildis for winning a very well deserved award with his awesome Z 32 slick top.