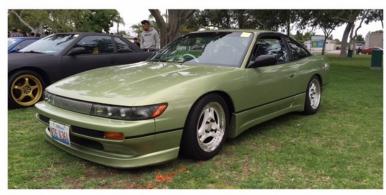

# San Diego Datsun Enthusiast Meet

Mike Rivers made it all the way from Temecula representing ZCCIV.

Doesn't get any better than this fine example of Nissan and Datsun cars

Killian Landers , owner of SD Wheels Works brought his very nice 1989 Nissan PAO . Rex triple carbs Z car was a crowd pleaser. John Anthony drove his 1969 Datsun Roadster, he is one of the Nissan Designer out of Nissan Design America in La Jolla, among his designs contributions are the Nissan Cube and the new Nissan Titan .

OK so the black car is not a Datsun ,but you have to admit that is one beautiful Toyota. I felt head over heels for the Datsun B210. Plenty of 510 and a very nice SSS Bluebird.