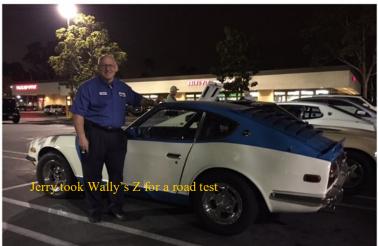

### THE PREZ SAYZ

Hello

Hope your summer is going well and you are enjoying the awesome San Diego weather and your Z cars.

We being busy as a club from the general meetings from the monthly outings. We had our guest speaker and club sponsor Jerry Kubitsky from Summit Transmissions in La Mesa. He gave us a preview and up date in new laws and measures from the DMV, environmental and consumer automotive industry. He also took the opportunity to drive and road test Wally's Z car.

## JUNE 2016 General Meeting

ZCSD June General meeting had the pleasure to host our guest speaker and club sponsor ,Jerry Kubitsky from Summit Transmissions. They are located: 7633 El Cajon Blvd. suite 100 La Mesa, CA 91942. Phone: (619) 463-9400.