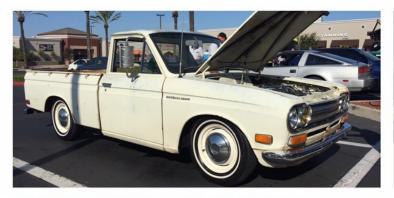

# San Diego Datsun Enthusiast Meet

Mike Rivers made it all the way from Temecula representing ZCCIV.

Doesn't get any better than this fine example of Nissan and Datsun cars

Killian Landers , owner of SD Wheels Works brought his very nice 1989 Nissan PAO . Rex triple carbs Z car was a crowd pleaser. John Anthony drove his 1969 Datsun Roadster, he is one of the Nissan Designer out of Nissan Design America in La Jolla, among his designs contributions are the Nissan Cube and the new Nissan Titan .

OK so the black car is not a Datsun ,but you have to admit that is one beautiful Toyota. I felt head over heels for the Datsun B210. Plenty of 510 and a very nice SSS Bluebird.