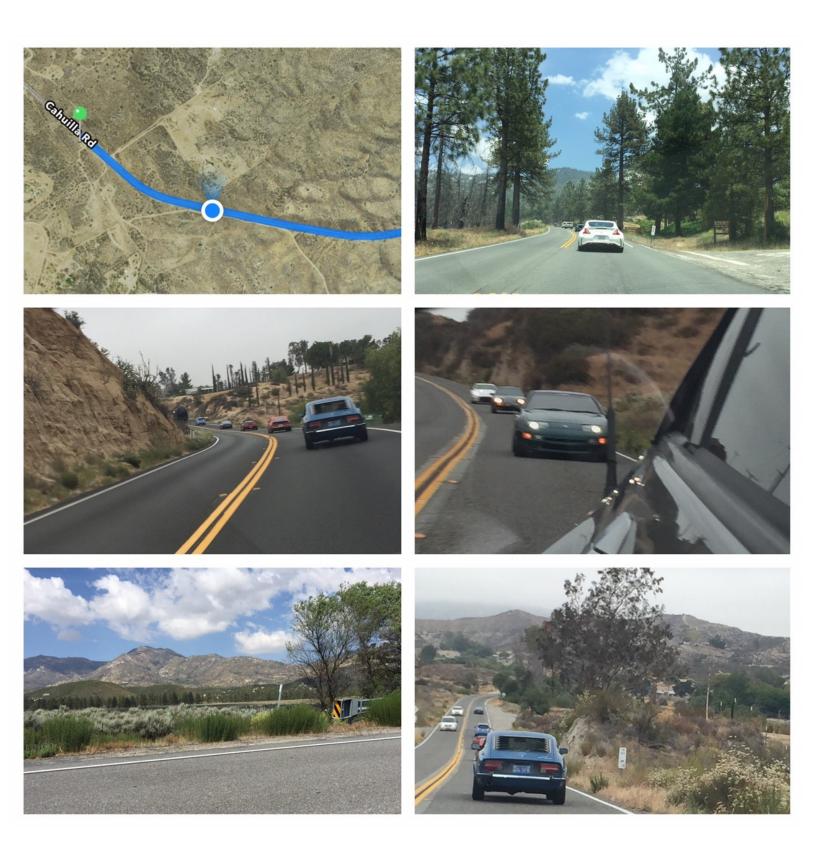

The Clubs outing was the very pretty Idyll-wild run. The food and music at JoAnn's BBQ and Beer Garden was great.

We had the opportunity to admire the awe-some metal sculptures on the way back and take some up close photographs.

# Idyllwild

ZCSD Idyllwild Run was on June 11, it was a great turn out with nice weather

Second rally point to meet the some of the north county members.

Adventures in ZCSD runs, Datsun life , team work

Panoramic roads and views made this run one of the more delightful and enjoyable runs.

We came across the awesome metal sculpture from the Mexican sculpture artist, Ricardo A. Breceda. The same sculptor from the Anza Borrego metal sculptor.