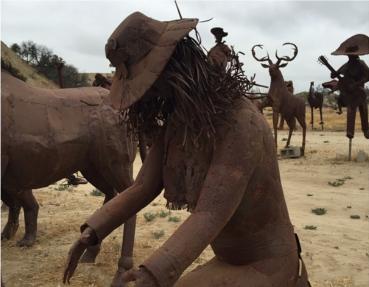

The Clubs outing was the very pretty Idyll-wild run. The food and music at JoAnn's BBQ and Beer Garden was great.

We had the opportunity to admire the awe-some metal sculptures on the way back and take some up close photographs.

We came across the awesome metal sculpture from the Mexican sculpture artist, Ricardo A. Breceda. The same sculptor from the Anza Borrego metal sculptor.