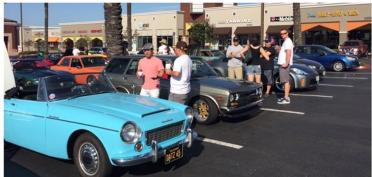

# San Diego Datsun Enthusiast Meet

Mike Rivers made it all the way from Temecula representing ZCCIV.

Doesn't get any better than this fine example of Nissan and Datsun cars

Killian Landers , owner of SD Wheels Works brought his very nice 1989 Nissan PAO . Rex triple carbs Z car was a crowd pleaser. John Anthony drove his 1969 Datsun Roadster, he is one of the Nissan Designer out of Nissan Design America in La Jolla, among his designs contributions are the Nissan Cube and the new Nissan Titan .

OK so the black car is not a Datsun ,but you have to admit that is one beautiful Toyota. I felt head over heels for the Datsun B210. Plenty of 510 and a very nice SSS Bluebird.