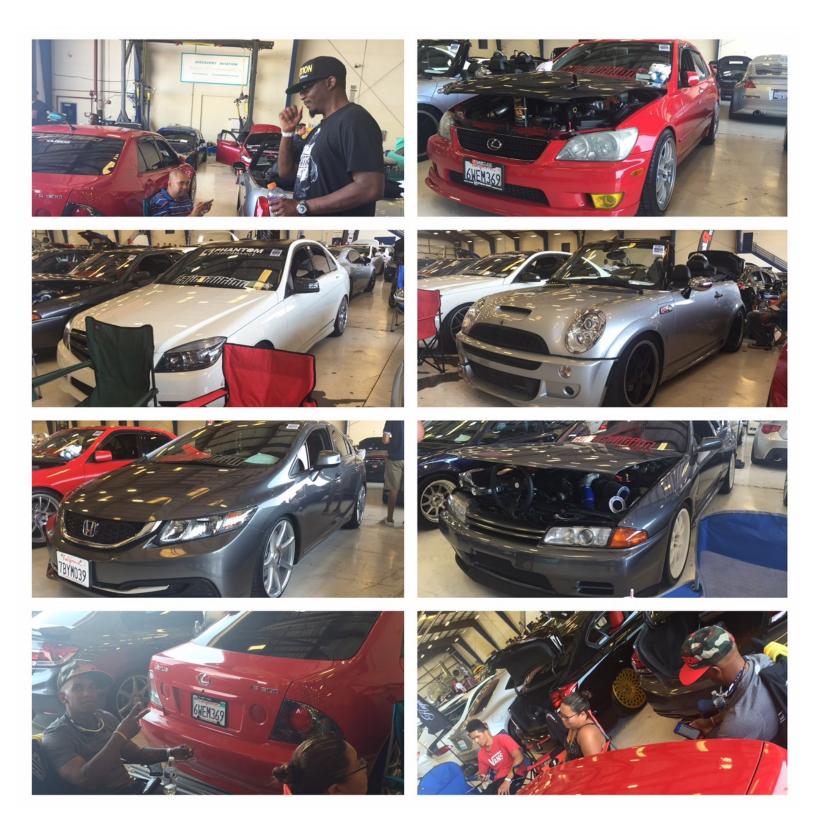

# West Coast Invasion, Chino CA

Early morning meeting with Team Infinity to cruise to West Coast Invasion

Setting up the tents for Overdue: T shirts and sticker at West Coast Invasion at Chino Airport, CA

Plenty of great cars (over 600) to please all demands and styles.

Our friends from CALICOALITION where present and representing

Imports and domestic car paradise

Had a great time with my friend Claim Ho from FIRM400 This awesome truck came all the way from Texas along with a few other awesome cars. I'm very happy "The Hulk Machine" was selected as one of the 50 best cars in the show among over 600 cars .

Hundred of spectators gather to enjoy the cars and vendors.

Pretty cars and pretty models, win ,win combination

The airplanes in the back grown made an awesome photo shot opportunity

Countdown to the largest car show north of the border.