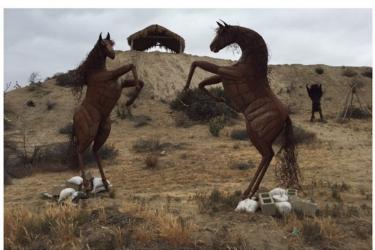

The Clubs outing was the very pretty Idyll-wild run. The food and music at JoAnn's BBQ and Beer Garden was great.

We had the opportunity to admire the awe-some metal sculptures on the way back and take some up close photographs.

We came across the awesome metal sculpture from the Mexican sculpture artist, Ricardo A. Breceda. The same sculptor from the Anza Borrego metal sculptor.