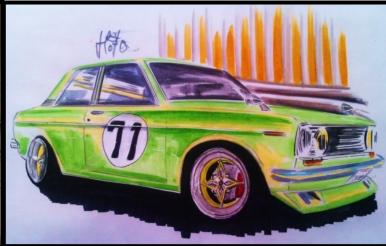

# Automobile Art

For those of you that enjoy automobile art here are a couple of good work examples of two very talented young artist. The top one is from a fellow Z car owner and local California girl, Jillian White. She used charcoal. This rendering is black and white, but she does wonderful and beautiful color drawings too. If interested you can contact her at: j whiteechs@yahoo.com

The bottom one is from a young man is the Check Republic, named Libor Hotar. He is also a car enthusiast, but mostly drew exotic European cars until I asked him to draw my Datsun. Now he has being bitten by the Japanese bug and after we posted my drawing he had receive a few requests for more Z cars including some from Japan. His service is fast and the communication is excellent. The media of choice for his drawings is color markers. He can be contacted at: hotarlibor@seznam.cz