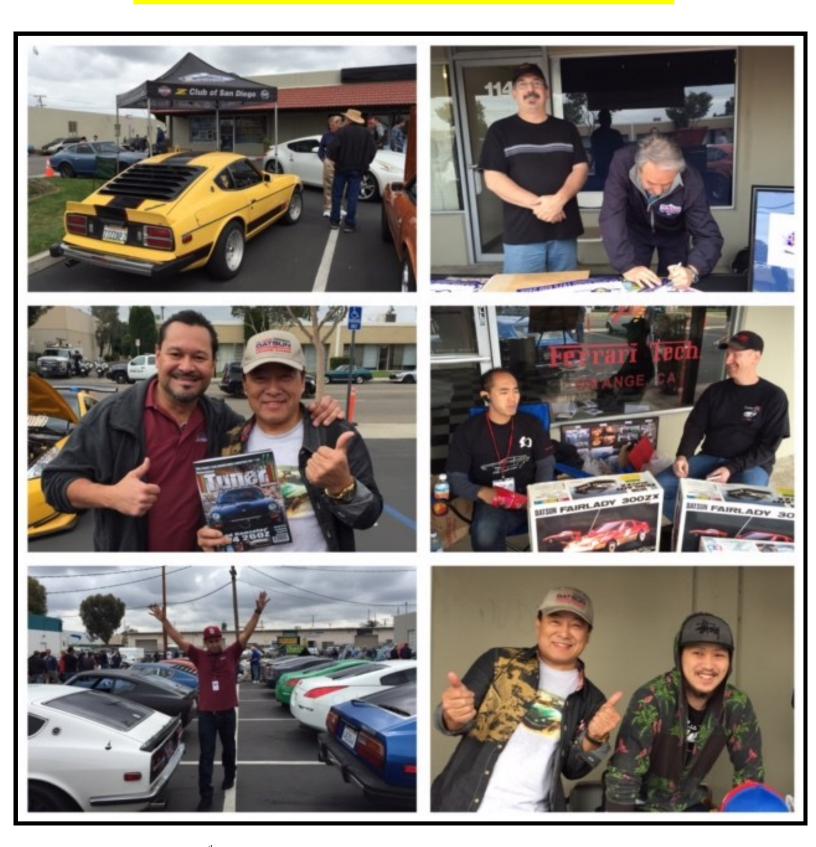

# MSA 20<sup>th</sup> Anniversary

April 25 market the date for the 20<sup>th</sup> Anniversary for Motorsport Auto, There was not an official car show but plenty of Z cars to look at and admire. The traditional garage sell was like always a favorite of all present specially our very own , David Mihalko. Some locals and international figures were present; Art Singer from Z Car Club Magazine, famous artist and illustrator Hector Cademartori. Hatanaka Hiro from Datsun Freeway in Japan , Jay Ataka fabricator of Z Wagon designed by Mr. Matsuo (designer of the 240Z) , John Moran president of Empire Z and our very own ZCSD Vice President Ricki Alberto. Also this event gave us the opportunity to unveil our new and official and awaited ZCSD tent ,thanks to the effort of David Mihalko. Thank you David M. good job our tent looks amazing.

Thanks to all ZCSD members that showed up and supported this amazing event. Thanks for hanging out by our new tent . I also wanted to thank one of two Phoenix, AZ members , Larry Foster for making the long trip to visit with us.

One of the shows eye catcher was this beautiful Roadster power by an L28 engine . The Phantom Z Wagon was aa great crowd pleaser. Our Friend and "Flyer model" John Williams and his pristine 240 Z were present. Empire Z president , John Moran was displaying his amazing award winning  $2+2\ 260Z$ . The white Z32 belongs to Arnel S. Solas this is a clean example and award winning slick top Z 32.

From stock to customize , hard top , T-tops, convertibles and G-nose too!!!

The Dyno Runs event was thee highlight of this year, two very awaited runs came from my friend Anthony Renderos who's car put down 353 RWHP/ 300 TQ and his friend Robert Austin with his Holley carburetor turbo and nitrous injected Z that put down 401 RWHP/ 291 TQ and its not even tune yet.. It was a great opportunity to meet some of my Facebook and Instagram friends in person.