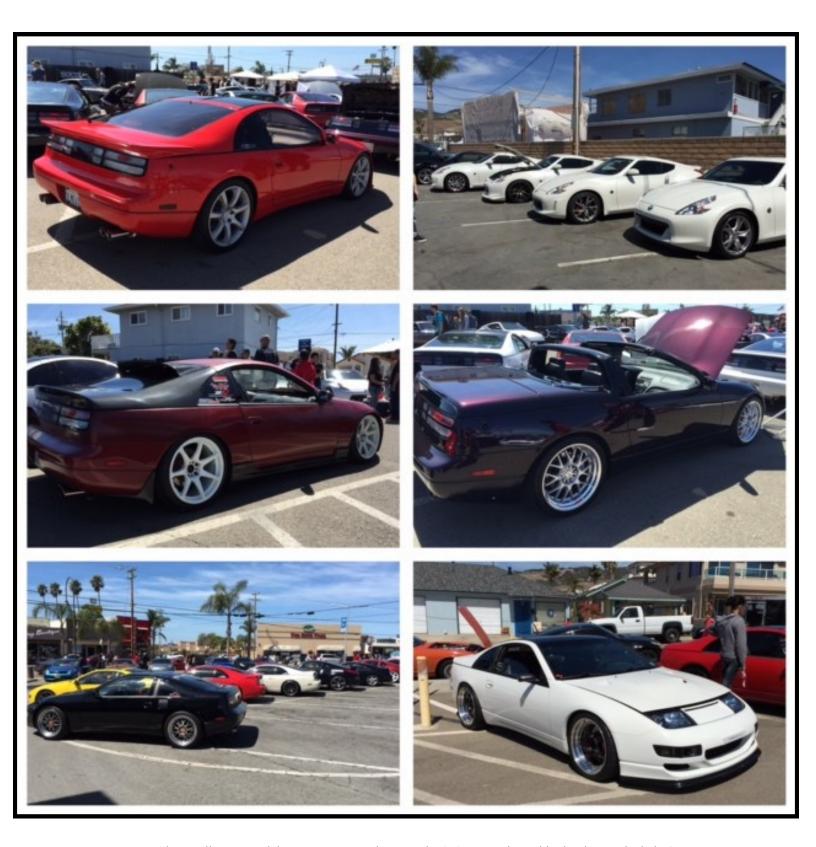

# Z Day at Pismo Beach

On April 11, 2015, SoCal Z celebrated their first Z Day at Pismo Beach, this was by far the best Z car gathering I have attended in long time. Plenty of beautiful cars, awesome weather beautiful ocean views and an awesome road trip. Randy Rodriguez was present and not only signed autographs, got his picture taken with the fans but also addressed the crowd. About 10 Z car clubs and 10 vendors participated and contributed to this awesome event. Special thanks to Tony Anaya from SoCal Z and all his members for putting this awesome event together, can't wait to next year.

Almost all Z car models were represented among the 151 cars registered in the show to include 4 Infiniti G models. Hope to see some Z31 models next year. The break down was as follow: 1-260Z, 13-240Z, 9-280Z, 51-300ZX, 30-350Z, 43-370Z. Pismo Beach was really nice and the perfect spot not only for a car show but also for a very nice Staycation.

A few non Z Datsuns showed up to support Z Days at Pismo Beach

Our friend Craig Simonian founder and owner of Simtec Motorsports was present with his awesome black 240Z 'The Road Warrior" this car is insane with over 2000 hours of labor and hand crafting fabrication.

Some of our members made the trip to Pismo Beach and enjoyed the Z Day. Our club banner was proudly displayed . Lenny and Sheri took the opportunity to visit Hearst Castle. Clif and Marcia visited with family and then joined the Patty, Wally and Michael Libonate on the Bottom Buster Motor Tour.

Plenty of awesome Z car under the Pismo Beach sun, this event was a safe well organized and beautifully located . The restaurants and bar in the area were very good.