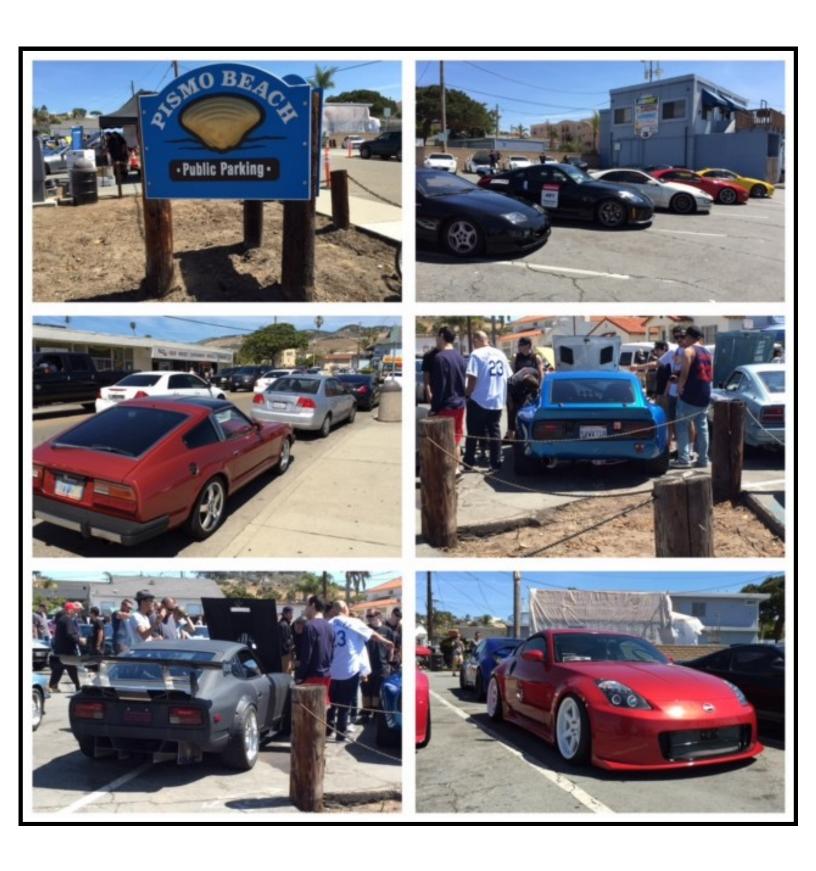

# Z Day at Pismo Beach

On April 11, 2015, SoCal Z celebrated their first Z Day at Pismo Beach, this was by far the best Z car gathering I have attended in long time. Plenty of beautiful cars, awesome weather beautiful ocean views and an awesome road trip. Randy Rodriguez was present and not only signed autographs, got his picture taken with the fans but also addressed the crowd. About 10 Z car clubs and 10 vendors participated and contributed to this awesome event. Special thanks to Tony Anaya from SoCal Z and all his members for putting this awesome event together, can't wait to next year.

Almost all Z car models were represented among the 151 cars registered in the show to include 4 Infiniti G models. Hope to see some Z31 models next year. The break down was as follow: 1-260Z, 13-240Z, 9-280Z, 51-300ZX, 30-350Z, 43-370Z. Pismo Beach was really nice and the perfect spot not only for a car show but also for a very nice Staycation.

A few non Z Datsuns showed up to support Z Days at Pismo Beach

Our friend Craig Simonian founder and owner of Simtec Motorsports was present with his awesome black 240Z 'The Road Warrior" this car is insane with over 2000 hours of labor and hand crafting fabrication.

Some of our members made the trip to Pismo Beach and enjoyed the Z Day. Our club banner was proudly displayed . Lenny and Sheri took the opportunity to visit Hearst Castle. Clif and Marcia visited with family and then joined the Patty, Wally and Michael Libonate on the Bottom Buster Motor Tour.

Plenty of awesome Z car under the Pismo Beach sun, this event was a safe well organized and beautifully located . The restaurants and bar in the area were very good.