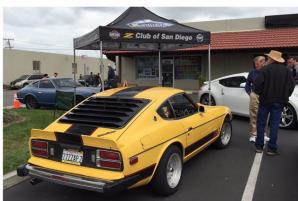

# MSA 20<sup>th</sup> Anniversary

April 25 market the date for the 20<sup>th</sup> Anniversary for Motorsport Auto, There was not an official car show but plenty of Z cars to look at and admire. The traditional garage sell was like always a favorite of all present specially our very own , David Mihalko. Some locals and international figures were present; Art Singer from Z Car Club Magazine, famous artist and illustrator Hector Cademartori. Hatanaka Hiro from Datsun Freeway in Japan , Jay Ataka fabricator of Z Wagon designed by Mr. Matsuo (designer of the 240Z) , John Moran president of Empire Z and our very own ZCSD Vice President Ricki Alberto. Also this event gave us the opportunity to unveil our new and official and awaited ZCSD tent ,thanks to the effort of David Mihalko. Thank you David M. good job our tent looks amazing.

Thanks to all ZCSD members that showed up and supported this amazing event. Thanks for hanging out by our new tent . I also wanted to thank one of two Phoenix, AZ members , Larry Foster for making the long trip to visit with us.