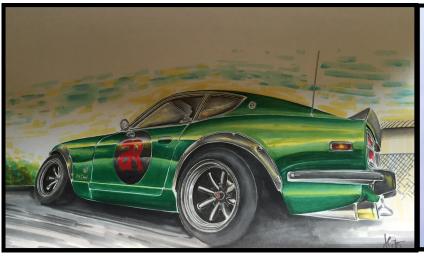

The bottom one is from a young man is the Check Republic, named Libor Hotar. He is also a car enthusiast, but mostly drew exotic European cars until I asked him to draw my Datsun. Now he has being bitten by the Japanese bug and after we posted my drawing he had receive a few requests for more Z cars including some from Japan. His service is fast and the communication is excellent. The media of choice for his drawings is color markers. He can be contacted at: hotarlibor@seznam.cz