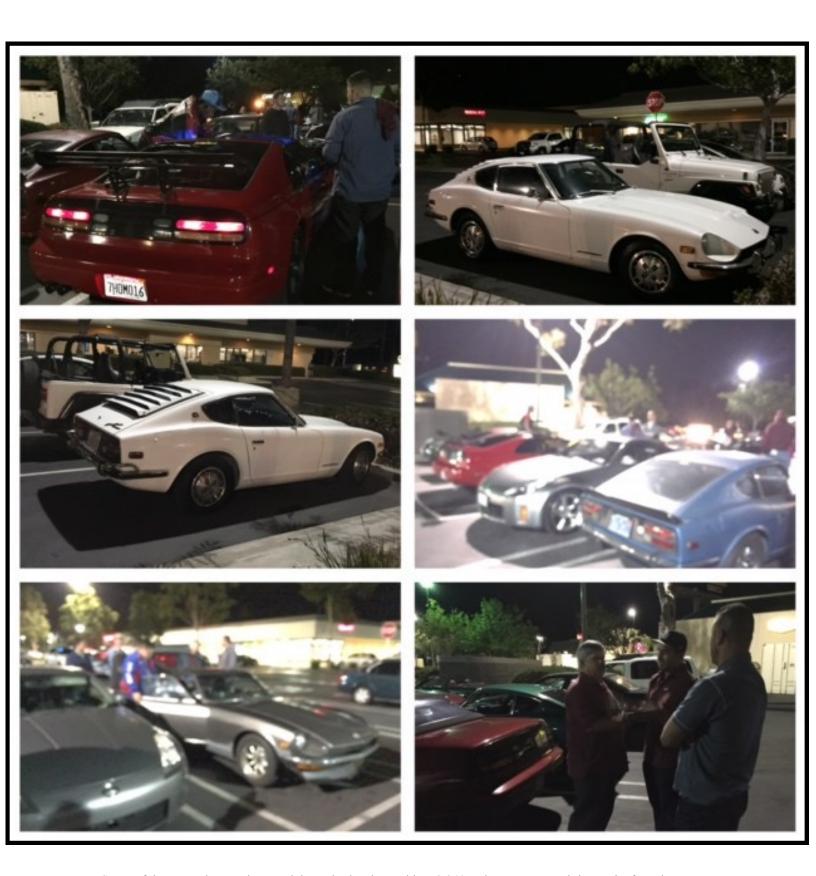

The parking lot gathering looked like a town festival with all the cars and club members hanging around.

Some of the car at the meeting. Zach brought the clean white 73 240 Z. keep an eye on it it may be for sale soon.