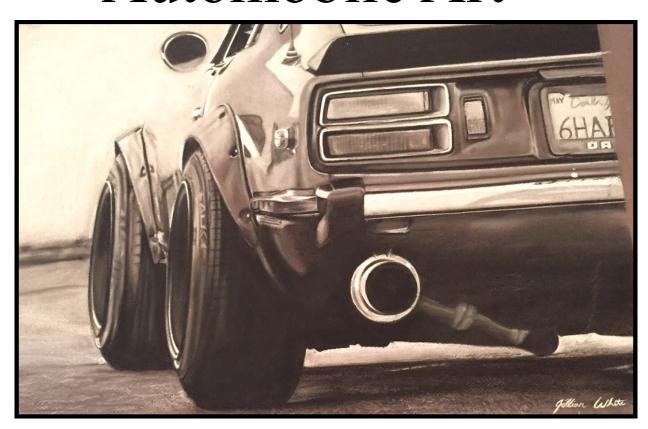

# Automobile Art

For those of you that enjoy automobile art here are a couple of good work examples of two very talented young artist. The top one is from a fellow Z car owner and local California girl, Jillian White. She used charcoal. This rendering is black and white, but she does wonderful and beautiful color drawings too. If interested you can contact her at: j whiteechs@yahoo.com