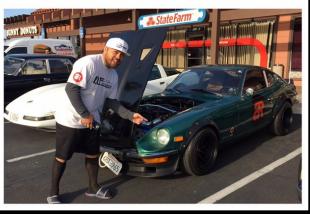

# MSA 20<sup>th</sup> Anniversary

April 25 market the date for the 20<sup>th</sup> Anniversary for Motorsport Auto, There was not an official car show but plenty of Z cars to look at and admire. The traditional garage sell was like always a favorite of all present specially our very own , David Mihalko. Some locals and international figures were present; Art Singer from Z Car Club Magazine, famous artist and illustrator Hector Cademartori. Hatanaka Hiro from Datsun Freeway in Japan , Jay Ataka fabricator of Z Wagon designed by Mr. Matsuo (designer of the 240Z) , John Moran president of Empire Z and our very own ZCSD Vice President Ricki Alberto. Also this event gave us the opportunity to unveil our new and official and awaited ZCSD tent ,thanks to the effort of David Mihalko. Thank you David M. good job our tent looks amazing.

From stock to customize , hard top , T-tops, convertibles and G-nose too!!!

The Dyno Runs event was thee highlight of this year, two very awaited runs came from my friend Anthony Renderos who's car put down 353 RWHP/ 300 TQ and his friend Robert Austin with his Holley carburetor turbo and nitrous injected Z that put down 401 RWHP/ 291 TQ and its not even tune yet.. It was a great opportunity to meet some of my Facebook and Instagram friends in person.