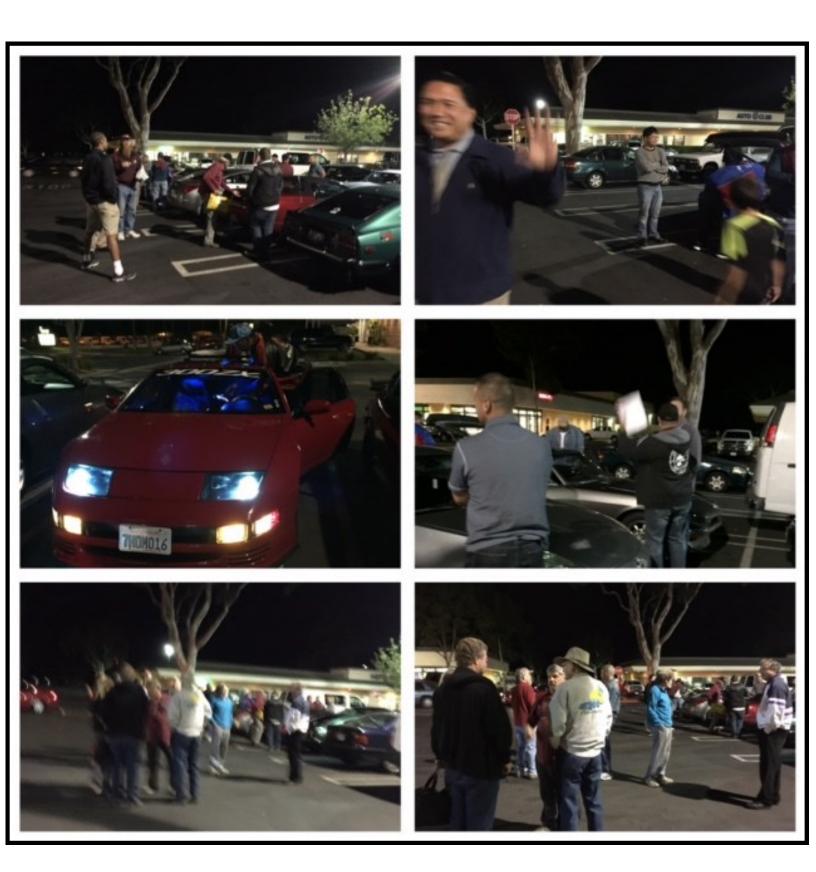

# April's 2015 General Meeting

April's General meeting had a great turn out . The Board of Directors met before the general meeting to discuss the clubs events, finances and membership renewal. Wally addressed the members and brought a sample of the concentric rings and spacers for the 240 Z. Thanks for your participation and support to our club.

The parking lot gathering looked like a town festival with all the cars and club members hanging around.

Some of the car at the meeting. Zach brought the clean white 73 240 Z. keep an eye on it it may be for sale soon.