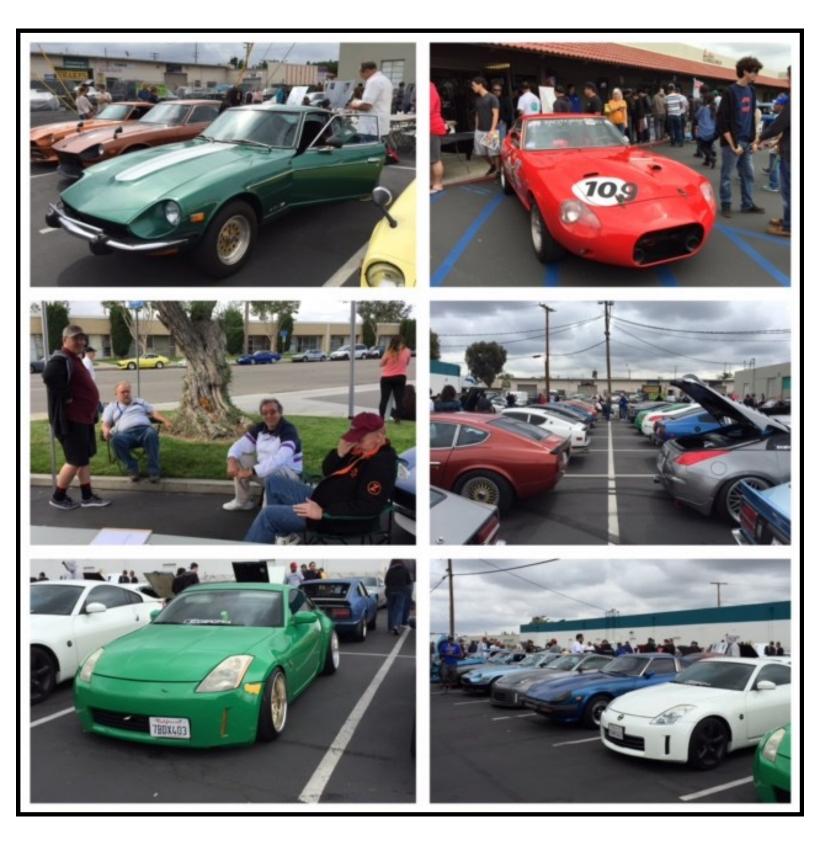

# MSA 20<sup>th</sup> Anniversary

April 25 market the date for the 20<sup>th</sup> Anniversary for Motorsport Auto, There was not an official car show but plenty of Z cars to look at and admire. The traditional garage sell was like always a favorite of all present specially our very own , David Mihalko. Some locals and international figures were present; Art Singer from Z Car Club Magazine, famous artist and illustrator Hector Cademartori. Hatanaka Hiro from Datsun Freeway in Japan , Jay Ataka fabricator of Z Wagon designed by Mr. Matsuo (designer of the 240Z) , John Moran president of Empire Z and our very own ZCSD Vice President Ricki Alberto. Also this event gave us the opportunity to unveil our new and official and awaited ZCSD tent ,thanks to the effort of David Mihalko. Thank you David M. good job our tent looks amazing.

One of the shows eye catcher was this beautiful Roadster power by an L28 engine . The Phantom Z Wagon was aa great crowd pleaser. Our Friend and "Flyer model" John Williams and his pristine 240 Z were present. Empire Z president , John Moran was displaying his amazing award winning  $2+2\ 260Z$ . The white Z32 belongs to Arnel S. Solas this is a clean example and award winning slick top Z 32.

From stock to customize , hard top , T-tops, convertibles and G-nose too!!!

The Dyno Runs event was thee highlight of this year, two very awaited runs came from my friend Anthony Renderos who's car put down 353 RWHP/ 300 TQ and his friend Robert Austin with his Holley carburetor turbo and nitrous injected Z that put down 401 RWHP/ 291 TQ and its not even tune yet.. It was a great opportunity to meet some of my Facebook and Instagram friends in person.