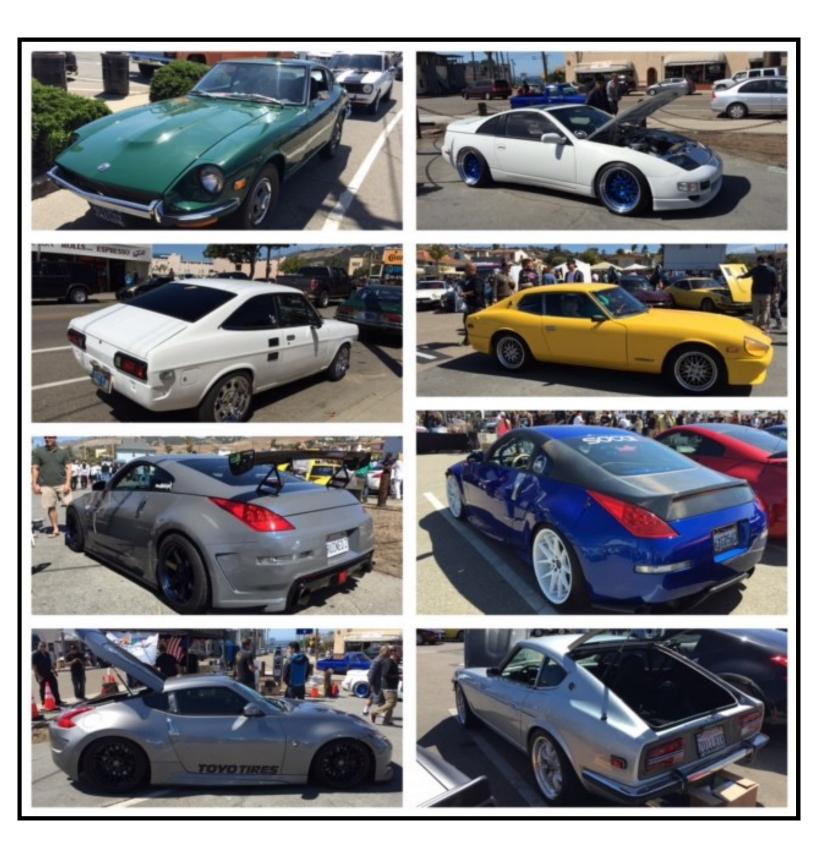

# Z Day at Pismo Beach

On April 11, 2015, SoCal Z celebrated their first Z Day at Pismo Beach, this was by far the best Z car gathering I have attended in long time. Plenty of beautiful cars, awesome weather beautiful ocean views and an awesome road trip. Randy Rodriguez was present and not only signed autographs, got his picture taken with the fans but also addressed the crowd. About 10 Z car clubs and 10 vendors participated and contributed to this awesome event. Special thanks to Tony Anaya from SoCal Z and all his members for putting this awesome event together, can't wait to next year.

Almost all Z car models were represented among the 151 cars registered in the show to include 4 Infiniti G models. Hope to see some Z31 models next year. The break down was as follow: 1-260Z, 13-240Z, 9-280Z, 51-300ZX, 30-350Z, 43-370Z. Pismo Beach was really nice and the perfect spot not only for a car show but also for a very nice Staycation.

A few non Z Datsuns showed up to support Z Days at Pismo Beach

Our friend Craig Simonian founder and owner of Simtec Motorsports was present with his awesome black 240Z 'The Road Warrior" this car is insane with over 2000 hours of labor and hand crafting fabrication.

Some of our members made the trip to Pismo Beach and enjoyed the Z Day. Our club banner was proudly displayed . Lenny and Sheri took the opportunity to visit Hearst Castle. Clif and Marcia visited with family and then joined the Patty, Wally and Michael Libonate on the Bottom Buster Motor Tour.

Plenty of awesome Z car under the Pismo Beach sun, this event was a safe well organized and beautifully located . The restaurants and bar in the area were very good.