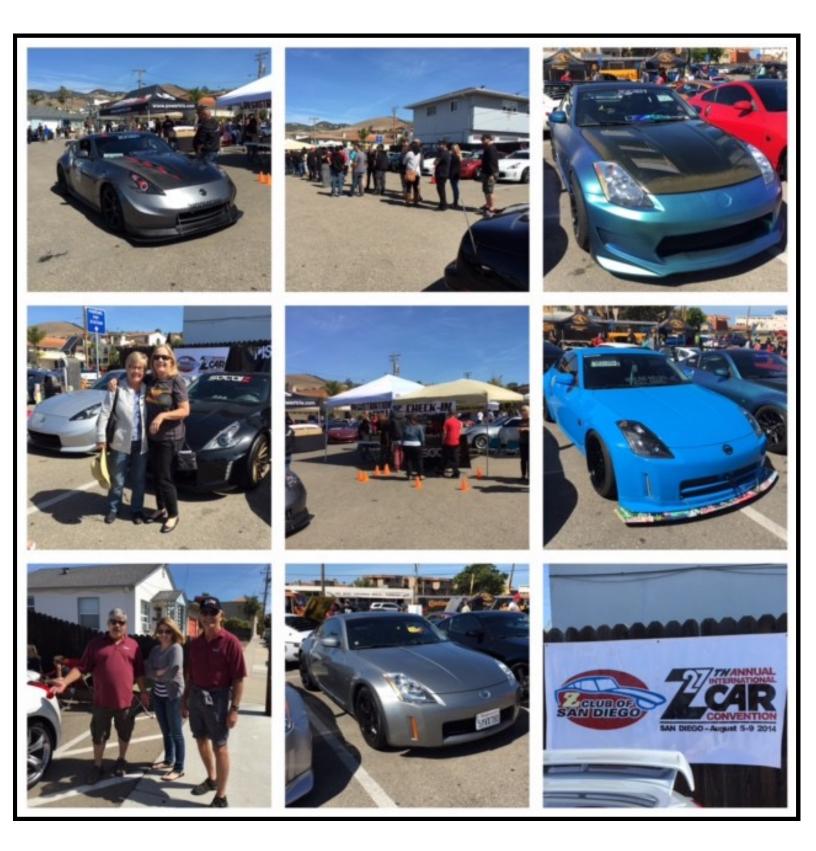

# MSA 20<sup>th</sup> Anniversary

April 25 market the date for the 20<sup>th</sup> Anniversary for Motorsport Auto, There was not an official car show but plenty of Z cars to look at and admire. The traditional garage sell was like always a favorite of all present specially our very own , David Mihalko. Some locals and international figures were present; Art Singer from Z Car Club Magazine, famous artist and illustrator Hector Cademartori. Hatanaka Hiro from Datsun Freeway in Japan , Jay Ataka fabricator of Z Wagon designed by Mr. Matsuo (designer of the 240Z) , John Moran president of Empire Z and our very own ZCSD Vice President Ricki Alberto. Also this event gave us the opportunity to unveil our new and official and awaited ZCSD tent ,thanks to the effort of David Mihalko. Thank you David M. good job our tent looks amazing.

Thanks to all ZCSD members that showed up and supported this amazing event. Thanks for hanging out by our new tent . I also wanted to thank one of two Phoenix, AZ members , Larry Foster for making the long trip to visit with us.

One of the shows eye catcher was this beautiful Roadster power by an L28 engine . The Phantom Z Wagon was aa great crowd pleaser. Our Friend and "Flyer model" John Williams and his pristine 240 Z were present. Empire Z president , John Moran was displaying his amazing award winning  $2+2\ 260Z$ . The white Z32 belongs to Arnel S. Solas this is a clean example and award winning slick top Z 32.

From stock to customize , hard top , T-tops, convertibles and G-nose too!!!

The Dyno Runs event was thee highlight of this year, two very awaited runs came from my friend Anthony Renderos who's car put down 353 RWHP/ 300 TQ and his friend Robert Austin with his Holley carburetor turbo and nitrous injected Z that put down 401 RWHP/ 291 TQ and its not even tune yet.. It was a great opportunity to meet some of my Facebook and Instagram friends in person.

### Group Z After Bash Social

Ian Stewart, president of Group Z organized and after MSA Bash social, the intent of this after party was to honor the memory of Mr. K. Thanks to the generosity of the Z community various auction items were donated to raise money for charity. Pictures , memorabilia and items signed by Mr. K. this event was sponsor by Greg from MSA. Racing videos and plenty of food and drinks were provided. Thanks to Ian and Greg for making tis possible and thanks to all that showed up and participated.