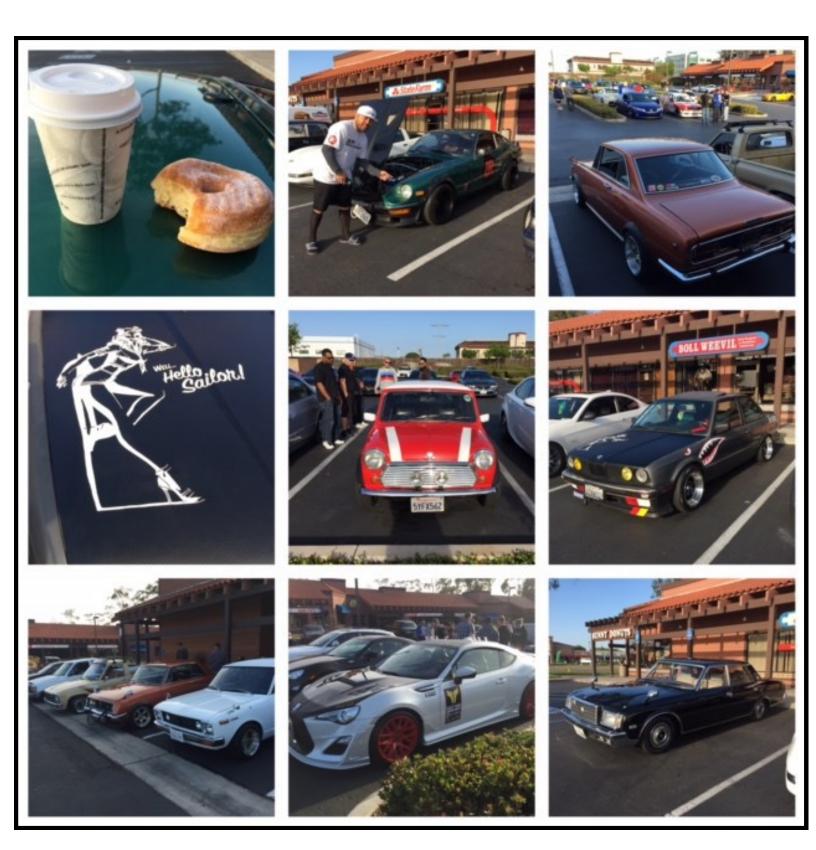

## Cars Coffee and Doughnuts

Sunday April 26, the day after MSA the Car Coffee and Doughnuts in Clairemont Mesa Blvd took place at Sunny Doughnuts. This event takes place the last Sunday of every month. Great turn out of all types of cars imports, exotics, muscles cars, old schools. From stock to mild modified to full racing cars. The event is relax and with a family ambience plenty of fathers with their young children. So mark your calendars and check this cool car meet.