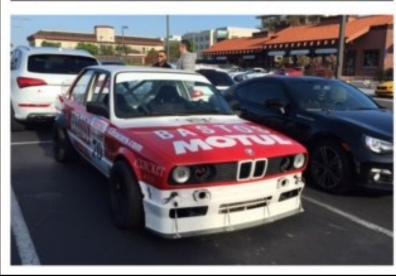

# MSA 20<sup>th</sup> Anniversary

April 25 market the date for the 20<sup>th</sup> Anniversary for Motorsport Auto, There was not an official car show but plenty of Z cars to look at and admire. The traditional garage sell was like always a favorite of all present specially our very own , David Mihalko. Some locals and international figures were present; Art Singer from Z Car Club Magazine, famous artist and illustrator Hector Cademartori. Hatanaka Hiro from Datsun Freeway in Japan , Jay Ataka fabricator of Z Wagon designed by Mr. Matsuo (designer of the 240Z) , John Moran president of Empire Z and our very own ZCSD Vice President Ricki Alberto. Also this event gave us the opportunity to unveil our new and official and awaited ZCSD tent ,thanks to the effort of David Mihalko. Thank you David M. good job our tent looks amazing.

One of the shows eye catcher was this beautiful Roadster power by an L28 engine . The Phantom Z Wagon was aa great crowd pleaser. Our Friend and "Flyer model" John Williams and his pristine 240 Z were present. Empire Z president , John Moran was displaying his amazing award winning  $2+2\ 260Z$ . The white Z32 belongs to Arnel S. Solas this is a clean example and award winning slick top Z 32.