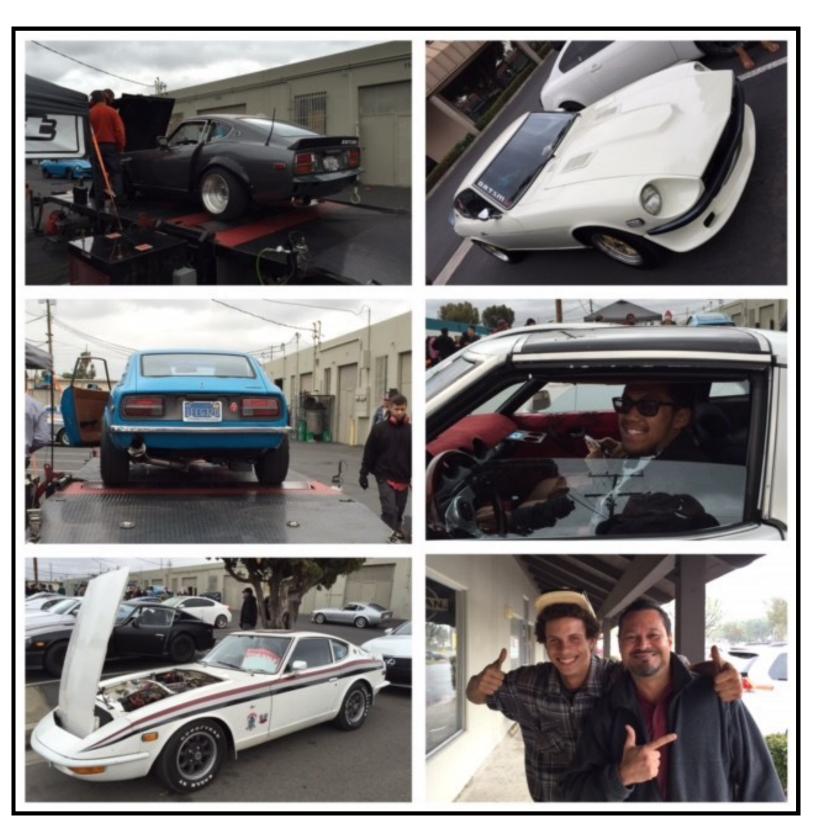

# MSA 20<sup>th</sup> Anniversary

April 25 market the date for the 20<sup>th</sup> Anniversary for Motorsport Auto, There was not an official car show but plenty of Z cars to look at and admire. The traditional garage sell was like always a favorite of all present specially our very own , David Mihalko. Some locals and international figures were present; Art Singer from Z Car Club Magazine, famous artist and illustrator Hector Cademartori. Hatanaka Hiro from Datsun Freeway in Japan , Jay Ataka fabricator of Z Wagon designed by Mr. Matsuo (designer of the 240Z) , John Moran president of Empire Z and our very own ZCSD Vice President Ricki Alberto. Also this event gave us the opportunity to unveil our new and official and awaited ZCSD tent ,thanks to the effort of David Mihalko. Thank you David M. good job our tent looks amazing.

Thanks to all ZCSD members that showed up and supported this amazing event. Thanks for hanging out by our new tent . I also wanted to thank one of two Phoenix, AZ members , Larry Foster for making the long trip to visit with us.

One of the shows eye catcher was this beautiful Roadster power by an L28 engine . The Phantom Z Wagon was aa great crowd pleaser. Our Friend and "Flyer model" John Williams and his pristine 240 Z were present. Empire Z president , John Moran was displaying his amazing award winning  $2+2\ 260Z$ . The white Z32 belongs to Arnel S. Solas this is a clean example and award winning slick top Z 32.

From stock to customize , hard top , T-tops, convertibles and G-nose too!!!

The Dyno Runs event was thee highlight of this year, two very awaited runs came from my friend Anthony Renderos who's car put down 353 RWHP/ 300 TQ and his friend Robert Austin with his Holley carburetor turbo and nitrous injected Z that put down 401 RWHP/ 291 TQ and its not even tune yet.. It was a great opportunity to meet some of my Facebook and Instagram friends in person.