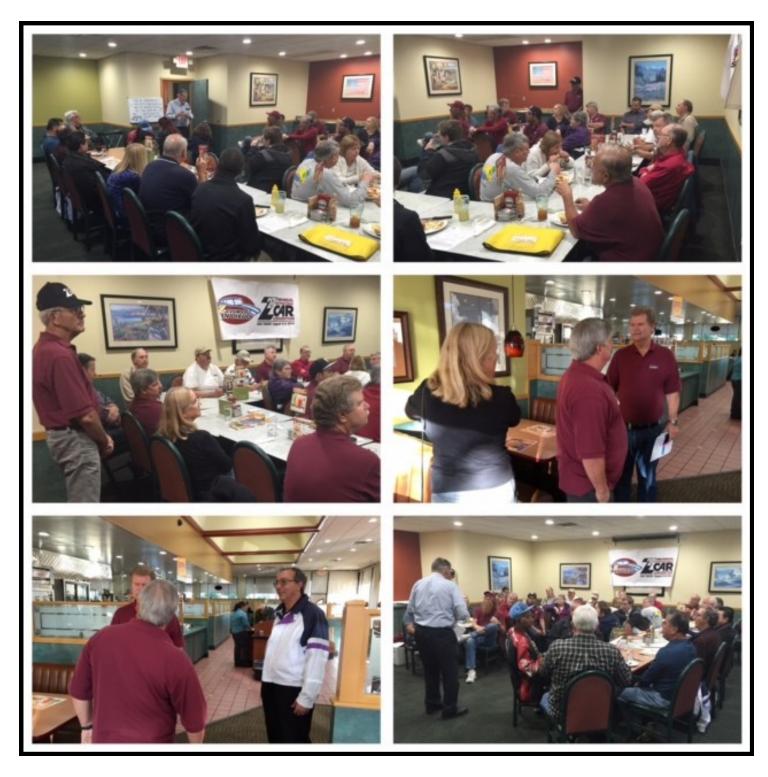

# April's 2015 General Meeting

April's General meeting had a great turn out . The Board of Directors met before the general meeting to discuss the clubs events, finances and membership renewal. Wally addressed the members and brought a sample of the concentric rings and spacers for the 240 Z. Thanks for your participation and support to our club.

Our Secretary Rex Houseman keeps his lovely wife Kathy busy making the awesome drawings for our events board. That's one awesome Z car drawing.

Lenny brought plenty of goodies to raffle: posters, T-shirts, caps, P-Phantom P sketches and one very and unique P-ZCON 2014 Racing, P-Mission Brewery P-Shirt signed by P-Mission.

The parking lot gathering looked like a town festival with all the cars and club members hanging around.

Some of the car at the meeting. Zach brought the clean white 73 240 Z. keep an eye on it it may be for sale soon.