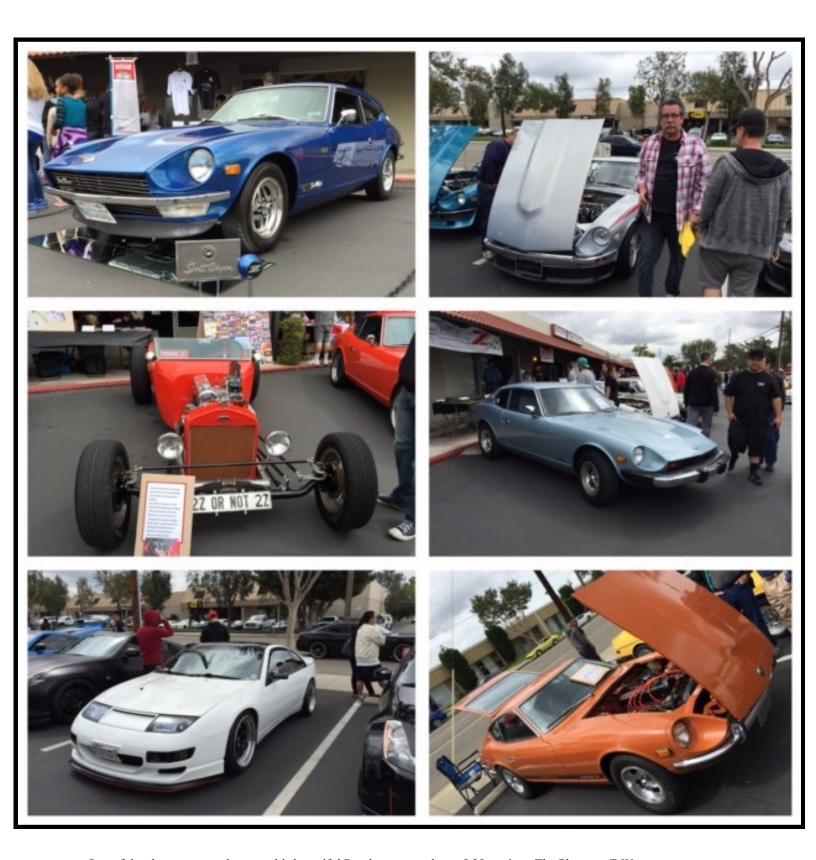

# MSA 20<sup>th</sup> Anniversary

April 25 market the date for the 20<sup>th</sup> Anniversary for Motorsport Auto, There was not an official car show but plenty of Z cars to look at and admire. The traditional garage sell was like always a favorite of all present specially our very own , David Mihalko. Some locals and international figures were present; Art Singer from Z Car Club Magazine, famous artist and illustrator Hector Cademartori. Hatanaka Hiro from Datsun Freeway in Japan , Jay Ataka fabricator of Z Wagon designed by Mr. Matsuo (designer of the 240Z) , John Moran president of Empire Z and our very own ZCSD Vice President Ricki Alberto. Also this event gave us the opportunity to unveil our new and official and awaited ZCSD tent ,thanks to the effort of David Mihalko. Thank you David M. good job our tent looks amazing.

One of the shows eye catcher was this beautiful Roadster power by an L28 engine . The Phantom Z Wagon was aa great crowd pleaser. Our Friend and "Flyer model" John Williams and his pristine 240 Z were present. Empire Z president , John Moran was displaying his amazing award winning  $2+2\ 260Z$ . The white Z32 belongs to Arnel S. Solas this is a clean example and award winning slick top Z 32.

From stock to customize , hard top , T-tops, convertibles and G-nose too!!!

The Dyno Runs event was thee highlight of this year, two very awaited runs came from my friend Anthony Renderos who's car put down 353 RWHP/ 300 TQ and his friend Robert Austin with his Holley carburetor turbo and nitrous injected Z that put down 401 RWHP/ 291 TQ and its not even tune yet.. It was a great opportunity to meet some of my Facebook and Instagram friends in person.