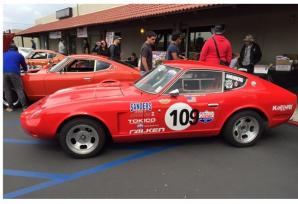

# MSA 20<sup>th</sup> Anniversary

April 25 market the date for the 20<sup>th</sup> Anniversary for Motorsport Auto, There was not an official car show but plenty of Z cars to look at and admire. The traditional garage sell was like always a favorite of all present specially our very own , David Mihalko. Some locals and international figures were present; Art Singer from Z Car Club Magazine, famous artist and illustrator Hector Cademartori. Hatanaka Hiro from Datsun Freeway in Japan , Jay Ataka fabricator of Z Wagon designed by Mr. Matsuo (designer of the 240Z) , John Moran president of Empire Z and our very own ZCSD Vice President Ricki Alberto. Also this event gave us the opportunity to unveil our new and official and awaited ZCSD tent ,thanks to the effort of David Mihalko. Thank you David M. good job our tent looks amazing.

One of the shows eye catcher was this beautiful Roadster power by an L28 engine . The Phantom Z Wagon was aa great crowd pleaser. Our Friend and "Flyer model" John Williams and his pristine 240 Z were present. Empire Z president , John Moran was displaying his amazing award winning  $2+2\ 260Z$ . The white Z32 belongs to Arnel S. Solas this is a clean example and award winning slick top Z 32.