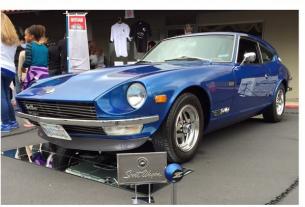

# Z Day at Pismo Beach

On April 11, 2015, SoCal Z celebrated their first Z Day at Pismo Beach, this was by far the best Z car gathering I have attended in long time. Plenty of beautiful cars, awesome weather beautiful ocean views and an awesome road trip. Randy Rodriguez was present and not only signed autographs, got his picture taken with the fans but also addressed the crowd. About 10 Z car clubs and 10 vendors participated and contributed to this awesome event. Special thanks to Tony Anaya from SoCal Z and all his members for putting this awesome event together, can't wait to next year.

Almost all Z car models were represented among the 151 cars registered in the show to include 4 Infiniti G models. Hope to see some Z31 models next year. The break down was as follow: 1-260Z, 13-240Z, 9-280Z, 51-300ZX, 30-350Z, 43-370Z. Pismo Beach was really nice and the perfect spot not only for a car show but also for a very nice Staycation.