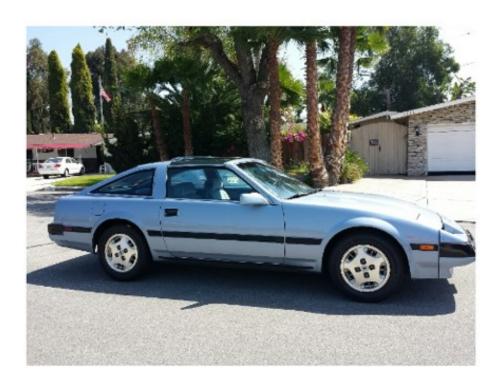

## 4 Z'ale

1985 Pristine 300ZX 47,000 original miles, Original Owner Always Garaged Pristine interior and exterior

Color: Blue Mist metallic, blue and silver interior

This car was an anniversary present in December 1984 from Dad to Mom. Loved and garaged. Automatic transmission, 2+2, T-tops, keys, and covers, alloy wheels. Clean body for 30 years old. Original owner's manual and even the window invoice.