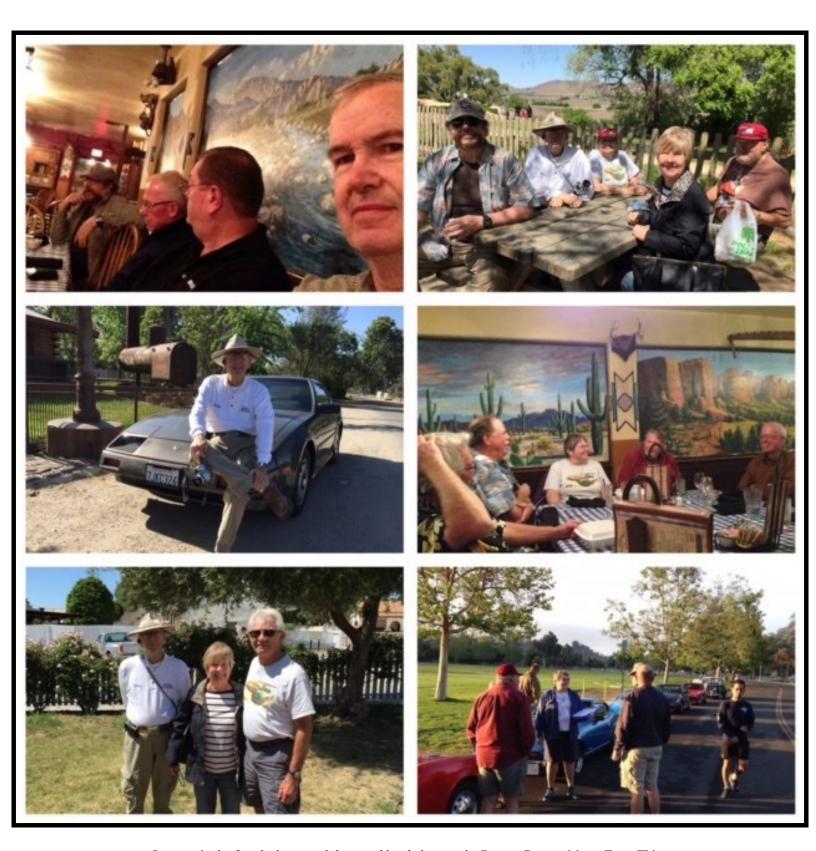

# Bottom Buster Motor Tour

Once again the few the brave and the proud headed out to the Bottom Busters Motor Tour. This event keeps eluding me , but one of this years I will join Wally, Patty ,Clif ,Marcia and Michael Libonate and the rest of the gang in this traditional and awesome road adventure. Congrats to all that participated and took part in this awesome motor tour adventure.

Some of the fascinating stops of the Bottom Busters Motor Tour.

Some of the classic and beautiful cars from the Bottom Busters Motor Tours