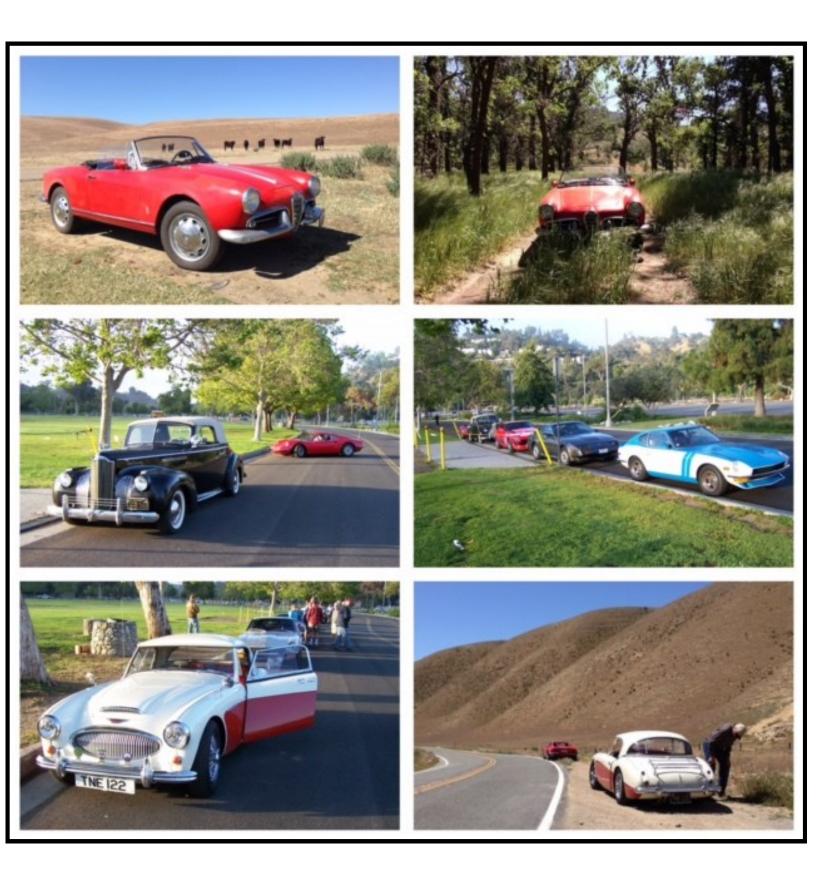

### La Jolla Concourse De Elegance and Coronado Auto Show

By Rich Sharf, ZCSD Web Master

These are 3 pics from the La Jolla Concours and one from the Coronado show. The La Jolla Concours was great as

always. Two Japanese cars were in the show, My roadster and Yoshi's Toyota

2000GT. I didn't win anything, but it was great just being there. The cars

were incredible: Rolls Royce's, Ferrari's, Porsche's, Benz, etc. Just nice to

be there on the infield of the show. The best part of the show is the food,

catered by La Jolla's finest restaurants. The whole show is definitely out

of my league, but it is a wonderful event.

Coronado was great. At least 6 people said the roadster was their first

car. Mihalko's car is behind mine. They gave us a great spot underneath

the trees