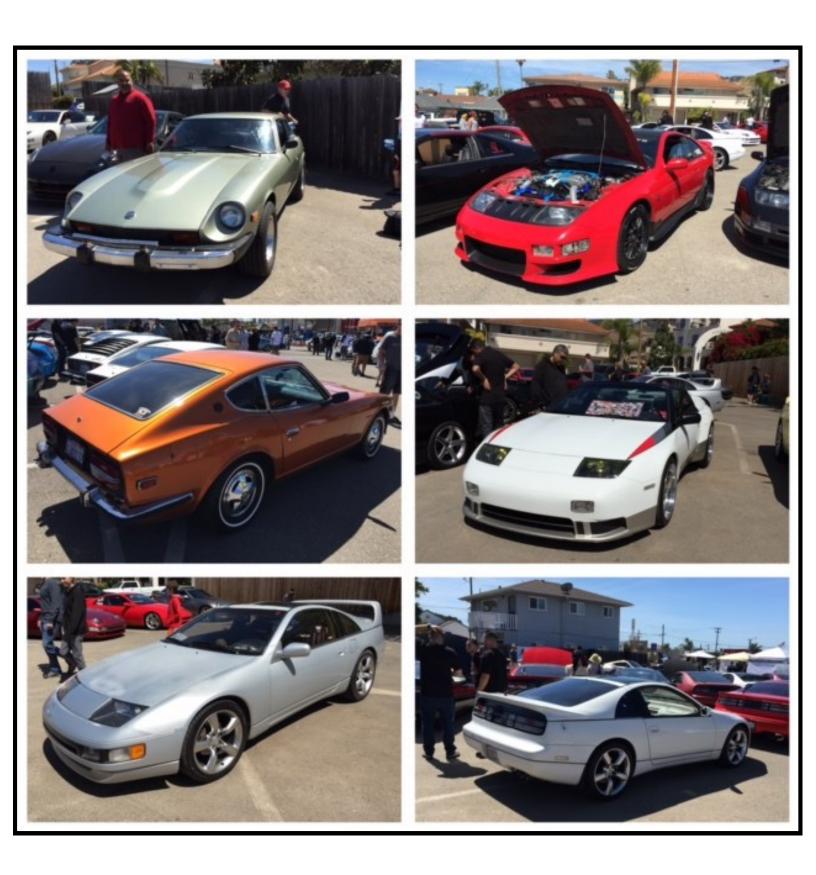

# Z Day at Pismo Beach

On April 11, 2015, SoCal Z celebrated their first Z Day at Pismo Beach, this was by far the best Z car gathering I have attended in long time. Plenty of beautiful cars, awesome weather beautiful ocean views and an awesome road trip. Randy Rodriguez was present and not only signed autographs, got his picture taken with the fans but also addressed the crowd. About 10 Z car clubs and 10 vendors participated and contributed to this awesome event. Special thanks to Tony Anaya from SoCal Z and all his members for putting this awesome event together, can't wait to next year.

Almost all Z car models were represented among the 151 cars registered in the show to include 4 Infiniti G models. Hope to see some Z31 models next year. The break down was as follow: 1-260Z, 13-240Z, 9-280Z, 51-300ZX, 30-350Z, 43-370Z. Pismo Beach was really nice and the perfect spot not only for a car show but also for a very nice Staycation.

A few non Z Datsuns showed up to support Z Days at Pismo Beach

Our friend Craig Simonian founder and owner of Simtec Motorsports was present with his awesome black 240Z 'The Road Warrior" this car is insane with over 2000 hours of labor and hand crafting fabrication.

Some of our members made the trip to Pismo Beach and enjoyed the Z Day. Our club banner was proudly displayed . Lenny and Sheri took the opportunity to visit Hearst Castle. Clif and Marcia visited with family and then joined the Patty, Wally and Michael Libonate on the Bottom Buster Motor Tour.

Plenty of awesome Z car under the Pismo Beach sun, this event was a safe well organized and beautifully located . The restaurants and bar in the area were very good.