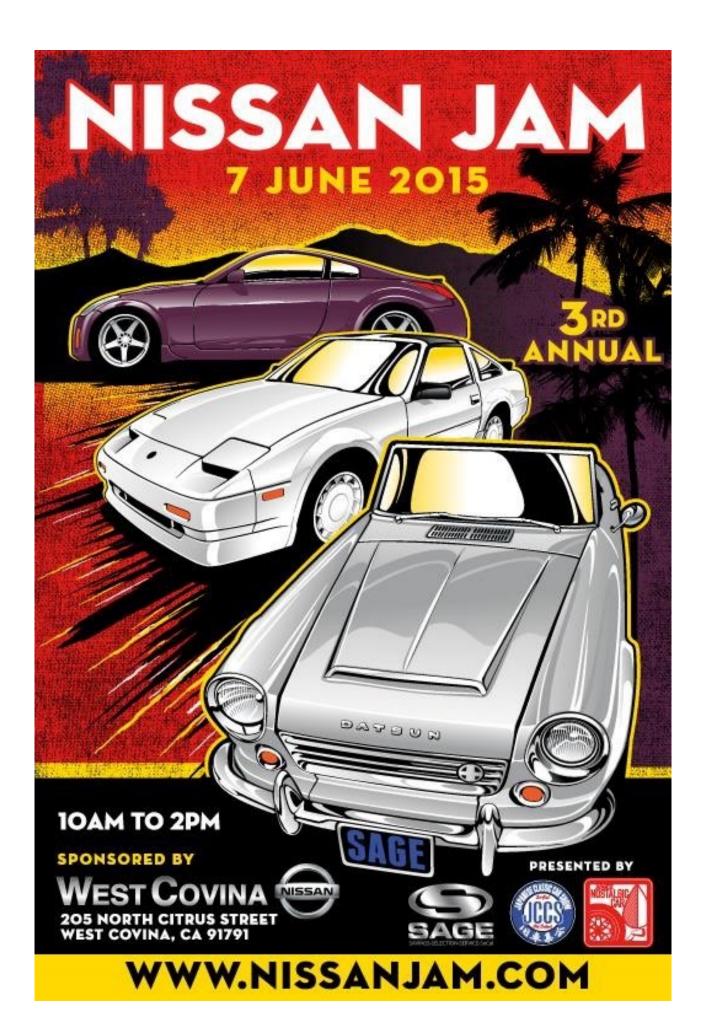

April – 25<sup>th</sup> – Motorsports Car Show

April 26st- Coronado Car Show

May 31st - Anniversary Picnic at Santee Lakes

June 7<sup>th</sup>- Nissan Jam

June 13<sup>th</sup>- Idyllwild Run

July 14<sup>th</sup>-18<sup>th</sup>- ZCON 2015