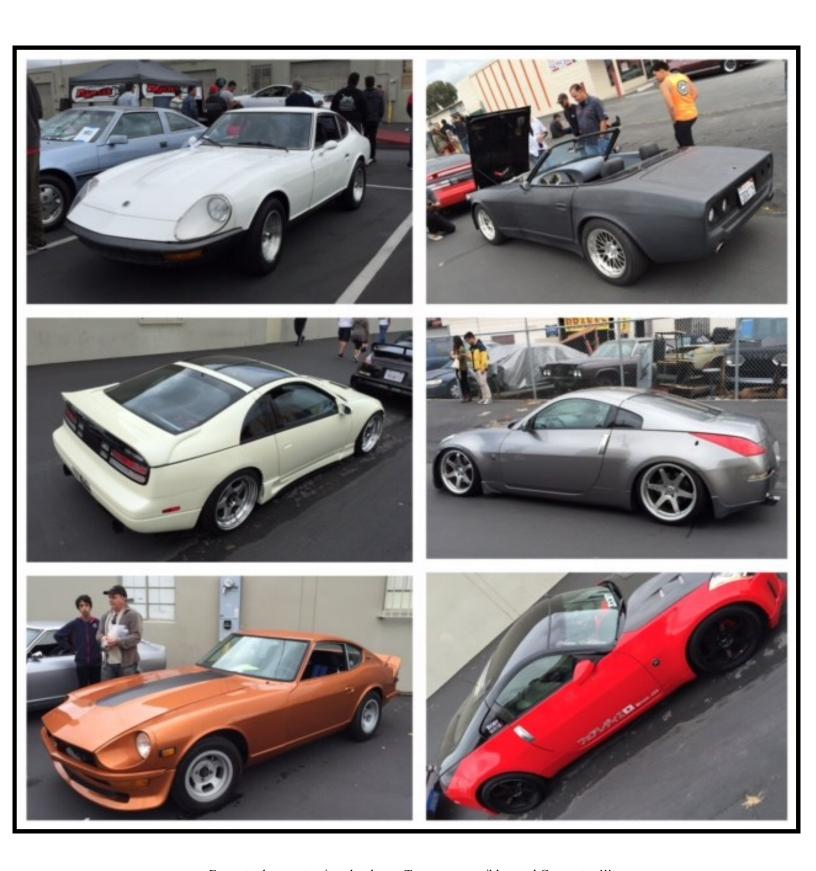

# MSA 20<sup>th</sup> Anniversary

April 25 market the date for the 20<sup>th</sup> Anniversary for Motorsport Auto, There was not an official car show but plenty of Z cars to look at and admire. The traditional garage sell was like always a favorite of all present specially our very own , David Mihalko. Some locals and international figures were present; Art Singer from Z Car Club Magazine, famous artist and illustrator Hector Cademartori. Hatanaka Hiro from Datsun Freeway in Japan , Jay Ataka fabricator of Z Wagon designed by Mr. Matsuo (designer of the 240Z) , John Moran president of Empire Z and our very own ZCSD Vice President Ricki Alberto. Also this event gave us the opportunity to unveil our new and official and awaited ZCSD tent ,thanks to the effort of David Mihalko. Thank you David M. good job our tent looks amazing.

One of the shows eye catcher was this beautiful Roadster power by an L28 engine . The Phantom Z Wagon was aa great crowd pleaser. Our Friend and "Flyer model" John Williams and his pristine 240 Z were present. Empire Z president , John Moran was displaying his amazing award winning  $2+2\ 260Z$ . The white Z32 belongs to Arnel S. Solas this is a clean example and award winning slick top Z 32.

From stock to customize , hard top , T-tops, convertibles and G-nose too!!!

The Dyno Runs event was thee highlight of this year, two very awaited runs came from my friend Anthony Renderos who's car put down 353 RWHP/ 300 TQ and his friend Robert Austin with his Holley carburetor turbo and nitrous injected Z that put down 401 RWHP/ 291 TQ and its not even tune yet.. It was a great opportunity to meet some of my Facebook and Instagram friends in person.