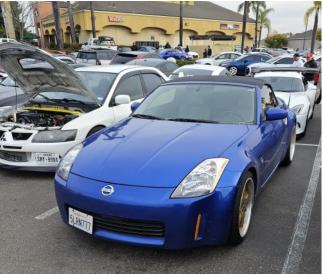

### NORTH COUNTY CANYON RUN

A day like any other, nearing the end of September. It was supposed to be cloudy and chilly to start out with. Well it kinda was. It was cloudy when most of us got to the Mesa Rock Road park and ride, off of Deer Springs Road, to get ready for the canyon run. I was running a tiny bit early but to my surprise I wasn't the 1<sup>st</sup> one there. I wasn't even the 2<sup>nd</sup> one. Dennis, Ron and Judy, Mike Ryan, and a couple of his friends were already there. They were all ready for the drive. Coming from Rancho Bernardo, when I left my house, it was a beautiful blue sky day, as it was for

most everyone coming to this location. It didn't take long until the sky cleared and the day became much brighter out. We had about 10 cars. Well technically 10 cars and a motorcycle.

We had 6 Z cars, 3 240Zs, a 300ZX twin turbo only slightly modified, a 350Z and a 370Z. There was also an Infiniti, a couple of BMWs (both of them convertibles), a Camry and a Honda motorcycle. I got a call from our last arrival that he was going to be a little late, my response, "Drive Faster!".

Roger and Patricia finally got there about 10:45am and we were off.

Dennis took the lead in his red Z3. We cruised north off of Deer Springs and the day looked brighter and warmer. The 3 convertibles had their tops down and it was a beautiful almost fall day.

It was a wonderful run. Thank

you, Dennis for putting it together!

Article by David Ferris VP ZCSD

Pictures by David and Michael Montag Pres. ZCSD