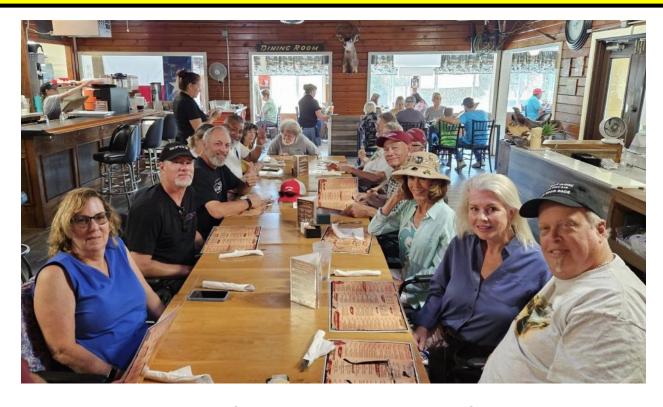

### NORTH COUNTY CANYON RUN

A day like any other, nearing the end of September. It was supposed to be cloudy and chilly to start out with. Well it kinda was. It was cloudy when most of us got to the Mesa Rock Road park and ride, off of Deer Springs Road, to get ready for the canyon run. I was running a tiny bit early but to my surprise I wasn't the 1<sup>st</sup> one there. I wasn't even the 2<sup>nd</sup> one. Dennis, Ron and Judy, Mike Ryan, and a couple of his friends were already there. They were all ready for the drive. Coming from Rancho Bernardo, when I left my house, it was a beautiful blue sky day, as it was for

most everyone coming to this location. It didn't take long until the sky cleared and the day became much brighter out. We had about 10 cars. Well technically 10 cars and a motorcycle.

We had 6 Z cars, 3 240Zs, a 300ZX twin turbo only slightly modified, a 350Z and a 370Z. There was also an Infiniti, a couple of BMWs (both of them convertibles), a Camry and a Honda motorcycle. I got a call from our last arrival that he was going to be a little late, my response, "Drive Faster!".

Roger and Patricia finally got there about 10:45am and we were off.

Dennis took the lead in his red Z3. We cruised north off of Deer Springs and the day looked brighter and warmer. The 3 convertibles had their tops down and it was a beautiful almost fall day.

came and whoooshhh, there goes Dennis and his followers again, going the opposite way past us. I felt like we were in a Smokey and the Bandit movie scene.

We all made it safely to Cocina Tex Mex and were able to mostly all sit at one big table where we talked about things we had seen on the run. There was a lot of live stock and farm land and

It was a wonderful run. Thank

you, Dennis for putting it together!

Article by David Ferris VP ZCSD

Pictures by David and Michael Montag Pres. ZCSD