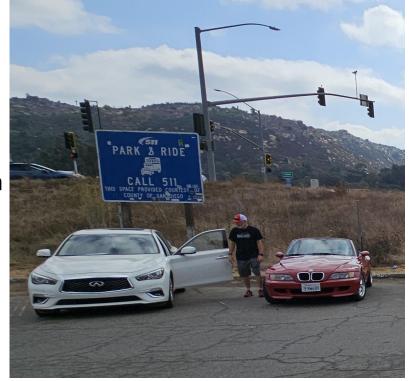

most everyone coming to this location. It didn't take long until the sky cleared and the day became much brighter out. We had about 10 cars. Well technically 10 cars and a motorcycle.

We had 6 Z cars, 3 240Zs, a 300ZX twin turbo only slightly modified, a 350Z and a 370Z. There was also an Infiniti, a couple of BMWs (both of them convertibles), a Camry and a Honda motorcycle. I got a call from our last arrival that he was going to be a little late, my response, "Drive Faster!".