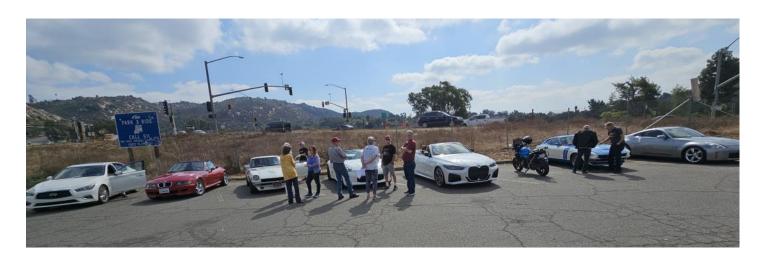

### NORTH COUNTY CANYON RUN

A day like any other, nearing the end of September. It was supposed to be cloudy and chilly to start out with. Well it kinda was. It was cloudy when most of us got to the Mesa Rock Road park and ride, off of Deer Springs Road, to get ready for the canyon run. I was running a tiny bit early but to my surprise I wasn't the 1<sup>st</sup> one there. I wasn't even the 2<sup>nd</sup> one. Dennis, Ron and Judy, Mike Ryan, and a couple of his friends were already there. They were all ready for the drive. Coming from Rancho Bernardo, when I left my house, it was a beautiful blue sky day, as it was for

most everyone coming to this location. It didn't take long until the sky cleared and the day became much brighter out. We had about 10 cars. Well technically 10 cars and a motorcycle.

We had 6 Z cars, 3 240Zs, a 300ZX twin turbo only slightly modified, a 350Z and a 370Z. There was also an Infiniti, a couple of BMWs (both of them convertibles), a Camry and a Honda motorcycle. I got a call from our last arrival that he was going to be a little late, my response, "Drive Faster!".

It was a wonderful run. Thank

you, Dennis for putting it together!

Article by David Ferris VP ZCSD

Pictures by David and Michael Montag Pres. ZCSD