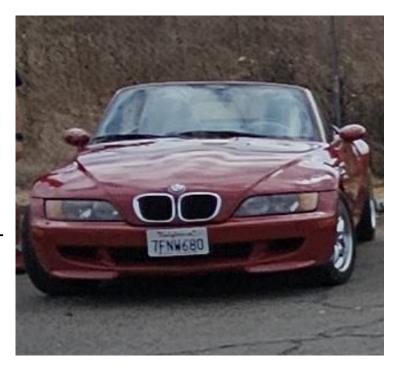

Roger and Patricia finally got there about 10:45am and we were off.

Dennis took the lead in his red Z3. We cruised north off of Deer Springs and the day looked brighter and warmer. The 3 convertibles had their tops down and it was a beautiful almost fall day.