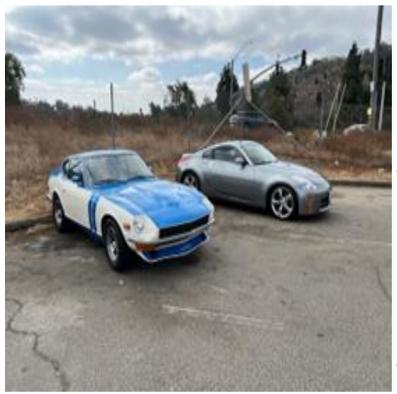

### NORTH COUNTY CANYON RUN

A day like any other, nearing the end of September. It was supposed to be cloudy and chilly to start out with. Well it kinda was. It was cloudy when most of us got to the Mesa Rock Road park and ride, off of Deer Springs Road, to get ready for the canyon run. I was running a tiny bit early but to my surprise I wasn't the 1<sup>st</sup> one there. I wasn't even the 2<sup>nd</sup> one. Dennis, Ron and Judy, Mike Ryan, and a couple of his friends were already there. They were all ready for the drive. Coming from Rancho Bernardo, when I left my house, it was a beautiful blue sky day, as it was for

most everyone coming to this location. It didn't take long until the sky cleared and the day became much brighter out. We had about 10 cars. Well technically 10 cars and a motorcycle.

We had 6 Z cars, 3 240Zs, a 300ZX twin turbo only slightly modified, a 350Z and a 370Z. There was also an Infiniti, a couple of BMWs (both of them convertibles), a Camry and a Honda motorcycle. I got a call from our last arrival that he was going to be a little late, my response, "Drive Faster!".