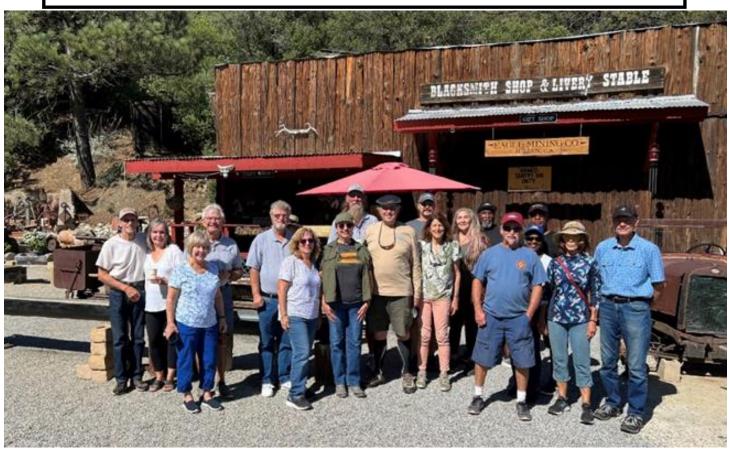

Last month's run led by yours truly was fantastic. The run had over 10 cars and included guests from Inland Valley Z, Mike Rivers along with John, Anders, and their respective partners, and Mike and Bonnie Rocha from Empire Z. On the way to lunch, the route deviated from Highway 78 and went on Wynola Road and then Farmers Road into Julian. WOW! Some hidden beauty along those two roads. Lunch was at Julian Beer Company after which we left for the Eagle Mine tour. Thank you to Dennis for the restaurant, Patty for the initial route, and Clif for keeping us on course.

# Eagle Mining Co. Tour Sunday, Sept. 18 2022

We met at Westfield North County Mall (old Macaroni Grill), we drove thru Ramona to regroup at 4<sup>th</sup> and Main (The Barn parking lot). After a brief stop at Dudley's it was back on the road.

A scenic drive to Julian along a beautiful route via Wynola and Farmers Roads.

Arriving at the Julian Beer Company for a delicious lunch and some libations.

Then on to the mine.