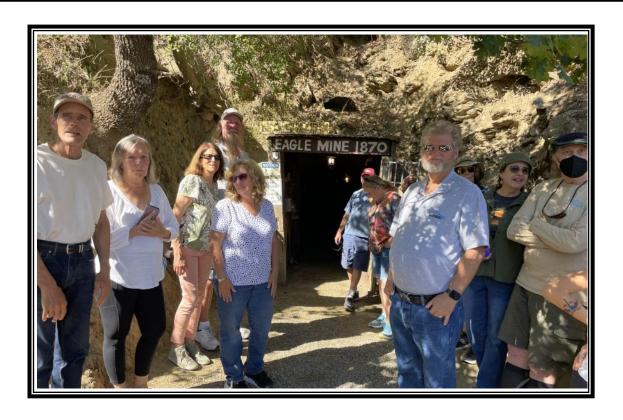

Last month's run led by yours truly was fantastic. The run had over 10 cars and included guests from Inland Valley Z, Mike Rivers along with John, Anders, and their respective partners, and Mike and Bonnie Rocha from Empire Z. On the way to lunch, the route deviated from Highway 78 and went on Wynola Road and then Farmers Road into Julian. WOW! Some hidden beauty along those two roads. Lunch was at Julian Beer Company after which we left for the Eagle Mine tour. Thank you to Dennis for the restaurant, Patty for the initial route, and Clif for keeping us on course.

# Eagle Mining Co. Tour Sunday, Sept. 18 2022

We met at Westfield North County Mall (old Macaroni Grill), we drove thru Ramona to regroup at 4<sup>th</sup> and Main (The Barn parking lot). After a brief stop at Dudley's it was back on the road.

A scenic drive to Julian along a beautiful route via Wynola and Farmers Roads.

Arriving at the Julian Beer Company for a delicious lunch and some libations.

Then on to the mine.

The clubs run up to Julian was a great time. Julian Brewing had a great amber ale that went down smooth. The food looked great. We had Empire Z club and Inland Valley Z club with us. Great companionship with all who attended . The gold mine tour was very informative to know about the history of the gold mine rush in Julian. It was not huge but lucrative at the time. The one disadvantage for me was being 6 foot 5 inches was navigating the mine when miners were 5

foot tall. I made it the last 100 feet through the second mine . Smacked my head many times, but well worth the experience.

Z ya at the meeting and share photos with the club. Chuck