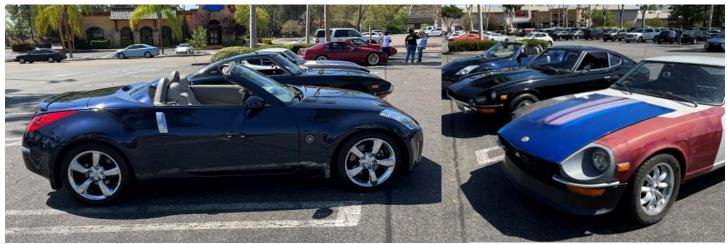

# Eagle Mining Co. Tour Sunday, Sept. 18 2022

We met at Westfield North County Mall (old Macaroni Grill), we drove thru Ramona to regroup at 4<sup>th</sup> and Main (The Barn parking lot). After a brief stop at Dudley's it was back on the road.

A scenic drive to Julian along a beautiful route via Wynola and Farmers Roads.

Arriving at the Julian Beer Company for a delicious lunch and some libations.

Then on to the mine.