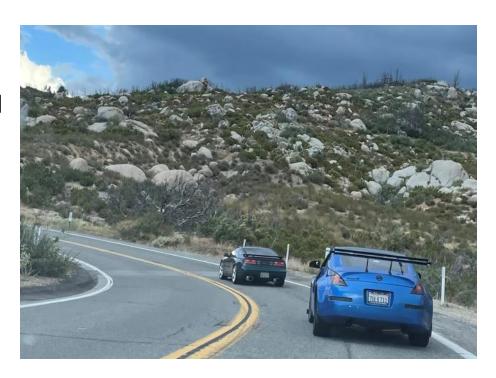

Last month's run led by yours truly was fantastic. The run had over 10 cars and included guests from Inland Valley Z, Mike Rivers along with John, Anders, and their respective partners, and Mike and Bonnie Rocha from Empire Z. On the way to lunch, the route deviated from Highway 78 and went on Wynola Road and then Farmers Road into Julian. WOW! Some hidden beauty along those two roads. Lunch was at Julian Beer Company after which we left for the Eagle Mine tour. Thank you to Dennis for the restaurant, Patty for the initial route, and Clif for keeping us on course.

A scenic drive to Julian along a beautiful route via Wynola and Farmers Roads.

Arriving at the Julian Beer Company for a delicious lunch and some libations.

Then on to the mine.