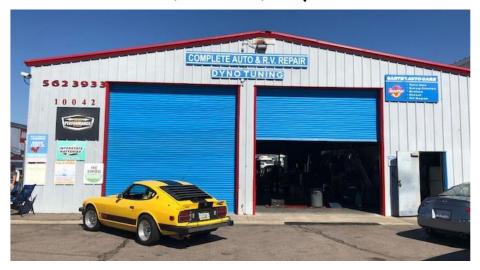

#### IT'S DYNO DAY AGAIN!!!

Once again, it's October. That means only one thing... it's DYNO DAY with the BBQ and Sheri's Death by Chocolate cake!!

Date Oct. 15th

Start time 10am

WHERE???

#### The Dyno Shop

10042 Prospect Ave., Santee, CA 92071

(619) 562-3933

The Dyno gives you a look at what your motor is doing under road conditions not sitting static in a bay or driveway.

Did you know that running lean could burn a hole right through your head. So as always **\$60 CASH** or **\$75 Credit** = 2 pulls with a printout of what you have.