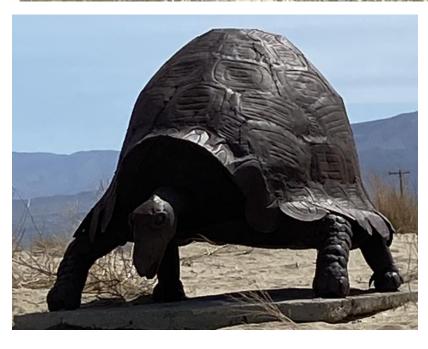

#### March 19th Borrego Springs Cruz Cont.

On to Christmas Circle, Borrego Springs for a picnic on the grass with plenty of shade and parking for our cars. After lunch, Clif led us out into the hinterlands to see the sculptures. Then a general disbursement, homeward bound. All in all it was a beautiful way to spend a day enjoying your cars.