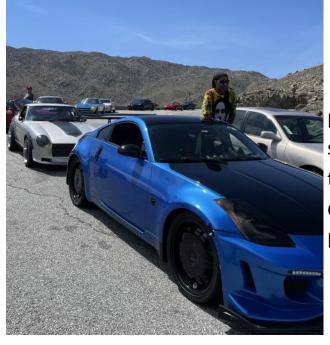

# ZCSD BORREGO SPRINGS PICNIC, SCULPTURE & WILDFLOWER CRUZ MARCH 19TH, 2022

Clif really knows how to put a great Cruz together. You couldn't ask for better weather (and the very next day there was rain)!

The meet-up was very convenient and easy to find, right off the I-15 freeway and 12 cars of members and guests left pretty much on time. There were 8 Zs and 4 other vehicles (Corvette, Tesla, Miata & Escape). After a quick stop in Ramona for Dennis' BMW we were on the road. NOTE: I was assured that all the non-Z drivers actually owned a Z, many of which are still undergoing restoration and/or the drivers just wanted to get another car out on the road for some miles.