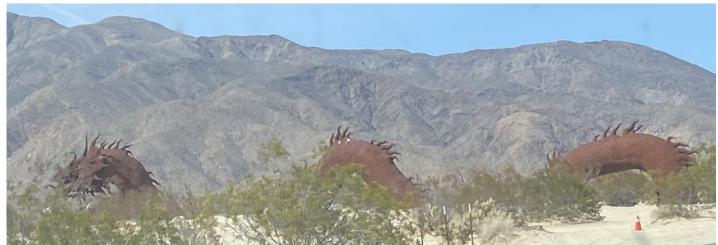

#### March 19th Borrego Springs Cruz Cont.

On to Christmas Circle, Borrego Springs for a picnic on the grass with plenty of shade and parking for our cars. After lunch, Clif led us out into the hinterlands to see the sculptures. Then a general disbursement, homeward bound. All in all it was a beautiful way to spend a day enjoying your cars.