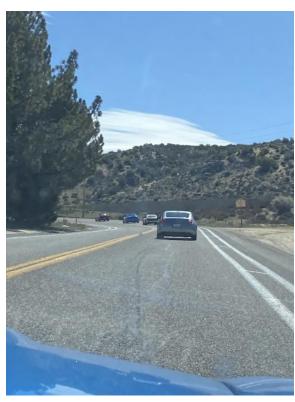

The next stop was Dudley's where many picked up sandwiches for the picnic. Bread, sweet rolls and drinks were also purchased there. Then it was on to the Montezuma Grade and a photo opportunity at the overlook.