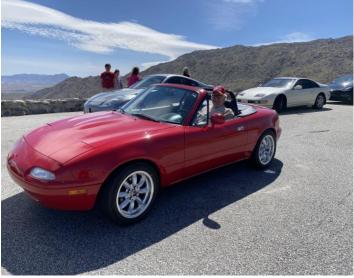

The meet-up was very convenient and easy to find, right off the I-15 freeway and 12 cars of members and guests left pretty much on time. There were 8 Zs and 4 other vehicles (Corvette, Tesla, Miata & Escape). After a quick stop in Ramona for Dennis' BMW we were on the road. NOTE: I was assured that all the non-Z drivers actually owned a Z, many of which are still undergoing restoration and/or the drivers just wanted to get another car out on the road for some miles.