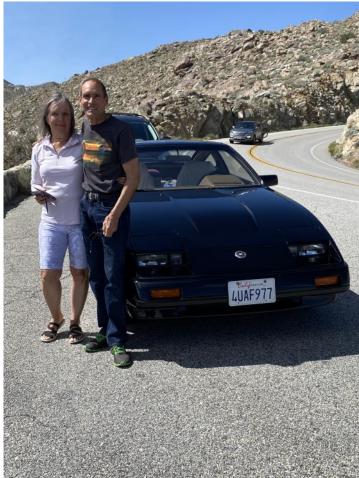

# ZCSD BORREGO SPRINGS PICNIC, SCULPTURE & WILDFLOWER CRUZ MARCH 19TH, 2022

Clif really knows how to put a great Cruz together. You couldn't ask for better weather (and the very next day there was rain)!

#### March 19th Borrego Springs Cruz Cont.

On to Christmas Circle, Borrego Springs for a picnic on the grass with plenty of shade and parking for our cars. After lunch, Clif led us out into the hinterlands to see the sculptures. Then a general disbursement, homeward bound. All in all it was a beautiful way to spend a day enjoying your cars.