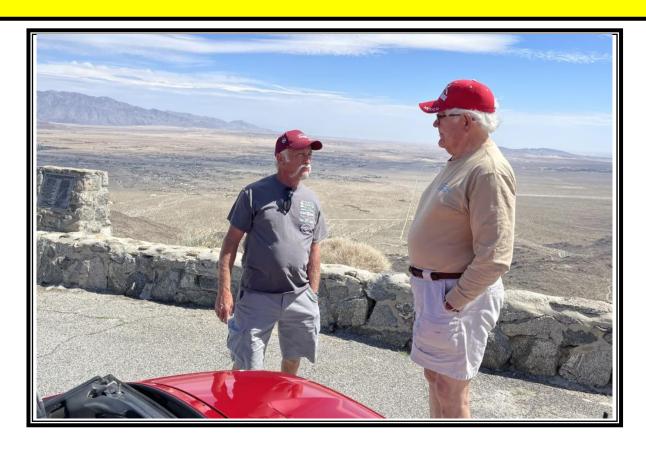

## THE NEXT GENERAL MEETINGS IS TUESDAY

**April 5, 2022** 

AT DENNY'S, 4280 Claremont Mesa Blvd.

**Come Early and Enjoy Your Dinner Before the Meeting!** 

Borrego Springs Overlook
Montezuma Grade

The next stop was Dudley's where many picked up sandwiches for the picnic. Bread, sweet rolls and drinks were also purchased there. Then it was on to the Montezuma Grade and a photo opportunity at the overlook.