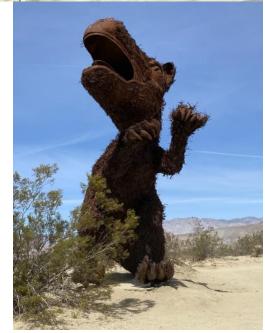

#### March 19th Borrego Springs Cruz Cont.

On to Christmas Circle, Borrego Springs for a picnic on the grass with plenty of shade and parking for our cars. After lunch, Clif led us out into the hinterlands to see the sculptures. Then a general disbursement, homeward bound. All in all it was a beautiful way to spend a day enjoying your cars.