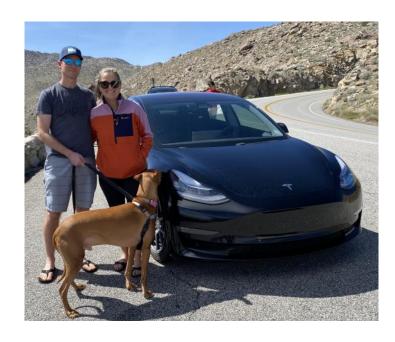

The meet-up was very convenient and easy to find, right off the I-15 freeway and 12 cars of members and guests left pretty much on time. There were 8 Zs and 4 other vehicles (Corvette, Tesla, Miata & Escape). After a quick stop in Ramona for Dennis' BMW we were on the road. NOTE: I was assured that all the non-Z drivers actually owned a Z, many of which are still undergoing restoration and/or the drivers just wanted to get another car out on the road for some miles.

The next stop was Dudley's where many picked up sandwiches for the picnic. Bread, sweet rolls and drinks were also purchased there. Then it was on to the Montezuma Grade and a photo opportunity at the overlook.