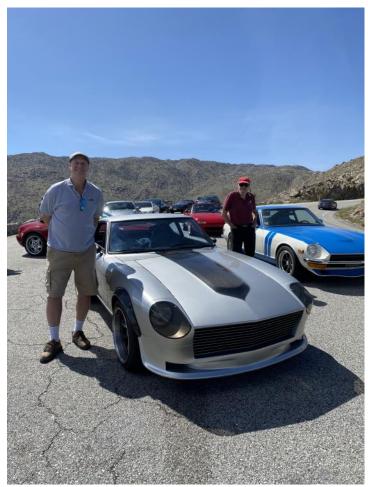

# ZCSD BORREGO SPRINGS PICNIC, SCULPTURE & WILDFLOWER CRUZ MARCH 19TH, 2022

Clif really knows how to put a great Cruz together. You couldn't ask for better weather (and the very next day there was rain)!

#### March 19th Borrego Springs Cruz Cont.

On to Christmas Circle, Borrego Springs for a picnic on the grass with plenty of shade and parking for our cars. After lunch, Clif led us out into the hinterlands to see the sculptures. Then a general disbursement, homeward bound. All in all it was a beautiful way to spend a day enjoying your cars.