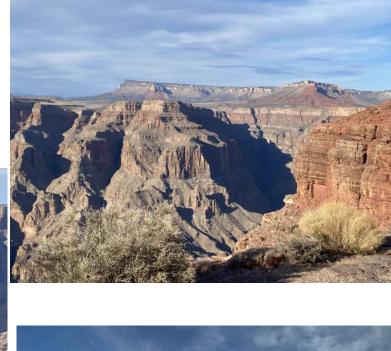

In February we had two runs, one to K-1 for cart racing, congratulations Clif, and the Johnnie and Mr. K Fun Run. This year's run went from Dana Point to Idyllwild to Roy's Motel on Route 66, to the Grand Canyon and finally to Oatman. Fun was had by all at both events.