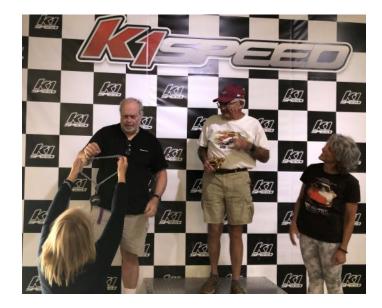

T

S

P

Ε

E

D

1st Place — Clif Yaussi

2nd Place — Greg Carlson

**3rd Place — Michele Ruppert** 

C

H A

L

L F

N

G

E

### February 12th K1 Speed Challenge Cont.

First Place went to Clif, second to Greg and third to Michele.

Everyone enjoyed a lunch at Cuatro Milpas up on Logan Ave. Food was hot and spicy and after a fun filled day, everyone dragged themselves back to their cars for the ride home.