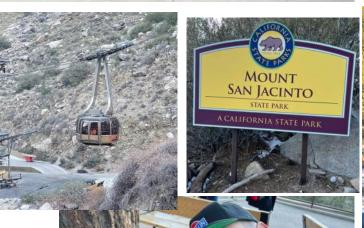

In February we had two runs, one to K-1 for cart racing, congratulations Clif, and the Johnnie and Mr. K Fun Run. This year's run went from Dana Point to Idyllwild to Roy's Motel on Route 66, to the Grand Canyon and finally to Oatman. Fun was had by all at both events.