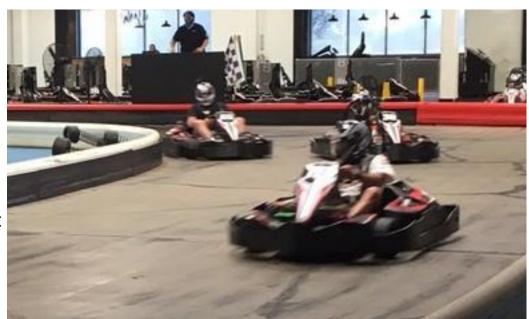

# ZCSD K1 SPEED CHALLENGE AND LUNCH AT CUATRO MILPAS FEBRUARY 12TH, 2022

The February event was held at the K1 Karting race track in San Diego. We had four racers and several fans in the bleachers rooting them on. Rob Johnson and his wife Kim had the longest commute from Menifee, CA. Luckily, Michele Ruppert had the shortest, because she had to

backtrack to get her racing shoes. Greg and Judy Carlton brought lots of excite-

ment, and Greg decided the odds looked good, so he signed up to race along with Clif Yaussi, Michele, and Rob. Chuck Golden and John Hunter oversaw the festivities that concluded with the presentation of ribbons and a trophy

### February 12th K1 Speed Challenge Cont.

First Place went to Clif, second to Greg and third to Michele.

Everyone enjoyed a lunch at Cuatro Milpas up on Logan Ave. Food was hot and spicy and after a fun filled day, everyone dragged themselves back to their cars for the ride home.