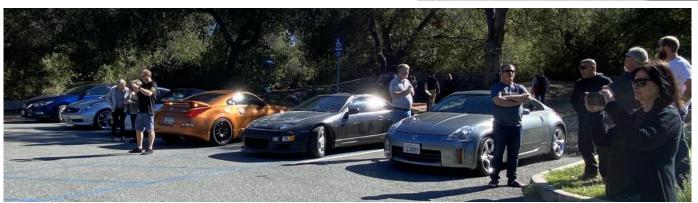

# ZCSD K1 SPEED CHALLENGE AND LUNCH AT CUATRO MILPAS FEBRUARY 12TH, 2022

The February event was held at the K1 Karting race track in San Diego. We had four racers and several fans in the bleachers rooting them on. Rob Johnson and his wife Kim had the longest commute from Menifee, CA. Luckily, Michele Ruppert had the shortest, because she had to

backtrack to get her racing shoes. Greg and Judy Carlton brought lots of excite-

ment, and Greg decided the odds looked good, so he signed up to race along with Clif Yaussi, Michele, and Rob. Chuck Golden and John Hunter oversaw the festivities that concluded with the presentation of ribbons and a trophy

### February 12th K1 Speed Challenge Cont.

First Place went to Clif, second to Greg and third to Michele.

Everyone enjoyed a lunch at Cuatro Milpas up on Logan Ave. Food was hot and spicy and after a fun filled day, everyone dragged themselves back to their cars for the ride home.