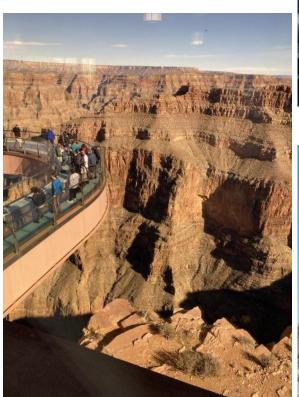

In February we had two runs, one to K-1 for cart racing, congratulations Clif, and the Johnnie and Mr. K Fun Run. This year's run went from Dana Point to Idyllwild to Roy's Motel on Route 66, to the Grand Canyon and finally to Oatman. Fun was had by all at both events.