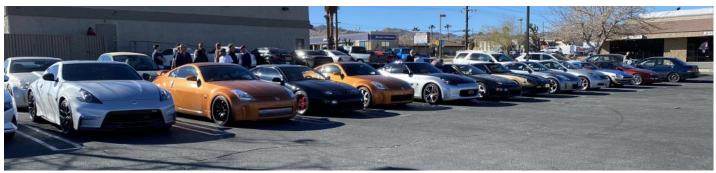

# ZCSD K1 SPEED CHALLENGE AND LUNCH AT CUATRO MILPAS FEBRUARY 12TH, 2022

The February event was held at the K1 Karting race track in San Diego. We had four racers and several fans in the bleachers rooting them on. Rob Johnson and his wife Kim had the longest commute from Menifee, CA. Luckily, Michele Ruppert had the shortest, because she had to

backtrack to get her racing shoes. Greg and Judy Carlton brought lots of excite-

ment, and Greg decided the odds looked good, so he signed up to race along with Clif Yaussi, Michele, and Rob. Chuck Golden and John Hunter oversaw the festivities that concluded with the presentation of ribbons and a trophy

### February 12th K1 Speed Challenge Cont.

First Place went to Clif, second to Greg and third to Michele.

Everyone enjoyed a lunch at Cuatro Milpas up on Logan Ave. Food was hot and spicy and after a fun filled day, everyone dragged themselves back to their cars for the ride home.