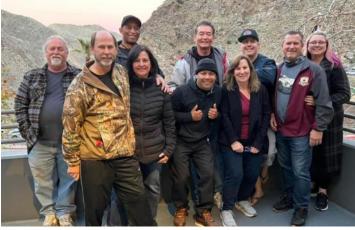

In February we had two runs, one to K-1 for cart racing, congratulations Clif, and the Johnnie and Mr. K Fun Run. This year's run went from Dana Point to Idyllwild to Roy's Motel on Route 66, to the Grand Canyon and finally to Oatman. Fun was had by all at both events.