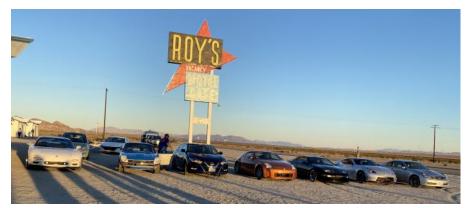

In February we had two runs, one to K-1 for cart racing, congratulations Clif, and the Johnnie and Mr. K Fun Run. This year's run went from Dana Point to Idyllwild to Roy's Motel on Route 66, to the Grand Canyon and finally to Oatman. Fun was had by all at both events.

## Friends of Mr. K & Johnnie Drive February 18 — 21, 2022

Mr. Okura, Mayor and Owner of the town of Amboy, CA