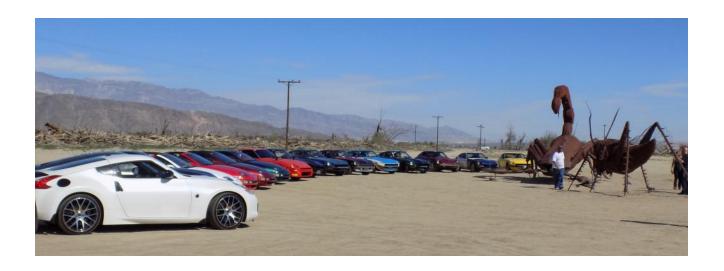

# ZCSD K1 SPEED CHALLENGE AND LUNCH AT CUATRO MILPAS FEBRUARY 12TH, 2022

The February event was held at the K1 Karting race track in San Diego. We had four racers and several fans in the bleachers rooting them on. Rob Johnson and his wife Kim had the longest commute from Menifee, CA. Luckily, Michele Ruppert had the shortest, because she had to

backtrack to get her racing shoes. Greg and Judy Carlton brought lots of excite-

ment, and Greg decided the odds looked good, so he signed up to race along with Clif Yaussi, Michele, and Rob. Chuck Golden and John Hunter oversaw the festivities that concluded with the presentation of ribbons and a trophy

### February 12th K1 Speed Challenge Cont.

First Place went to Clif, second to Greg and third to Michele.

Everyone enjoyed a lunch at Cuatro Milpas up on Logan Ave. Food was hot and spicy and after a fun filled day, everyone dragged themselves back to their cars for the ride home.