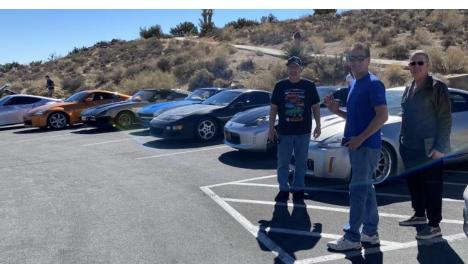

# ZCSD K1 SPEED CHALLENGE AND LUNCH AT CUATRO MILPAS FEBRUARY 12TH, 2022

The February event was held at the K1 Karting race track in San Diego. We had four racers and several fans in the bleachers rooting them on. Rob Johnson and his wife Kim had the longest commute from Menifee, CA. Luckily, Michele Ruppert had the shortest, because she had to

backtrack to get her racing shoes. Greg and Judy Carlton brought lots of excite-

ment, and Greg decided the odds looked good, so he signed up to race along with Clif Yaussi, Michele, and Rob. Chuck Golden and John Hunter oversaw the festivities that concluded with the presentation of ribbons and a trophy

Judy did the honors as presenter, Kim did the photography and story by Clif.

### February 12th K1 Speed Challenge Cont.

First Place went to Clif, second to Greg and third to Michele.

Everyone enjoyed a lunch at Cuatro Milpas up on Logan Ave. Food was hot and spicy and after a fun filled day, everyone dragged themselves back to their cars for the ride home.