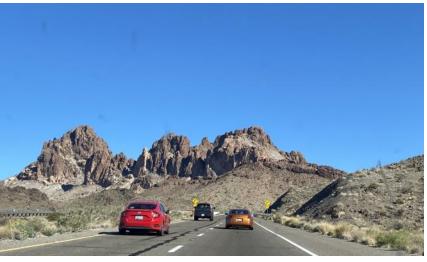

In February we had two runs, one to K-1 for cart racing, congratulations Clif, and the Johnnie and Mr. K Fun Run. This year's run went from Dana Point to Idyllwild to Roy's Motel on Route 66, to the Grand Canyon and finally to Oatman. Fun was had by all at both events.