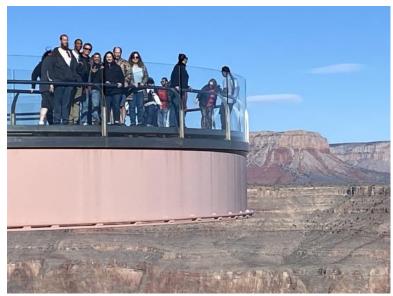

In February we had two runs, one to K-1 for cart racing, congratulations Clif, and the Johnnie and Mr. K Fun Run. This year's run went from Dana Point to Idyllwild to Roy's Motel on Route 66, to the Grand Canyon and finally to Oatman. Fun was had by all at both events.