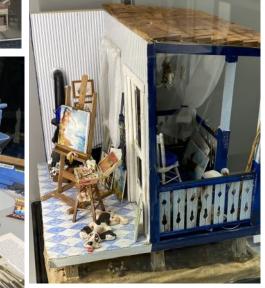

## SEZ THE PREZ

I hope everyone has been able to enjoy their Z's during the dry periods between rainstorms.

Last month's run to the Craftsmanship Museum in Carlsbad was fascinating. The variety of scale models and craftsmanship it took to make the models on display were incredible. Models ranged from small one-cylinder airplane engines the size of your thumb to large outdoor-size trains and everything inbetween. One model, a 1/6 scale 1932 Duesenberg, took over 20,000 hours to complete. After touring the museum, a great lunch was had at Pizza Port.

# ZCSD CRUZ TO THE MINIATURE ENGINEERING CRAFTSMANSHIP MUSEUM & LUNCH AT PIZZA PORT JANUARY 15TH, 2021