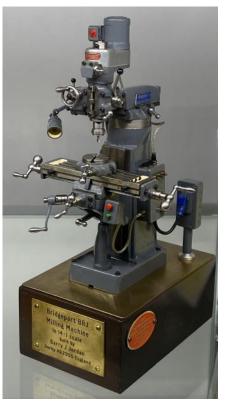

## SEZ THE PREZ

I hope everyone has been able to enjoy their Z's during the dry periods between rainstorms.

Last month's run to the Craftsmanship Museum in Carlsbad was fascinating. The variety of scale models and craftsmanship it took to make the models on display were incredible. Models ranged from small one-cylinder airplane engines the size of your thumb to large outdoor-size trains and everything inbetween. One model, a 1/6 scale 1932 Duesenberg, took over 20,000 hours to complete. After touring the museum, a great lunch was had at Pizza Port.

# ZCSD CRUZ TO THE MINIATURE ENGINEERING CRAFTSMANSHIP MUSEUM & LUNCH AT PIZZA PORT JANUARY 15TH, 2021