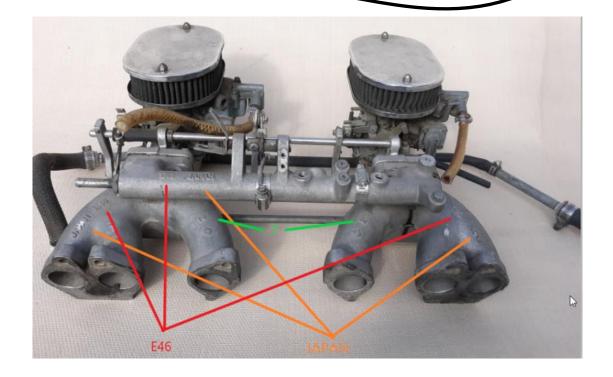

## Z STUFF FOR ZALE

I believe this is a Weber 32/36 carburetor and intake that I have.

It's available to ZCSD Club members for \$450. Or I will be listing it on eBay as "Buy-it-now" at \$600.

I can be reached at this email address: marcposkey@yahoo.com or phone me, Marc Poskey at: (619) 846-5467.