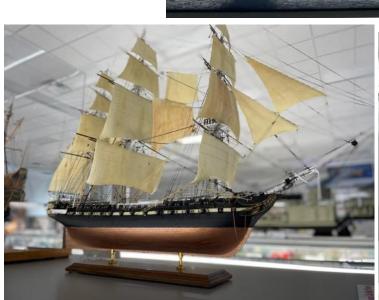

## SEZ THE PREZ

I hope everyone has been able to enjoy their Z's during the dry periods between rainstorms.

Last month's run to the Craftsmanship Museum in Carlsbad was fascinating. The variety of scale models and craftsmanship it took to make the models on display were incredible. Models ranged from small one-cylinder airplane engines the size of your thumb to large outdoor-size trains and everything inbetween. One model, a 1/6 scale 1932 Duesenberg, took over 20,000 hours to complete. After touring the museum, a great lunch was had at Pizza Port.