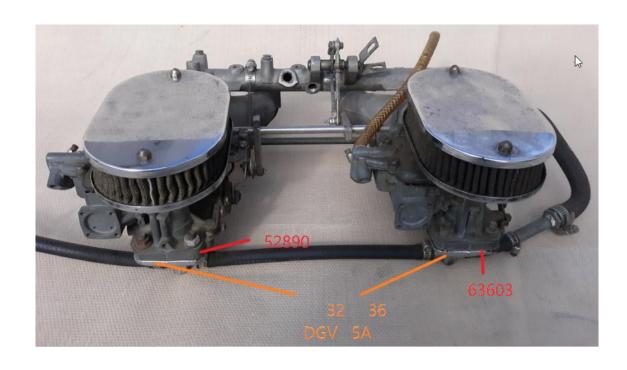

## Z STUFF FOR ZALE

I believe this is a Weber 32/36 carburetor and intake that I have.

It's available to ZCSD Club members for \$450. Or I will be listing it on eBay as "Buy-it-now" at \$600.

I can be reached at this email address: marcposkey@yahoo.com or phone me, Marc Poskey at: (619) 846-5467.