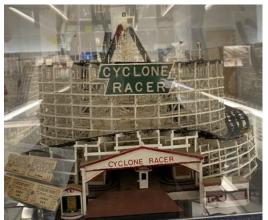

## SEZ THE PREZ

I hope everyone has been able to enjoy their Z's during the dry periods between rainstorms.

Last month's run to the Craftsmanship Museum in Carlsbad was fascinating. The variety of scale models and craftsmanship it took to make the models on display were incredible. Models ranged from small one-cylinder airplane engines the size of your thumb to large outdoor-size trains and everything inbetween. One model, a 1/6 scale 1932 Duesenberg, took over 20,000 hours to complete. After touring the museum, a great lunch was had at Pizza Port.

# ZCSD CRUZ TO THE MINIATURE ENGINEERING CRAFTSMANSHIP MUSEUM & LUNCH AT PIZZA PORT JANUARY 15TH, 2021